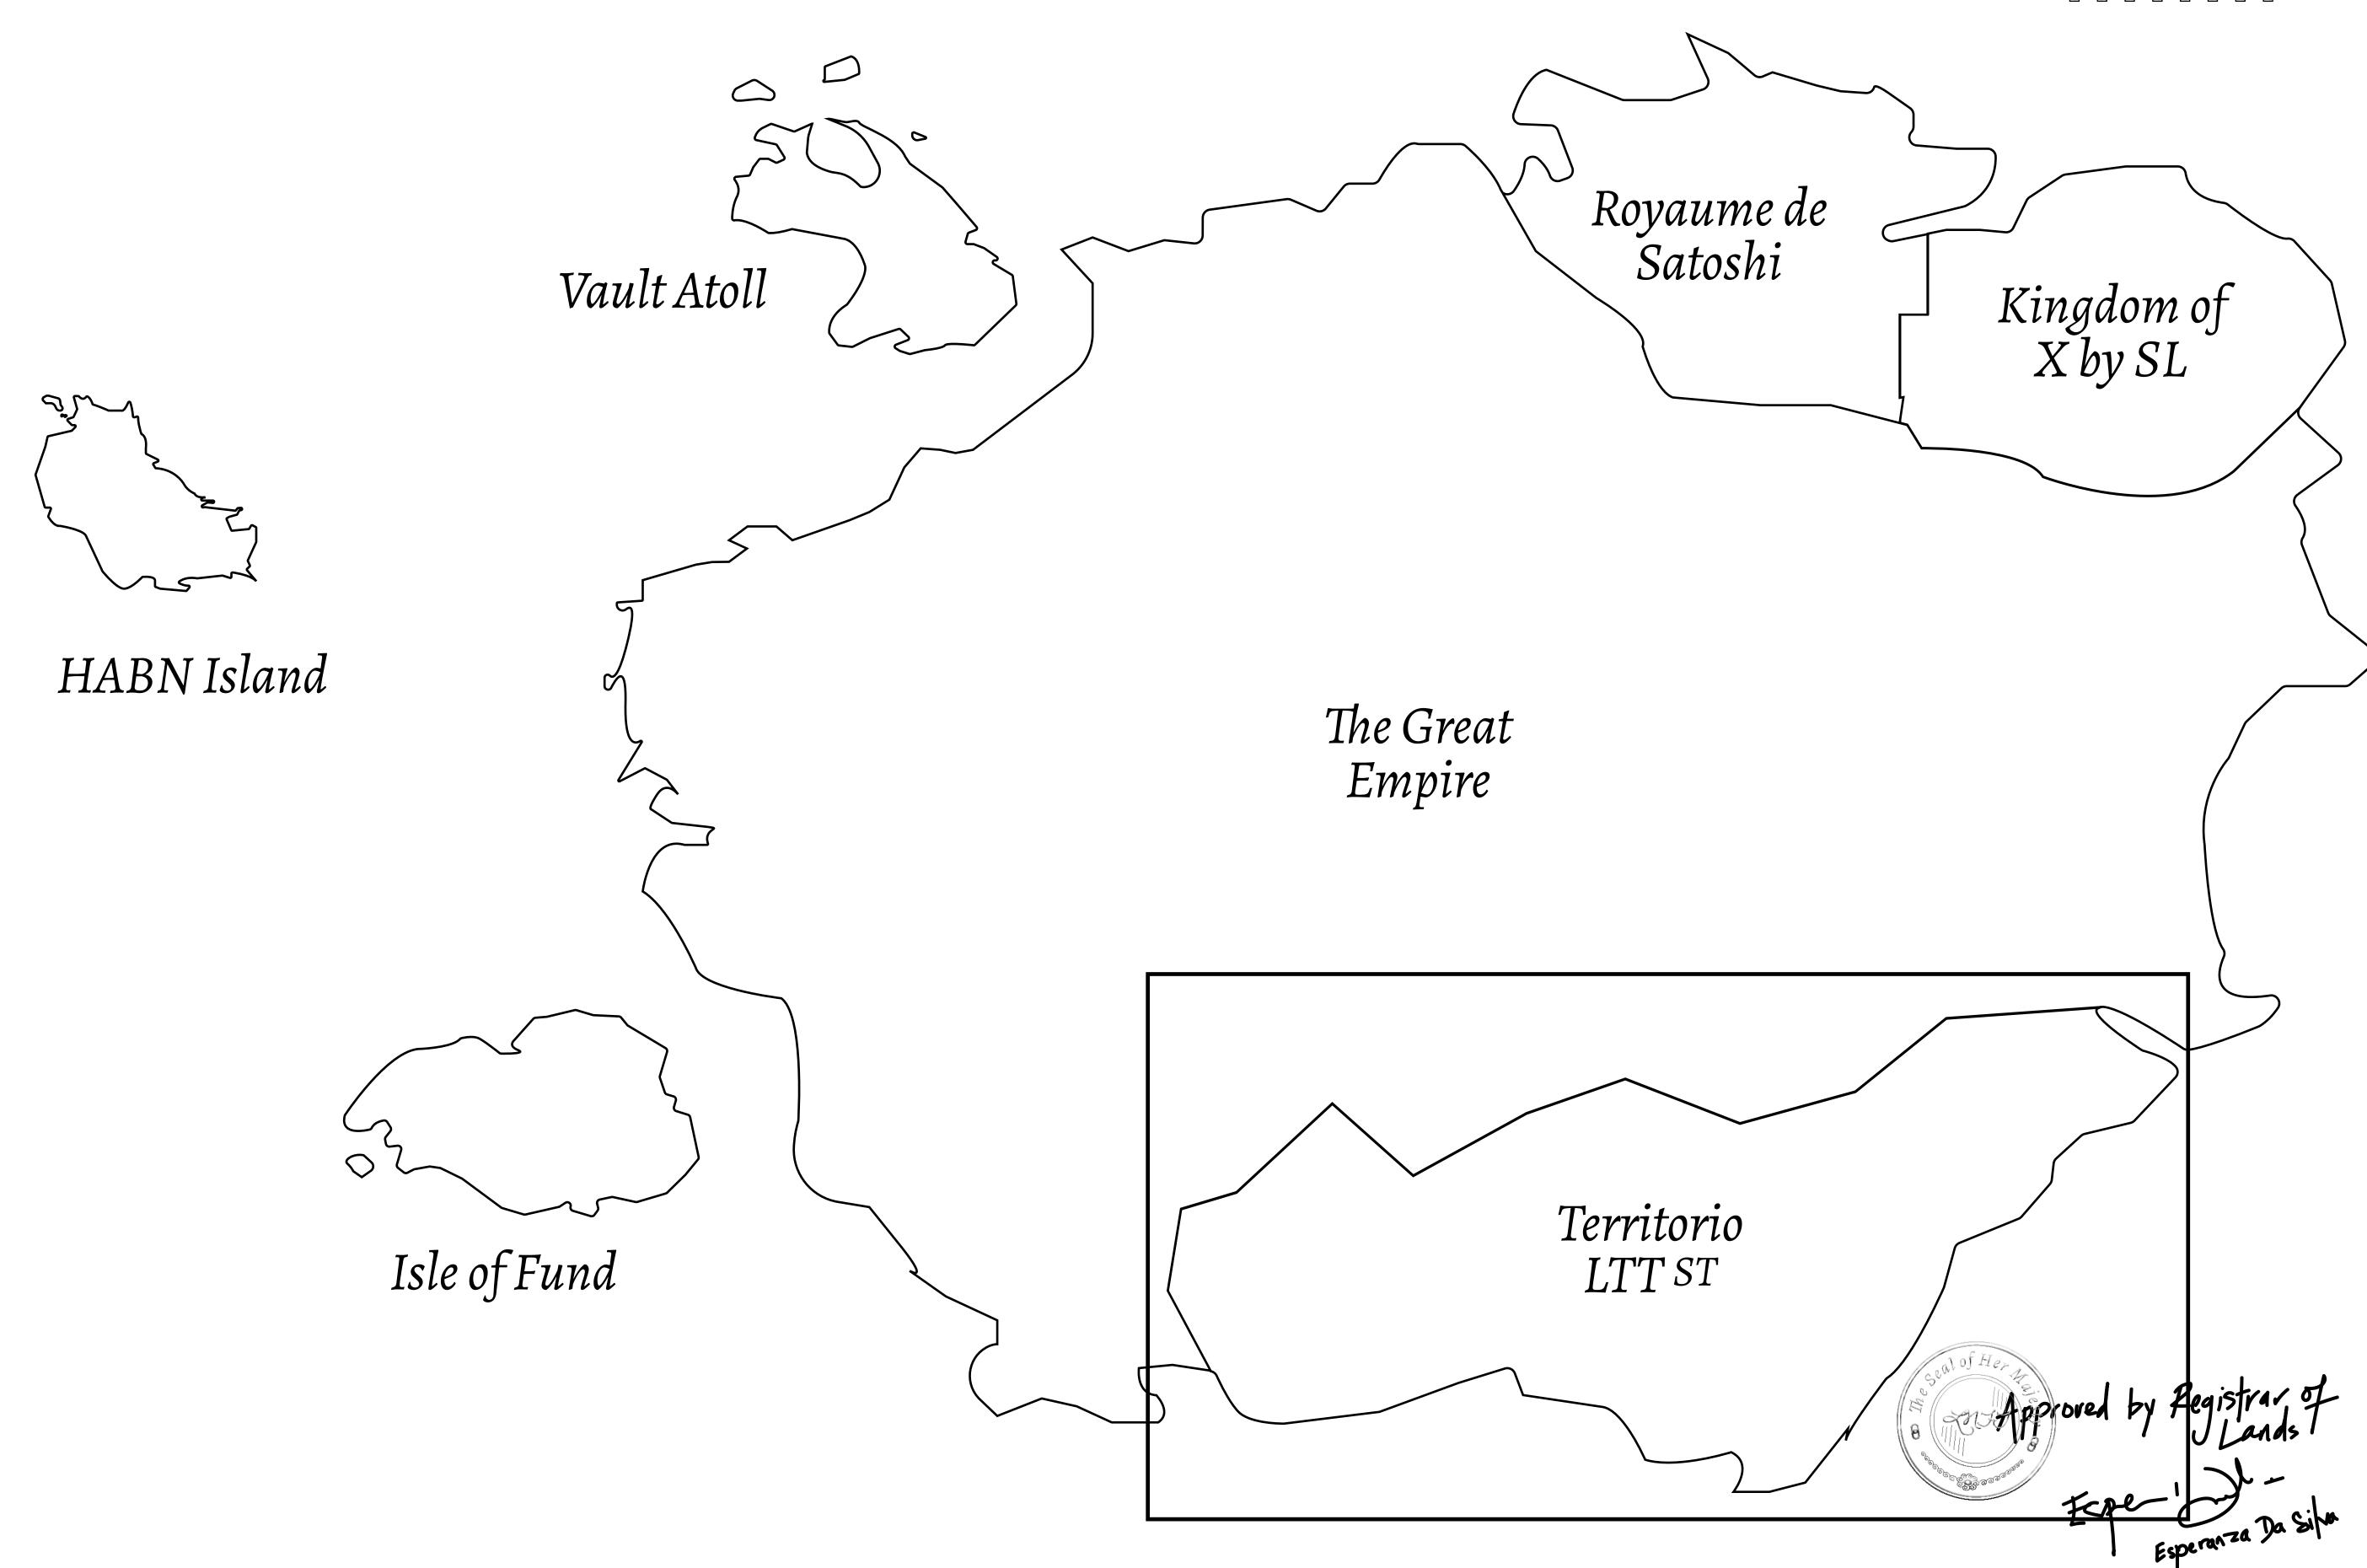

## GEOGRAPHY

COASTLINE
BORDERS
HIGHEST POINT
LOWEST POINT
PLOTS
SCALE

193.03 KM (119.94 MILES)
OCEAN, THE GREAT EMPIRE
MT ELEUTHERIA +1392 M
PUERTO DE LTT 0 M

1045

1:50000

## H.M. LNFT Land Registry

TITLE NUMBER

T0122-221121

TERRITORIO LTT ST

SCALE **1/50000** 

OWNER ENTITLEMENT

Type W-T: Share of 0.1% of all BUN sales (rewarded in Credits) plus 1% of all LTT redeemed based on number of NFT Stories minted; Mint 4 NFT Stories