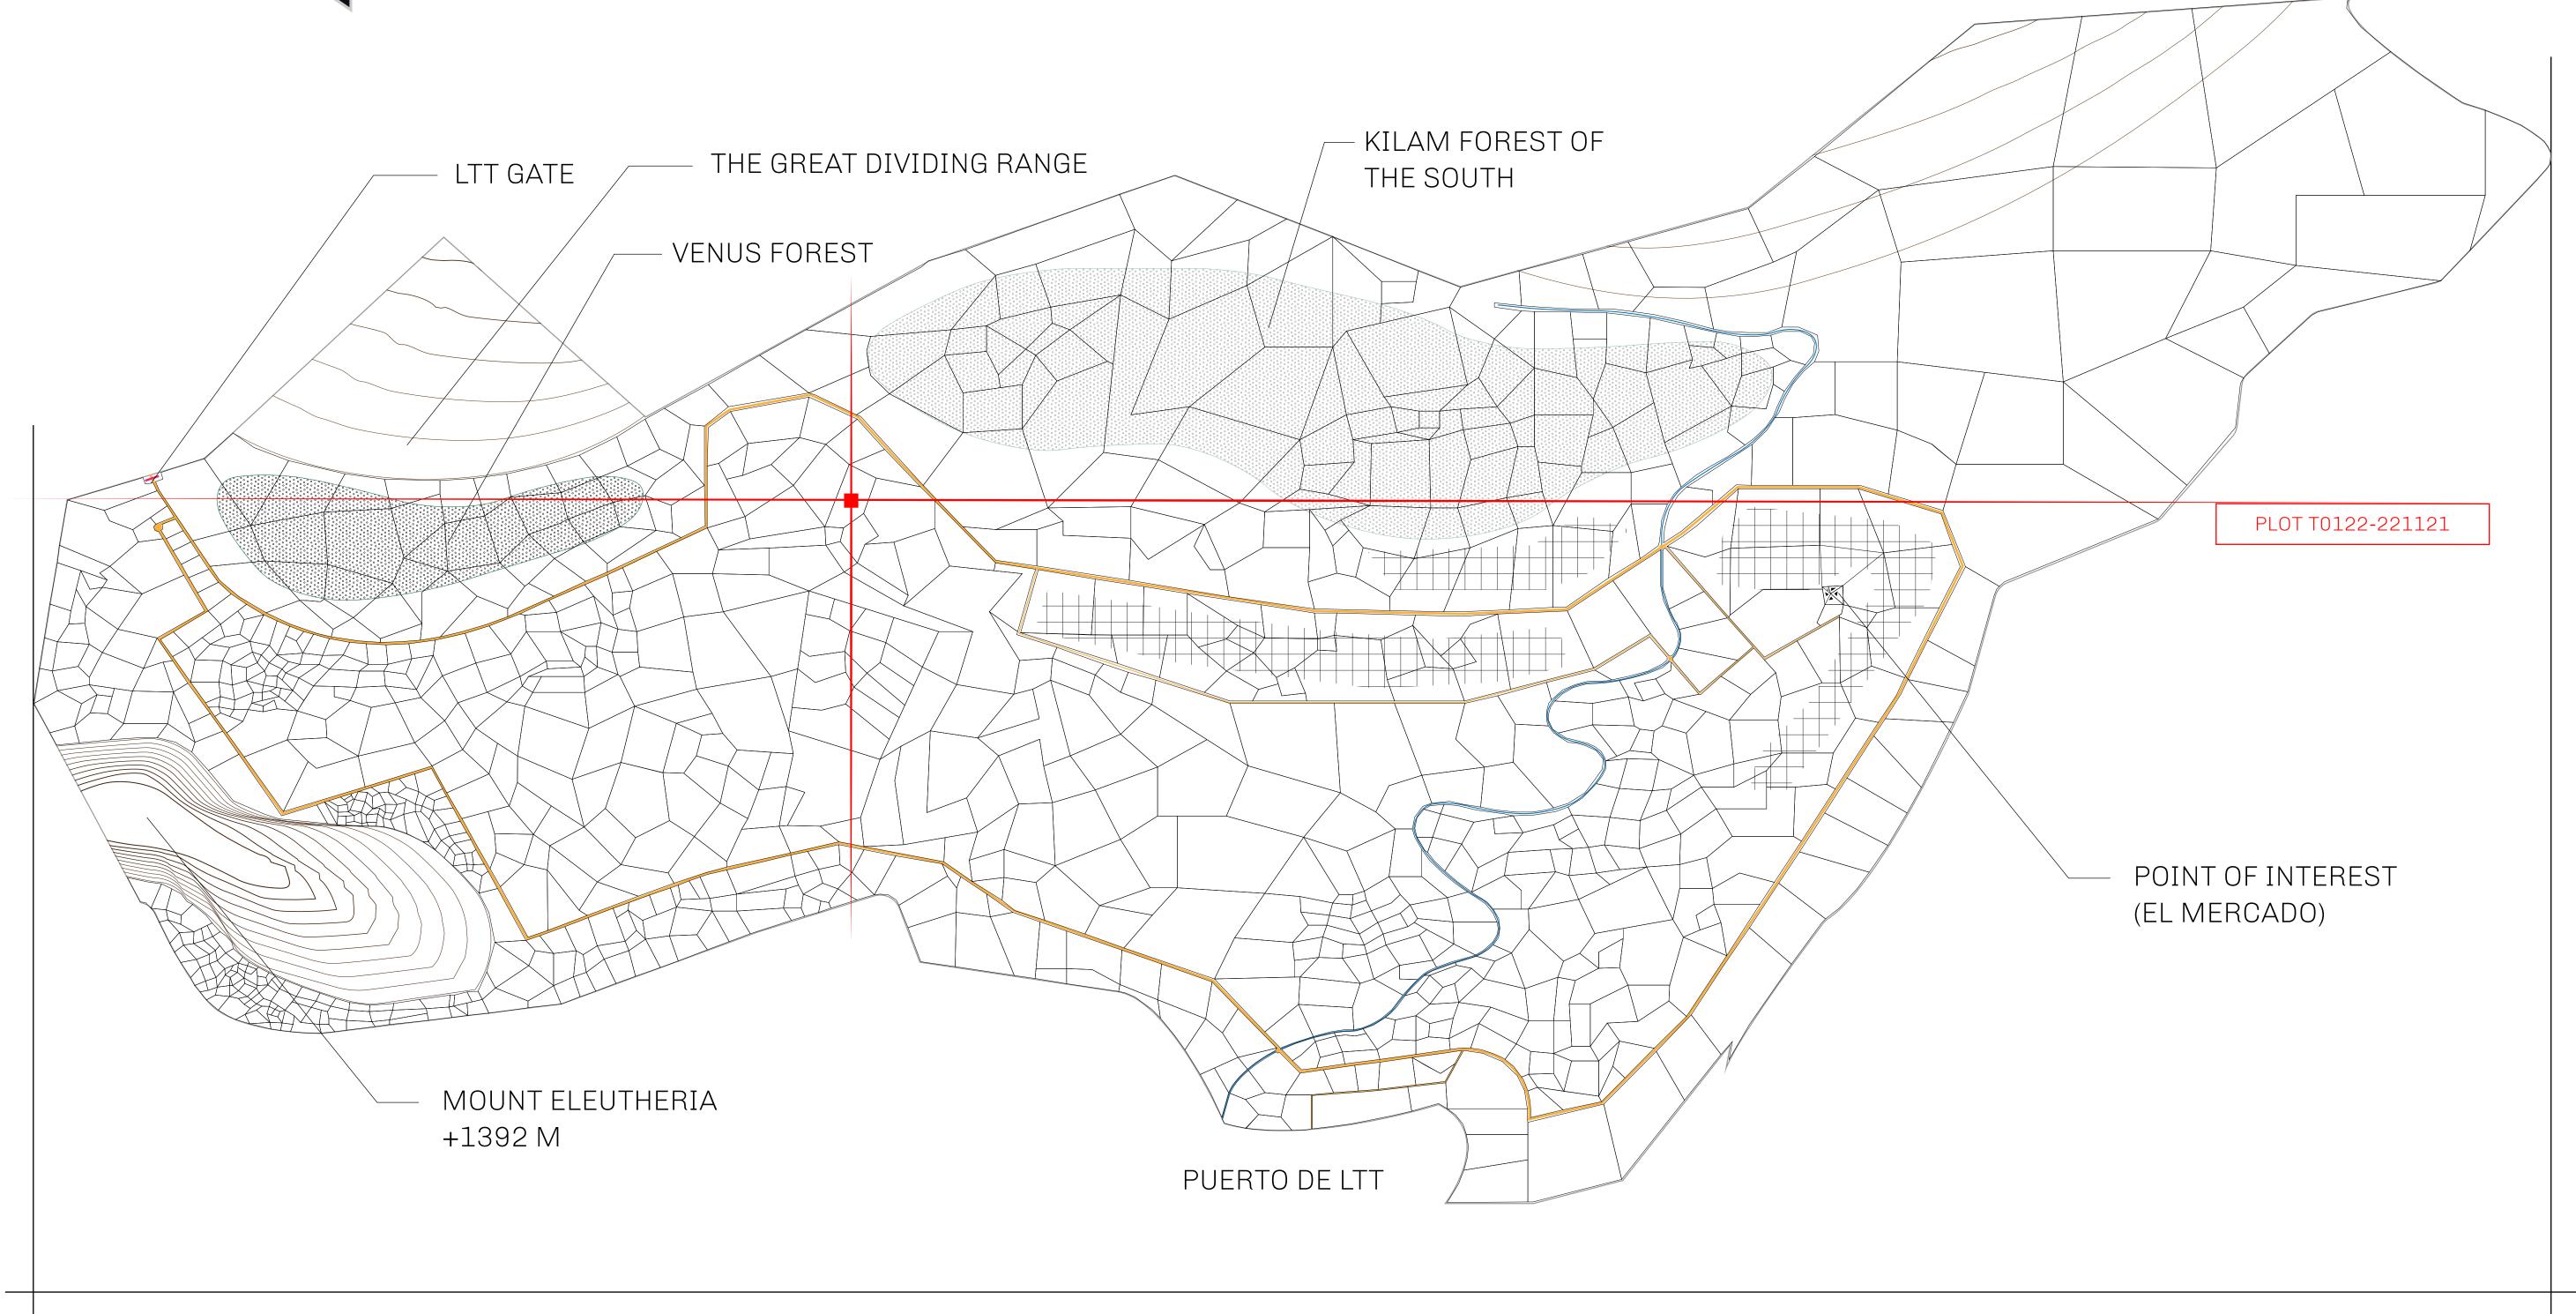

## THE SPANISH ARMADA

The most flamboyant of all of the states, this Spanish-speaking territory houses a clash of cultures. From the LTT trades in the El Mercado district to the solicitations for invites to the Great Empire, and even the traveling Caravans, it is a transient place; people are always on the move on the way to the Great Empire or a trek through the Dividing Range to the Royaume De Satoshi. Commerce uses derivations of LTT such as LTTE, LTTB, and LTTC.

## GEOGRAPHY

COASTLINE
BORDERS
HIGHEST POINT
LOWEST POINT
PLOTS
SCALE

193.03 KM (119.94 MILES)
OCEAN, THE GREAT EMPIRE
MT ELEUTHERIA +1392 M
PUERTO DE LTT 0 M

1045

1:50000

## H.M. LNFT Land Registry

TITLE NUMBER

T0122-221121

TERRITORIO LTT ST

SCALE **1/50000** 

OWNER ENTITLEMENT

Type W-T: Share of 0.1% of all BUN sales (rewarded in Credits) plus 1% of all LTT redeemed based on number of NFT Stories minted; Mint 4 NFT Stories