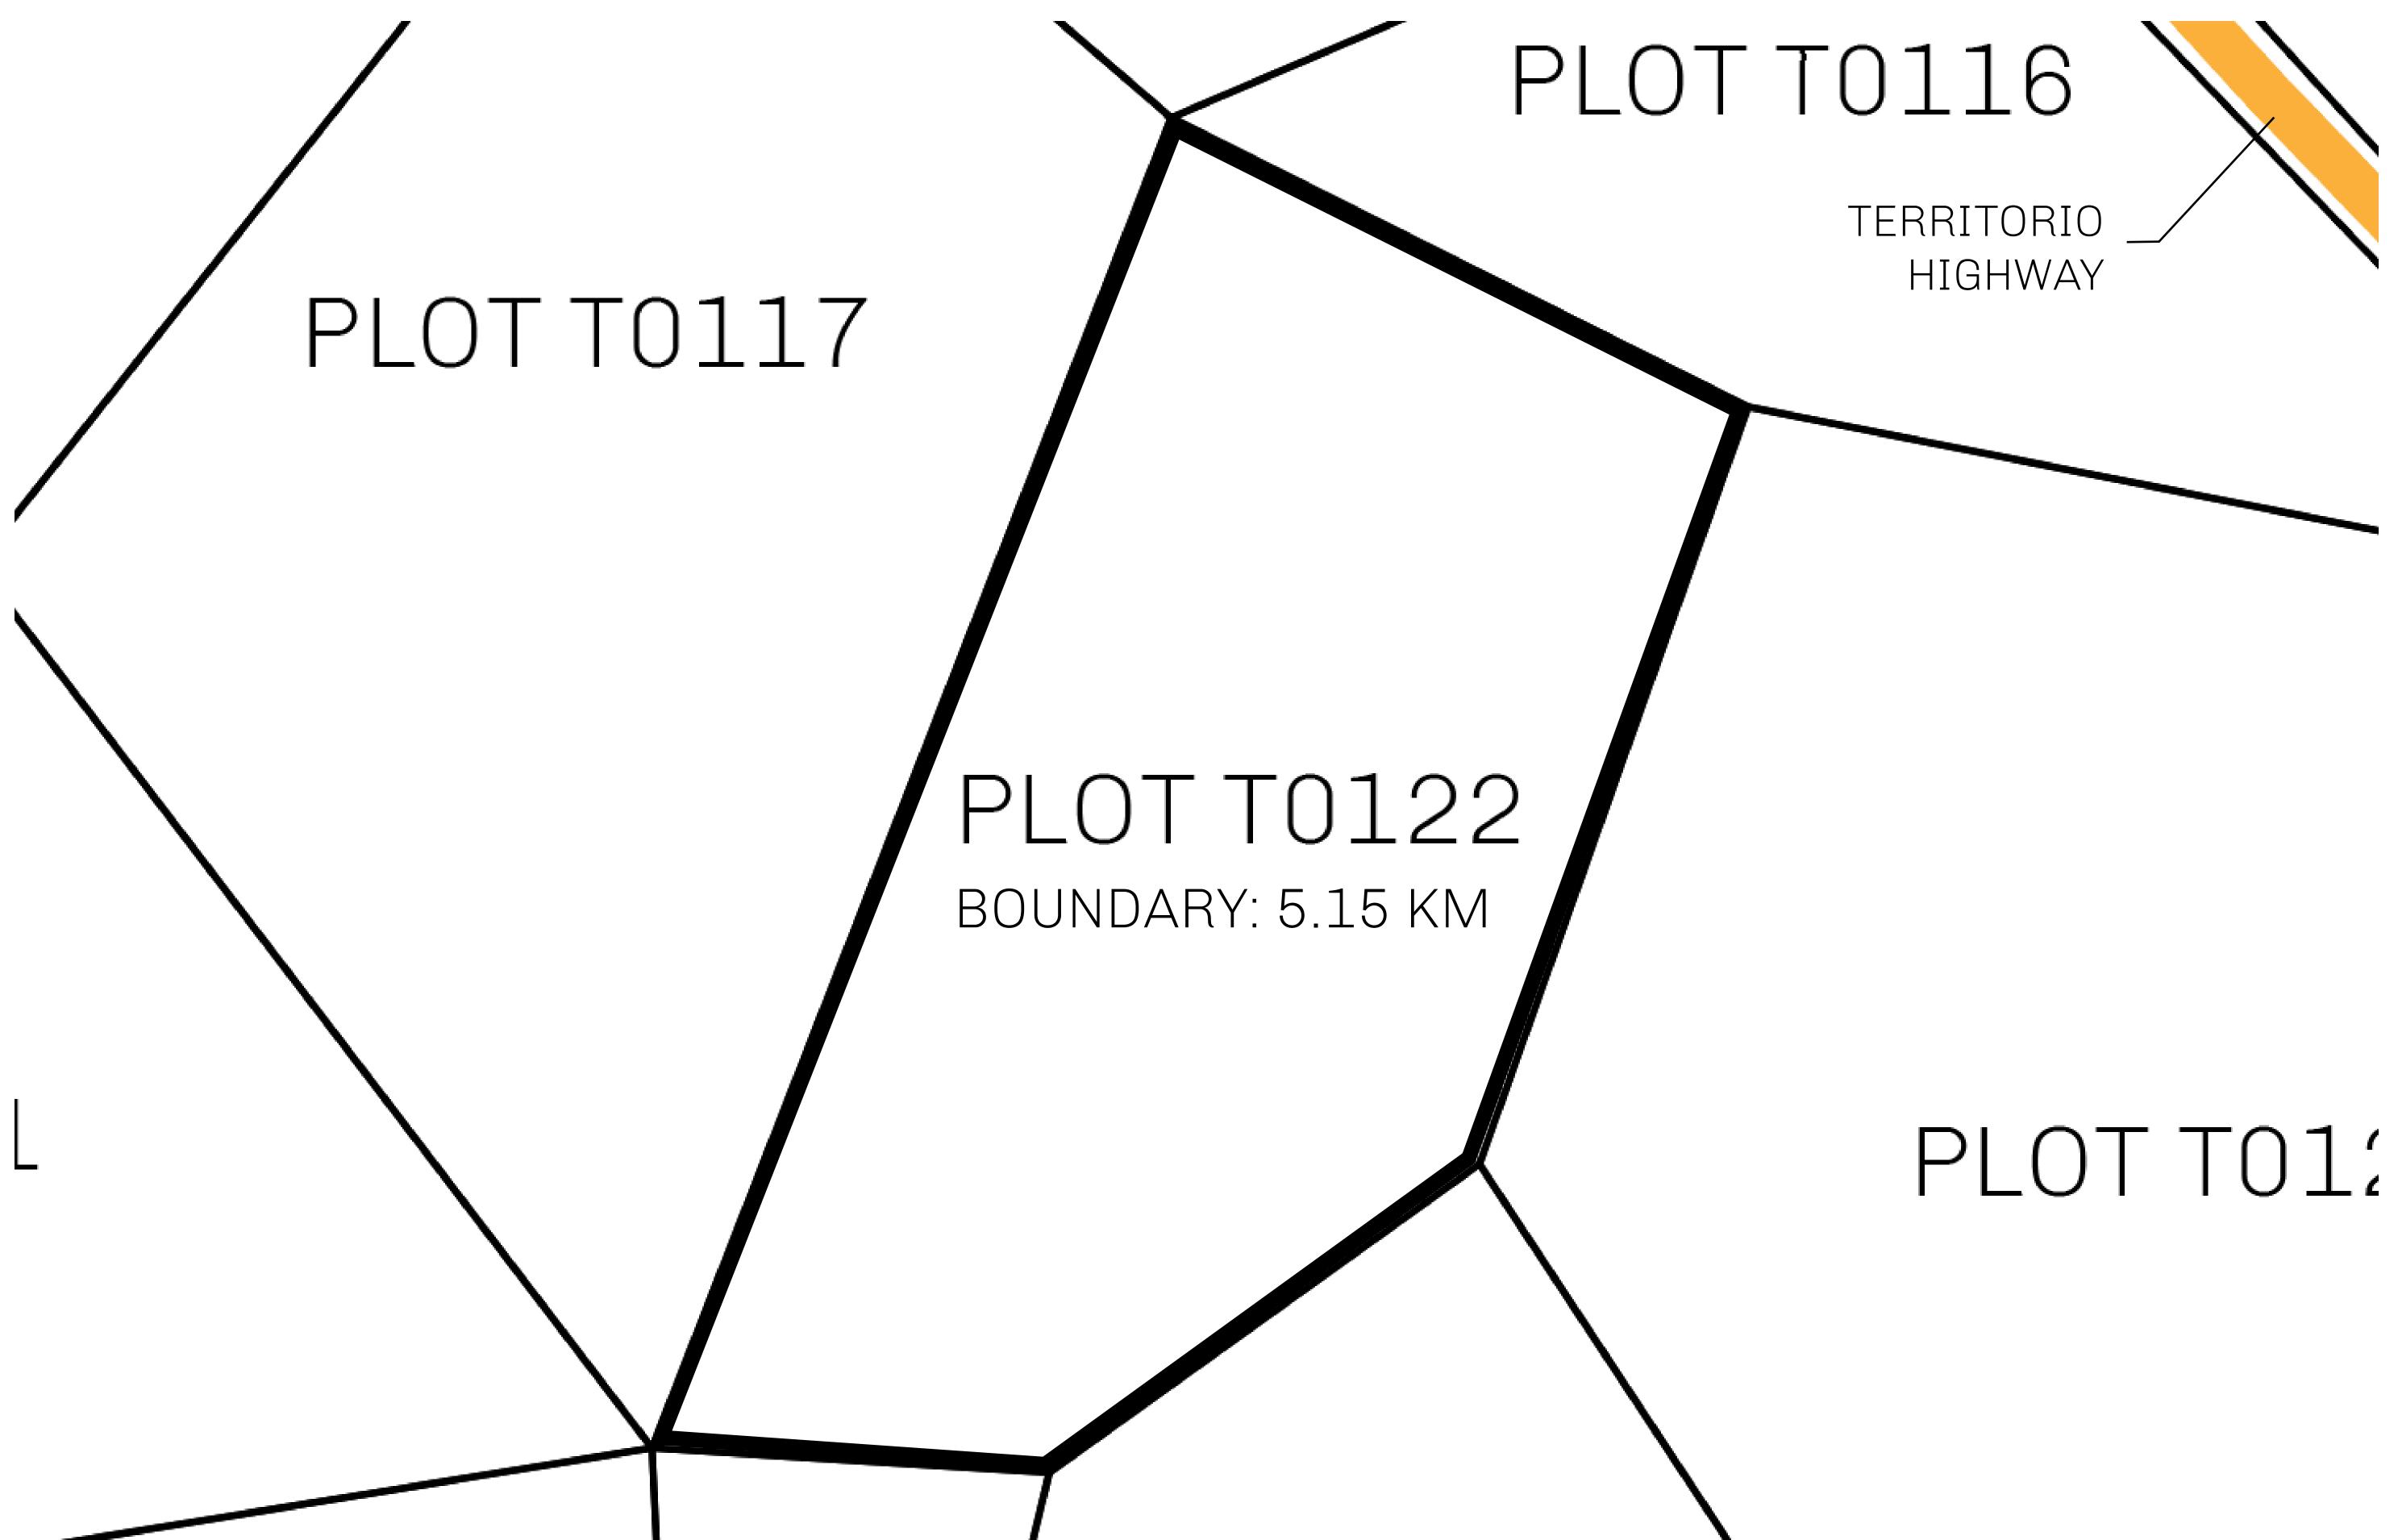

## GEOGRAPHY

COASTLINE
BORDERS
HIGHEST POINT
LOWEST POINT
PLOTS
SCALE

193.03 KM (119.94 MILES)
OCEAN, THE GREAT EMPIRE
MT ELEUTHERIA +1392 M
PUERTO DE LTT 0 M

1045

1:50000

## H.M. LNFT Land Registry

TITLE NUMBER

T0122-221121

TERRITORIO LTT ST

SCALE **1/50000** 

OWNER ENTITLEMENT

Type W-T: Share of 0.1% of all BUN sales (rewarded in Credits) plus 1% of all LTT redeemed based on number of NFT Stories minted; Mint 4 NFT Stories