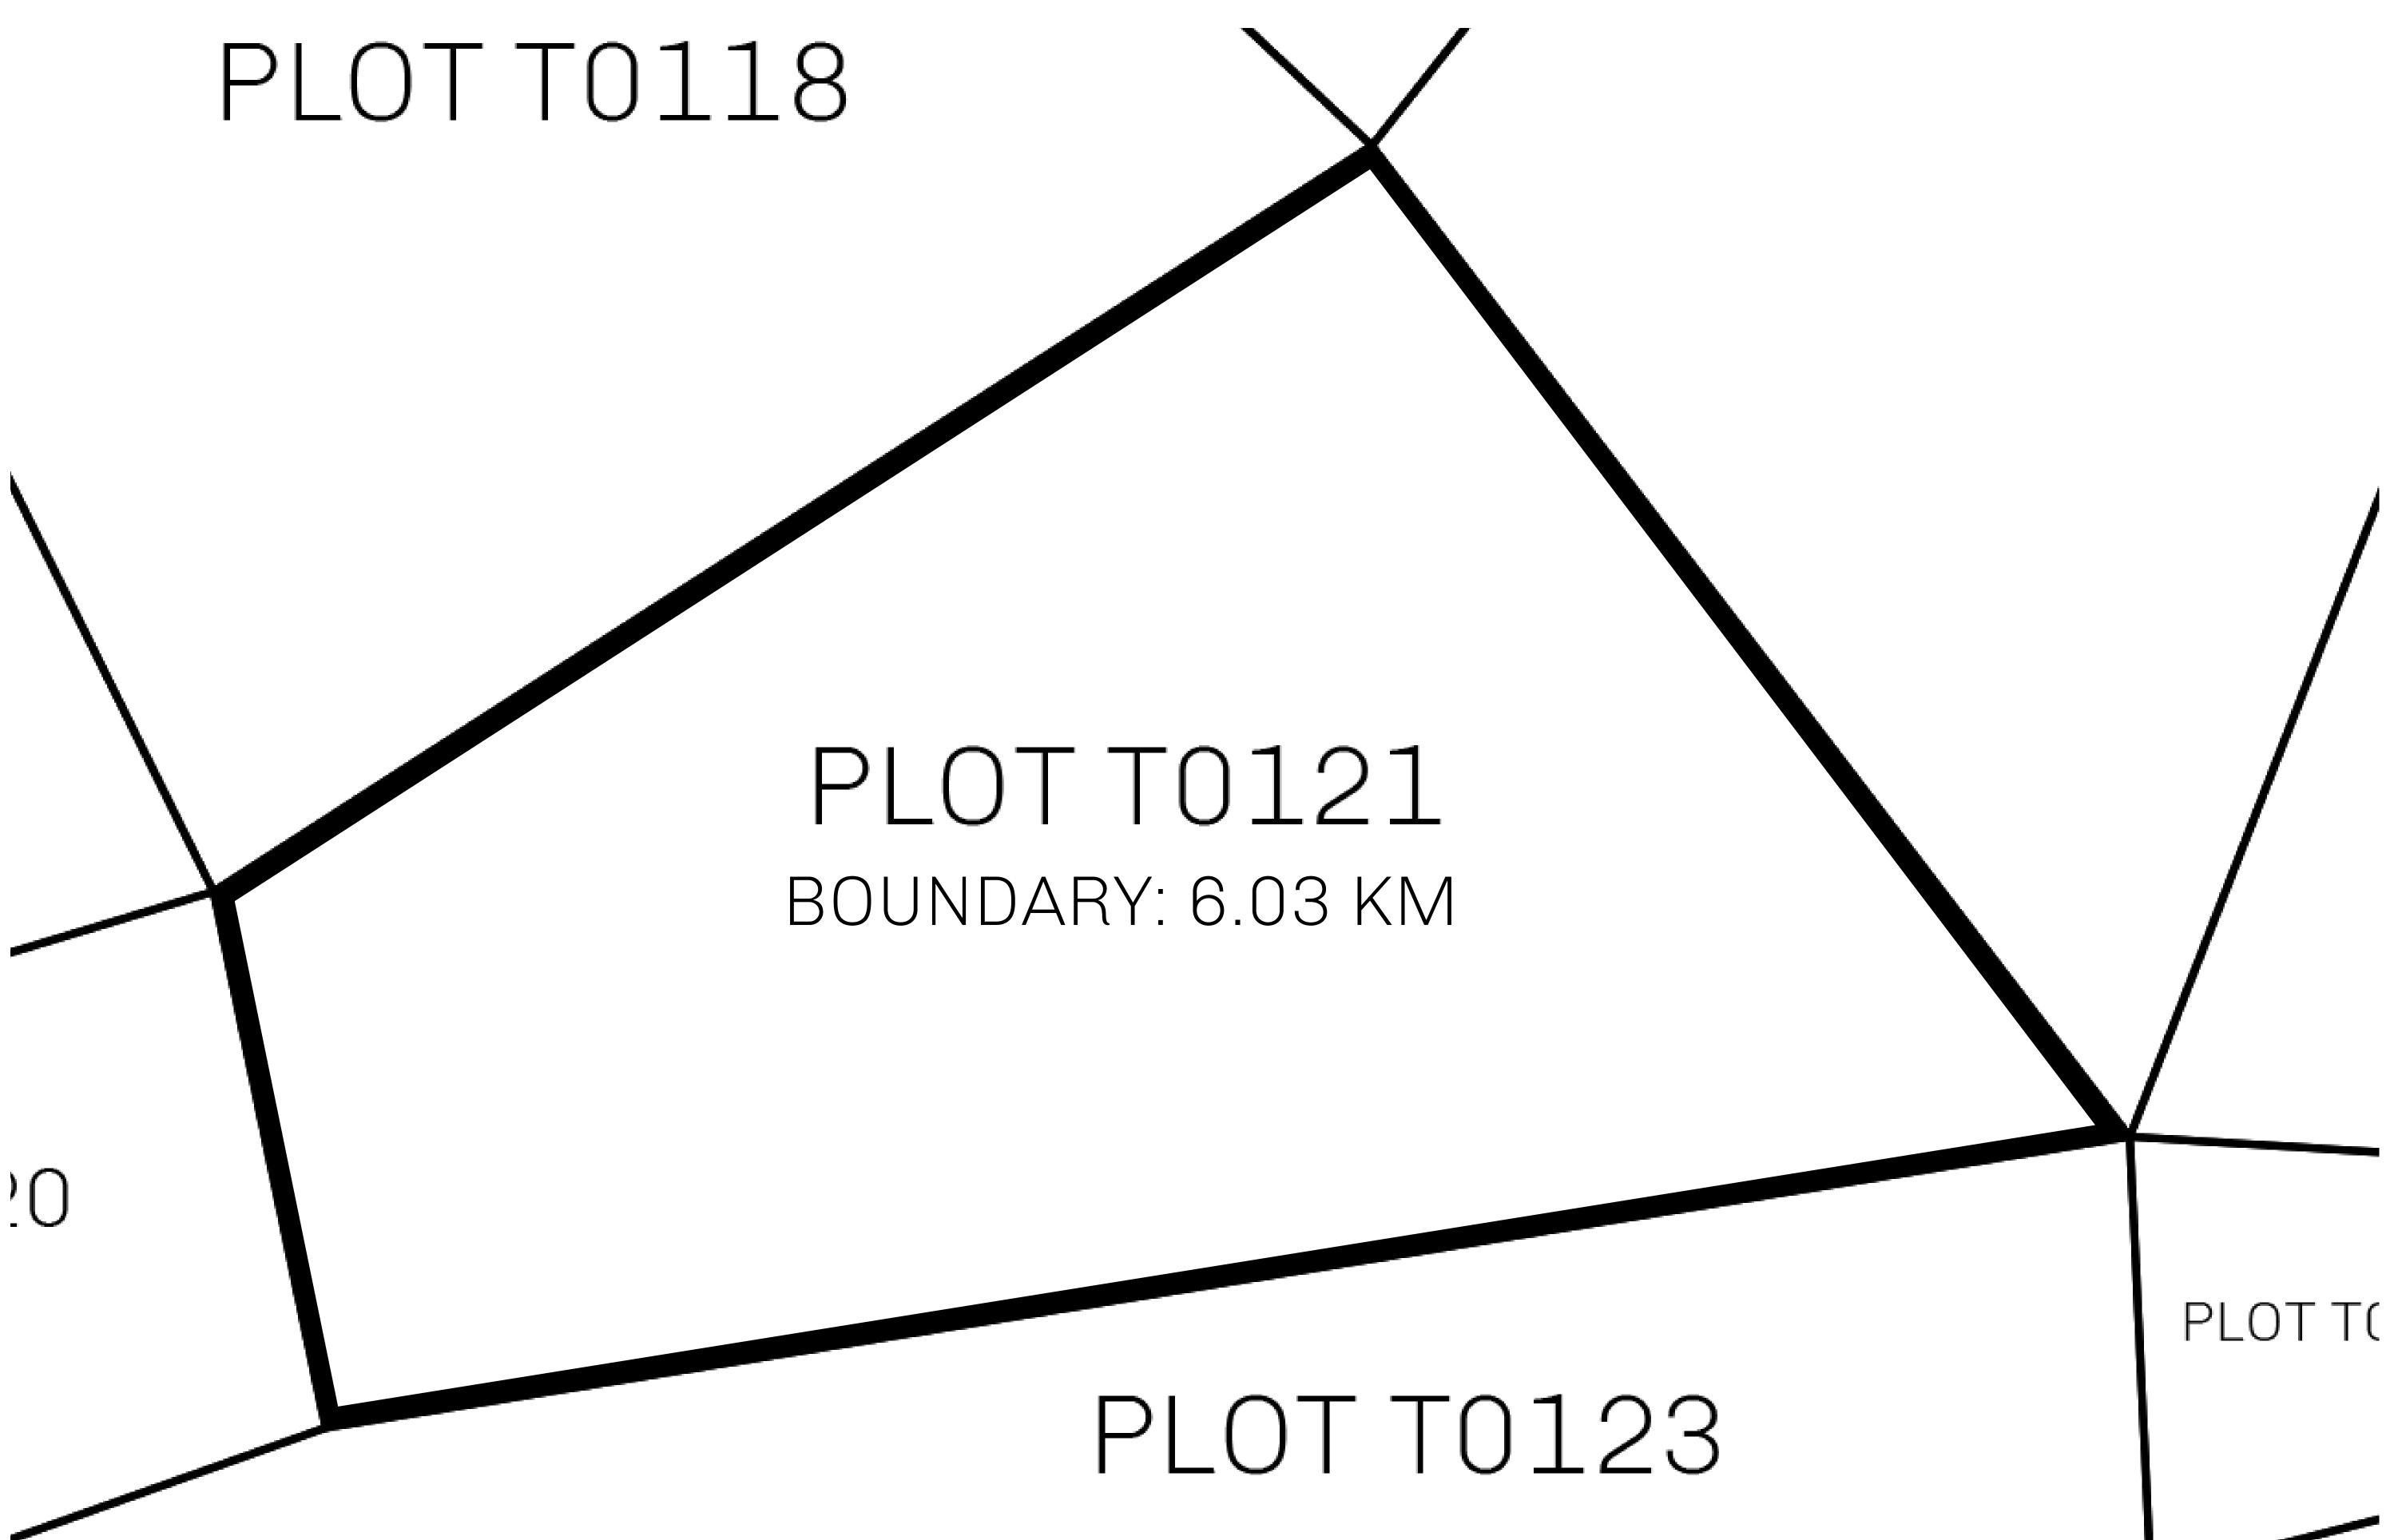

## H.M. LNFT Land Registry

TITLE NUMBER

T0121-221121

ADMINISTRATIVE AREA

TERRITORIO LTT ST

ISSUED 22 November 2021

SCALE **1/50000** 

OWNER ENTITLEMENT