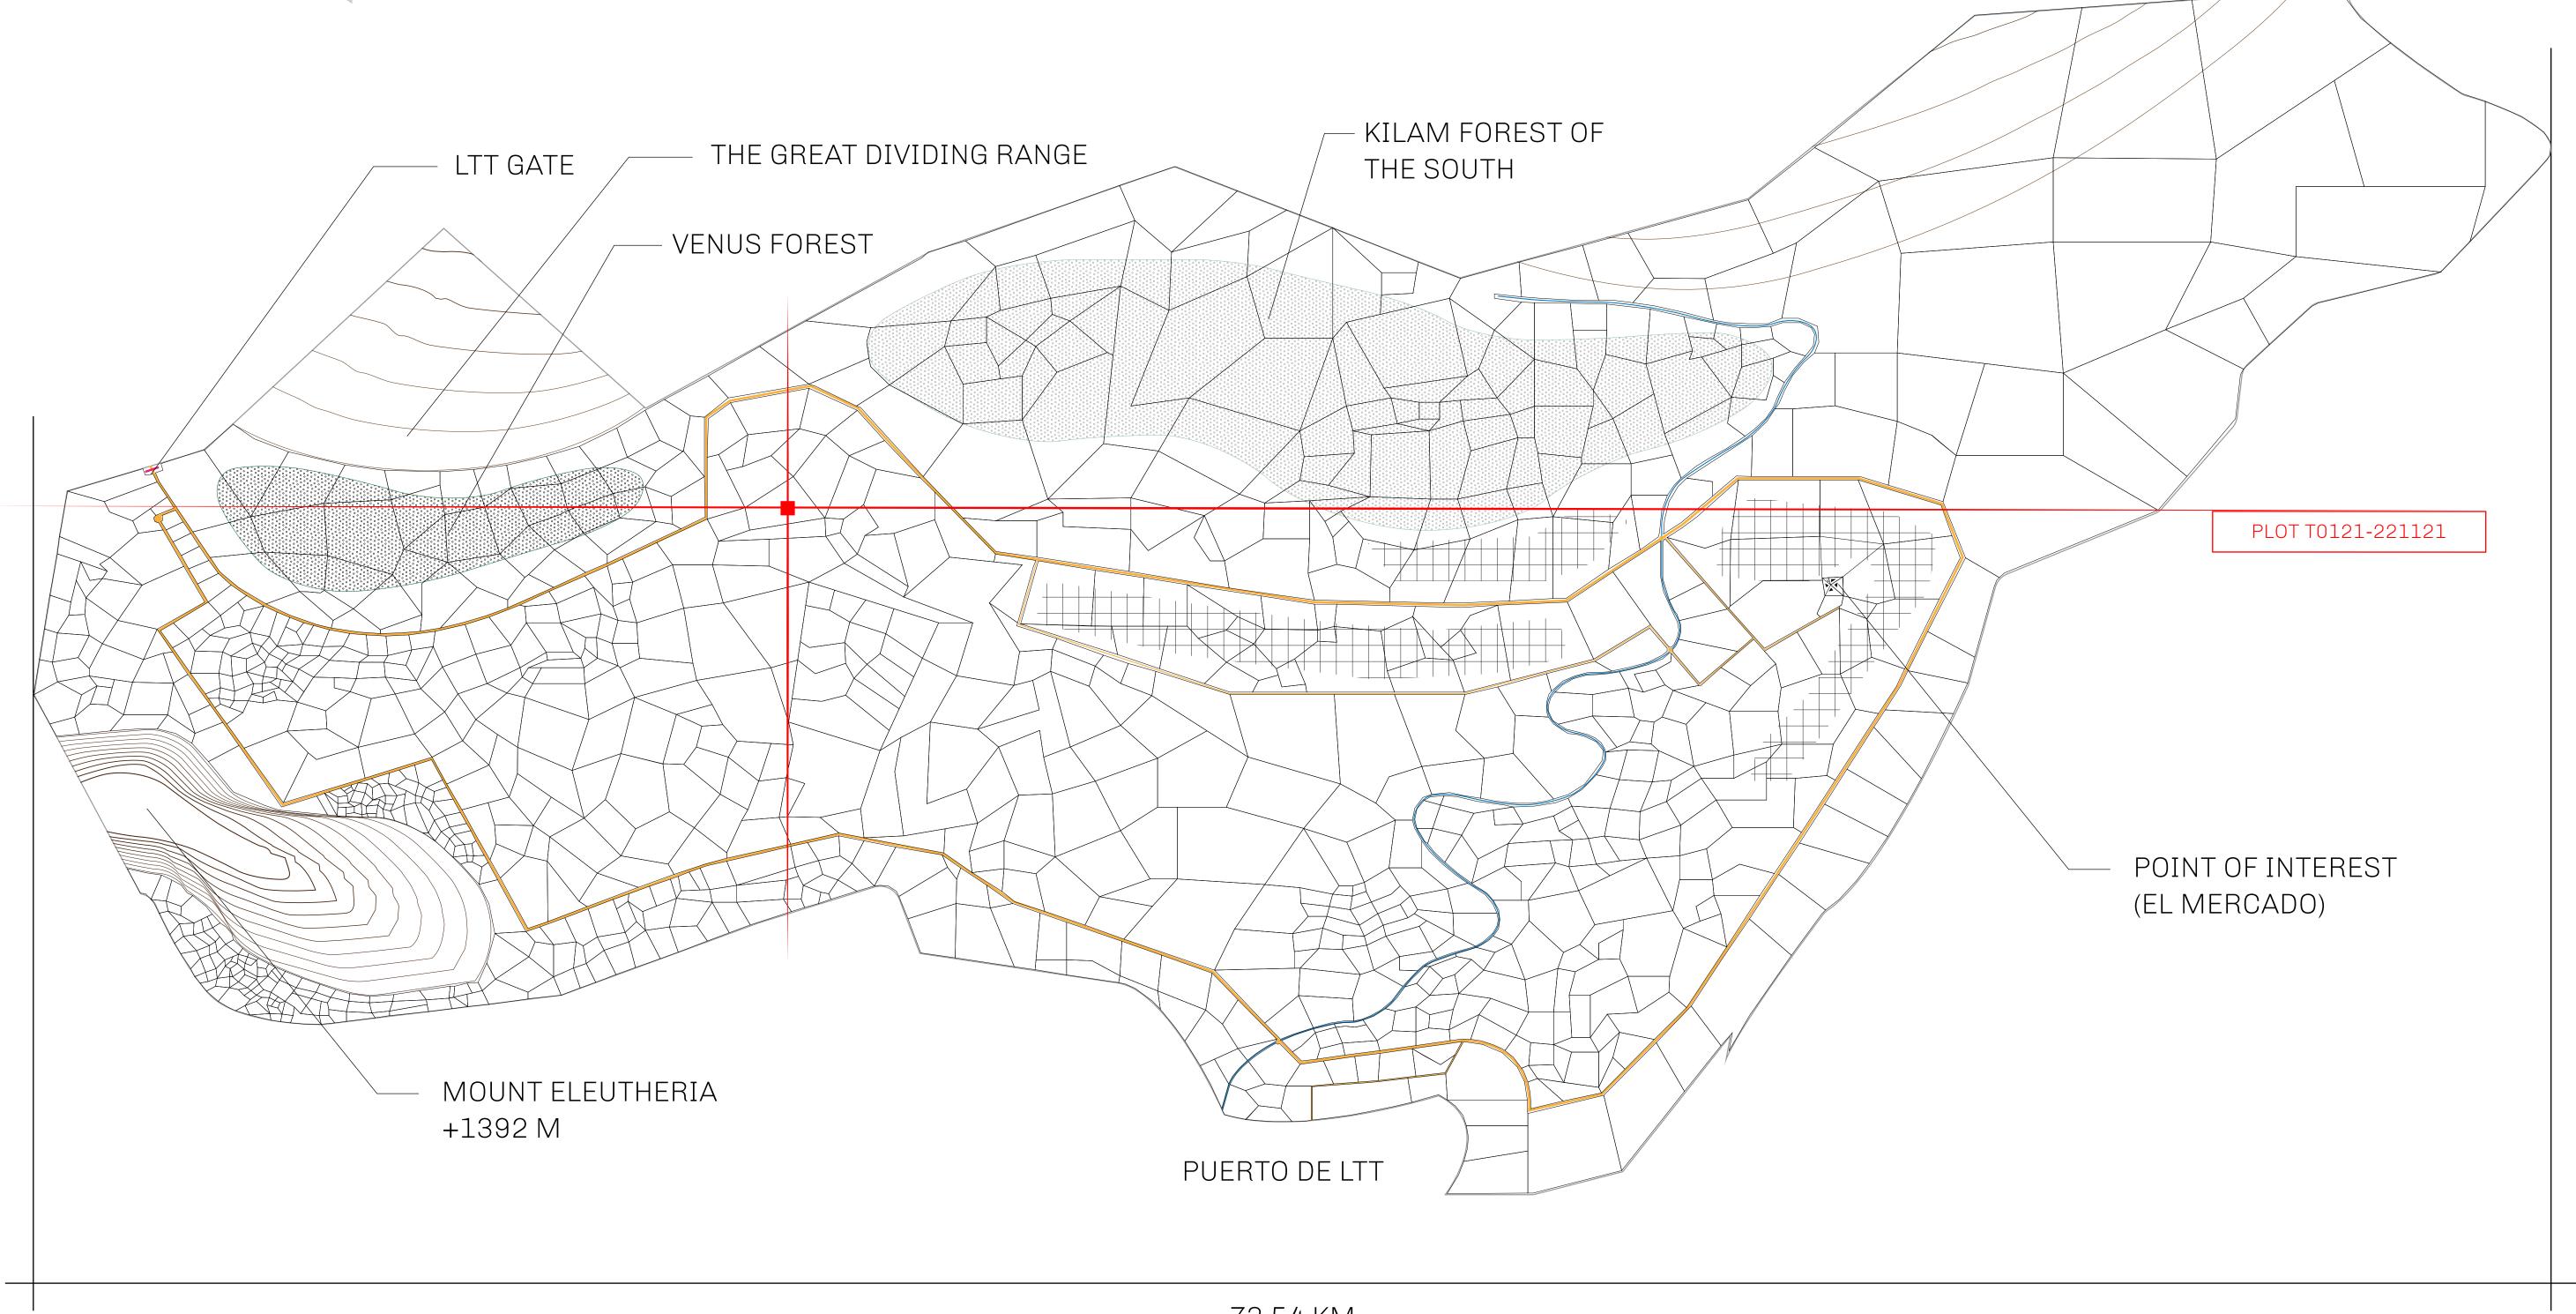

## THE SPANISH ARMADA

The most flamboyant of all of the states, this Spanish-speaking territory houses a clash of cultures. From the LTT trades in the El Mercado district to the solicitations for invites to the Great Empire, and even the traveling Caravans, it is a transient place; people are always on the move on the way to the Great Empire or a trek through the Dividing Range to the Royaume De Satoshi. Commerce uses derivations of LTT such as LTTE, LTTB, and LTTC.

## GEOGRAPHY

COASTLINE
BORDERS
HIGHEST POINT
LOWEST POINT
PLOTS
SCALE

193.03 KM (119.94 MILES)
OCEAN, THE GREAT EMPIRE
MT ELEUTHERIA +1392 M
PUERTO DE LTT 0 M

1045

1:50000

## H.M. LNFT Land Registry

TITLE NUMBER

T0121-221121

ADMINISTRATIVE AREA

TERRITORIO LTT ST

ISSUED 22 November 2021

SCALE **1/50000** 

OWNER ENTITLEMENT