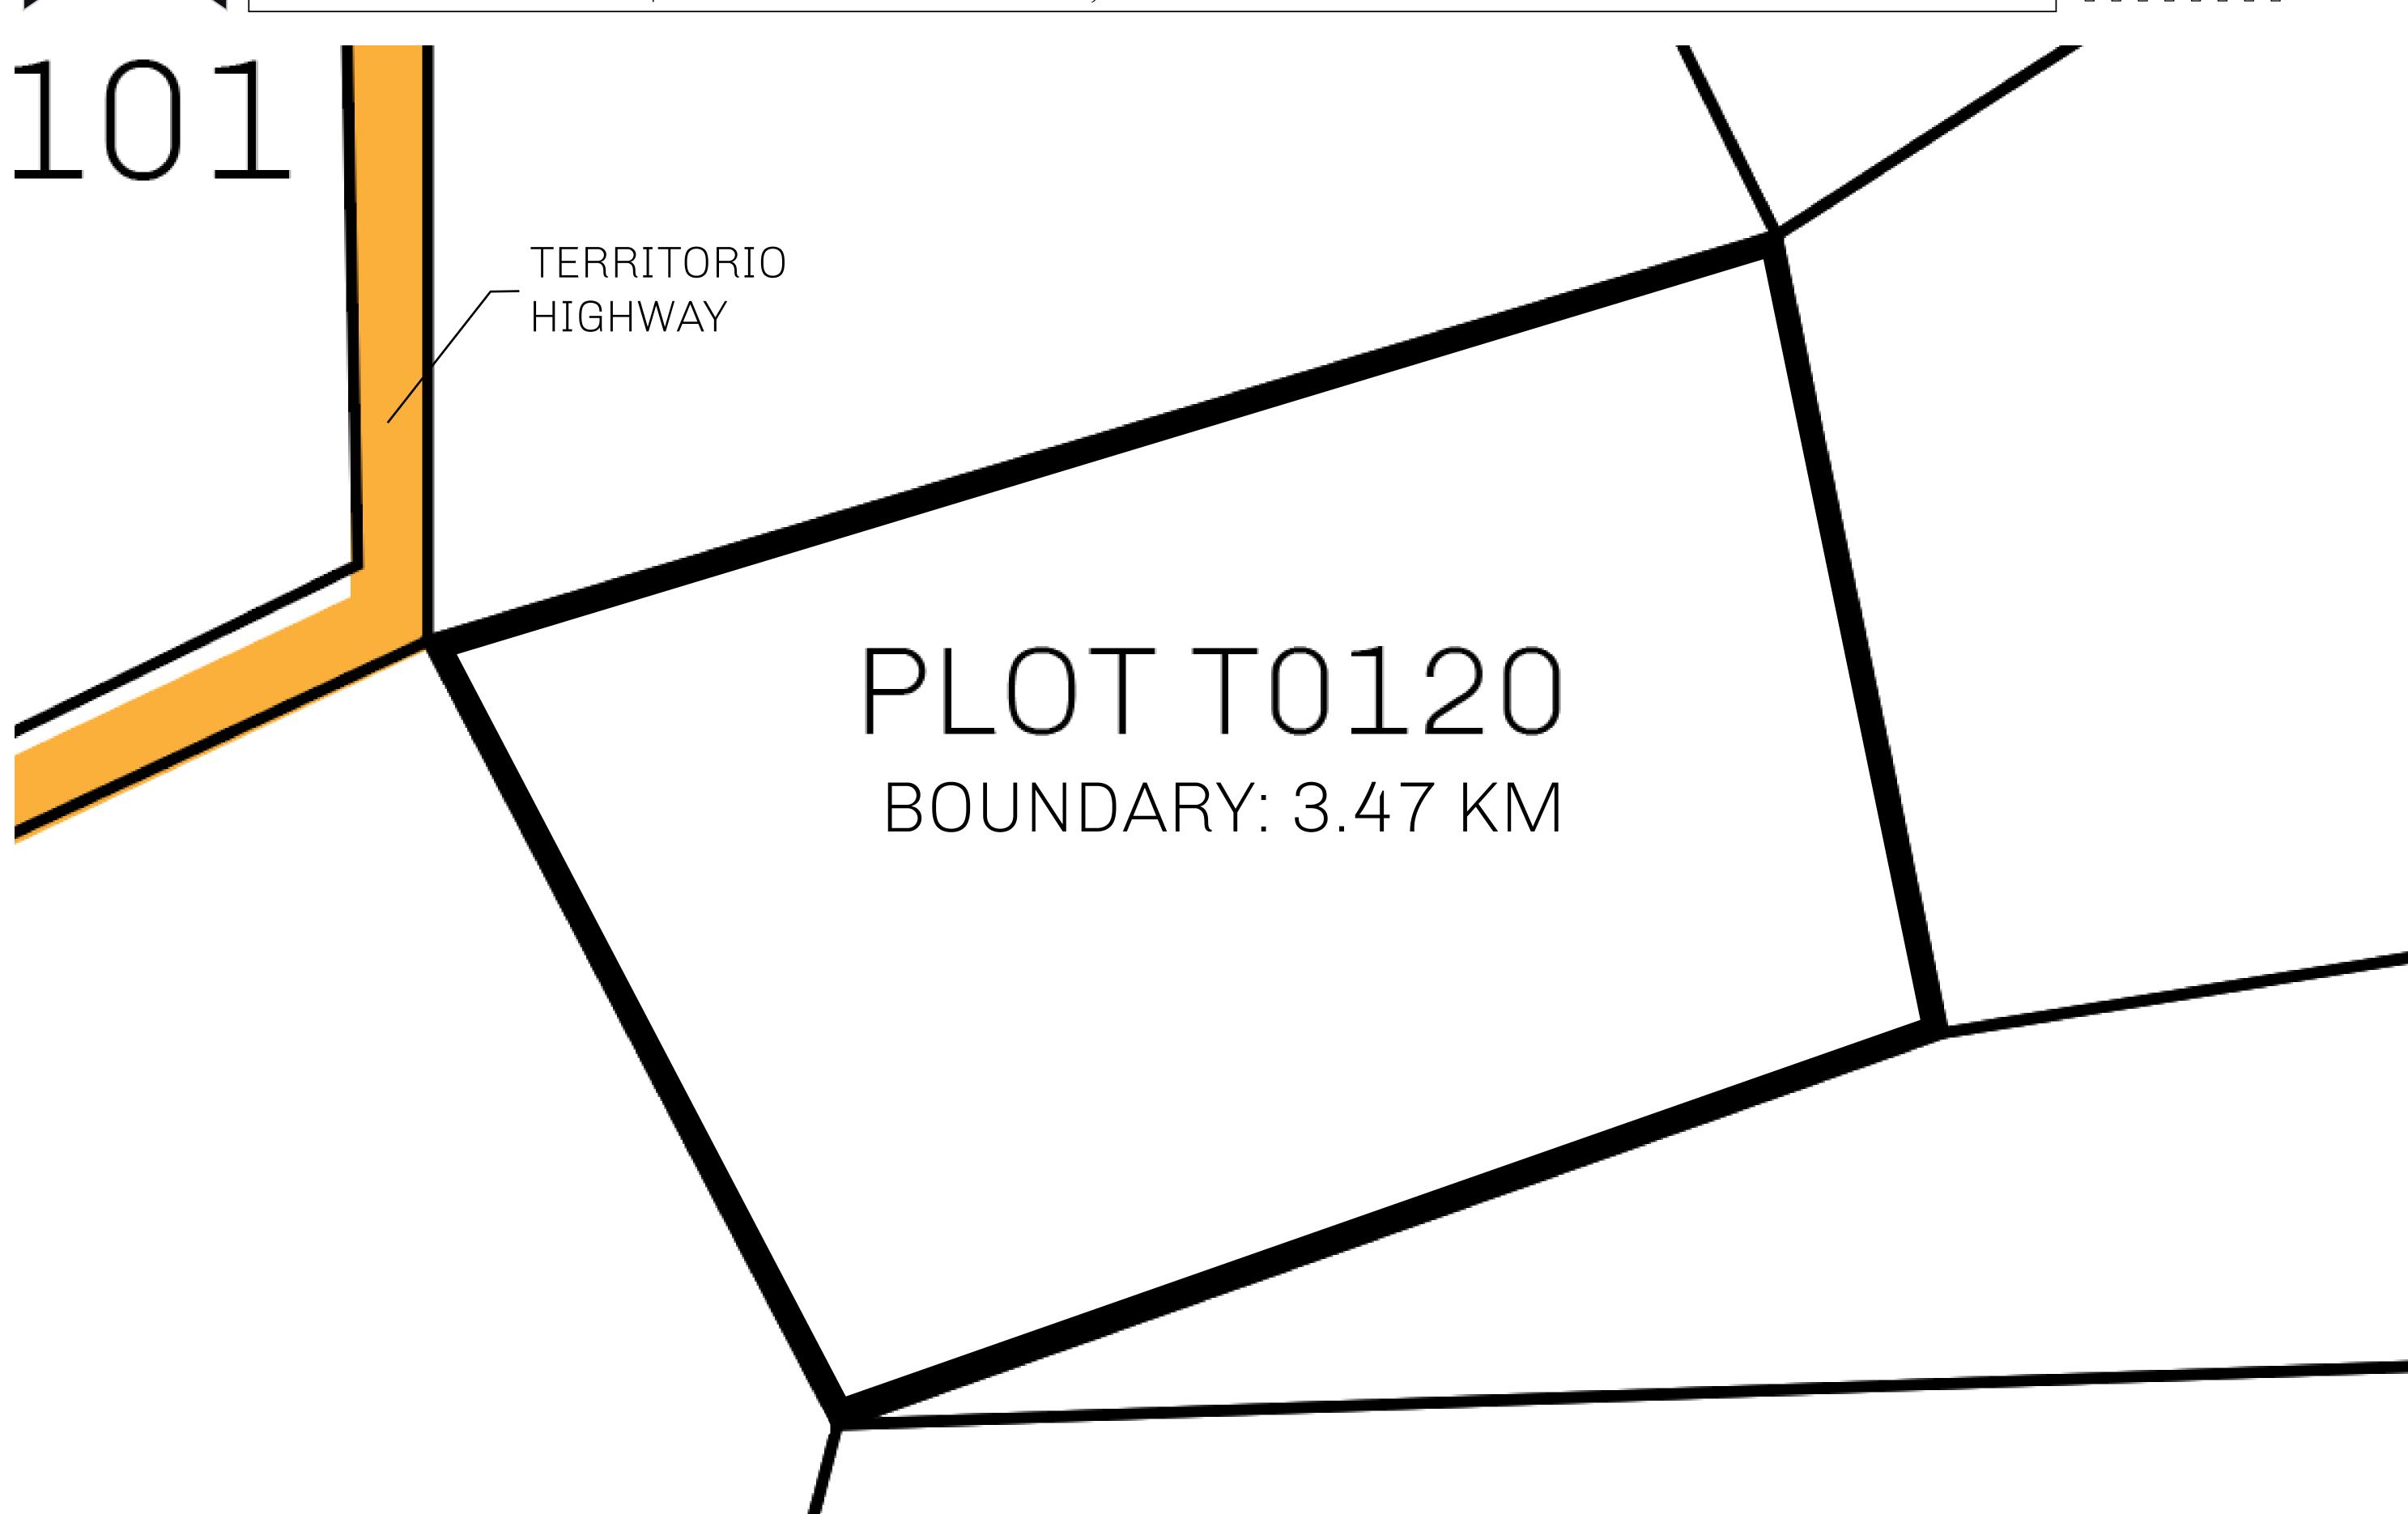

## GEOGRAPHY

COASTLINE
BORDERS
HIGHEST POINT
LOWEST POINT
PLOTS
SCALE

193.03 KM (119.94 MILES)
OCEAN, THE GREAT EMPIRE
MT ELEUTHERIA +1392 M
PUERTO DE LTT 0 M
1045

1:50000