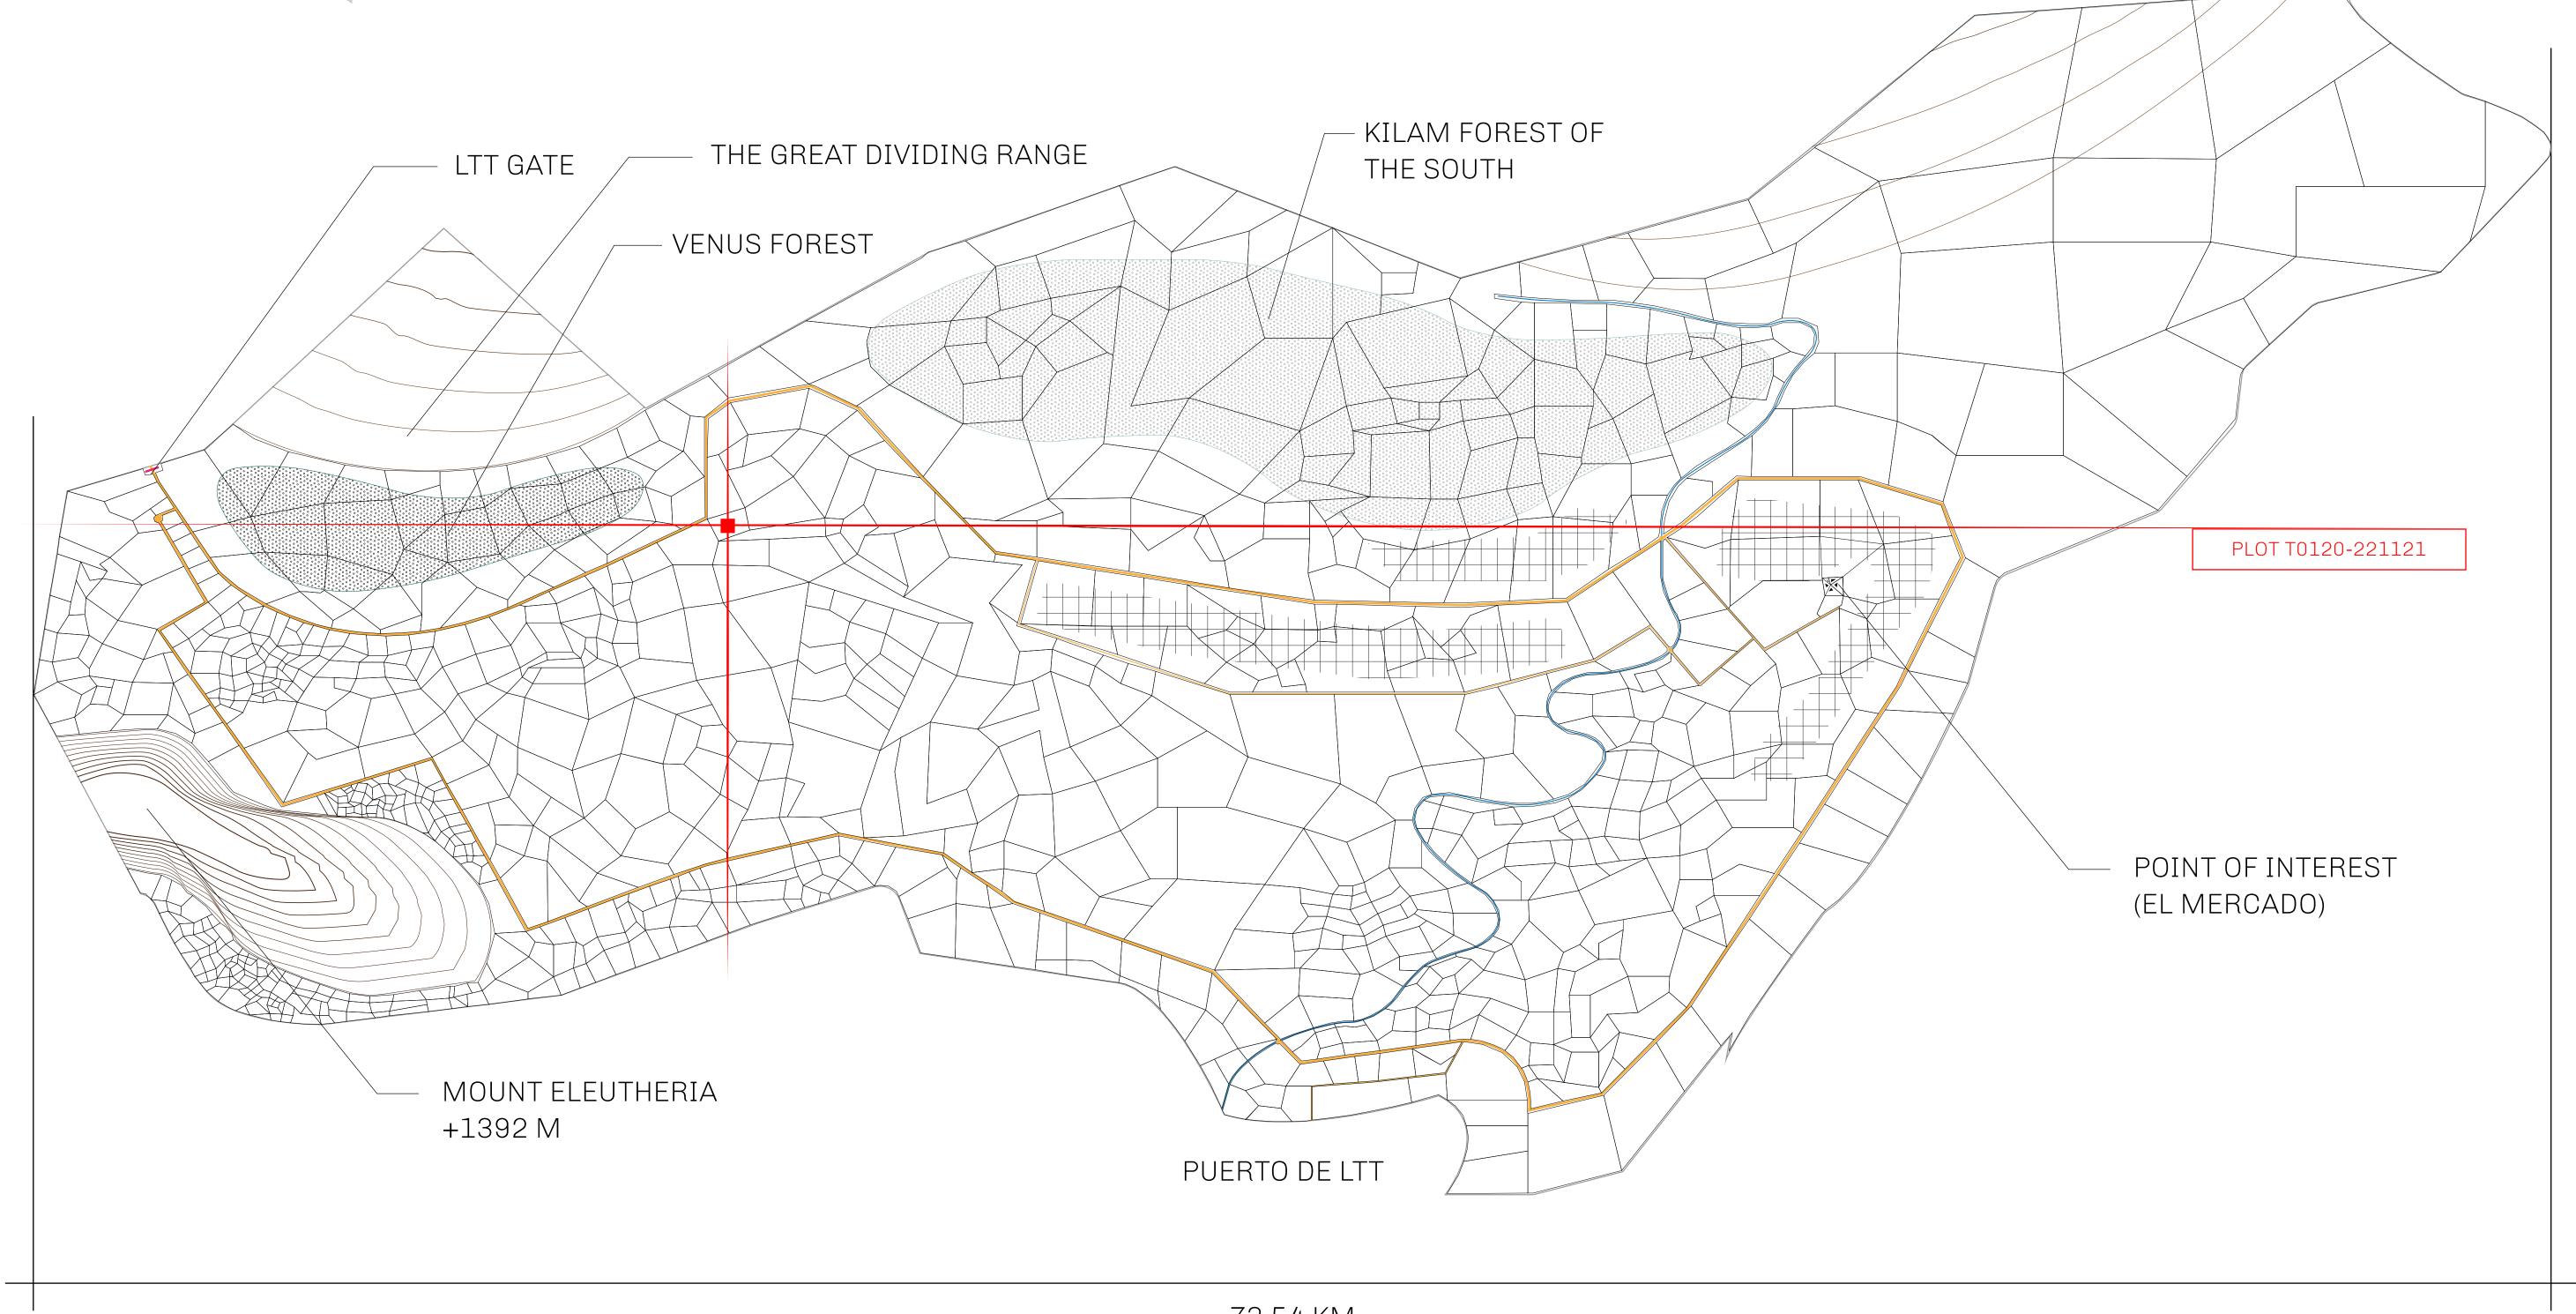

## THE SPANISH ARMADA

The most flamboyant of all of the states, this Spanish-speaking territory houses a clash of cultures. From the LTT trades in the El Mercado district to the solicitations for invites to the Great Empire, and even the traveling Caravans, it is a transient place; people are always on the move on the way to the Great Empire or a trek through the Dividing Range to the Royaume De Satoshi. Commerce uses derivations of LTT such as LTTE, LTTB, and LTTC.

## GEOGRAPHY

COASTLINE
BORDERS
HIGHEST POINT
LOWEST POINT
PLOTS
SCALE

193.03 KM (119.94 MILES)
OCEAN, THE GREAT EMPIRE
MT ELEUTHERIA +1392 M
PUERTO DE LTT 0 M
1045

1:50000