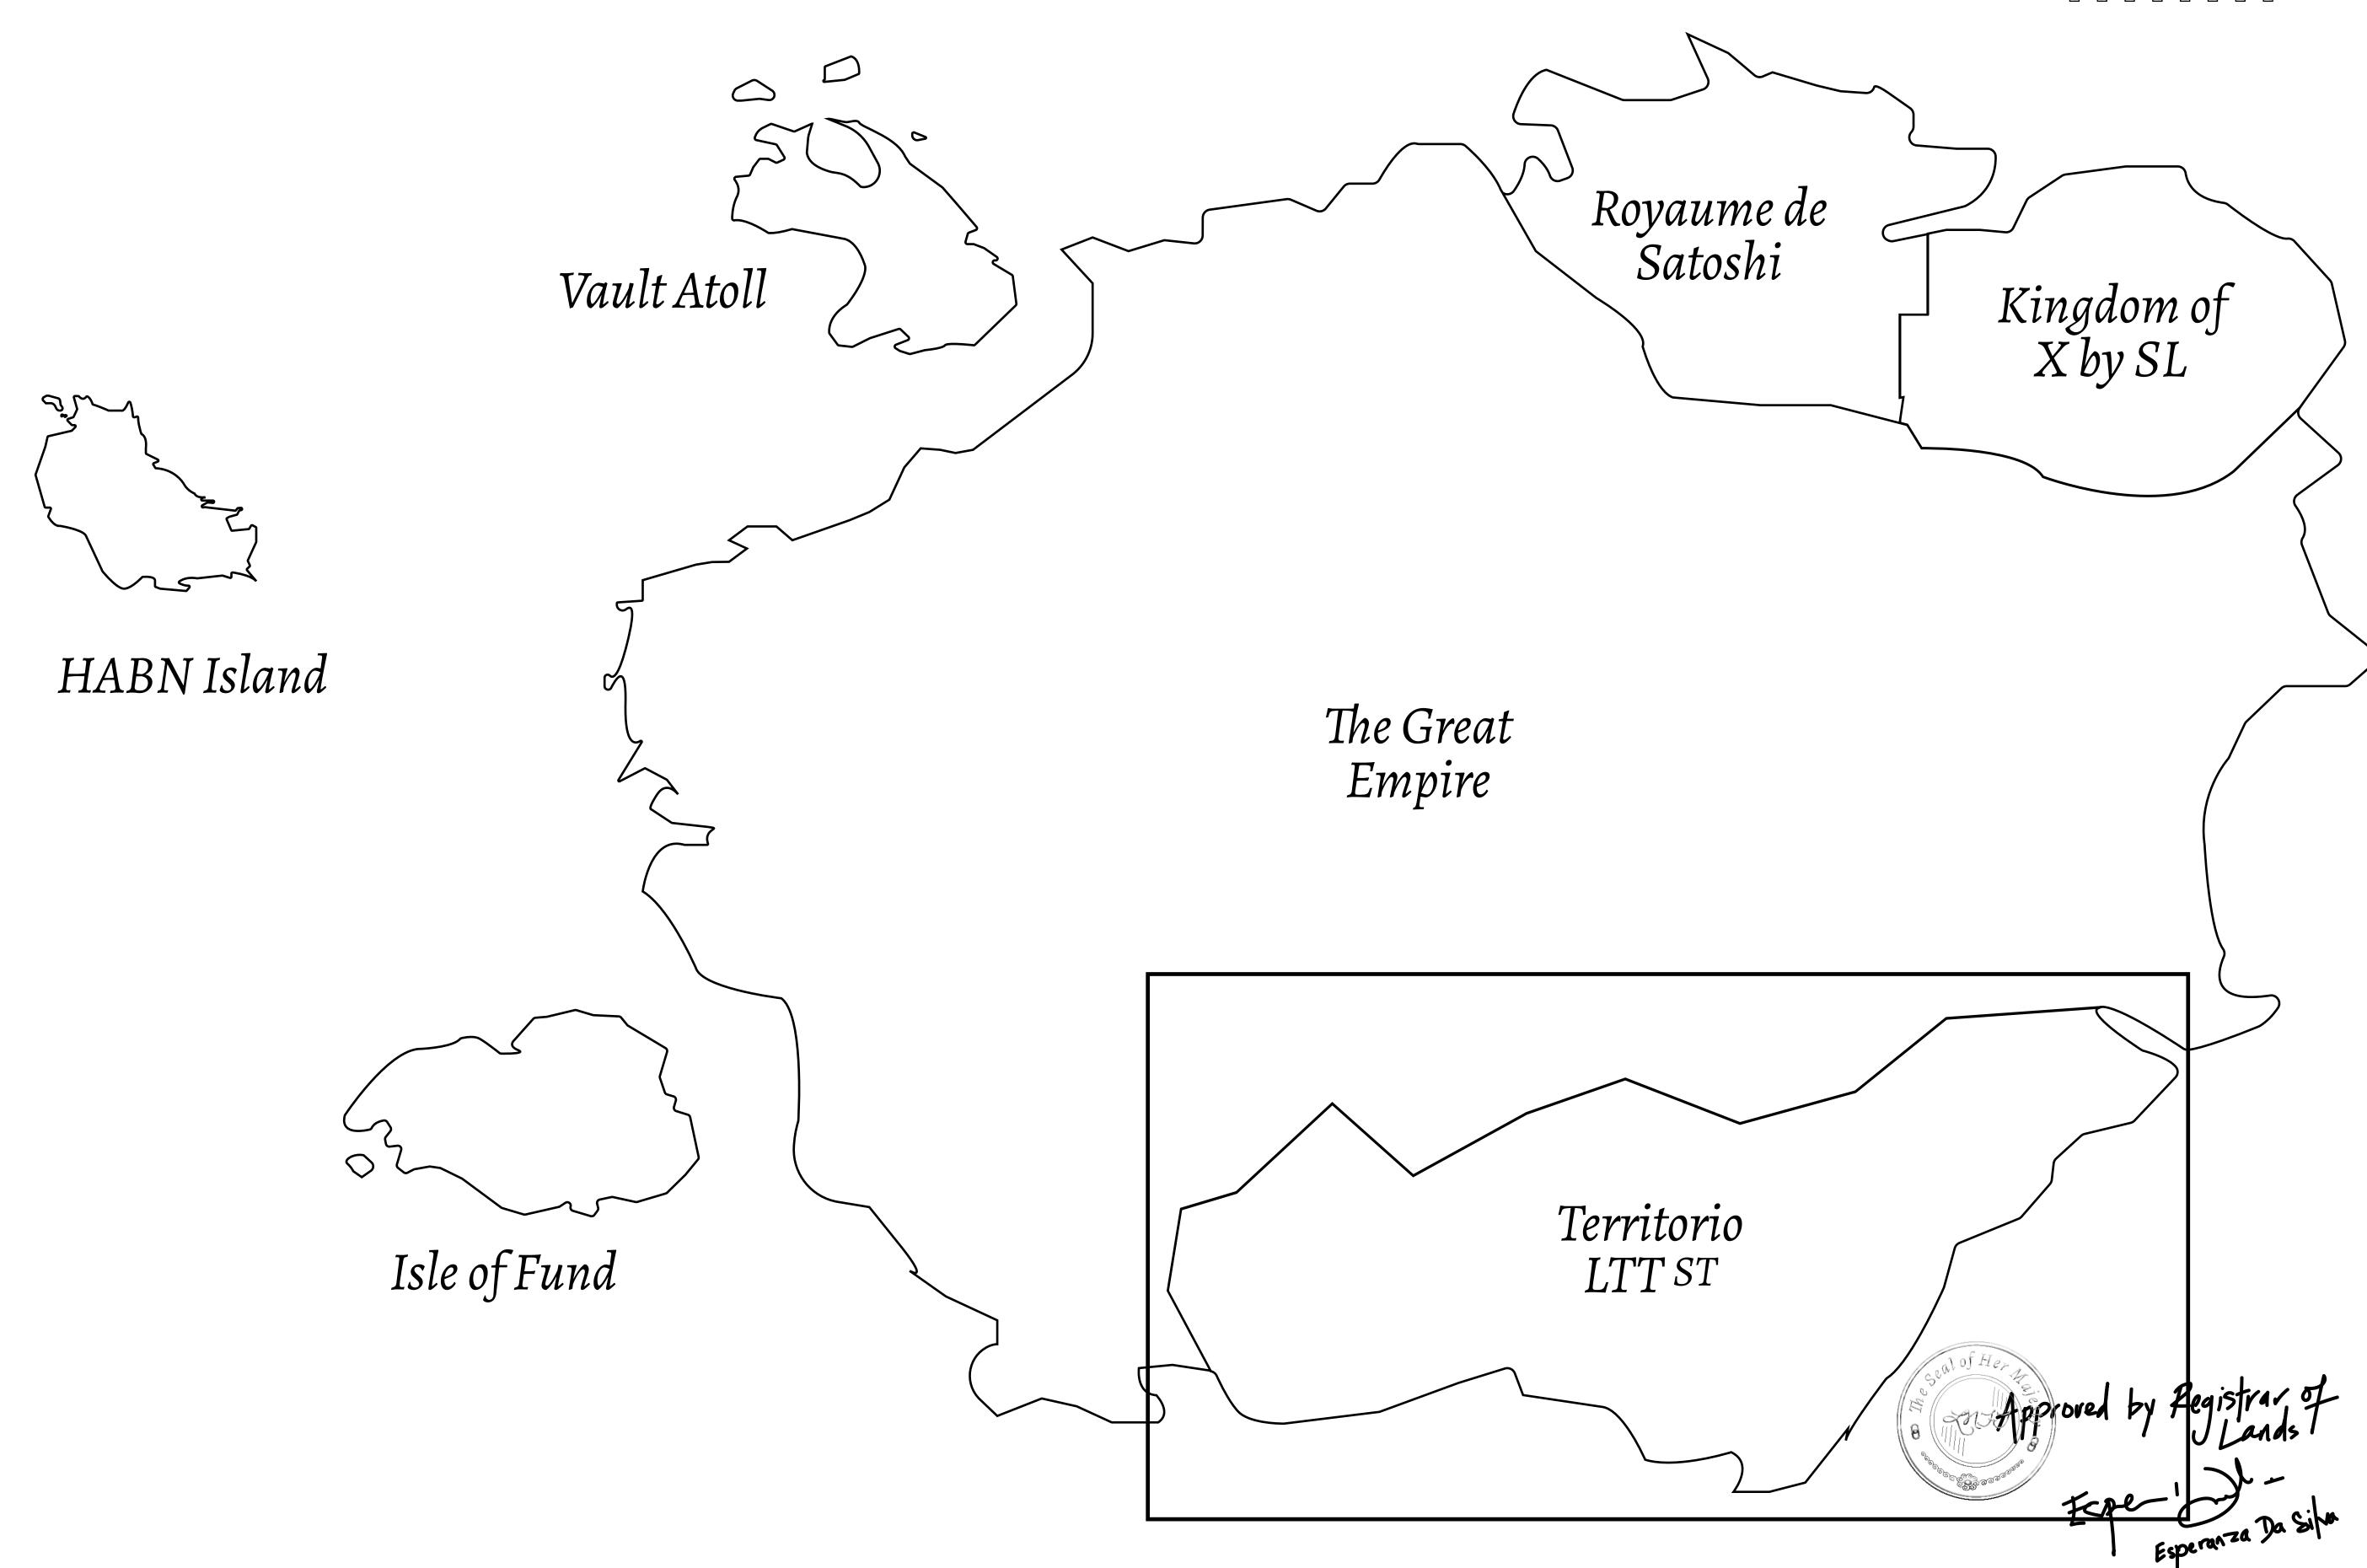

## THE SPANISH ARMADA

The most flamboyant of all of the states, this Spanish-speaking territory houses a clash of cultures. From the LTT trades in the El Mercado district to the solicitations for invites to the Great Empire, and even the traveling Caravans, it is a transient place; people are always on the move on the way to the Great Empire or a trek through the Dividing Range to the Royaume De Satoshi. Commerce uses derivations of LTT such as LTTE, LTTB, and LTTC.

## GEOGRAPHY

COASTLINE
BORDERS
HIGHEST POINT
LOWEST POINT
PLOTS
SCALE

193.03 KM (119.94 MILES)
OCEAN, THE GREAT EMPIRE
MT ELEUTHERIA +1392 M
PUERTO DE LTT 0 M

1045

1:50000

PLOT T0111 TERRITORIO PLOTT0119 HIGHWAY BOUNDARY: 4.99 KM PLOT T0101 PLOT 