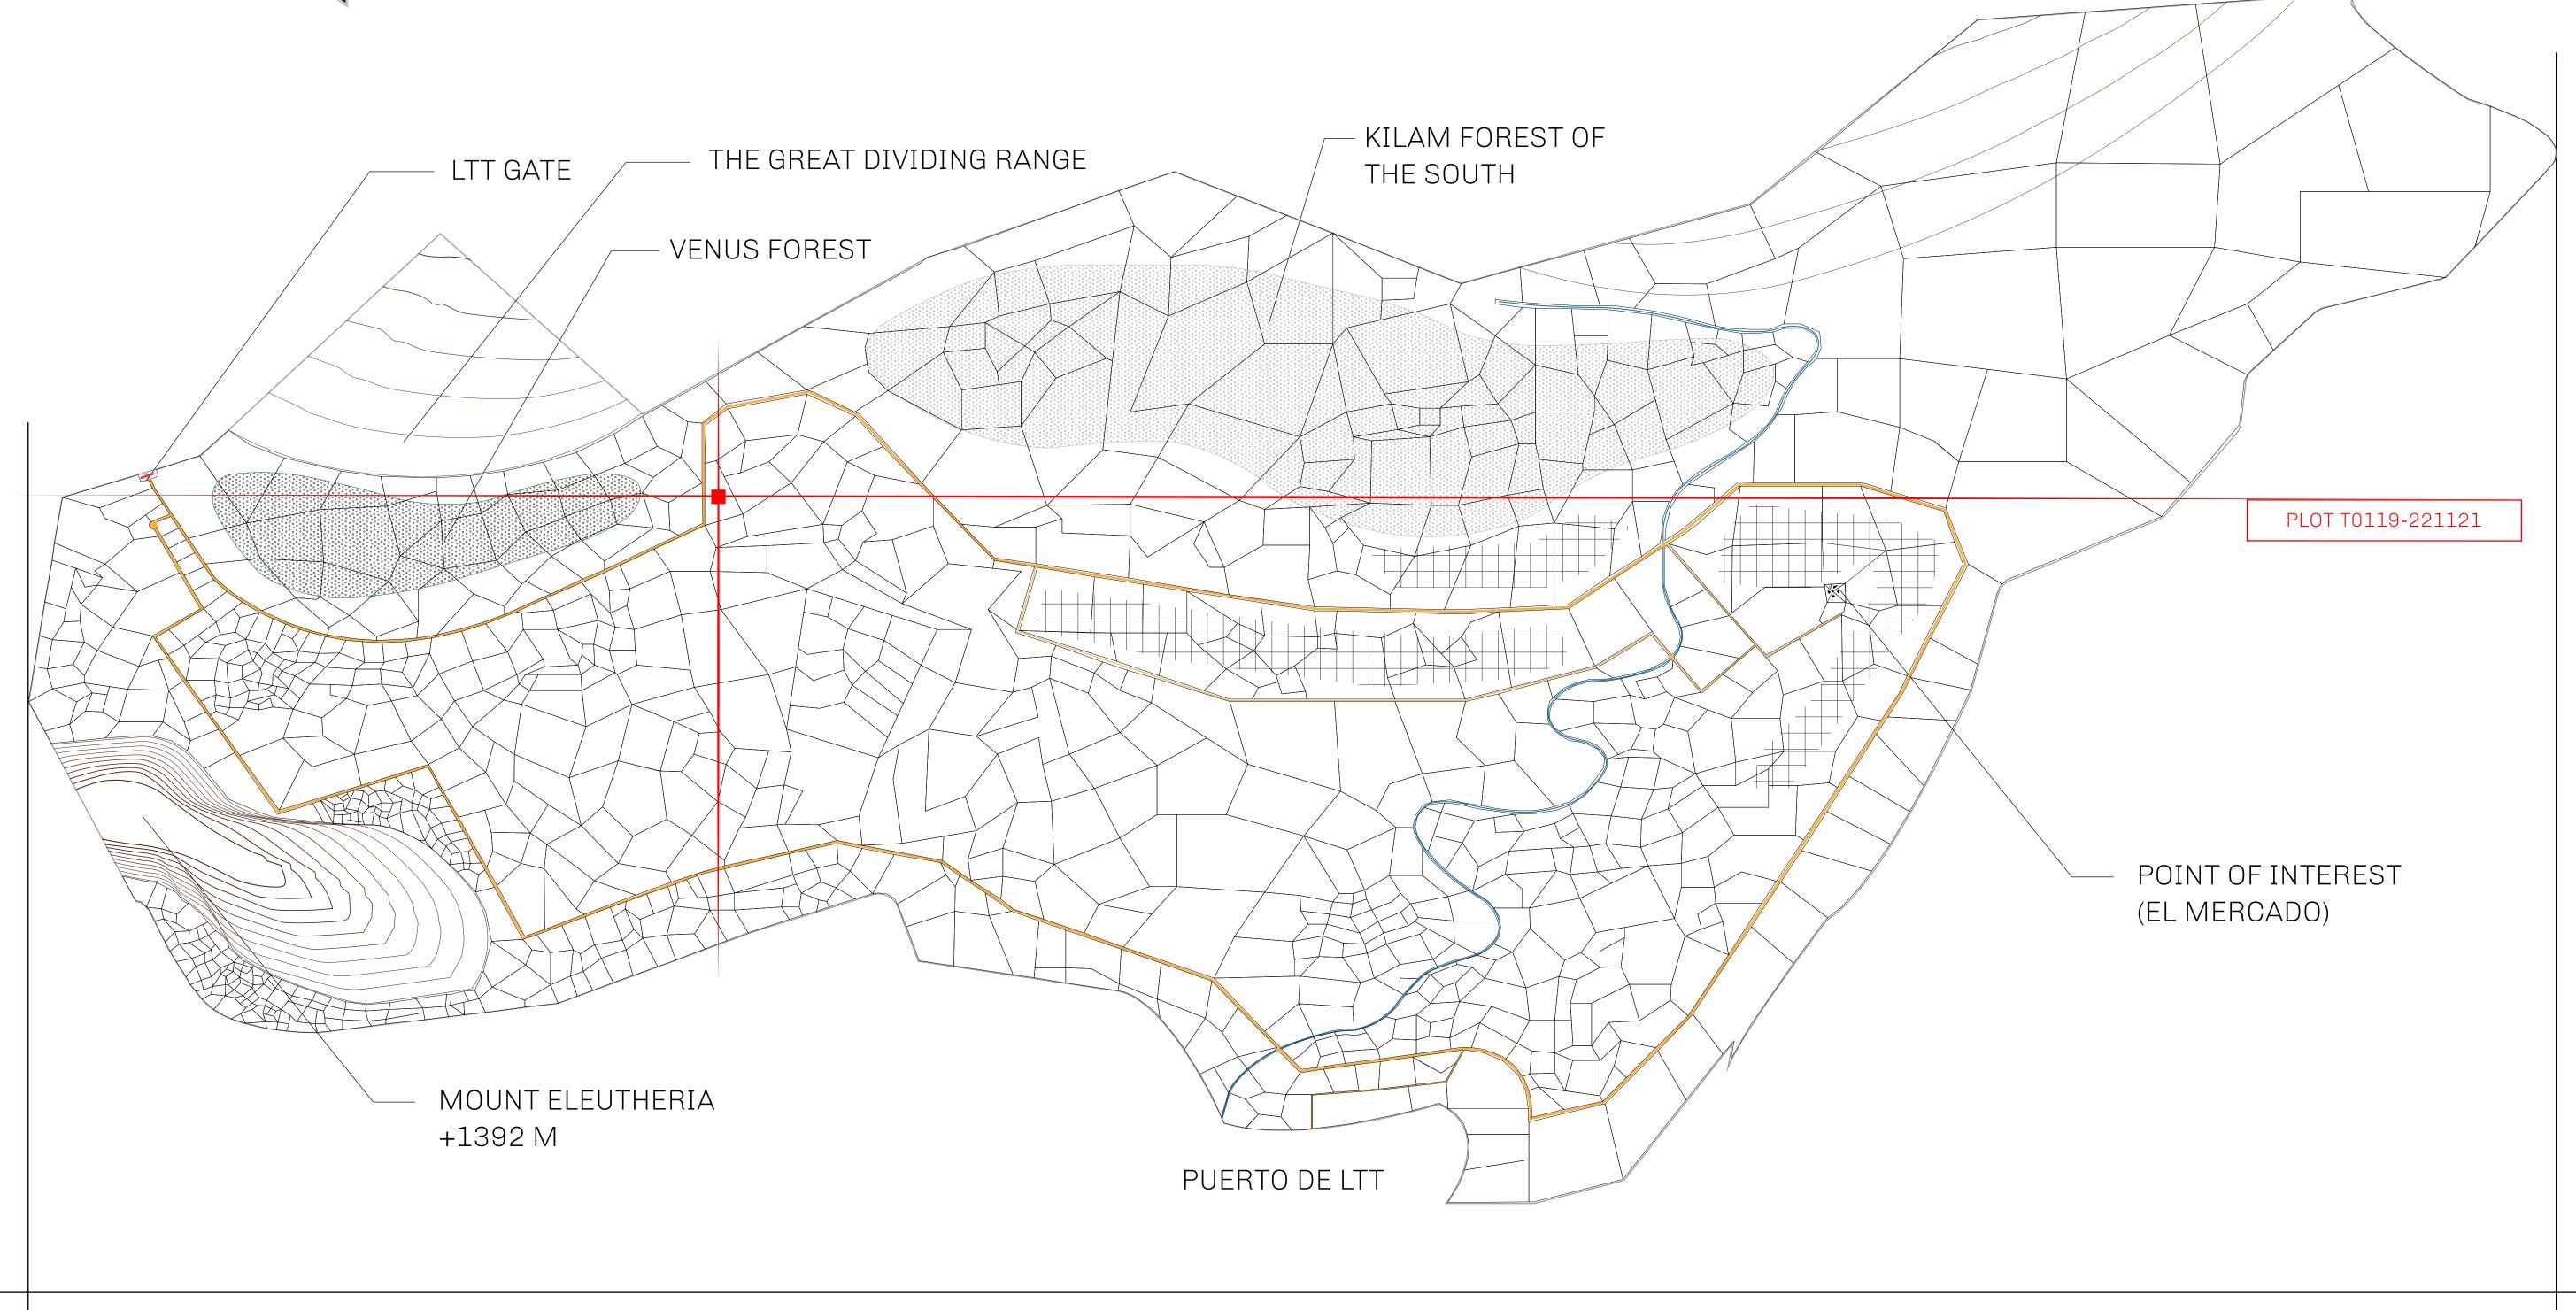

## THE SPANISH ARMADA

The most flamboyant of all of the states, this Spanish-speaking territory houses a clash of cultures. From the LTT trades in the El Mercado district to the solicitations for invites to the Great Empire, and even the traveling Caravans, it is a transient place; people are always on the move on the way to the Great Empire or a trek through the Dividing Range to the Royaume De Satoshi. Commerce uses derivations of LTT such as LTTE, LTTB, and LTTC.

## GEOGRAPHY

COASTLINE
BORDERS
HIGHEST POINT
LOWEST POINT
PLOTS
SCALE

193.03 KM (119.94 MILES)
OCEAN, THE GREAT EMPIRE
MT ELEUTHERIA +1392 M
PUERTO DE LTT 0 M

1045

1:50000

PLOT T0111 TERRITORIO PLOTT0119 HIGHWAY BOUNDARY: 4.99 KM PLOT T0101 PLOT 