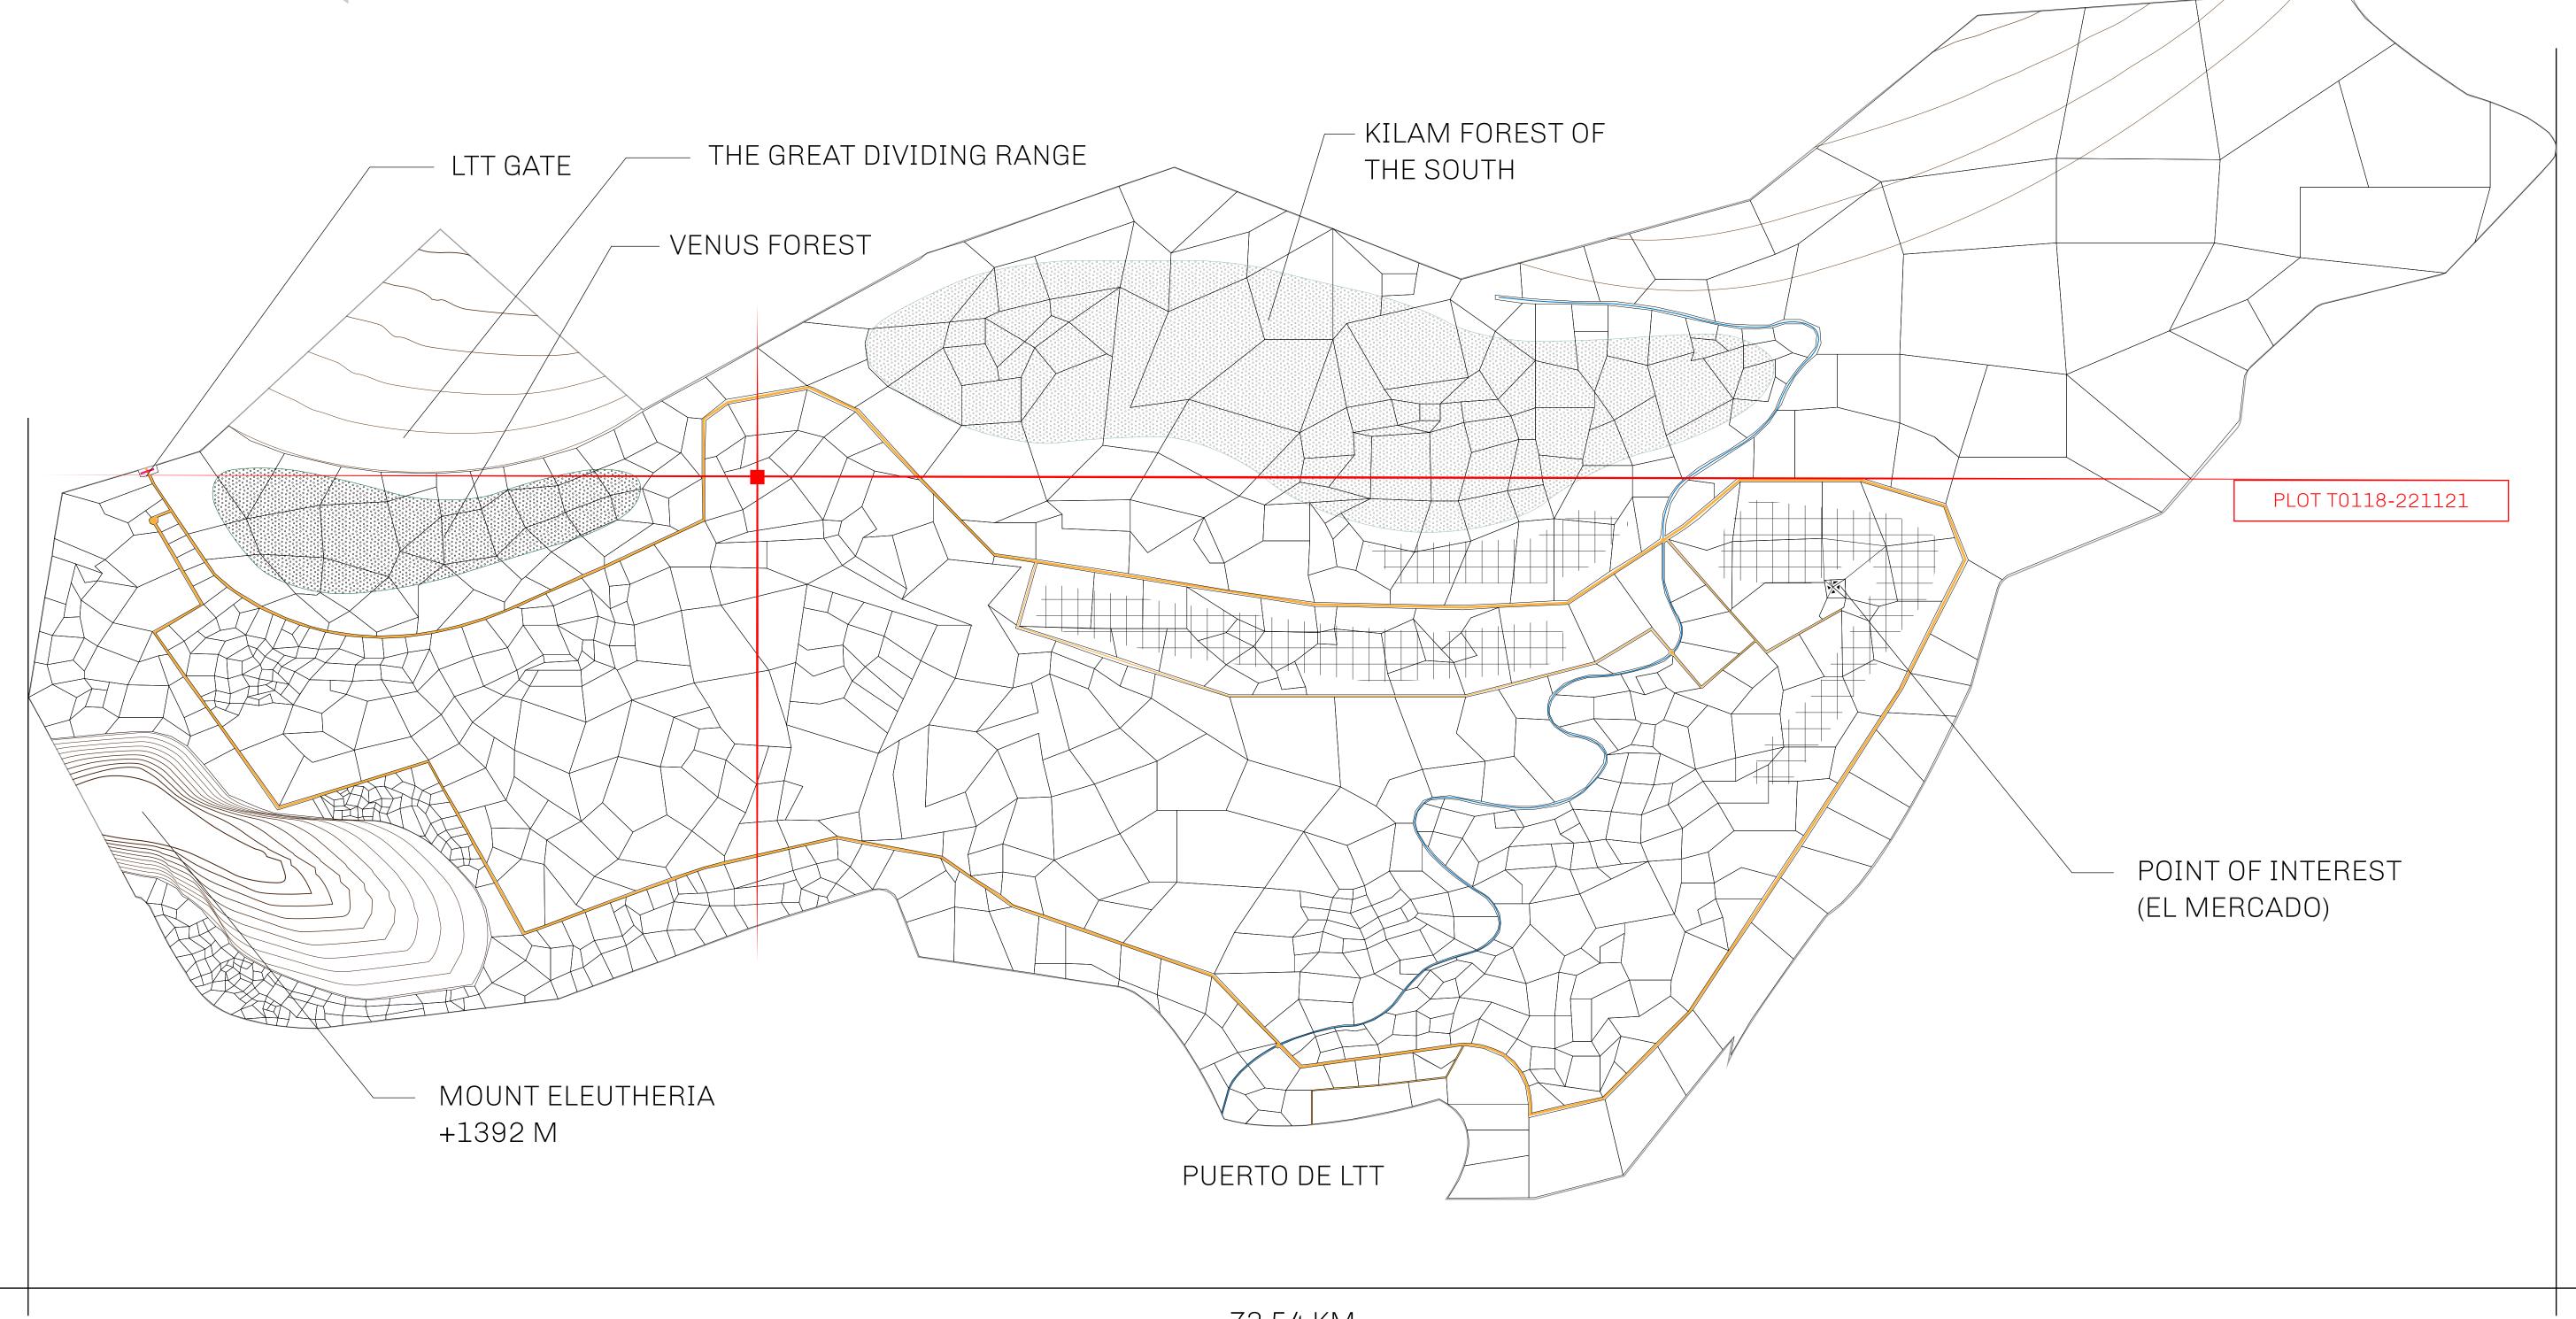

#### THE SPANISH ARMADA

The most flamboyant of all of the states, this Spanish-speaking territory houses a clash of cultures. From the LTT trades in the El Mercado district to the solicitations for invites to the Great Empire, and even the traveling Caravans, it is a transient place; people are always on the move on the way to the Great Empire or a trek through the Dividing Range to the Royaume De Satoshi. Commerce uses derivations of LTT such as LTTE, LTTB, and LTTC.

#### GEOGRAPHY

COASTLINE
BORDERS
HIGHEST POINT
LOWEST POINT
PLOTS
SCALE

193.03 KM (119.94 MILES)
OCEAN, THE GREAT EMPIRE
MT ELEUTHERIA +1392 M
PUERTO DE LTT 0 M

1045

1:50000

### T0118-221121

TERRITORIO LTT ST

ISSUED 22 November 2021

SCALE **1/50000** 

OWNER ENTITLEMENT

Type W-T: Share of 0.1% of all BUN sales (rewarded in Credits) plus 1% of all LTT redeemed based on number of NFT Stories minted; Mint 4 NFT Stories