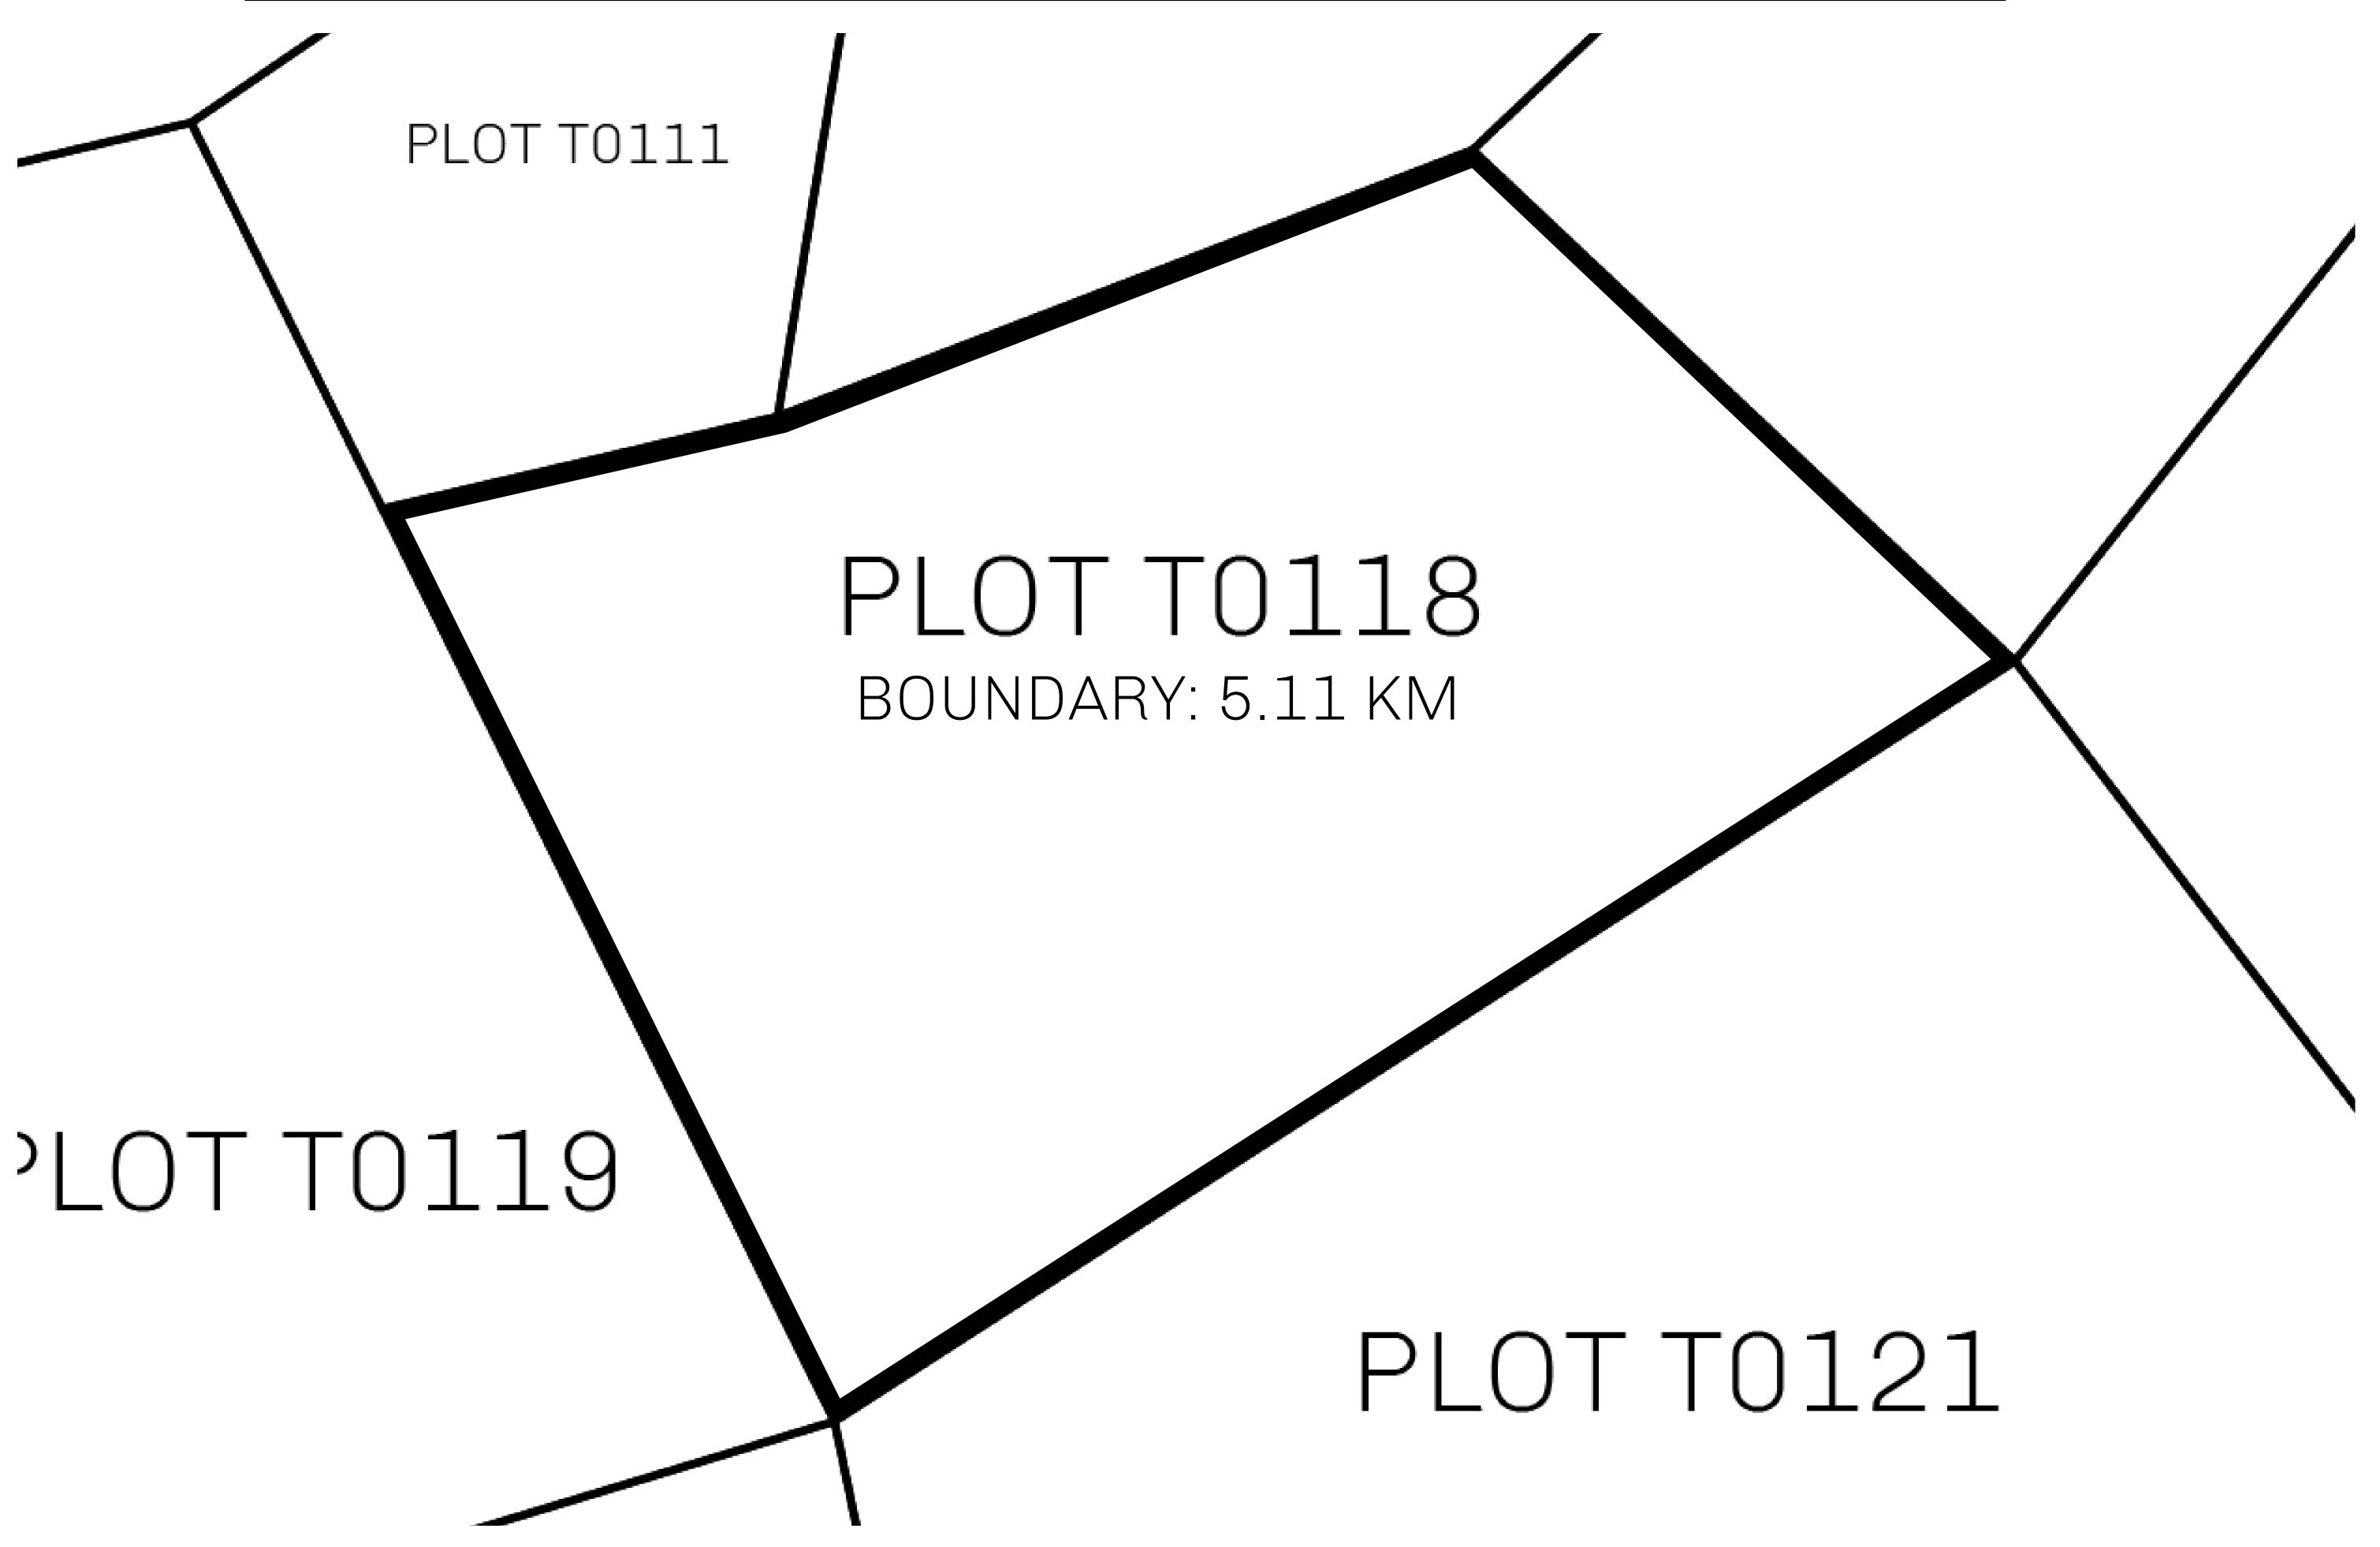

### T0118-221121

TERRITORIO LTT ST

ISSUED 22 November 2021

SCALE **1/50000** 

OWNER ENTITLEMENT

Type W-T: Share of 0.1% of all BUN sales (rewarded in Credits) plus 1% of all LTT redeemed based on number of NFT Stories minted; Mint 4 NFT Stories