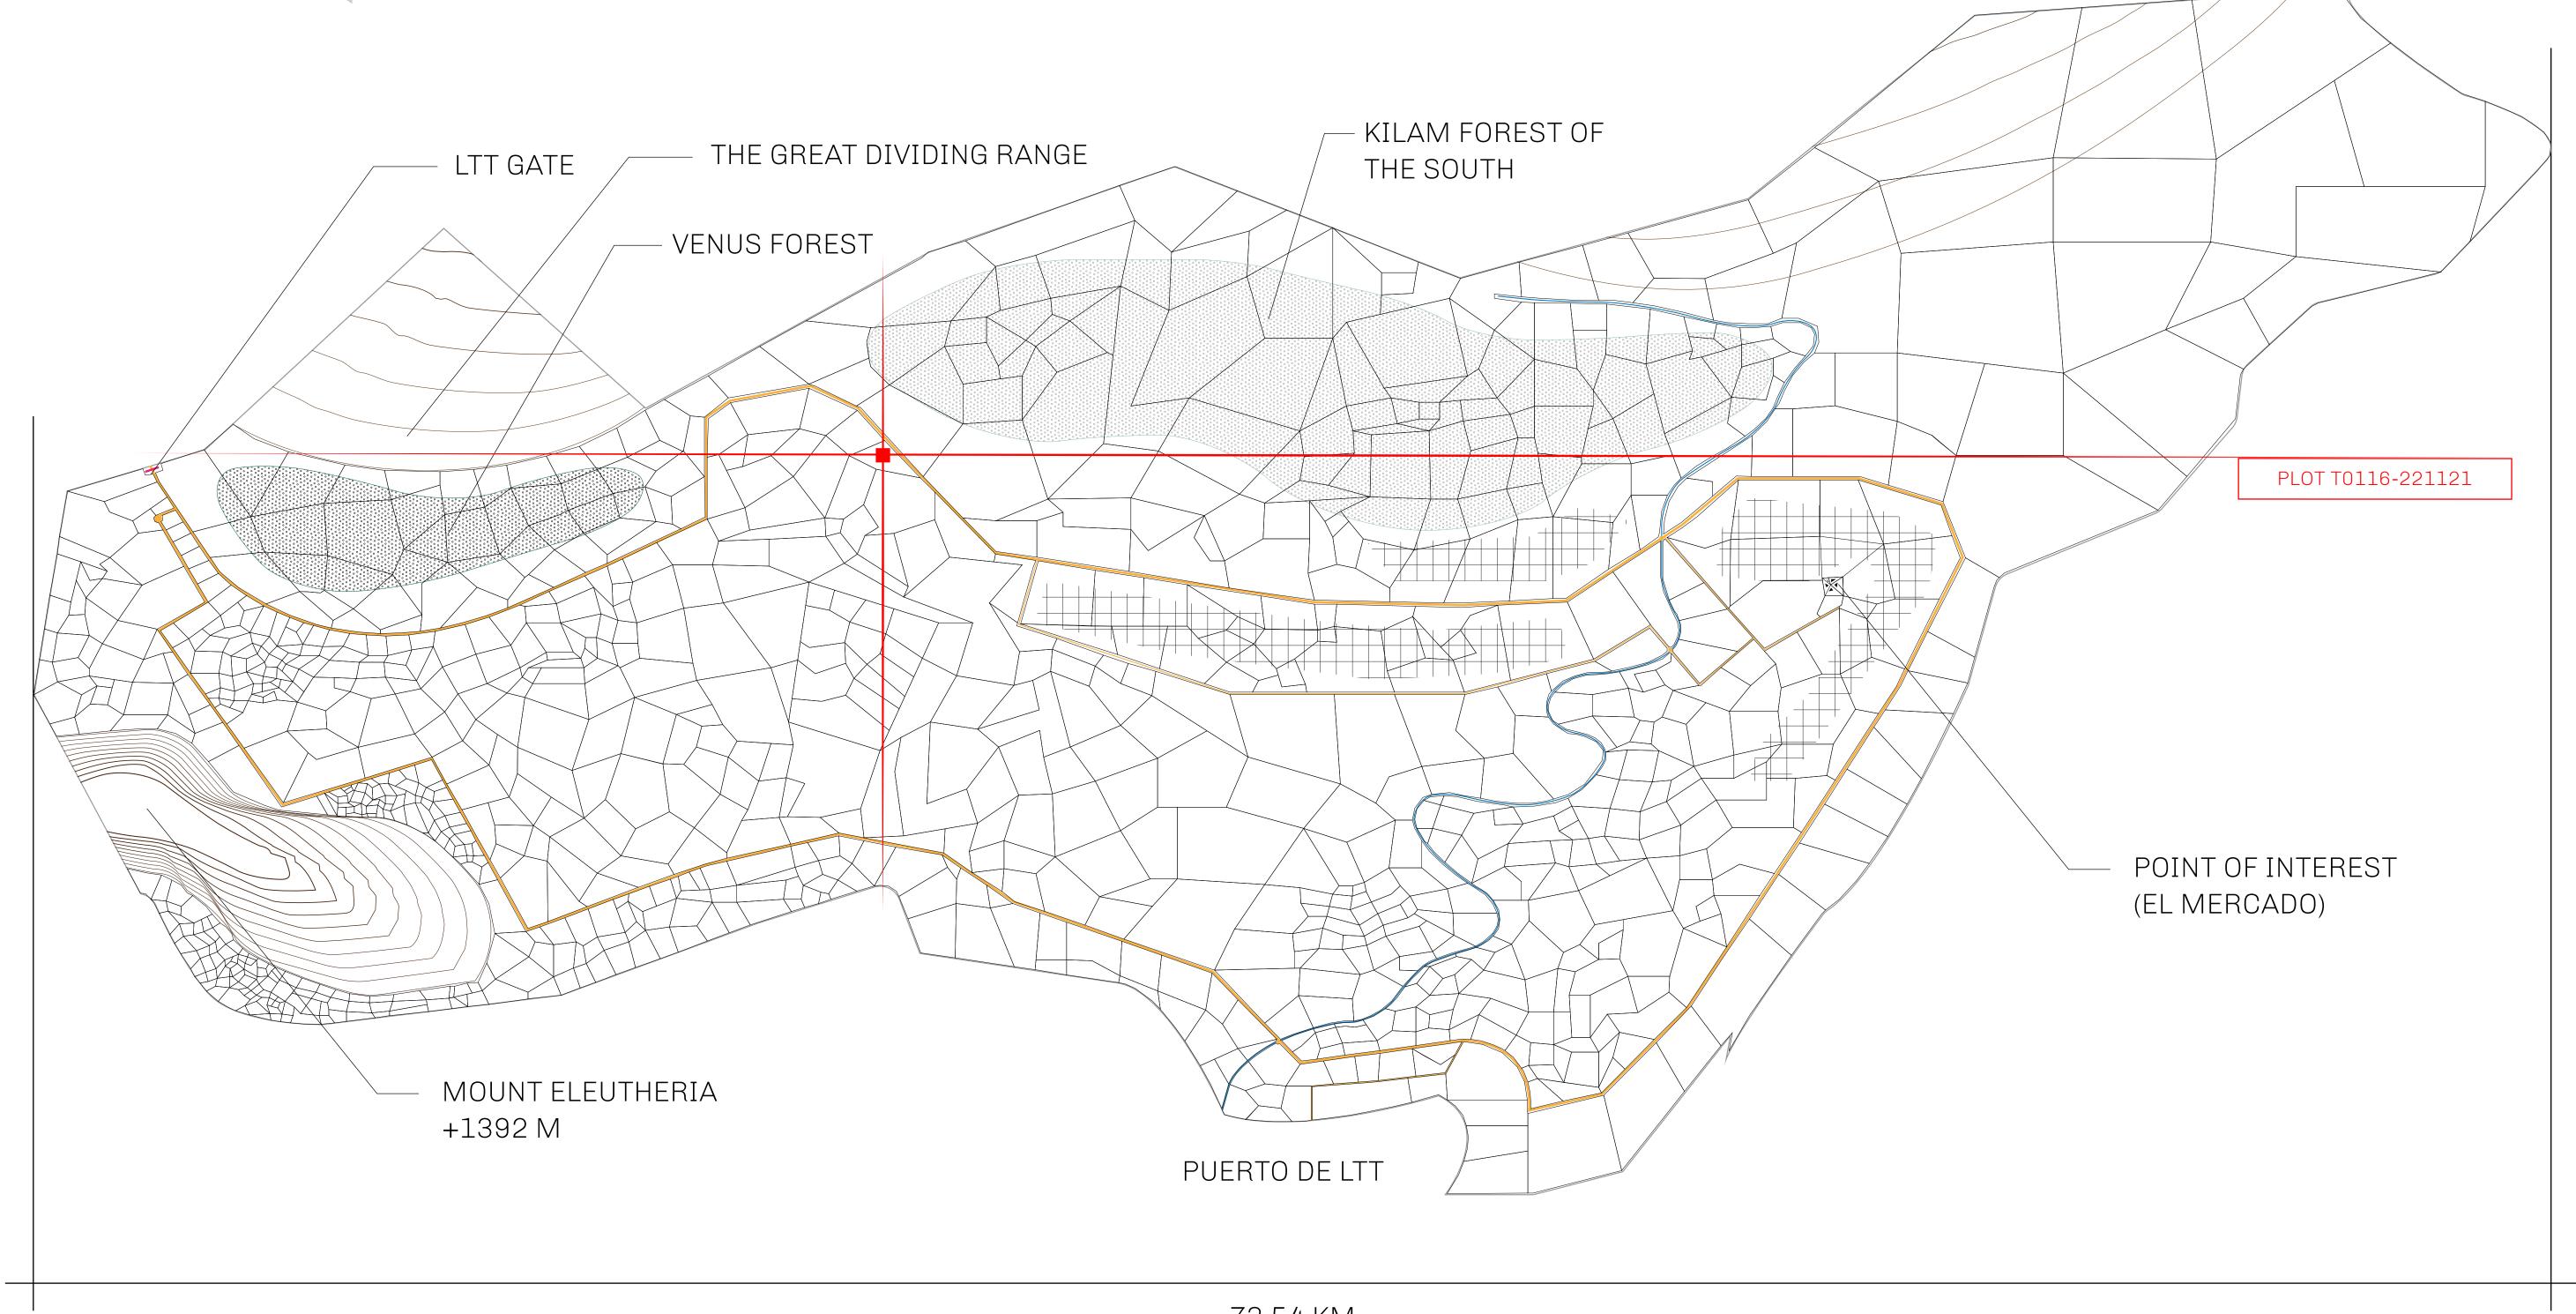

#### GEOGRAPHY

COASTLINE
BORDERS
HIGHEST POINT
LOWEST POINT
PLOTS
SCALE

193.03 KM (119.94 MILES)
OCEAN, THE GREAT EMPIRE
MT ELEUTHERIA +1392 M
PUERTO DE LTT 0 M

1045

1:50000

### T0116-221121

TERRITORIO LTT ST

ISSUED 22 November 2021 61.

SCALE **1/50000** 

OWNER ENTITLEMENT

ADMINISTRATIVE AREA

Type W-T: Share of 0.1% of all BUN sales (rewarded in Credits) plus 1% of all LTT redeemed based on number of NFT Stories minted; Mint 4 NFT Stories

'LOT T015

TERRITORIO HIGHWAY

PL0TT0116

BOUNDARY: 4.79 KM