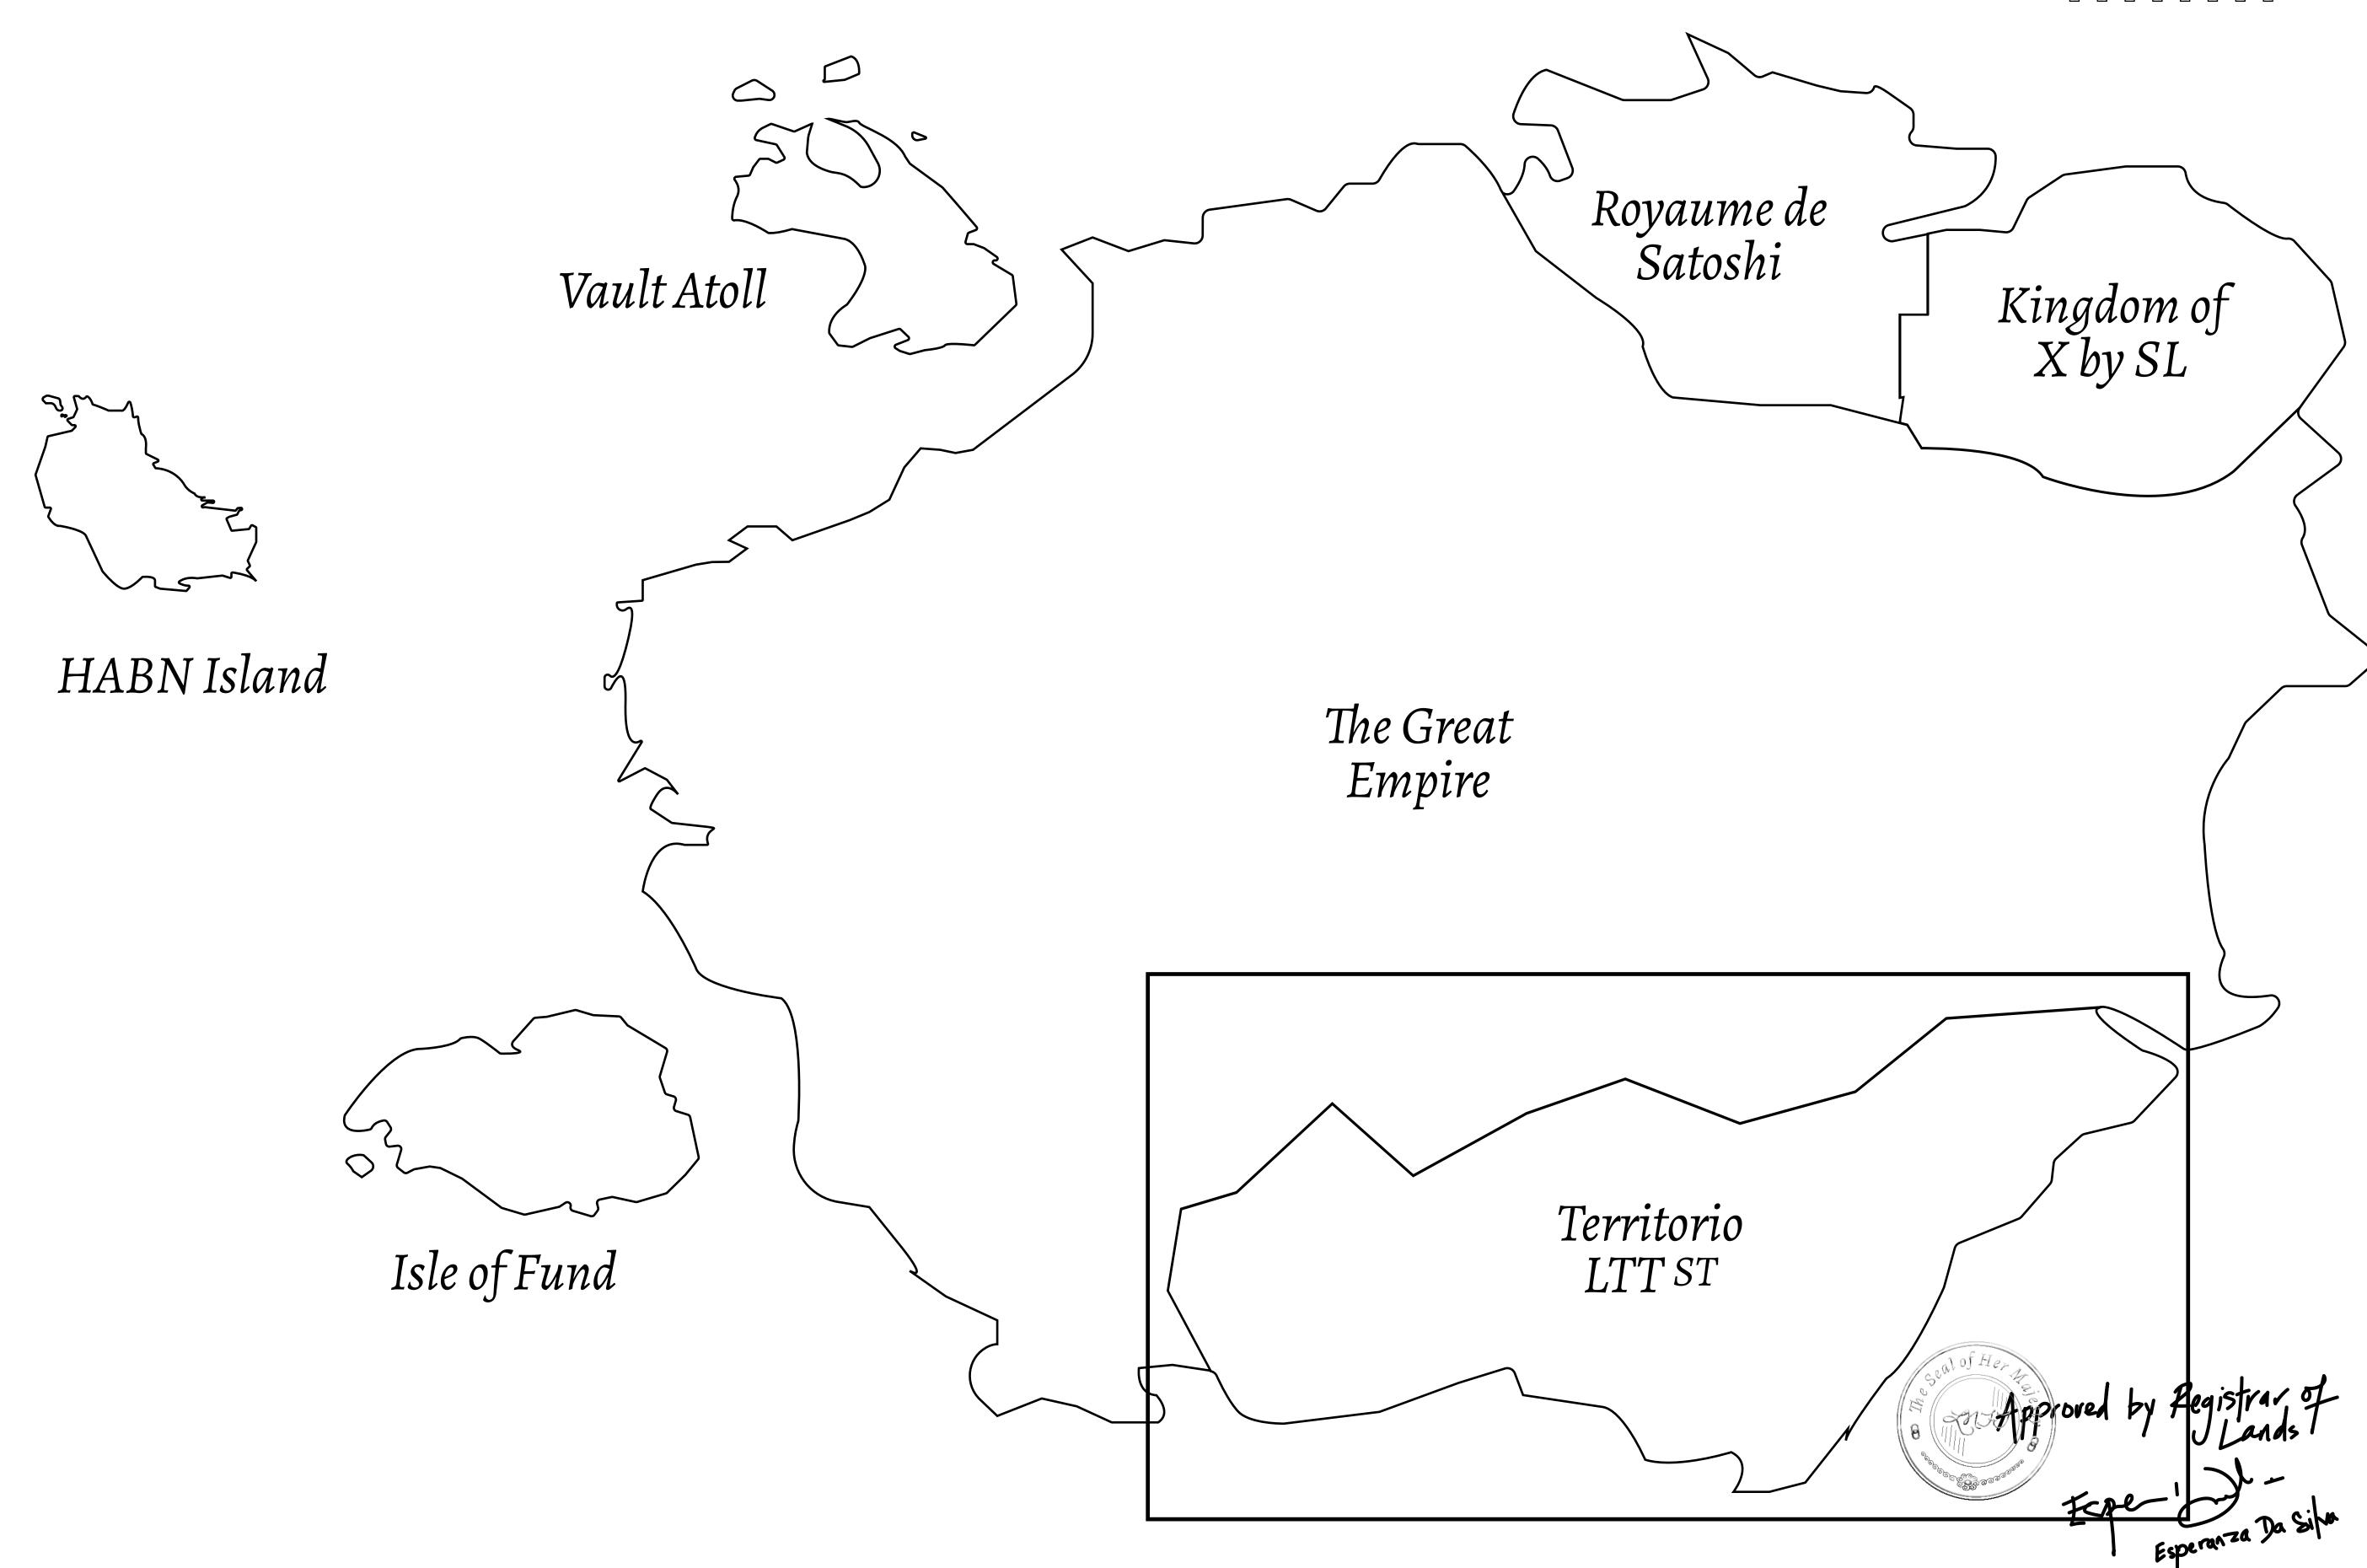

#### THE SPANISH ARMADA

The most flamboyant of all of the states, this Spanish-speaking territory houses a clash of cultures. From the LTT trades in the El Mercado district to the solicitations for invites to the Great Empire, and even the traveling Caravans, it is a transient place; people are always on the move on the way to the Great Empire or a trek through the Dividing Range to the Royaume De Satoshi. Commerce uses derivations of LTT such as LTTE, LTTB, and LTTC.

#### GEOGRAPHY

COASTLINE
BORDERS
HIGHEST POINT
LOWEST POINT
PLOTS
SCALE

193.03 KM (119.94 MILES)
OCEAN, THE GREAT EMPIRE
MT ELEUTHERIA +1392 M
PUERTO DE LTT 0 M

1045

1:50000

### T0116-221121

TERRITORIO LTT ST

ISSUED 22 November 2021 61.

SCALE **1/50000** 

OWNER ENTITLEMENT

ADMINISTRATIVE AREA

Type W-T: Share of 0.1% of all BUN sales (rewarded in Credits) plus 1% of all LTT redeemed based on number of NFT Stories minted; Mint 4 NFT Stories

'LOT T015

TERRITORIO HIGHWAY

PL0TT0116

BOUNDARY: 4.79 KM