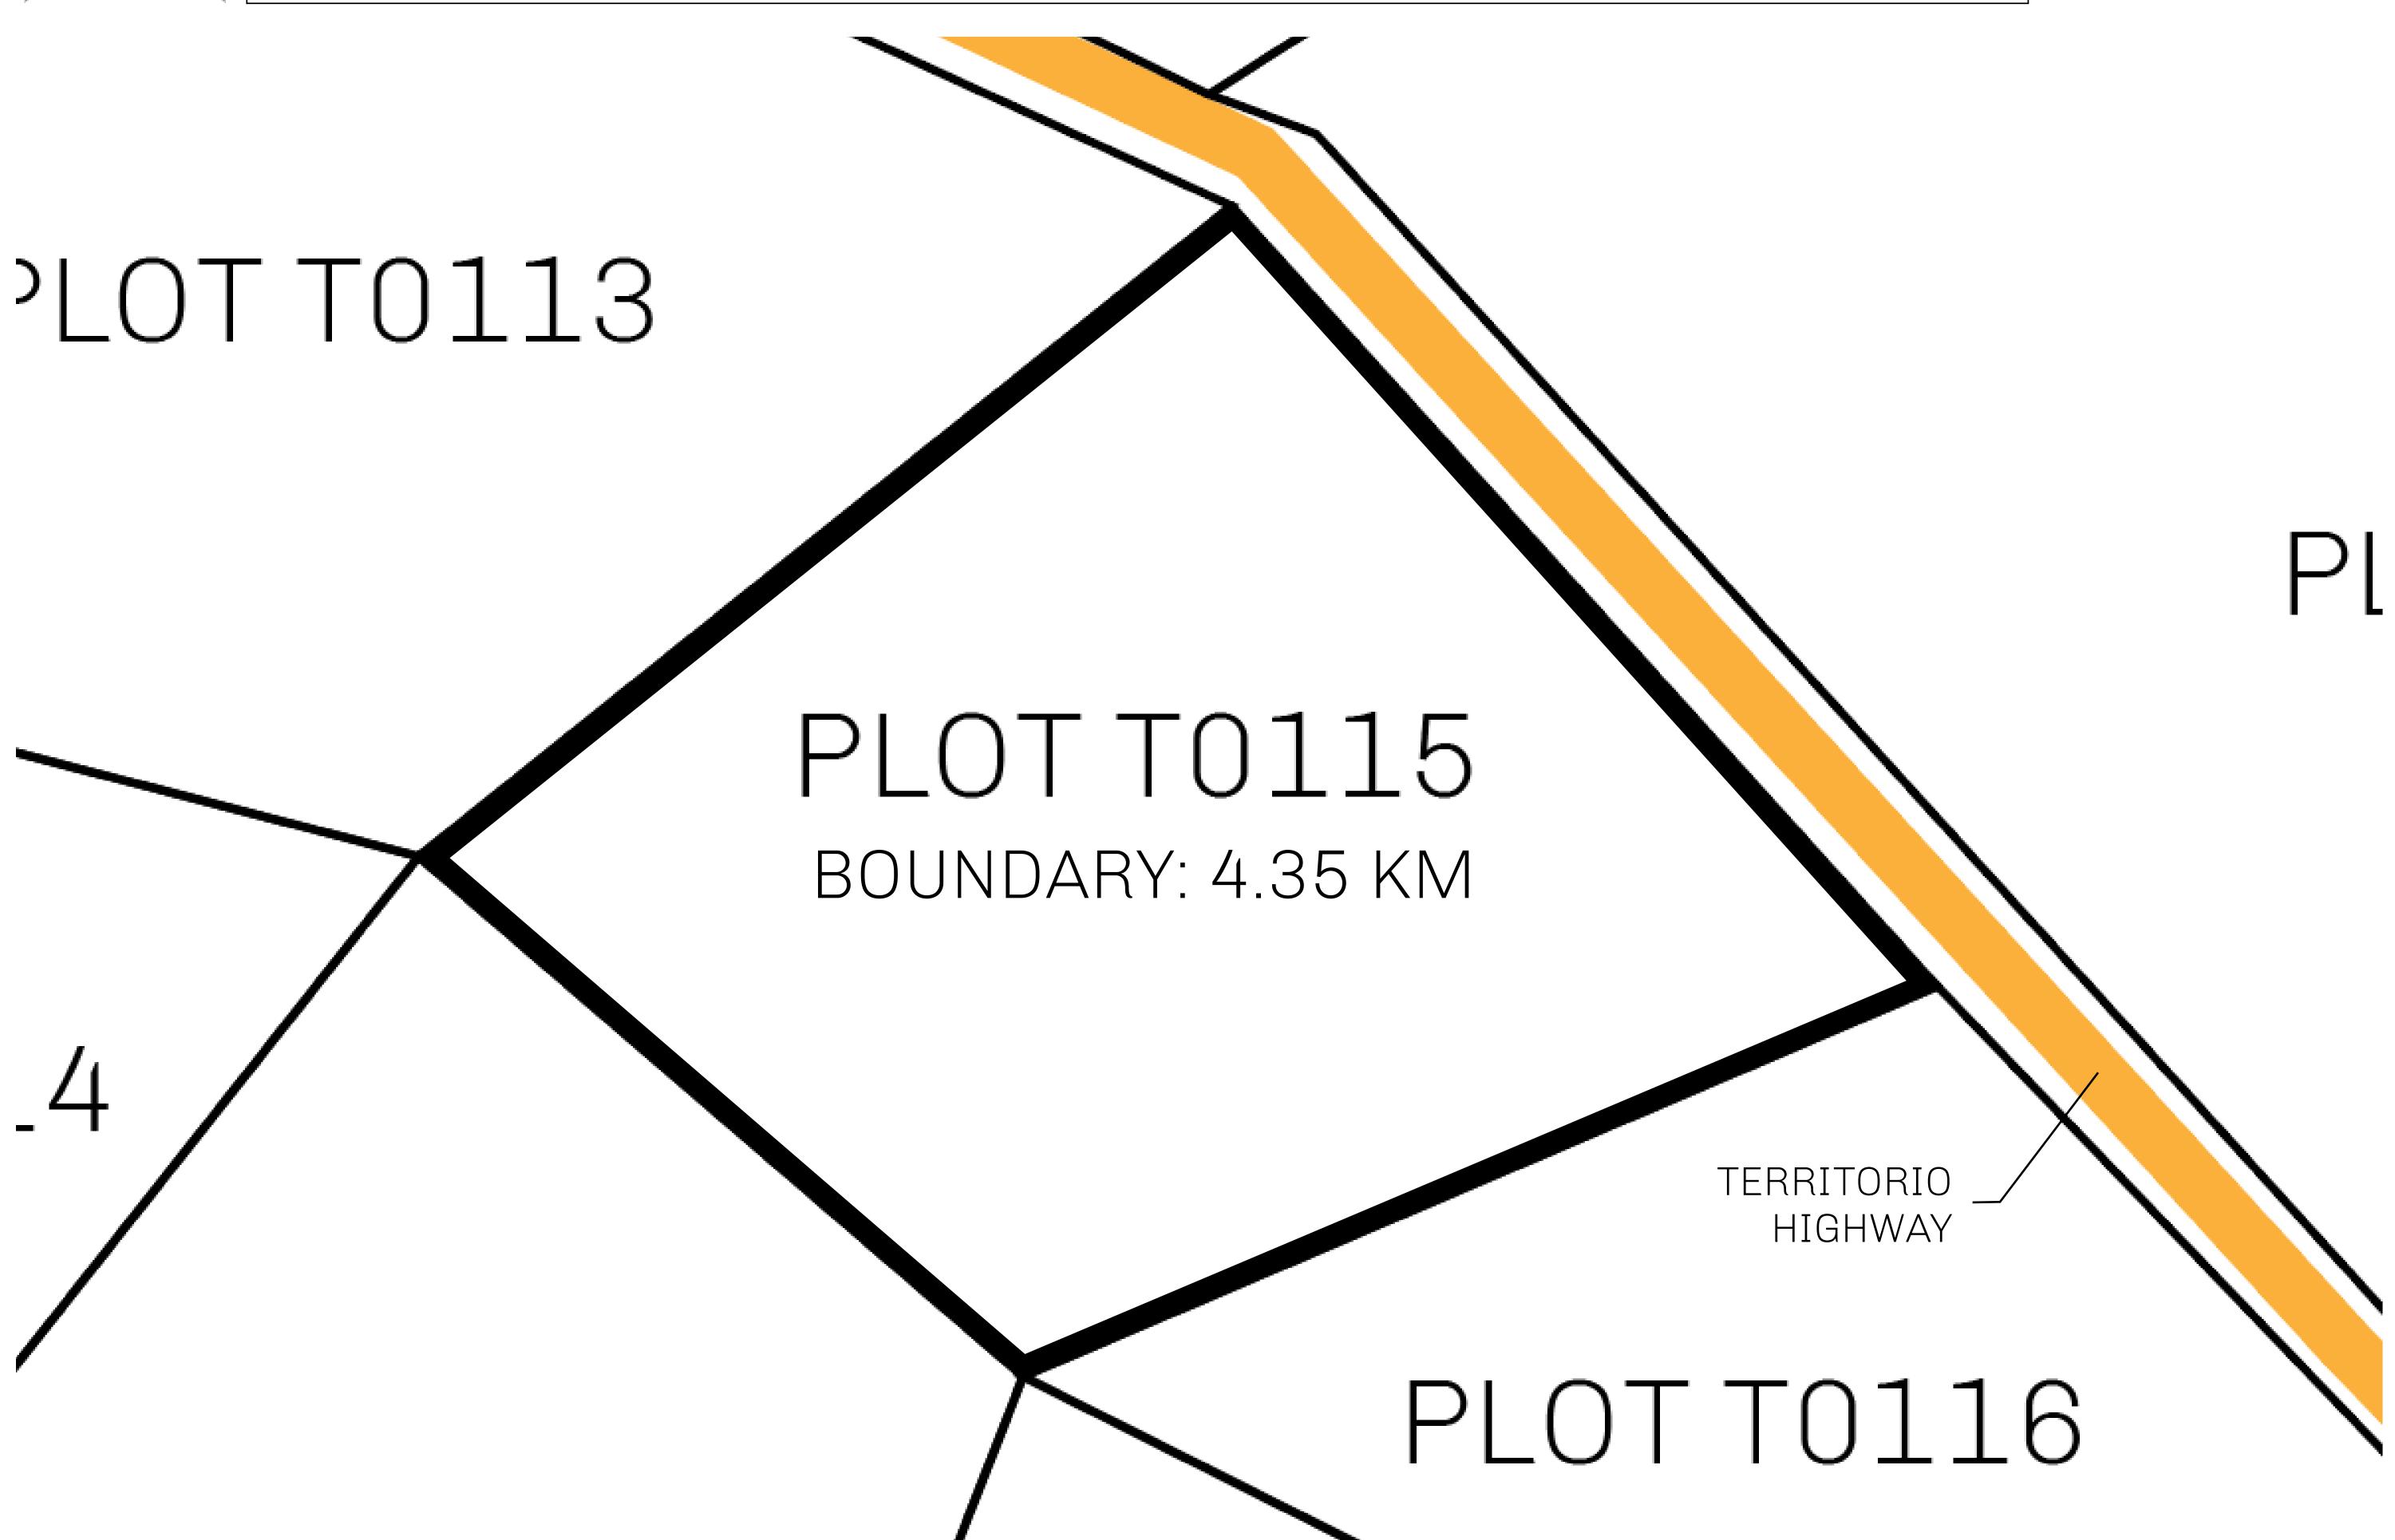

## GEOGRAPHY

COASTLINE
BORDERS
HIGHEST POINT
LOWEST POINT
PLOTS
SCALE

193.03 KM (119.94 MILES)
OCEAN, THE GREAT EMPIRE
MT ELEUTHERIA +1392 M
PUERTO DE LTT 0 M
1045

1:50000

## H.M. LNFT Land Registry

TITLE NUMBER

T0115-221121

TERRITORIO LTT ST

SCALE **1/50000** 

OWNER ENTITLEMENT

Type W-T: Share of 0.1% of all BUN sales (rewarded in Credits) plus 1% of all LTT redeemed based on number of NFT Stories minted; Mint 4 NFT Stories