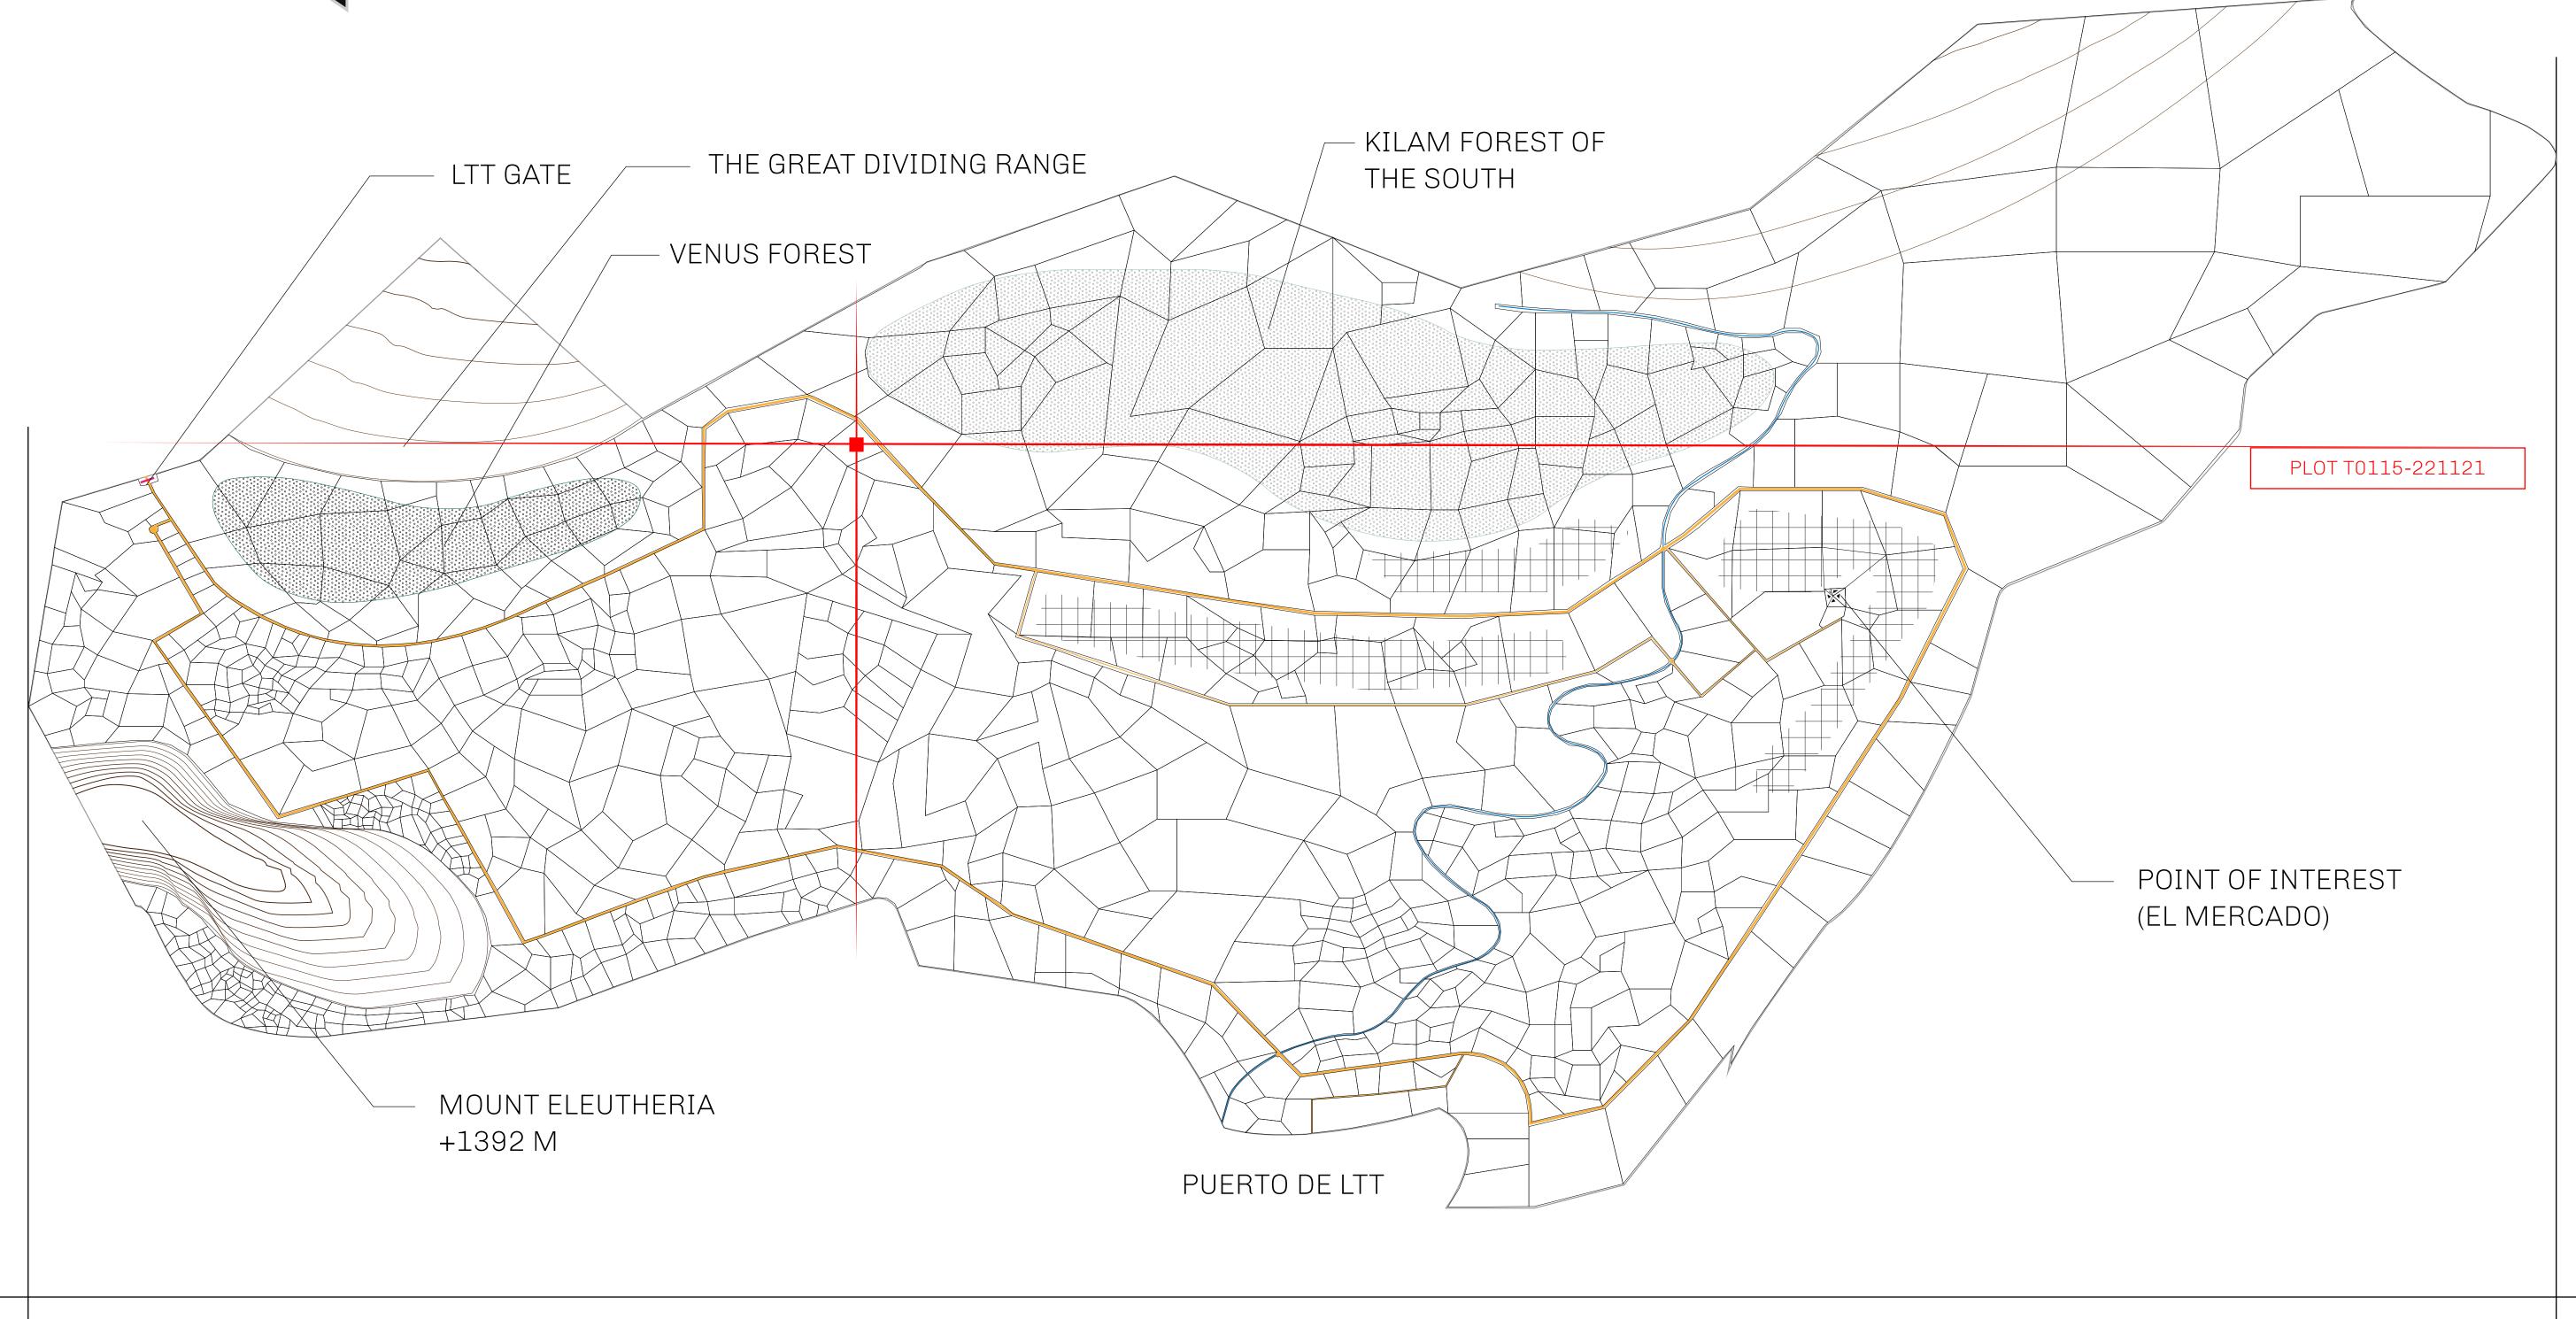

## THE SPANISH ARMADA

The most flamboyant of all of the states, this Spanish-speaking territory houses a clash of cultures. From the LTT trades in the El Mercado district to the solicitations for invites to the Great Empire, and even the traveling Caravans, it is a transient place; people are always on the move on the way to the Great Empire or a trek through the Dividing Range to the Royaume De Satoshi. Commerce uses derivations of LTT such as LTTE, LTTB, and LTTC.

## GEOGRAPHY

COASTLINE
BORDERS
HIGHEST POINT
LOWEST POINT
PLOTS
SCALE

193.03 KM (119.94 MILES)
OCEAN, THE GREAT EMPIRE
MT ELEUTHERIA +1392 M
PUERTO DE LTT 0 M
1045

1:50000

## H.M. LNFT Land Registry

TITLE NUMBER

T0115-221121

TERRITORIO LTT ST

SCALE **1/50000** 

OWNER ENTITLEMENT

Type W-T: Share of 0.1% of all BUN sales (rewarded in Credits) plus 1% of all LTT redeemed based on number of NFT Stories minted; Mint 4 NFT Stories