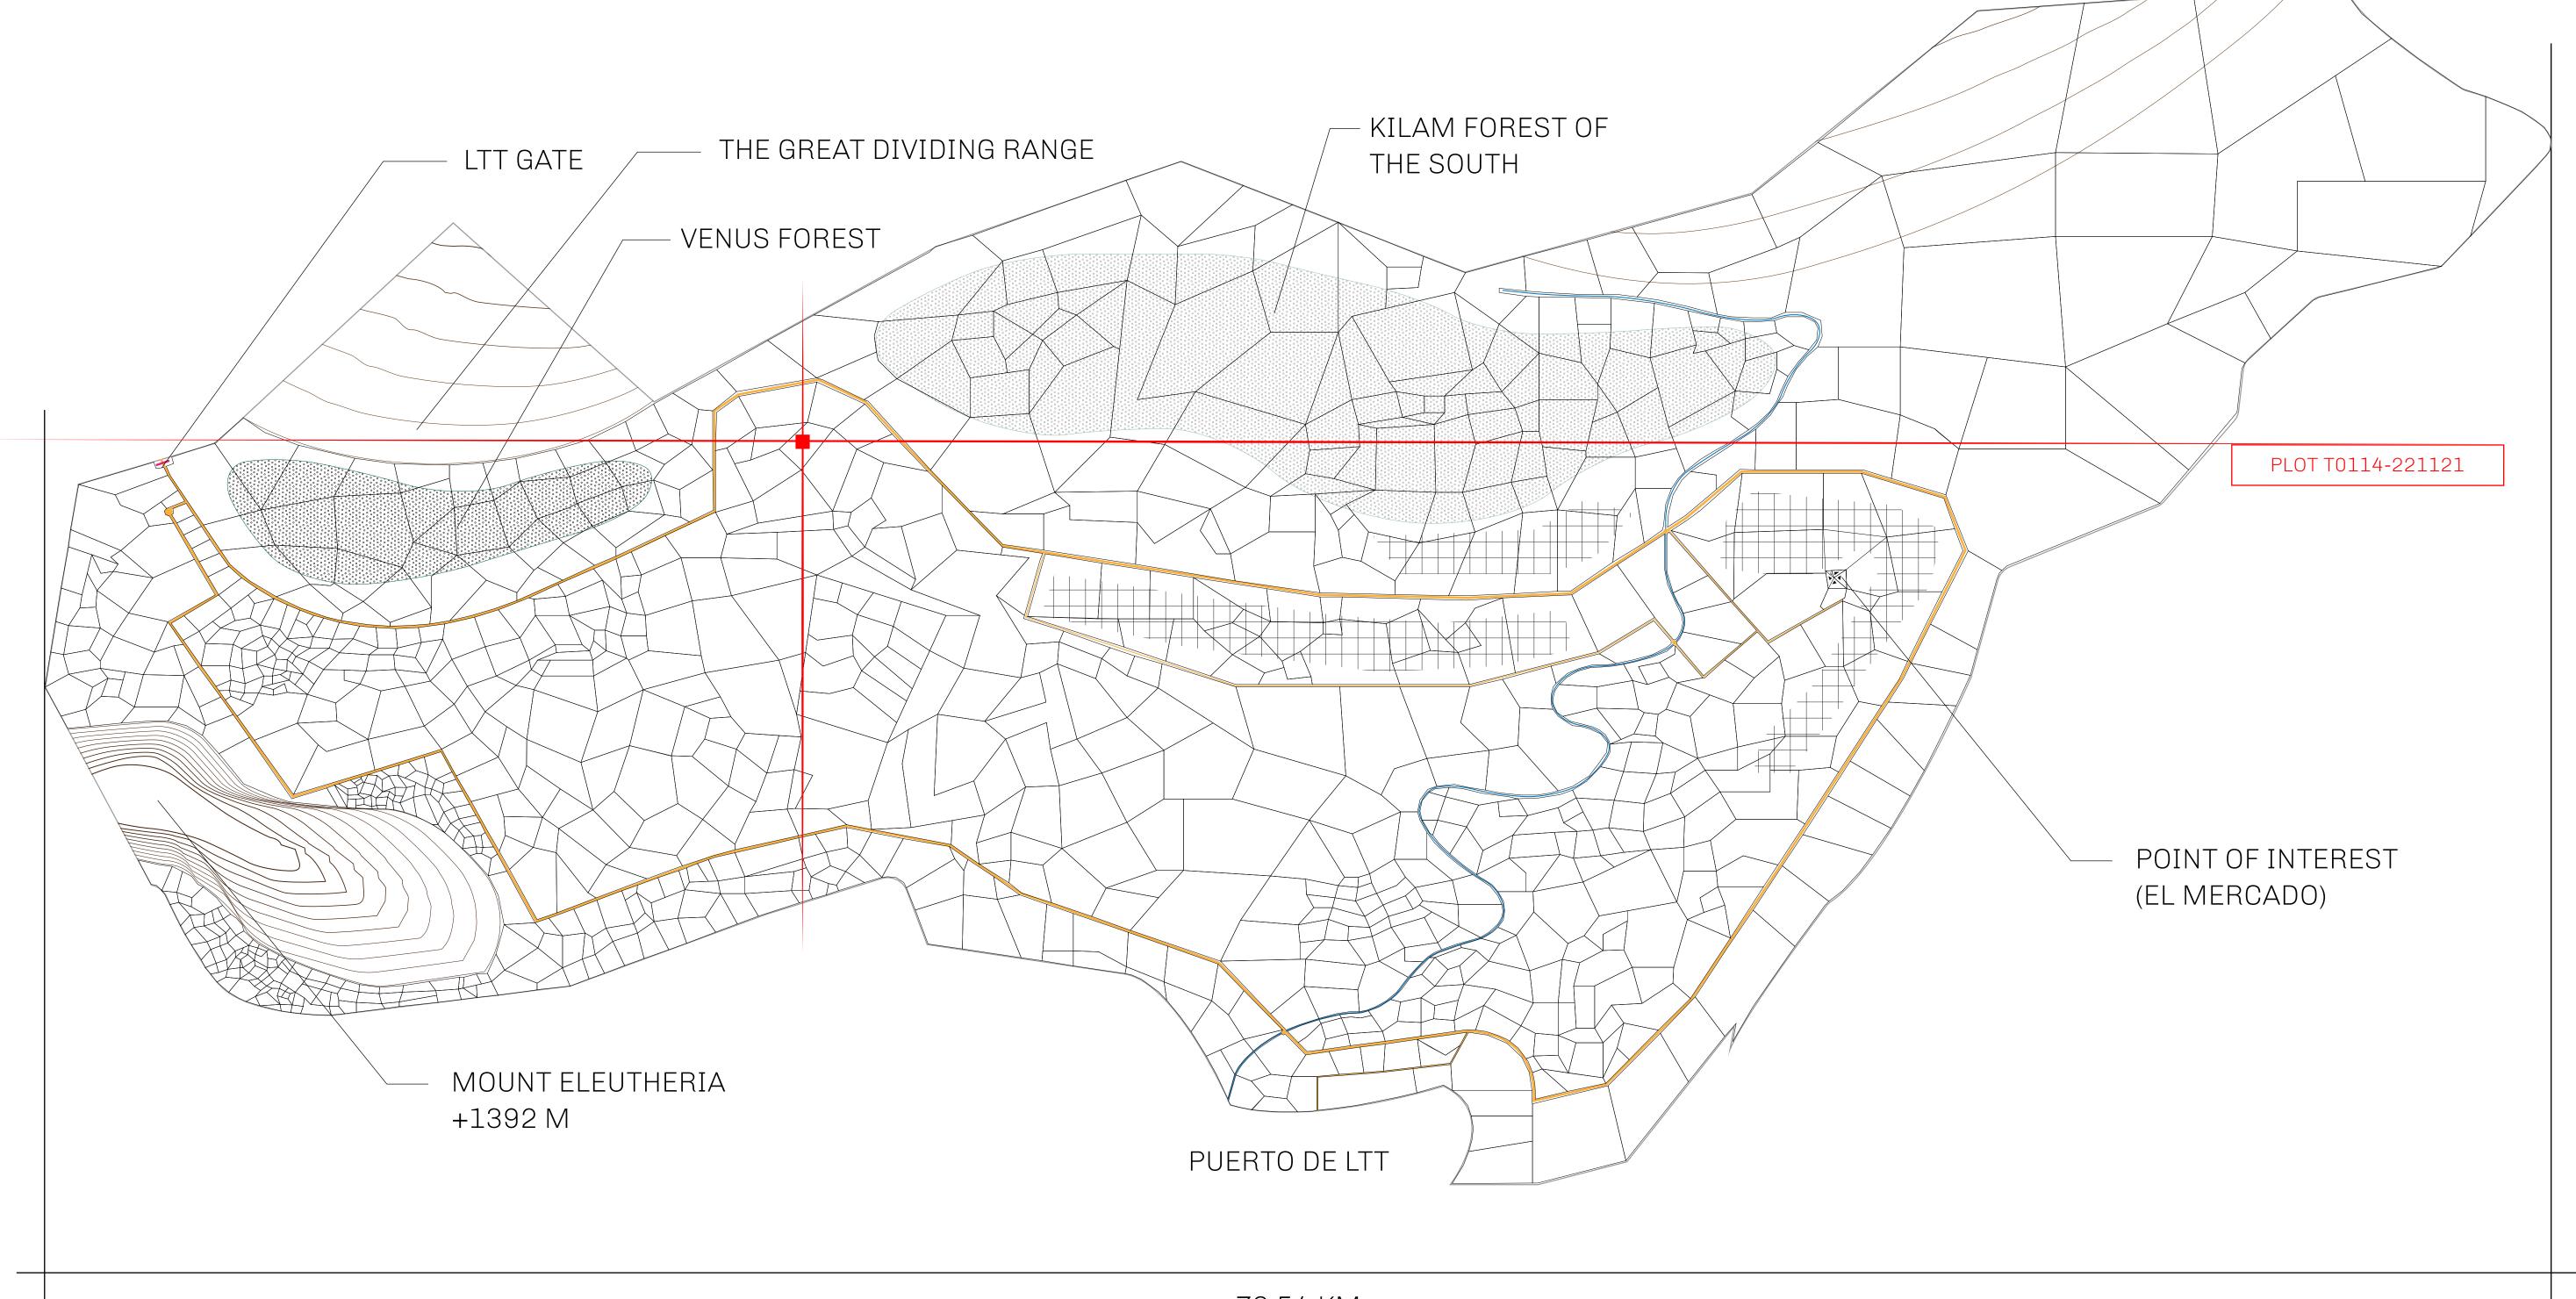

## THE SPANISH ARMADA

The most flamboyant of all of the states, this Spanish-speaking territory houses a clash of cultures. From the LTT trades in the El Mercado district to the solicitations for invites to the Great Empire, and even the traveling Caravans, it is a transient place; people are always on the move on the way to the Great Empire or a trek through the Dividing Range to the Royaume De Satoshi. Commerce uses derivations of LTT such as LTTE, LTTB, and LTTC.

## GEOGRAPHY

COASTLINE
BORDERS
HIGHEST POINT
LOWEST POINT
PLOTS
SCALE

193.03 KM (119.94 MILES)
OCEAN, THE GREAT EMPIRE
MT ELEUTHERIA +1392 M
PUERTO DE LTT 0 M

1045

1:50000

## H.M. LNFT Land Registry

TITLE NUMBER

T0114-221121

TERRITORIO LTT ST

ISSUED 22 November 2021 .

SCALE **1/50000** 

OWNER ENTITLEMENT

Type W-T: Share of 0.1% of all BUN sales (rewarded in Credits) plus 1% of all LTT redeemed based on