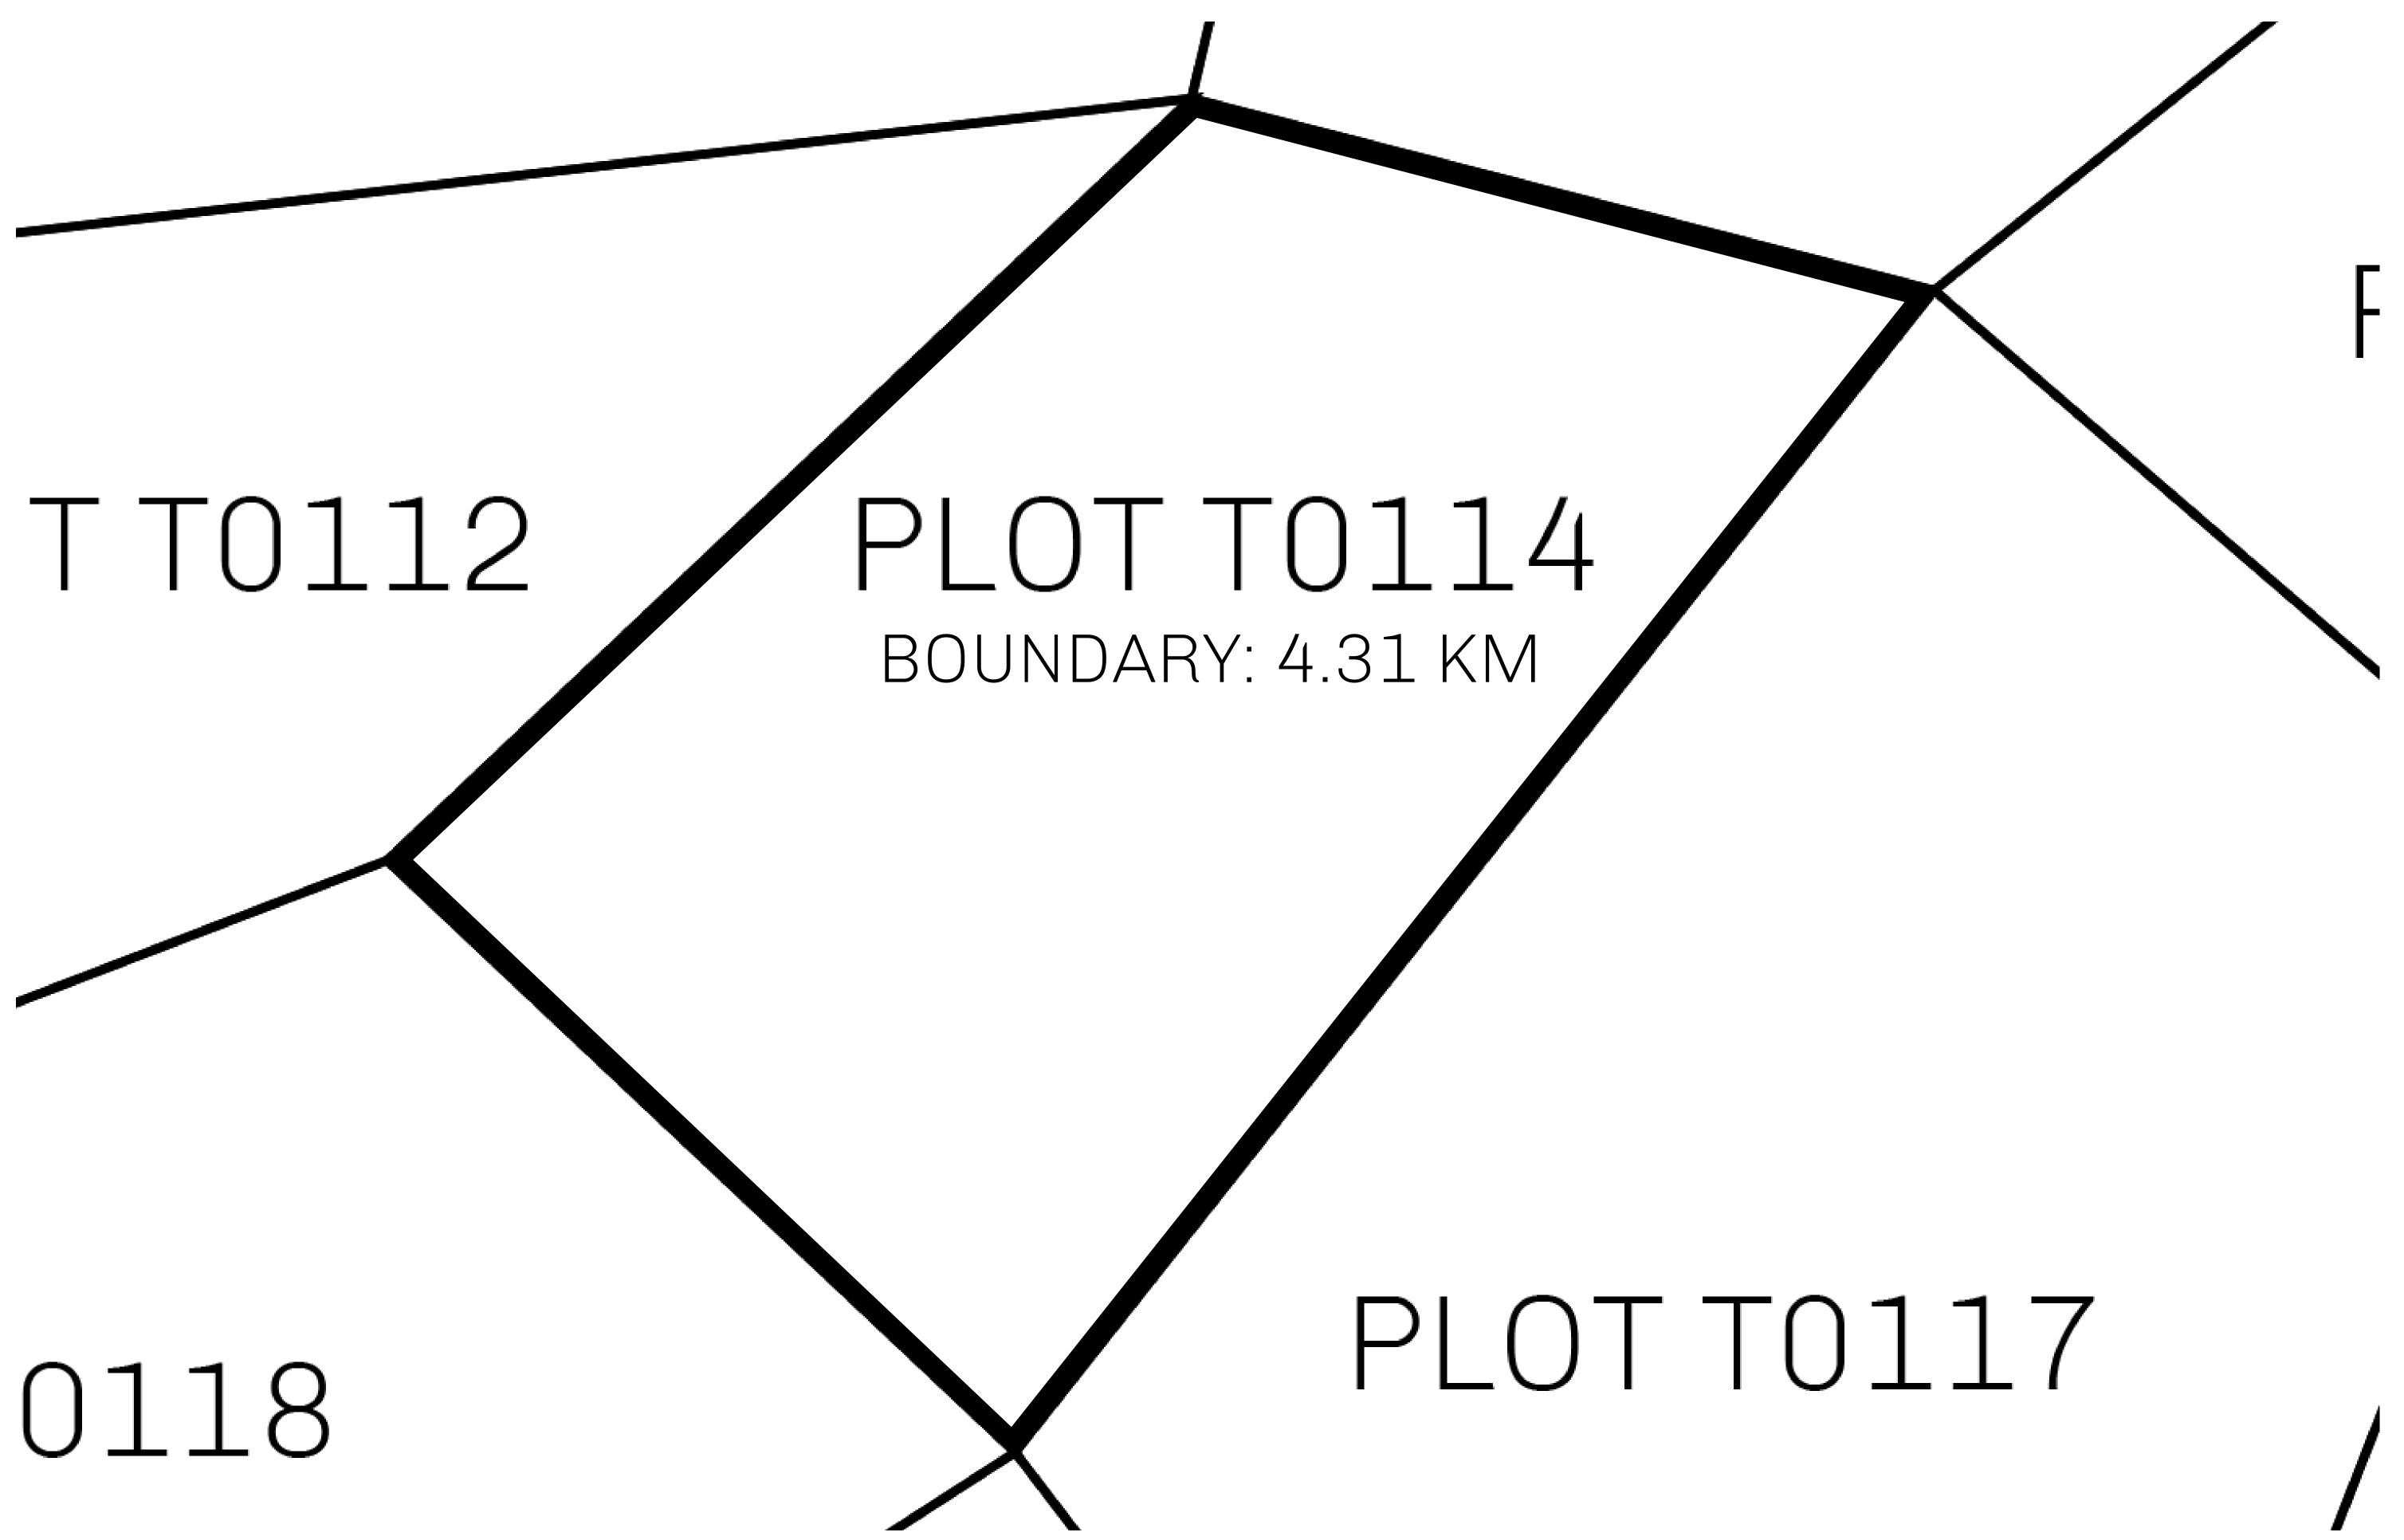

## GEOGRAPHY

COASTLINE
BORDERS
HIGHEST POINT
LOWEST POINT
PLOTS
SCALE

193.03 KM (119.94 MILES)
OCEAN, THE GREAT EMPIRE
MT ELEUTHERIA +1392 M
PUERTO DE LTT 0 M

1045

1:50000

## H.M. LNFT Land Registry

TITLE NUMBER

T0114-221121

TERRITORIO LTT ST

ISSUED 22 November 2021 .

SCALE **1/50000** 

OWNER ENTITLEMENT

Type W-T: Share of 0.1% of all BUN sales (rewarded in Credits) plus 1% of all LTT redeemed based on