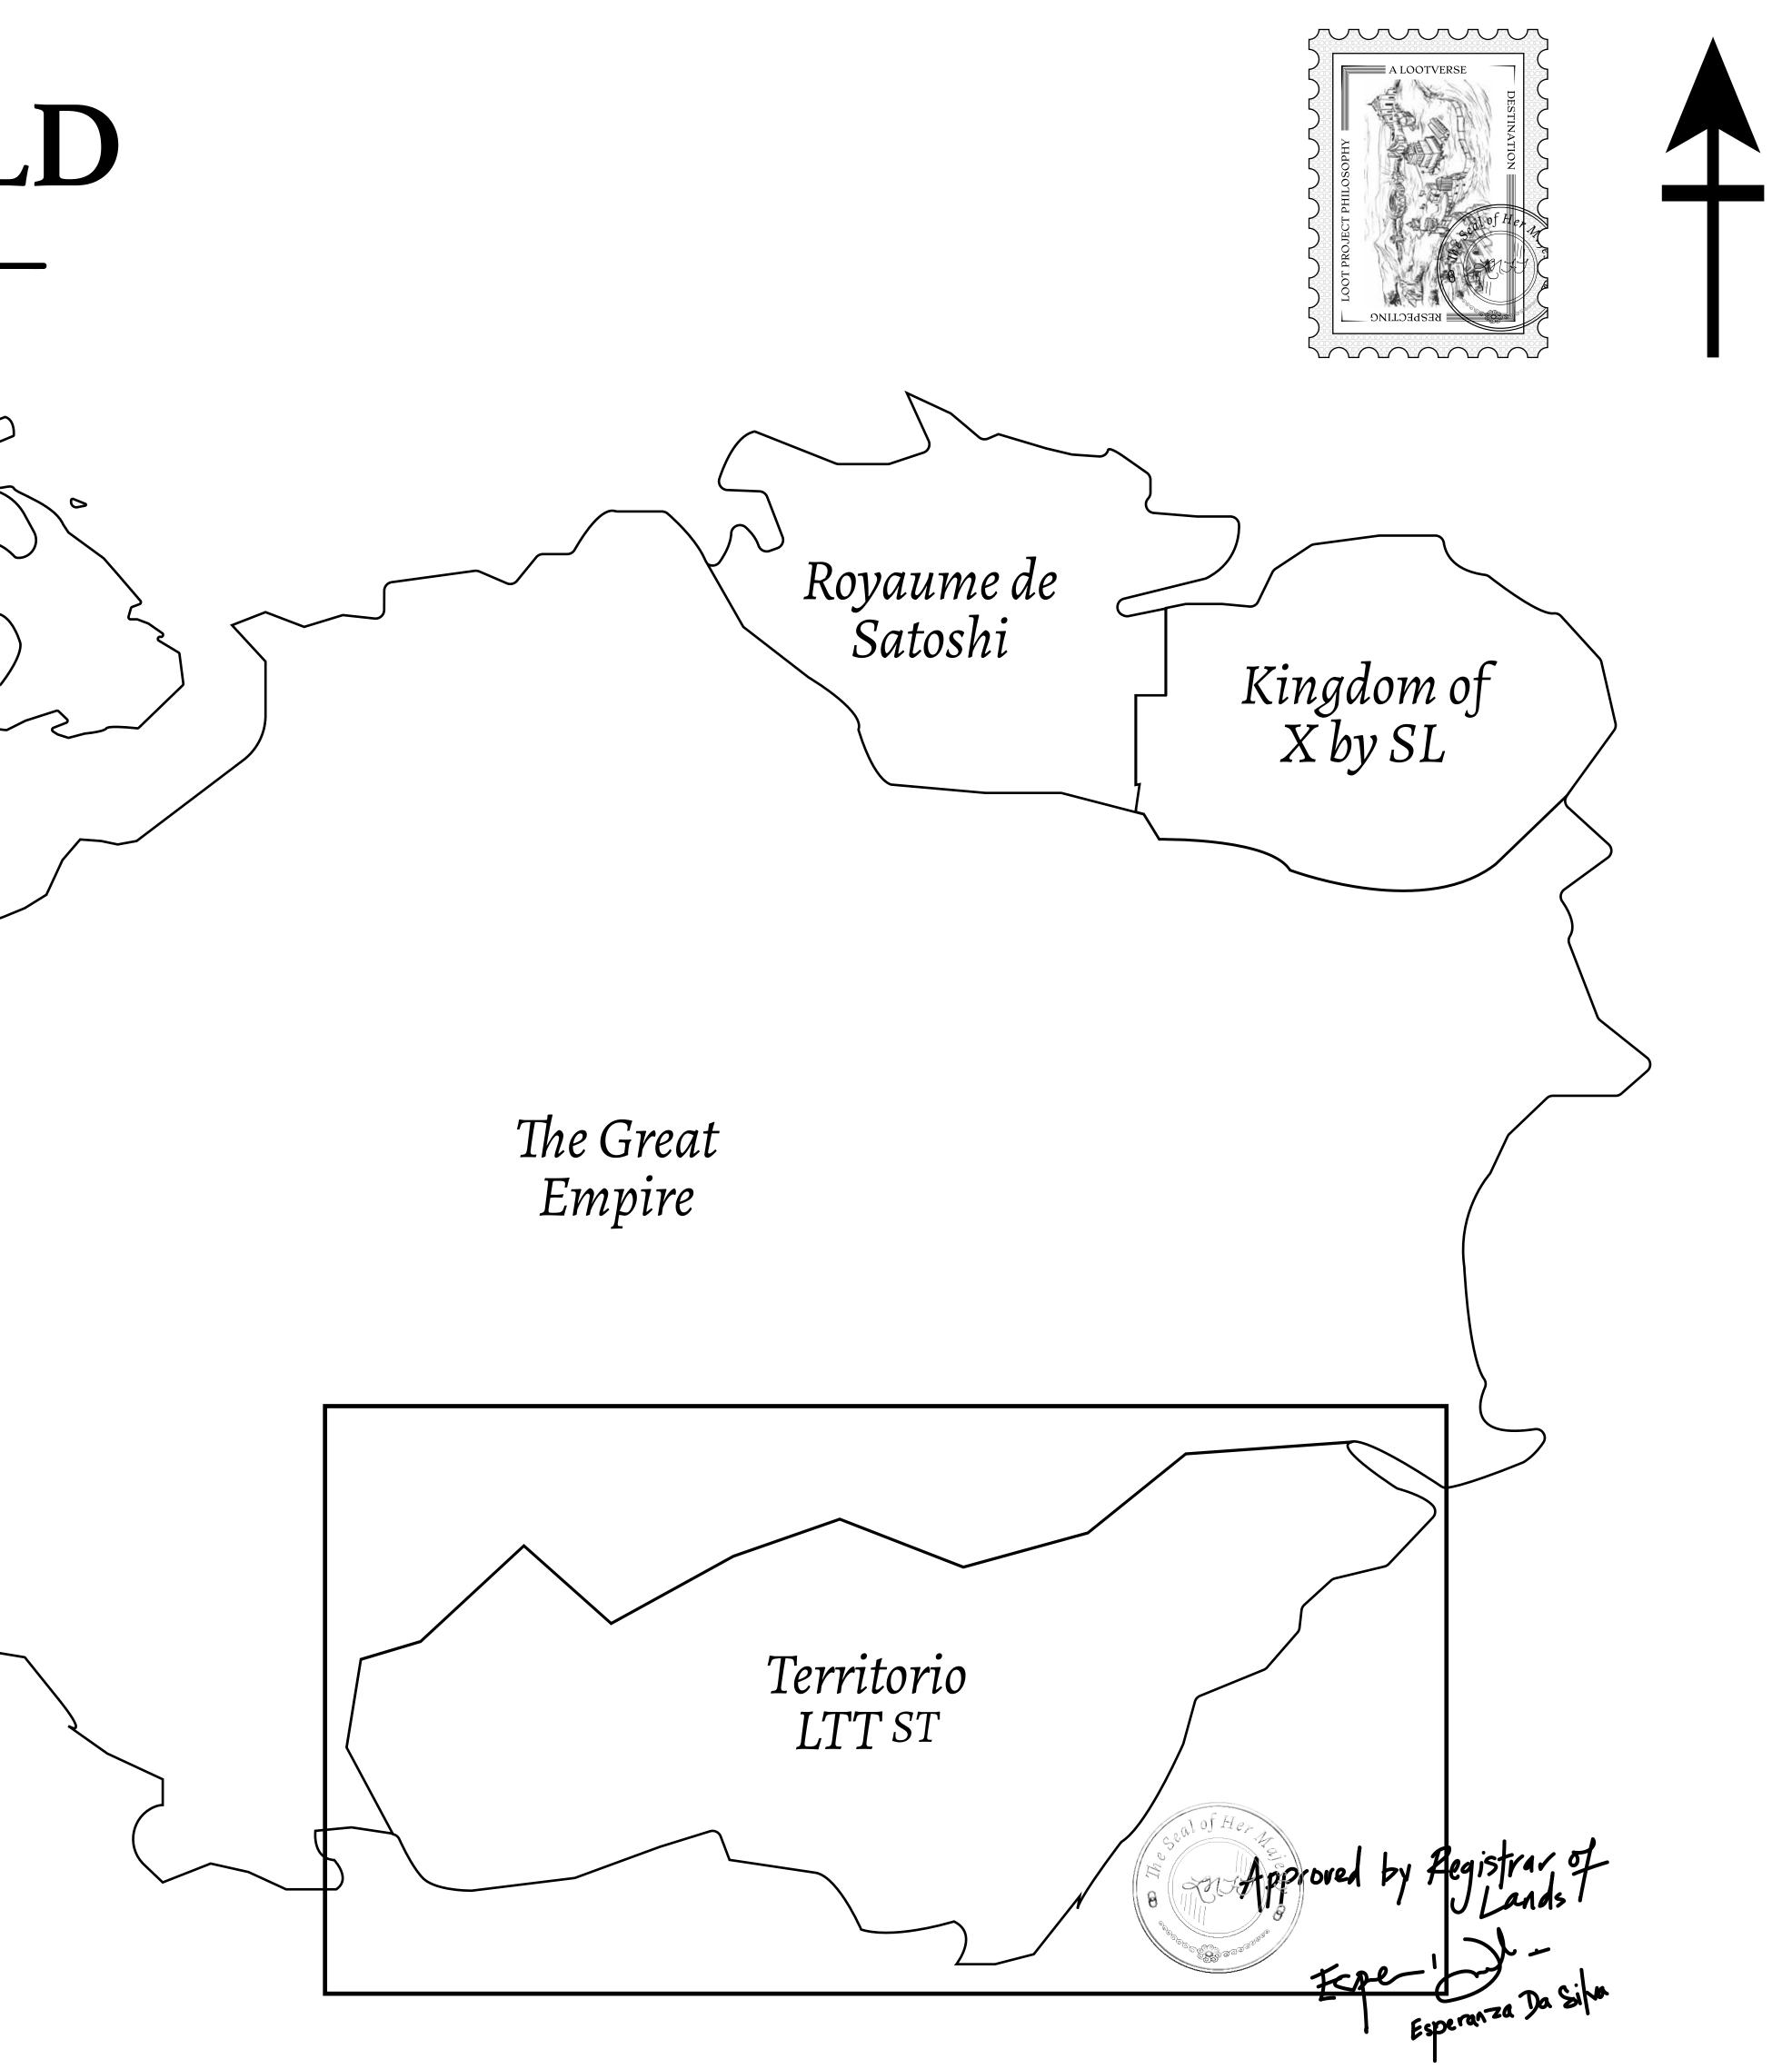

### THE SPANISH ARMADA

The most flamboyant of all of the states, this Spanish-speaking territory houses a clash of cultures. From the LTT trades in the El Mercado district to the solicitations for invites to the Great Empire, and even the traveling Caravans, it is a transient place; people are always on the move on the way to the Great Empire or a trek through the Dividing Range to the Royaume De Satoshi. Commerce uses derivations of LTT such as LTTE, LTTB, and LTTC.

#### GEOGRAPHY

COASTLINE BORDERS HIGHEST POINT LOWEST POINT PLOTS SCALE

193.03 KM (119.94 MILES) OCEAN, THE GREAT EMPIRE MT ELEUTHERIA +1392 M PUERTO DE LTT O M 1045 1:50000

73.54 KM