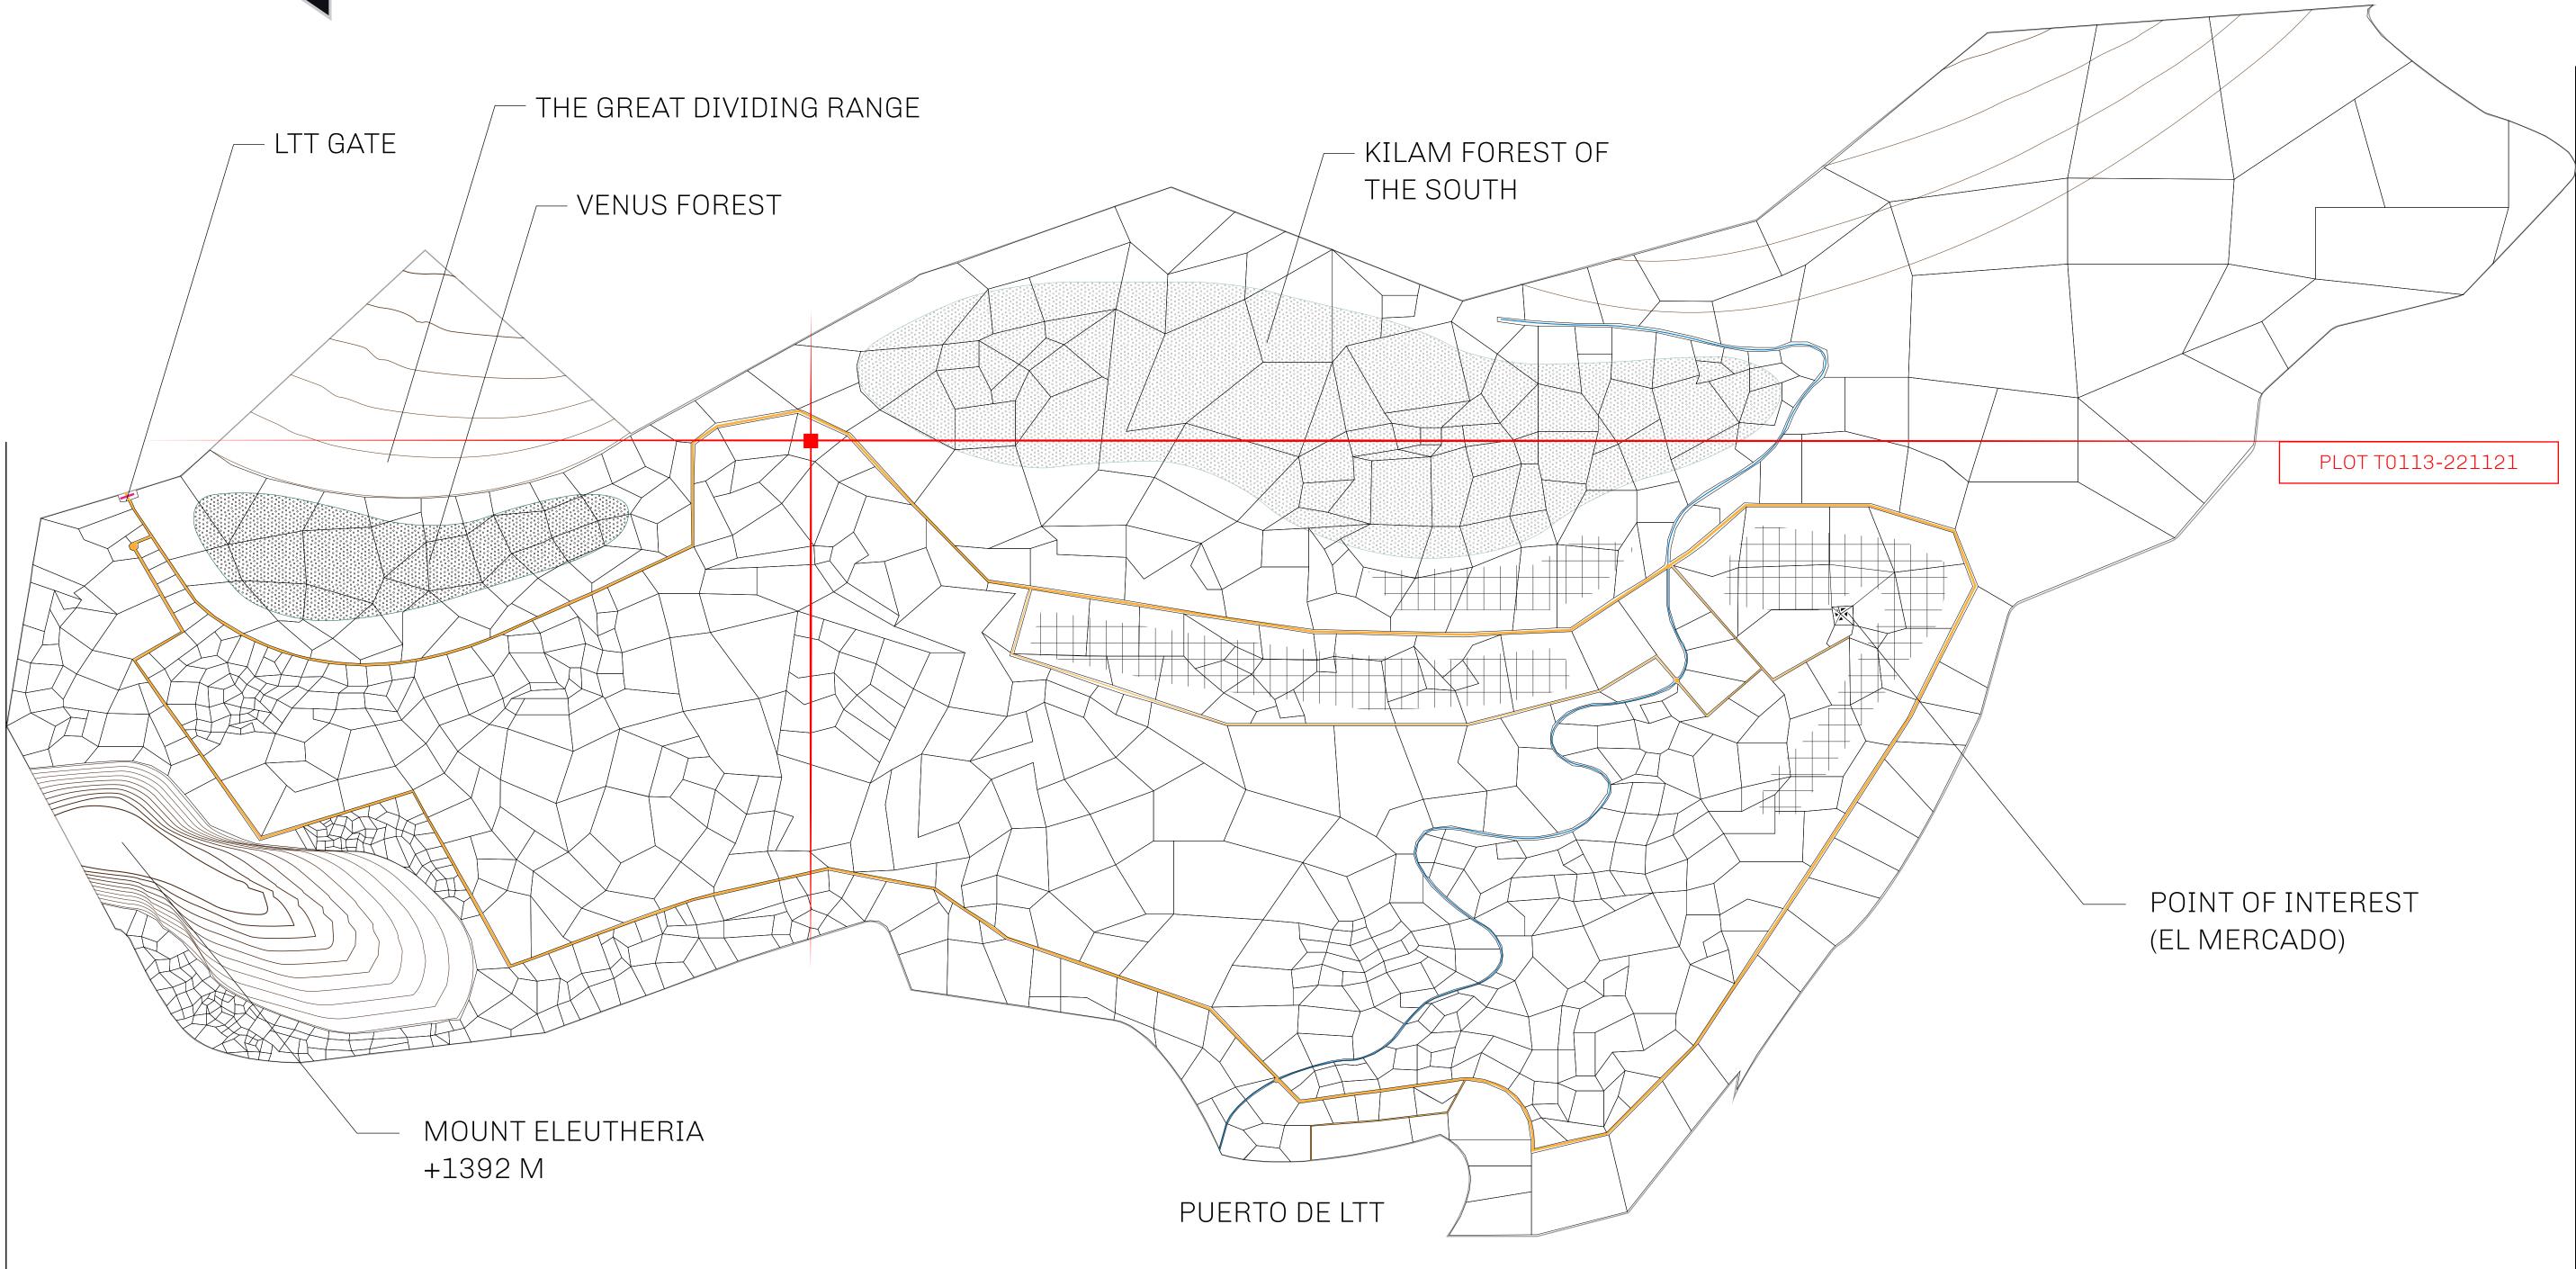

### THE SPANISH ARMADA

The most flamboyant of all of the states, this Spanish-speaking territory houses a clash of cultures. From the LTT trades in the El Mercado district to the solicitations for invites to the Great Empire, and even the traveling Caravans, it is a transient place; people are always on the move on the way to the Great Empire or a trek through the Dividing Range to the Royaume De Satoshi. Commerce uses derivations of LTT such as LTTE, LTTB, and LTTC.

#### GEOGRAPHY

COASTLINE BORDERS HIGHEST POINT LOWEST POINT PLOTS SCALE

193.03 KM (119.94 MILES) OCEAN, THE GREAT EMPIRE MT ELEUTHERIA +1392 M PUERTO DE LTT O M 1045 1:50000

73.54 KM

### TERRITORIO

**Type W-T: Sha number of NF** 

|                |                     |               | TITLE NU         | IMBI | ER        |         |
|----------------|---------------------|---------------|------------------|------|-----------|---------|
| y              | <b>T0113-221121</b> |               |                  |      |           |         |
| O LTT ST       | ISSUED              | 22 Novembe    | r 2021 J.        |      | SCALE     | 1/50000 |
|                |                     |               | in Credits) plus | s 1% | of all LT | T redee |
| T Stories mint | leu; Mint 4         | INF I Stories |                  |      |           |         |
|                |                     |               | P                |      | $\cap$    | Г       |
|                |                     |               |                  | L    | .0        |         |
|                |                     |               |                  |      |           |         |
|                |                     |               |                  |      | TERR      |         |
|                |                     |               |                  |      | HIGH      | WAY     |
|                |                     |               |                  |      |           |         |
|                |                     |               |                  |      |           |         |
|                |                     |               |                  |      |           |         |
|                |                     |               |                  |      |           |         |
|                |                     |               | _                |      |           |         |
| ĽO             |                     | 011           | -3               |      |           |         |
|                |                     | 4.69          |                  |      |           |         |
|                | ΥΠΊ.                | 4.03          | ΓΝΙVΙ            |      |           |         |
|                |                     |               |                  |      |           |         |
|                |                     |               |                  |      |           |         |
|                |                     |               |                  |      |           |         |
|                |                     |               |                  |      |           |         |
|                |                     |               |                  |      |           |         |
|                |                     |               | F                | D    | ()        | Т       |
|                |                     |               |                  |      | _0        |         |
|                |                     |               |                  |      |           |         |
|                | r                   |               |                  |      |           |         |
|                |                     |               |                  |      |           |         |