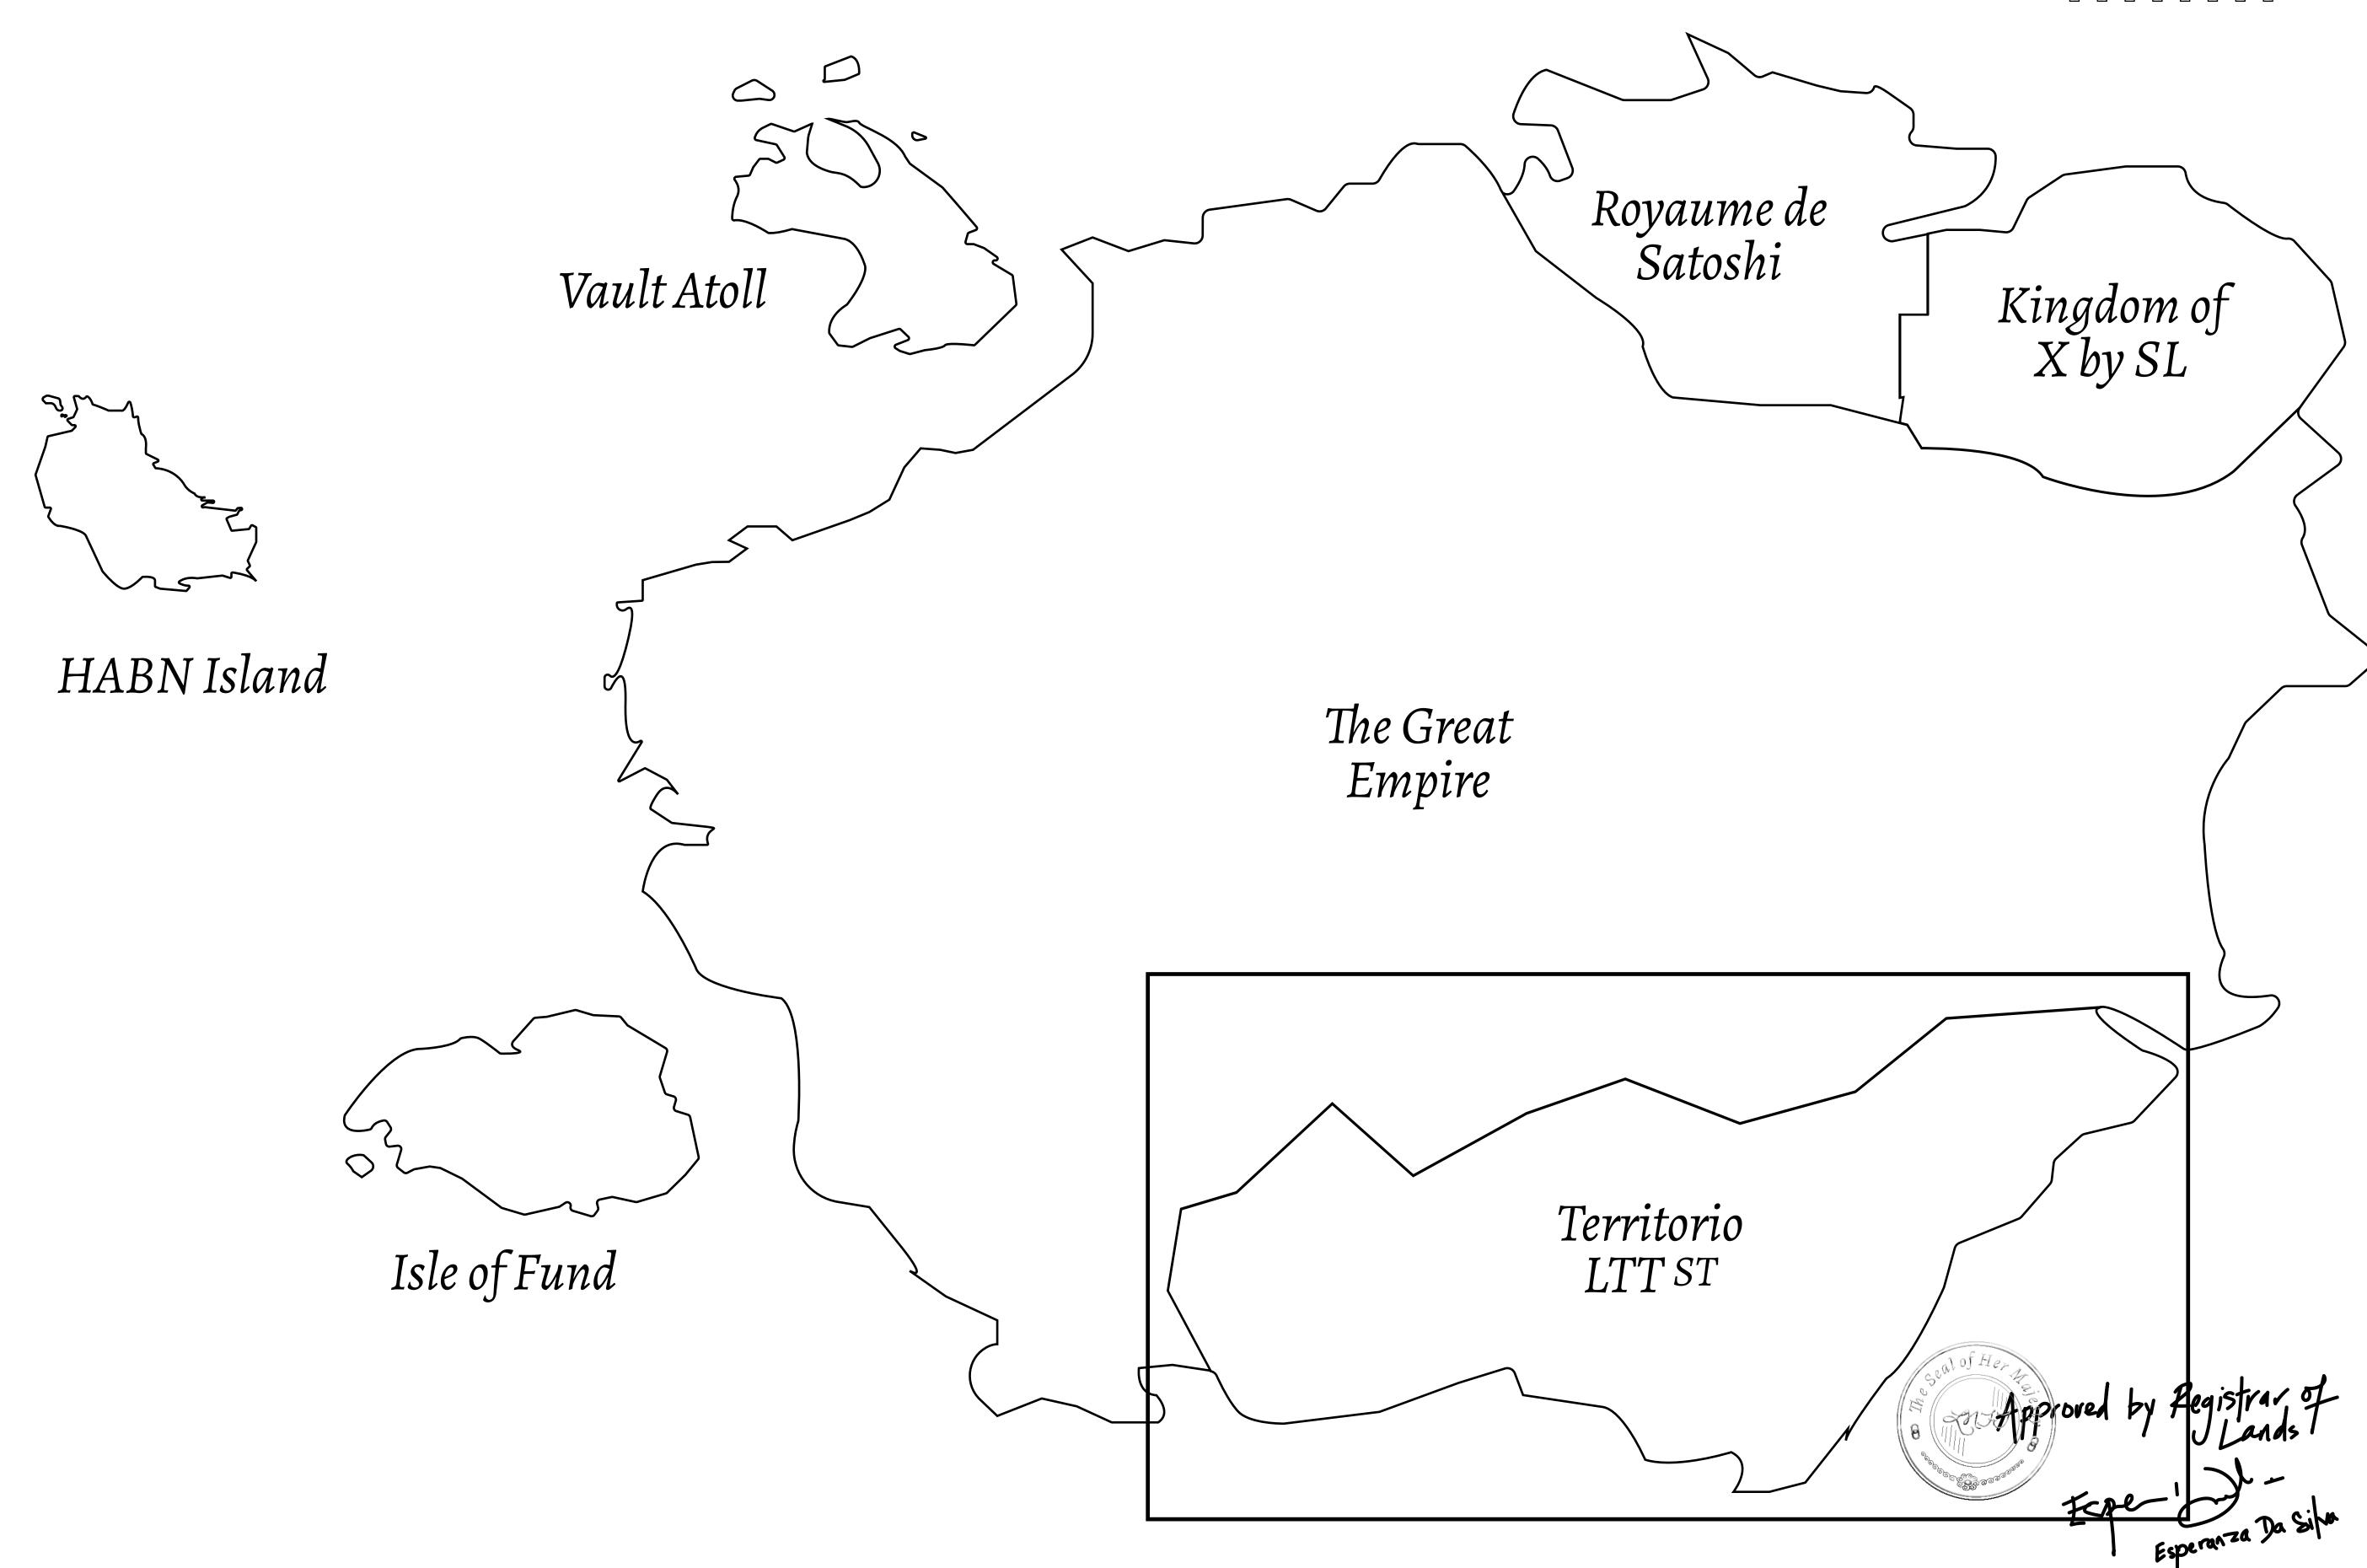

## THE SPANISH ARMADA

The most flamboyant of all of the states, this Spanish-speaking territory houses a clash of cultures. From the LTT trades in the El Mercado district to the solicitations for invites to the Great Empire, and even the traveling Caravans, it is a transient place; people are always on the move on the way to the Great Empire or a trek through the Dividing Range to the Royaume De Satoshi. Commerce uses derivations of LTT such as LTTE, LTTB, and LTTC.

## GEOGRAPHY

COASTLINE BORDERS HIGHEST POINT LOWEST POINT PLOTS SCALE

193.03 KM (119.94 MILES) OCEAN, THE GREAT EMPIRE MT ELEUTHERIA +1392 M PUERTO DE LTT 0 M

1:50000

1045

## H.M. LNFT Land Registry

TITLE NUMBER

T0112-221121

ADMINISTRATIVE AREA

TERRITORIO LTT ST

ISSUED 22 November 2021

SCALE **1/50000** 

OWNER ENTITLEMENT