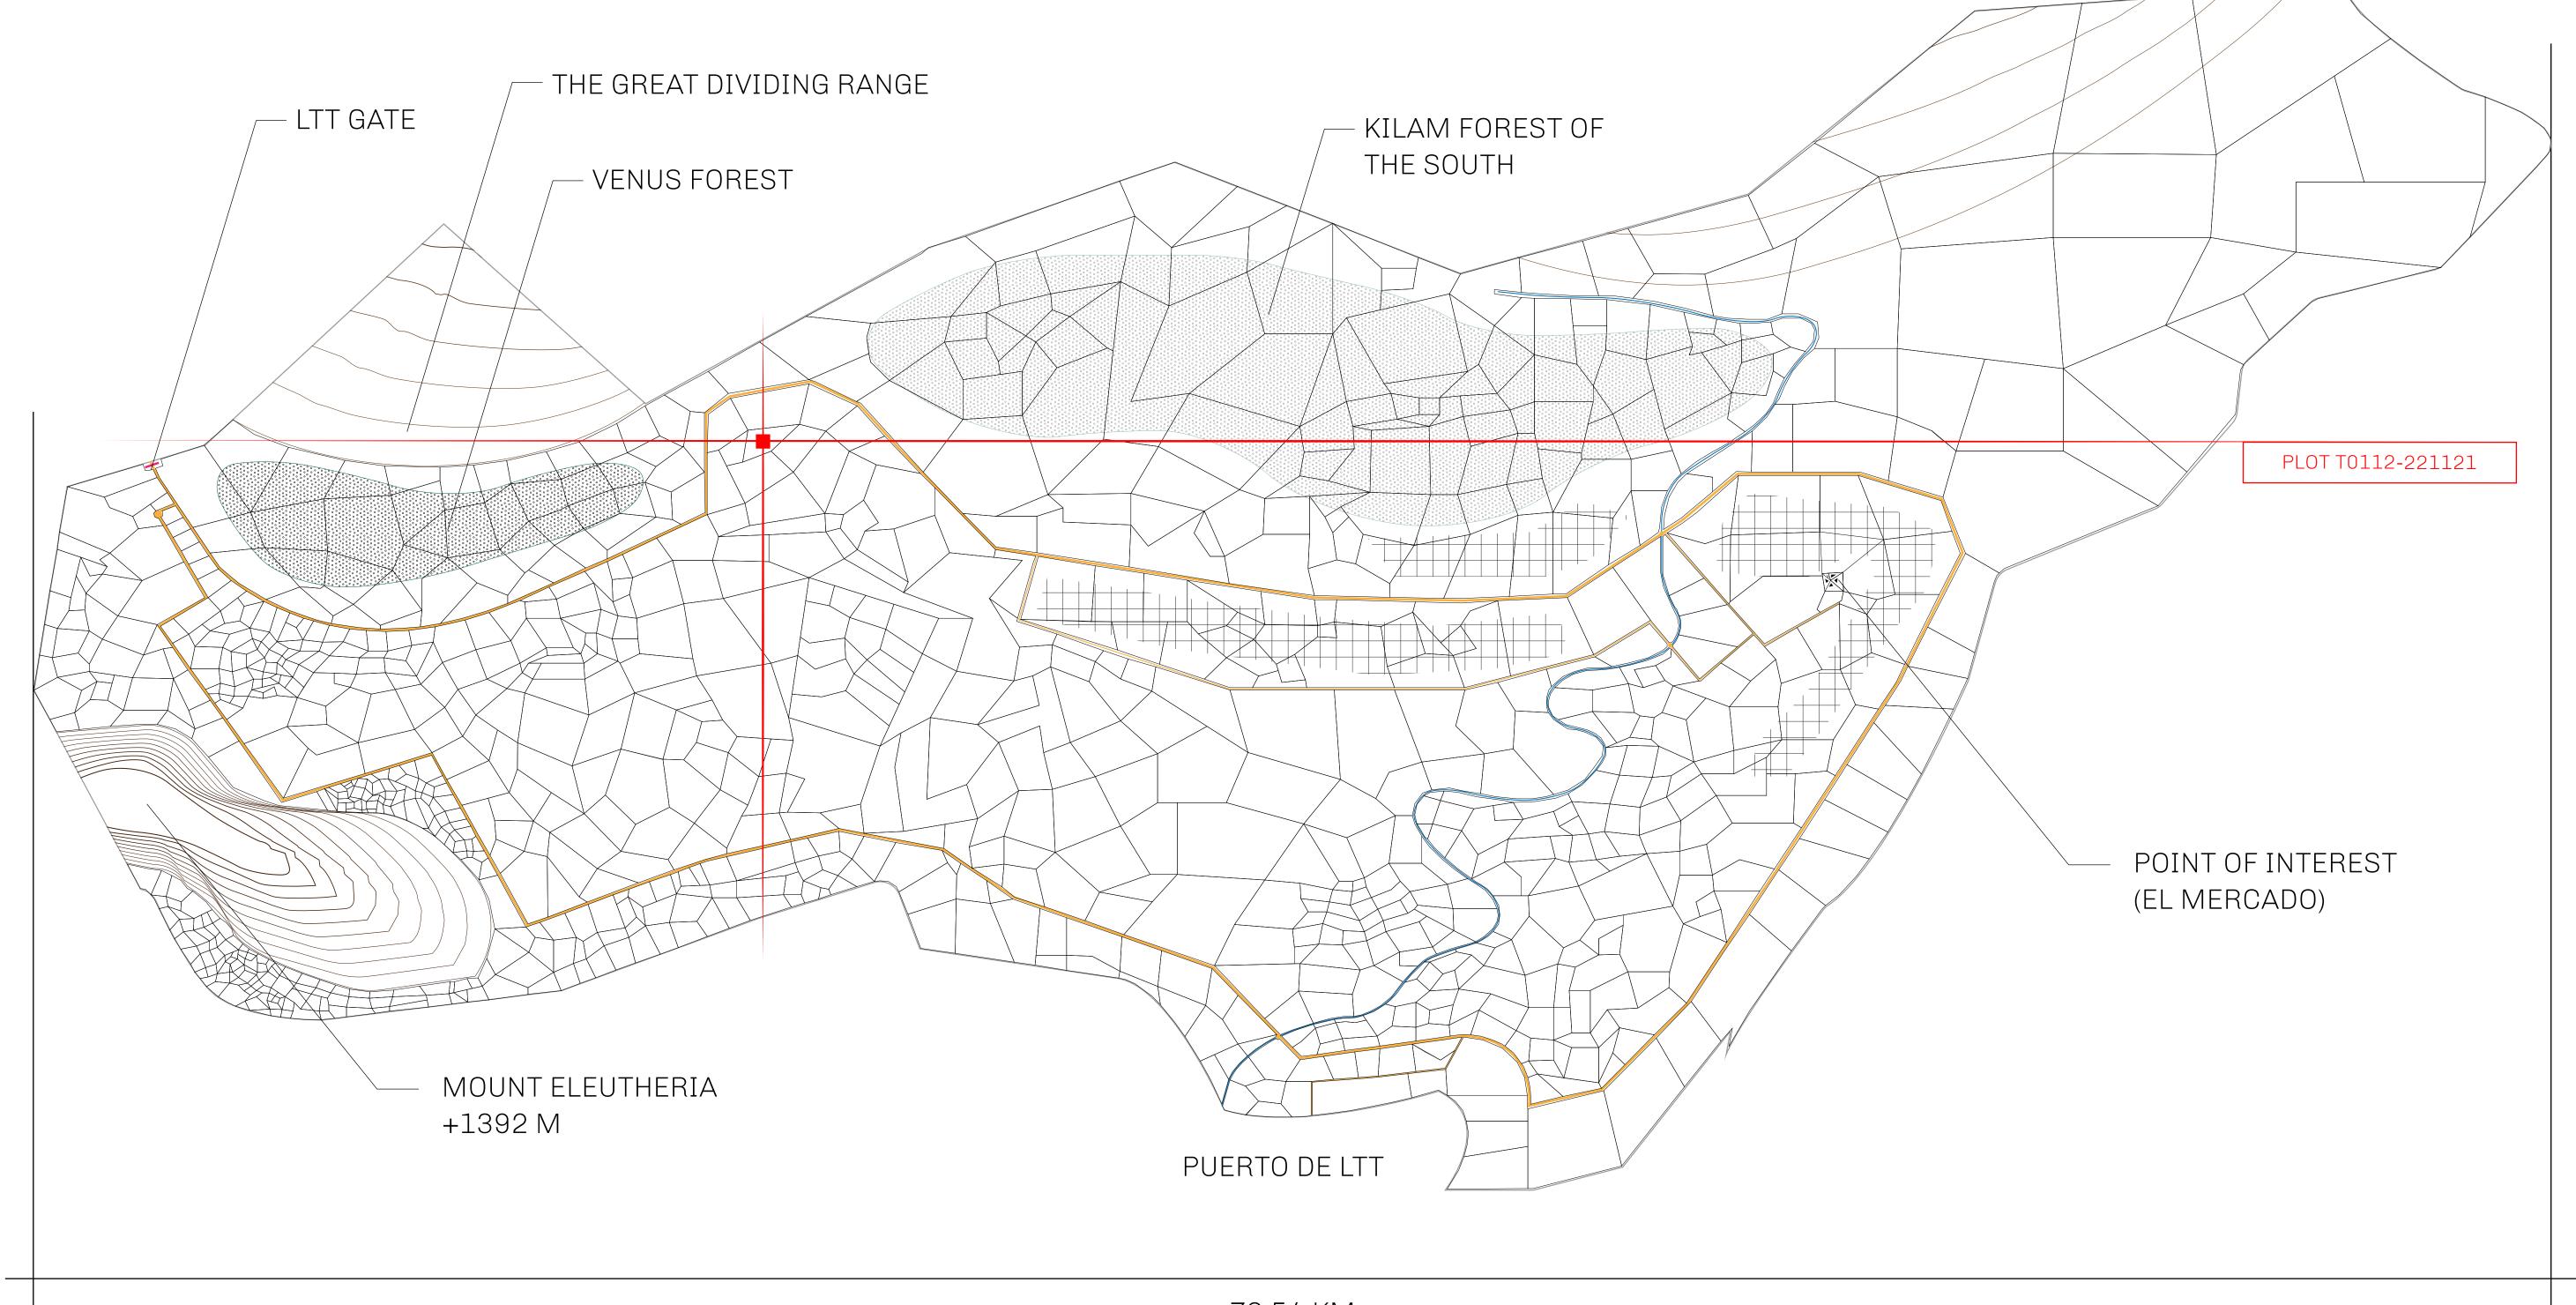

## THE SPANISH ARMADA

The most flamboyant of all of the states, this Spanish-speaking territory houses a clash of cultures. From the LTT trades in the El Mercado district to the solicitations for invites to the Great Empire, and even the traveling Caravans, it is a transient place; people are always on the move on the way to the Great Empire or a trek through the Dividing Range to the Royaume De Satoshi. Commerce uses derivations of LTT such as LTTE, LTTB, and LTTC.

## GEOGRAPHY

COASTLINE BORDERS HIGHEST POINT LOWEST POINT PLOTS SCALE

193.03 KM (119.94 MILES) OCEAN, THE GREAT EMPIRE MT ELEUTHERIA +1392 M PUERTO DE LTT 0 M

1:50000

1045

## H.M. LNFT Land Registry

TITLE NUMBER

T0112-221121

ADMINISTRATIVE AREA

TERRITORIO LTT ST

ISSUED 22 November 2021

SCALE **1/50000** 

OWNER ENTITLEMENT