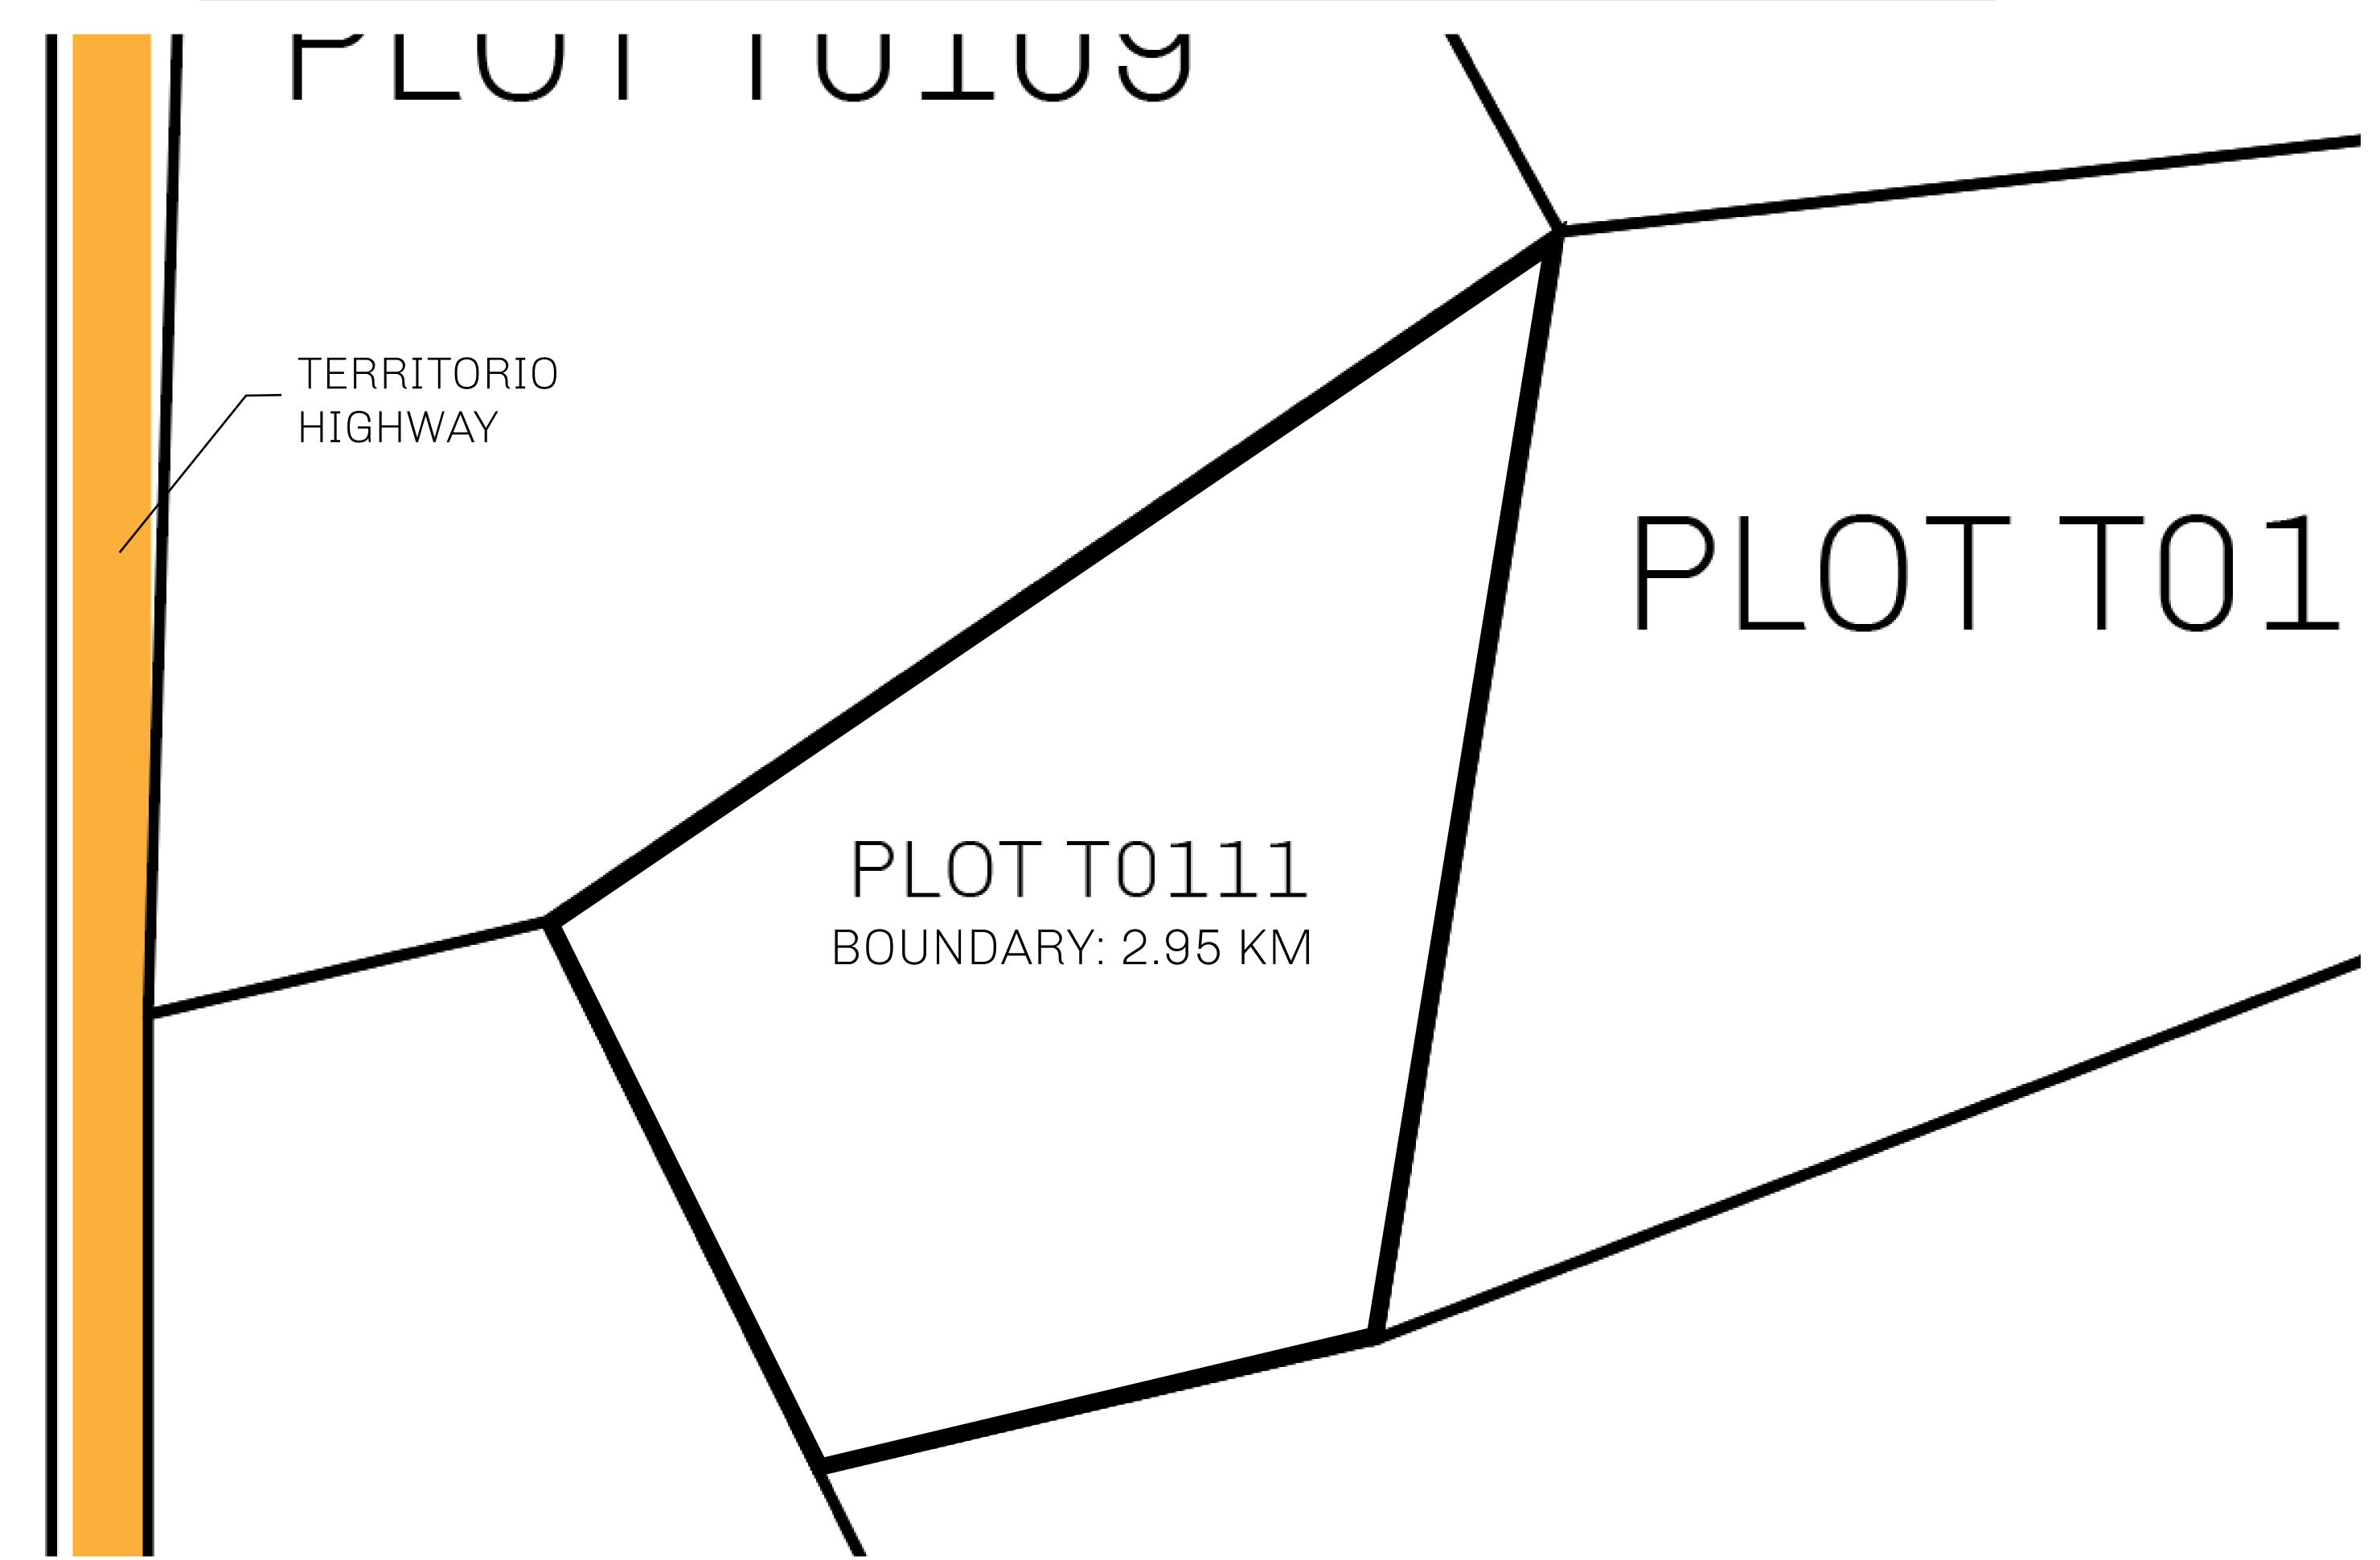

## GEOGRAPHY

COASTLINE
BORDERS
HIGHEST POINT
LOWEST POINT
PLOTS
SCALE

193.03 KM (119.94 MILES)
OCEAN, THE GREAT EMPIRE
MT ELEUTHERIA +1392 M
PUERTO DE LTT 0 M

1045

1:50000

## H.M. LNFT Land Registry

TITLE NUMBER

ADMINISTRATIVE AREA

TERRITORIO LTT ST

ISSUED 22 November 2021 ...

SCALE **1/50000** 

OWNER ENTITLEMENT

Type W-T: Share of 0.1% of all BUN sales (rewarded in Credits) plus 1% of all LTT redeemed based on