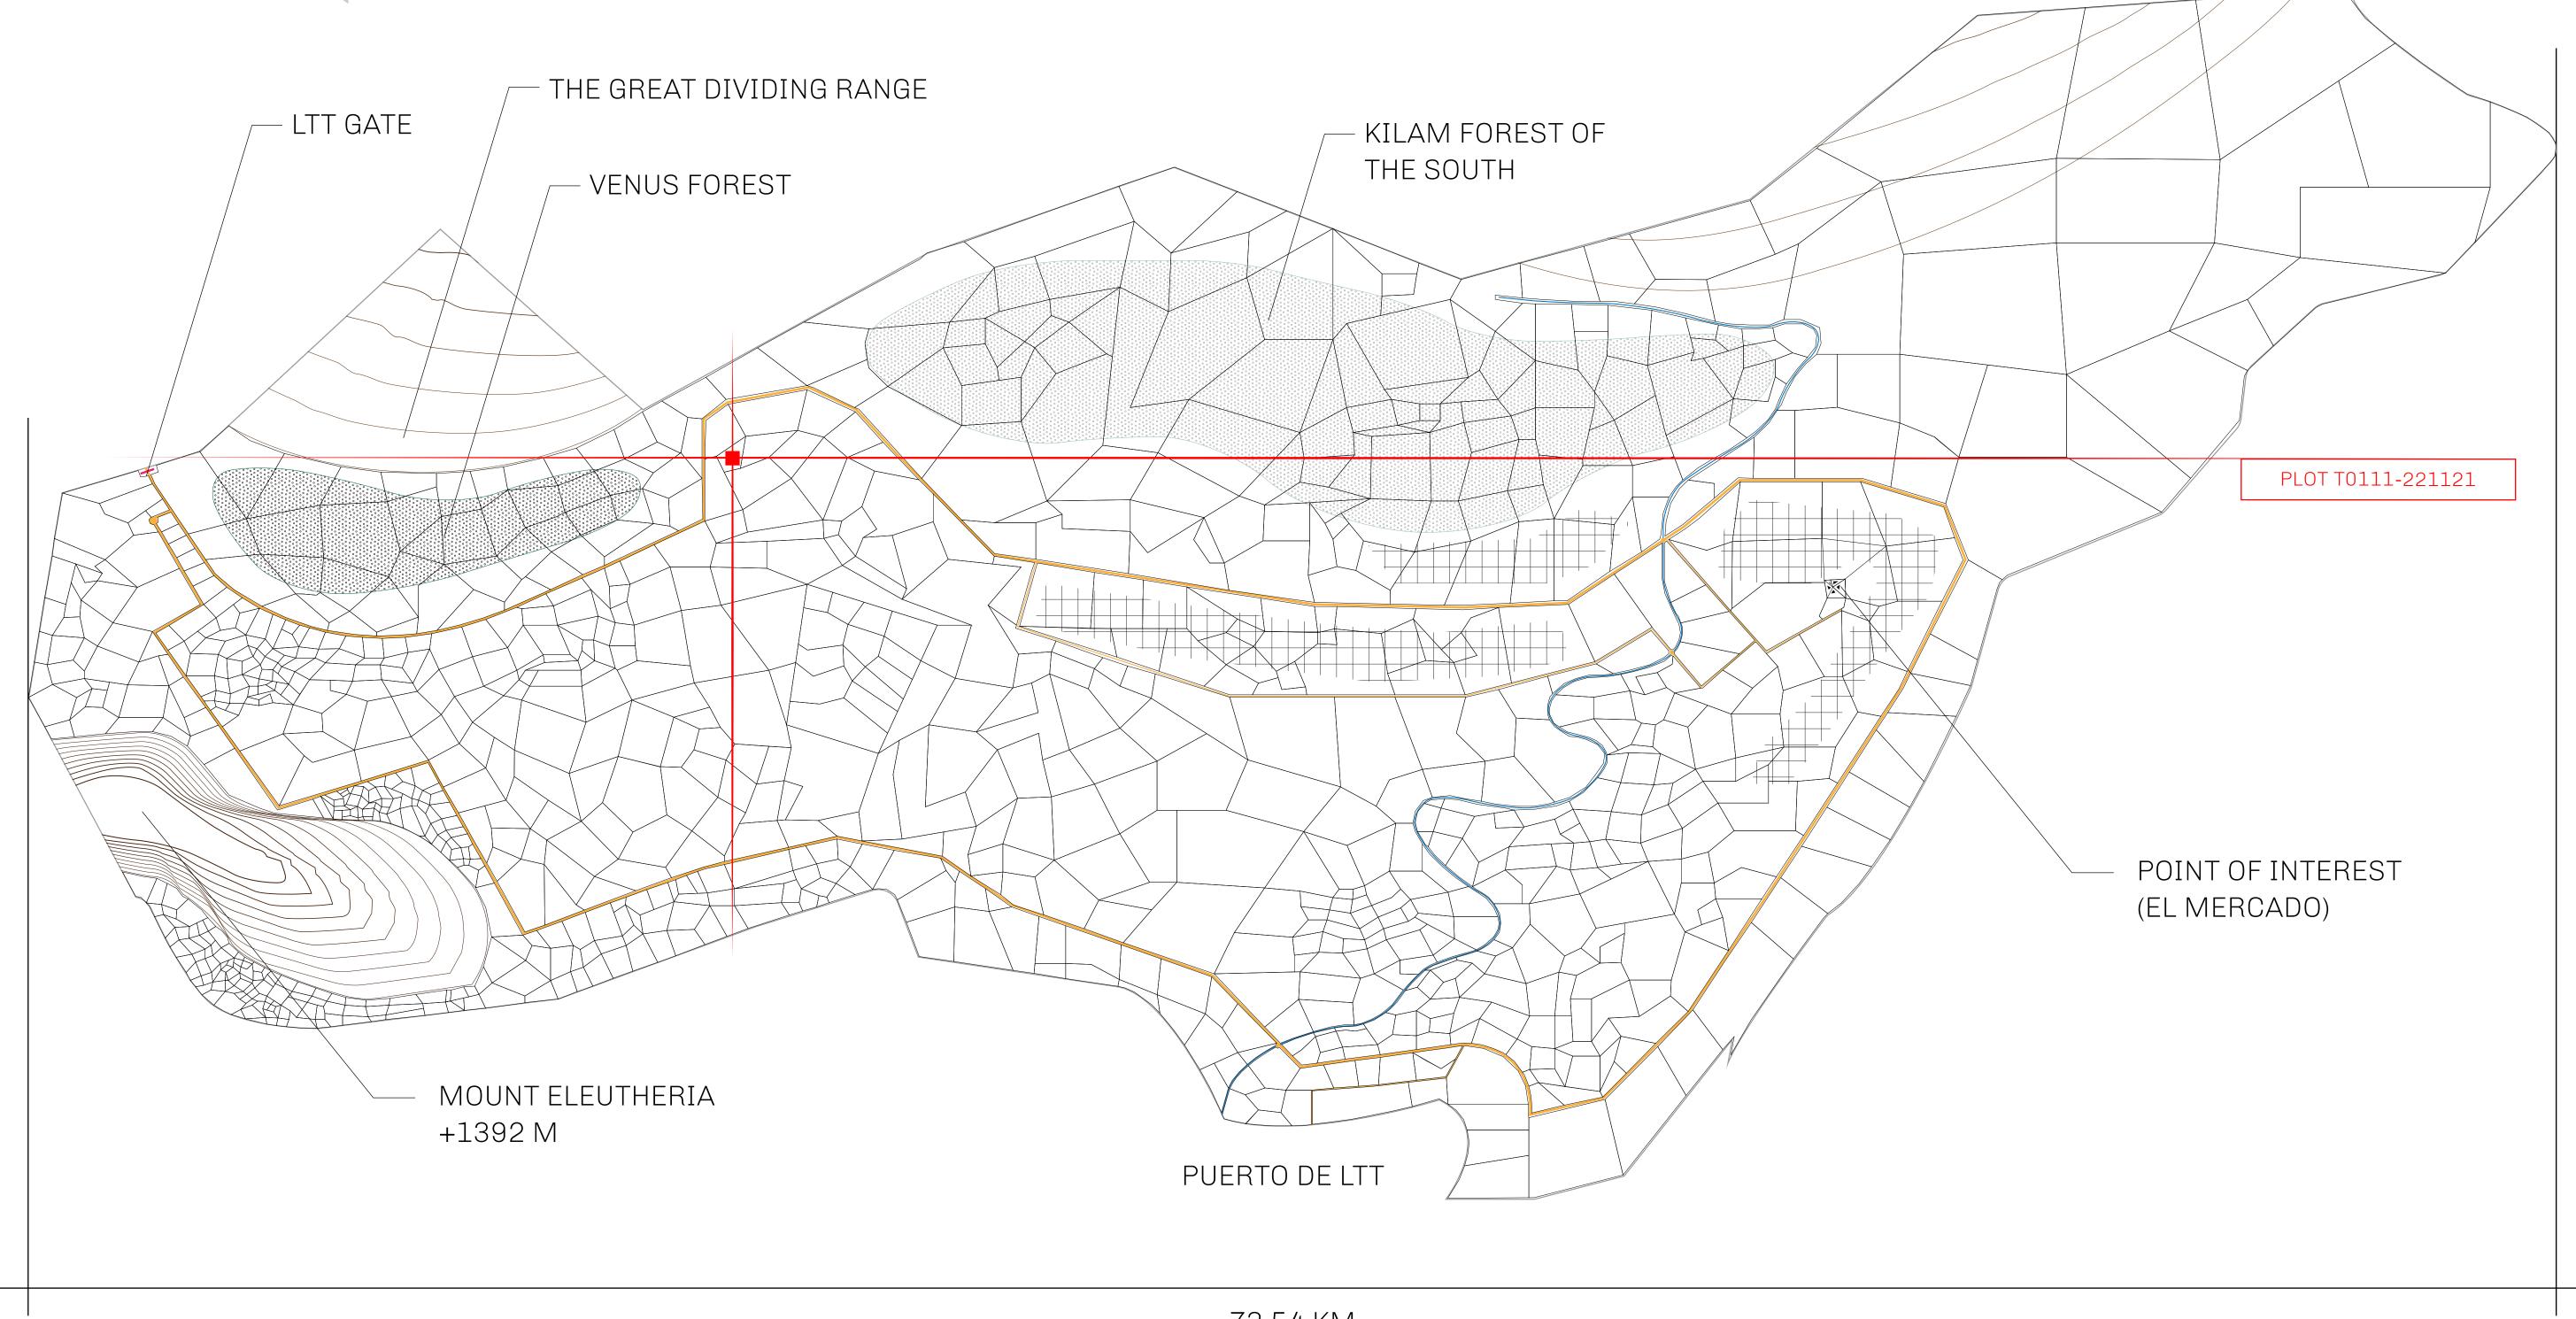

## GEOGRAPHY

COASTLINE
BORDERS
HIGHEST POINT
LOWEST POINT
PLOTS
SCALE

193.03 KM (119.94 MILES)
OCEAN, THE GREAT EMPIRE
MT ELEUTHERIA +1392 M
PUERTO DE LTT 0 M

1045

1:50000

## H.M. LNFT Land Registry

TITLE NUMBER

ADMINISTRATIVE AREA

TERRITORIO LTT ST

ISSUED 22 November 2021 ...

SCALE **1/50000** 

OWNER ENTITLEMENT

Type W-T: Share of 0.1% of all BUN sales (rewarded in Credits) plus 1% of all LTT redeemed based on