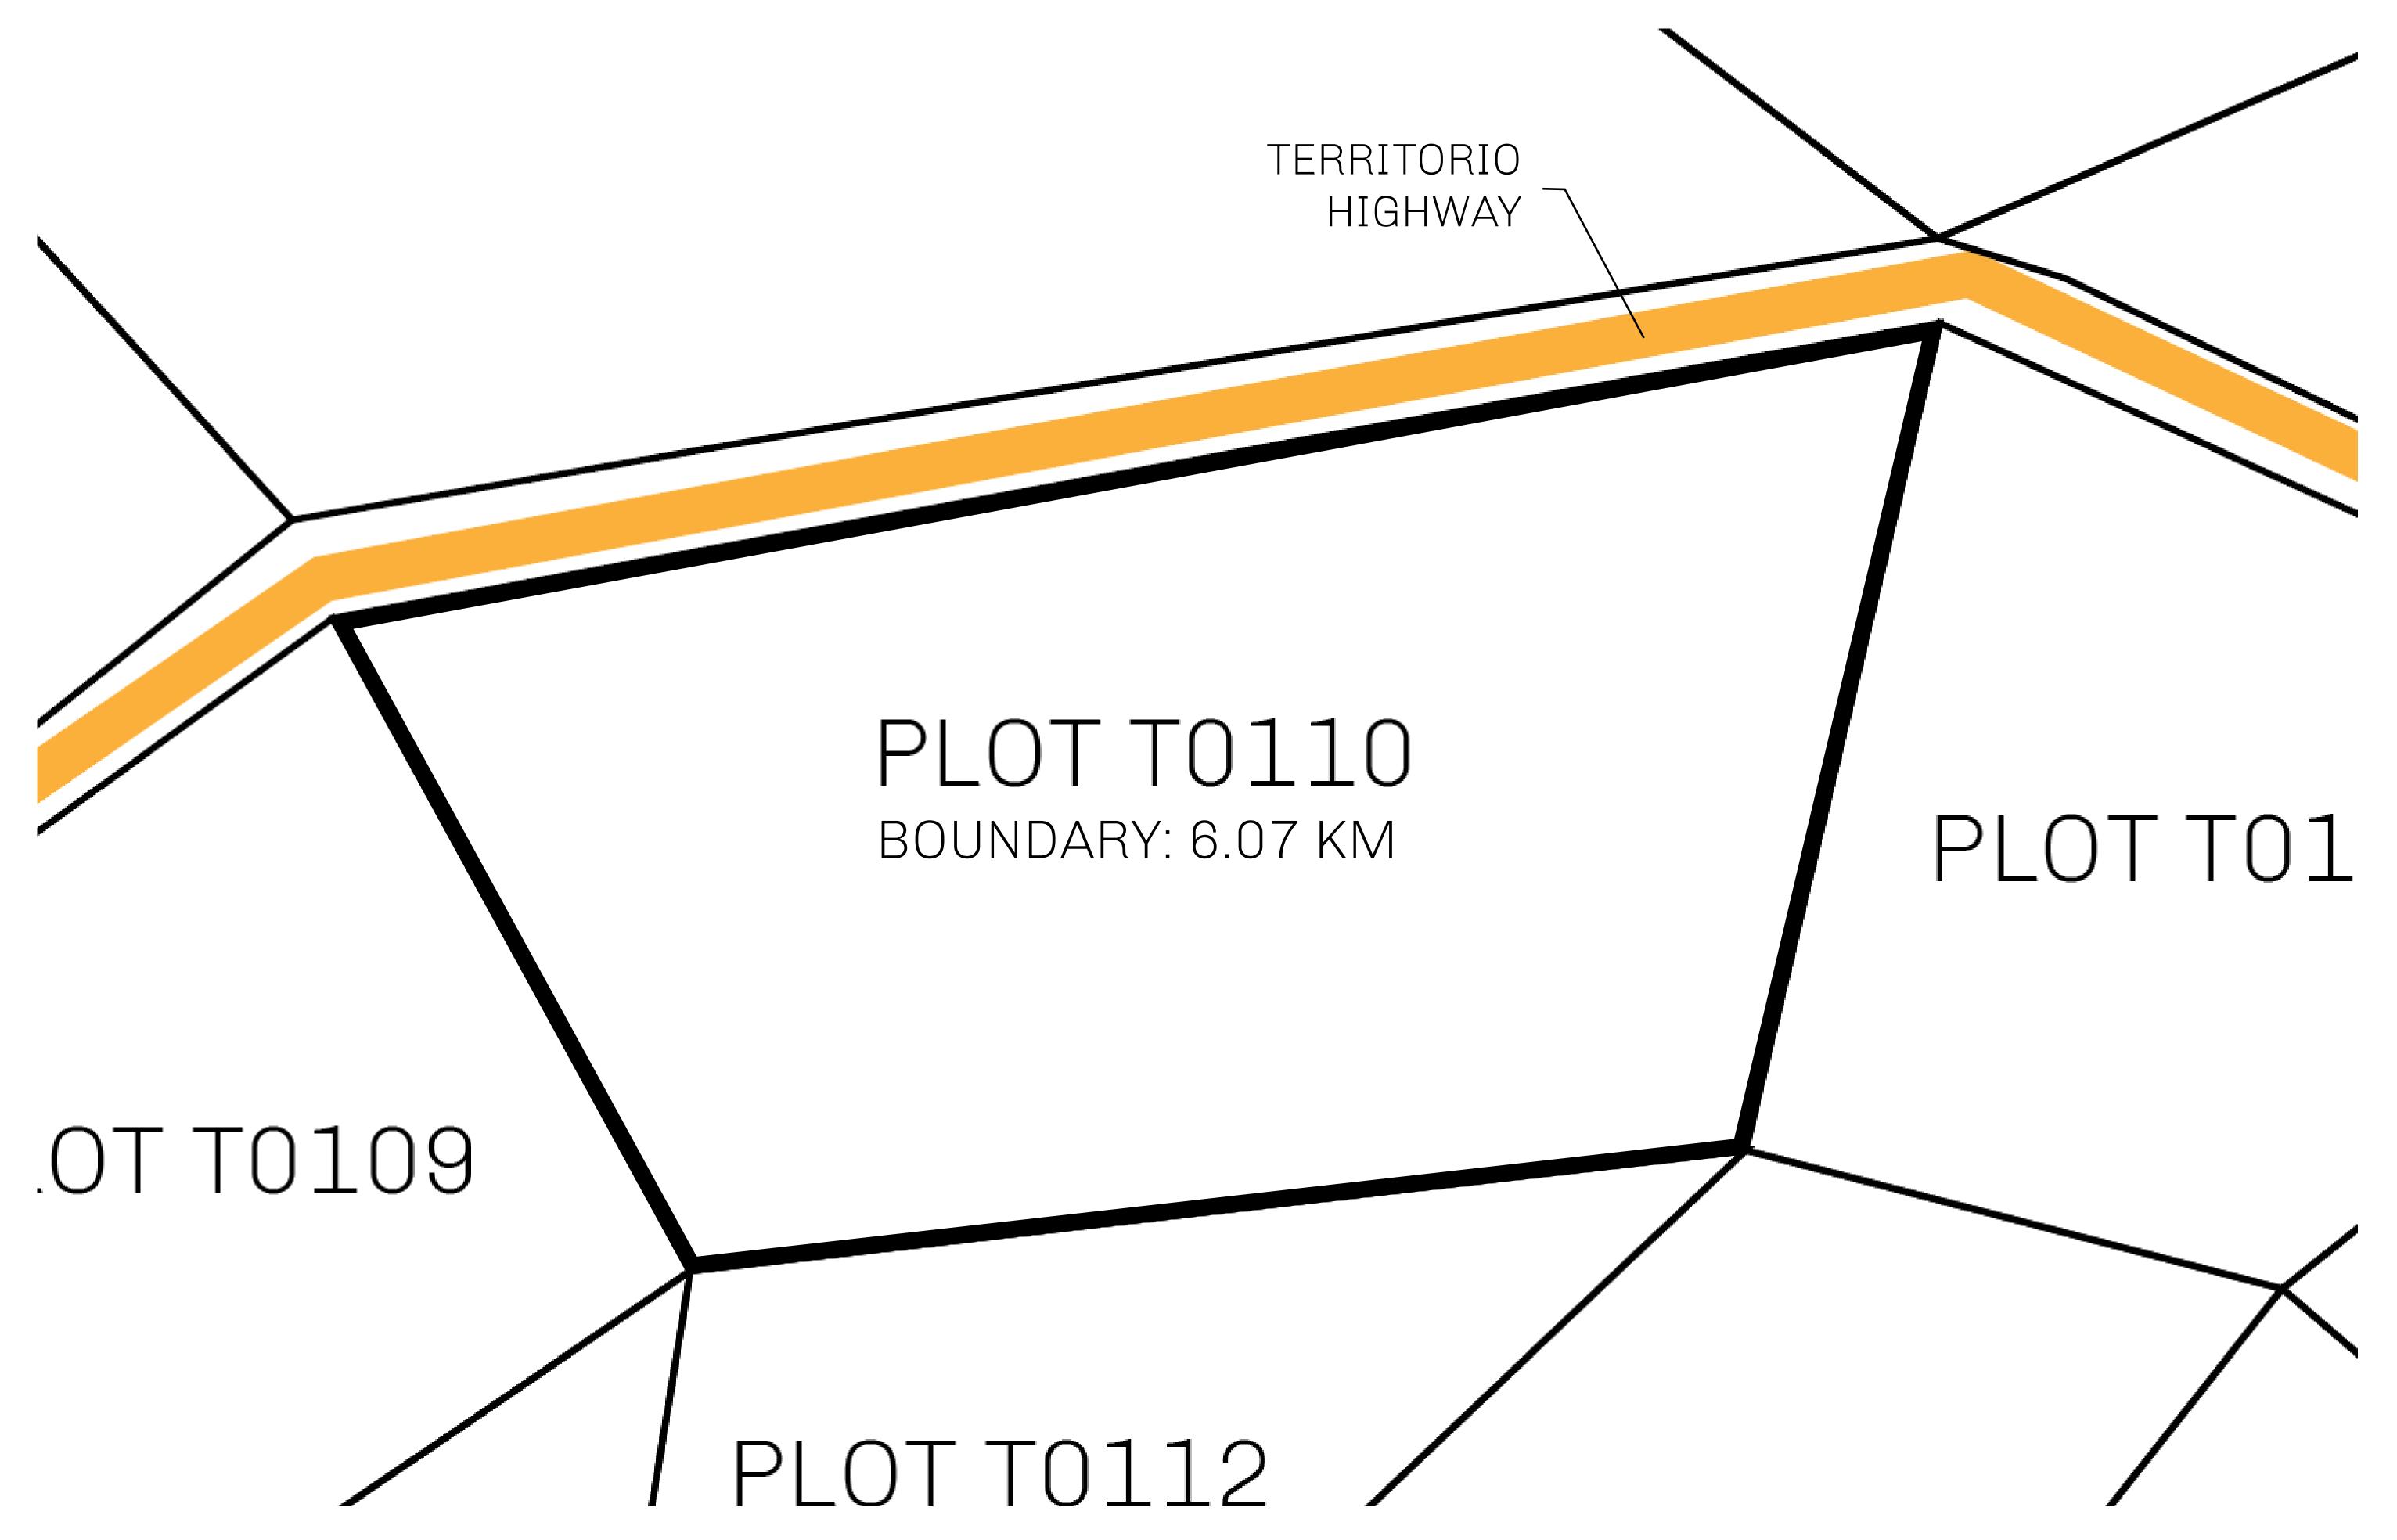

## H.M. LNFT Land Registry

TITLE NUMBER

T0110-221121

ADMINISTRATIVE AREA

TERRITORIO LTT ST

ISSUED 22 November 2021 .

SCALE **1/50000** 

OWNER ENTITLEMENT