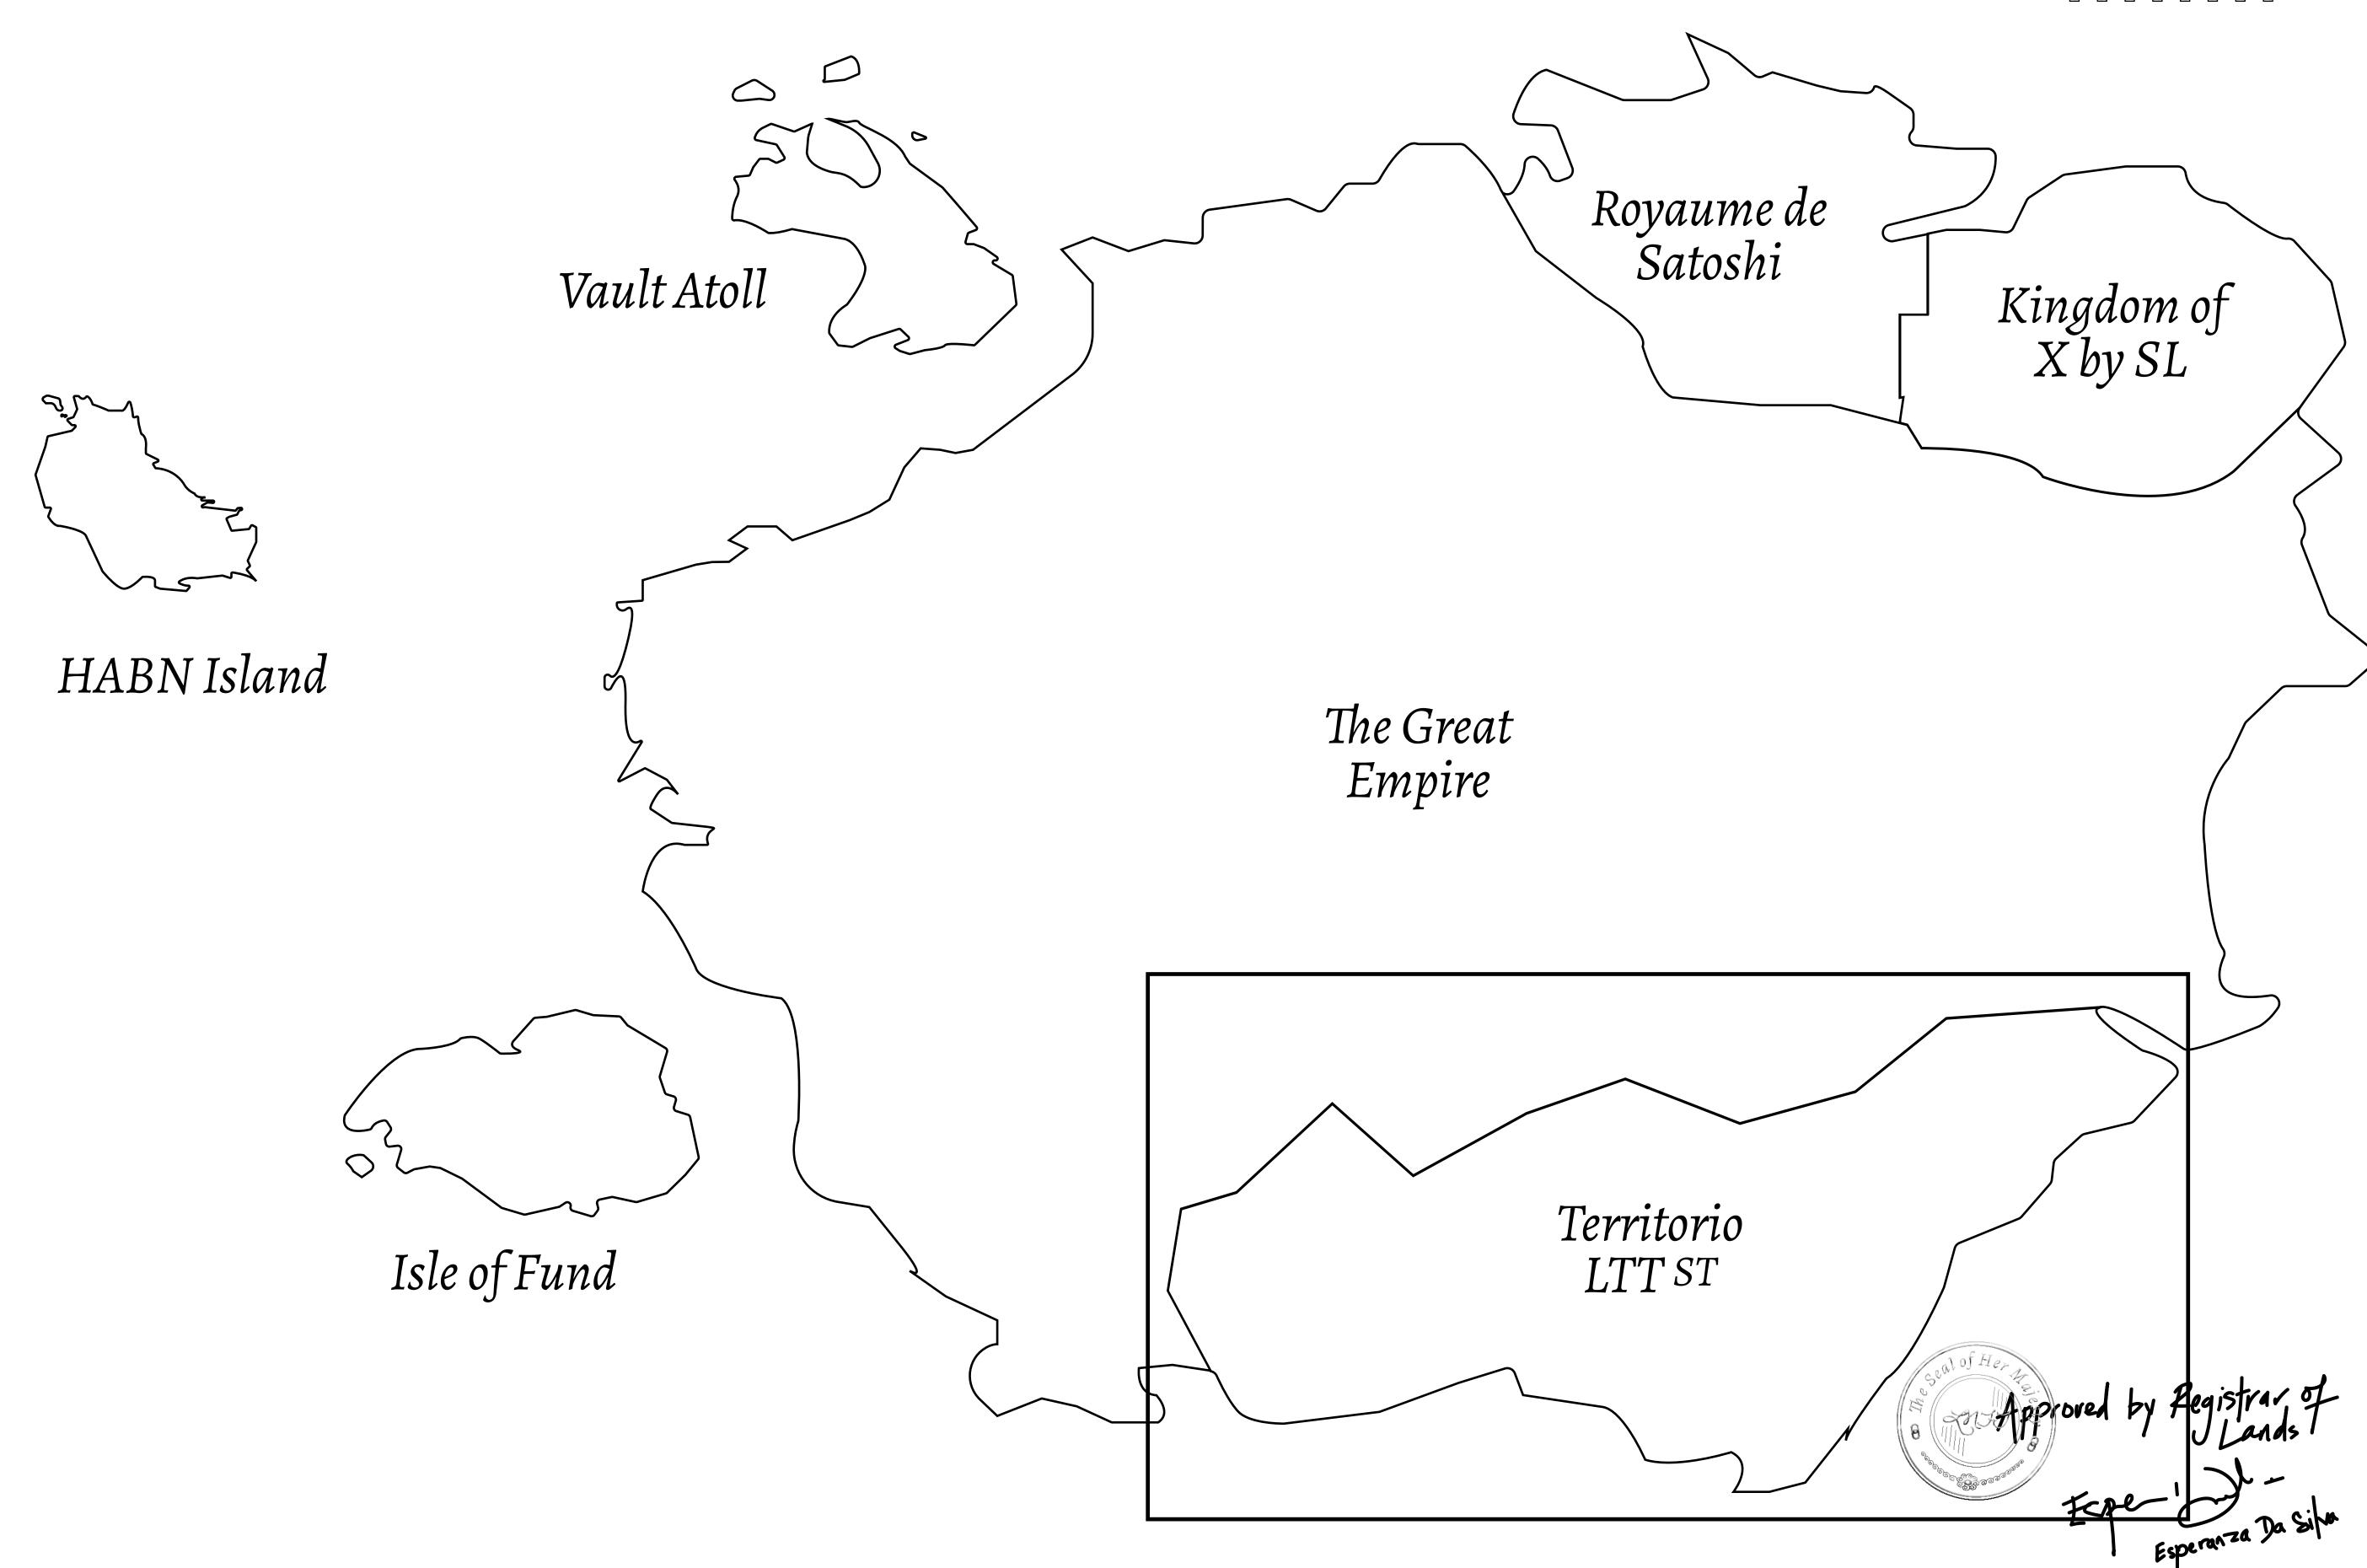

## THE SPANISH ARMADA

The most flamboyant of all of the states, this Spanish-speaking territory houses a clash of cultures. From the LTT trades in the El Mercado district to the solicitations for invites to the Great Empire, and even the traveling Caravans, it is a transient place; people are always on the move on the way to the Great Empire or a trek through the Dividing Range to the Royaume De Satoshi. Commerce uses derivations of LTT such as LTTE, LTTB, and LTTC.

## GEOGRAPHY

COASTLINE BORDERS HIGHEST POINT LOWEST POINT PLOTS SCALE

193.03 KM (119.94 MILES) OCEAN, THE GREAT EMPIRE MT ELEUTHERIA +1392 M PUERTO DE LTT 0 M

1:50000

1045

## H.M. LNFT Land Registry

TITLE NUMBER

T0110-221121

ADMINISTRATIVE AREA

TERRITORIO LTT ST

ISSUED 22 November 2021 .

SCALE **1/50000** 

OWNER ENTITLEMENT