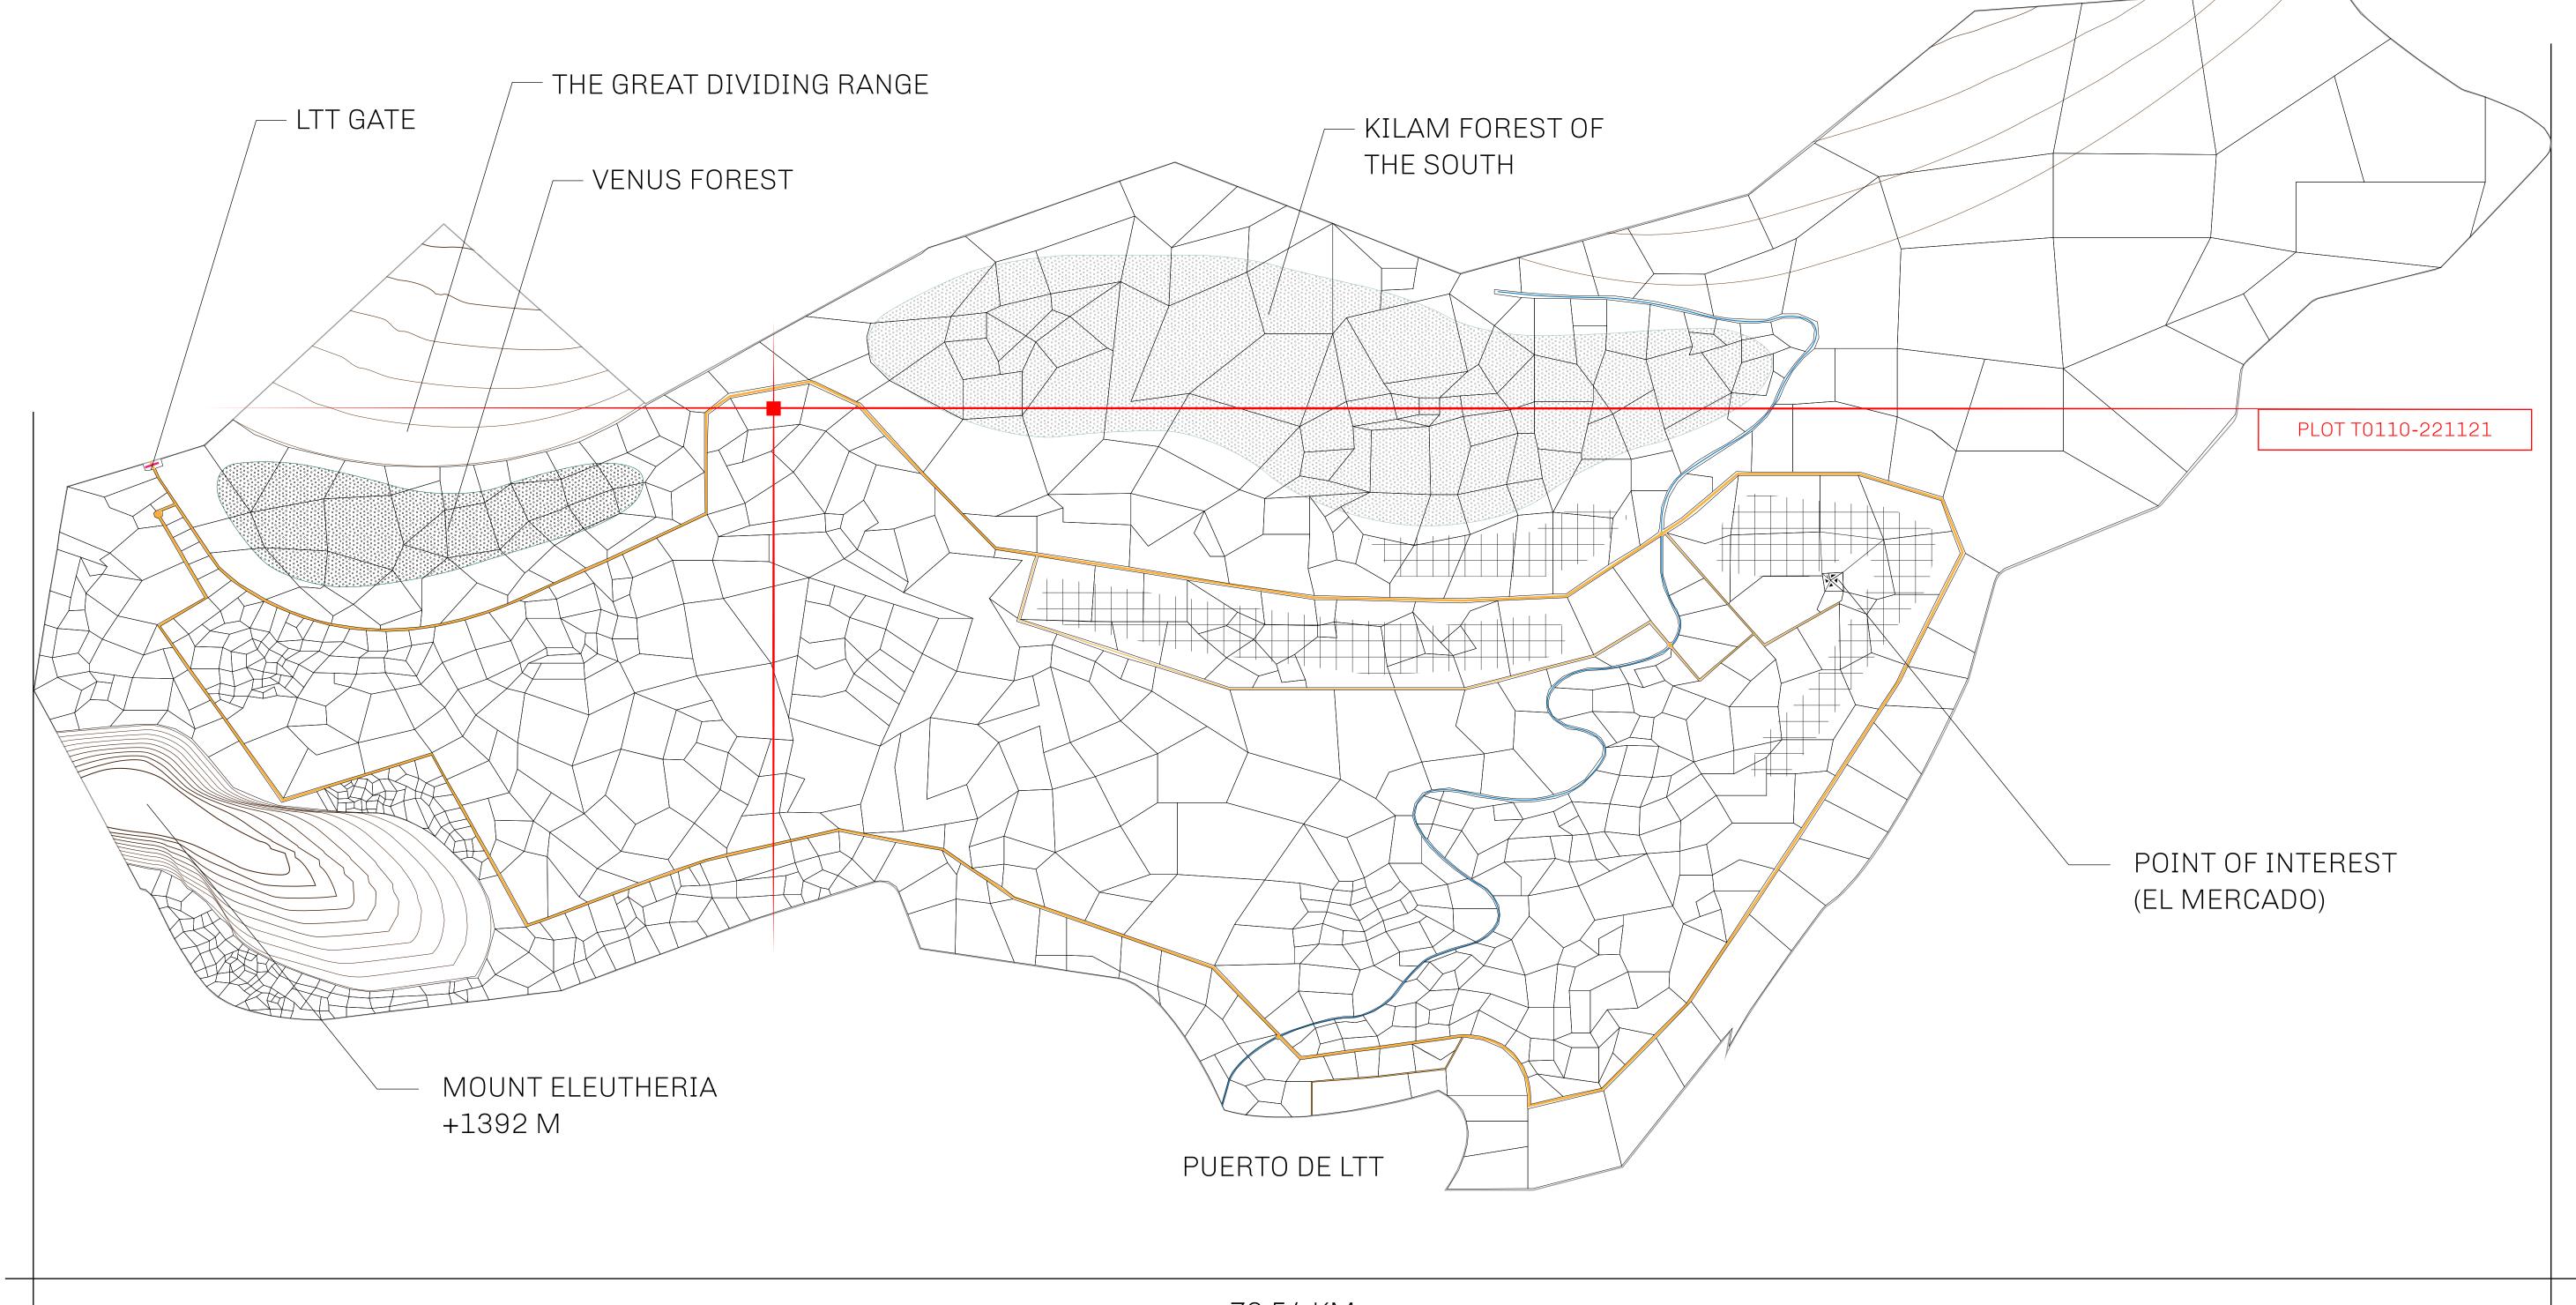

## THE SPANISH ARMADA

The most flamboyant of all of the states, this Spanish-speaking territory houses a clash of cultures. From the LTT trades in the El Mercado district to the solicitations for invites to the Great Empire, and even the traveling Caravans, it is a transient place; people are always on the move on the way to the Great Empire or a trek through the Dividing Range to the Royaume De Satoshi. Commerce uses derivations of LTT such as LTTE, LTTB, and LTTC.

## GEOGRAPHY

COASTLINE BORDERS HIGHEST POINT LOWEST POINT PLOTS SCALE

193.03 KM (119.94 MILES) OCEAN, THE GREAT EMPIRE MT ELEUTHERIA +1392 M PUERTO DE LTT 0 M

1:50000

1045