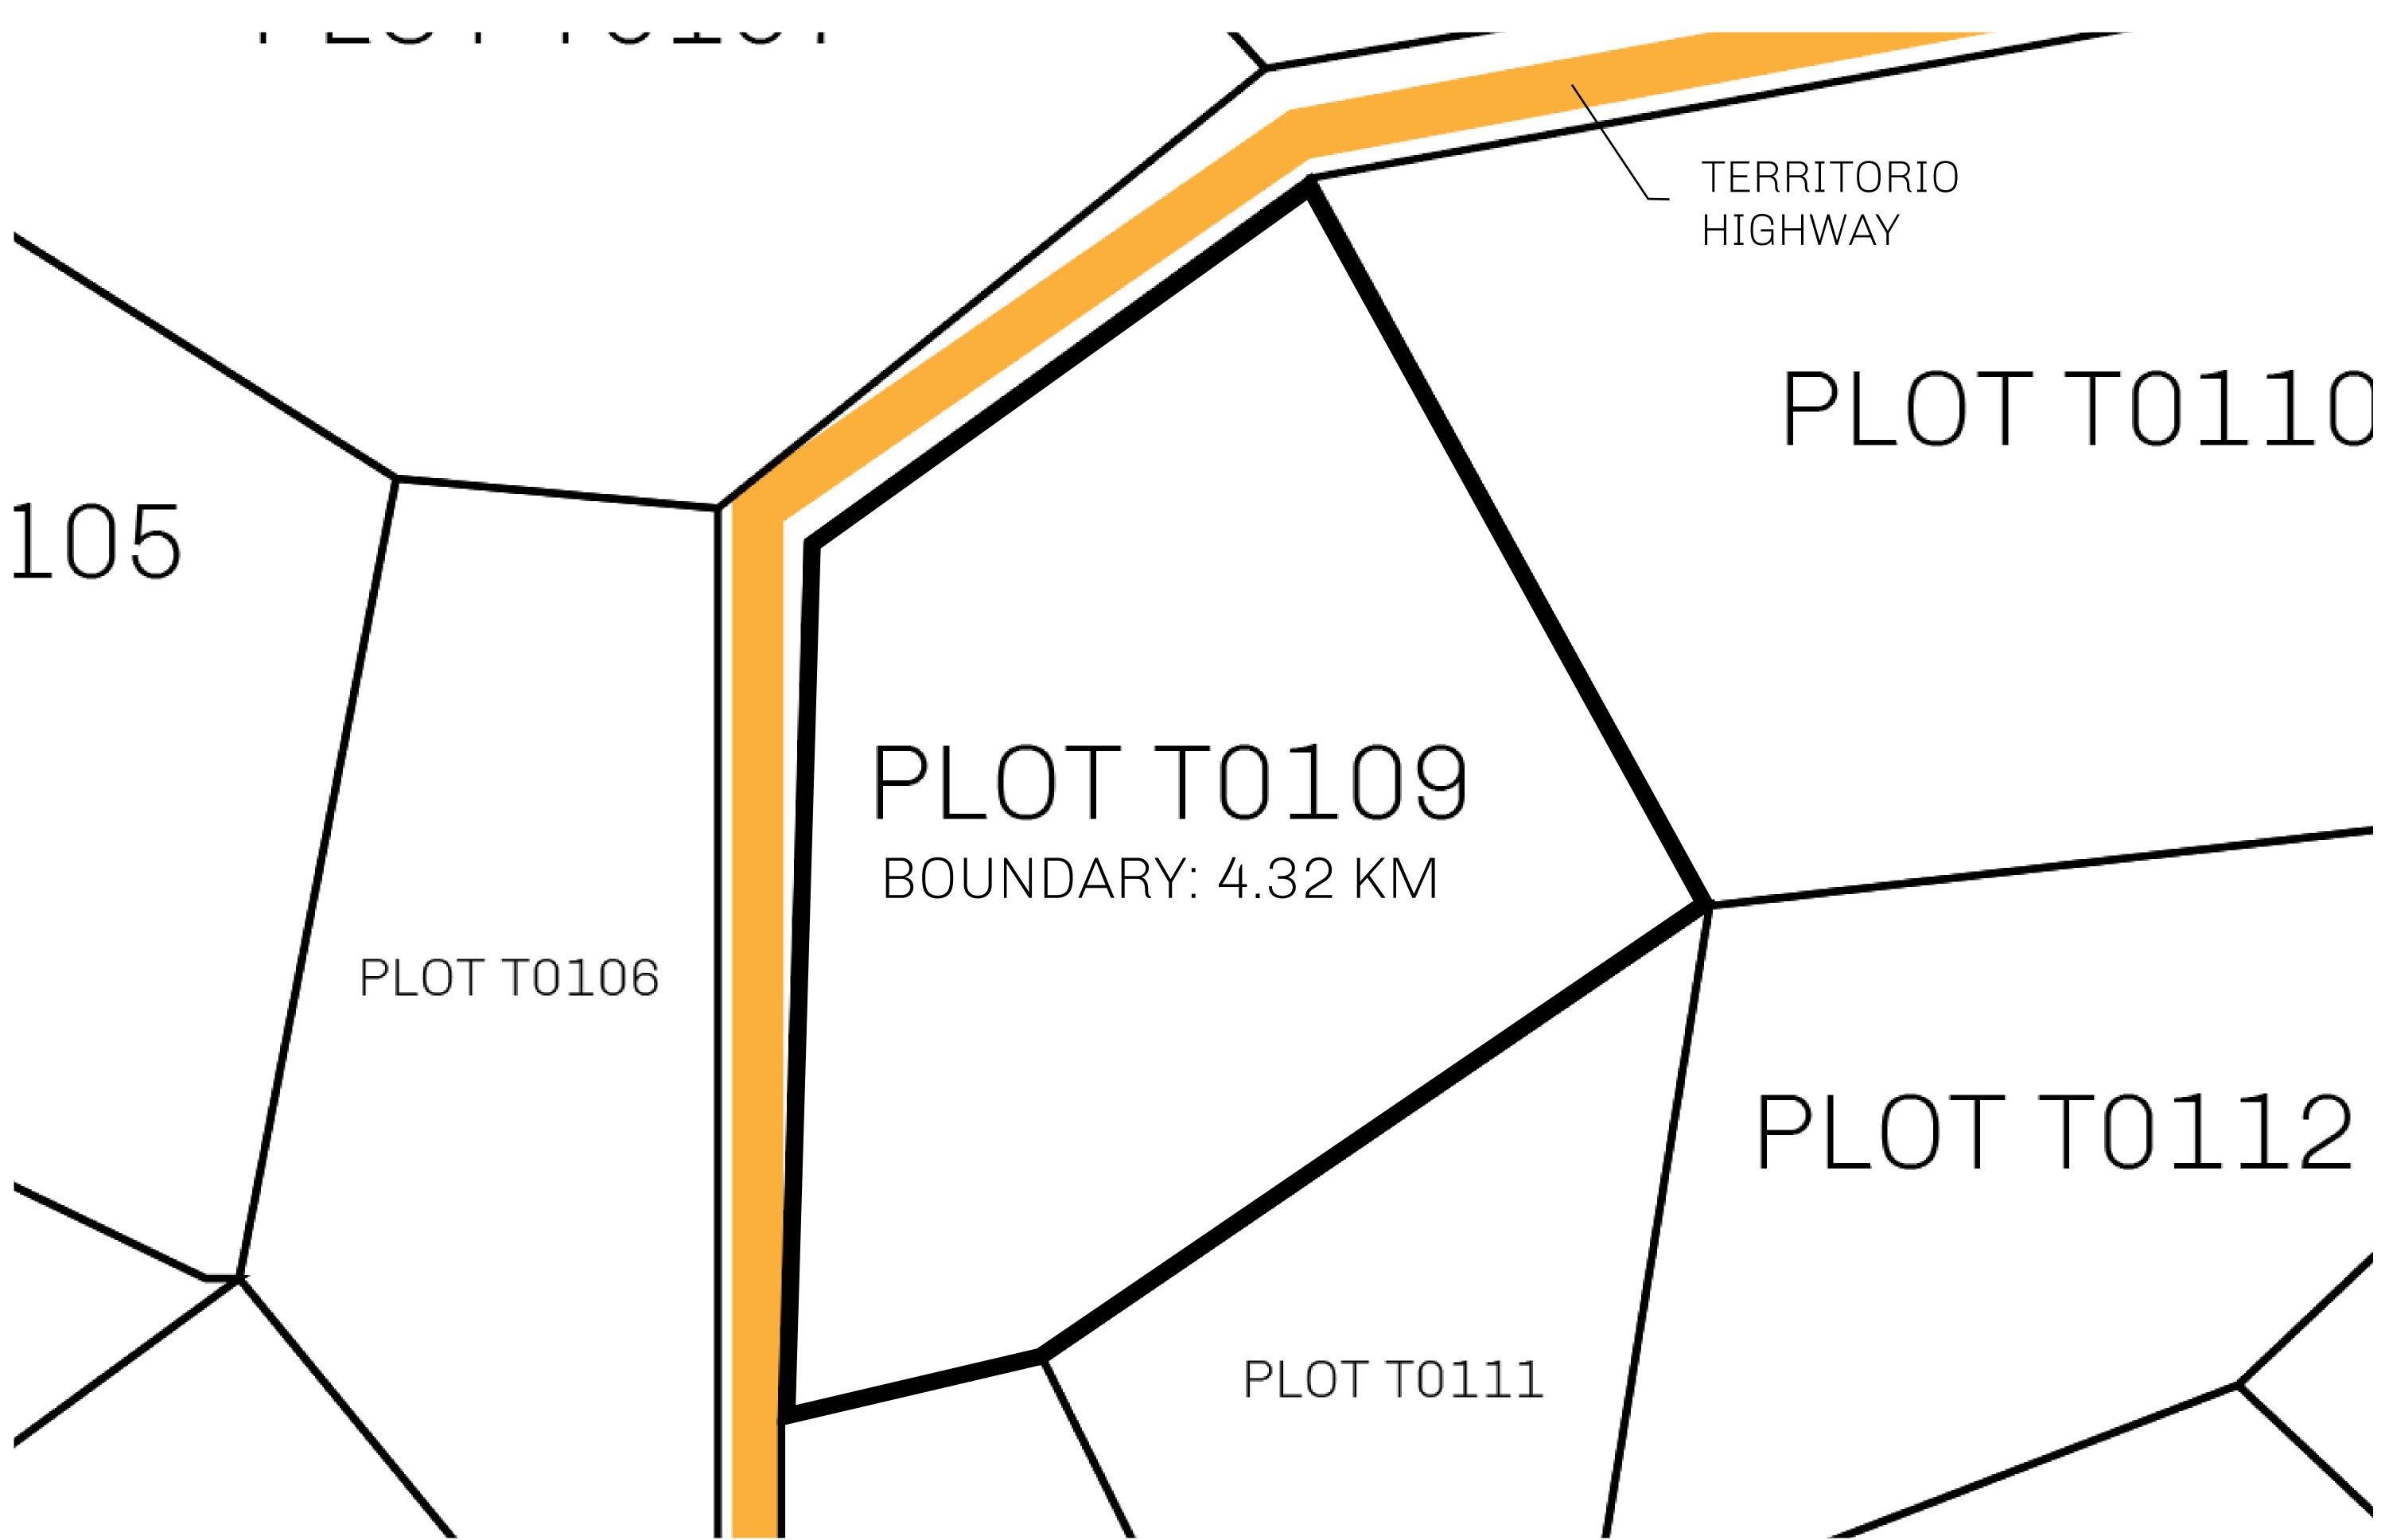

## H.M. LNFT Land Registry

TITLE NUMBER

ADMINISTRATIVE AREA

TERRITORIO LTT ST

ISSUED 22 November 2021

SCALE **1/50000** 

OWNER ENTITLEMENT

Type W-T: Share of 0.1% of all BUN sales (rewarded in Credits) plus 1% of all LTT redeemed based on number of NFT Stories minted; Mint 4 NFT Stories