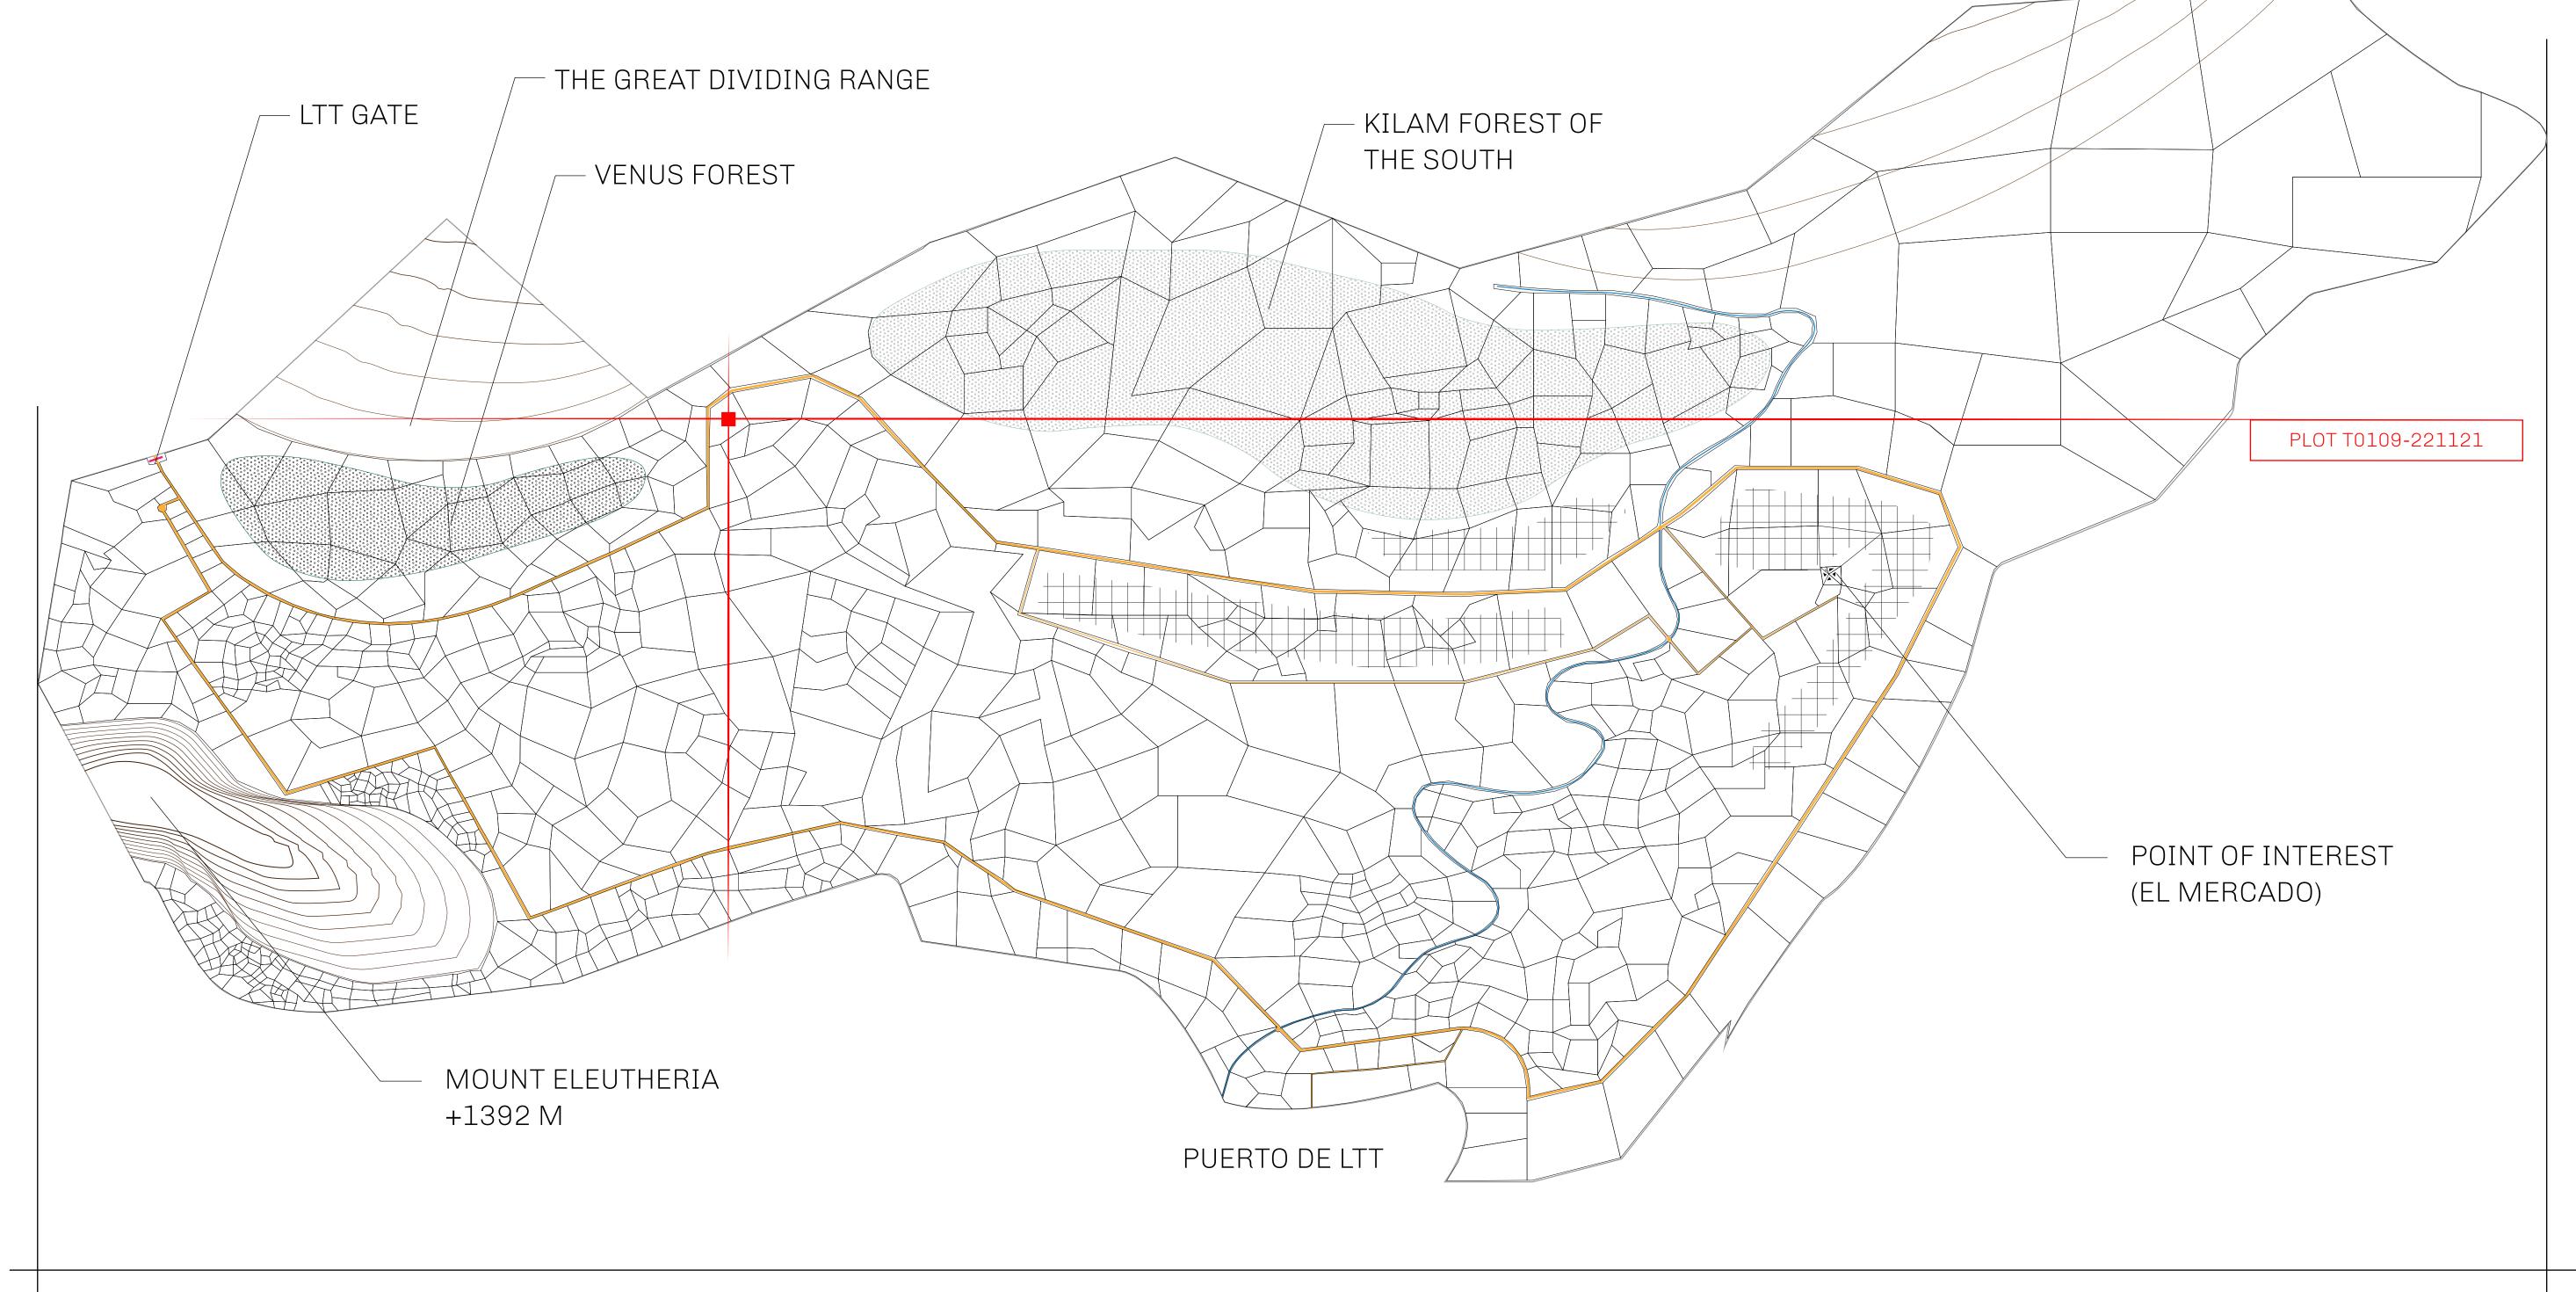

## GEOGRAPHY

COASTLINE
BORDERS
HIGHEST POINT
LOWEST POINT
PLOTS
SCALE

193.03 KM (119.94 MILES)
OCEAN, THE GREAT EMPIRE
MT ELEUTHERIA +1392 M
PUERTO DE LTT 0 M

1045

1:50000

## H.M. LNFT Land Registry

TITLE NUMBER

ADMINISTRATIVE AREA

TERRITORIO LTT ST

ISSUED 22 November 2021

SCALE **1/50000** 

OWNER ENTITLEMENT

Type W-T: Share of 0.1% of all BUN sales (rewarded in Credits) plus 1% of all LTT redeemed based on number of NFT Stories minted; Mint 4 NFT Stories