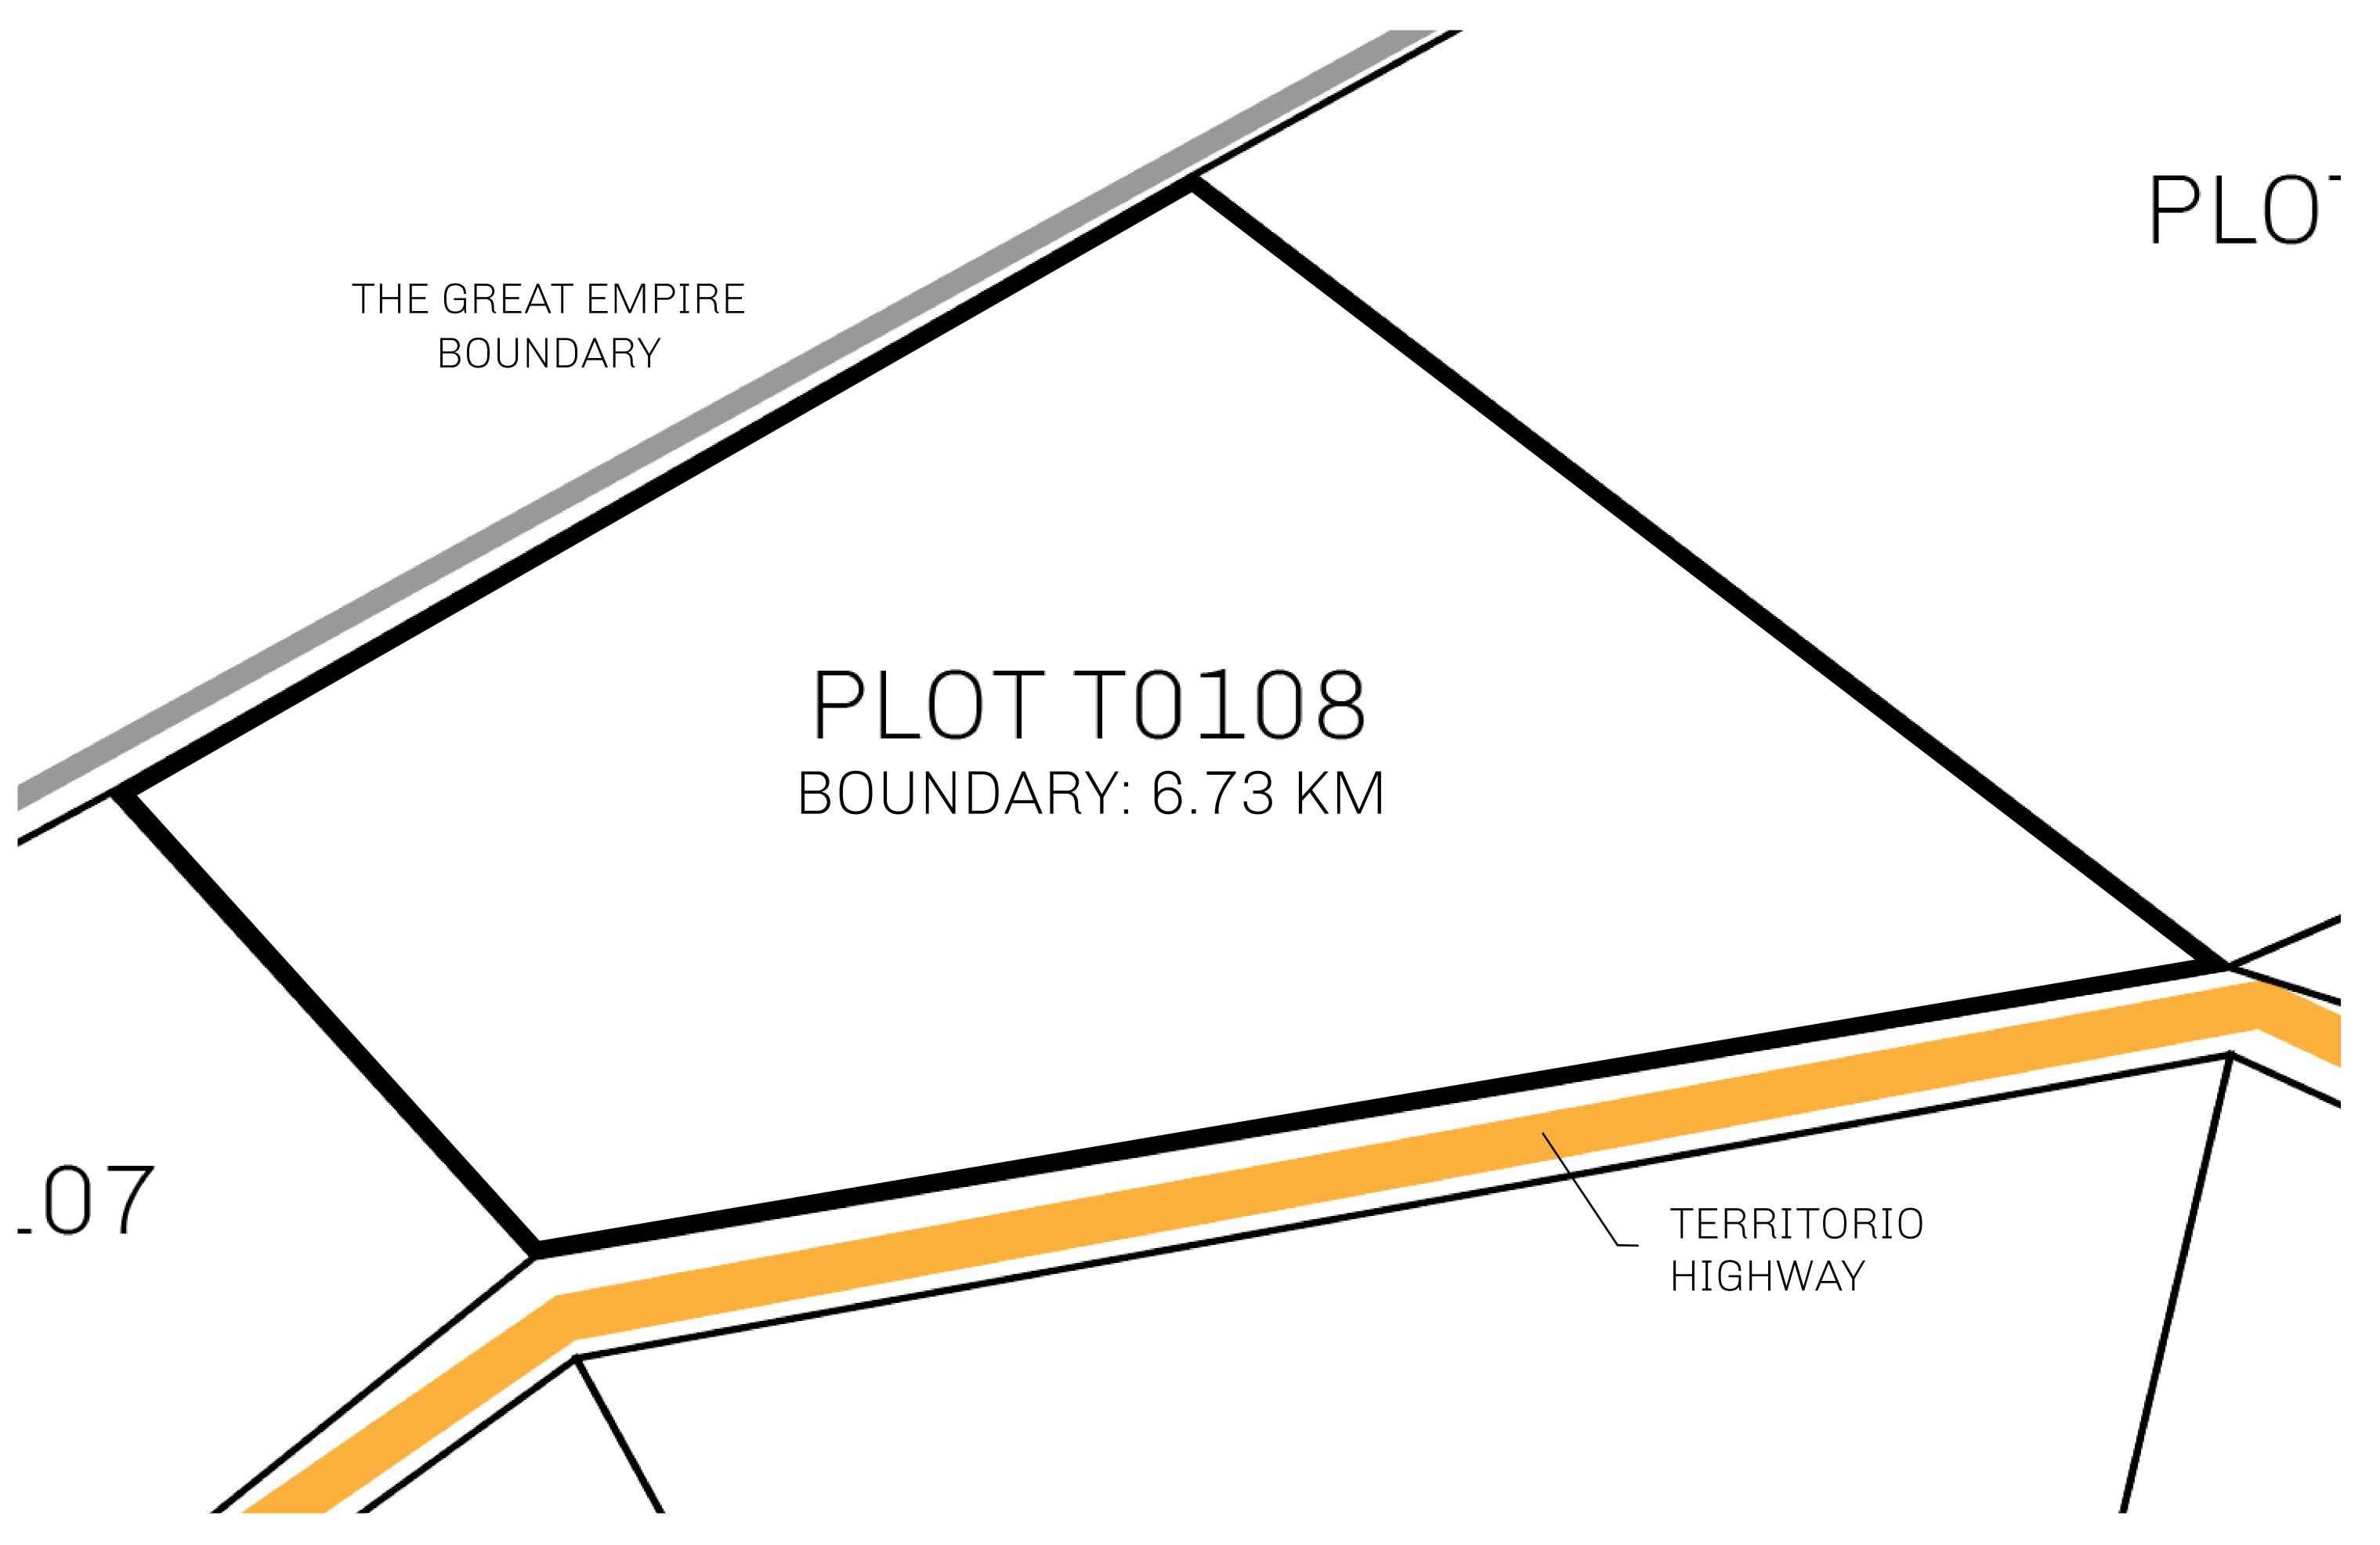

## H.M. LNFT Land Registry

TERRITORIO LTT ST

T0108-221121

TITLE NUMBER

ISSUED 22 November 2021 ...

SCALE **1/50000** 

OWNER ENTITLEMENT

ADMINISTRATIVE AREA