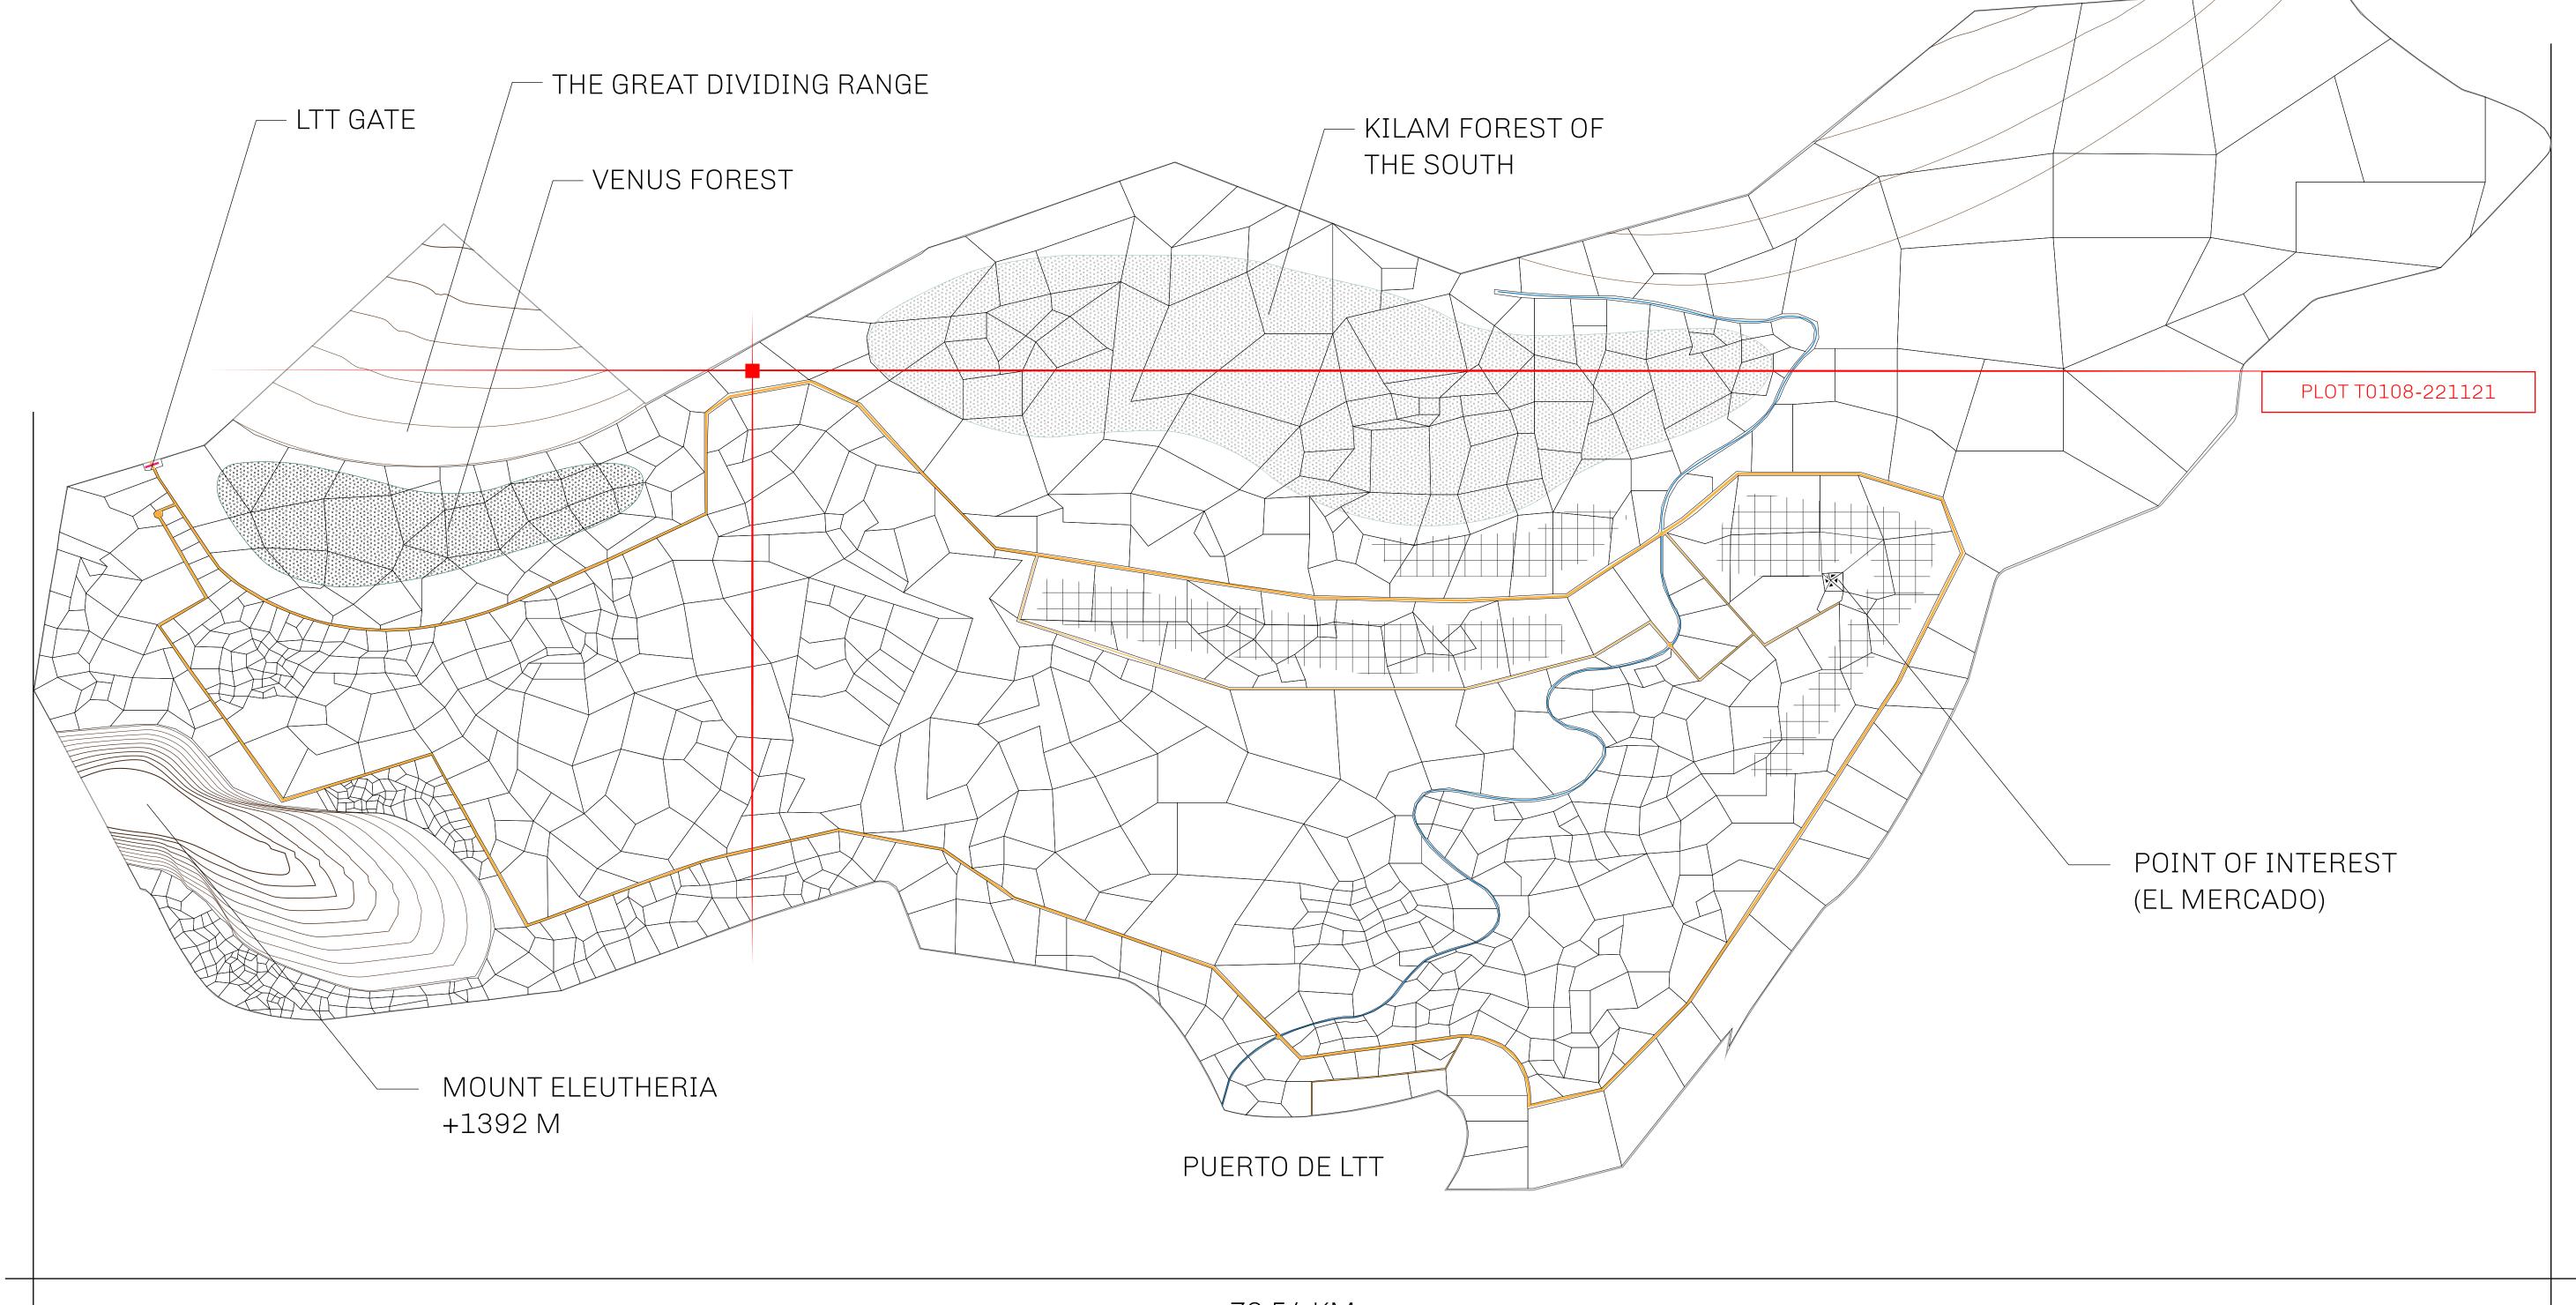

## THE SPANISH ARMADA

The most flamboyant of all of the states, this Spanish-speaking territory houses a clash of cultures. From the LTT trades in the El Mercado district to the solicitations for invites to the Great Empire, and even the traveling Caravans, it is a transient place; people are always on the move on the way to the Great Empire or a trek through the Dividing Range to the Royaume De Satoshi. Commerce uses derivations of LTT such as LTTE, LTTB, and LTTC.

## GEOGRAPHY

COASTLINE
BORDERS
HIGHEST POINT
LOWEST POINT
PLOTS
SCALE

193.03 KM (119.94 MILES)
OCEAN, THE GREAT EMPIRE
MT ELEUTHERIA +1392 M
PUERTO DE LTT 0 M

1045

1:50000

## H.M. LNFT Land Registry

TERRITORIO LTT ST

T0108-221121

TITLE NUMBER

ISSUED 22 November 2021 ...

SCALE **1/50000** 

OWNER ENTITLEMENT

ADMINISTRATIVE AREA