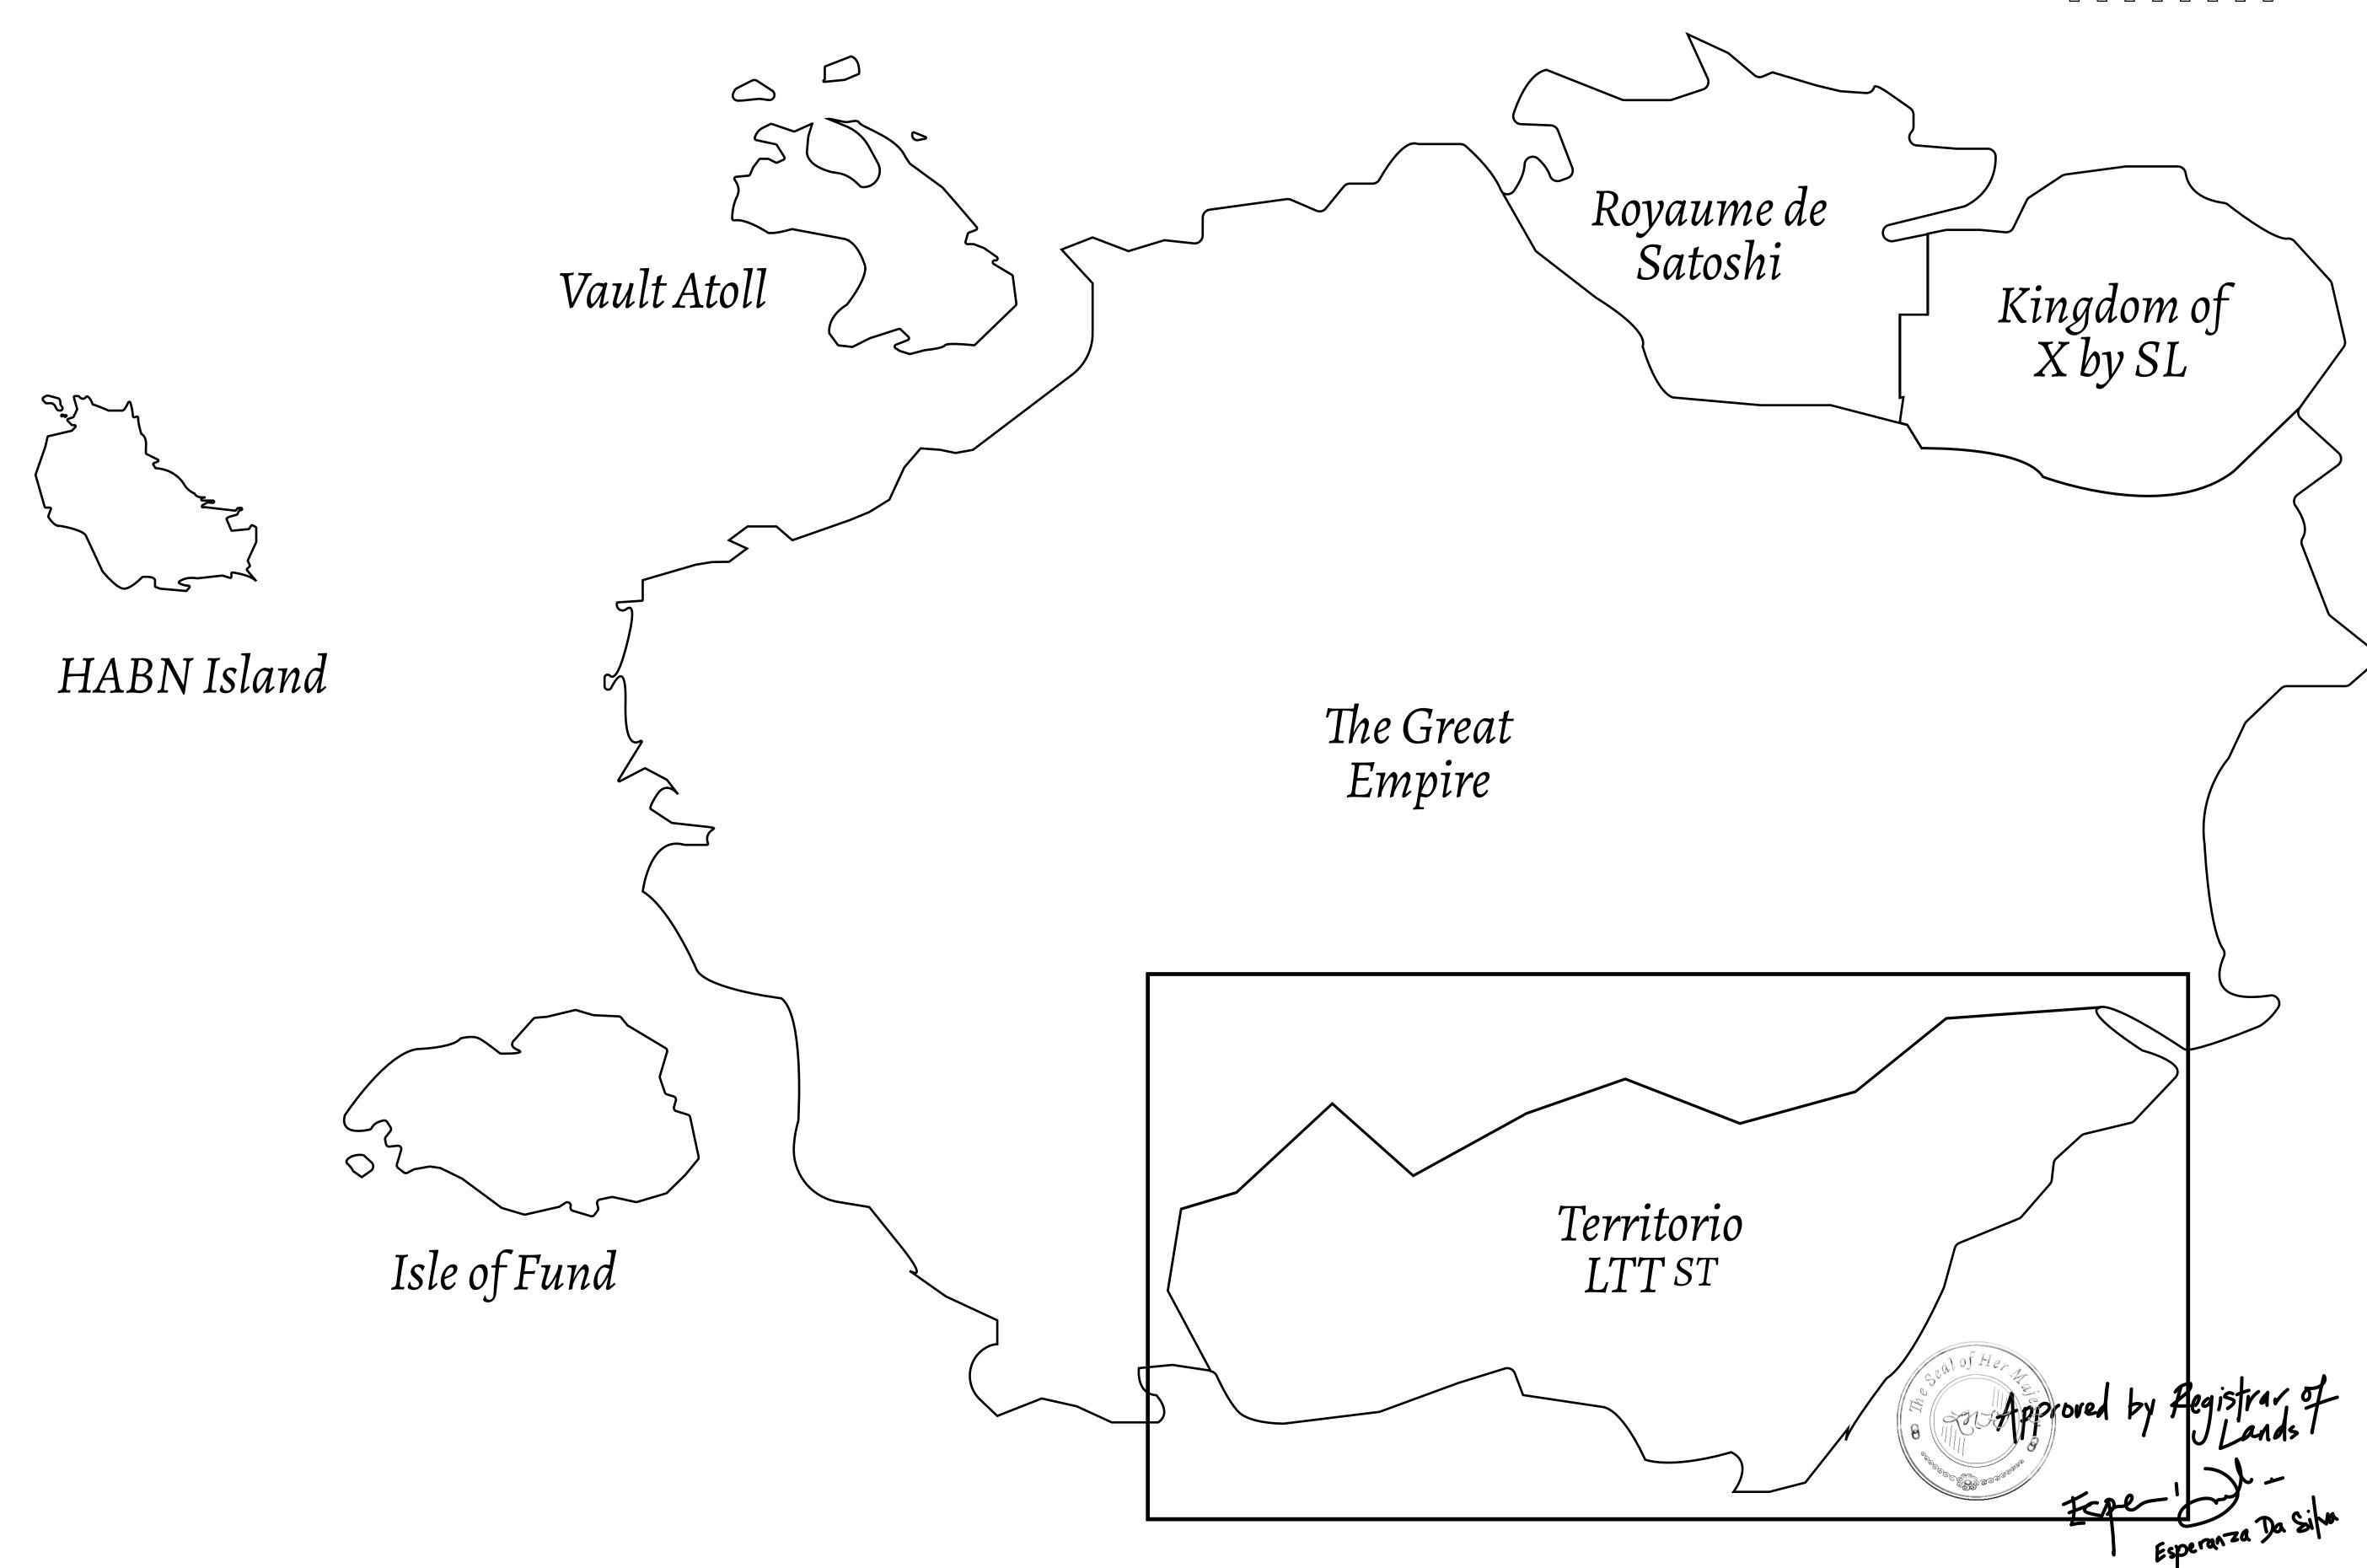

## THE SPANISH ARMADA

The most flamboyant of all of the states, this Spanish-speaking territory houses a clash of cultures. From the LTT trades in the El Mercado district to the solicitations for invites to the Great Empire, and even the traveling Caravans, it is a transient place; people are always on the move on the way to the Great Empire or a trek through the Dividing Range to the Royaume De Satoshi. Commerce uses derivations of LTT such as LTTE, LTTB, and LTTC.

## GEOGRAPHY

COASTLINE
BORDERS
HIGHEST POINT
LOWEST POINT
PLOTS
SCALE

193.03 KM (119.94 MILES)
OCEAN, THE GREAT EMPIRE
MT ELEUTHERIA +1392 M
PUERTO DE LTT 0 M

1045

1:50000

## H.M. LNFT Land Registry

TERRITORIO LTT ST

T0108-221121

TITLE NUMBER

ISSUED 22 November 2021 ...

SCALE **1/50000** 

OWNER ENTITLEMENT

ADMINISTRATIVE AREA