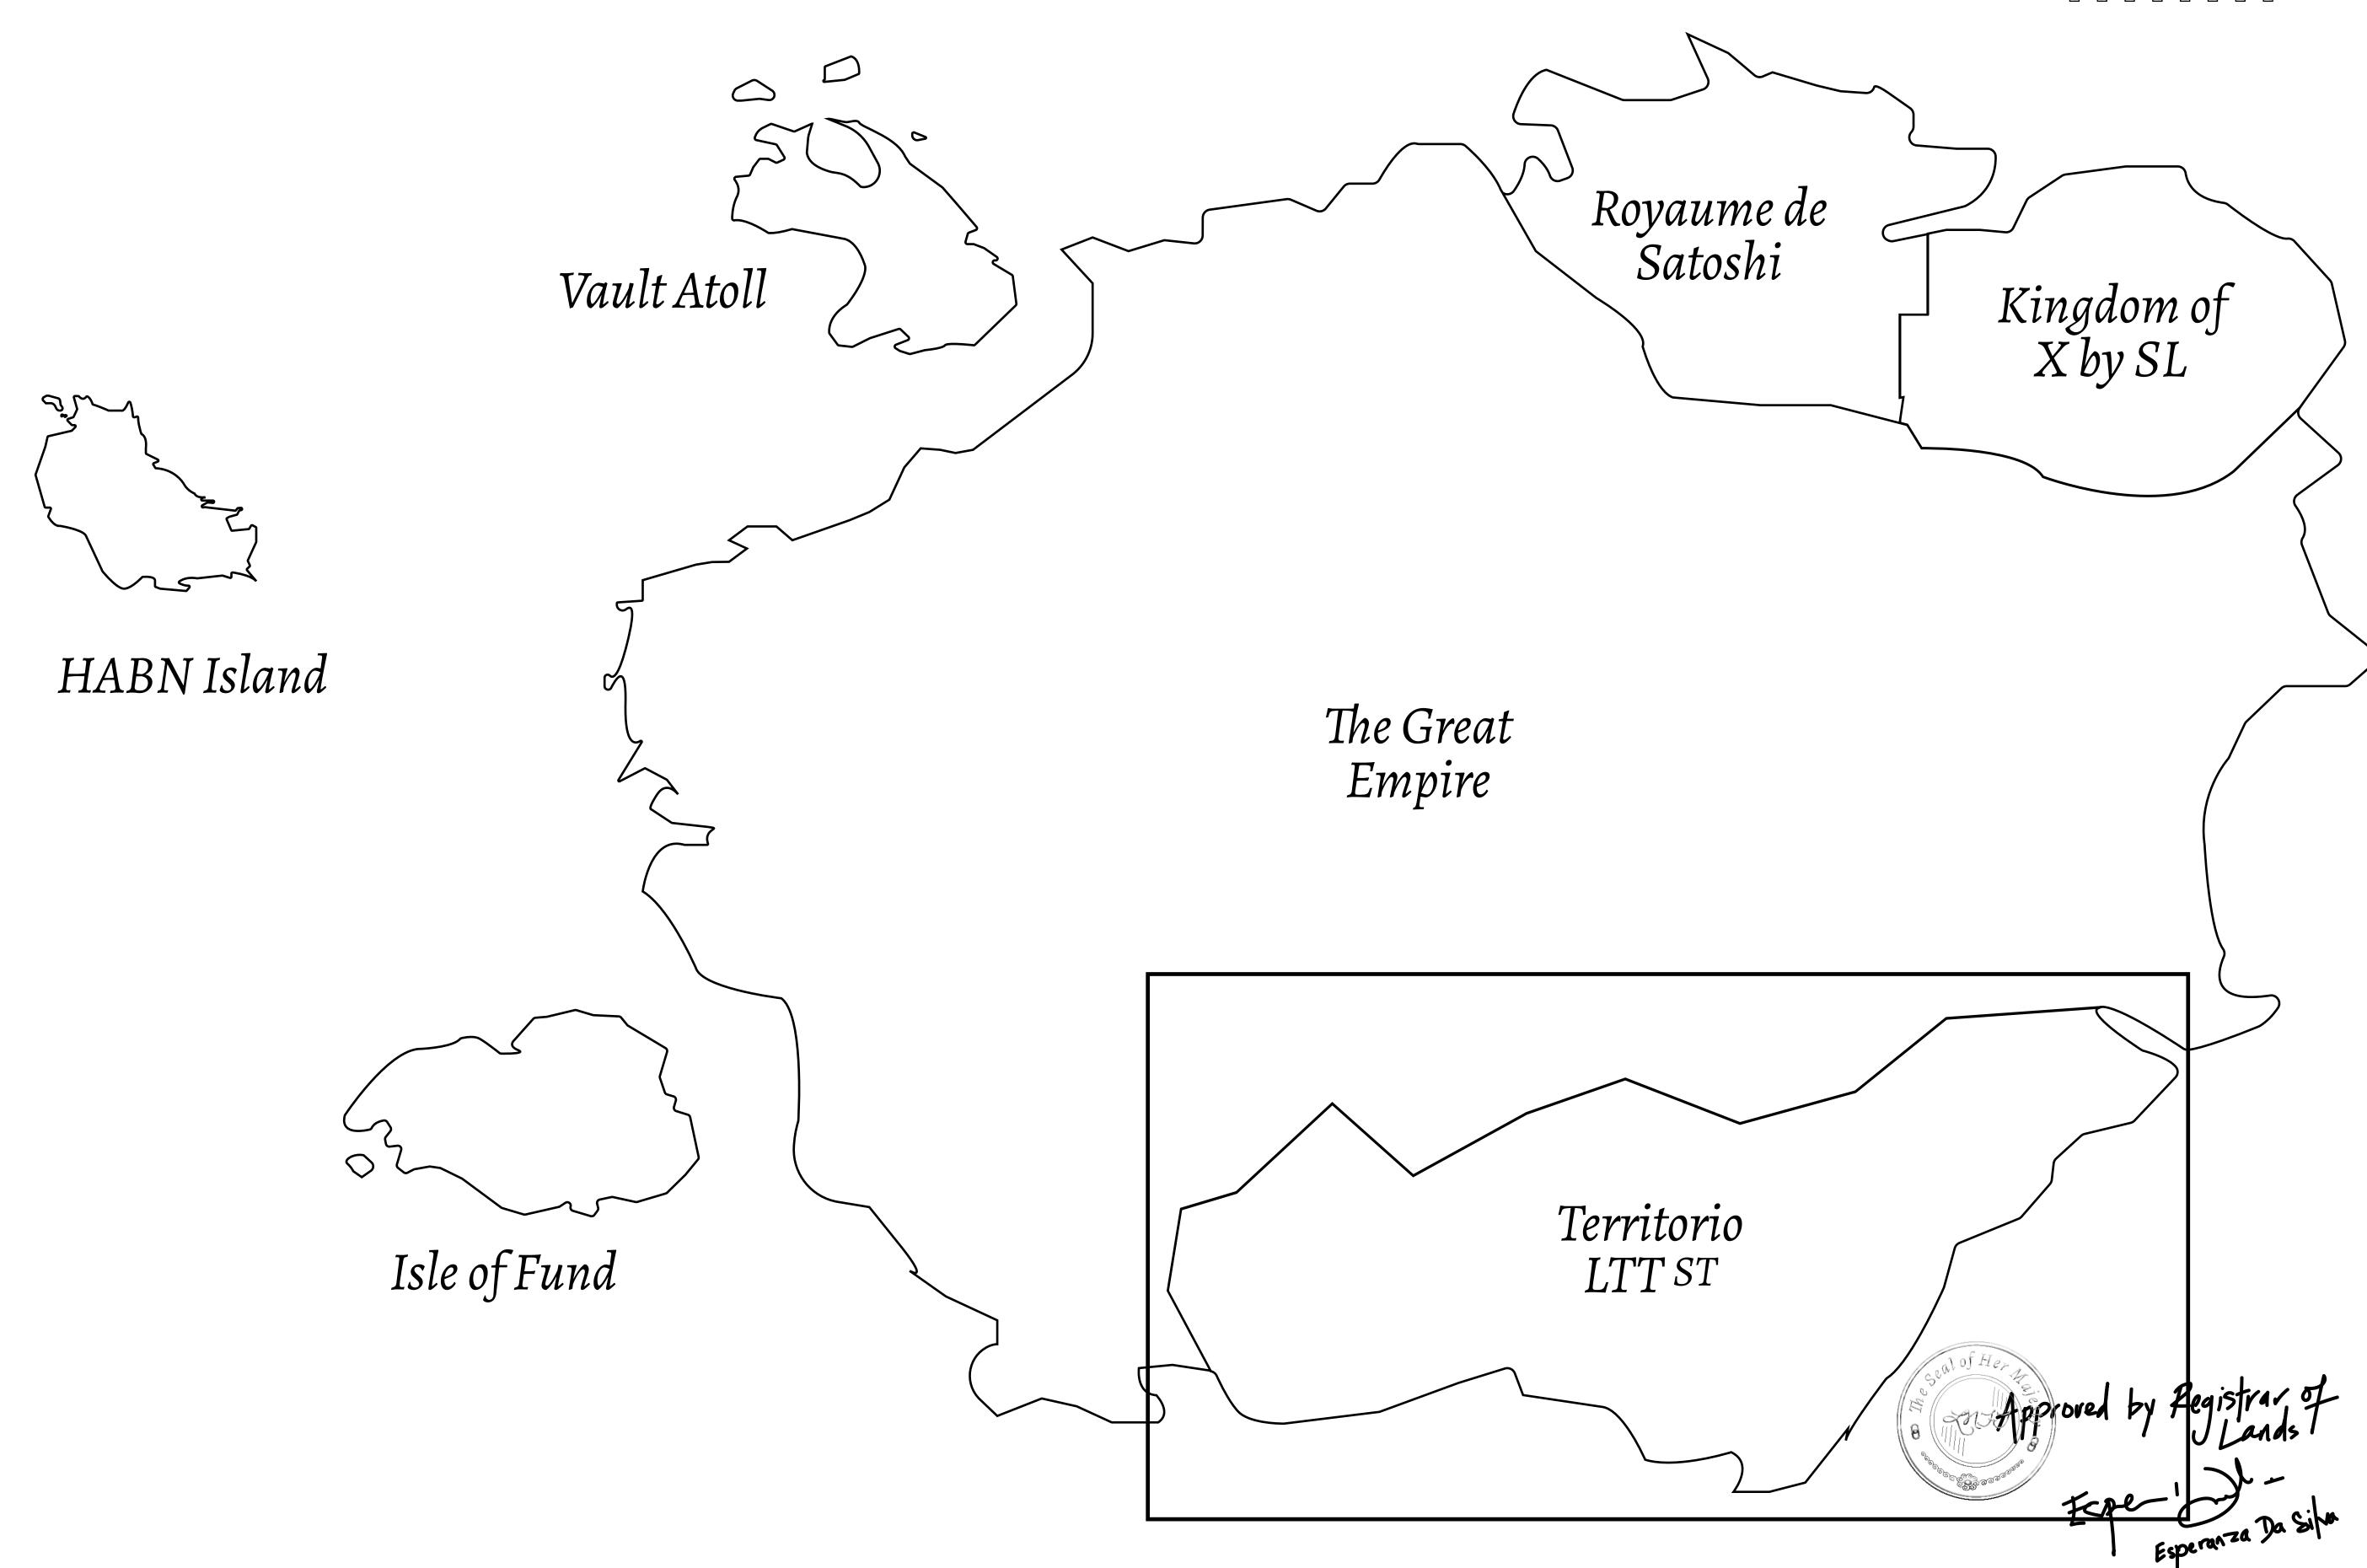

## THE SPANISH ARMADA

The most flamboyant of all of the states, this Spanish-speaking territory houses a clash of cultures. From the LTT trades in the El Mercado district to the solicitations for invites to the Great Empire, and even the traveling Caravans, it is a transient place; people are always on the move on the way to the Great Empire or a trek through the Dividing Range to the Royaume De Satoshi. Commerce uses derivations of LTT such as LTTE, LTTB, and LTTC.

## GEOGRAPHY

COASTLINE BORDERS HIGHEST POINT LOWEST POINT PLOTS SCALE

193.03 KM (119.94 MILES) OCEAN, THE GREAT EMPIRE MT ELEUTHERIA +1392 M PUERTO DE LTT 0 M

1045 1:50000

## H.M. LNFT Land Registry

TITLE NUMBER

T0107-221121

ADMINISTRATIVE AREA

TERRITORIO LTT ST

ISSUED 22 November 2021

SCALE **1/50000** 

OWNER ENTITLEMENT