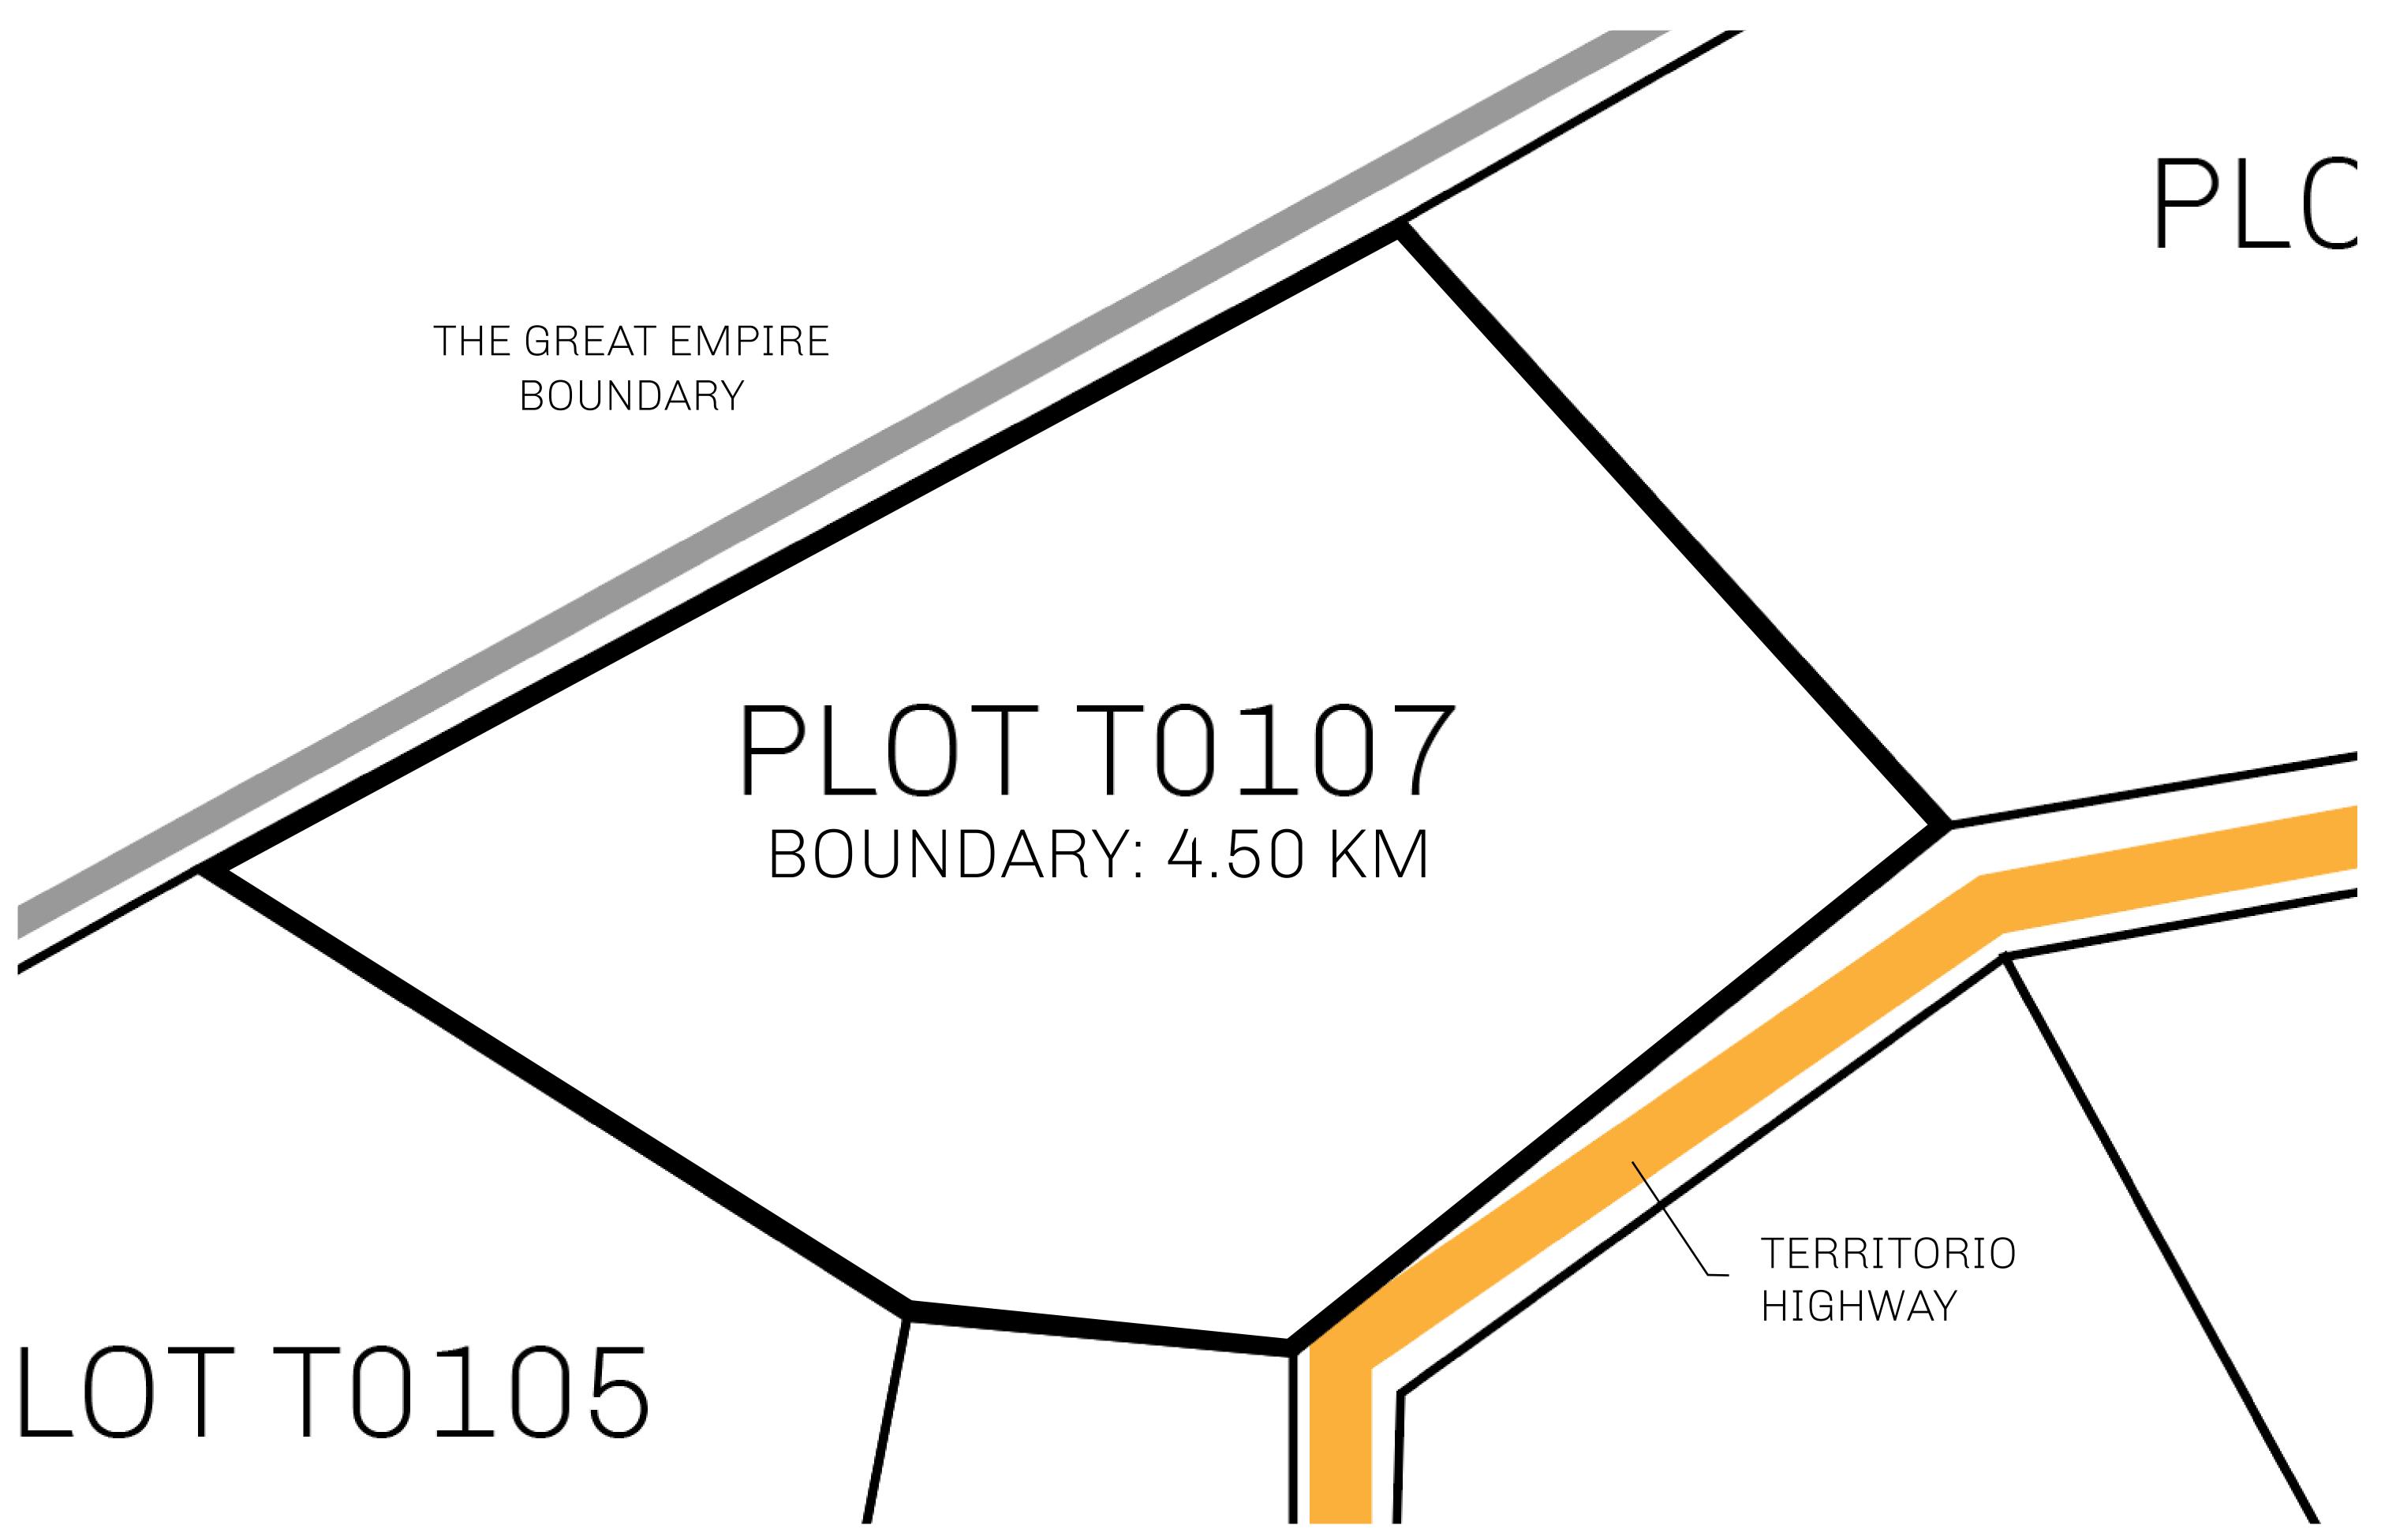

## H.M. LNFT Land Registry

TITLE NUMBER

T0107-221121

ADMINISTRATIVE AREA

TERRITORIO LTT ST

ISSUED 22 November 2021

SCALE **1/50000** 

OWNER ENTITLEMENT