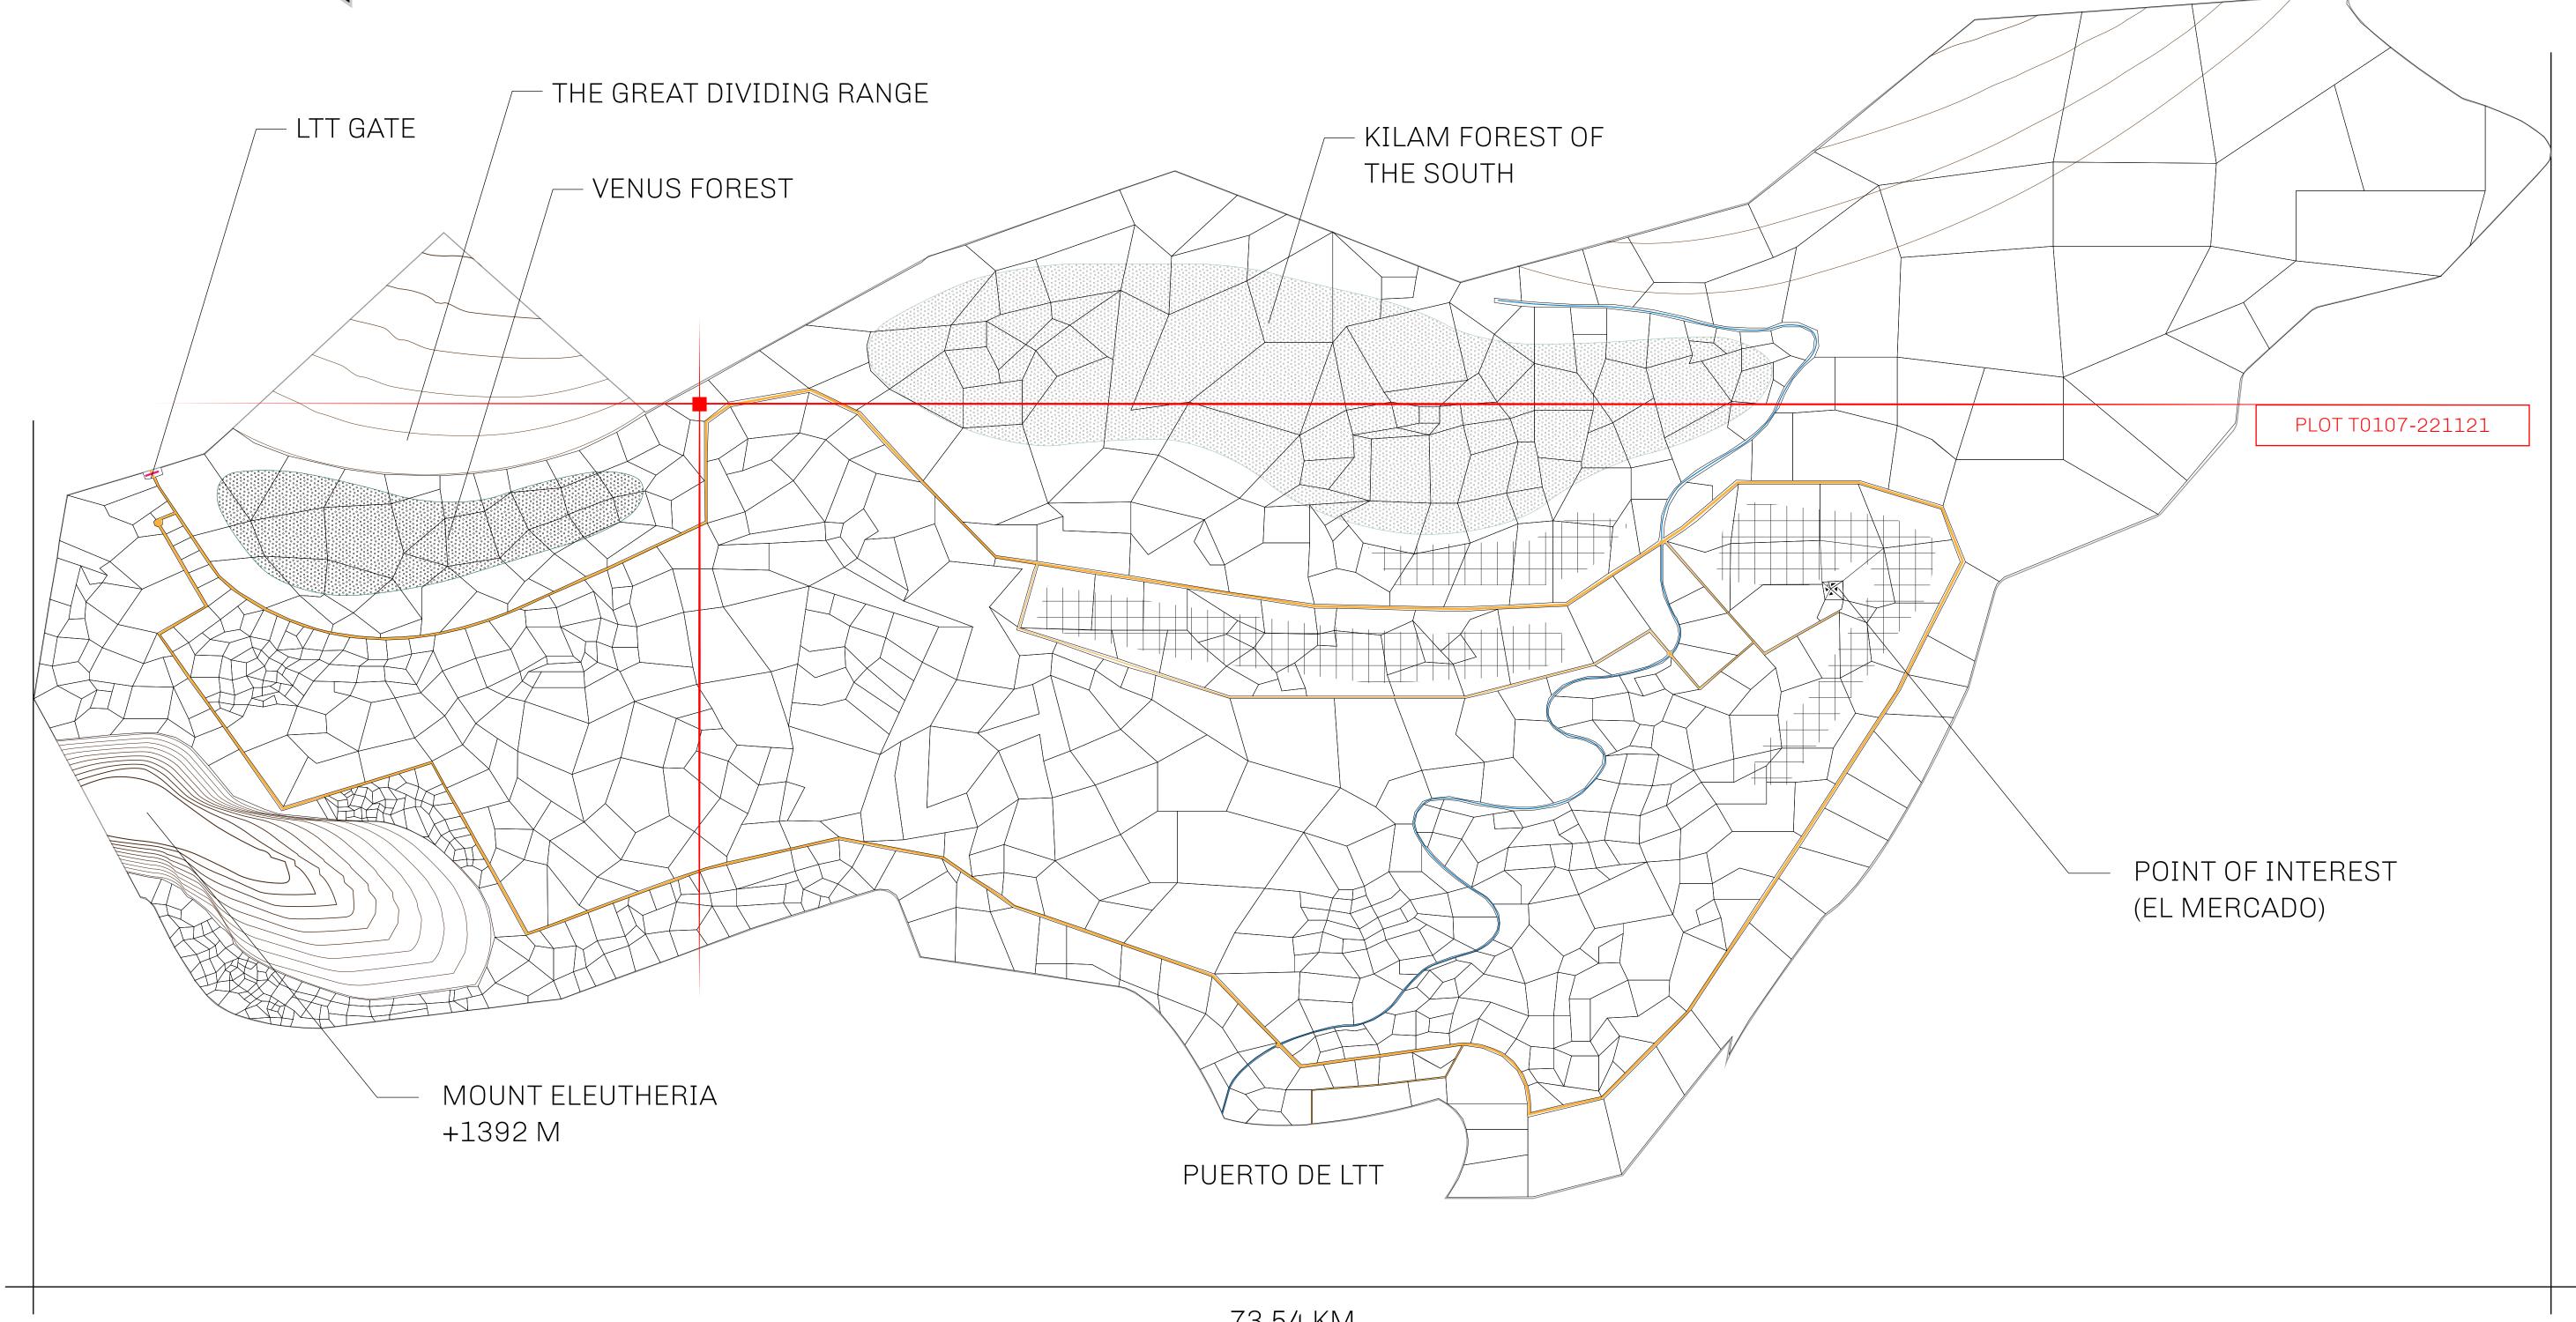

## THE SPANISH ARMADA

The most flamboyant of all of the states, this Spanish-speaking territory houses a clash of cultures. From the LTT trades in the El Mercado district to the solicitations for invites to the Great Empire, and even the traveling Caravans, it is a transient place; people are always on the move on the way to the Great Empire or a trek through the Dividing Range to the Royaume De Satoshi. Commerce uses derivations of LTT such as LTTE, LTTB, and LTTC.

## GEOGRAPHY

COASTLINE BORDERS HIGHEST POINT LOWEST POINT PLOTS SCALE

193.03 KM (119.94 MILES) OCEAN, THE GREAT EMPIRE MT ELEUTHERIA +1392 M PUERTO DE LTT 0 M

1045 1:50000

## H.M. LNFT Land Registry

TITLE NUMBER

T0107-221121

ADMINISTRATIVE AREA

TERRITORIO LTT ST

ISSUED 22 November 2021

SCALE **1/50000** 

OWNER ENTITLEMENT