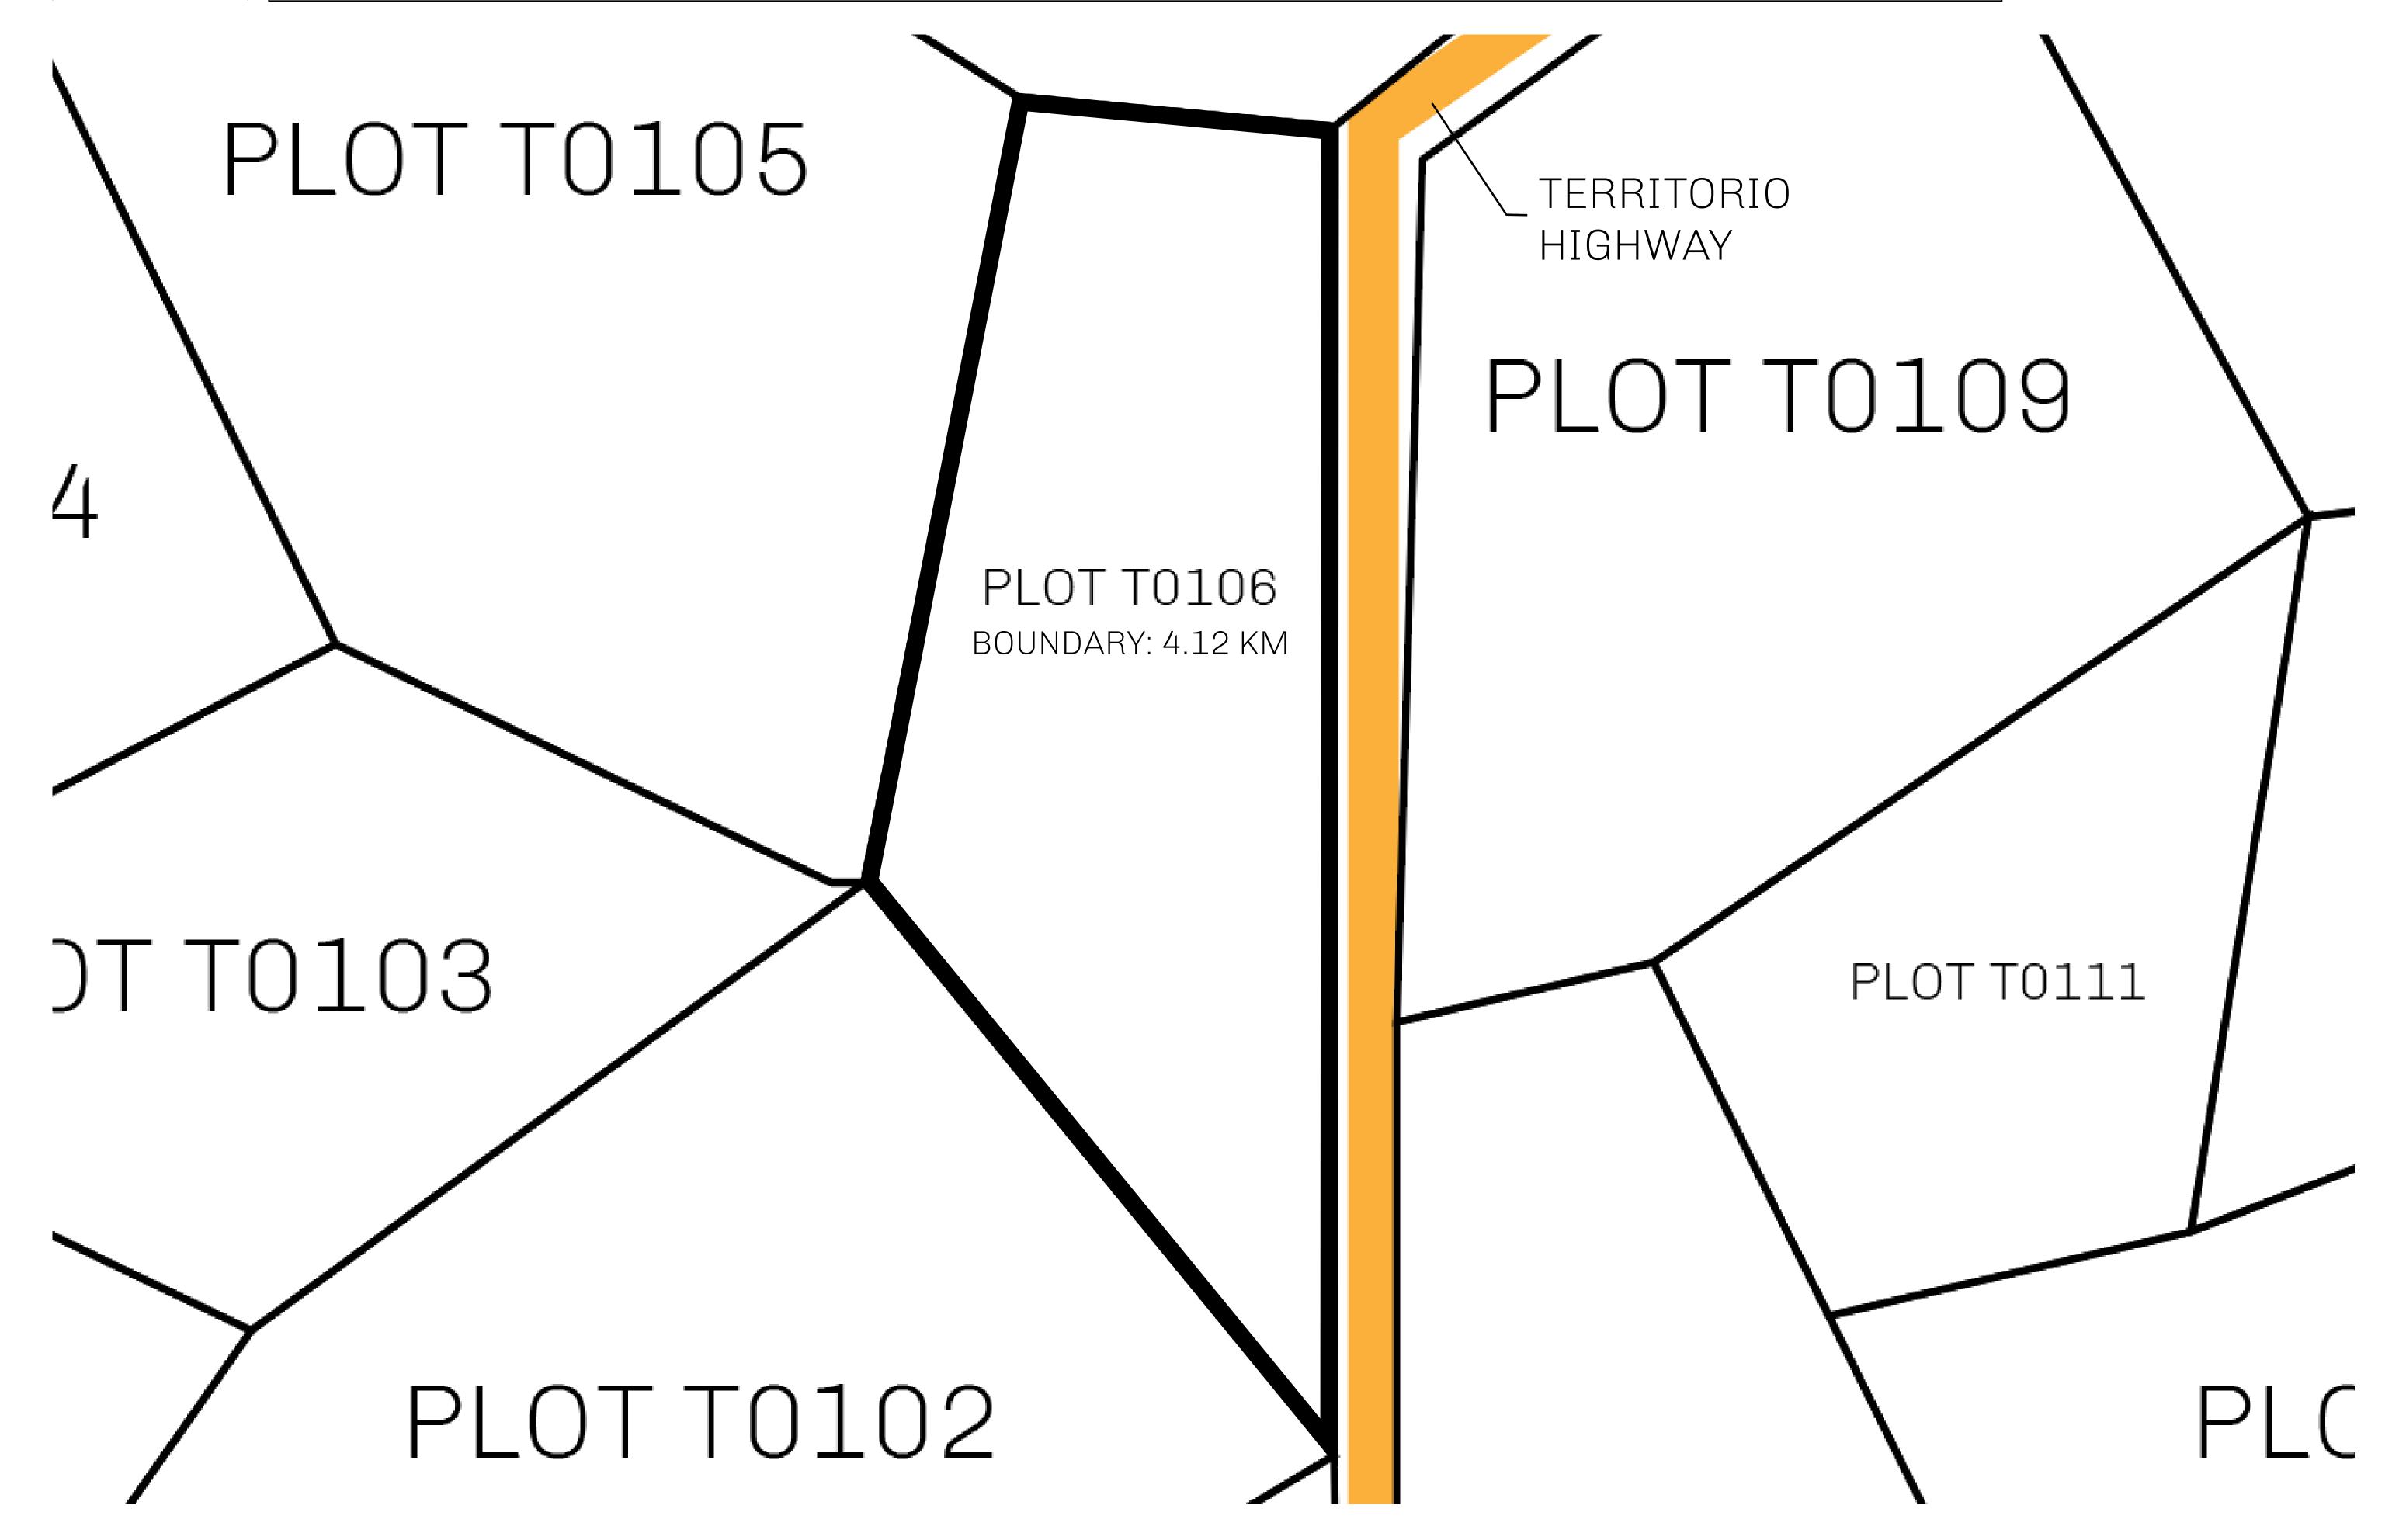

## GEOGRAPHY

COASTLINE BORDERS HIGHEST POINT LOWEST POINT PLOTS SCALE

193.03 KM (119.94 MILES) OCEAN, THE GREAT EMPIRE MT ELEUTHERIA +1392 M PUERTO DE LTT 0 M

1045

1:50000