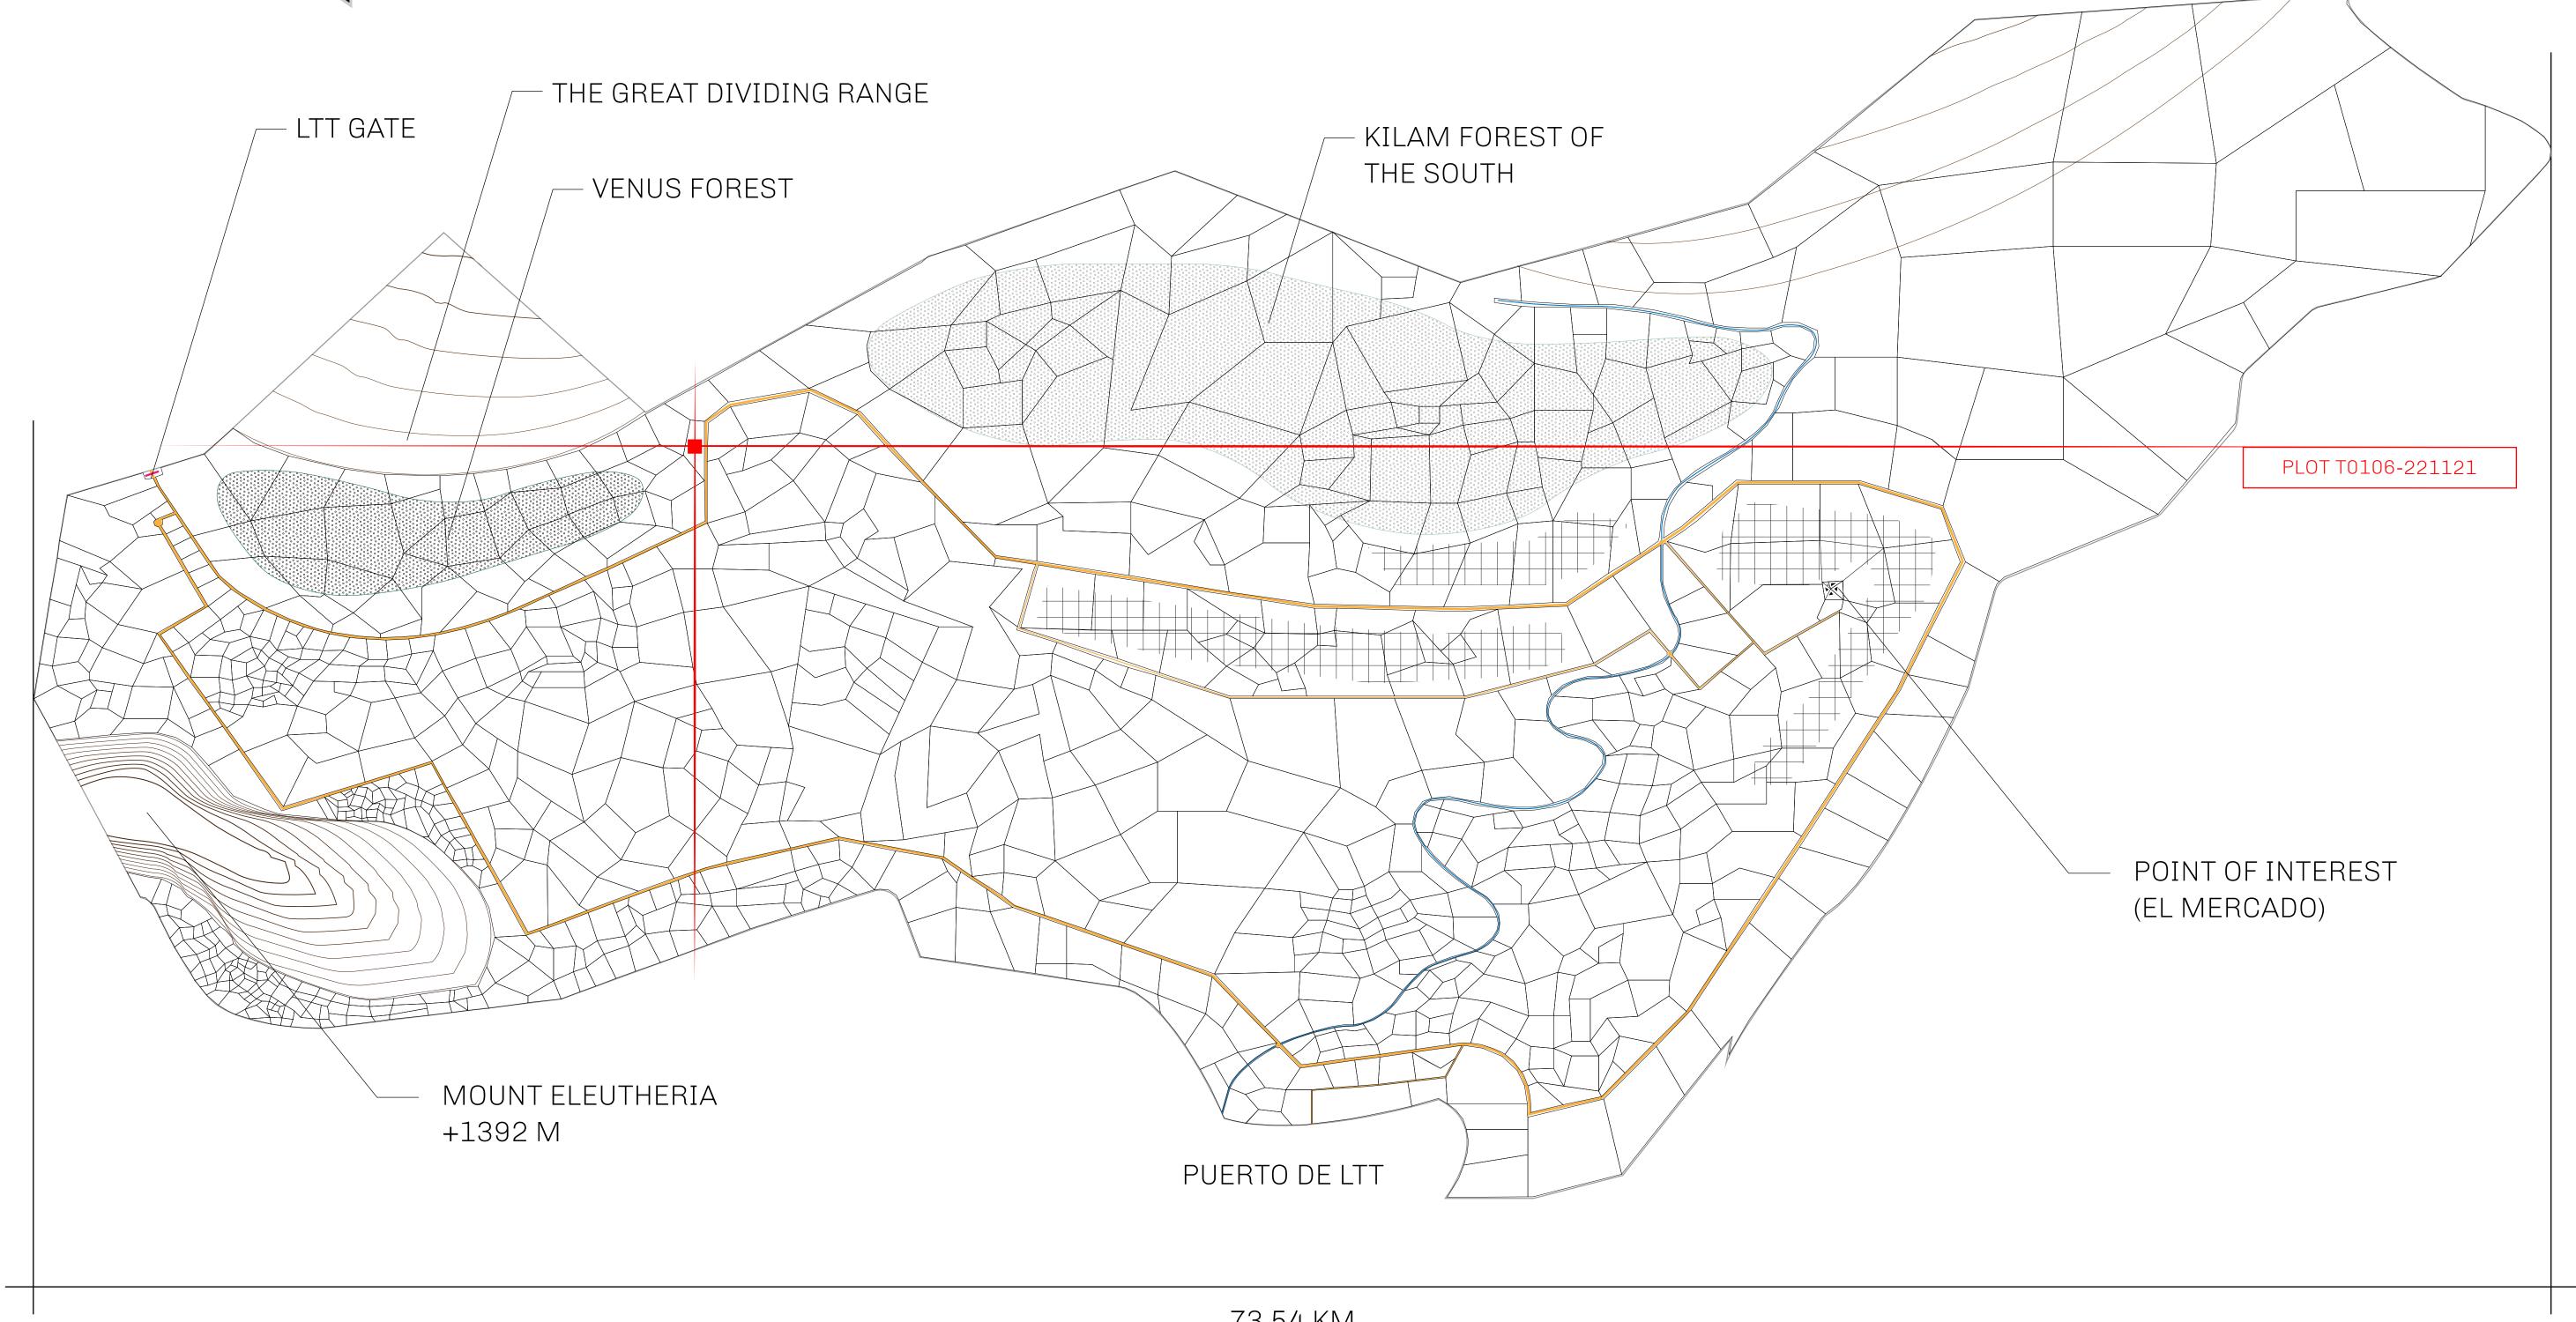

## THE SPANISH ARMADA

The most flamboyant of all of the states, this Spanish-speaking territory houses a clash of cultures. From the LTT trades in the El Mercado district to the solicitations for invites to the Great Empire, and even the traveling Caravans, it is a transient place; people are always on the move on the way to the Great Empire or a trek through the Dividing Range to the Royaume De Satoshi. Commerce uses derivations of LTT such as LTTE, LTTB, and LTTC.

## GEOGRAPHY

COASTLINE BORDERS HIGHEST POINT LOWEST POINT PLOTS SCALE

193.03 KM (119.94 MILES) OCEAN, THE GREAT EMPIRE MT ELEUTHERIA +1392 M PUERTO DE LTT 0 M

1045

1:50000