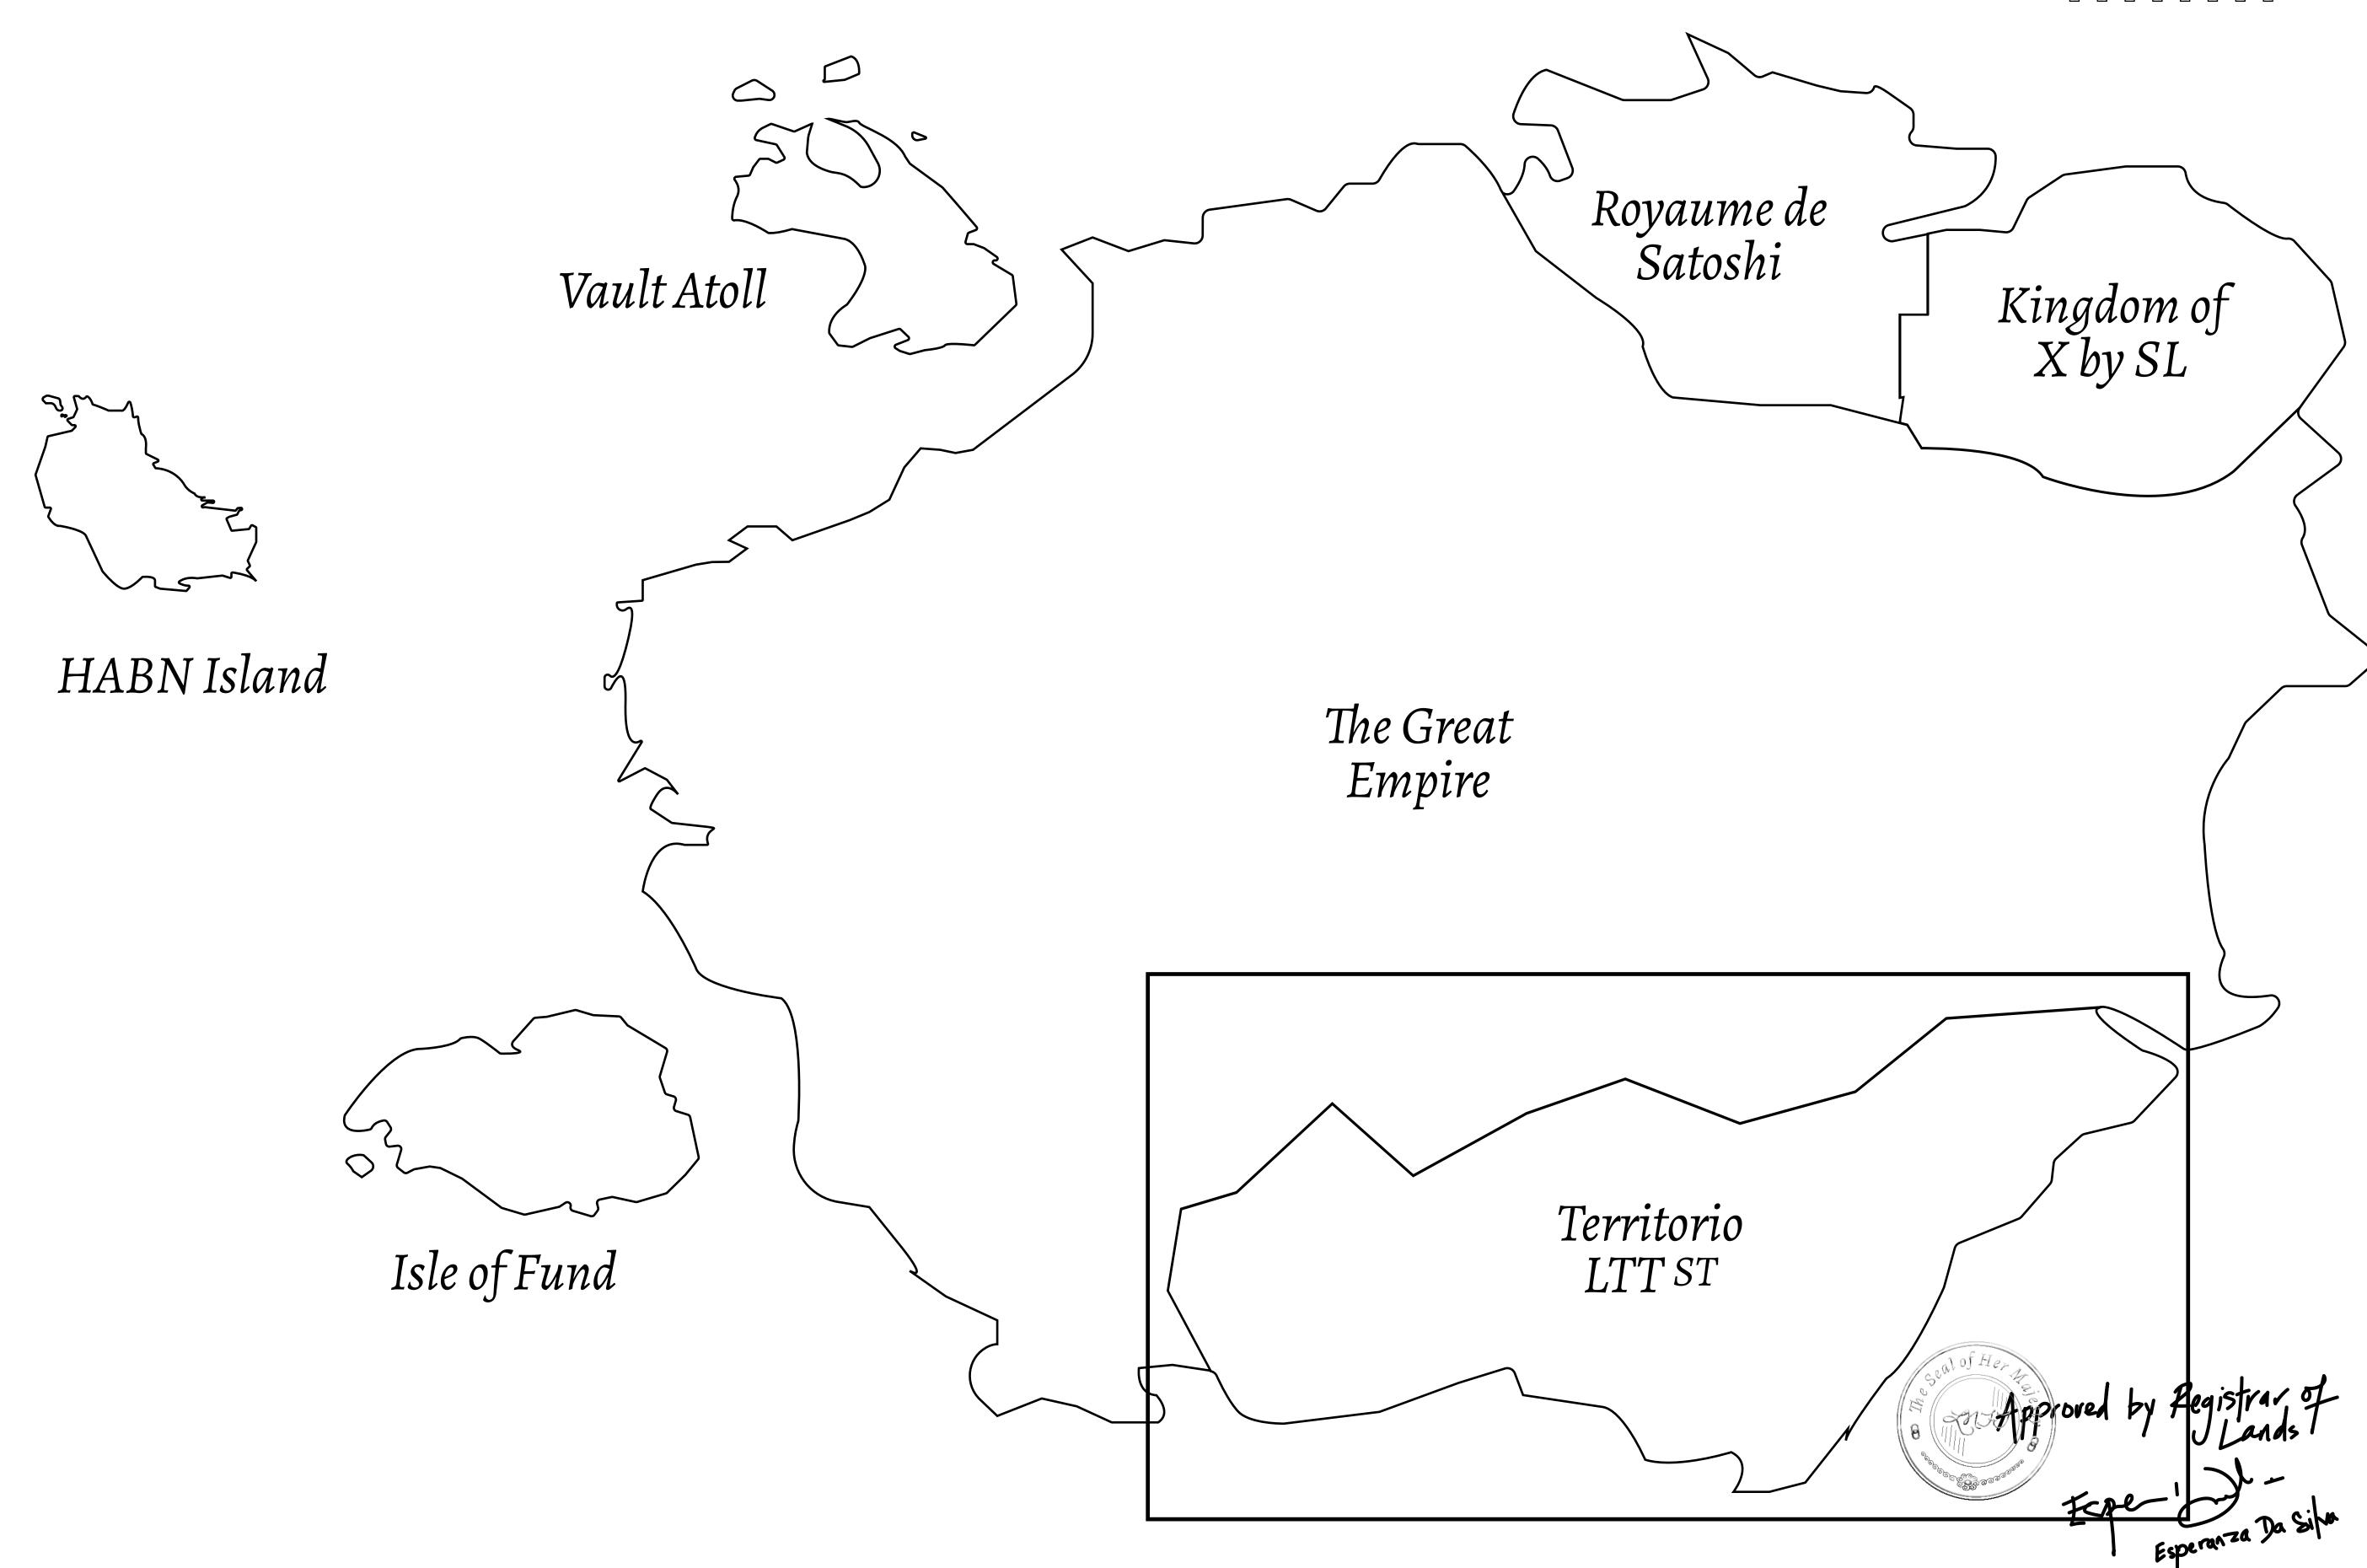

## THE SPANISH ARMADA

The most flamboyant of all of the states, this Spanish-speaking territory houses a clash of cultures. From the LTT trades in the El Mercado district to the solicitations for invites to the Great Empire, and even the traveling Caravans, it is a transient place; people are always on the move on the way to the Great Empire or a trek through the Dividing Range to the Royaume De Satoshi. Commerce uses derivations of LTT such as LTTE, LTTB, and LTTC.

## GEOGRAPHY

COASTLINE
BORDERS
HIGHEST POINT
LOWEST POINT
PLOTS
SCALE

193.03 KM (119.94 MILES)
OCEAN, THE GREAT EMPIRE
MT ELEUTHERIA +1392 M
PUERTO DE LTT 0 M

1045 1:50000

THE GREAT

DIVIDING RANGE

## H.M. LNFT Land Registry

TITLE NUMBER

T0105-221121

ADMINISTRATIVE AREA

TERRITORIO LTT ST

ISSUED 22 November 2021

SCALE **1/50000** 

HIGHWAY