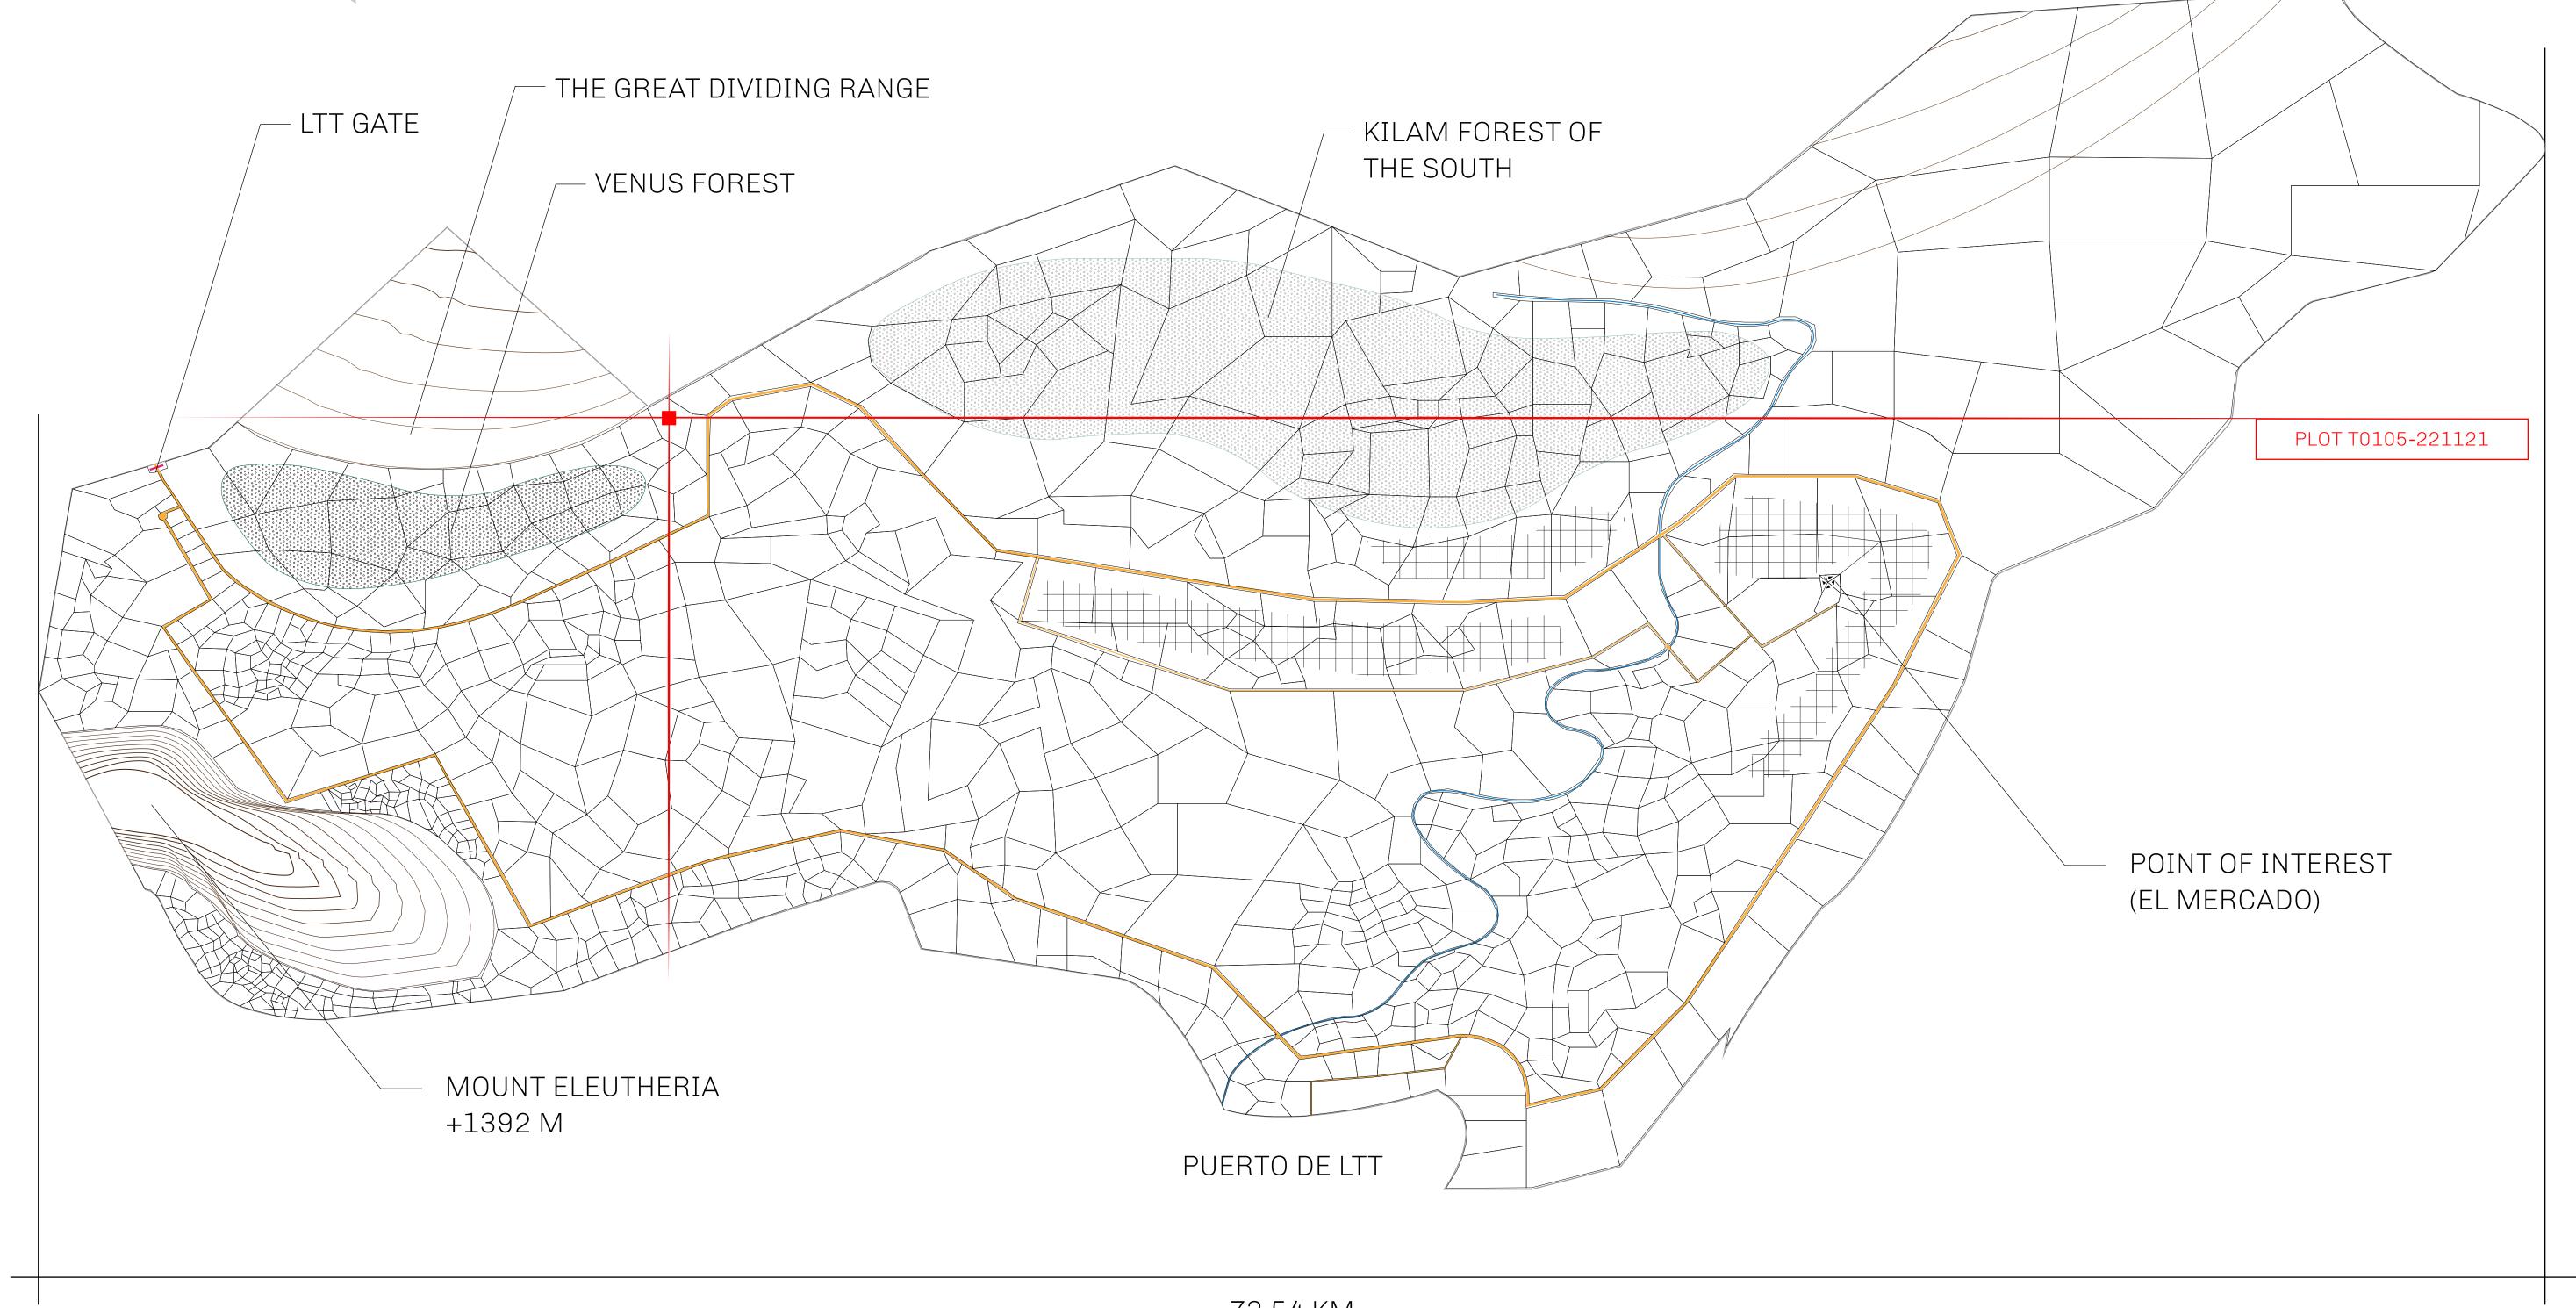

## GEOGRAPHY

COASTLINE
BORDERS
HIGHEST POINT
LOWEST POINT
PLOTS
SCALE

193.03 KM (119.94 MILES)
OCEAN, THE GREAT EMPIRE
MT ELEUTHERIA +1392 M
PUERTO DE LTT 0 M

1045 1:50000

THE GREAT

DIVIDING RANGE

## H.M. LNFT Land Registry

TITLE NUMBER

T0105-221121

ADMINISTRATIVE AREA

TERRITORIO LTT ST

ISSUED 22 November 2021

SCALE **1/50000** 

HIGHWAY

> TERRITORIO PL0TT0105 BOUNDARY: 4.28 KM