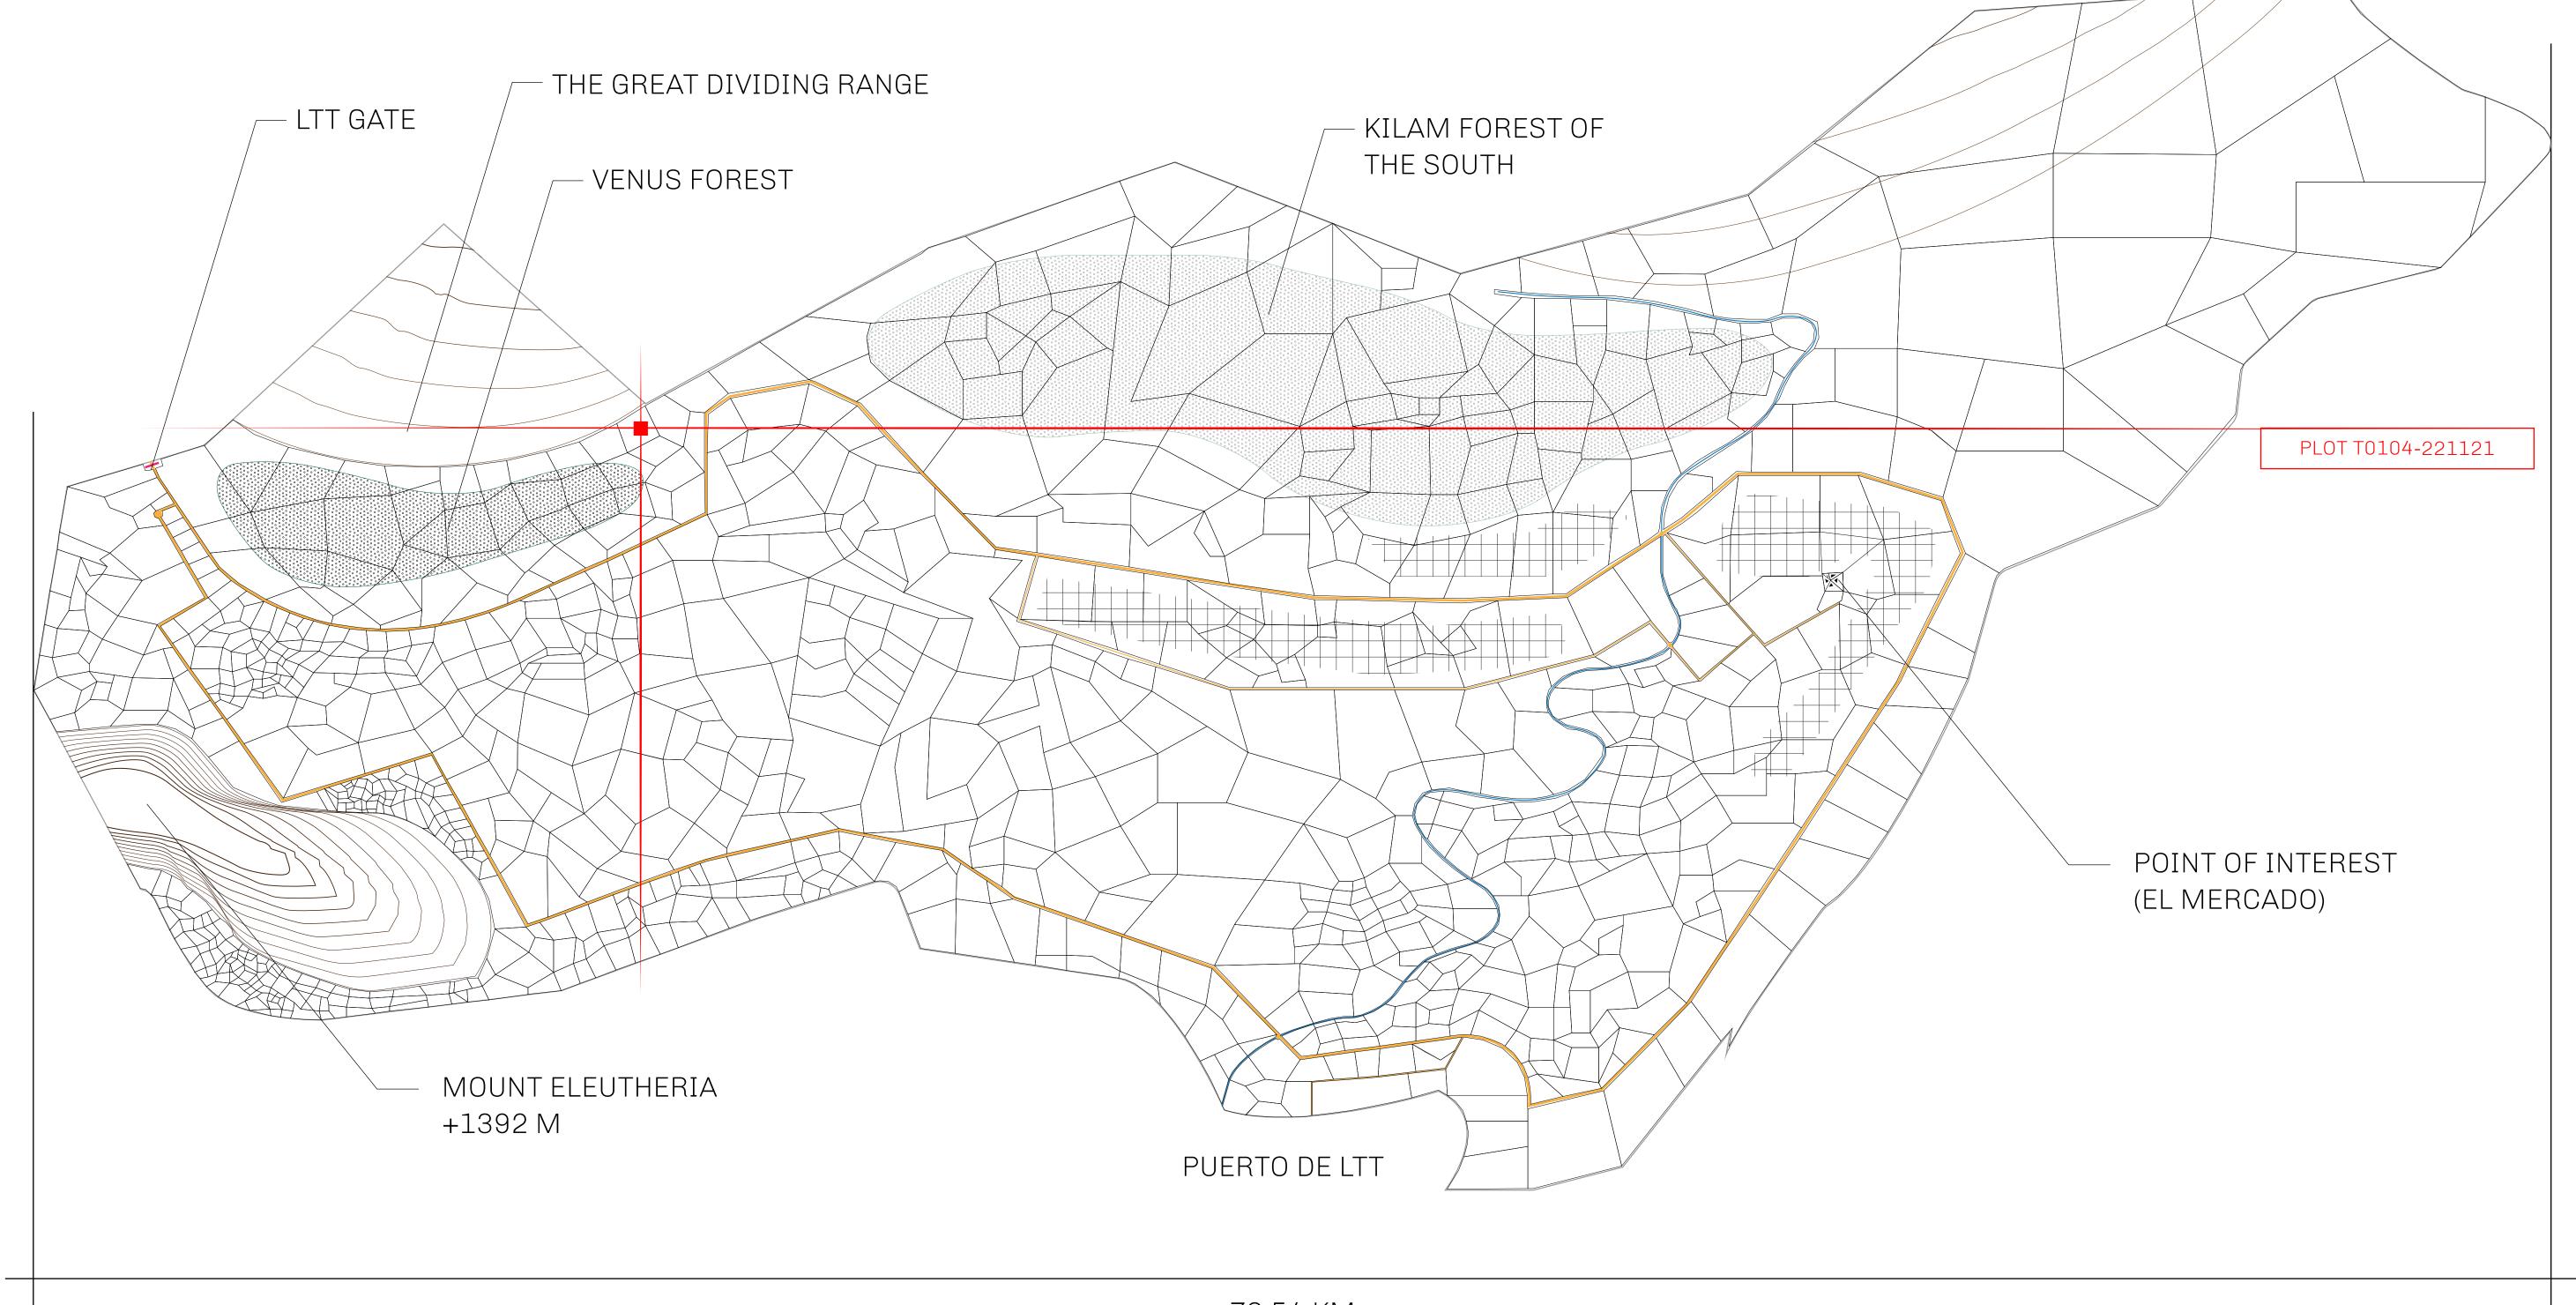

## GEOGRAPHY

COASTLINE
BORDERS
HIGHEST POINT
LOWEST POINT
PLOTS
SCALE

193.03 KM (119.94 MILES)
OCEAN, THE GREAT EMPIRE
MT ELEUTHERIA +1392 M
PUERTO DE LTT 0 M

1045

1:50000

## H.M. LNFT Land Registry

TITLE NUMBER

T0104-221121

ADMINISTRATIVE AREA

TERRITORIO LTT ST

SCALE **1/50000** 

OWNER ENTITLEMENT

Type W-T: Share of 0.1% of all BUN sales (rewarded in Credits) plus 1% of all LTT redeemed based on