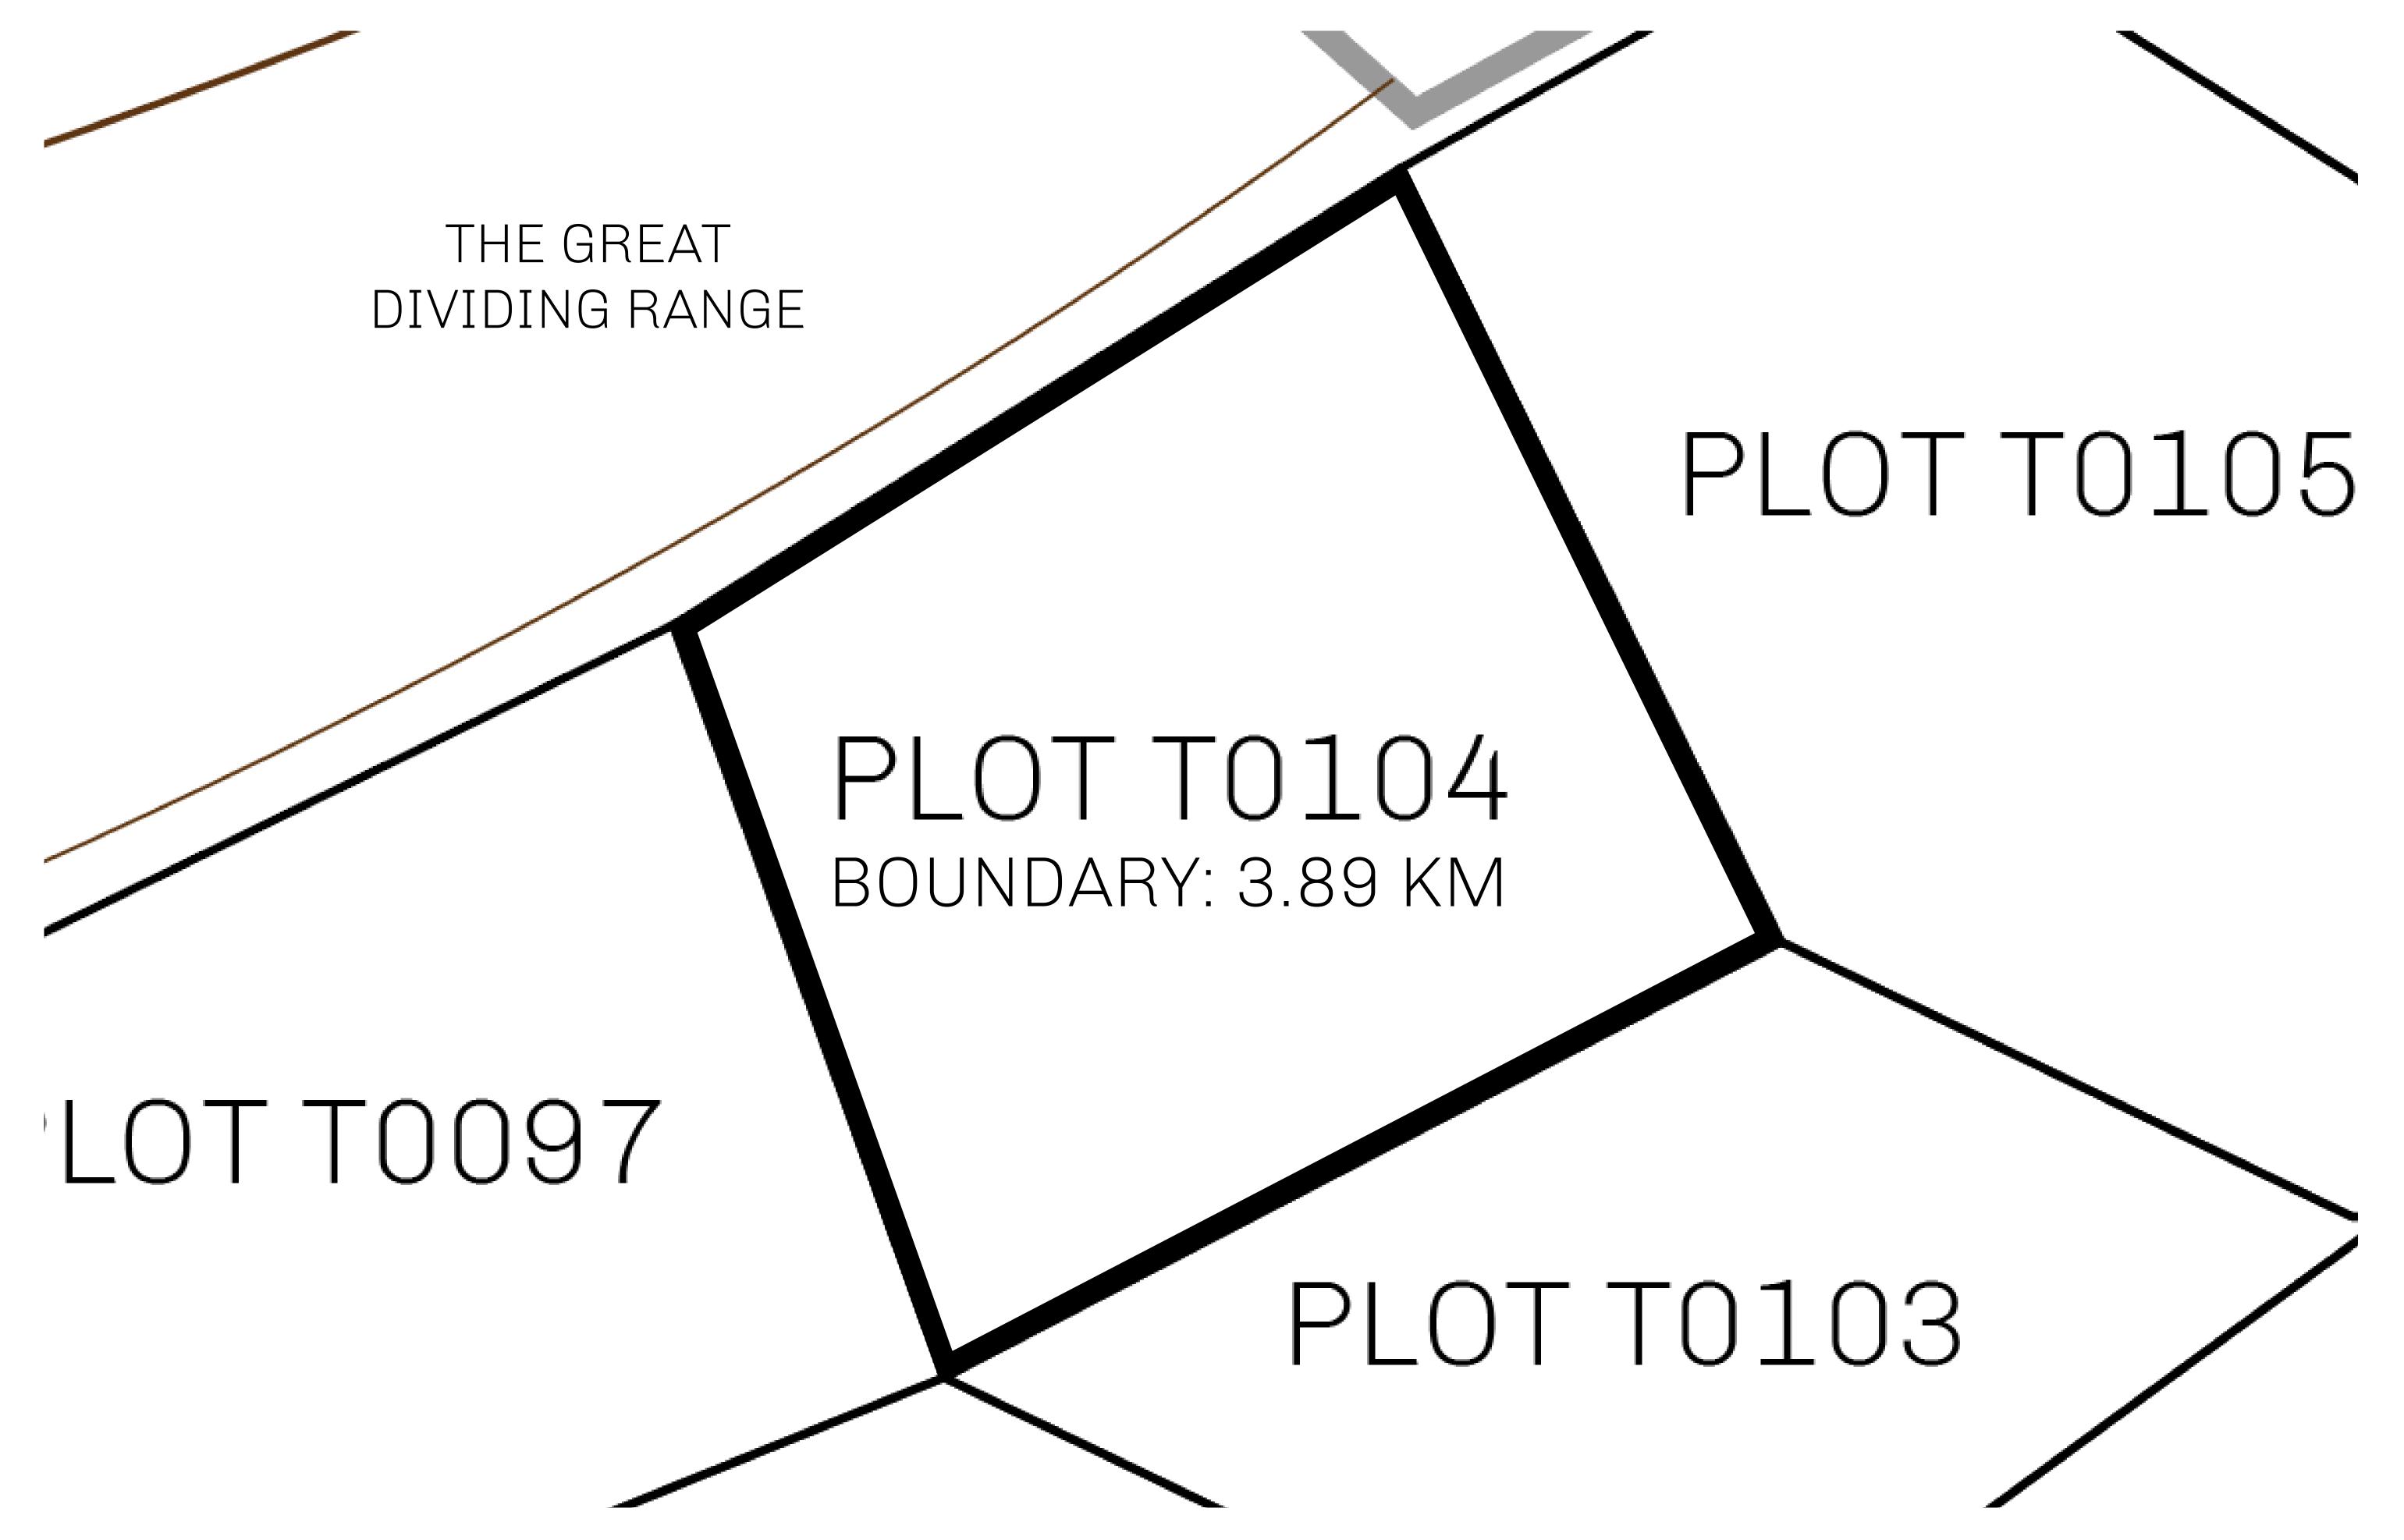

## H.M. LNFT Land Registry

TITLE NUMBER

T0104-221121

ADMINISTRATIVE AREA

TERRITORIO LTT ST

SCALE **1/50000** 

OWNER ENTITLEMENT

Type W-T: Share of 0.1% of all BUN sales (rewarded in Credits) plus 1% of all LTT redeemed based on