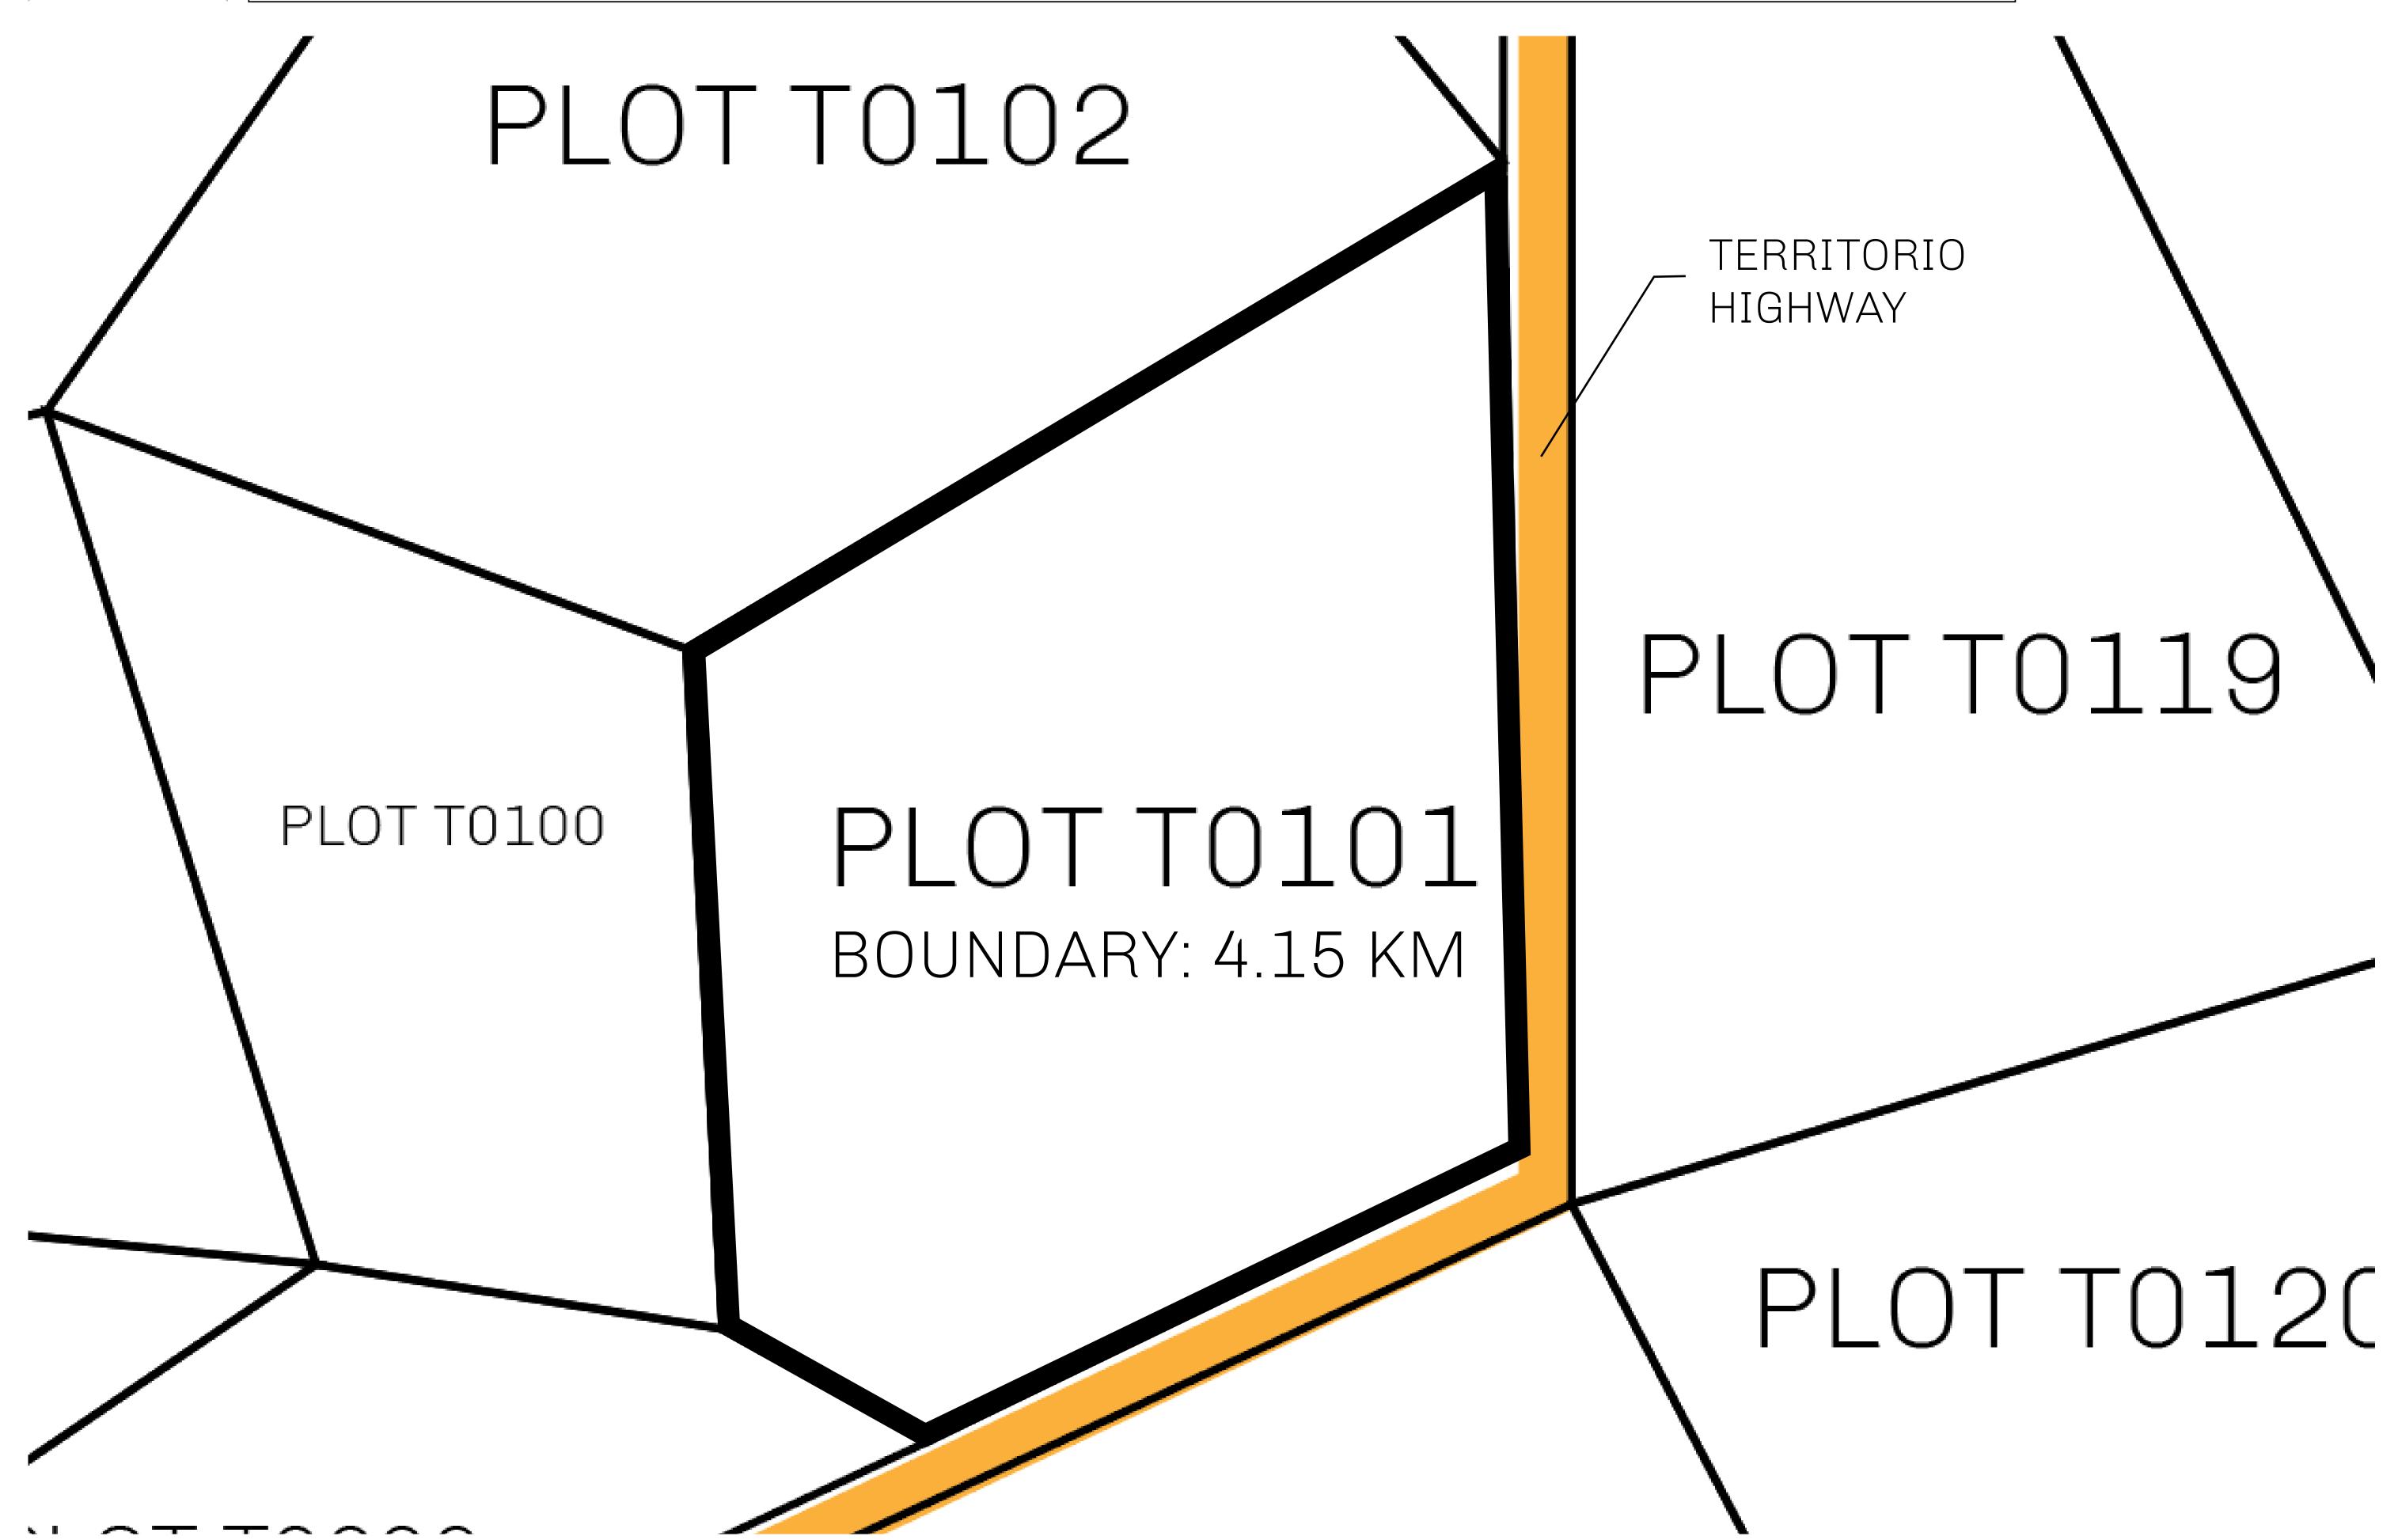

## GEOGRAPHY

COASTLINE BORDERS HIGHEST POINT LOWEST POINT PLOTS SCALE

193.03 KM (119.94 MILES) OCEAN, THE GREAT EMPIRE MT ELEUTHERIA +1392 M PUERTO DE LTT 0 M

1:50000