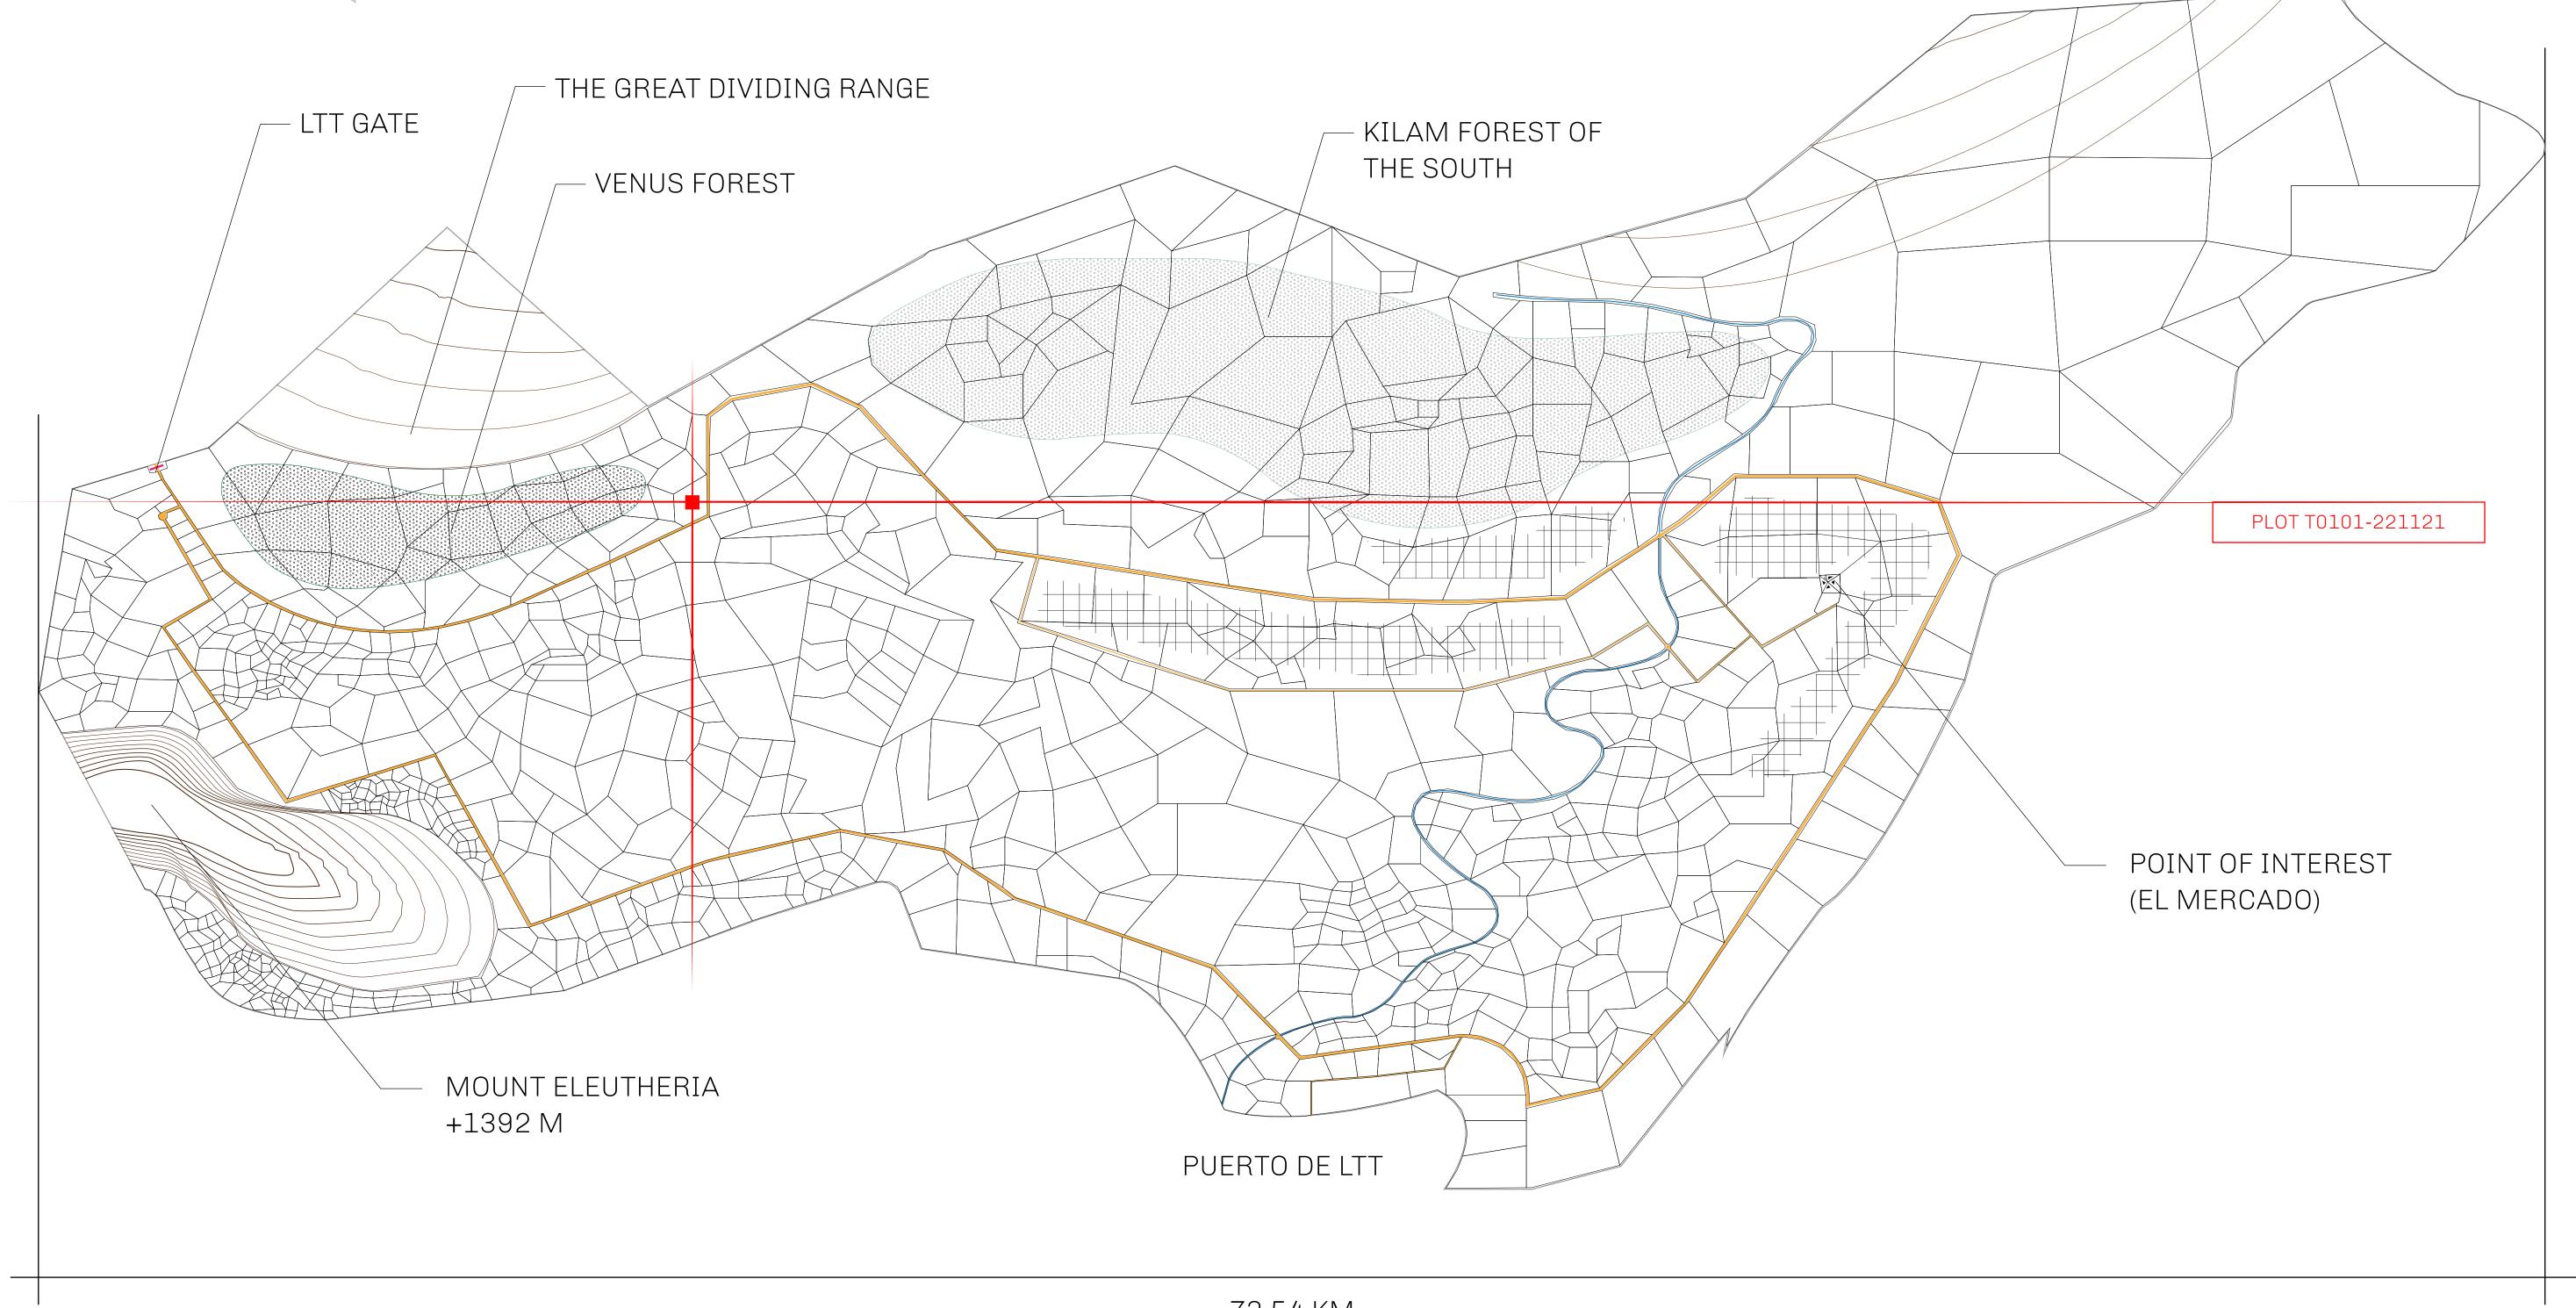

## GEOGRAPHY

COASTLINE BORDERS HIGHEST POINT LOWEST POINT PLOTS SCALE

193.03 KM (119.94 MILES) OCEAN, THE GREAT EMPIRE MT ELEUTHERIA +1392 M PUERTO DE LTT 0 M

1:50000