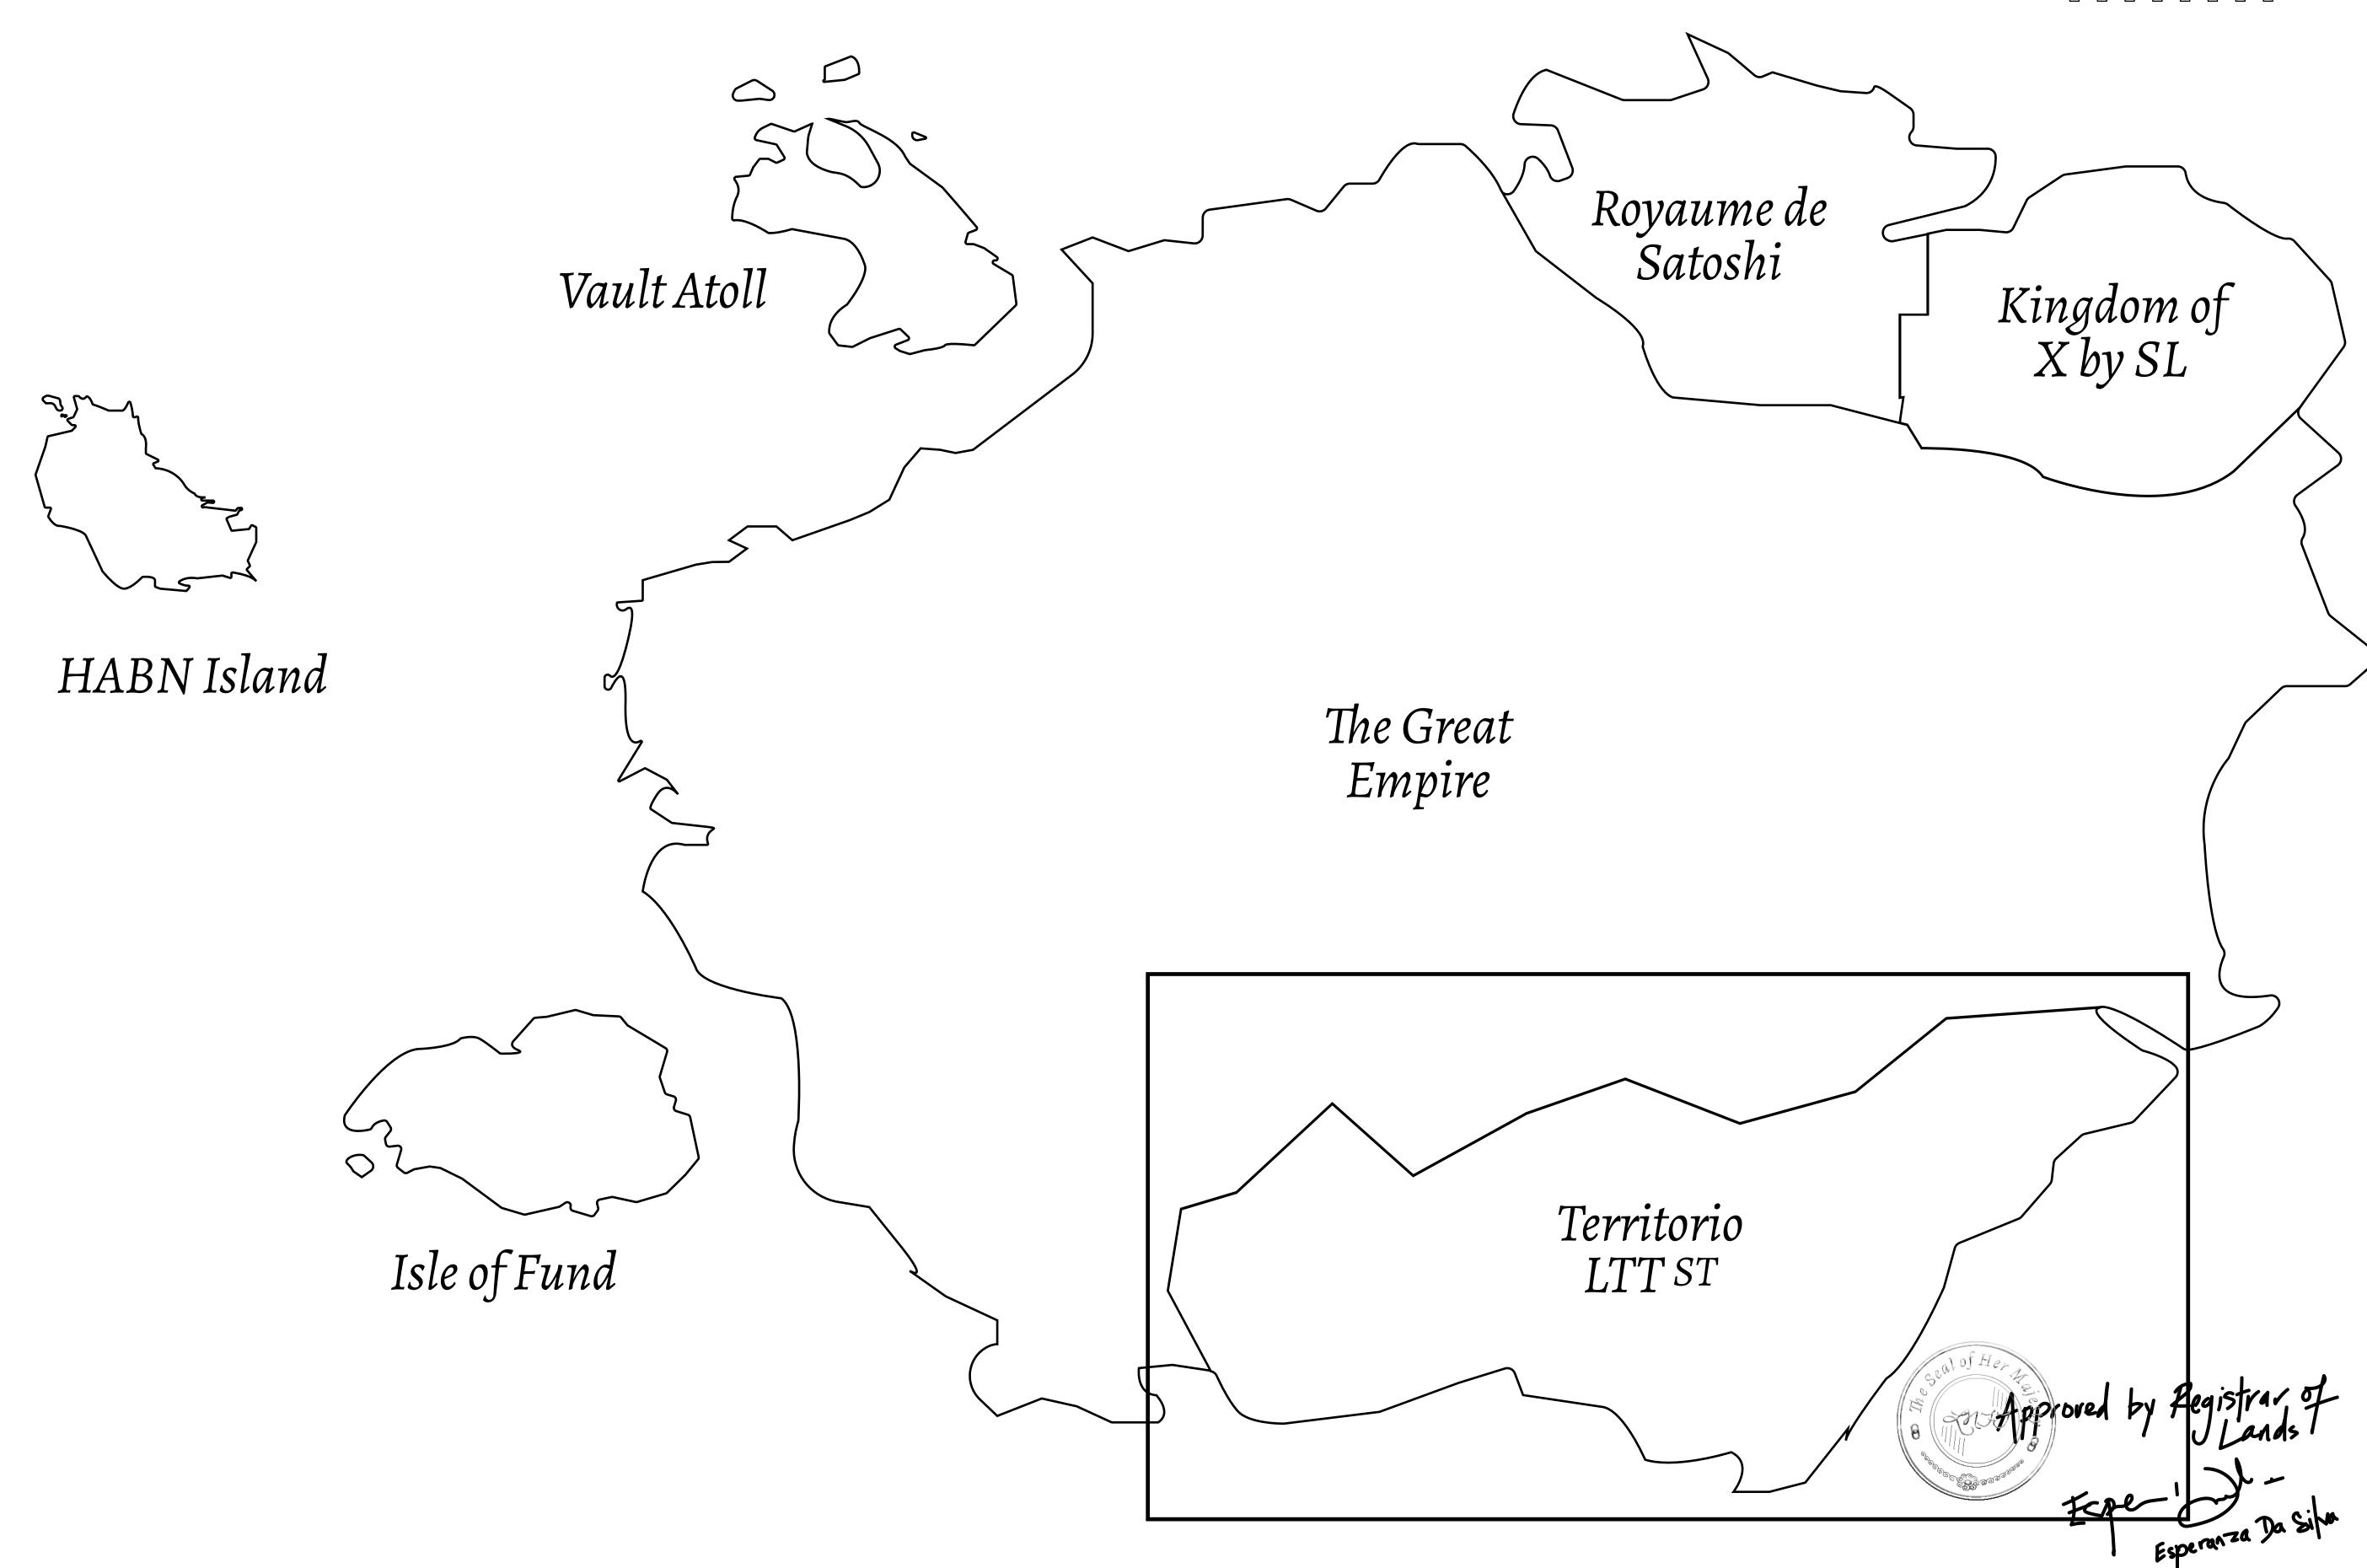

## THE SPANISH ARMADA

The most flamboyant of all of the states, this Spanish-speaking territory houses a clash of cultures. From the LTT trades in the El Mercado district to the solicitations for invites to the Great Empire, and even the traveling Caravans, it is a transient place; people are always on the move on the way to the Great Empire or a trek through the Dividing Range to the Royaume De Satoshi. Commerce uses derivations of LTT such as LTTE, LTTB, and LTTC.

## GEOGRAPHY

COASTLINE BORDERS HIGHEST POINT LOWEST POINT PLOTS SCALE

193.03 KM (119.94 MILES) OCEAN, THE GREAT EMPIRE MT ELEUTHERIA +1392 M PUERTO DE LTT 0 M

1:50000