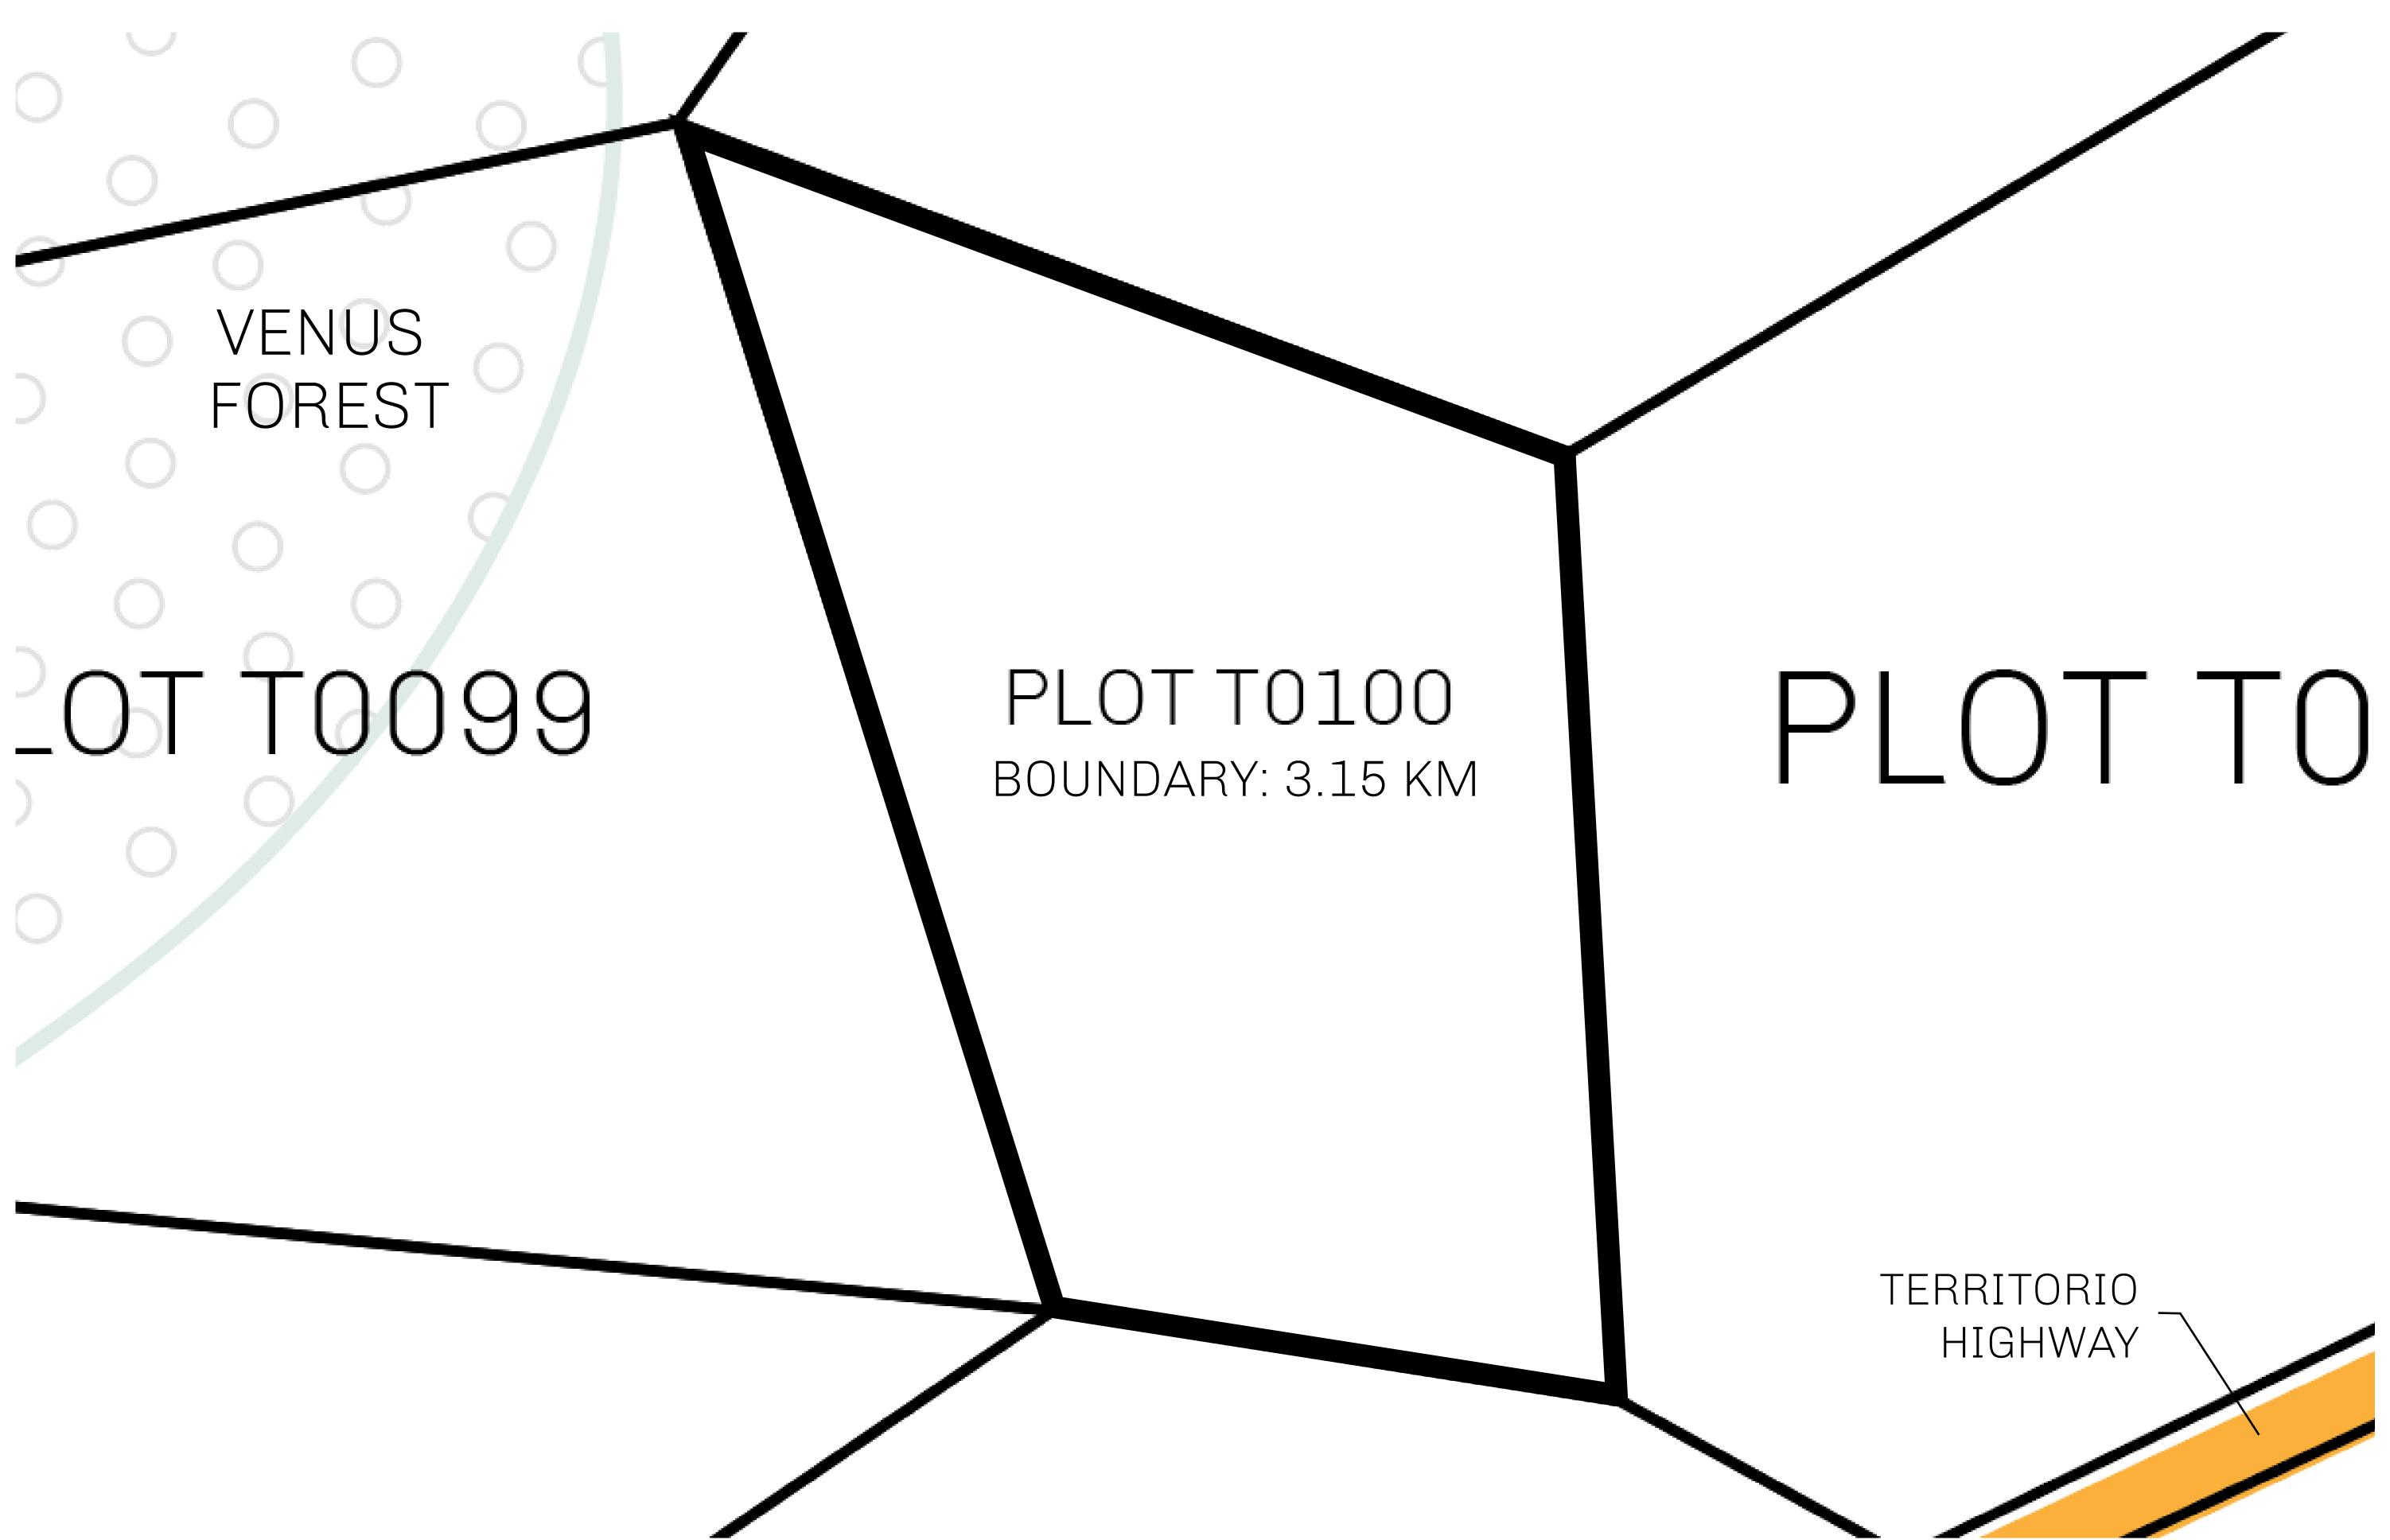

## H.M. LNFT Land Registry

TITLE NUMBER

T0100-221121

ADMINISTRATIVE AREA

TERRITORIO LTT ST

ISSUED 22 November 2021

SCALE **1/50000** 

OWNER ENTITLEMENT