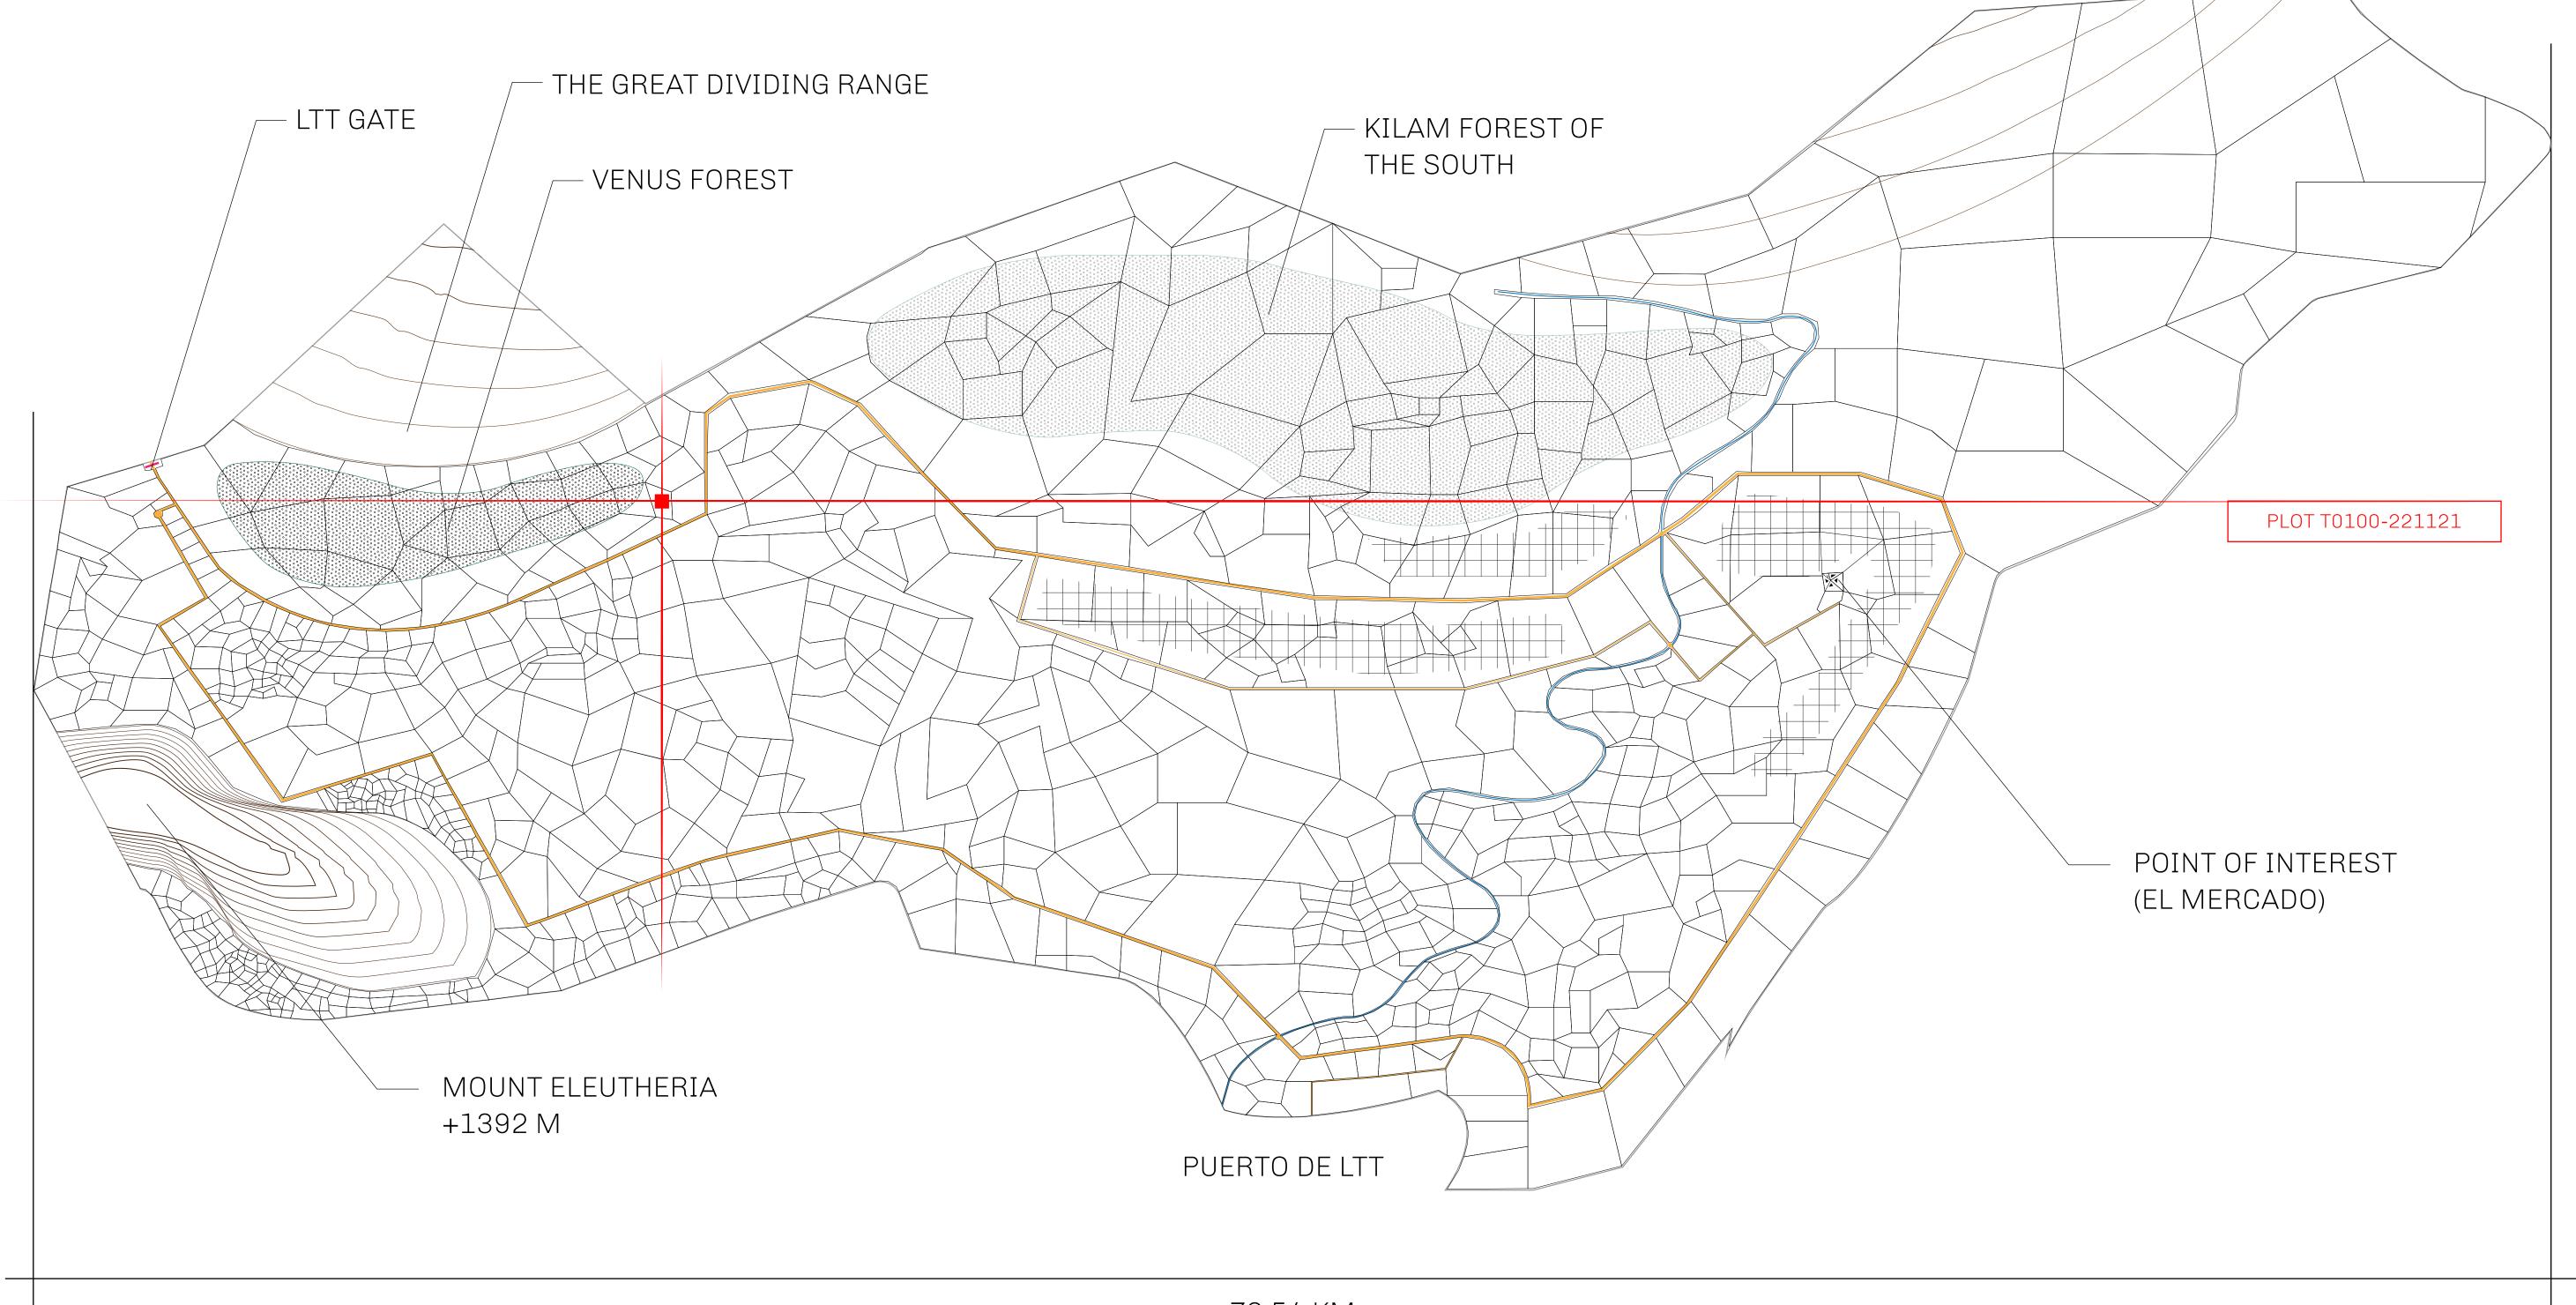

## THE SPANISH ARMADA

The most flamboyant of all of the states, this Spanish-speaking territory houses a clash of cultures. From the LTT trades in the El Mercado district to the solicitations for invites to the Great Empire, and even the traveling Caravans, it is a transient place; people are always on the move on the way to the Great Empire or a trek through the Dividing Range to the Royaume De Satoshi. Commerce uses derivations of LTT such as LTTE, LTTB, and LTTC.

## GEOGRAPHY

COASTLINE
BORDERS
HIGHEST POINT
LOWEST POINT
PLOTS
SCALE

193.03 KM (119.94 MILES)
OCEAN, THE GREAT EMPIRE
MT ELEUTHERIA +1392 M
PUERTO DE LTT 0 M

1045

1:50000