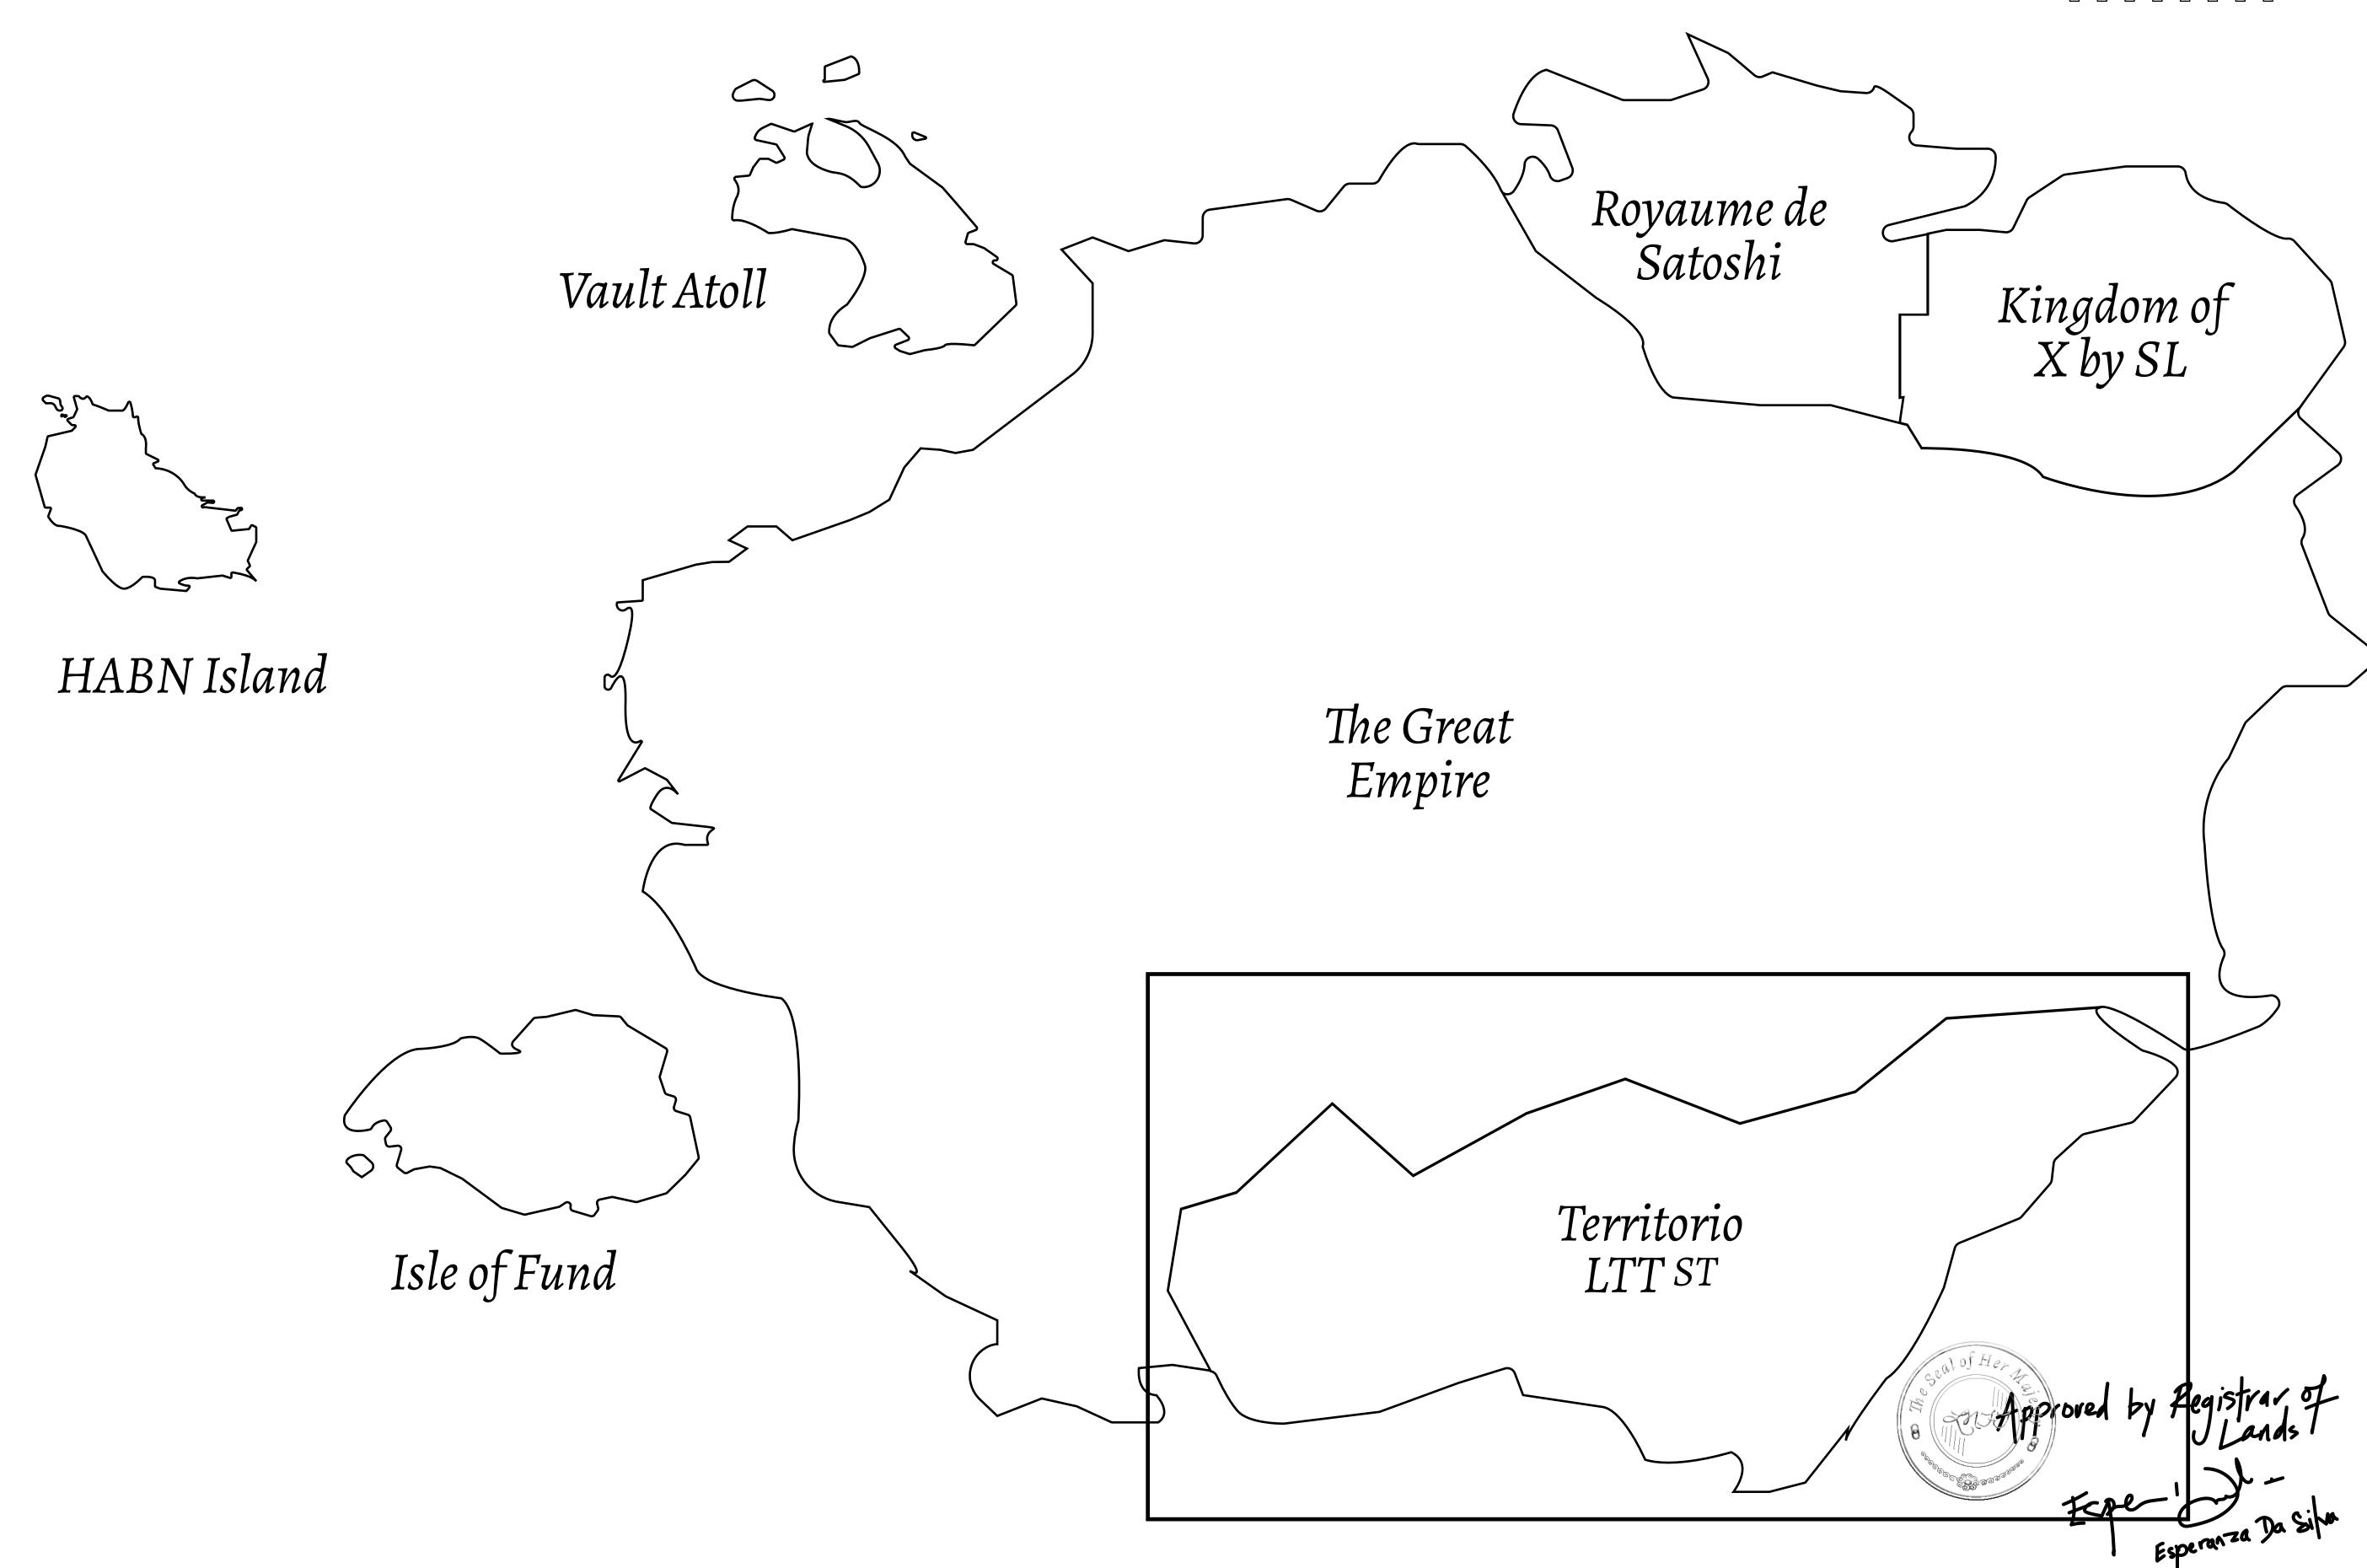

## THE SPANISH ARMADA

The most flamboyant of all of the states, this Spanish-speaking territory houses a clash of cultures. From the LTT trades in the El Mercado district to the solicitations for invites to the Great Empire, and even the traveling Caravans, it is a transient place; people are always on the move on the way to the Great Empire or a trek through the Dividing Range to the Royaume De Satoshi. Commerce uses derivations of LTT such as LTTE, LTTB, and LTTC.

## GEOGRAPHY

COASTLINE
BORDERS
HIGHEST POINT
LOWEST POINT
PLOTS
SCALE

193.03 KM (119.94 MILES)
OCEAN, THE GREAT EMPIRE
MT ELEUTHERIA +1392 M
PUERTO DE LTT 0 M

1045

1:50000

## H.M. LNFT Land Registry

TITLE NUMBER

T0100-221121

ADMINISTRATIVE AREA

TERRITORIO LTT ST

ISSUED 22 November 2021

SCALE **1/50000** 

OWNER ENTITLEMENT