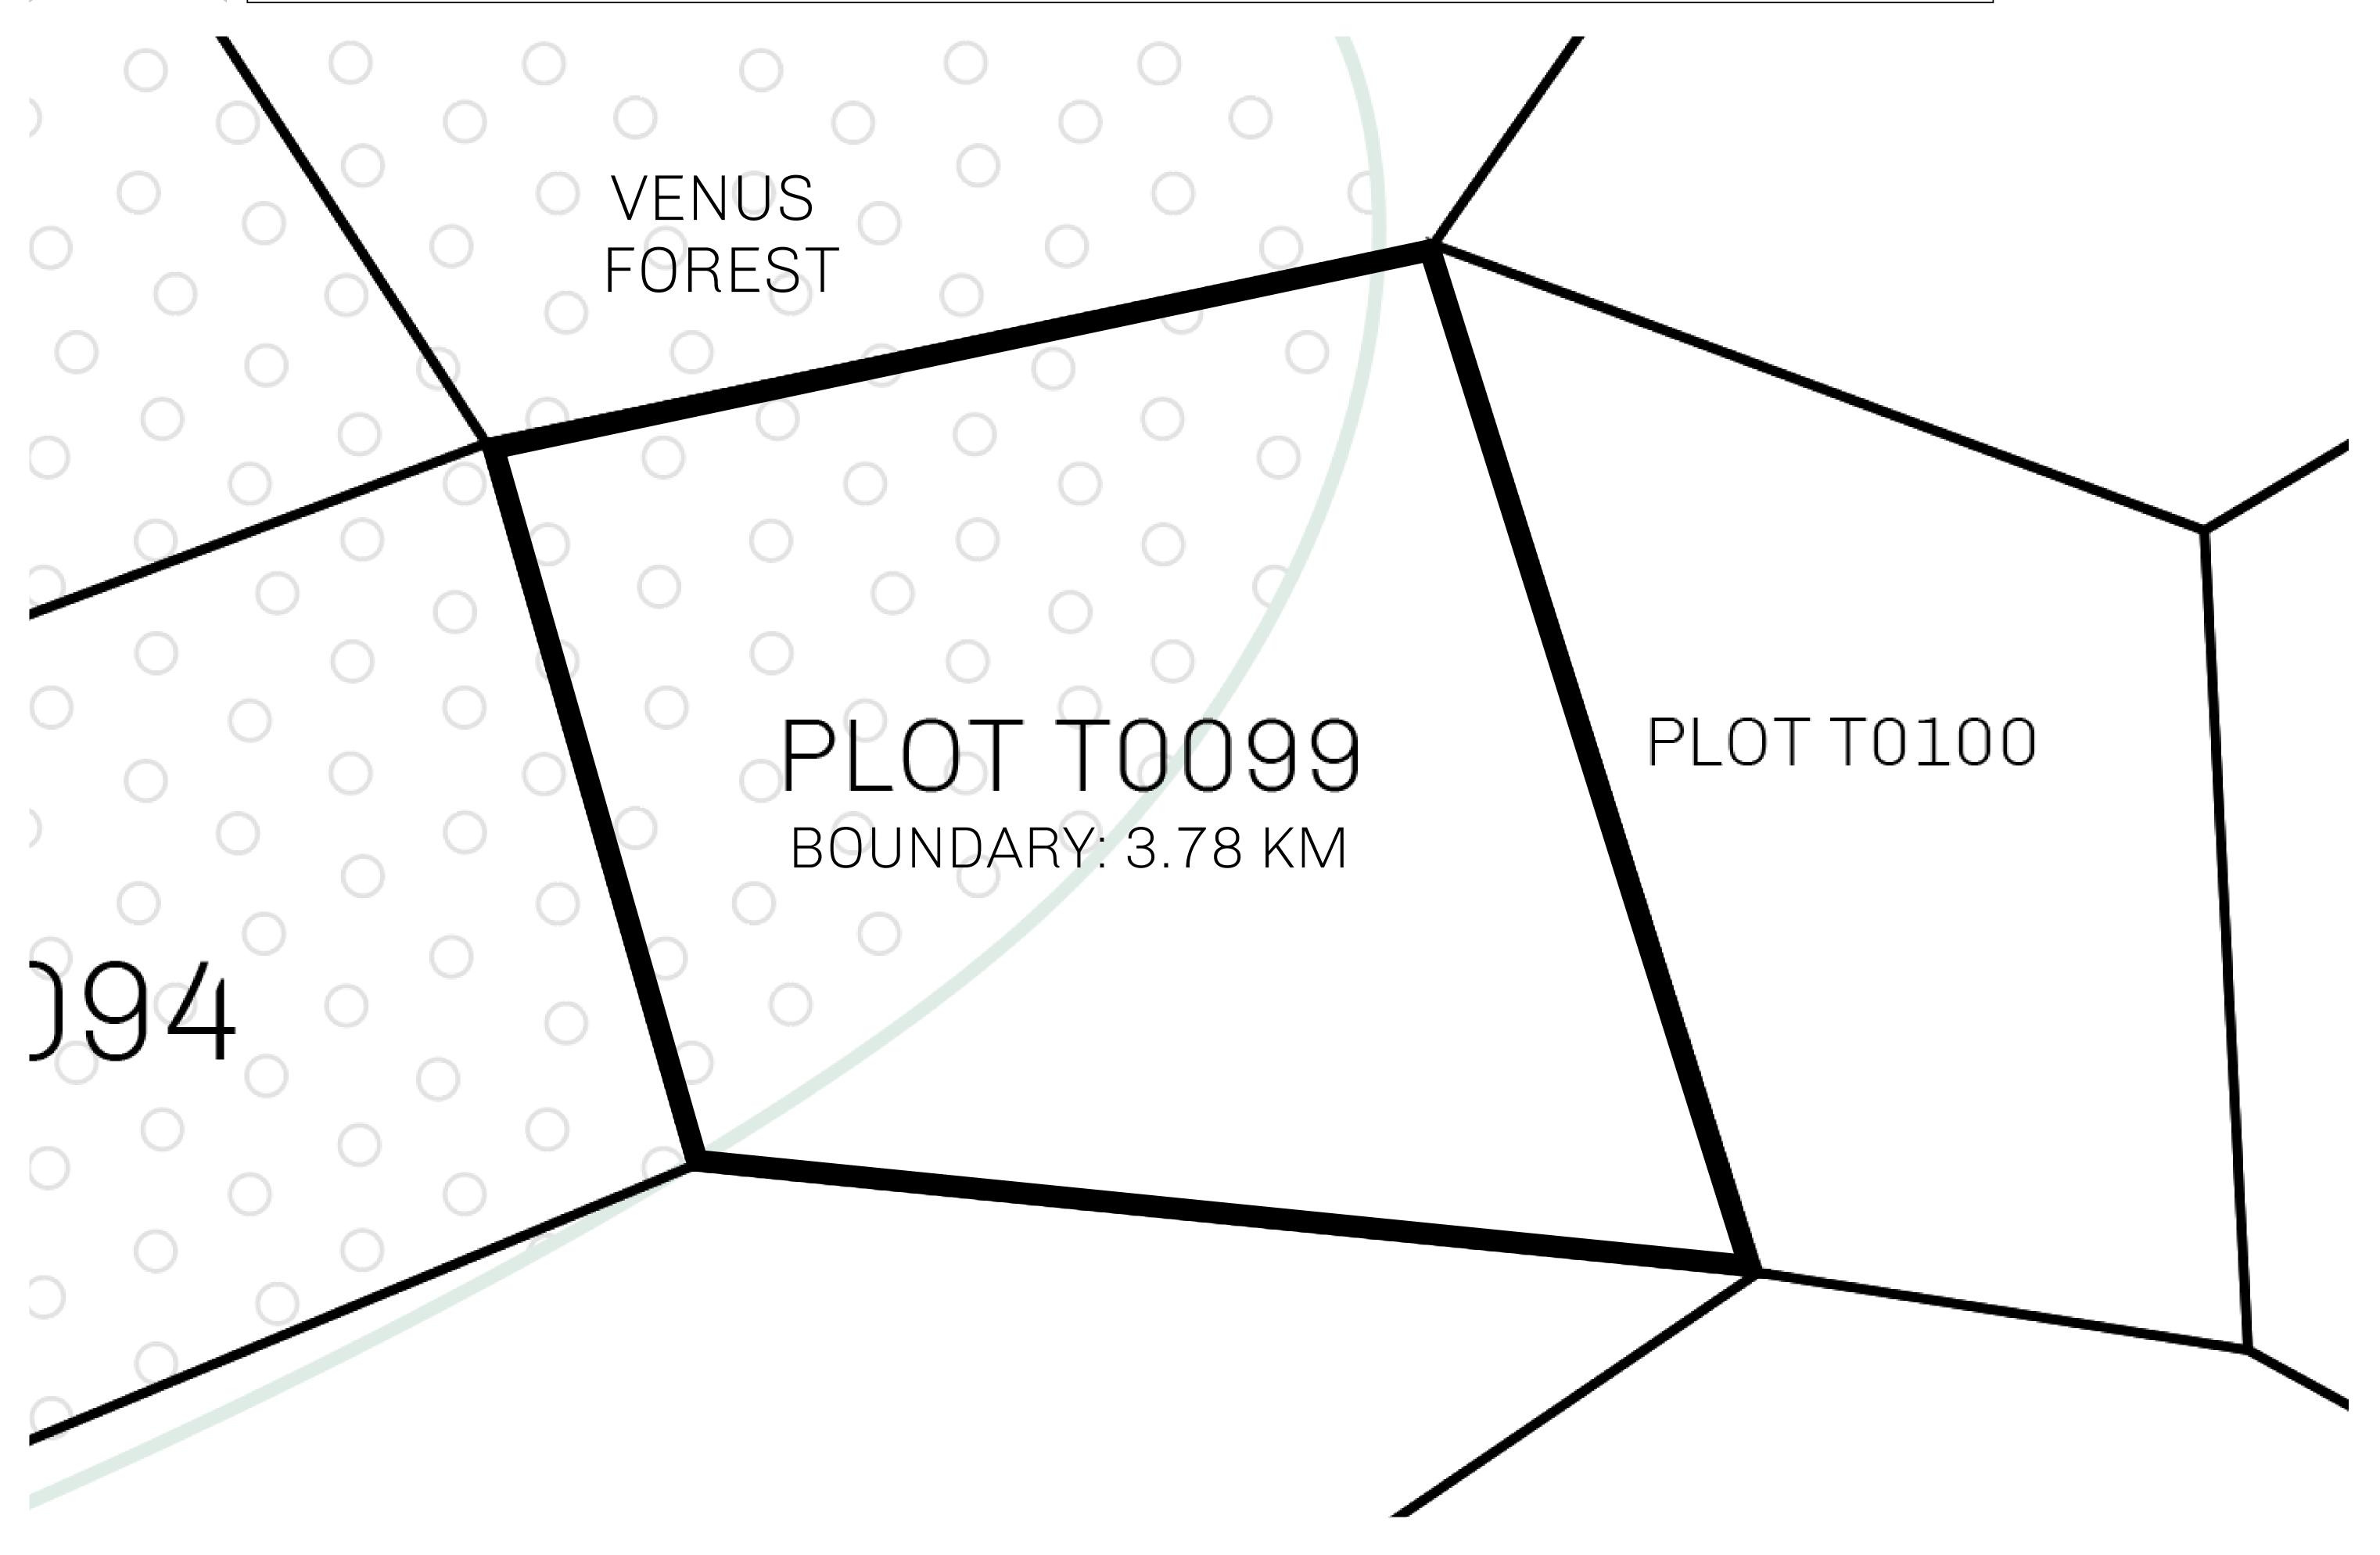

## H.M. LNFT Land Registry

TITLE NUMBER

T0099-221121

ADMINISTRATIVE AREA

TERRITORIO LTT ST

ISSUED 22 November 2021

SCALE **1/50000** 

OWNER ENTITLEMENT