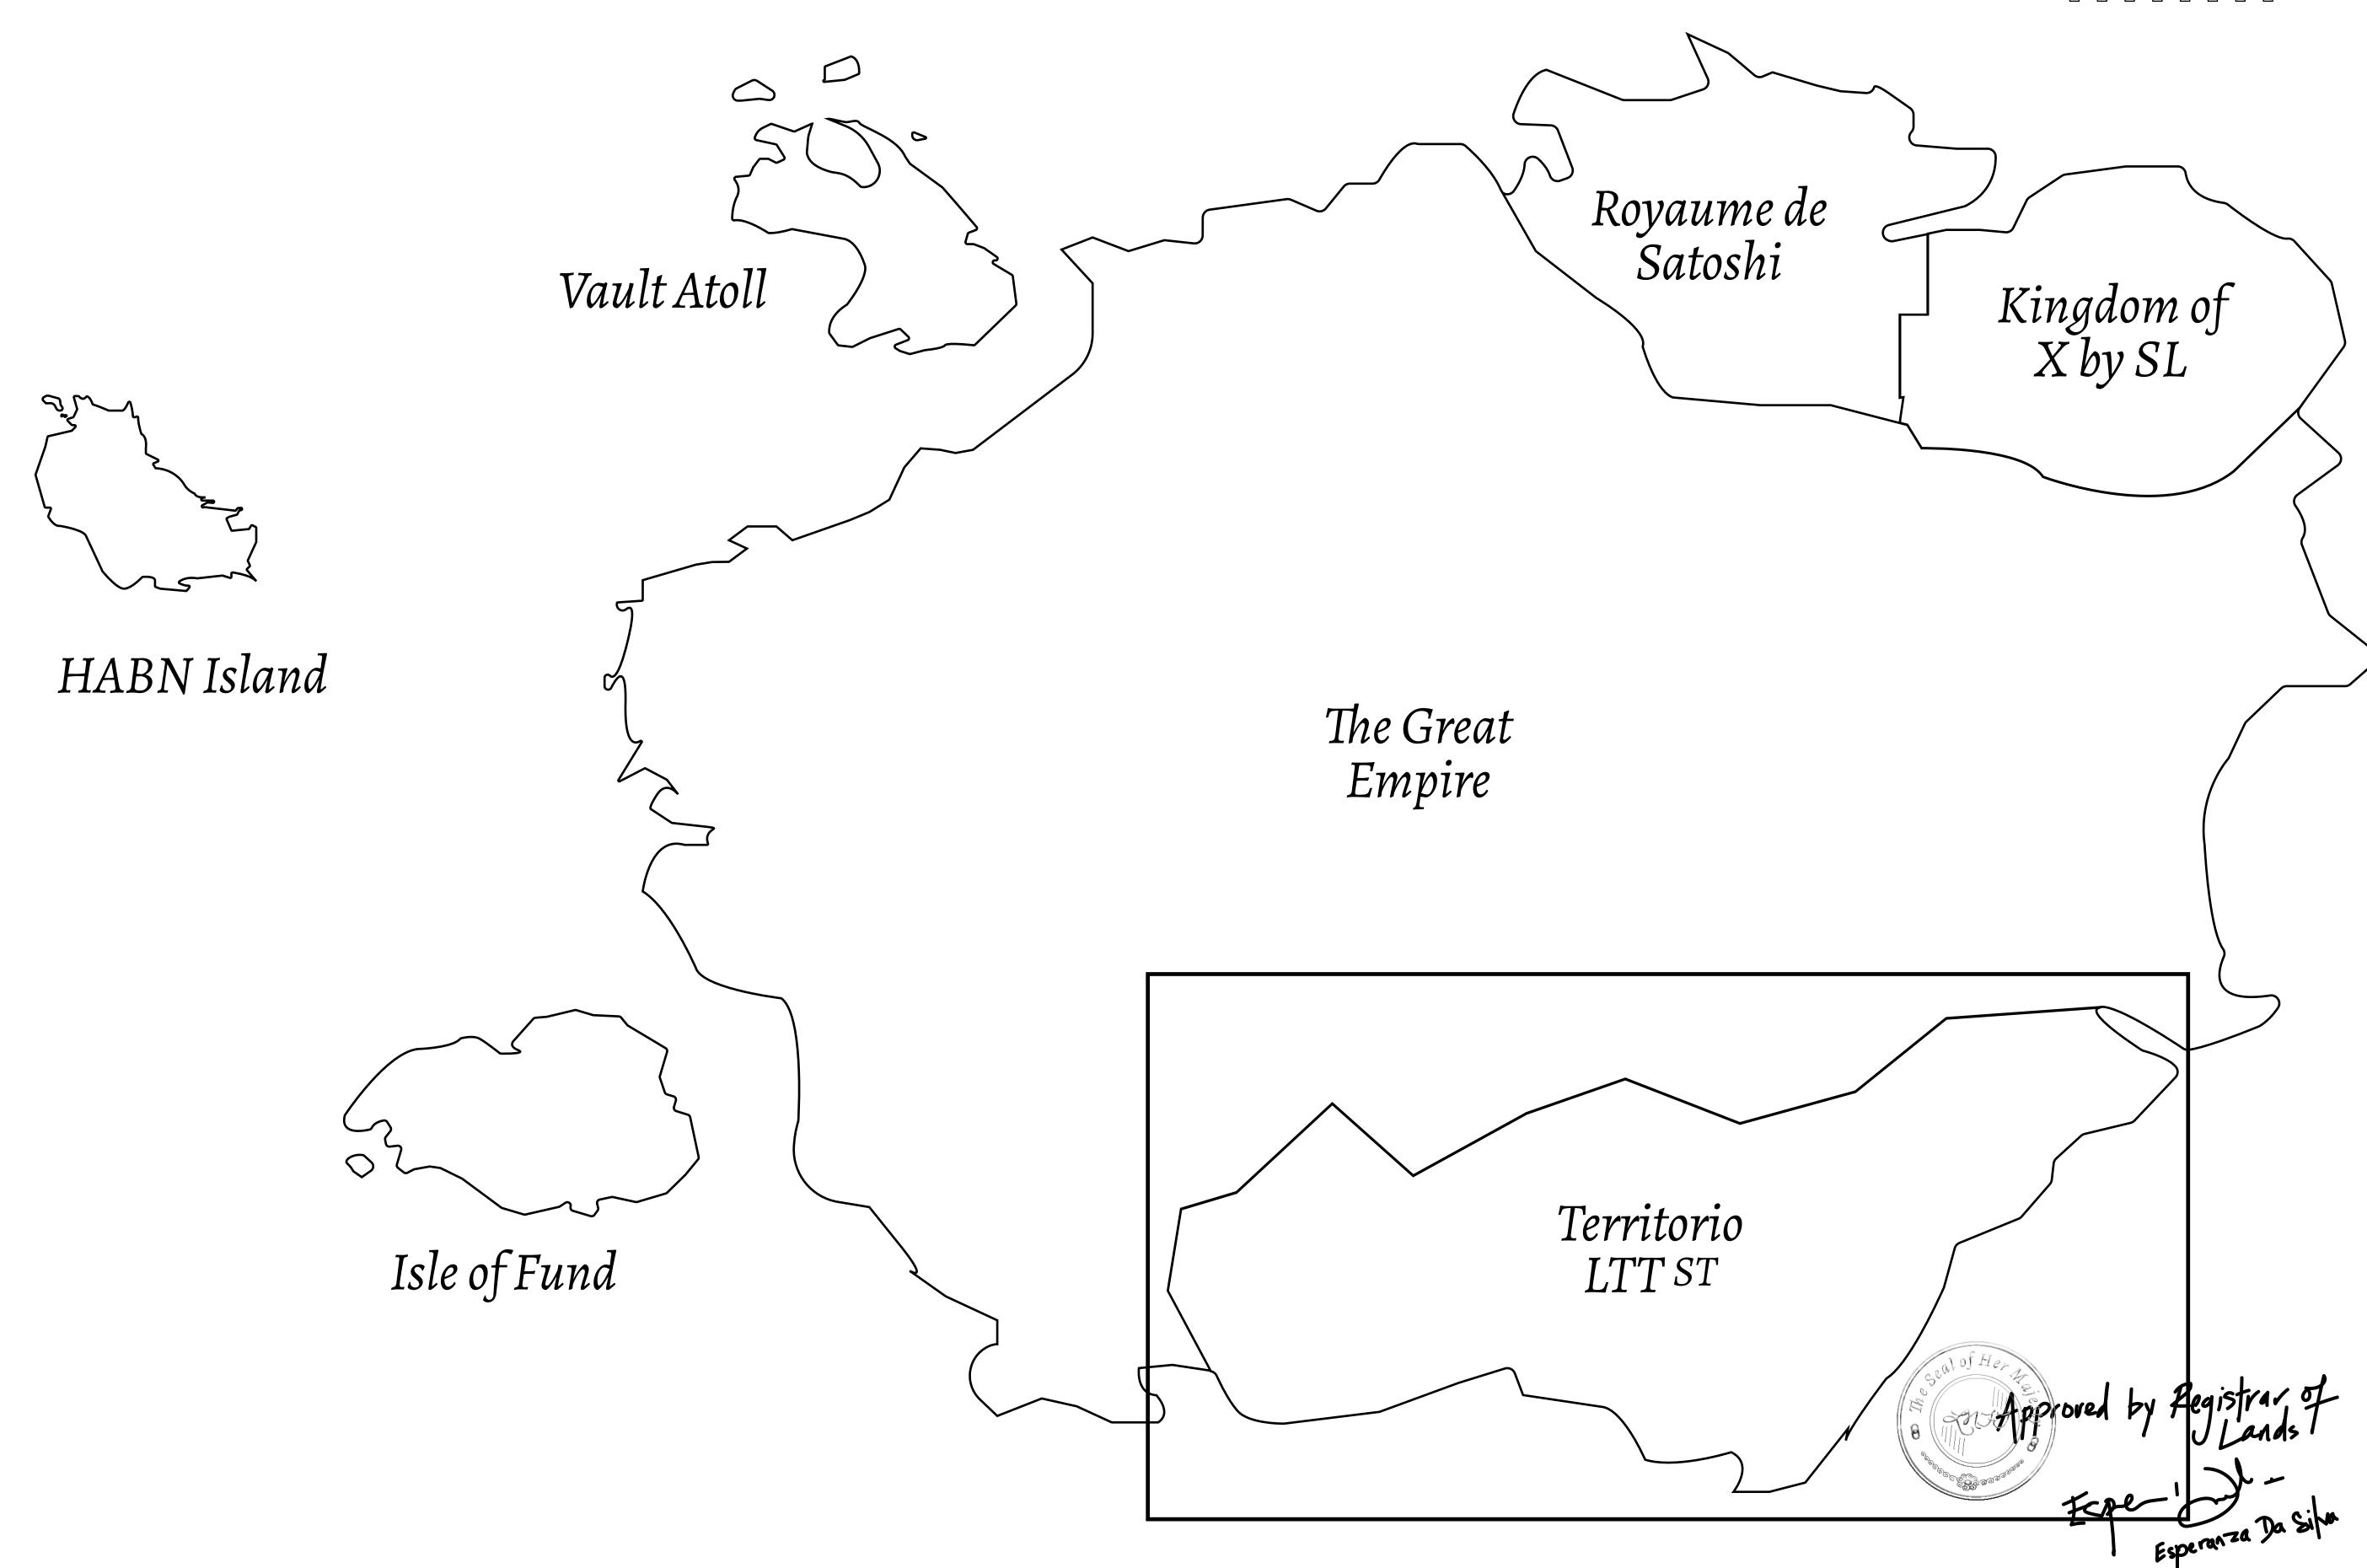

## THE SPANISH ARMADA

The most flamboyant of all of the states, this Spanish-speaking territory houses a clash of cultures. From the LTT trades in the El Mercado district to the solicitations for invites to the Great Empire, and even the traveling Caravans, it is a transient place; people are always on the move on the way to the Great Empire or a trek through the Dividing Range to the Royaume De Satoshi.

## GEOGRAPHY

COASTLINE
BORDERS
HIGHEST POINT
LOWEST POINT
PLOTS

193.03 KM (119.94 MILES)
OCEAN, THE GREAT EMPIRE
MT ELEUTHERIA +1392 M
PUERTO DE LTT 0 M

## H.M. LNFT Land Registry

TITLE NUMBER

T0099-221121

ADMINISTRATIVE AREA

TERRITORIO LTT ST

ISSUED 22 November 2021

SCALE **1/50000** 

OWNER ENTITLEMENT