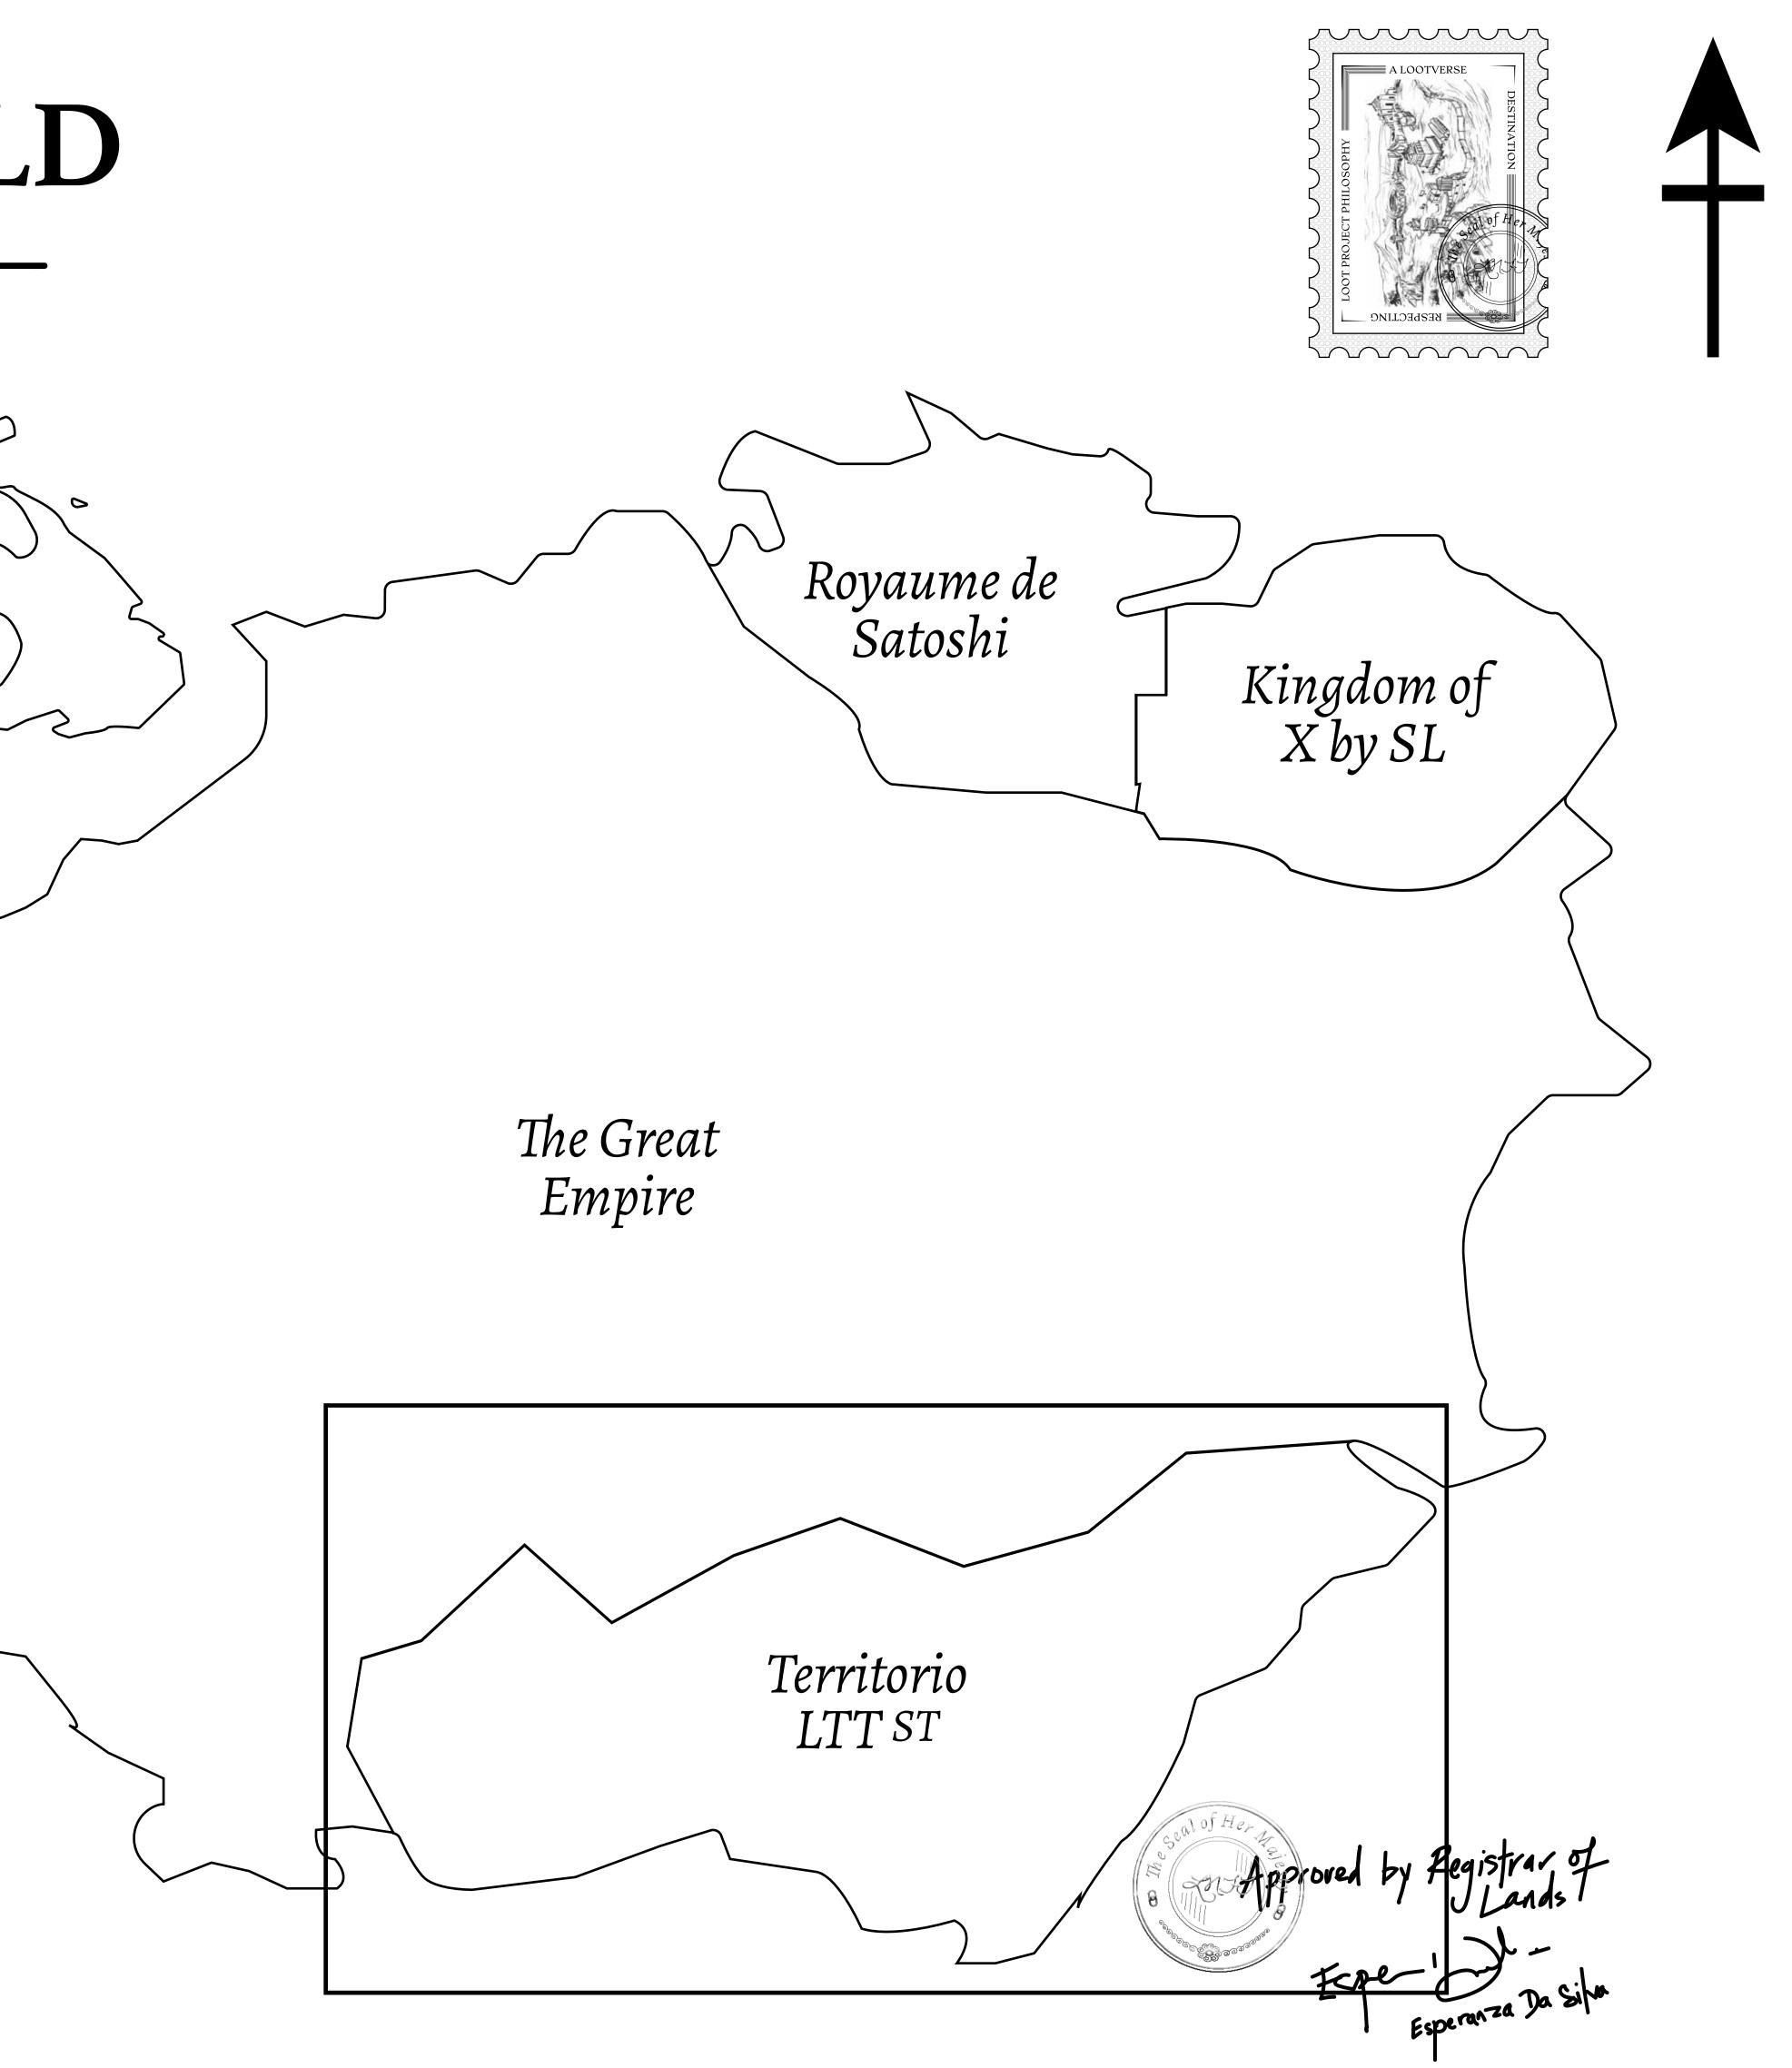

## LOOT NFT WORLD $\bigcirc$

HABN Island

 $\bigcirc$ 

Vault Atoll

Isle of Fund

## THE SPANISH ARMADA

The most flamboyant of all of the states, this Spanish-speaking territory houses a clash of cultures. From the LTT trades in the El Mercado district to the solicitations for invites to the Great Empire, and even the traveling Caravans, it is a transient place; people are always on the move on the way to the Great Empire or a trek through the Dividing Range to the Royaume De Satoshi. Commerce uses derivations of LTT such as LTTE, LTTB, and LTTC.

## GEOGRAPHY

COASTLINE BORDERS HIGHEST POINT LOWEST POINT PLOTS SCALE

193.03 KM (119.94 MILES) OCEAN, THE GREAT EMPIRE MT ELEUTHERIA +1392 M PUERTO DE LTT O M 1045 1:50000

73.54 KM