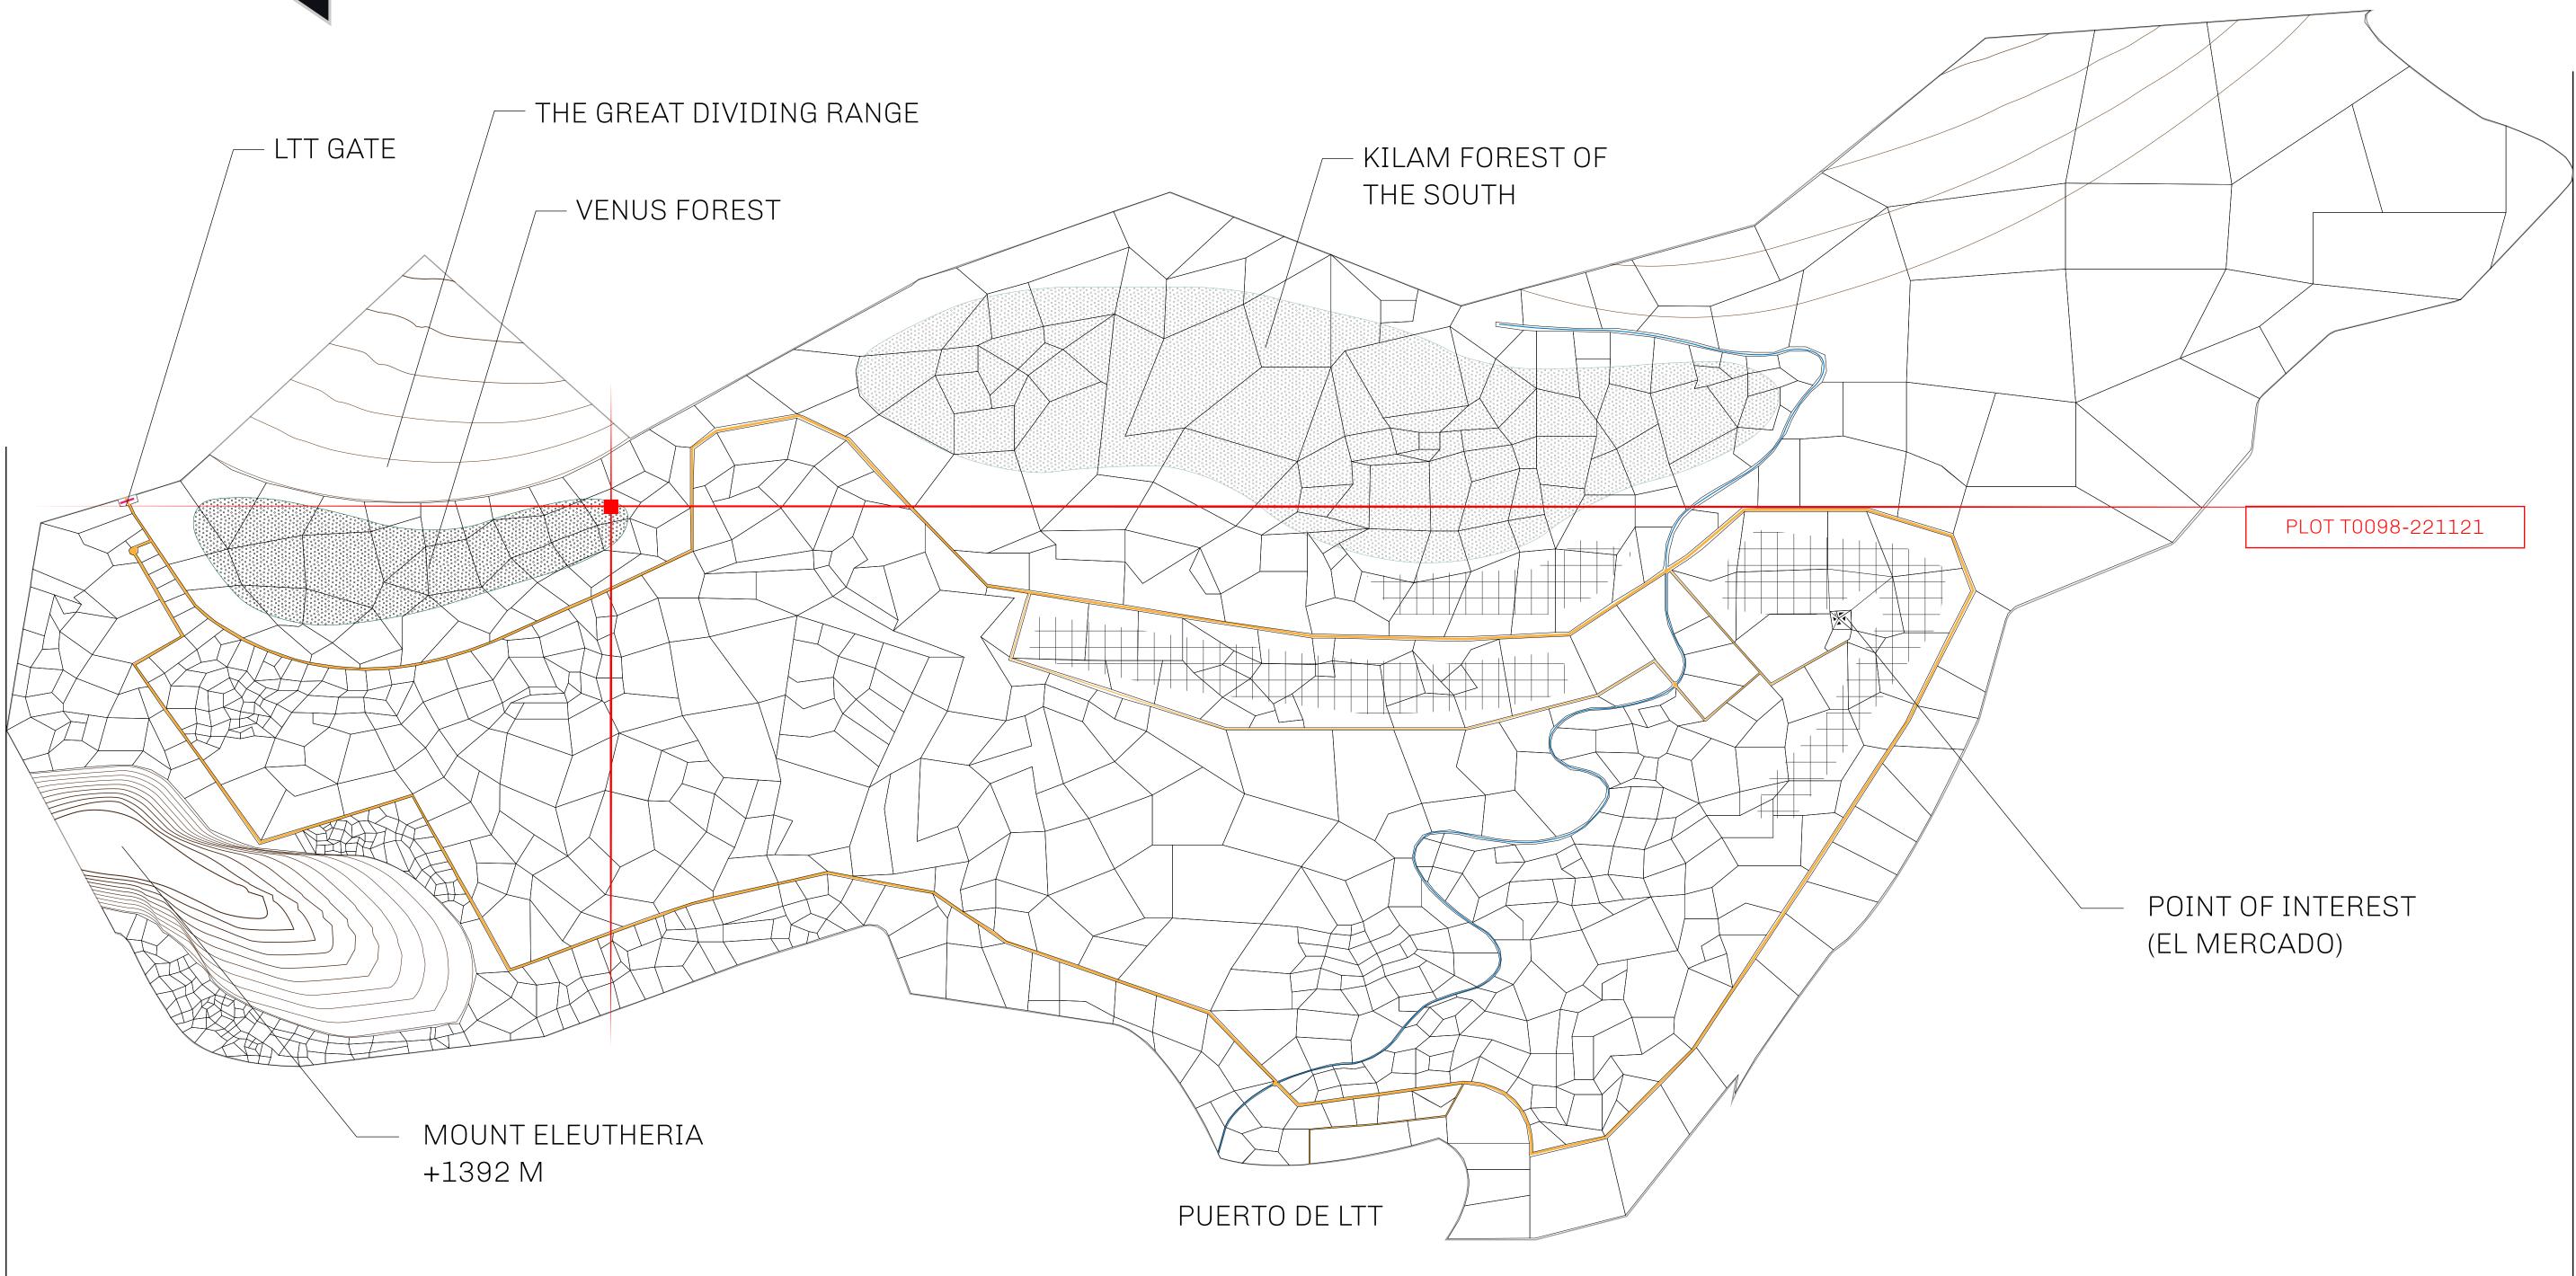

## GEOGRAPHY

COASTLINE BORDERS HIGHEST POINT LOWEST POINT PLOTS SCALE

193.03 KM (119.94 MILES) OCEAN, THE GREAT EMPIRE MT ELEUTHERIA +1392 M PUERTO DE LTT O M 1045 1:50000

73.54 KM

## H.M. LNFT Land Registry

ADMINISTRATIVE AREA

OWNER ENTITLEMENT

TERRITORIO

**Type W-T: Sha number of NF** 

|                                  | TITLE NUMBER<br><b>T0098-221121</b> |            |          |                    |       |           |        |     |
|----------------------------------|-------------------------------------|------------|----------|--------------------|-------|-----------|--------|-----|
| y                                |                                     |            |          |                    |       |           |        |     |
| O LTT ST                         | ISSUED                              | 22 Nover   | nber 202 | 1 <b>b.</b>        |       | SCALE     | 1/500  | )00 |
| are of 0.1% of<br>T Stories mint |                                     |            |          | redits) pl         | us 1% | of all L7 | FT red | lee |
|                                  |                                     |            |          |                    |       |           |        |     |
|                                  |                                     |            |          |                    |       | Р         |        |     |
|                                  |                                     |            |          |                    |       | •         |        |     |
|                                  |                                     |            |          |                    |       |           |        |     |
|                                  |                                     |            |          |                    |       |           |        |     |
|                                  |                                     |            |          |                    |       |           |        |     |
|                                  |                                     |            |          |                    |       |           |        |     |
|                                  |                                     |            |          |                    |       |           |        |     |
|                                  |                                     |            |          |                    |       |           |        |     |
| $\overline{\rho}$                |                                     | $\sim$     | $\sim$   |                    |       |           |        |     |
| PLO                              |                                     | θU         | 196      | 2                  |       |           |        |     |
| JUND                             | ARY:                                | 4.1        | 9 KM     | $\mathbf{\Lambda}$ |       |           |        |     |
|                                  |                                     |            |          |                    |       |           |        |     |
|                                  |                                     |            |          |                    |       |           |        |     |
|                                  |                                     |            |          |                    | C     |           |        |     |
|                                  |                                     | $\bigcirc$ |          | 0                  |       |           |        |     |
| 0                                |                                     |            | 0        |                    |       |           |        |     |
| 0                                |                                     |            |          |                    |       |           |        |     |
|                                  |                                     |            |          |                    |       |           |        |     |
|                                  |                                     |            |          |                    |       |           |        |     |
|                                  |                                     |            |          |                    |       |           |        |     |