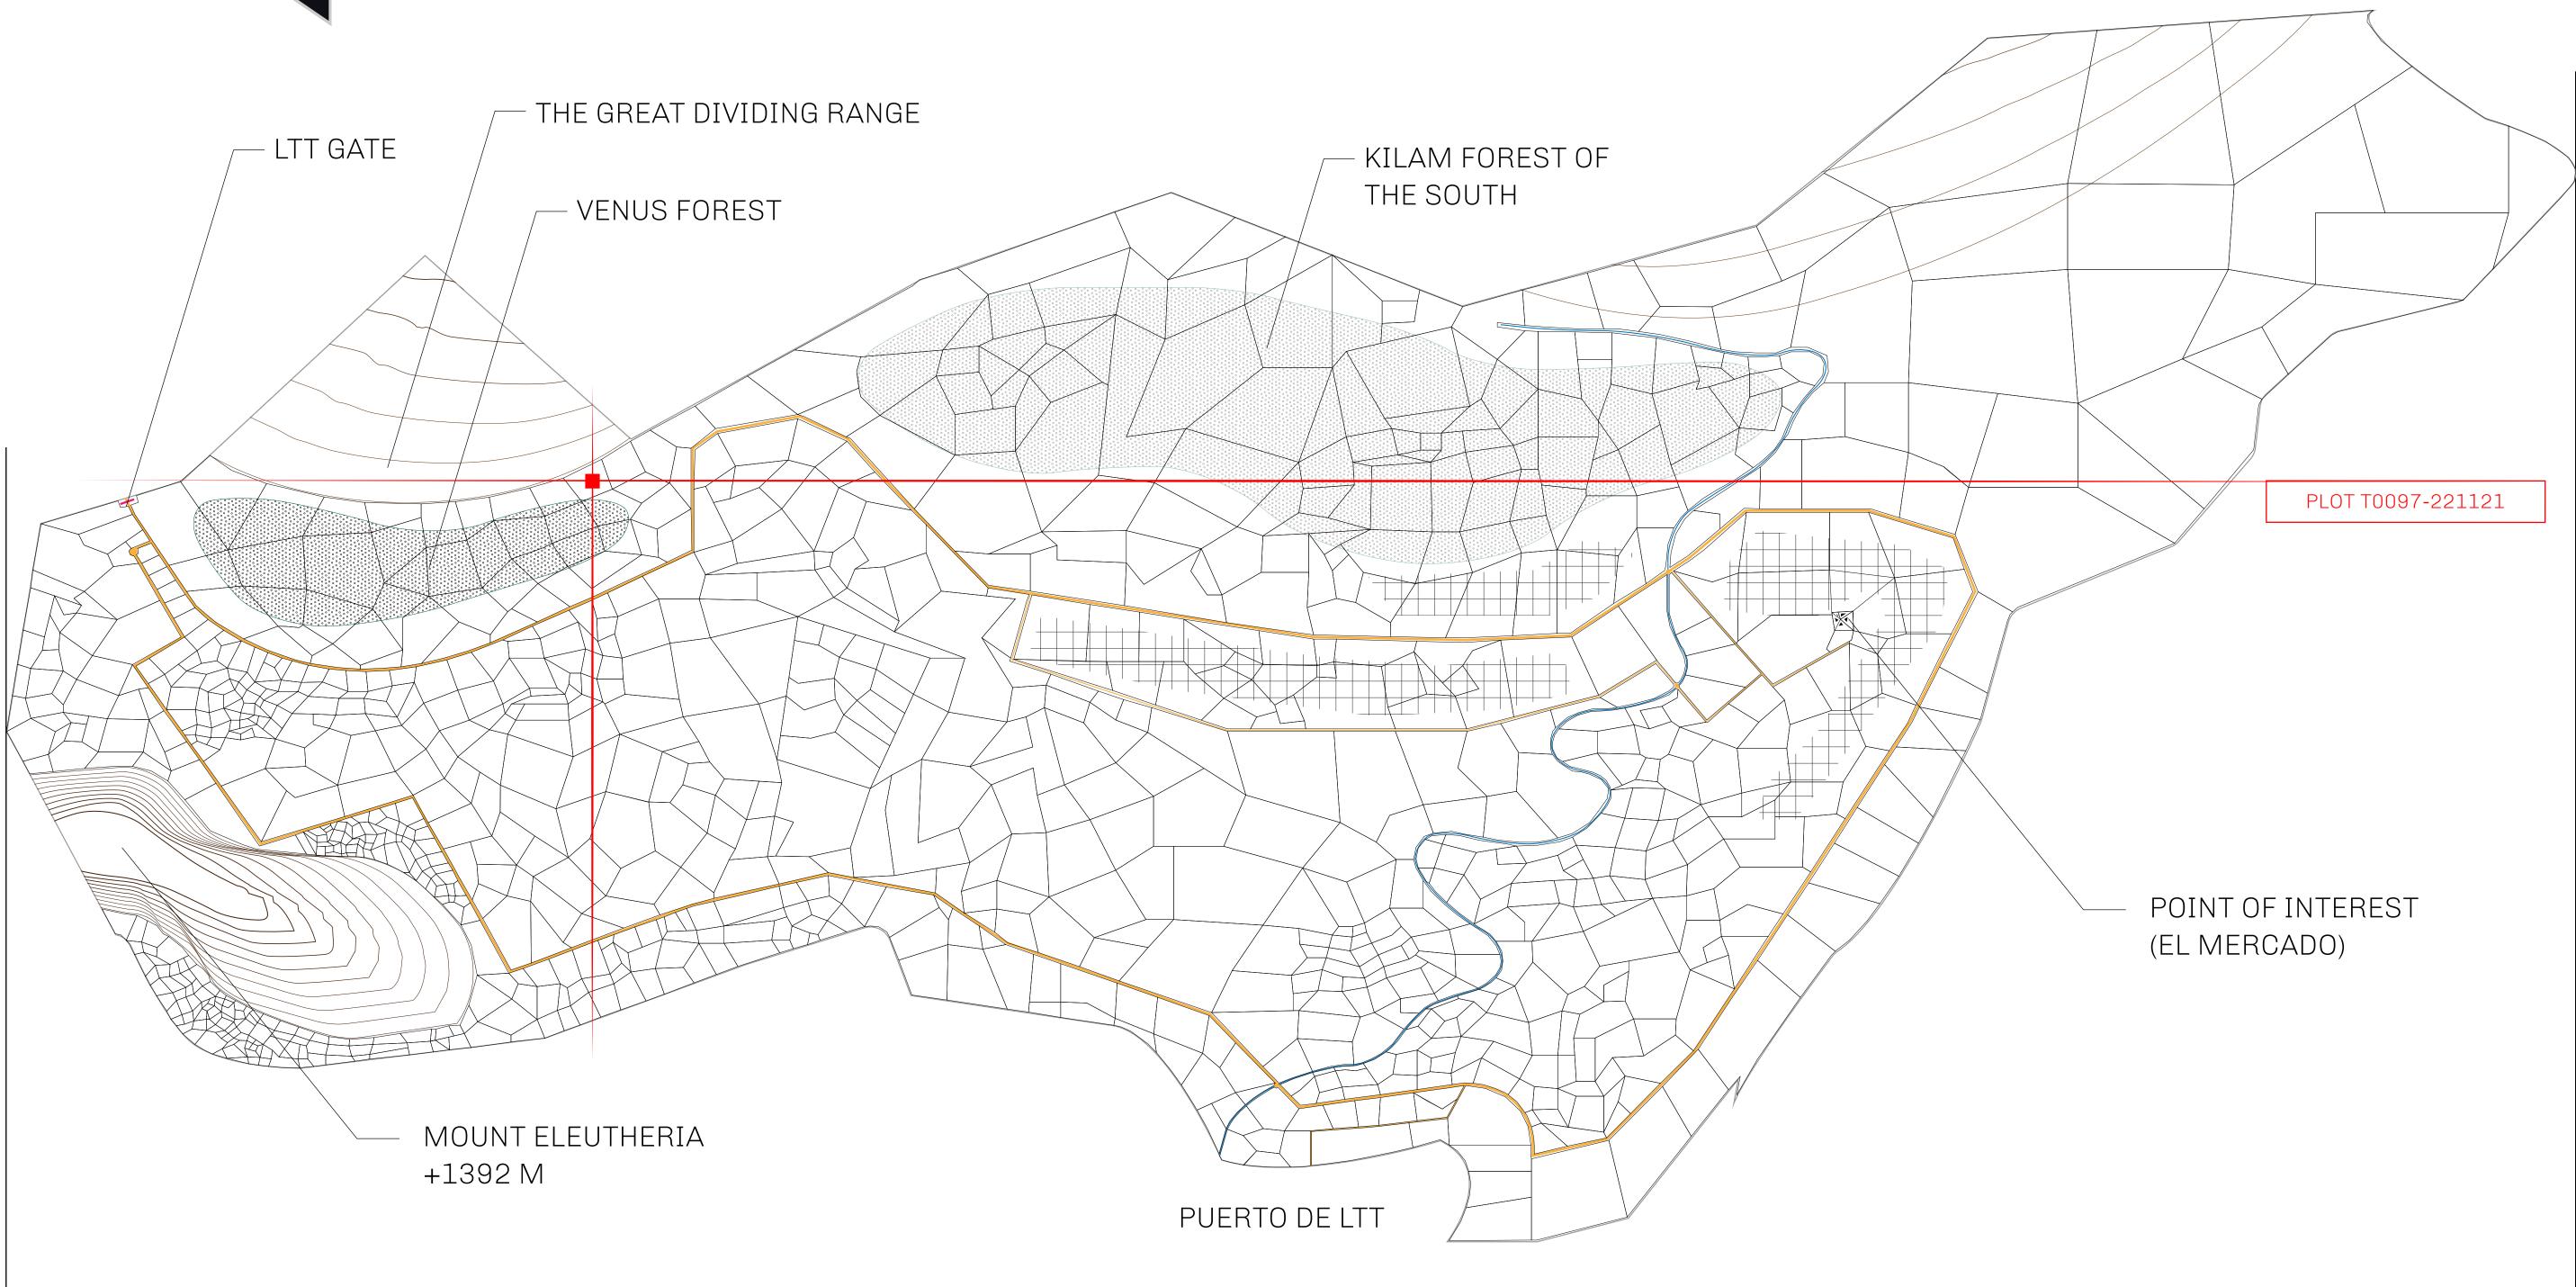

#### THE SPANISH ARMADA

The most flamboyant of all of the states, this Spanish-speaking territory houses a clash of cultures. From the LTT trades in the El Mercado district to the solicitations for invites to the Great Empire, and even the traveling Caravans, it is a transient place; people are always on the move on the way to the Great Empire or a trek through the Dividing Range to the Royaume De Satoshi. Commerce uses derivations of LTT such as LTTE, LTTB, and LTTC.

#### GEOGRAPHY

COASTLINE BORDERS HIGHEST POINT LOWEST POINT PLOTS SCALE

193.03 KM (119.94 MILES) OCEAN, THE GREAT EMPIRE MT ELEUTHERIA +1392 M PUERTO DE LTT O M 1045 1:50000

73.54 KM

### THE GREAT DIVIDING RANGE

# T0096

| jistry        | TITLE NUMBER                                                          |                                 |               |
|---------------|-----------------------------------------------------------------------|---------------------------------|---------------|
|               | <b>T0097-221121</b>                                                   |                                 | AHAOS         |
| ITORIO LTT ST | ISSUED 22 November 2021 J.                                            | SCALE 1/50000                   | ROJECT PHILOS |
|               | f all BUN sales (rewarded in Credits) plus<br>ted; Mint 4 NFT Stories | 1% of all LTT redeemed based on |               |
|               | T0097<br>ARY: 3.89 KM                                                 | PLOT                            | Τ(            |
|               | VENUS<br>FOREST                                                       |                                 | 009           |