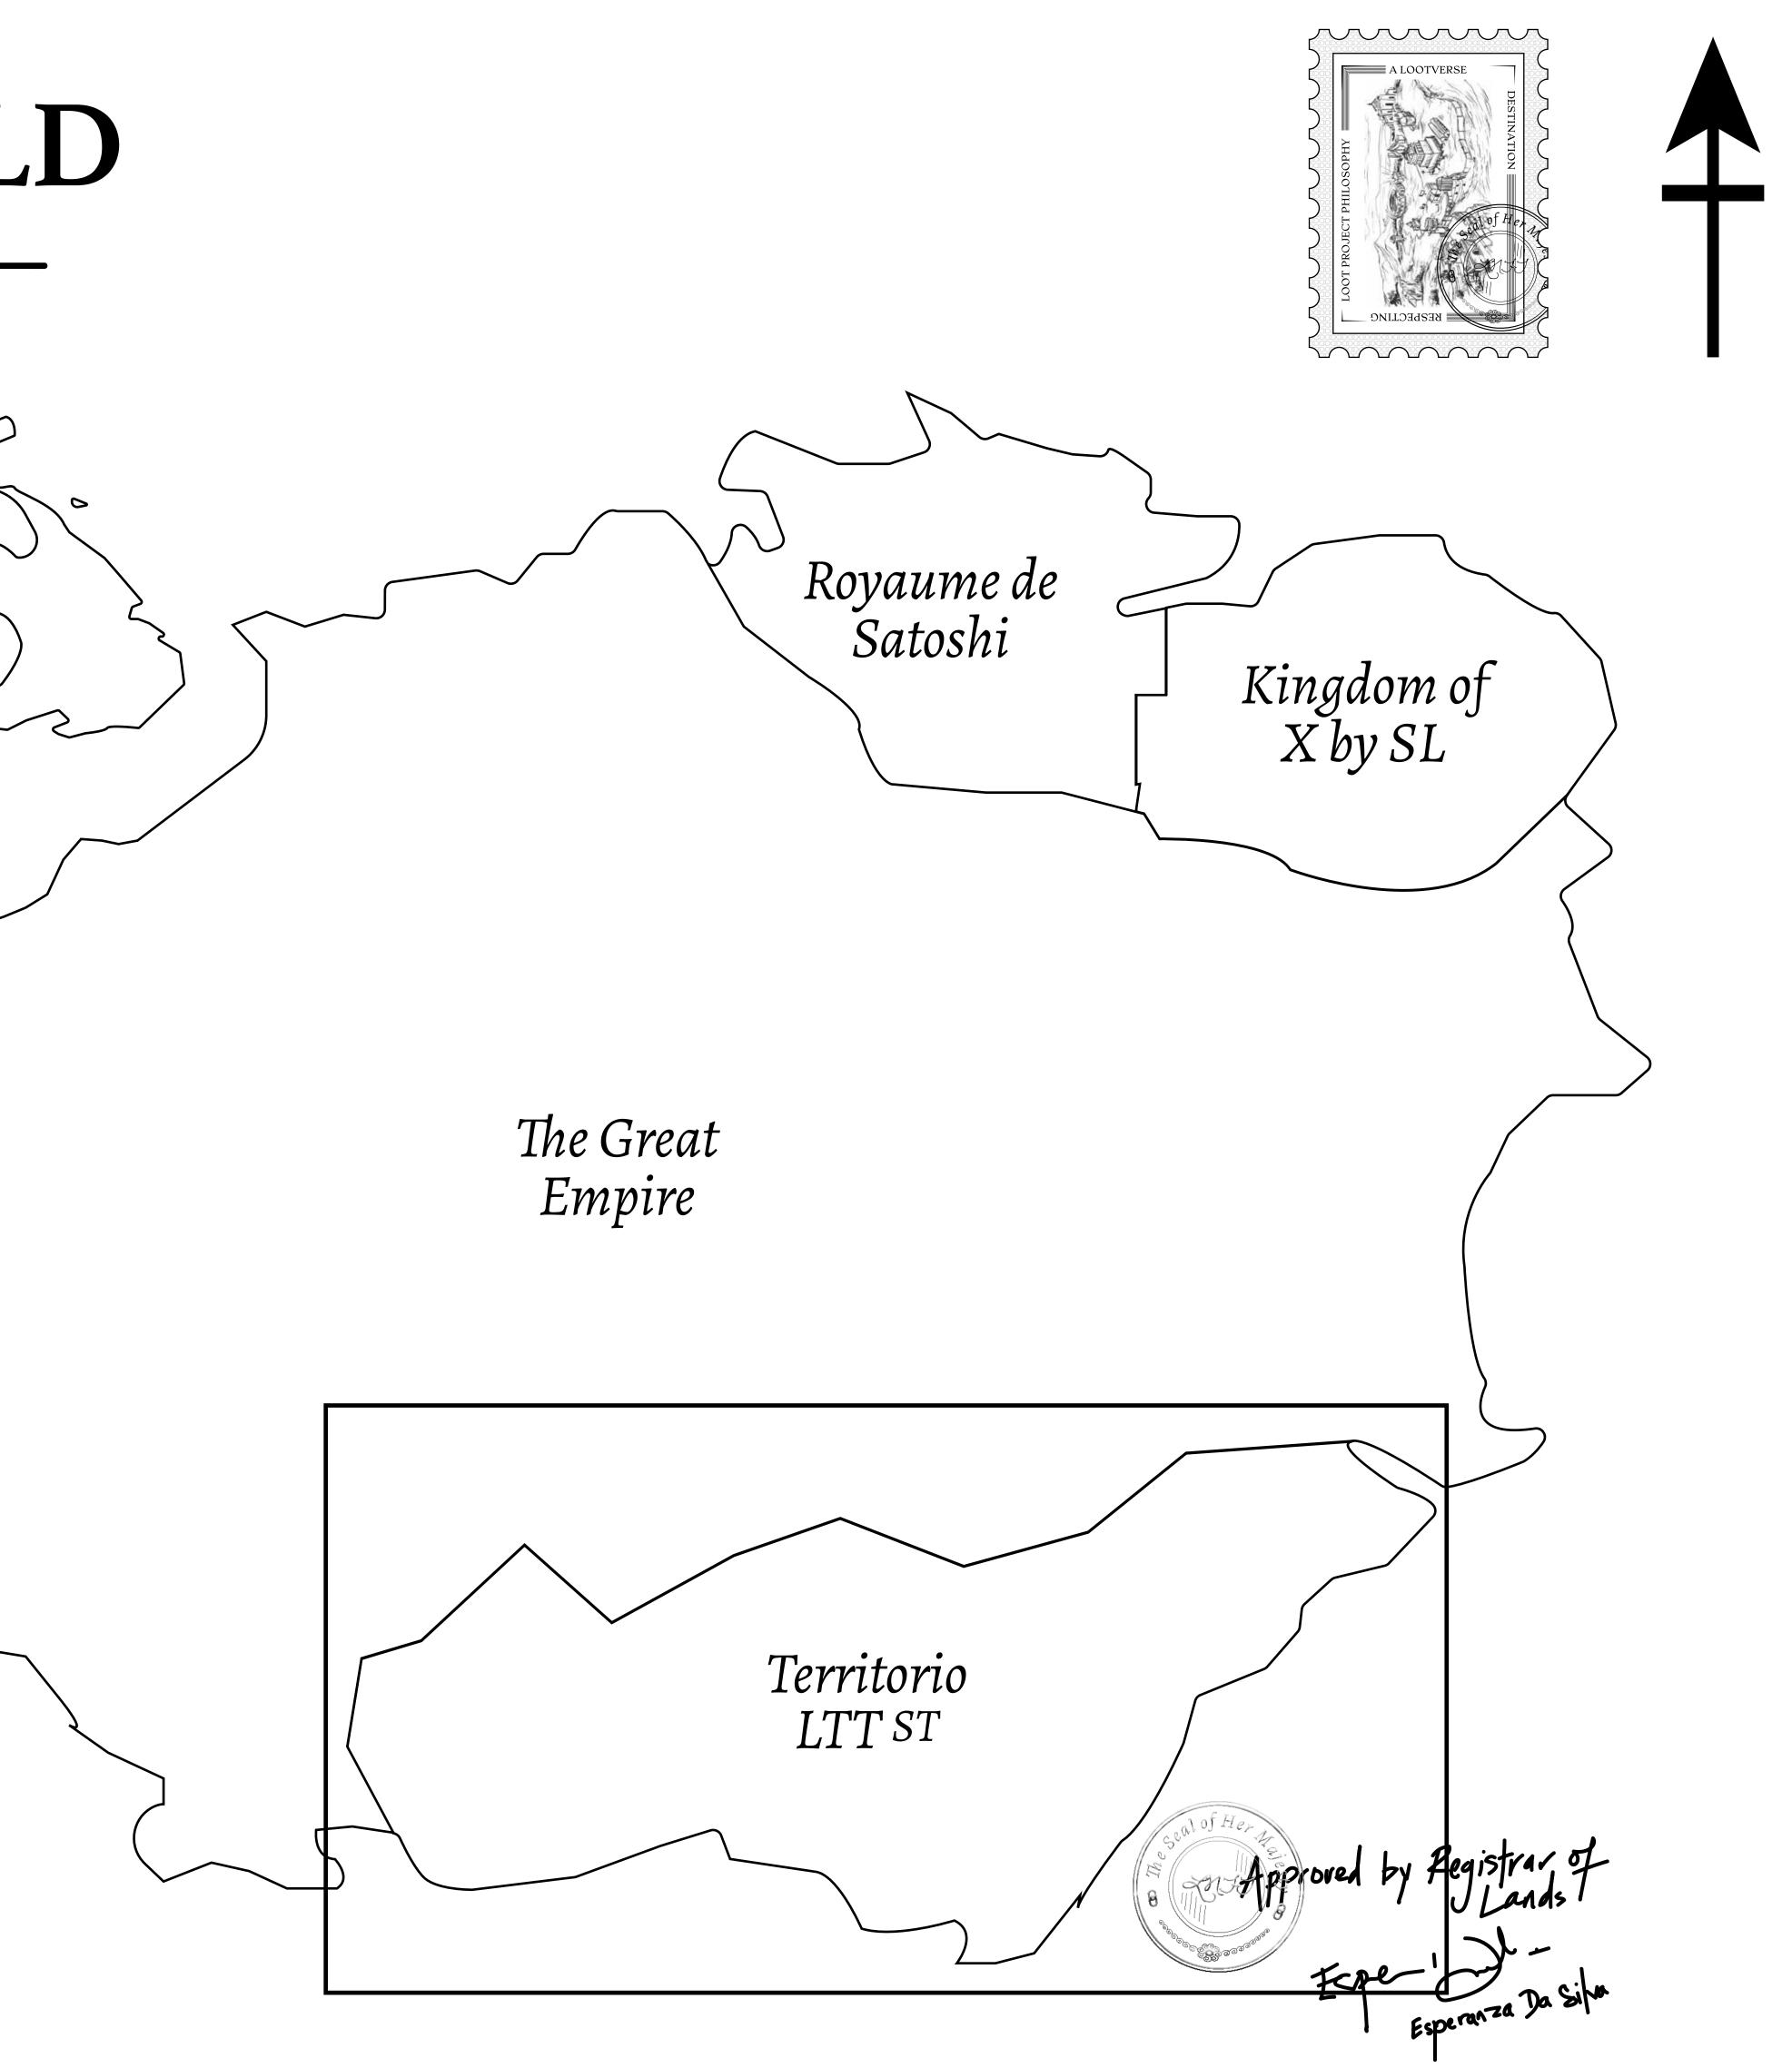

#### THE SPANISH ARMADA

The most flamboyant of all of the states, this Spanish-speaking territory houses a clash of cultures. From the LTT trades in the El Mercado district to the solicitations for invites to the Great Empire, and even the traveling Caravans, it is a transient place; people are always on the move on the way to the Great Empire or a trek through the Dividing Range to the Royaume De Satoshi. Commerce uses derivations of LTT such as LTTE, LTTB, and LTTC.

#### GEOGRAPHY

COASTLINE BORDERS HIGHEST POINT LOWEST POINT PLOTS SCALE

193.03 KM (119.94 MILES) OCEAN, THE GREAT EMPIRE MT ELEUTHERIA +1392 M PUERTO DE LTT O M 1045 1:50000

73.54 KM

### H.M. LNFT Land Registr

ADMINISTRATIVE AREA

OWNER ENTITLEMENT

TERRITORI

Type W-T: Sha number of NF

# T0096

| jistry        | TITLE NUMBER                                                          |                                 |               |
|---------------|-----------------------------------------------------------------------|---------------------------------|---------------|
|               | <b>T0097-221121</b>                                                   |                                 | AHAOS         |
| ITORIO LTT ST | ISSUED 22 November 2021 J.                                            | SCALE 1/50000                   | ROJECT PHILOS |
|               | f all BUN sales (rewarded in Credits) plus<br>ted; Mint 4 NFT Stories | 1% of all LTT redeemed based on |               |
|               | T0097<br>ARY: 3.89 KM                                                 | PLOT                            | Τ(            |
|               | VENUS<br>FOREST                                                       |                                 | 009           |