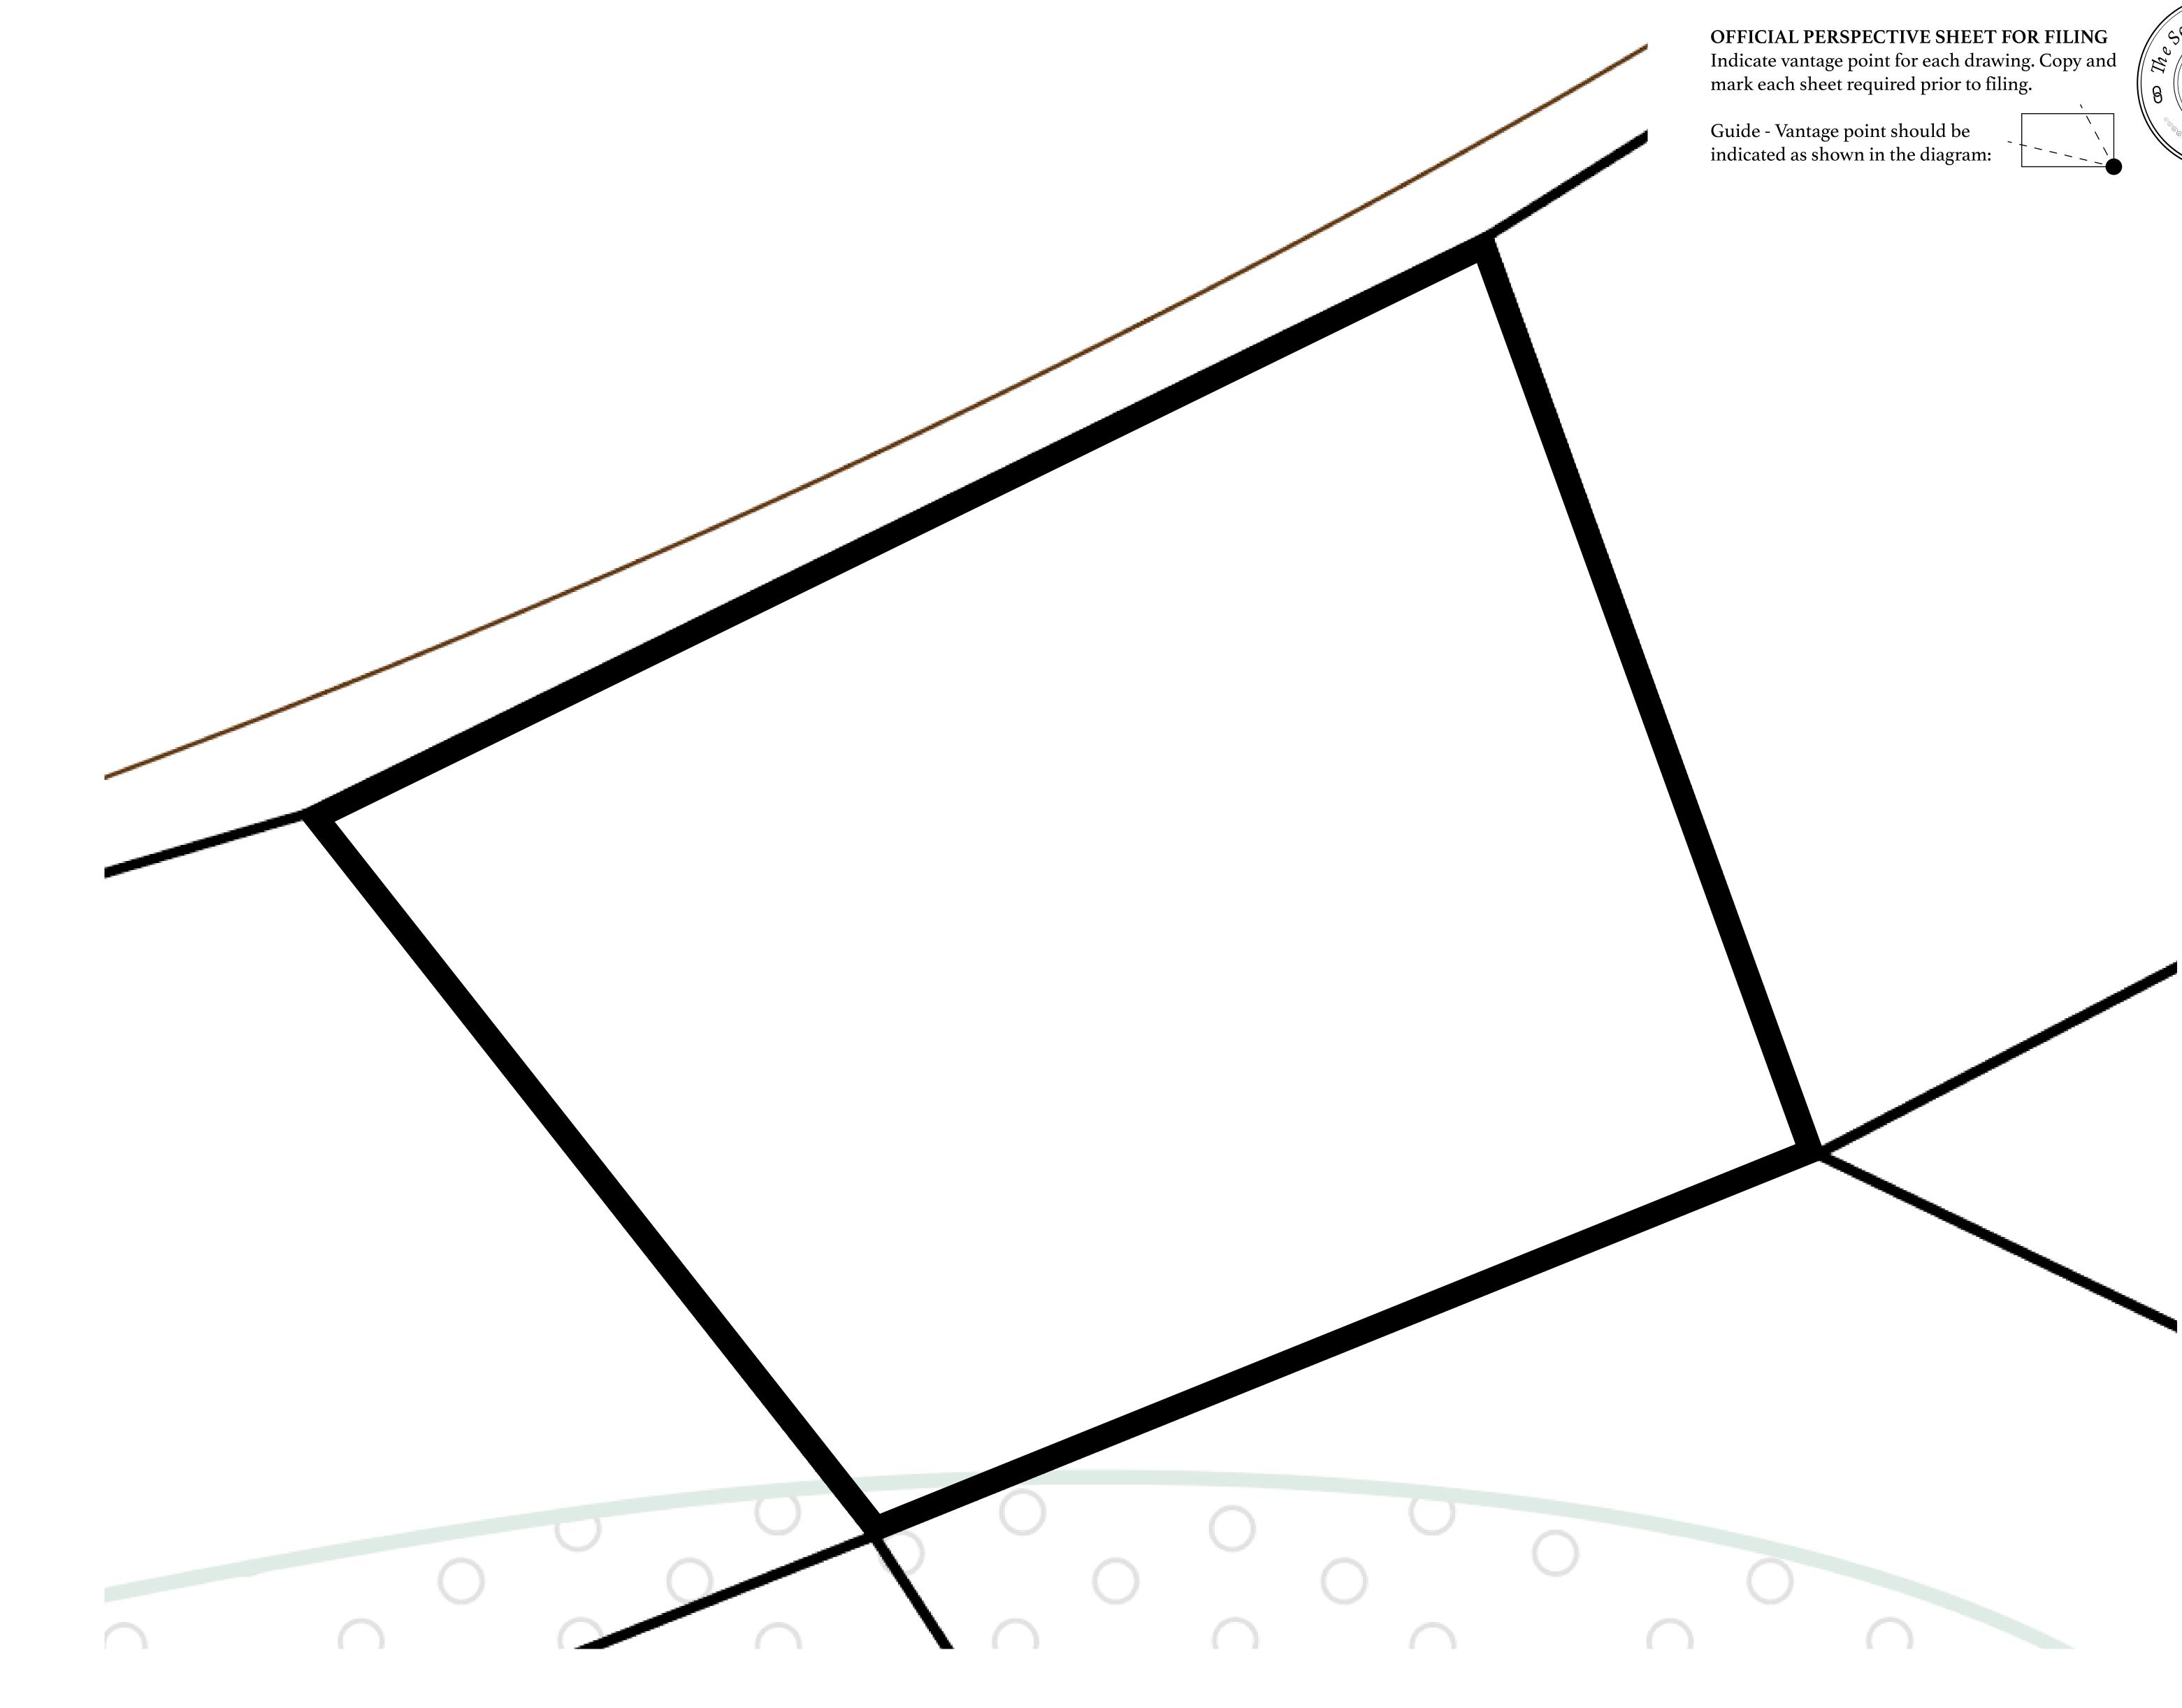

### H.M. LNFT Land Registr

ADMINISTRATIVE AREA

OWNER ENTITLEMENT

TERRITORI

Type W-T: Sha number of NF

# T0096

| jistry        | TITLE NUMBER                                                          |                                 |               |
|---------------|-----------------------------------------------------------------------|---------------------------------|---------------|
|               | <b>T0097-221121</b>                                                   |                                 | AHAOS         |
| ITORIO LTT ST | ISSUED 22 November 2021 J.                                            | SCALE 1/50000                   | ROJECT PHILOS |
|               | f all BUN sales (rewarded in Credits) plus<br>ted; Mint 4 NFT Stories | 1% of all LTT redeemed based on |               |
|               | T0097<br>ARY: 3.89 KM                                                 | PLOT                            | Τ(            |
|               | VENUS<br>FOREST                                                       |                                 | 009           |