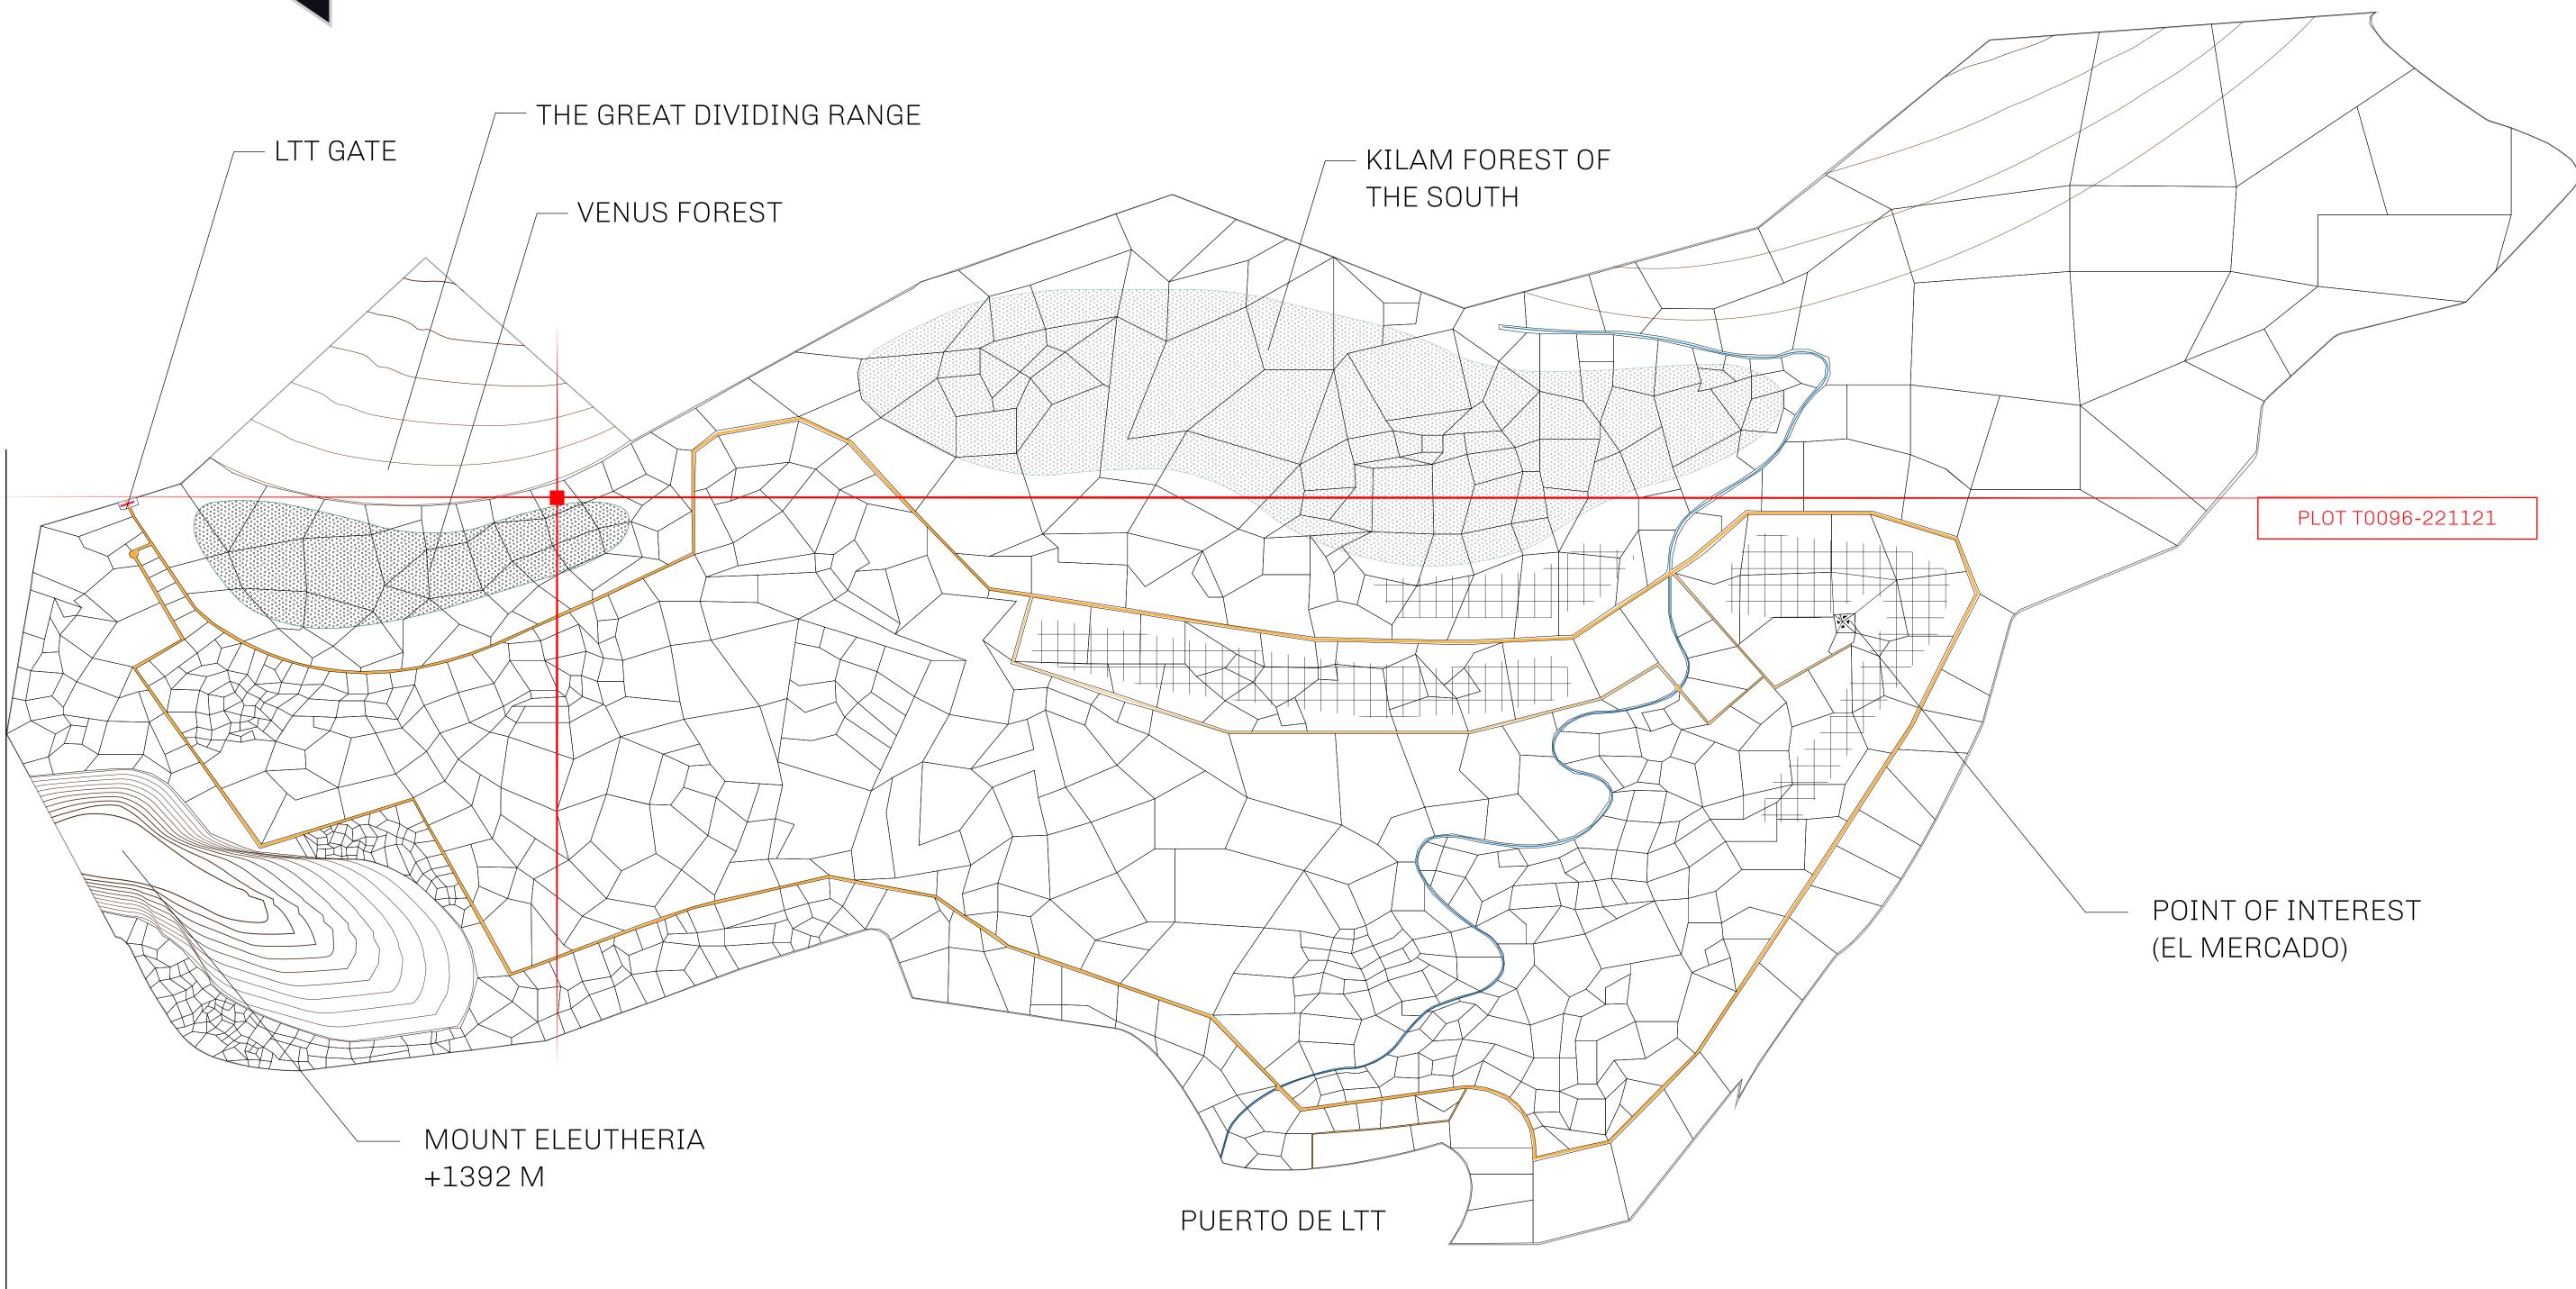

#### THE SPANISH ARMADA

The most flamboyant of all of the states, this Spanish-speaking territory houses a clash of cultures. From the LTT trades in the El Mercado district to the solicitations for invites to the Great Empire, and even the traveling Caravans, it is a transient place; people are always on the move on the way to the Great Empire or a trek through the Dividing Range to the Royaume De Satoshi. Commerce uses derivations of LTT such as LTTE, LTTB, and LTTC.

#### GEOGRAPHY

COASTLINE BORDERS HIGHEST POINT LOWEST POINT PLOTS SCALE

193.03 KM (119.94 MILES) OCEAN, THE GREAT EMPIRE MT ELEUTHERIA +1392 M PUERTO DE LTT O M 1045 1:50000

73.54 KM

### THE GREAT DIVIDING RANGE

## PLOTT0096BOUNDARY: 3.88 KM