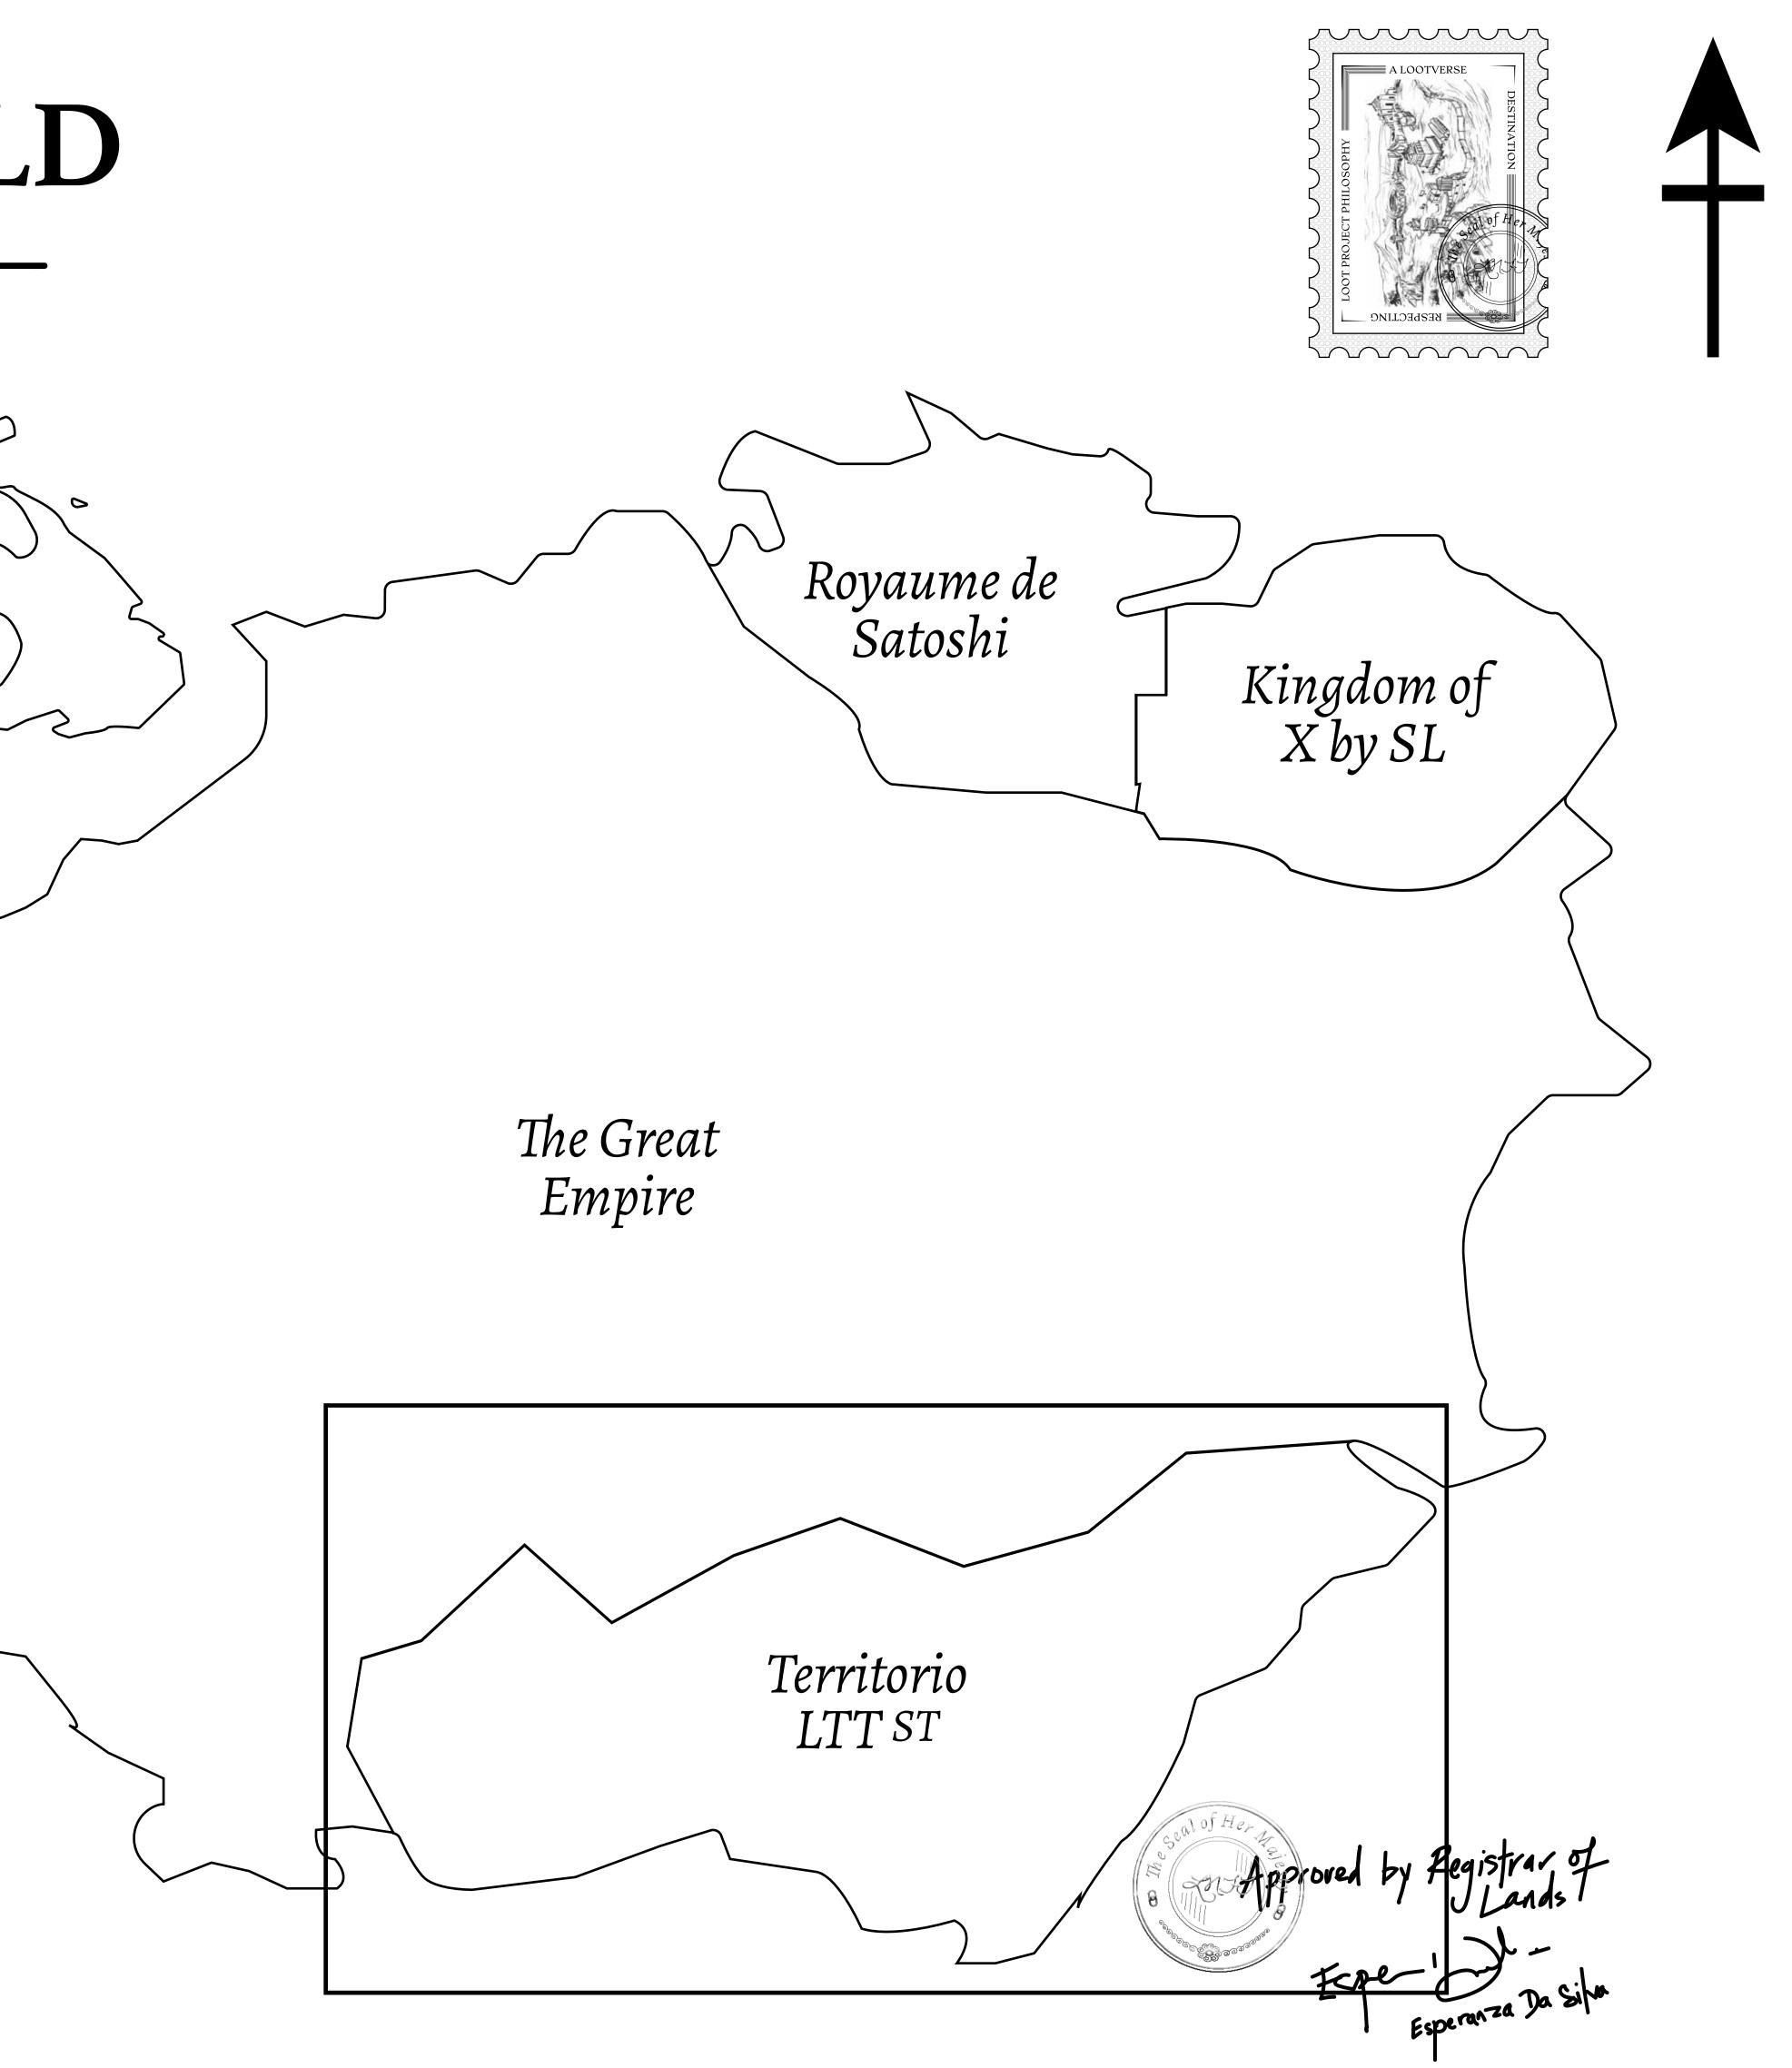

#### THE SPANISH ARMADA

The most flamboyant of all of the states, this Spanish-speaking territory houses a clash of cultures. From the LTT trades in the El Mercado district to the solicitations for invites to the Great Empire, and even the traveling Caravans, it is a transient place; people are always on the move on the way to the Great Empire or a trek through the Dividing Range to the Royaume De Satoshi. Commerce uses derivations of LTT such as LTTE, LTTB, and LTTC.

### H.M. LNFT Land Registry

ADMINISTRATIVE AREA

OWNER ENTITLEMENT

**TERRITORIO** 

Type W-T: Share of 0.1% of all BUN sales (rewarded in Credits) plus 1% of all LTT redeemed based on number of NFT Stories minted; Mint 4 NFT Stories

### THE GREAT DIVIDING RANGE