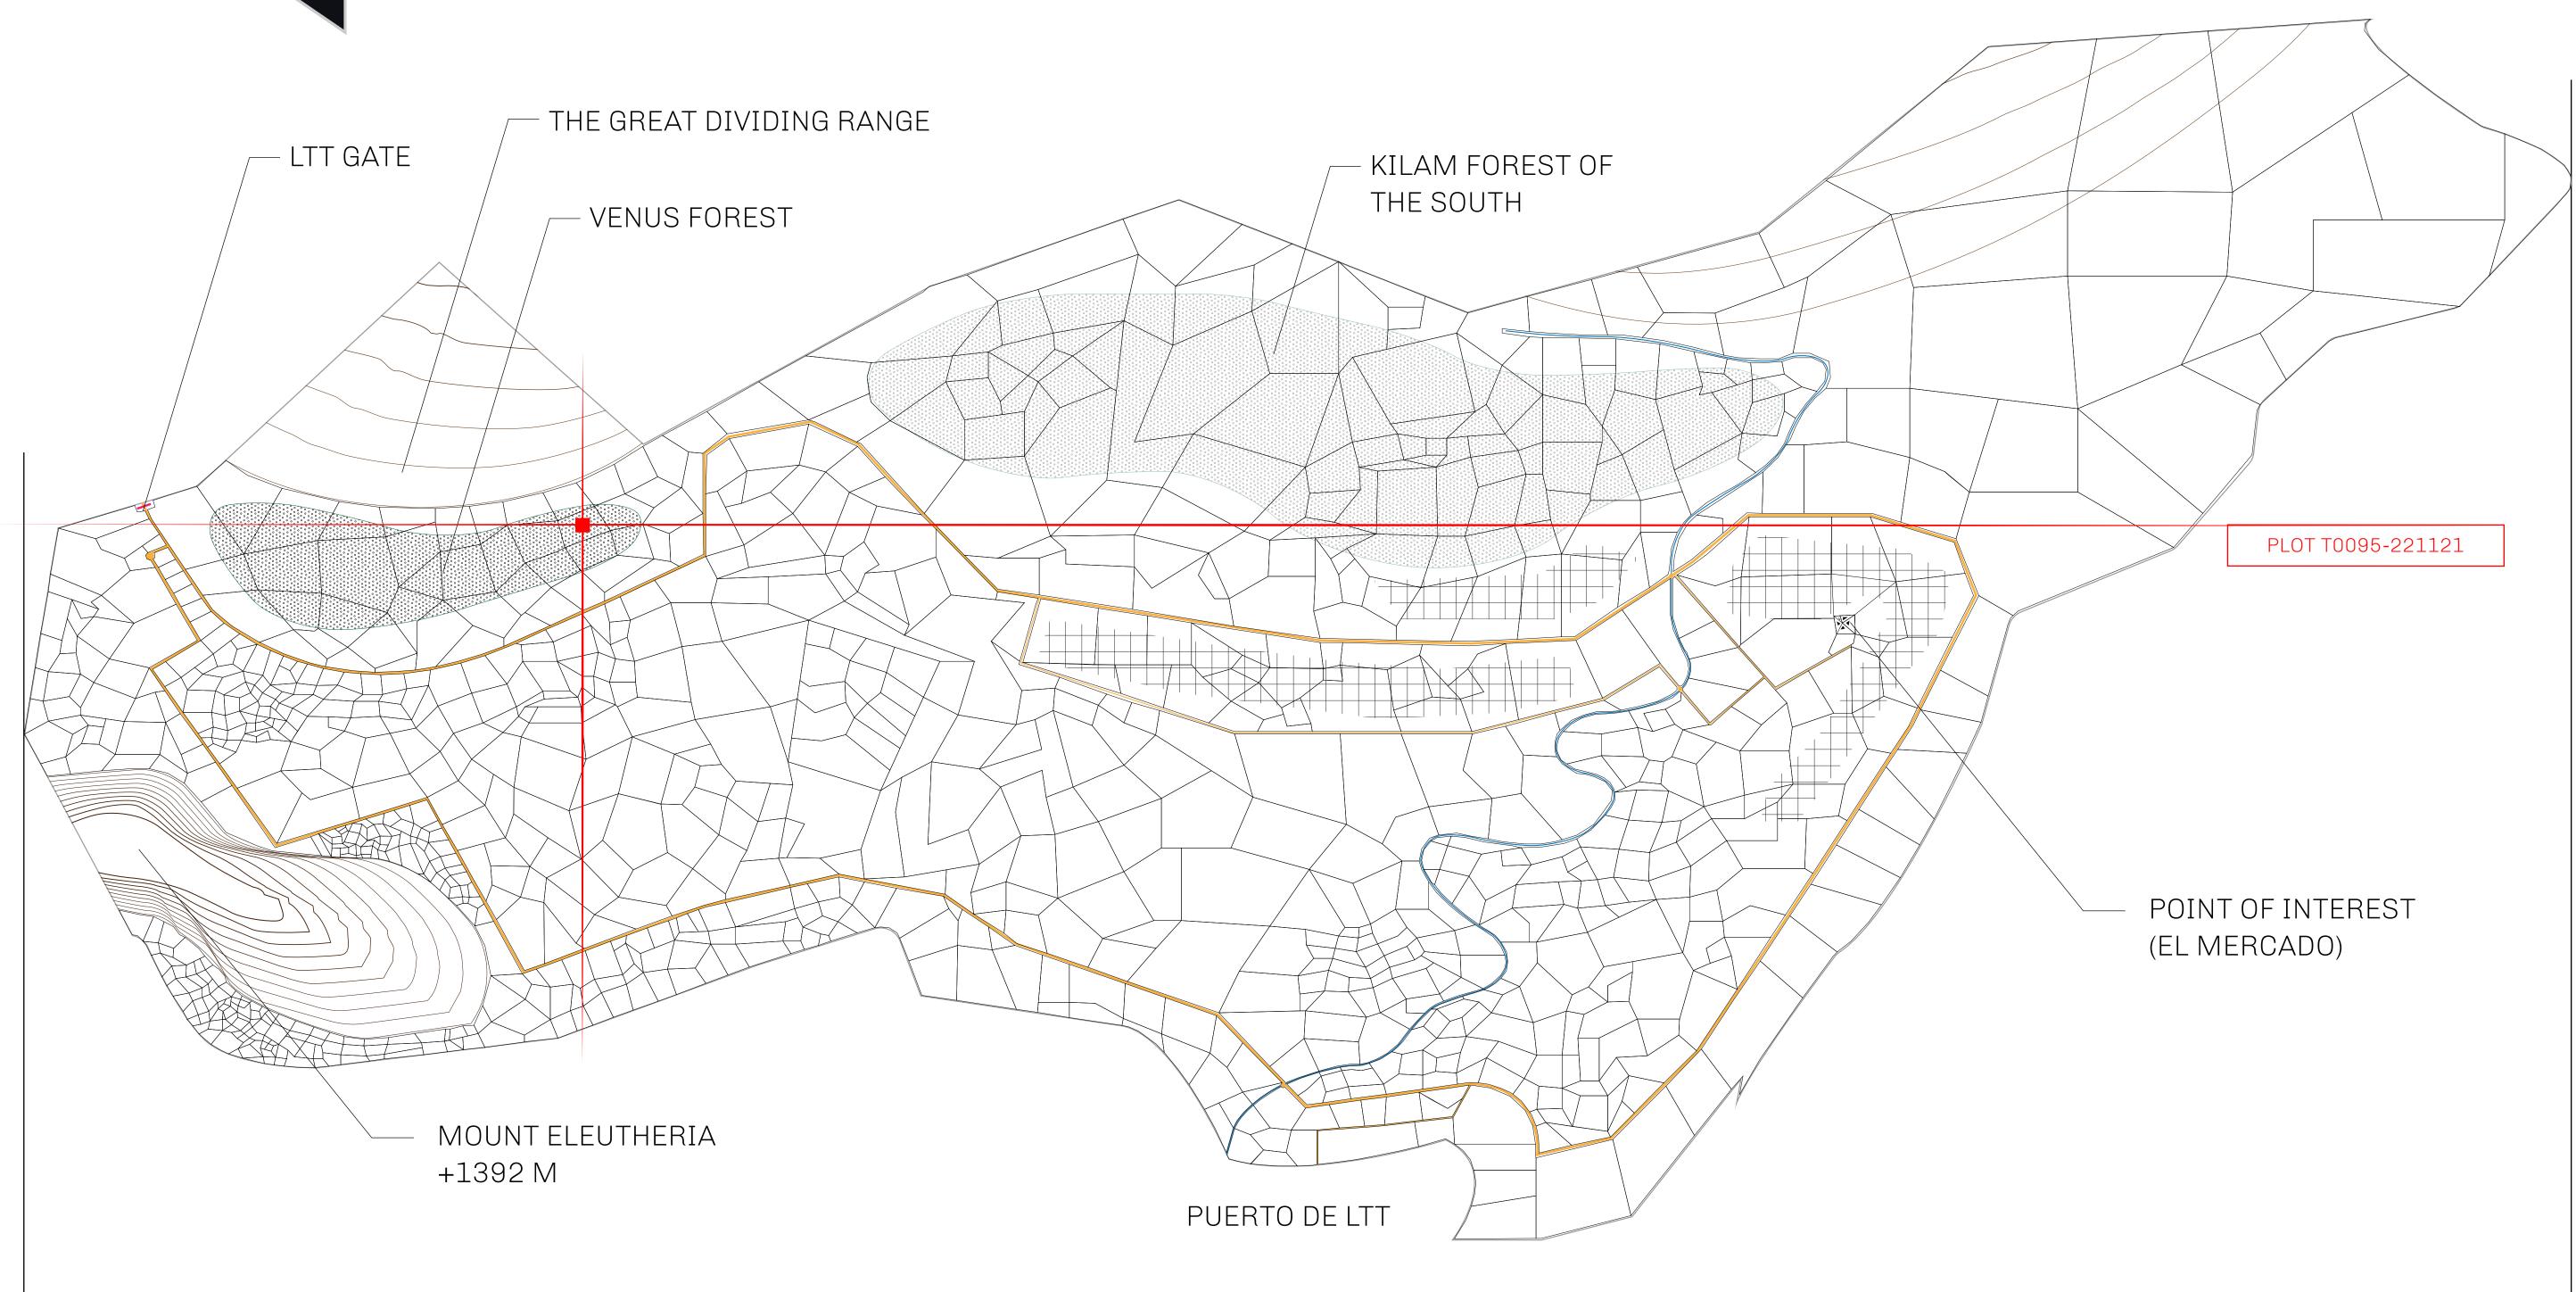

## THE SPANISH ARMADA

The most flamboyant of all of the states, this Spanish-speaking territory houses a clash of cultures. From the LTT trades in the El Mercado district to the solicitations for invites to the Great Empire, and even the traveling Caravans, it is a transient place; people are always on the move on the way to the Great Empire or a trek through the Dividing Range to the Royaume De Satoshi. Commerce uses derivations of LTT such as LTTE, LTTB, and LTTC.

## GEOGRAPHY

COASTLINE BORDERS HIGHEST POINT LOWEST POINT PLOTS SCALE

193.03 KM (119.94 MILES) OCEAN, THE GREAT EMPIRE MT ELEUTHERIA +1392 M PUERTO DE LTT O M 1045 1:50000

73.54 KM

## H.M. LNFT Land Registry

| LOOT NET WORLD<br>Crritorio<br>TTT ST | H.M. LNFT Land Registry |                   | TITLE NUMBER<br><b>T0095-221121</b>                                                                                                          |        |
|---------------------------------------|-------------------------|-------------------|----------------------------------------------------------------------------------------------------------------------------------------------|--------|
|                                       |                         |                   |                                                                                                                                              |        |
|                                       |                         | OWNER ENTITLEMENT | Type W-T: Share of 0.1% of all BUN sales (rewarded in Credits) plus 1% of all LTT redeer<br>number of NFT Stories minted; Mint 4 NFT Stories |        |
|                                       |                         |                   |                                                                                                                                              |        |
|                                       |                         |                   |                                                                                                                                              |        |
|                                       |                         |                   | 0 0                                                                                                                                          |        |
|                                       |                         |                   |                                                                                                                                              |        |
|                                       | 0                       |                   |                                                                                                                                              |        |
|                                       | 0 0                     |                   |                                                                                                                                              |        |
|                                       |                         |                   |                                                                                                                                              |        |
|                                       |                         |                   |                                                                                                                                              |        |
|                                       |                         |                   | T T D D 5                                                                                                                                    |        |
|                                       |                         |                   |                                                                                                                                              |        |
|                                       |                         | BOUND             | ARY: 4.15 KM                                                                                                                                 |        |
|                                       |                         |                   |                                                                                                                                              |        |
|                                       |                         |                   |                                                                                                                                              |        |
|                                       | 0                       |                   |                                                                                                                                              | 0      |
| Q(                                    | 9 0 0                   |                   |                                                                                                                                              |        |
|                                       |                         |                   |                                                                                                                                              |        |
|                                       |                         | 0                 |                                                                                                                                              |        |
|                                       |                         |                   |                                                                                                                                              |        |
|                                       | 0                       | SVOF              | 20T_T0(                                                                                                                                      | JQ4    |
| $\bigcirc$                            |                         | $\cap$            |                                                                                                                                              | $\cap$ |