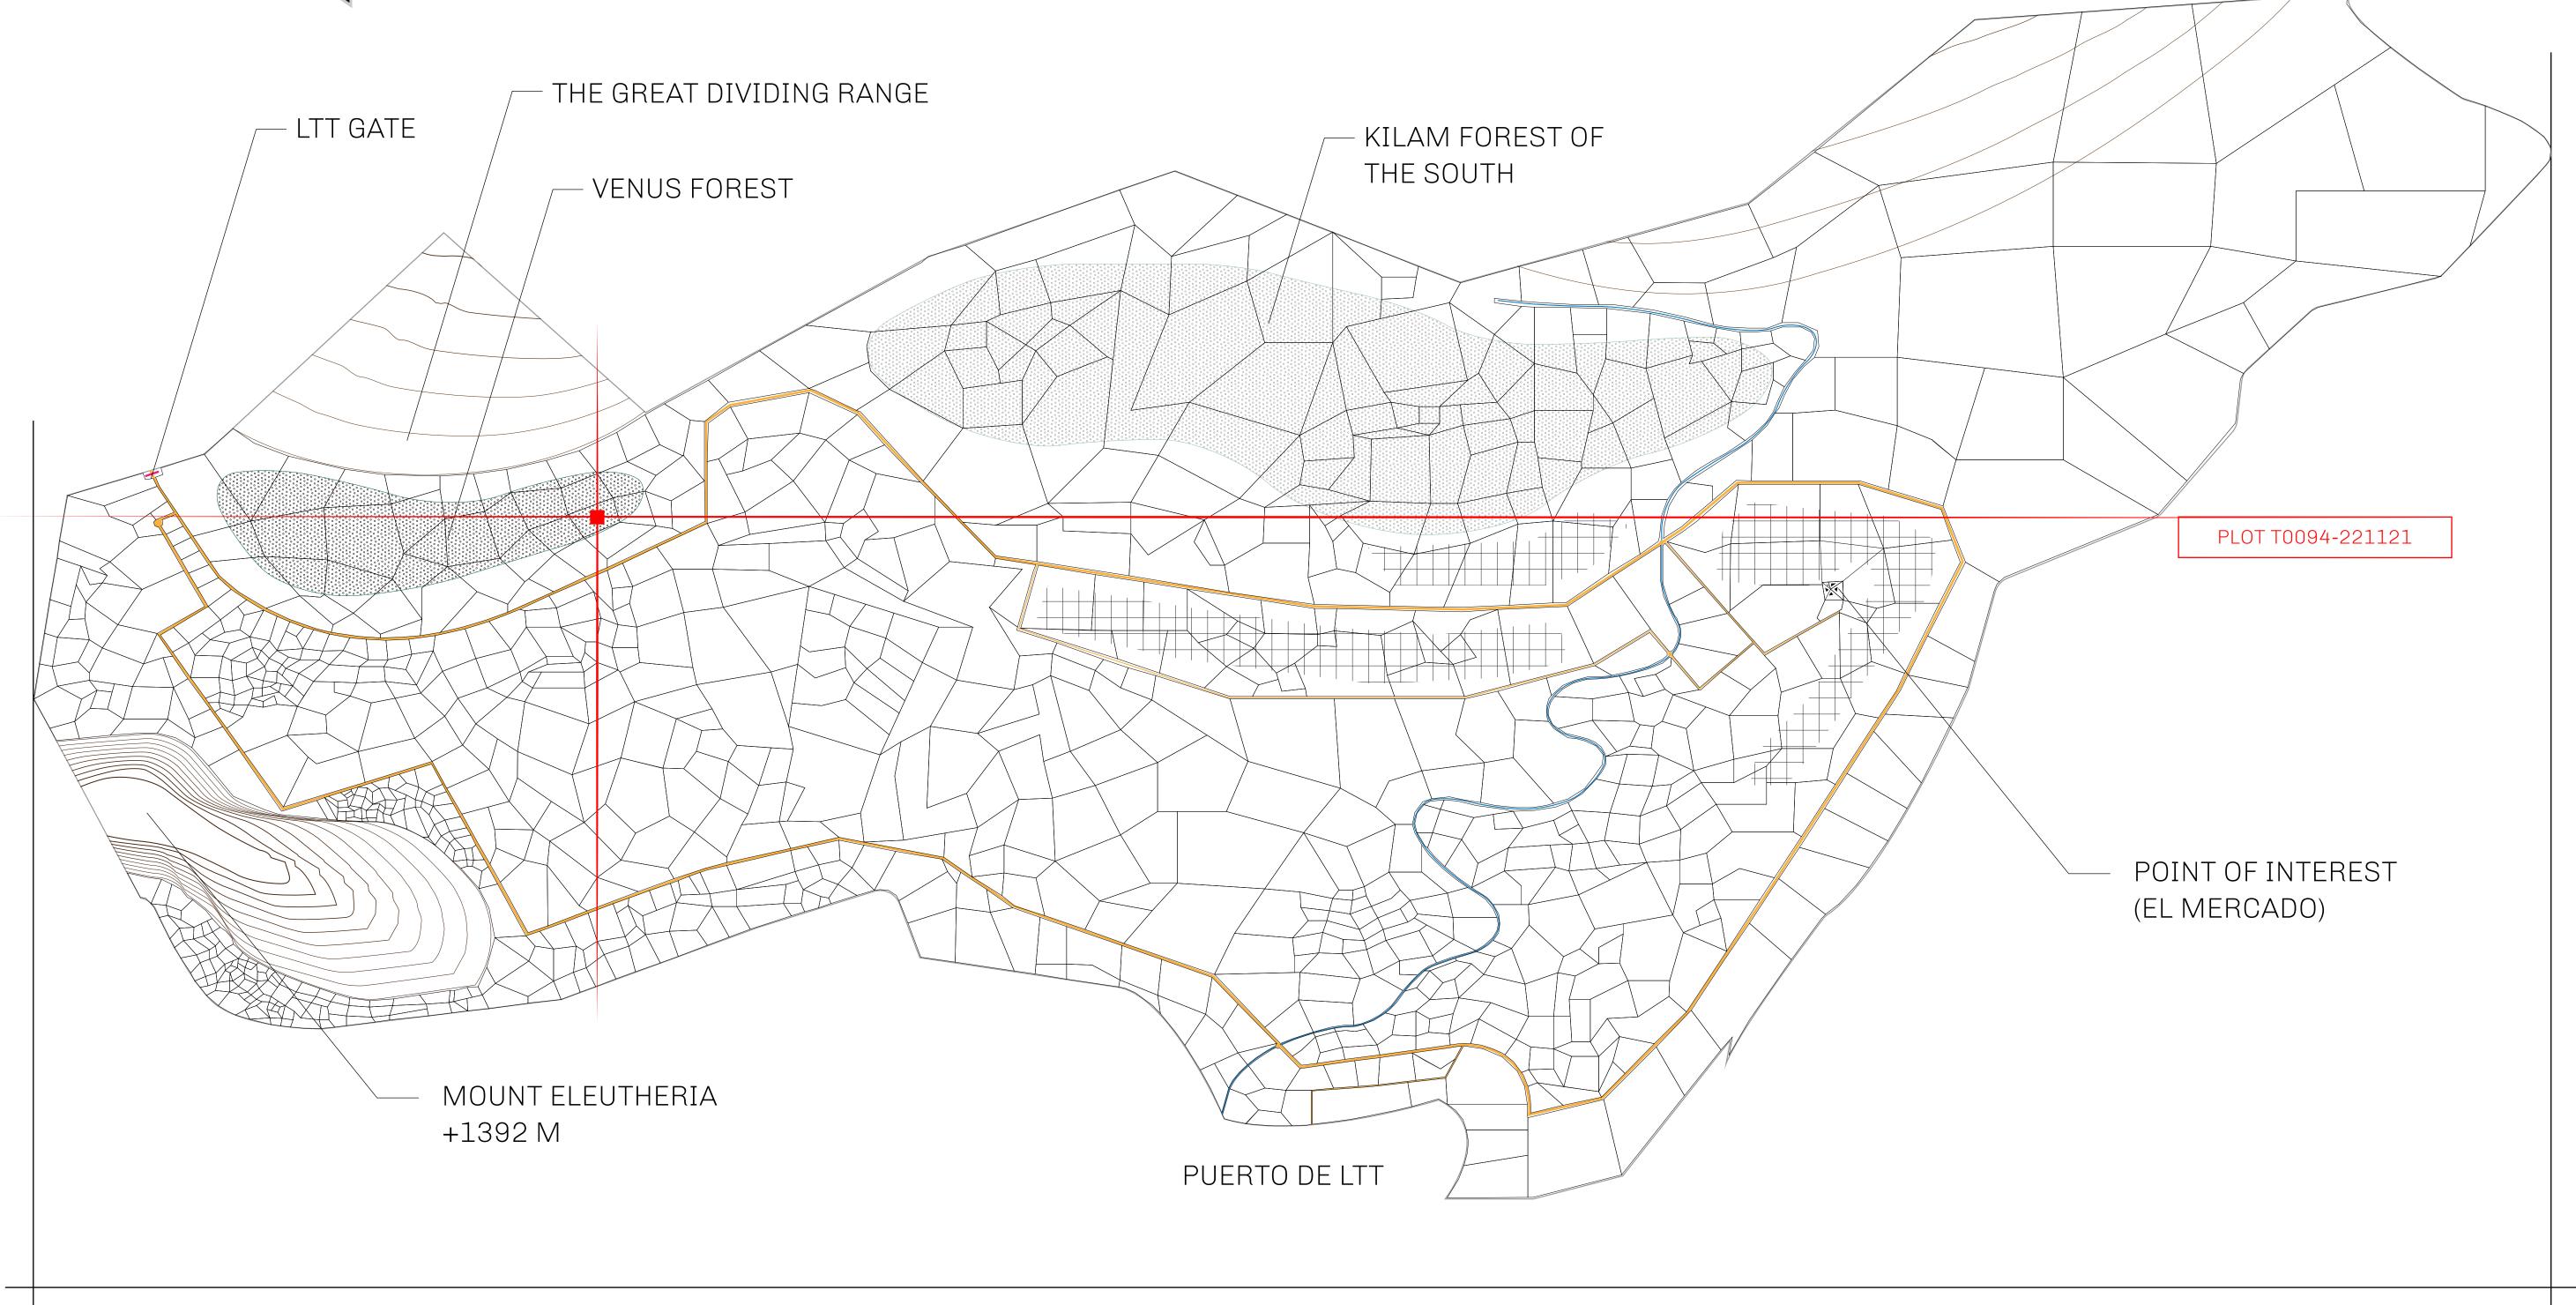

## THE SPANISH ARMADA

The most flamboyant of all of the states, this Spanish-speaking territory houses a clash of cultures. From the LTT trades in the El Mercado district to the solicitations for invites to the Great Empire, and even the traveling Caravans, it is a transient place; people are always on the move on the way to the Great Empire or a trek through the Dividing Range to the Royaume De Satoshi. Commerce uses derivations of LTT such as LTTE, LTTB, and LTTC.

## GEOGRAPHY

COASTLINE
BORDERS
HIGHEST POINT
LOWEST POINT
PLOTS
SCALE

193.03 KM (119.94 MILES)
OCEAN, THE GREAT EMPIRE
MT ELEUTHERIA +1392 M
PUERTO DE LTT 0 M

1045

1:50000

## H.M. LNFT Land Registry

TITLE NUMBER

T0094-221121

ADMINISTRATIVE AREA

TERRITORIO LTT ST

ISSUED 22 November 2021

SCALE **1/50000** 

OWNER ENTITLEMENT