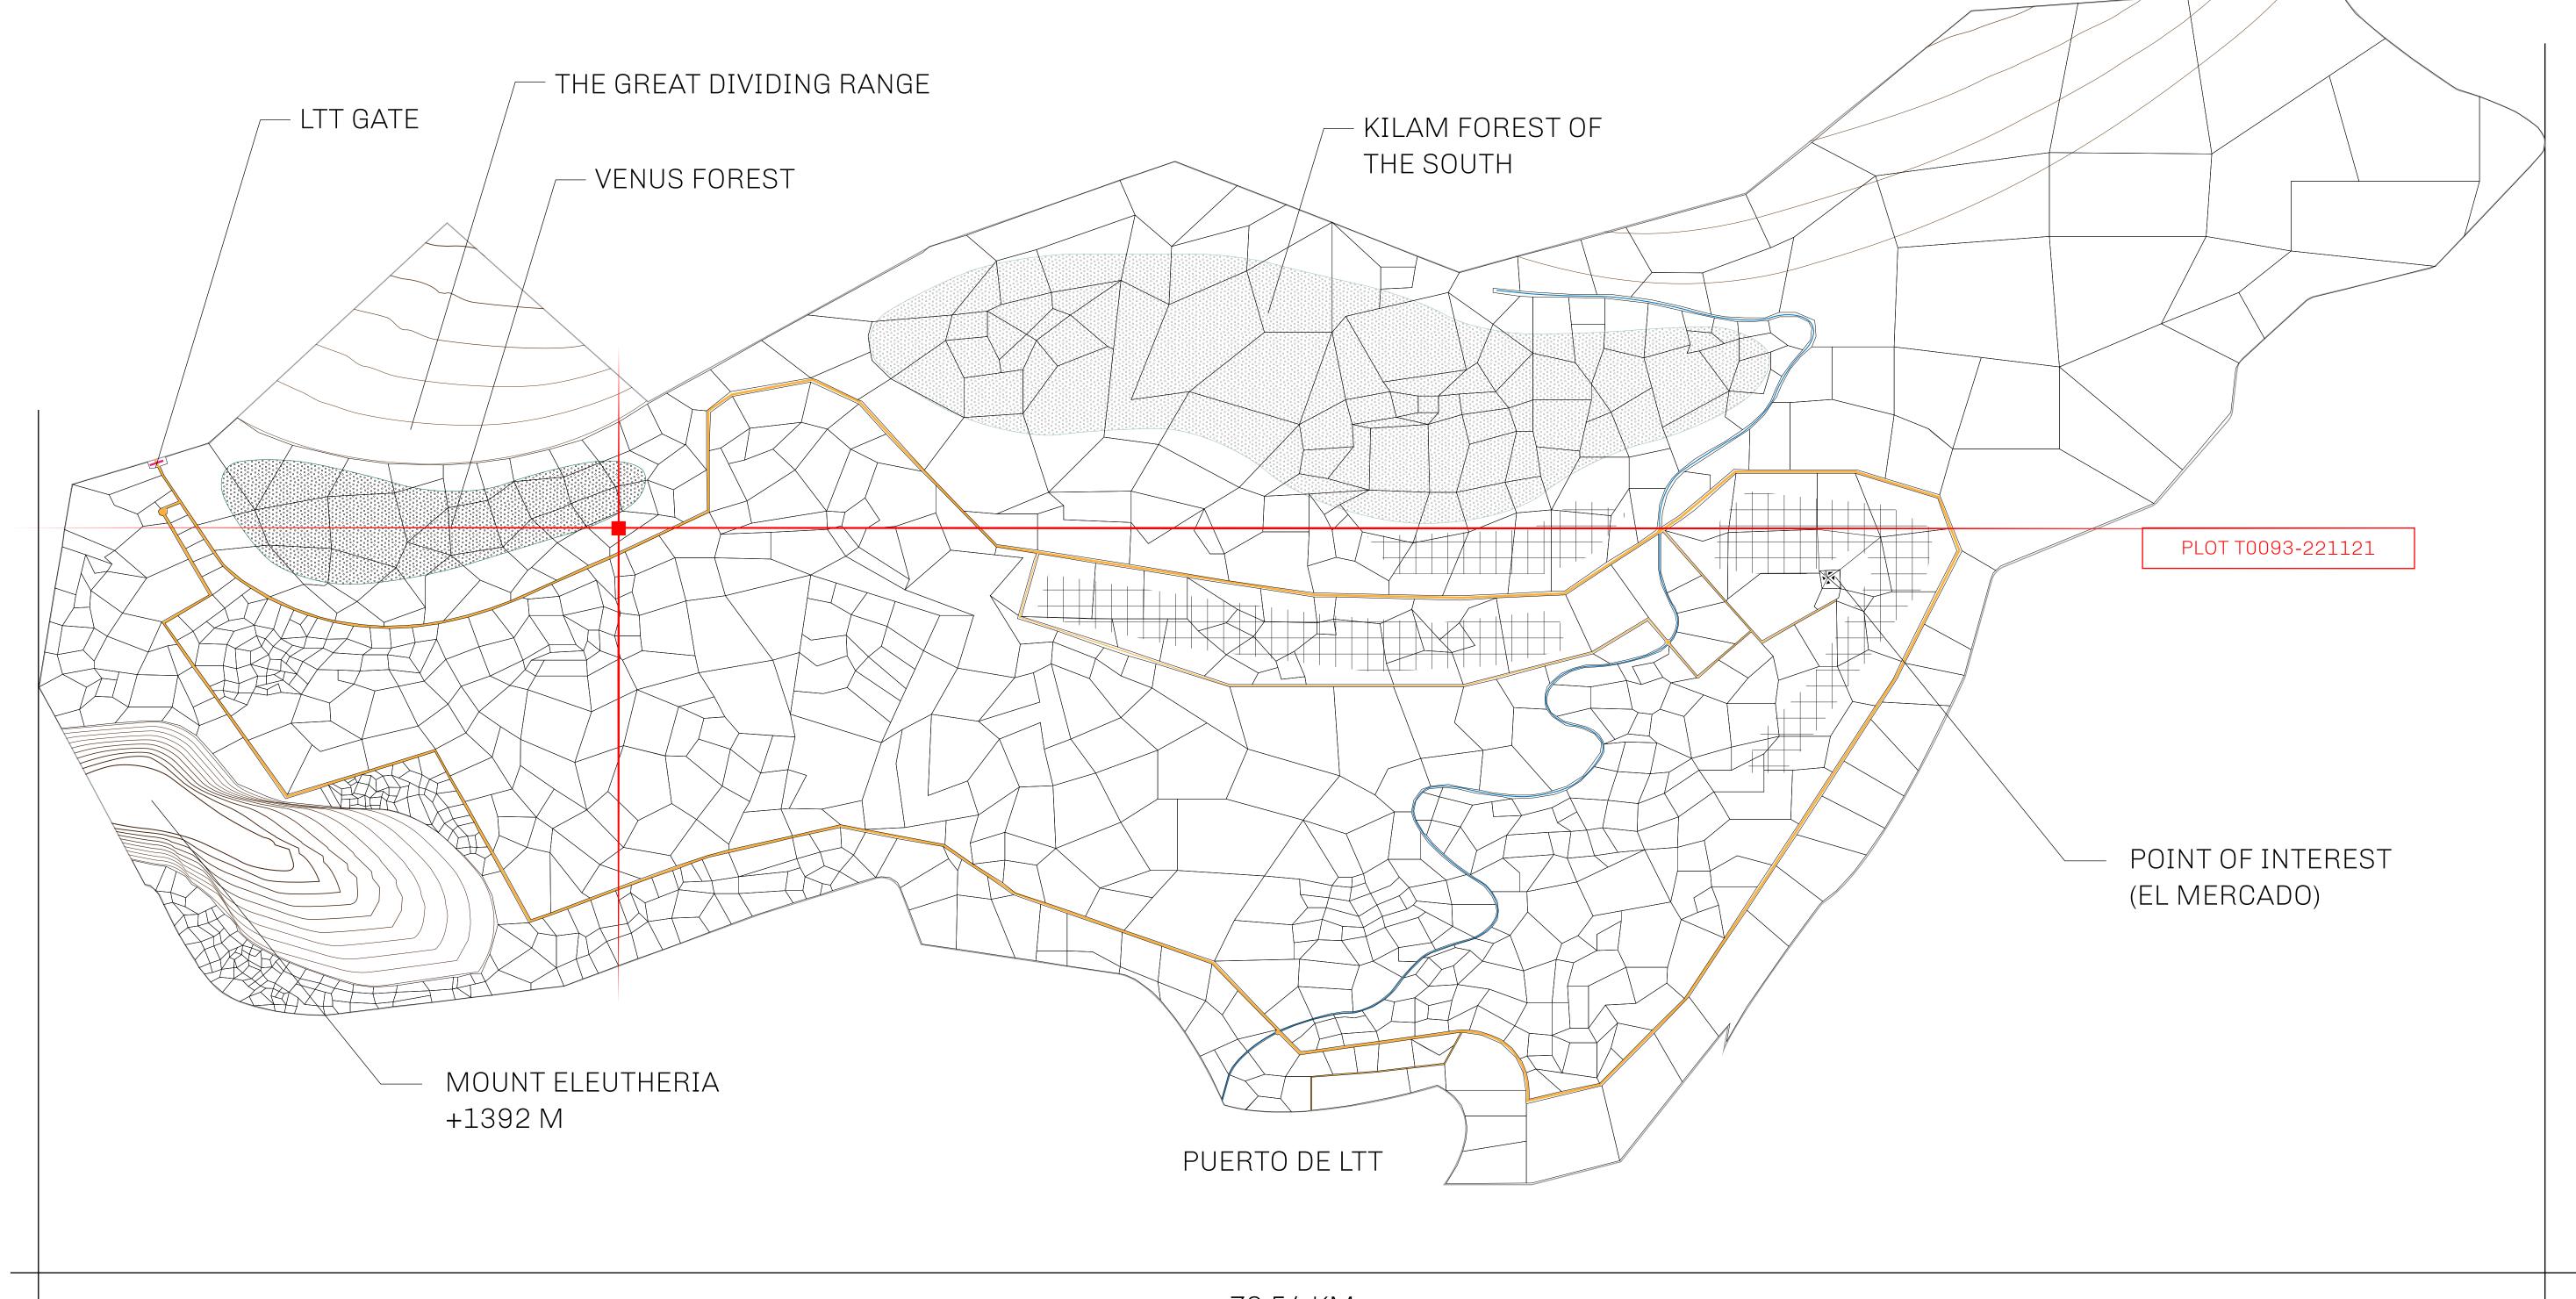

## GEOGRAPHY

COASTLINE
BORDERS
HIGHEST POINT
LOWEST POINT
PLOTS
SCALE

193.03 KM (119.94 MILES)
OCEAN, THE GREAT EMPIRE
MT ELEUTHERIA +1392 M
PUERTO DE LTT 0 M

1045

1:50000

**VENUS** FOREST PL0T T0093 PLOT T0092 BOUNDARY: 4.82 KM TERRITORIO HIGHWAY PL0TT0091 PL0T T0306