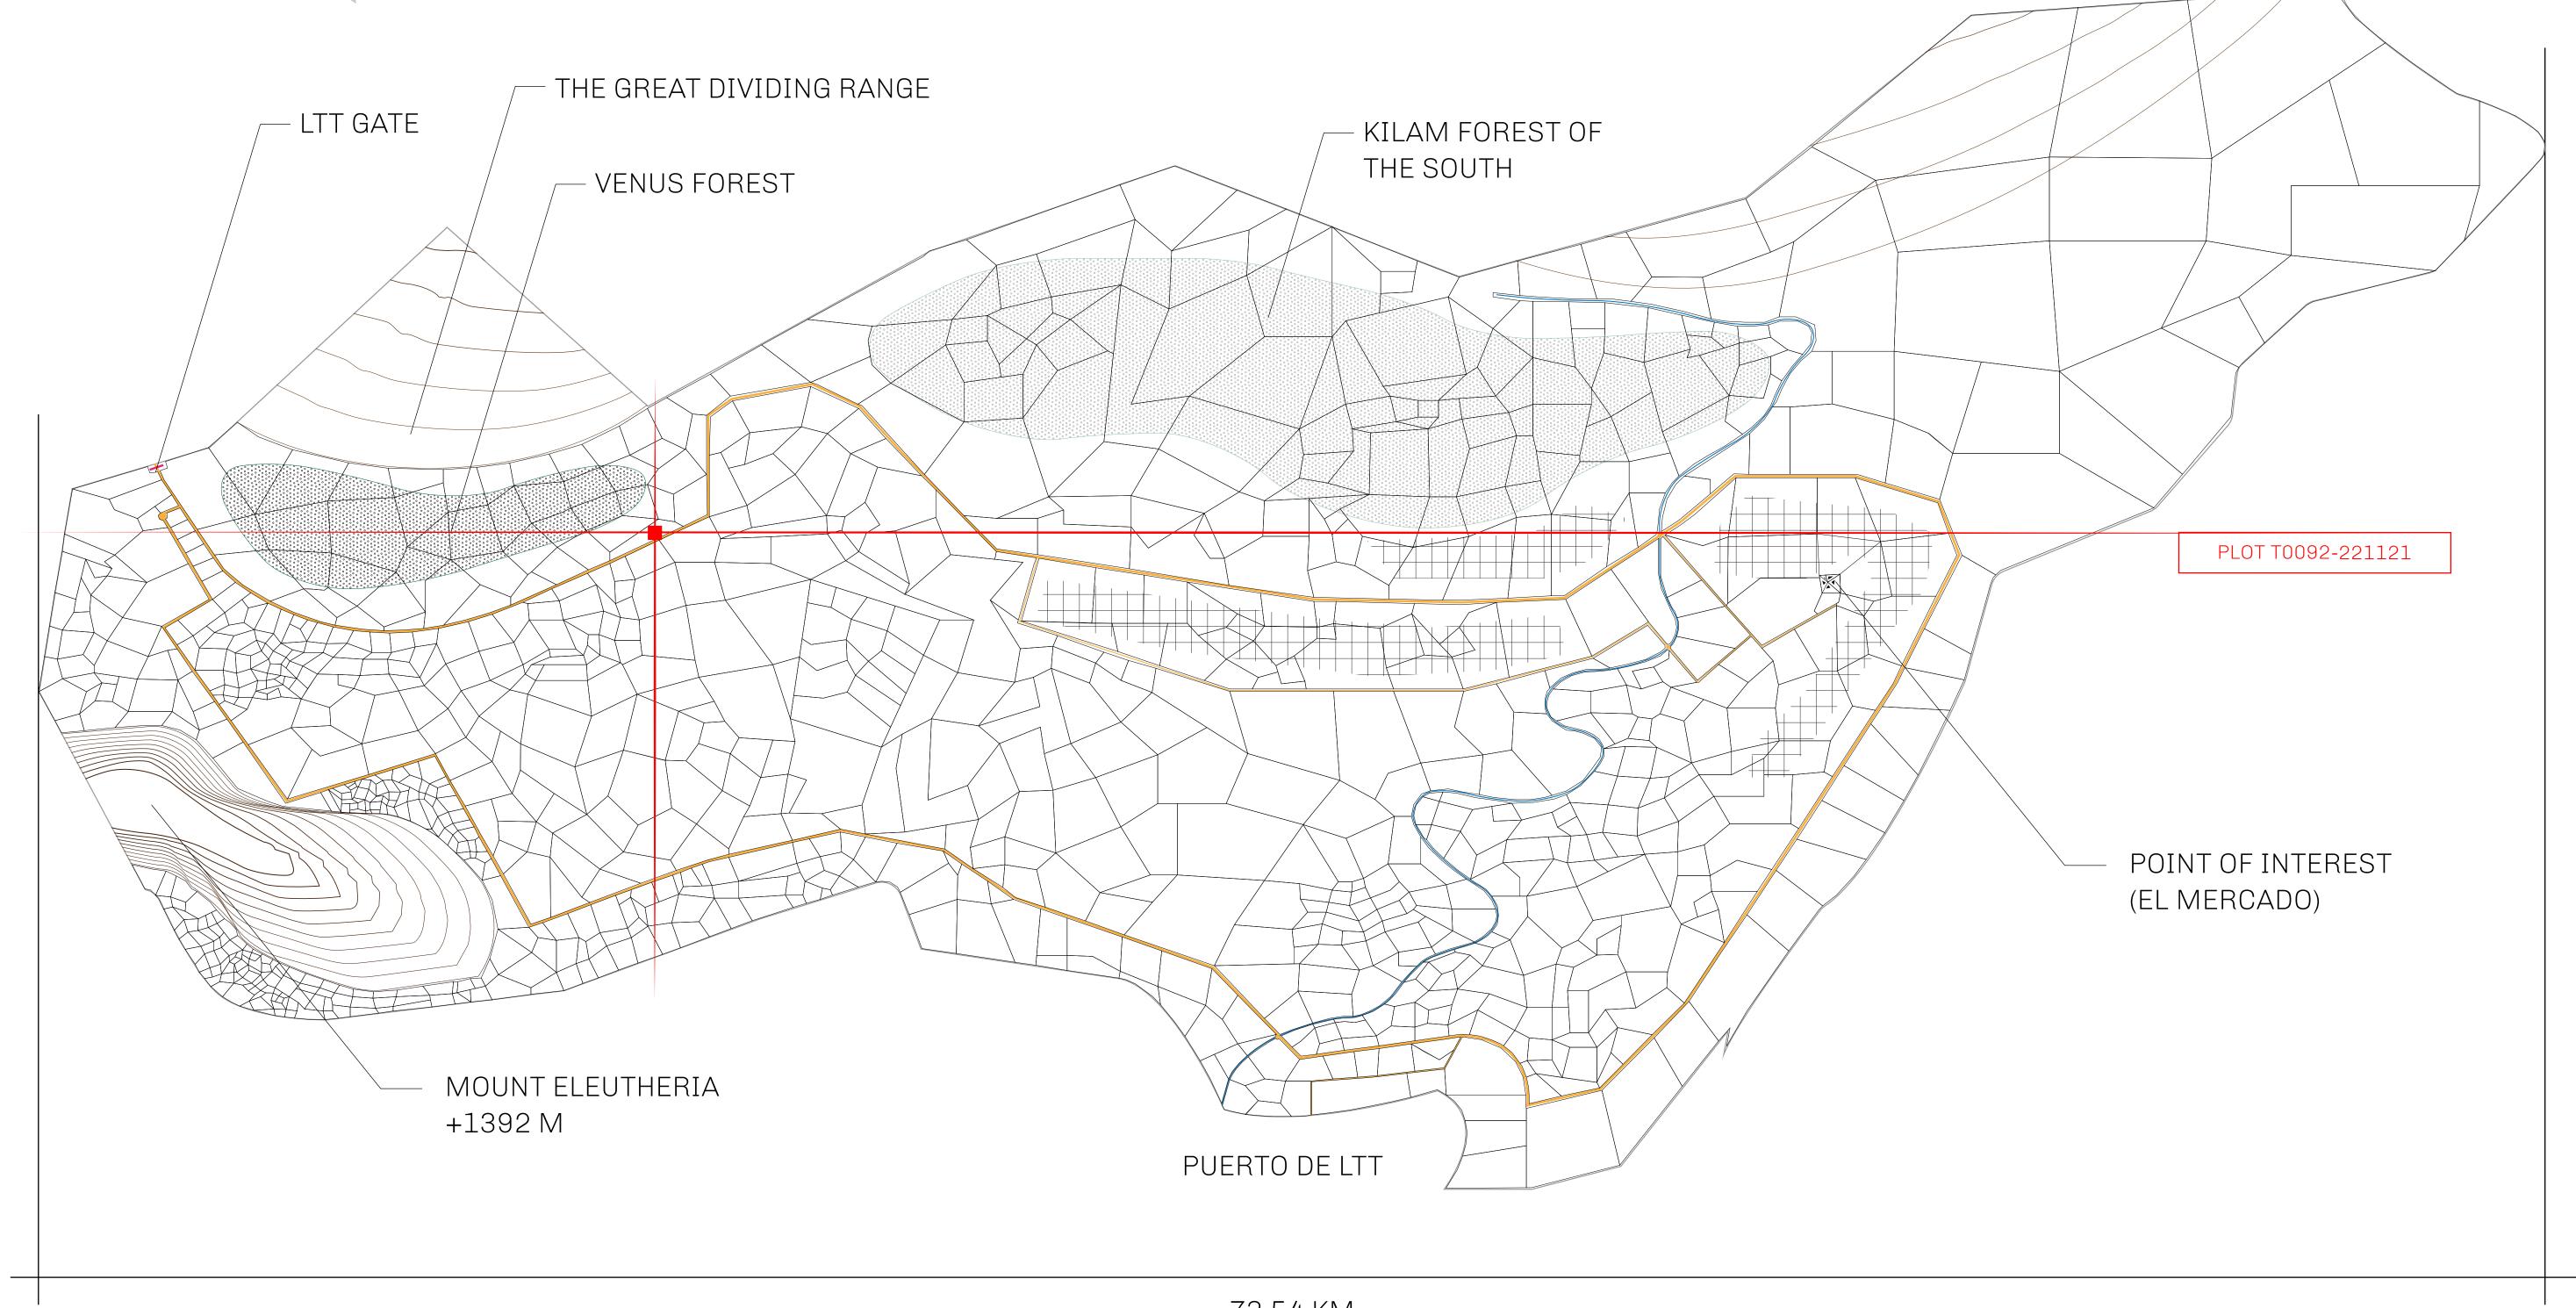

## GEOGRAPHY

COASTLINE BORDERS HIGHEST POINT LOWEST POINT PLOTS SCALE

193.03 KM (119.94 MILES) OCEAN, THE GREAT EMPIRE MT ELEUTHERIA +1392 M PUERTO DE LTT 0 M

1045

1:50000

## H.M. LNFT Land Registry

TITLE NUMBER

ADMINISTRATIVE AREA

TERRITORIO LTT ST

ISSUED 22 November 2021

SCALE **1/50000** 

Type W-T: Share of 0.1% of all BUN sales (rewarded in Credits) plus 1% of all LTT redeemed based on

OWNER ENTITLEMENT number of NFT Stories minted; Mint 4 NFT Stories PLOT T0099 VENUS FOREST TERRITORIO HIGHWAY \_OTT0093 BOUNDARY: 5.07 KM PLOT TO: PL0T T0306  $\mathbf{I}$ 