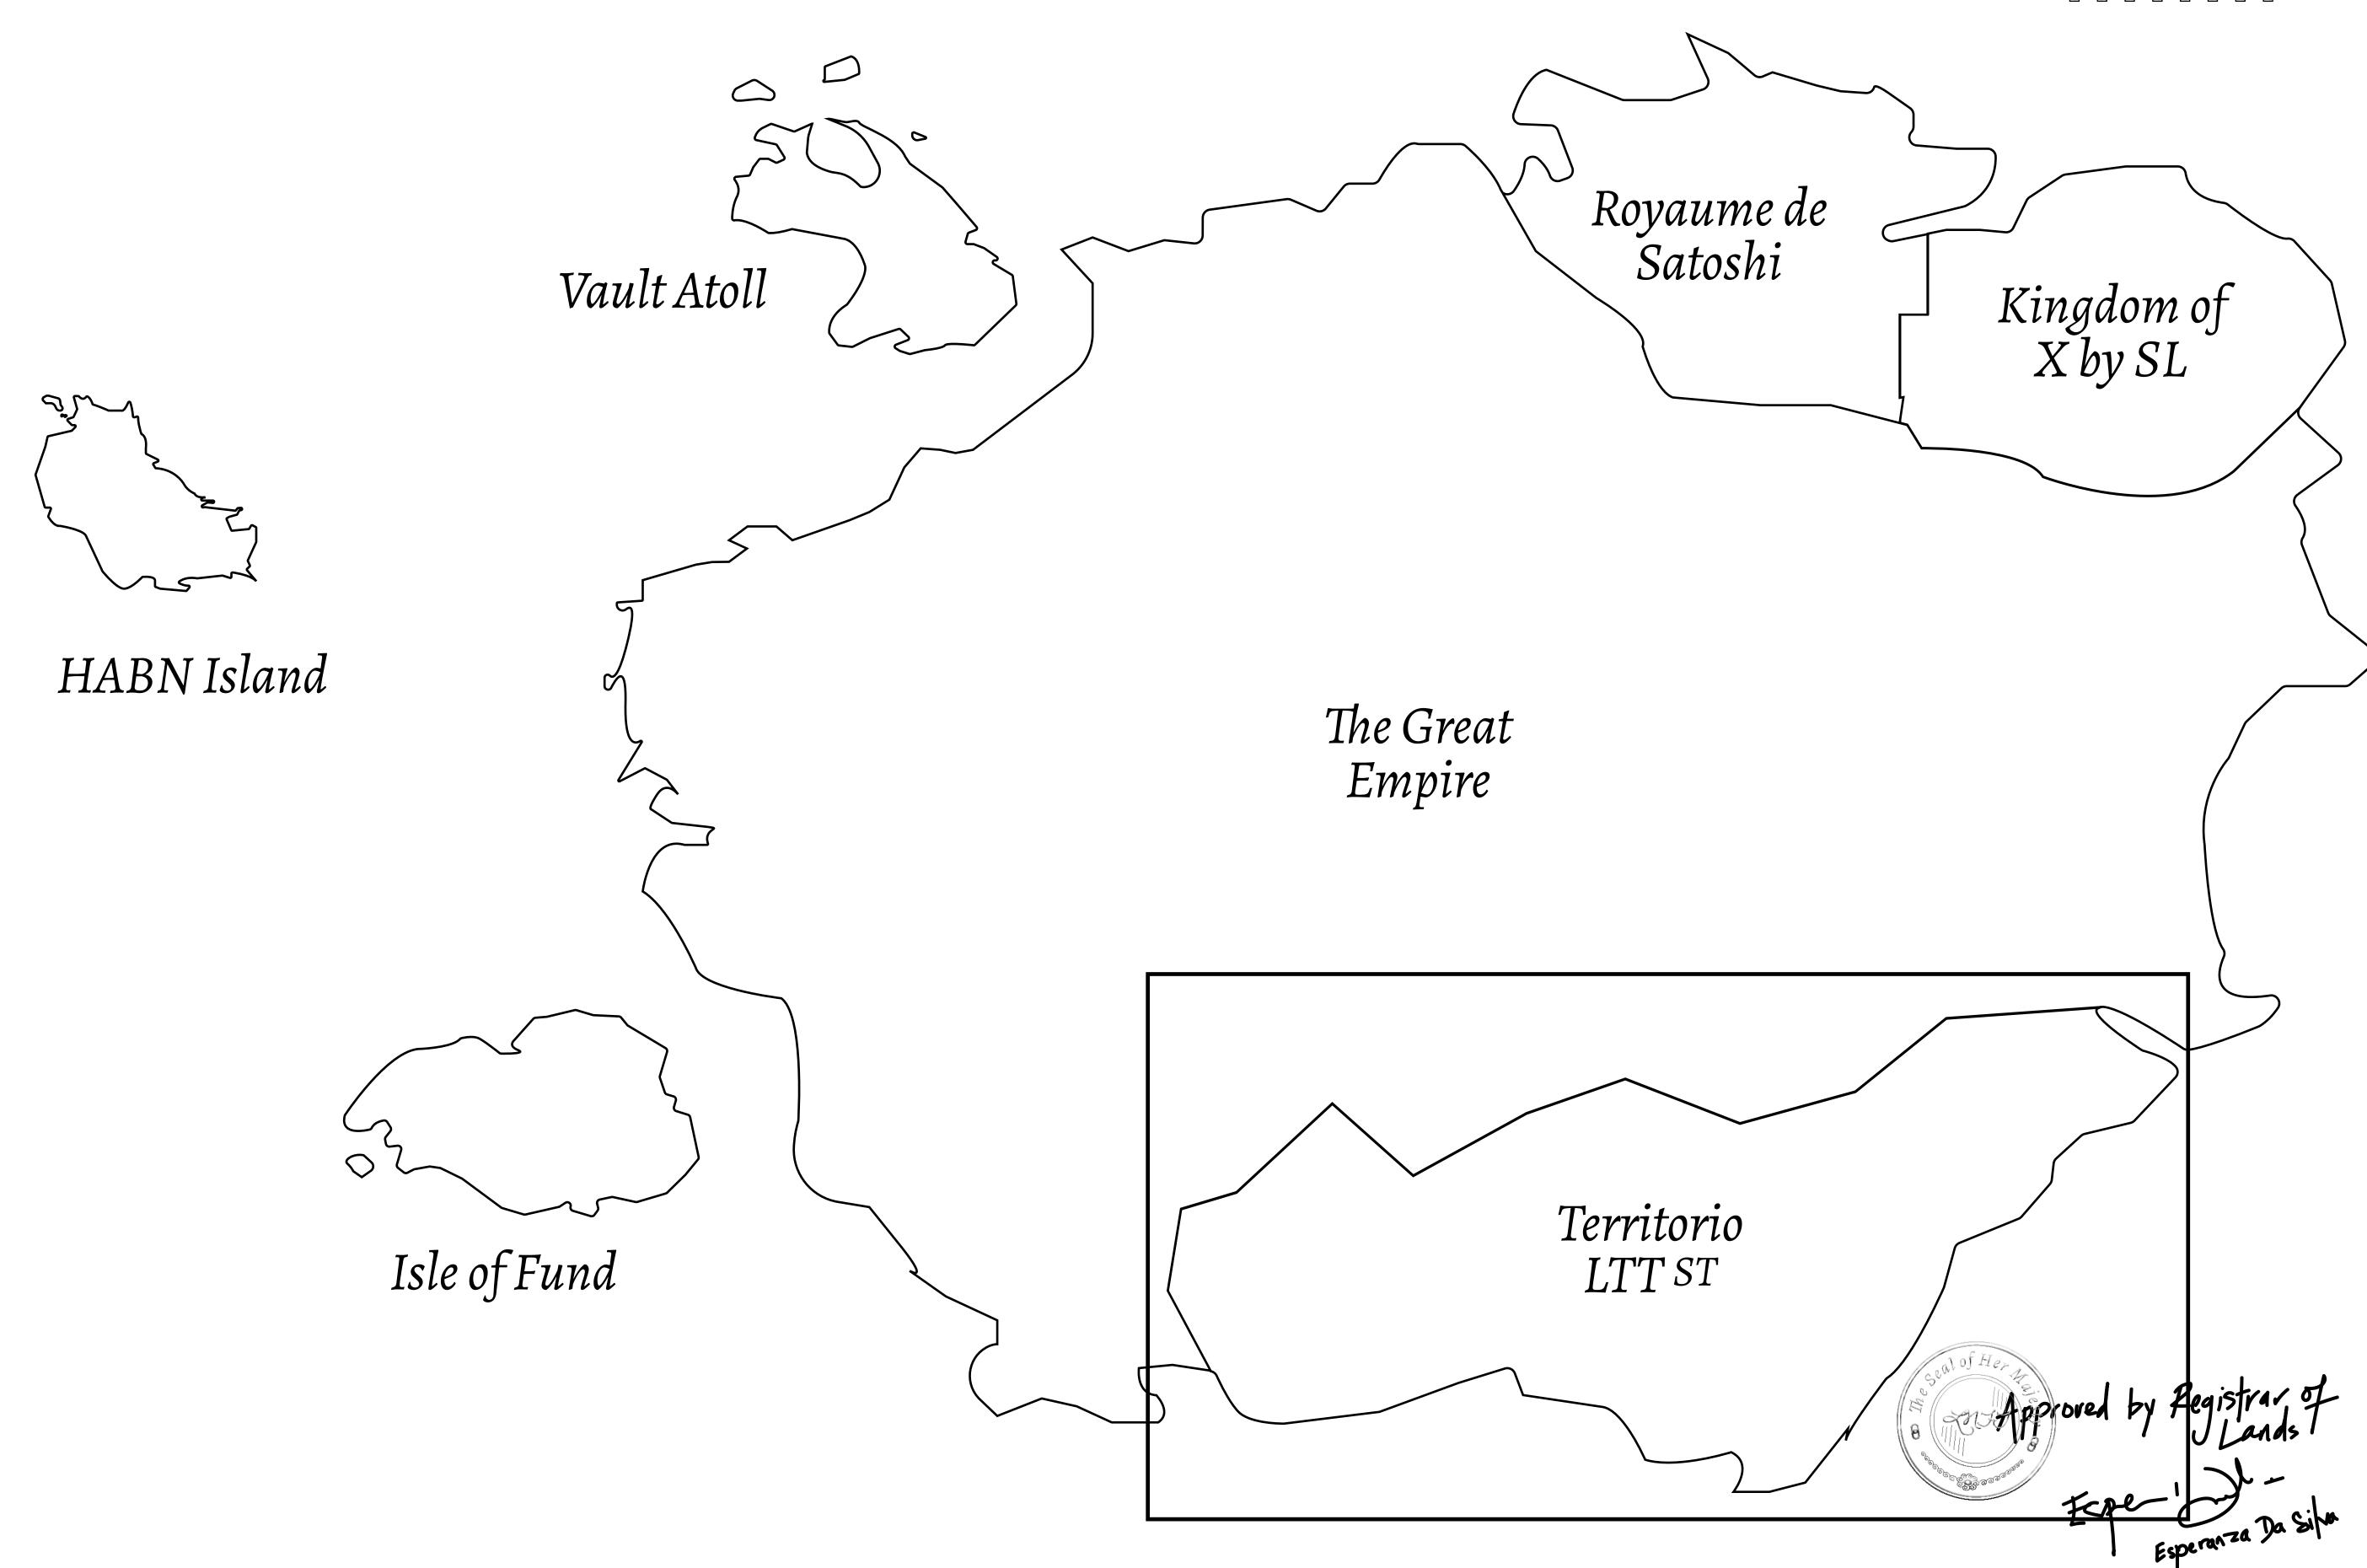

## GEOGRAPHY

COASTLINE BORDERS HIGHEST POINT LOWEST POINT PLOTS SCALE

193.03 KM (119.94 MILES) OCEAN, THE GREAT EMPIRE MT ELEUTHERIA +1392 M PUERTO DE LTT 0 M

1045

1:50000

## H.M. LNFT Land Registry

TITLE NUMBER

ADMINISTRATIVE AREA

TERRITORIO LTT ST

ISSUED 22 November 2021

SCALE **1/50000** 

Type W-T: Share of 0.1% of all BUN sales (rewarded in Credits) plus 1% of all LTT redeemed based on

OWNER ENTITLEMENT number of NFT Stories minted; Mint 4 NFT Stories PLOT T0099 VENUS FOREST TERRITORIO HIGHWAY \_OTT0093 BOUNDARY: 5.07 KM PLOT TO: PL0T T0306  $\mathbf{I}$ 