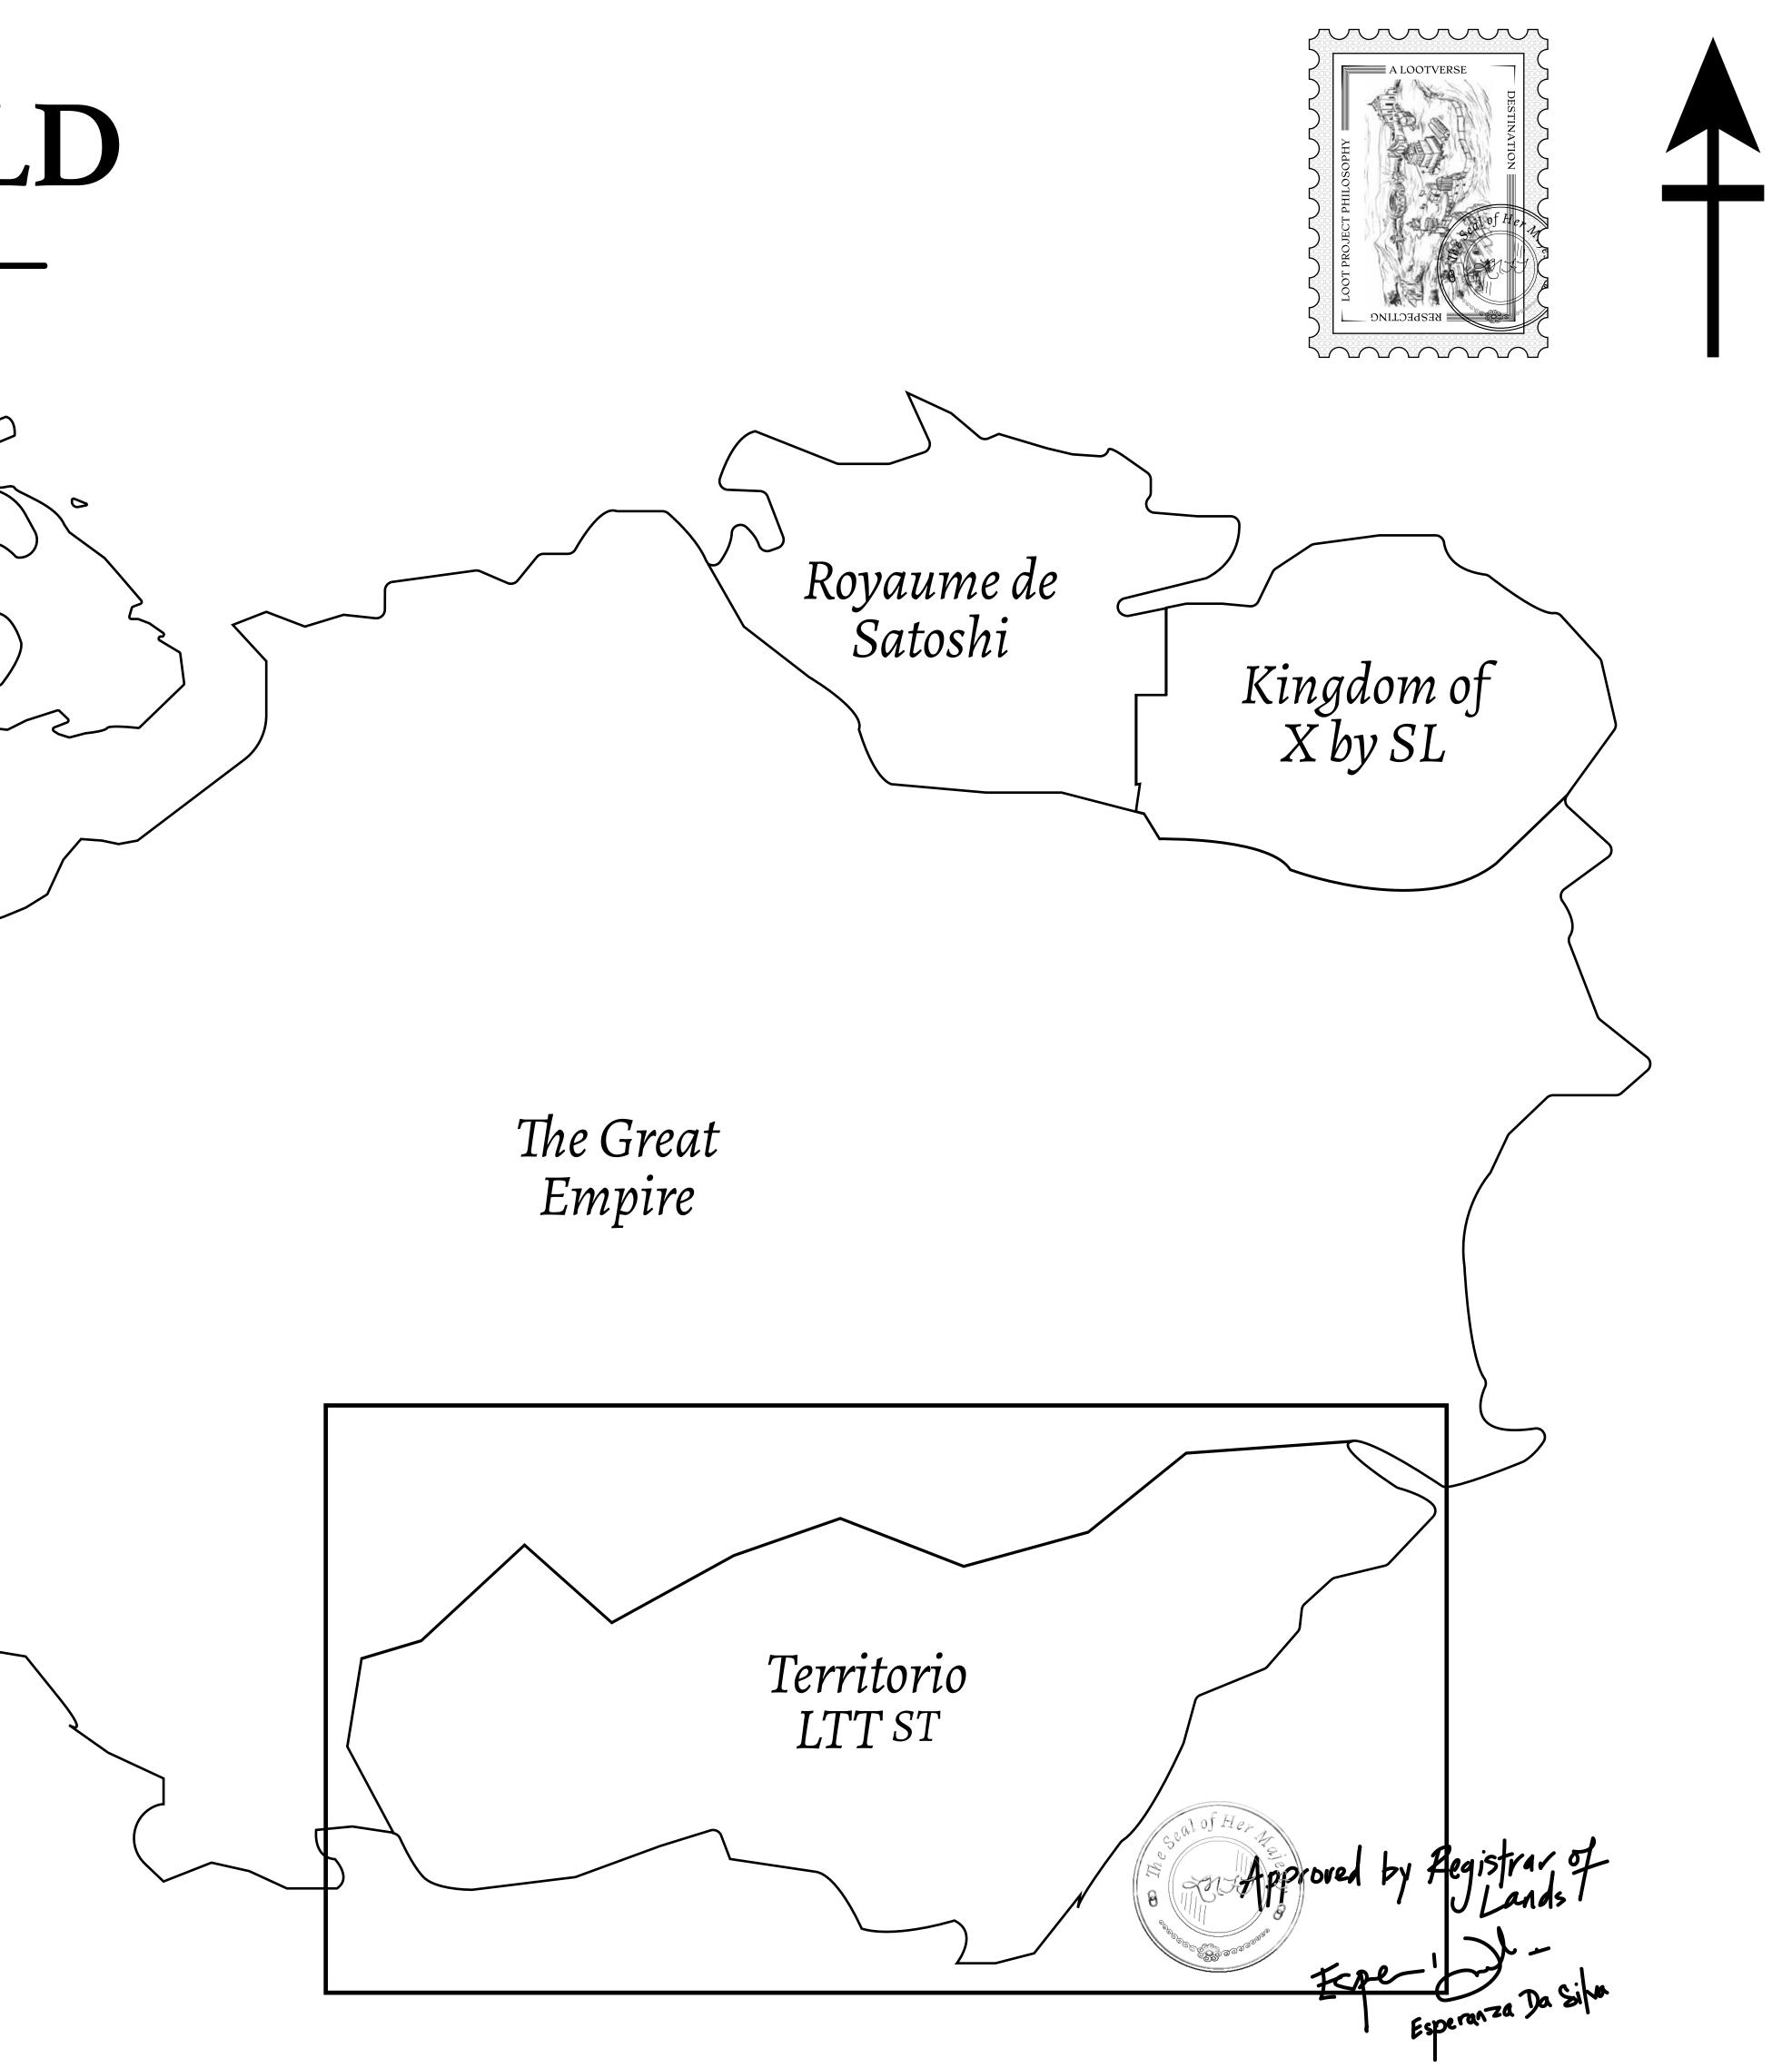

## THE SPANISH ARMADA

The most flamboyant of all of the states, this Spanish-speaking territory houses a clash of cultures. From the LTT trades in the El Mercado district to the solicitations for invites to the Great Empire, and even the traveling Caravans, it is a transient place; people are always on the move on the way to the Great Empire or a trek through the Dividing Range to the Royaume De Satoshi. Commerce uses derivations of LTT such as LTTE, LTTB, and LTTC.

#### GEOGRAPHY

COASTLINE BORDERS HIGHEST POINT LOWEST POINT PLOTS SCALE

193.03 KM (119.94 MILES) OCEAN, THE GREAT EMPIRE MT ELEUTHERIA +1392 M PUERTO DE LTT O M 1045 1:50000

73.54 KM

## TERRITORIC

Type W-T: Share of 0.1% of all BUN sales (rewarded in Credits) plus 1% of all LTT redeemed based on number of NFT Stories minted; Mint 4 NFT Stories

| y        | TITLE NUMBER |                     |               |
|----------|--------------|---------------------|---------------|
|          | T0091-221121 |                     |               |
| O LTT ST | ISSUED       | 22 November 2021 J. | SCALE 1/50000 |