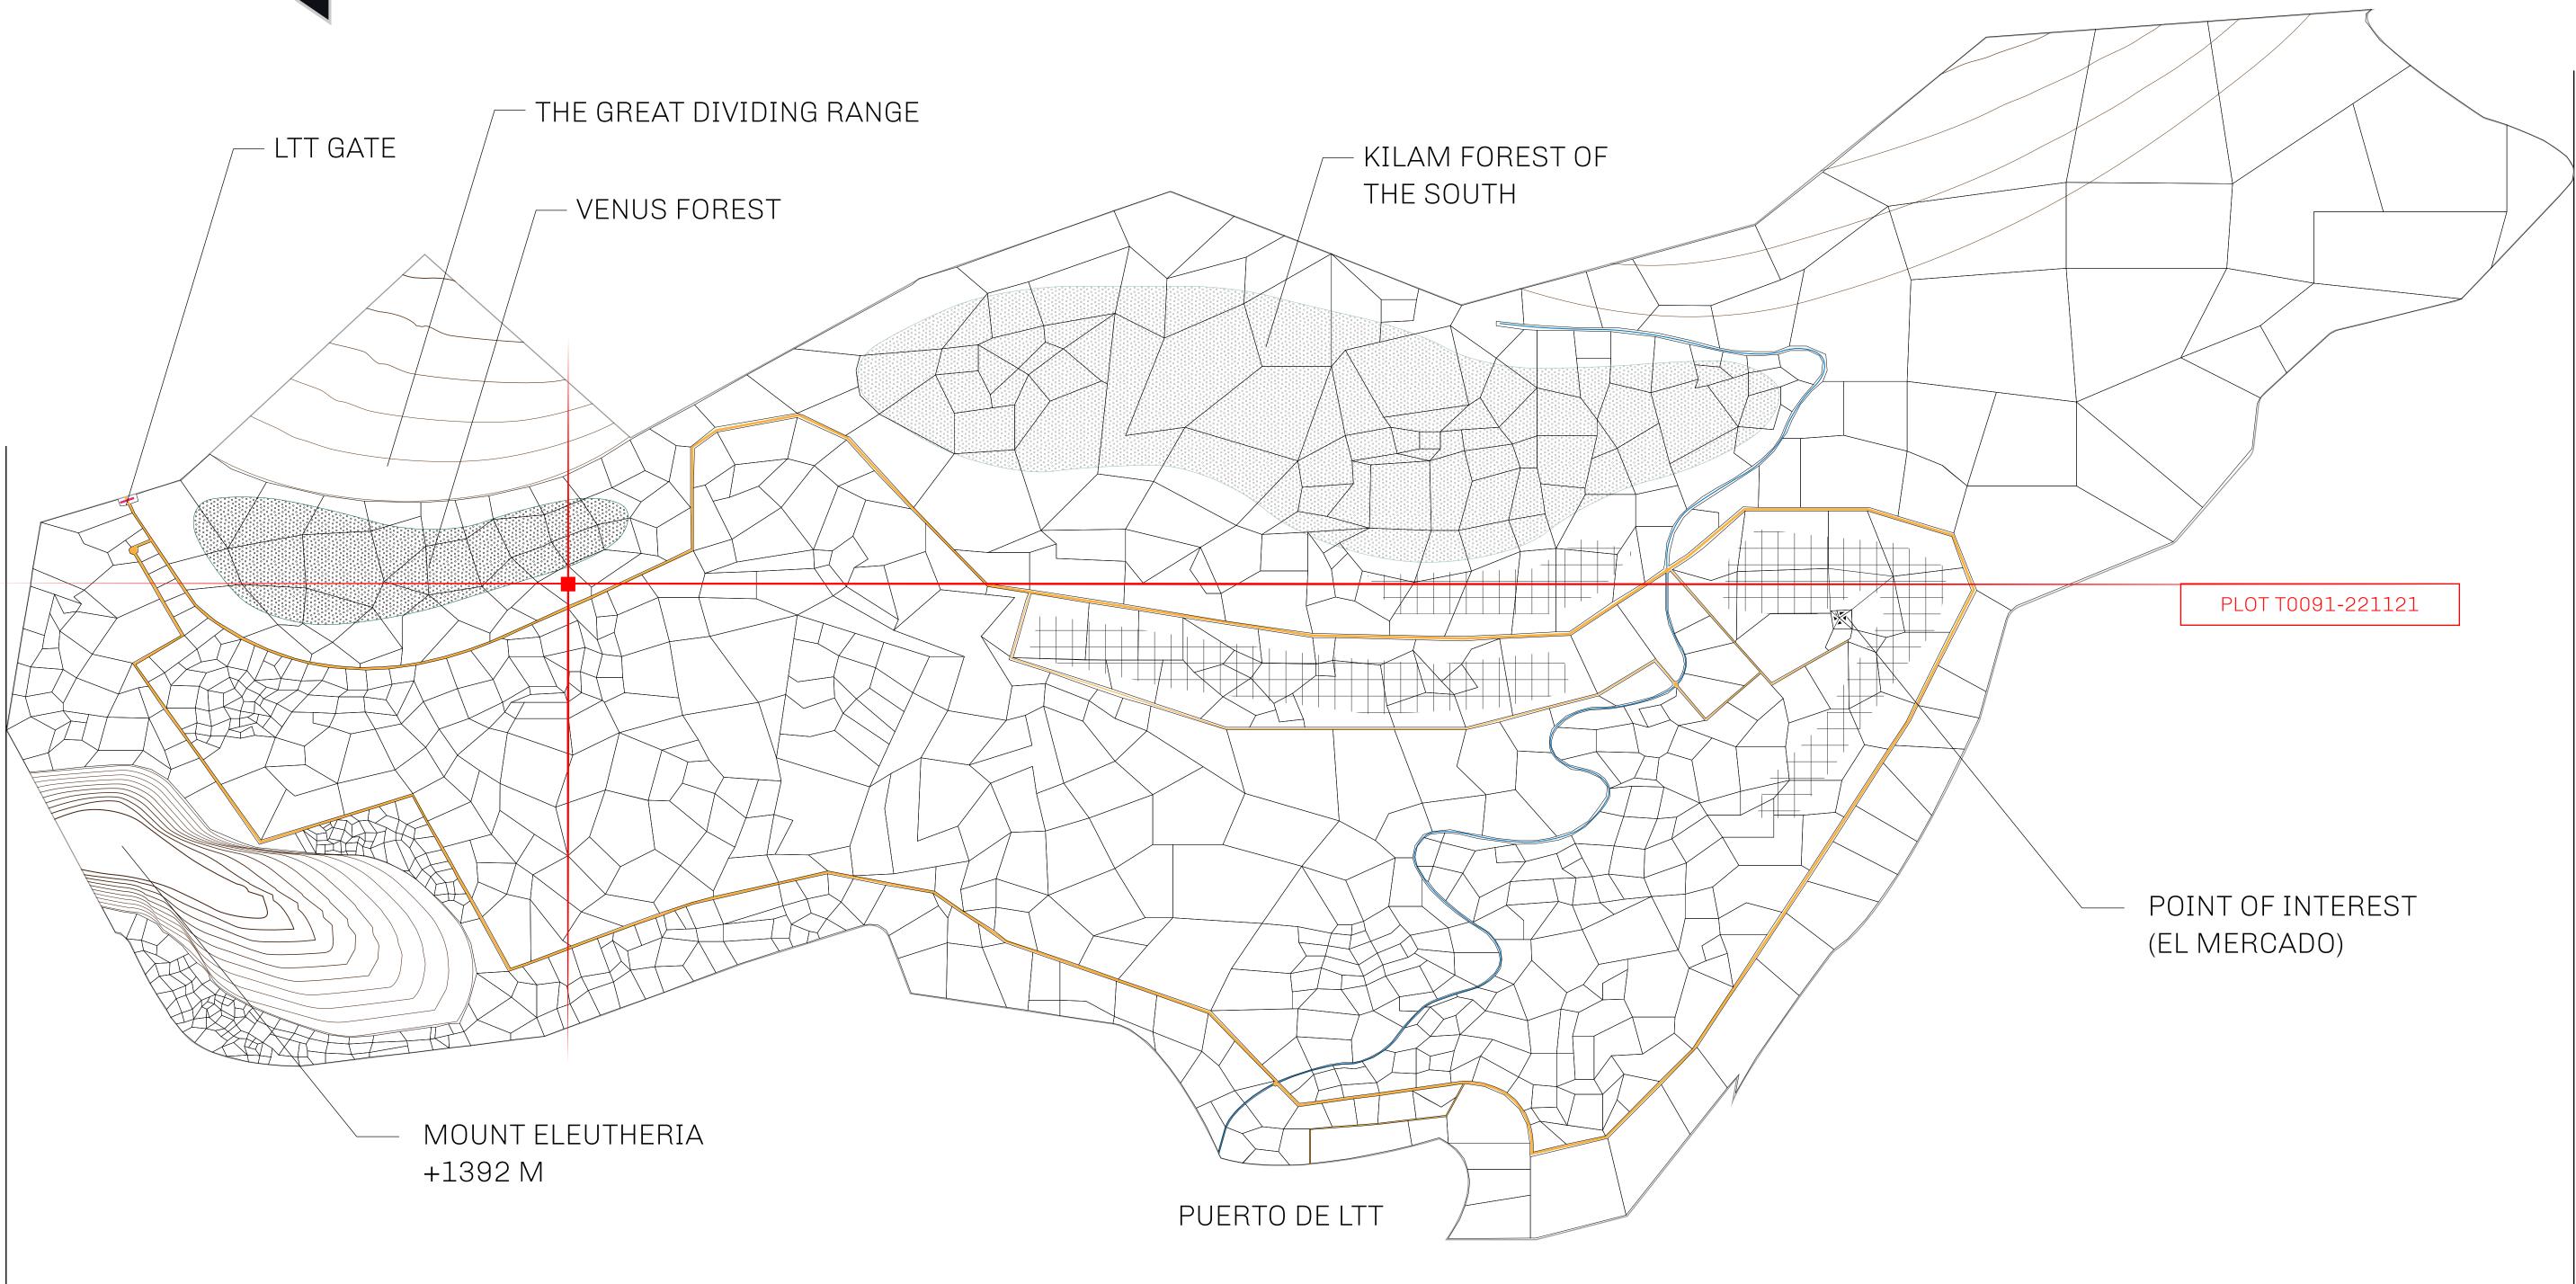

## THE SPANISH ARMADA

The most flamboyant of all of the states, this Spanish-speaking territory houses a clash of cultures. From the LTT trades in the El Mercado district to the solicitations for invites to the Great Empire, and even the traveling Caravans, it is a transient place; people are always on the move on the way to the Great Empire or a trek through the Dividing Range to the Royaume De Satoshi. Commerce uses derivations of LTT such as LTTE, LTTB, and LTTC.

#### GEOGRAPHY

COASTLINE BORDERS HIGHEST POINT LOWEST POINT PLOTS SCALE

193.03 KM (119.94 MILES) OCEAN, THE GREAT EMPIRE MT ELEUTHERIA +1392 M PUERTO DE LTT O M 1045 1:50000

73.54 KM

# PLOT T0091 BOUNDARY: 3.94 KM