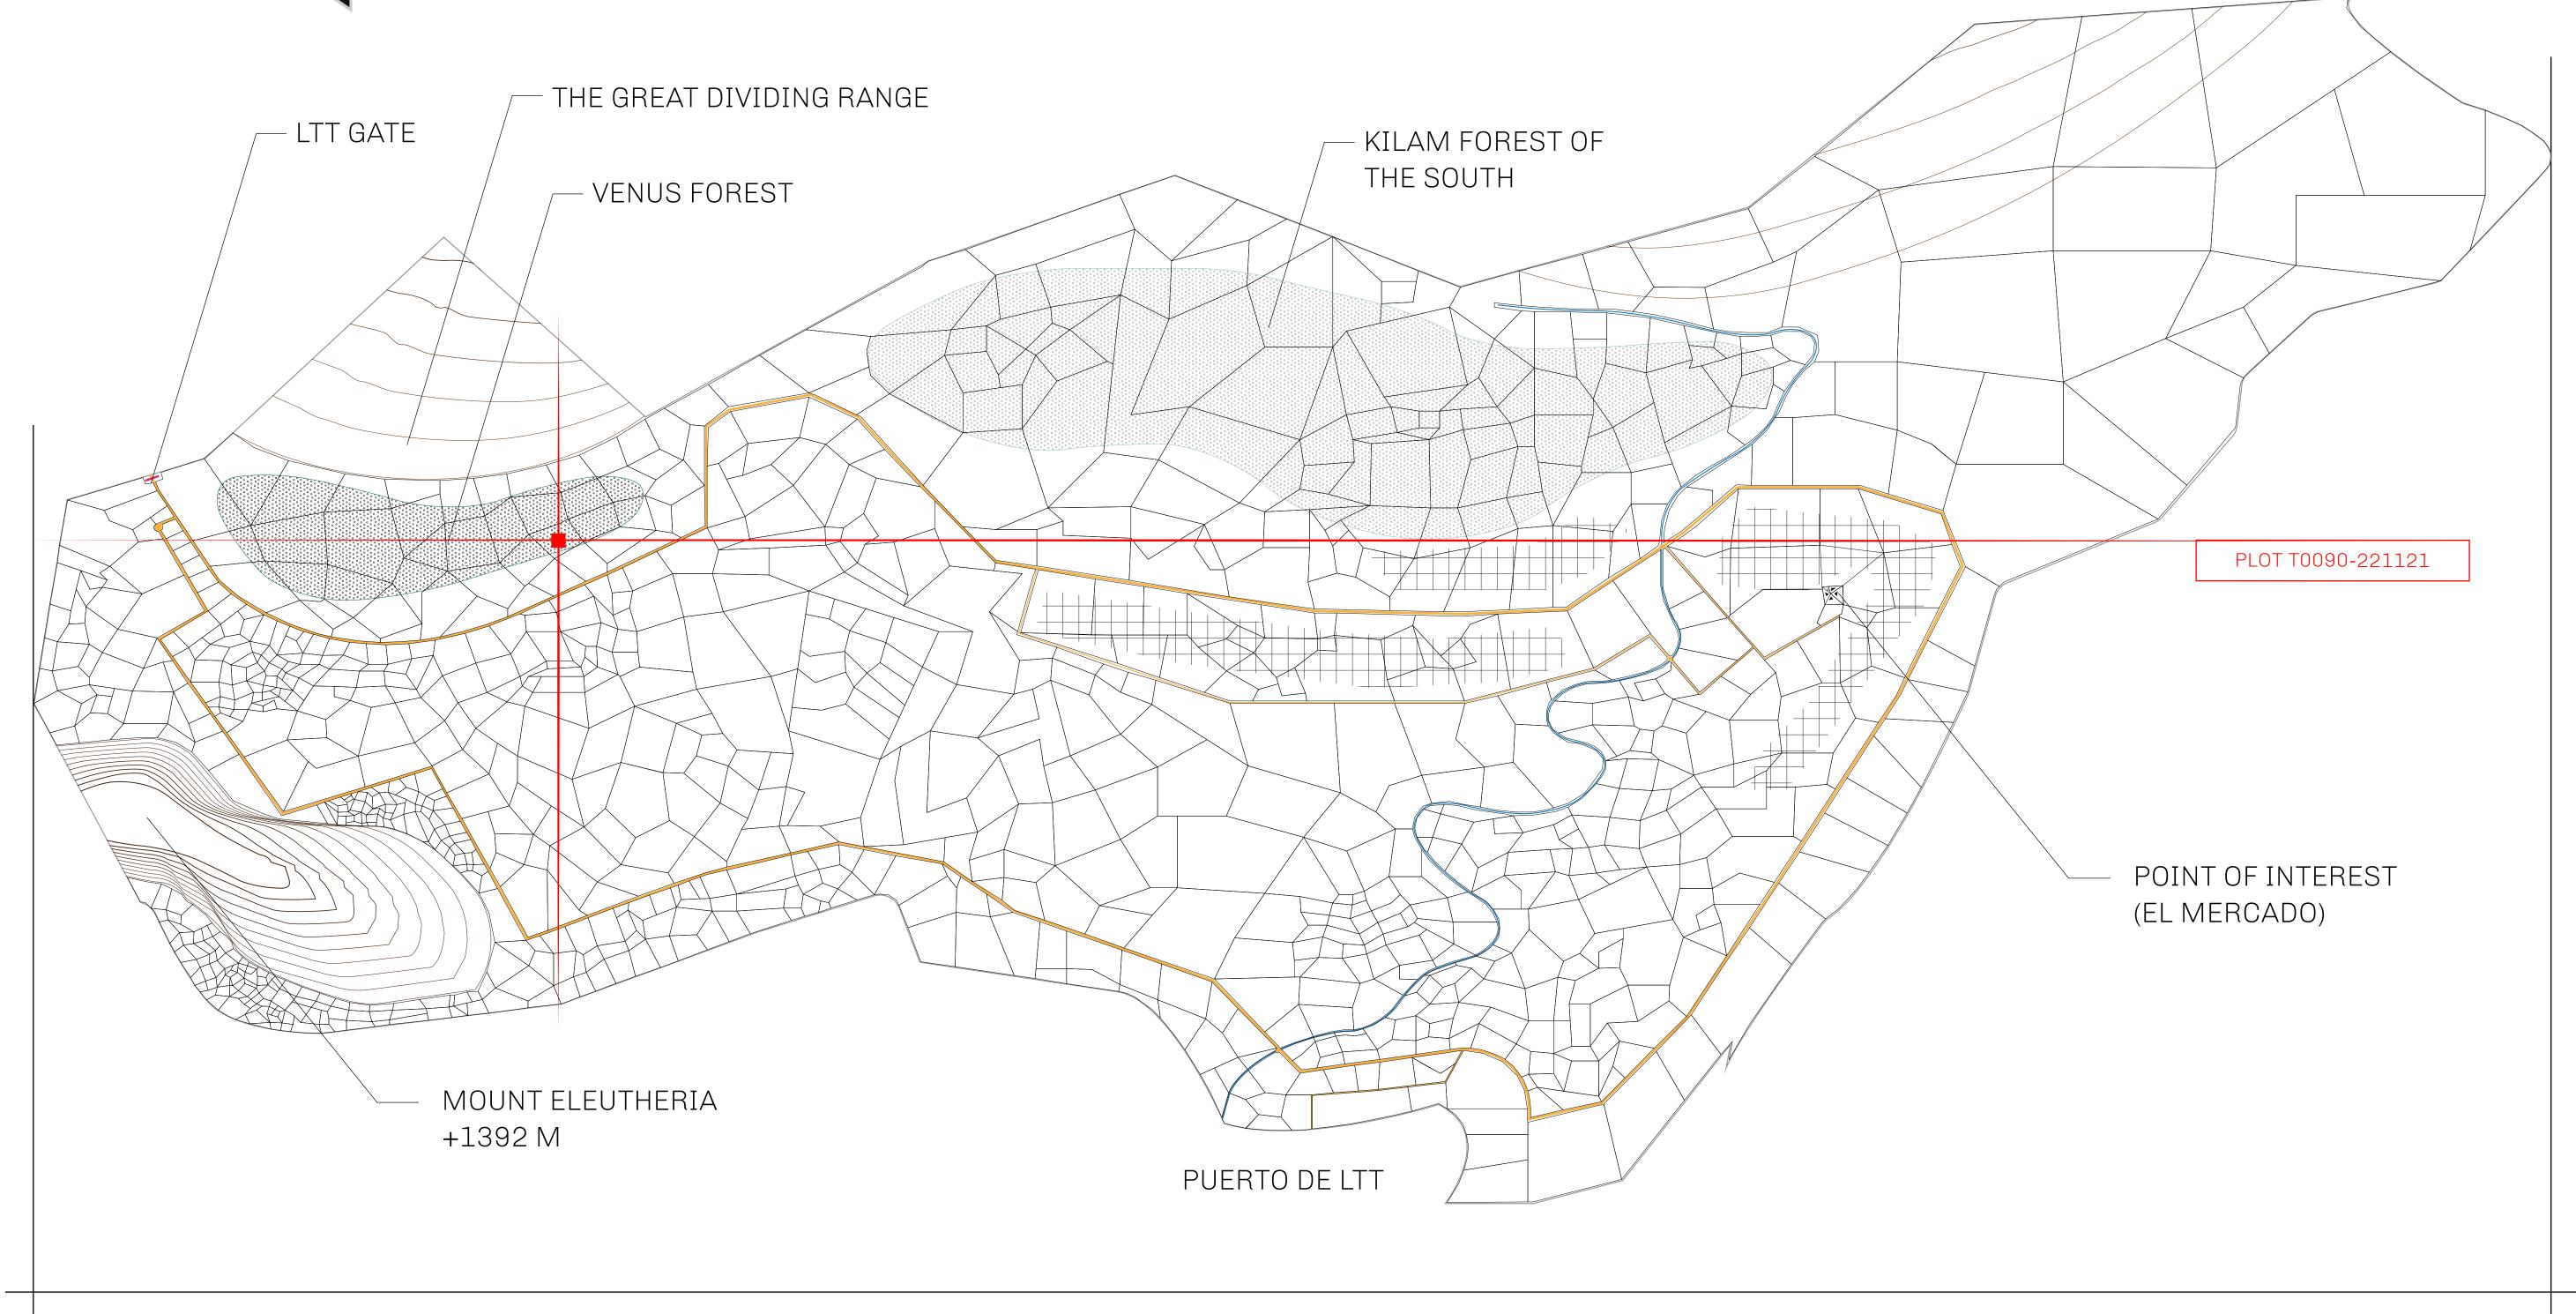

## GEOGRAPHY

COASTLINE
BORDERS
HIGHEST POINT
LOWEST POINT
PLOTS
SCALE

193.03 KM (119.94 MILES)
OCEAN, THE GREAT EMPIRE
MT ELEUTHERIA +1392 M
PUERTO DE LTT 0 M

1045

1:50000

## H.M. LNFT Land Registry

TITLE NUMBER

T0090-221121

ADMINISTRATIVE AREA

TERRITORIO LTT ST

ISSUED 22 November 2021

SCALE **1/50000** 

OWNER ENTITLEMENT