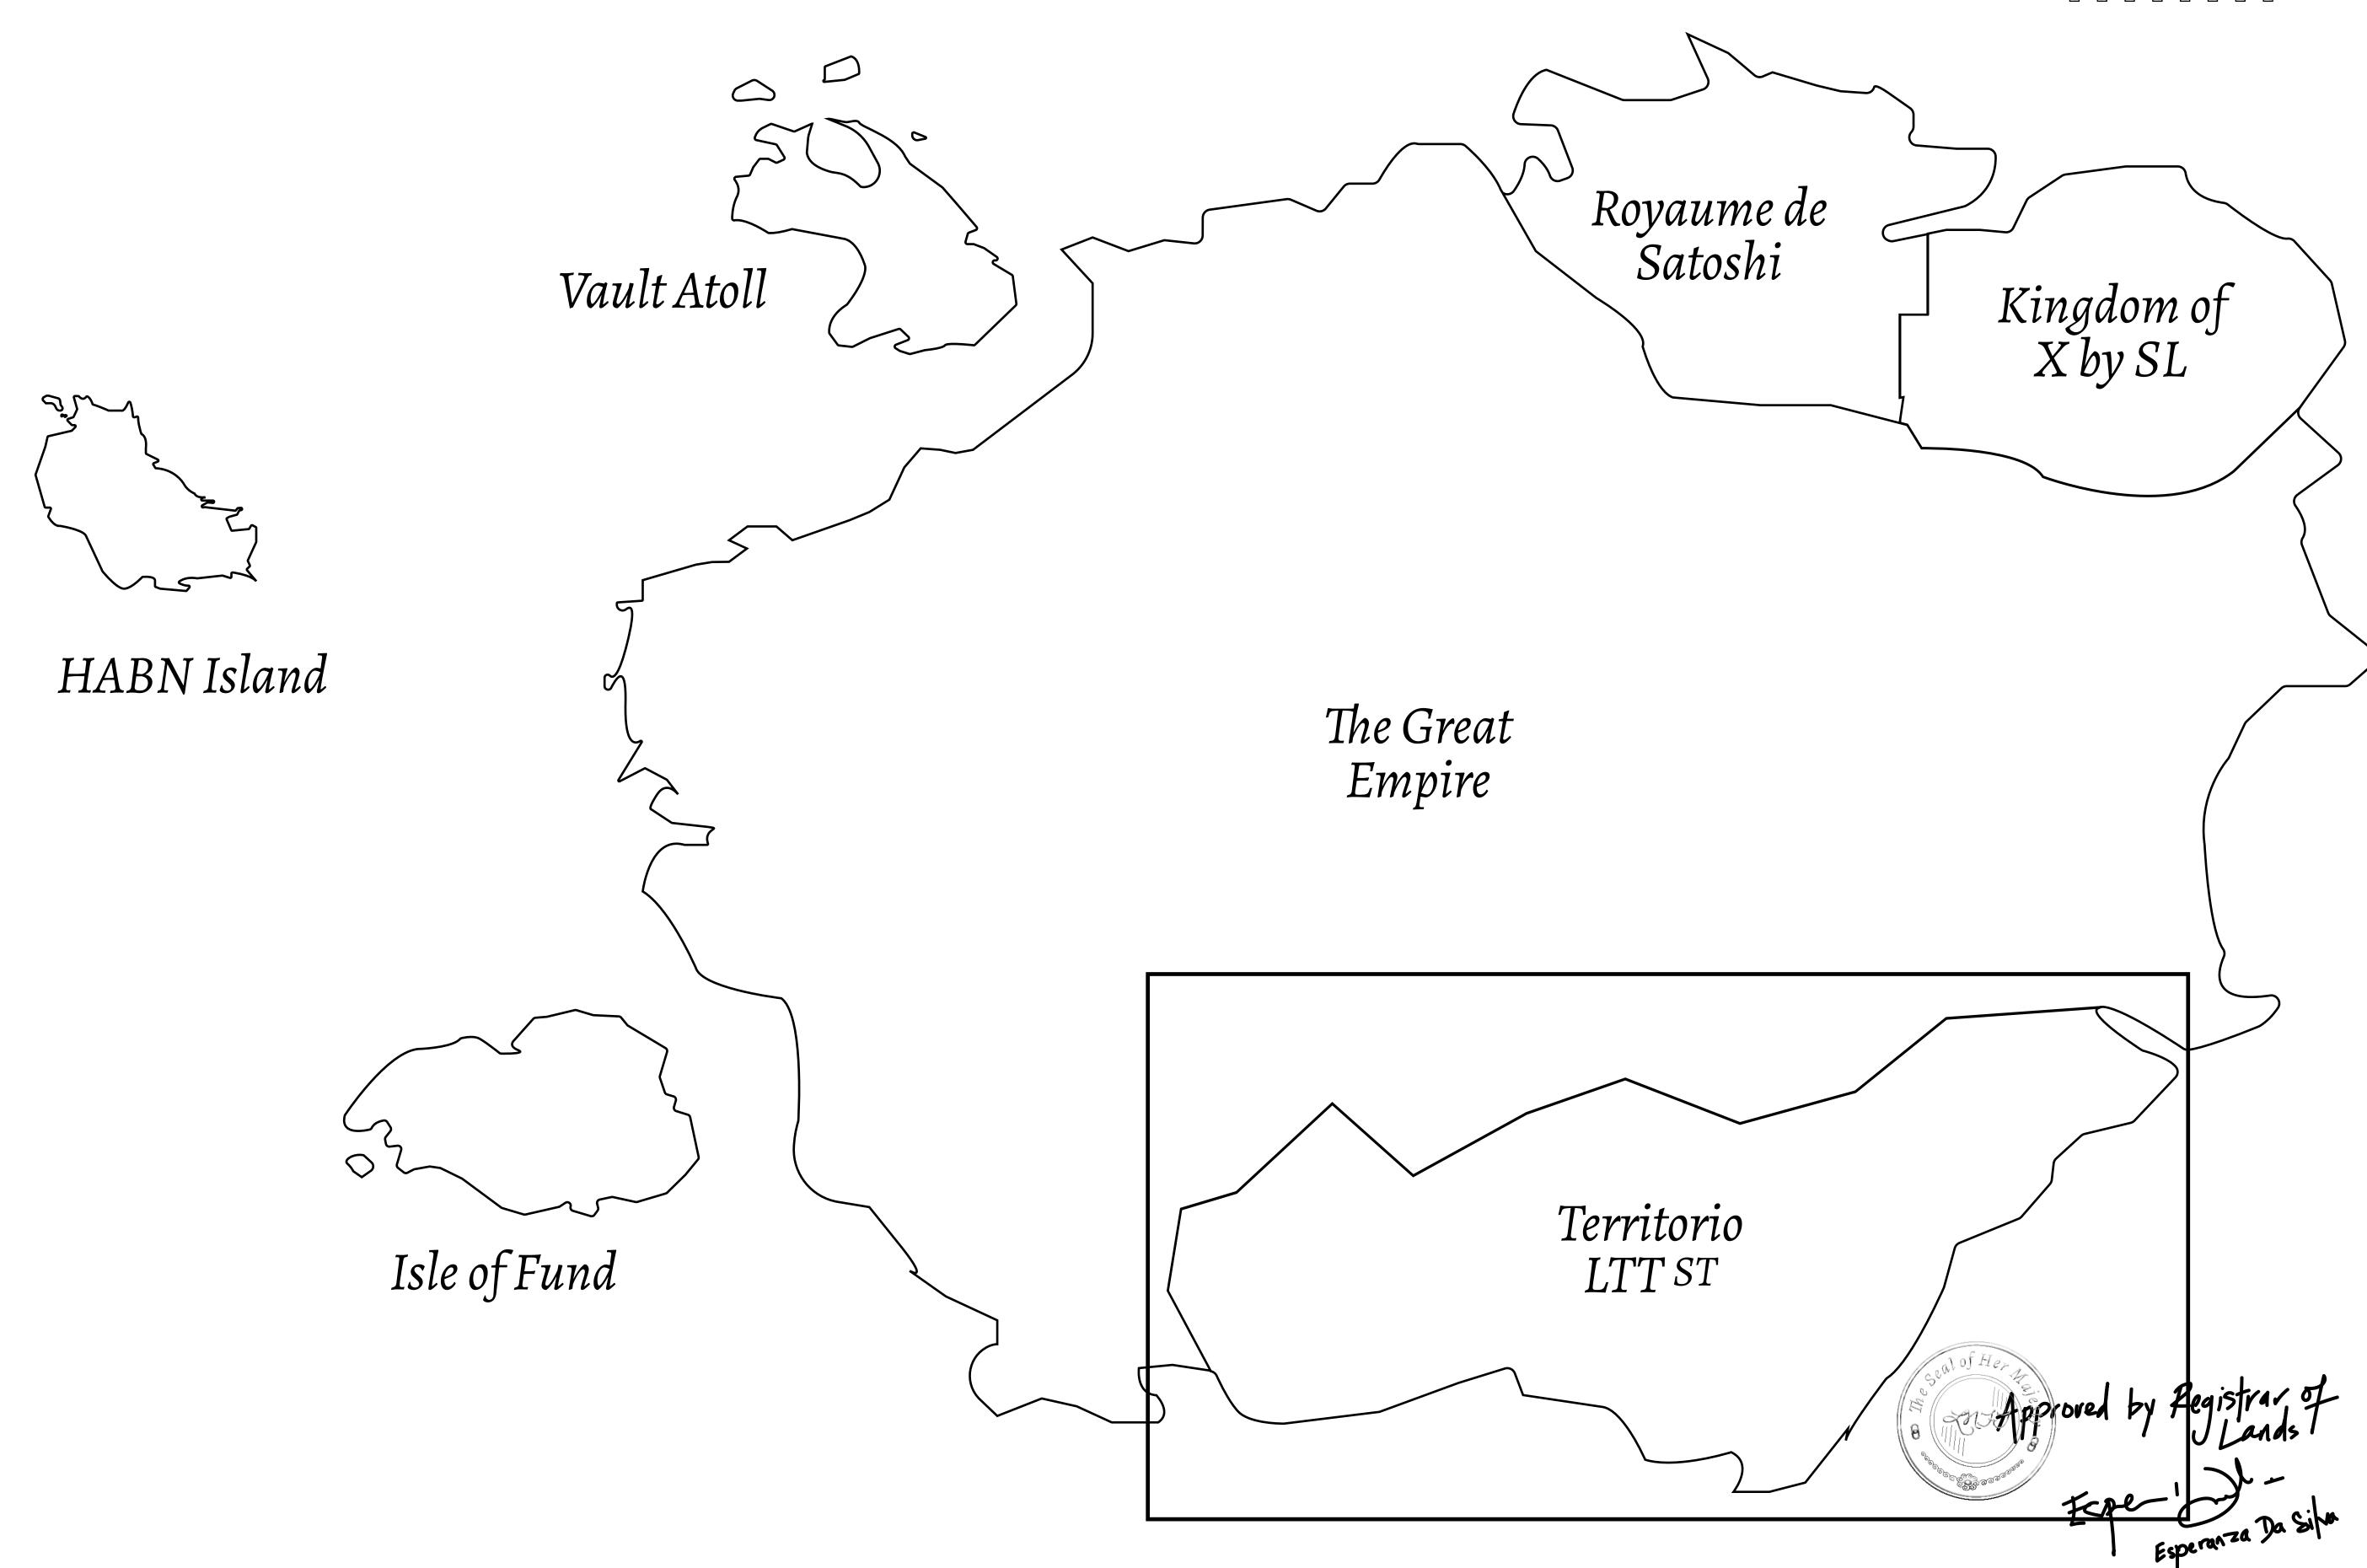

## THE SPANISH ARMADA

The most flamboyant of all of the states, this Spanish-speaking territory houses a clash of cultures. From the LTT trades in the El Mercado district to the solicitations for invites to the Great Empire, and even the traveling Caravans, it is a transient place; people are always on the move on the way to the Great Empire or a trek through the Dividing Range to the Royaume De Satoshi. Commerce uses derivations of LTT such as LTTE, LTTB, and LTTC.

## GEOGRAPHY

COASTLINE
BORDERS
HIGHEST POINT
LOWEST POINT
PLOTS
SCALE

193.03 KM (119.94 MILES)
OCEAN, THE GREAT EMPIRE
MT ELEUTHERIA +1392 M
PUERTO DE LTT 0 M

1045

1:50000

## H.M. LNFT Land Registry

T0089-221121

TITLE NUMBER

ADMINISTRATIVE AREA

TERRITORIO LTT ST

ISSUED 22 November 2021

SCALE **1/50000** 

OWNER ENTITLEMENT