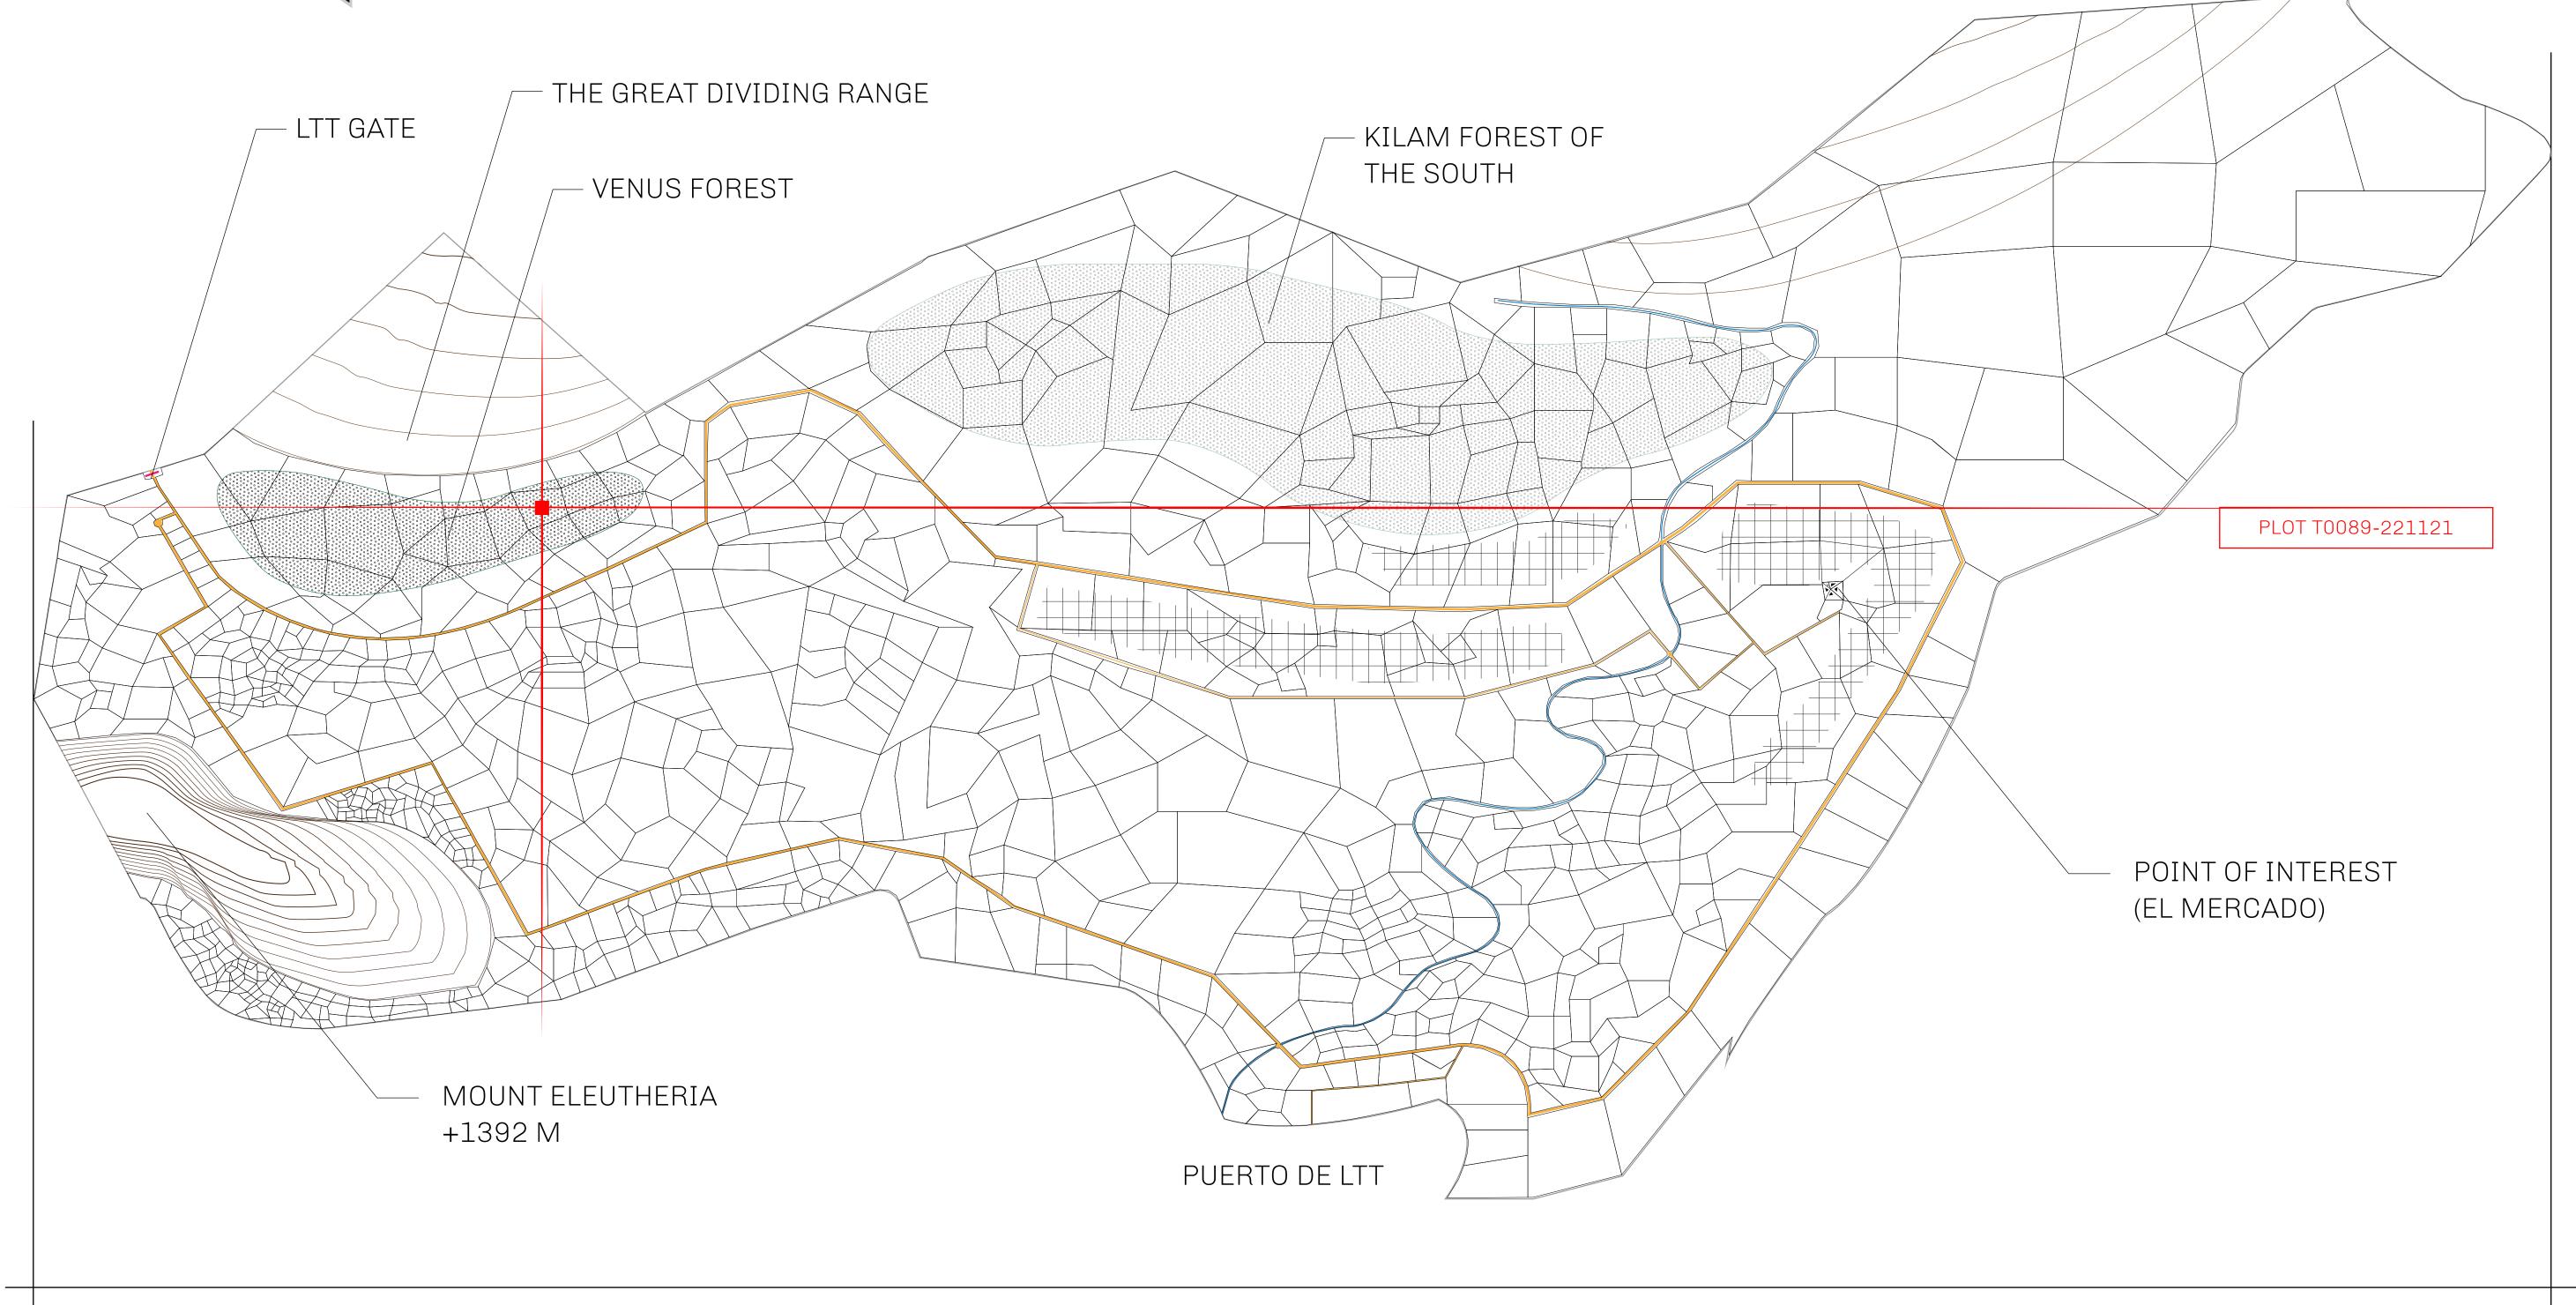

## THE SPANISH ARMADA

The most flamboyant of all of the states, this Spanish-speaking territory houses a clash of cultures. From the LTT trades in the El Mercado district to the solicitations for invites to the Great Empire, and even the traveling Caravans, it is a transient place; people are always on the move on the way to the Great Empire or a trek through the Dividing Range to the Royaume De Satoshi. Commerce uses derivations of LTT such as LTTE, LTTB, and LTTC.

## GEOGRAPHY

COASTLINE
BORDERS
HIGHEST POINT
LOWEST POINT
PLOTS
SCALE

193.03 KM (119.94 MILES)
OCEAN, THE GREAT EMPIRE
MT ELEUTHERIA +1392 M
PUERTO DE LTT 0 M

1045

1:50000

## H.M. LNFT Land Registry

T0089-221121

TITLE NUMBER

ADMINISTRATIVE AREA

TERRITORIO LTT ST

ISSUED 22 November 2021

SCALE **1/50000** 

OWNER ENTITLEMENT