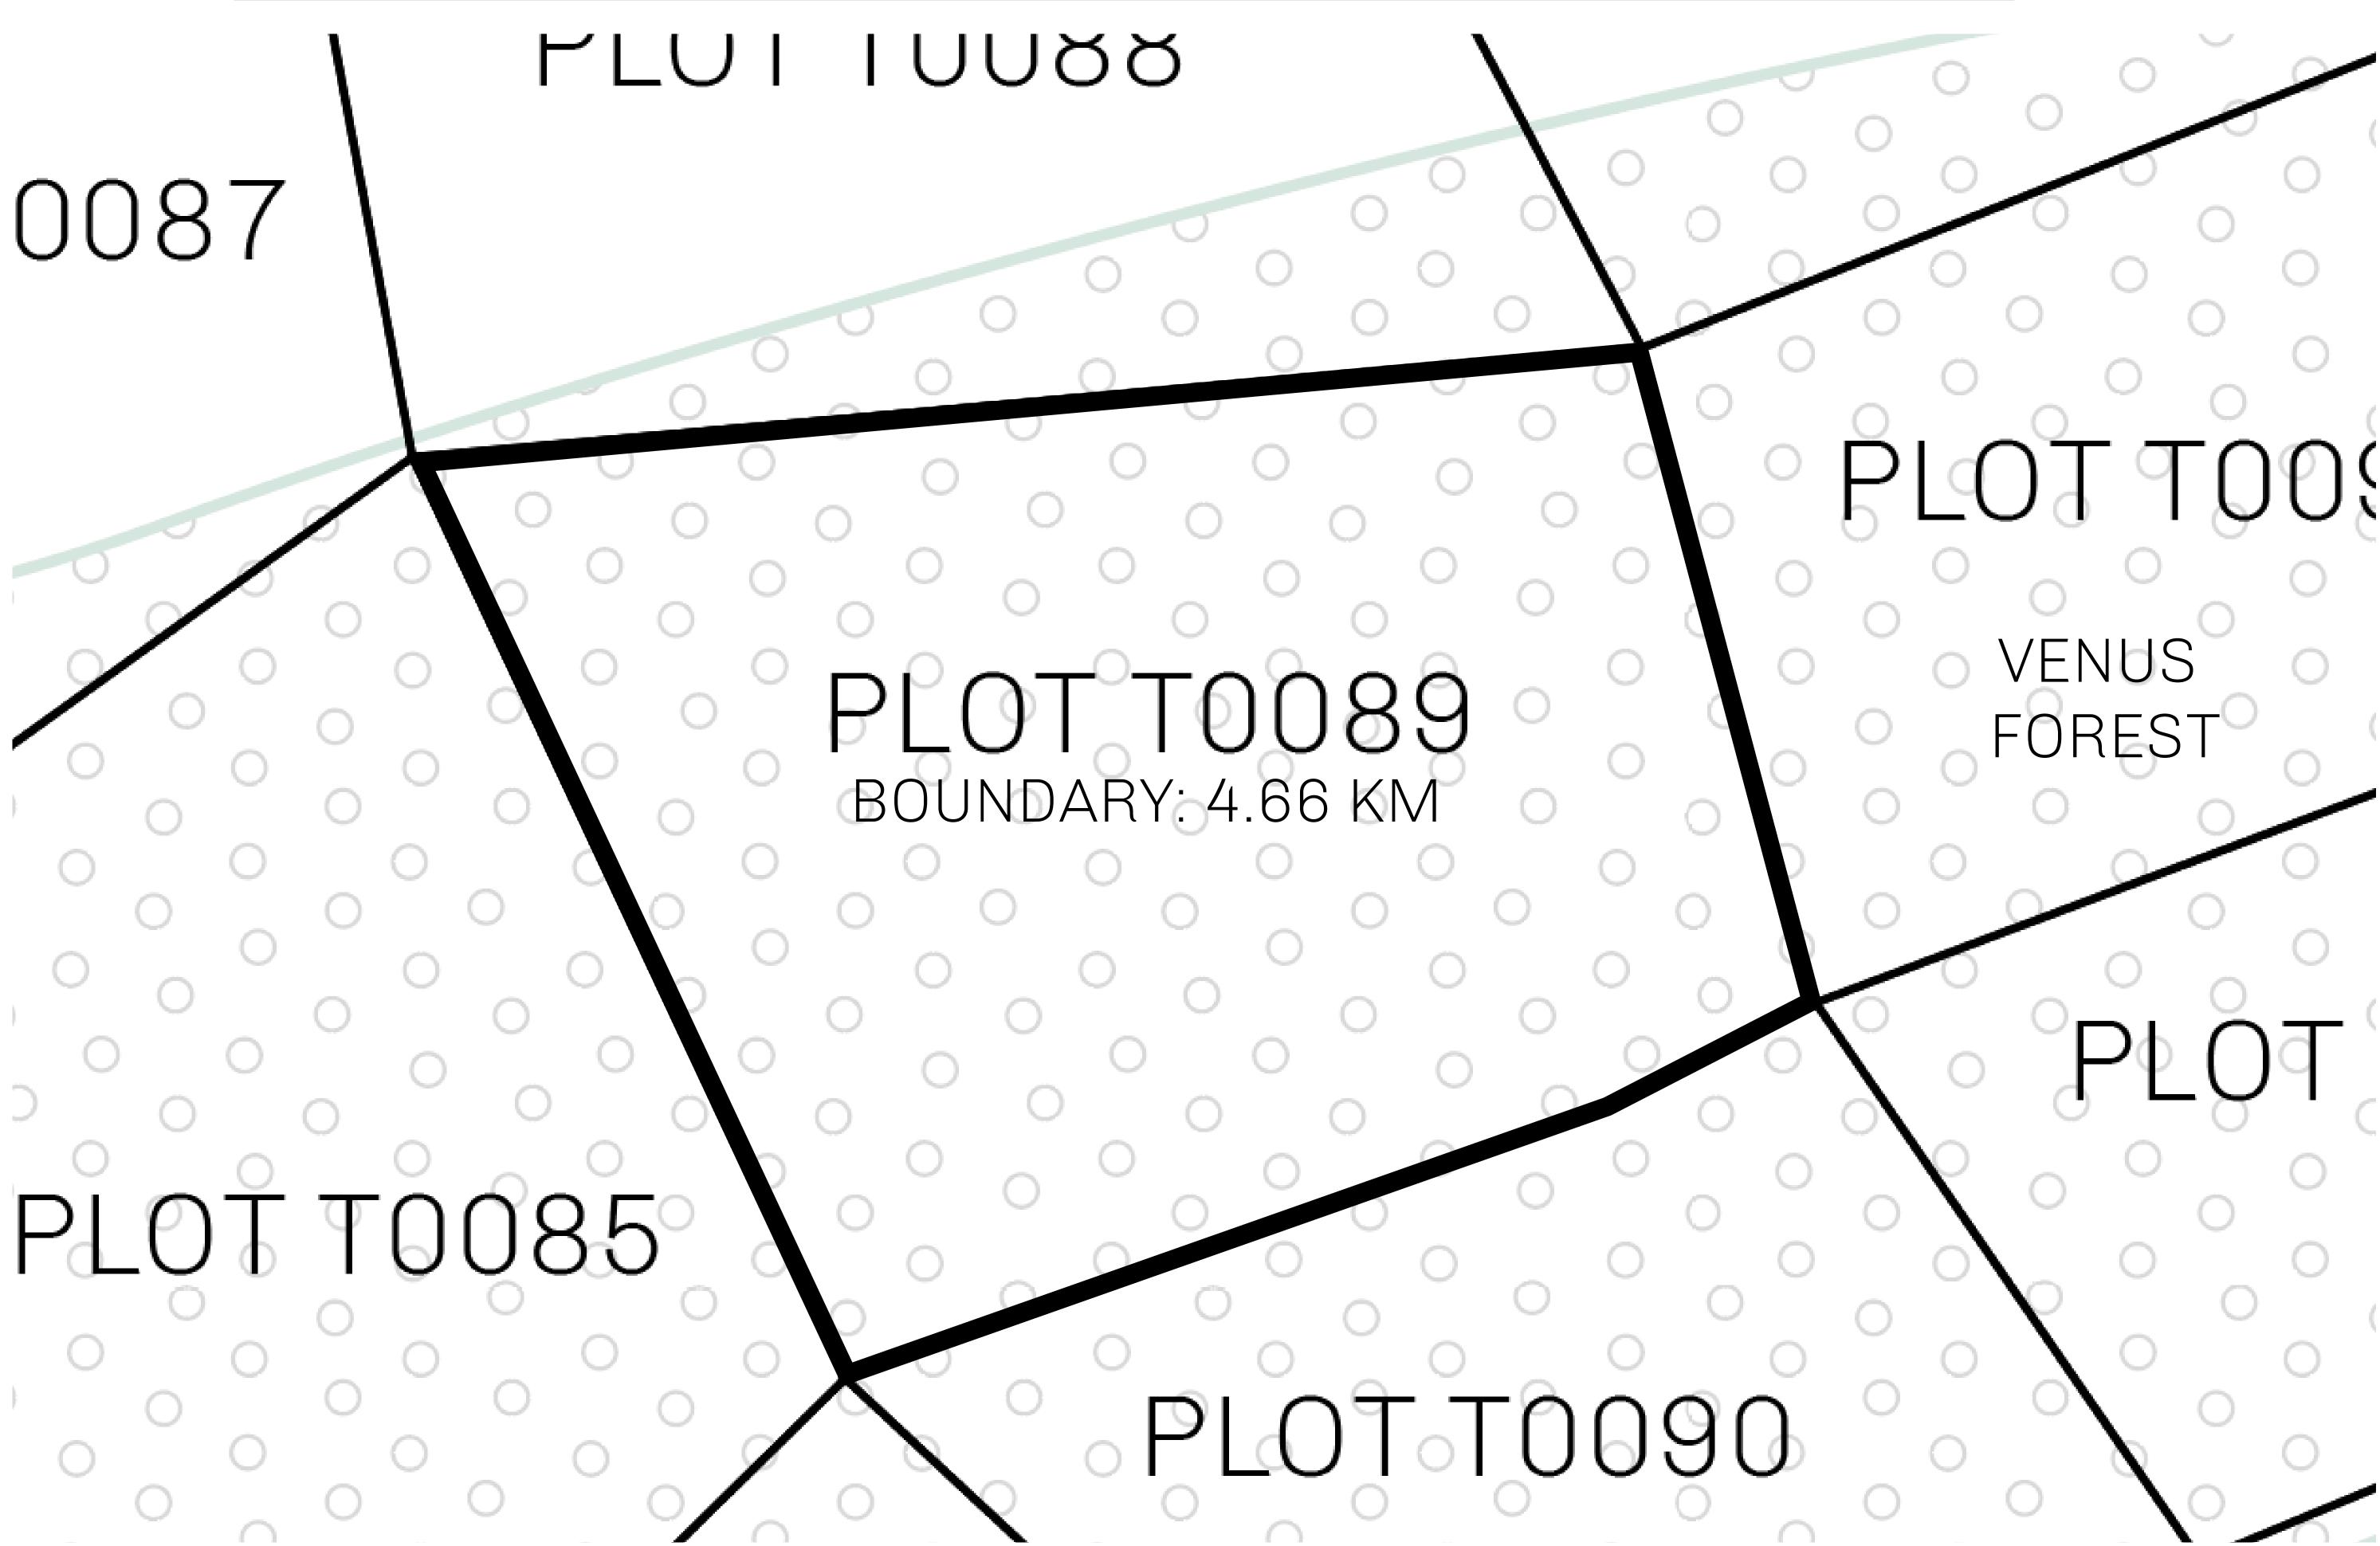

## H.M. LNFT Land Registry

T0089-221121

TITLE NUMBER

ADMINISTRATIVE AREA

TERRITORIO LTT ST

ISSUED 22 November 2021

SCALE **1/50000** 

OWNER ENTITLEMENT