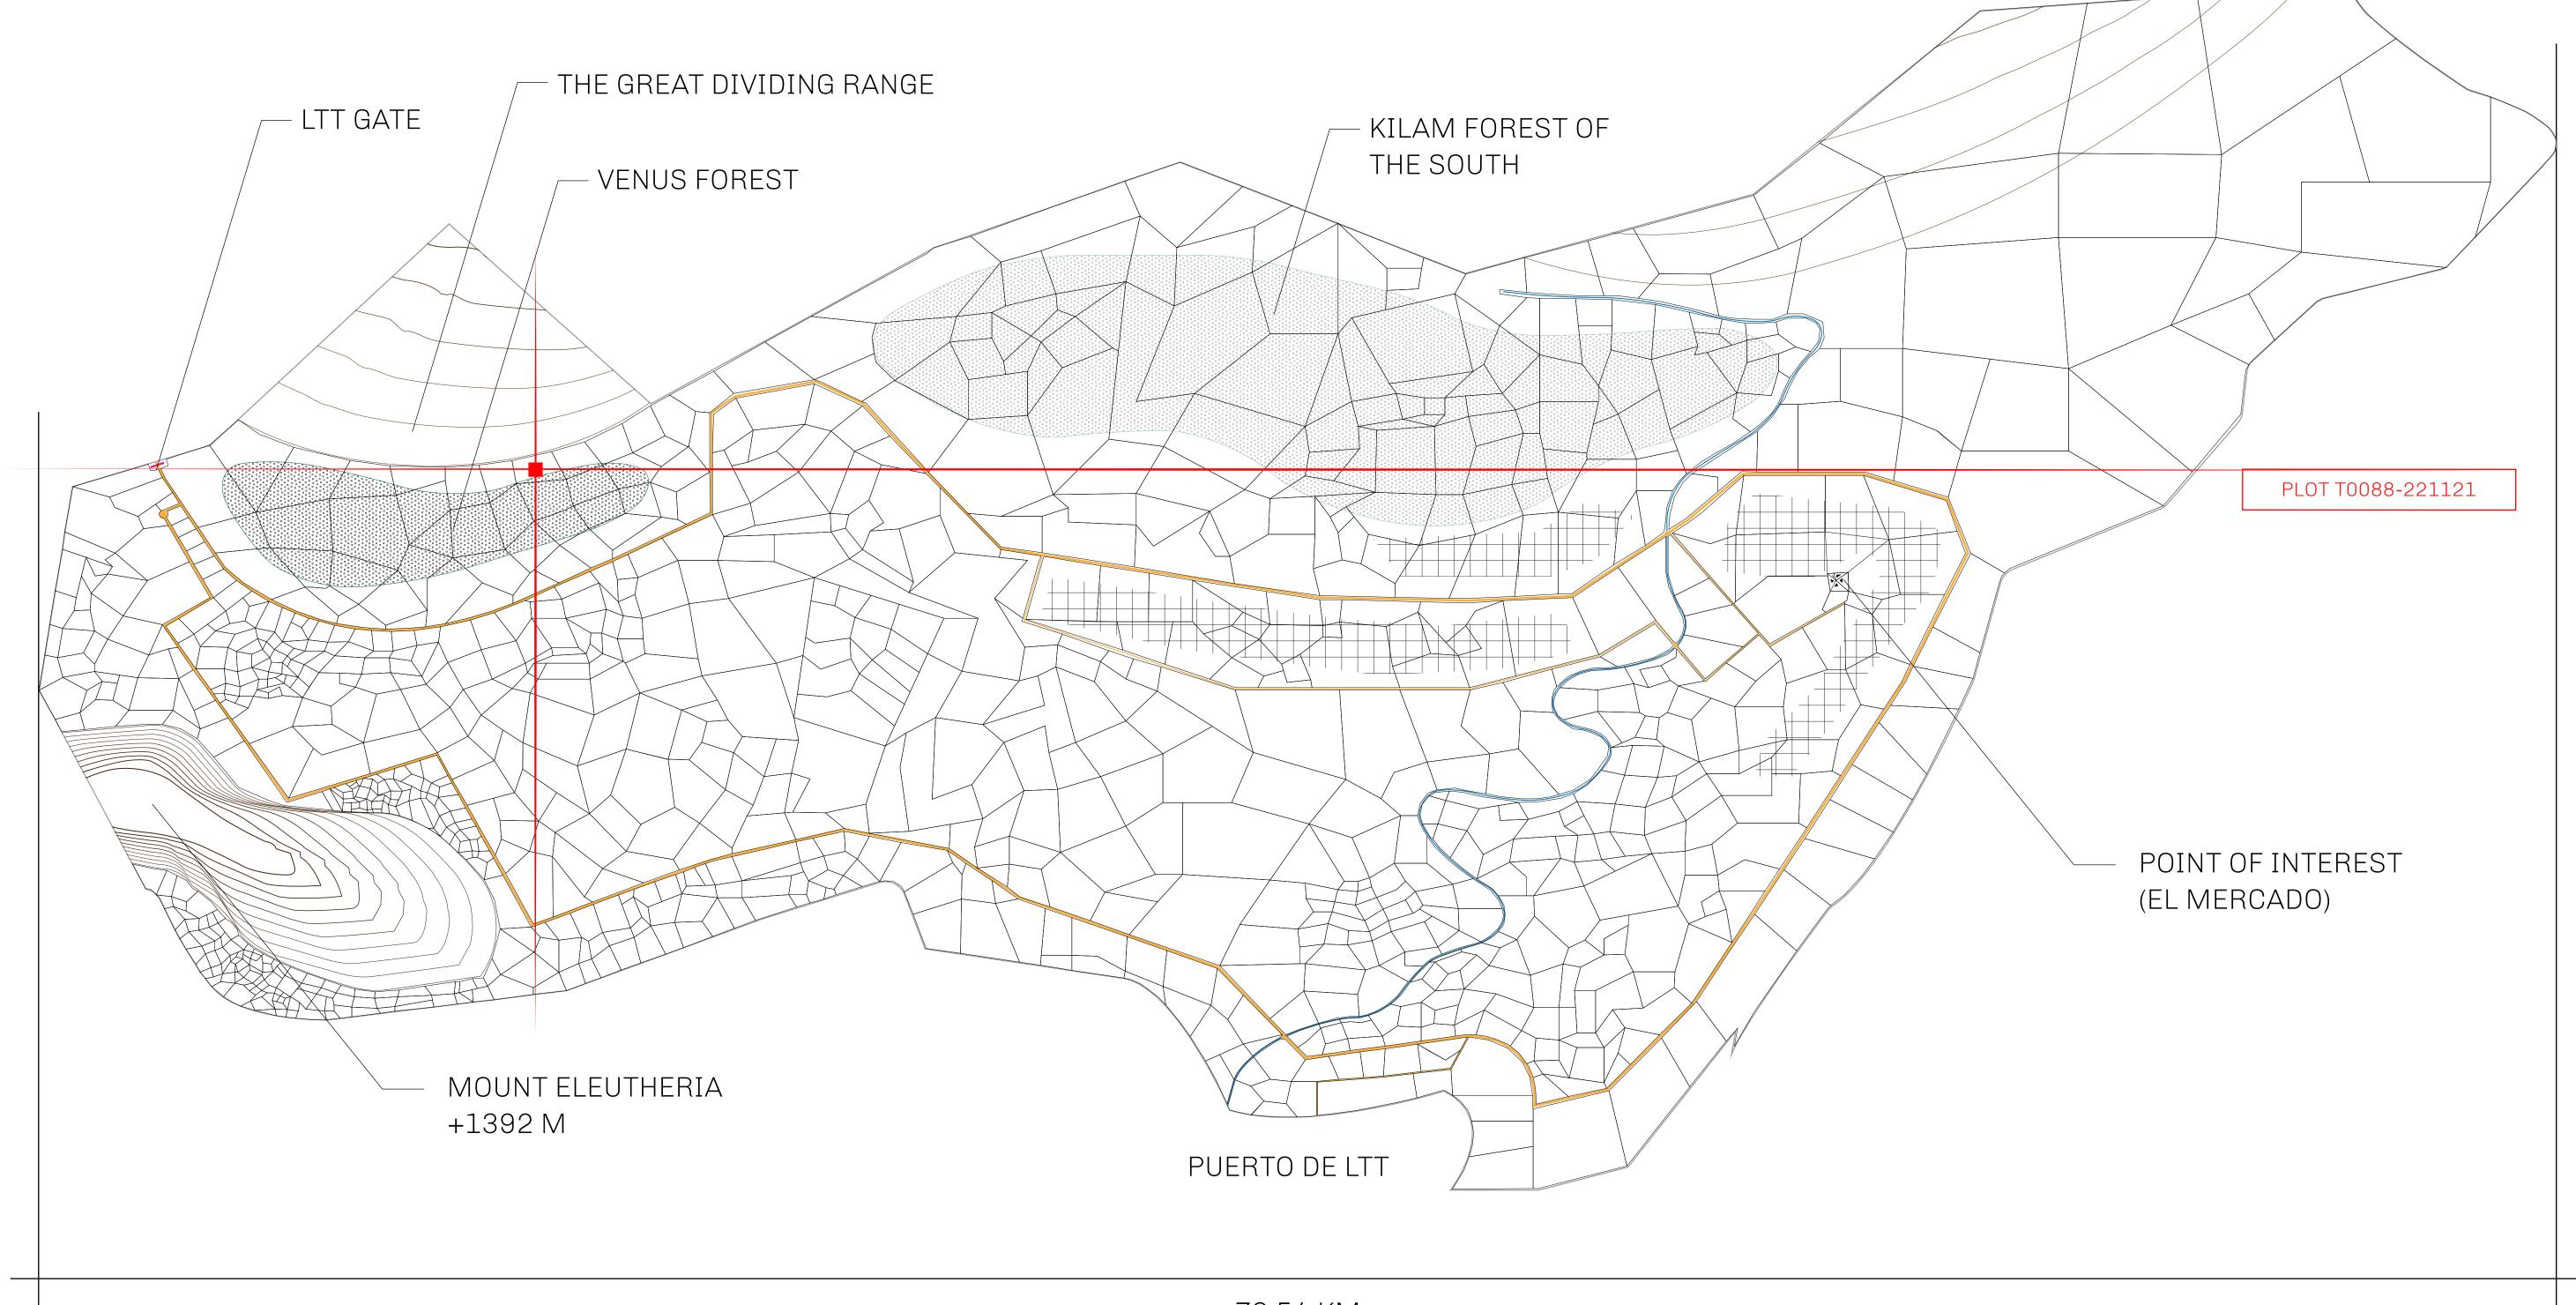

## THE SPANISH ARMADA

The most flamboyant of all of the states, this Spanish-speaking territory houses a clash of cultures. From the LTT trades in the El Mercado district to the solicitations for invites to the Great Empire, and even the traveling Caravans, it is a transient place; people are always on the move on the way to the Great Empire or a trek through the Dividing Range to the Royaume De Satoshi. Commerce uses derivations of LTT such as LTTE, LTTB, and LTTC.

## GEOGRAPHY

COASTLINE
BORDERS
HIGHEST POINT
LOWEST POINT
PLOTS
SCALE

193.03 KM (119.94 MILES)
OCEAN, THE GREAT EMPIRE
MT ELEUTHERIA +1392 M
PUERTO DE LTT 0 M

1045

1:50000