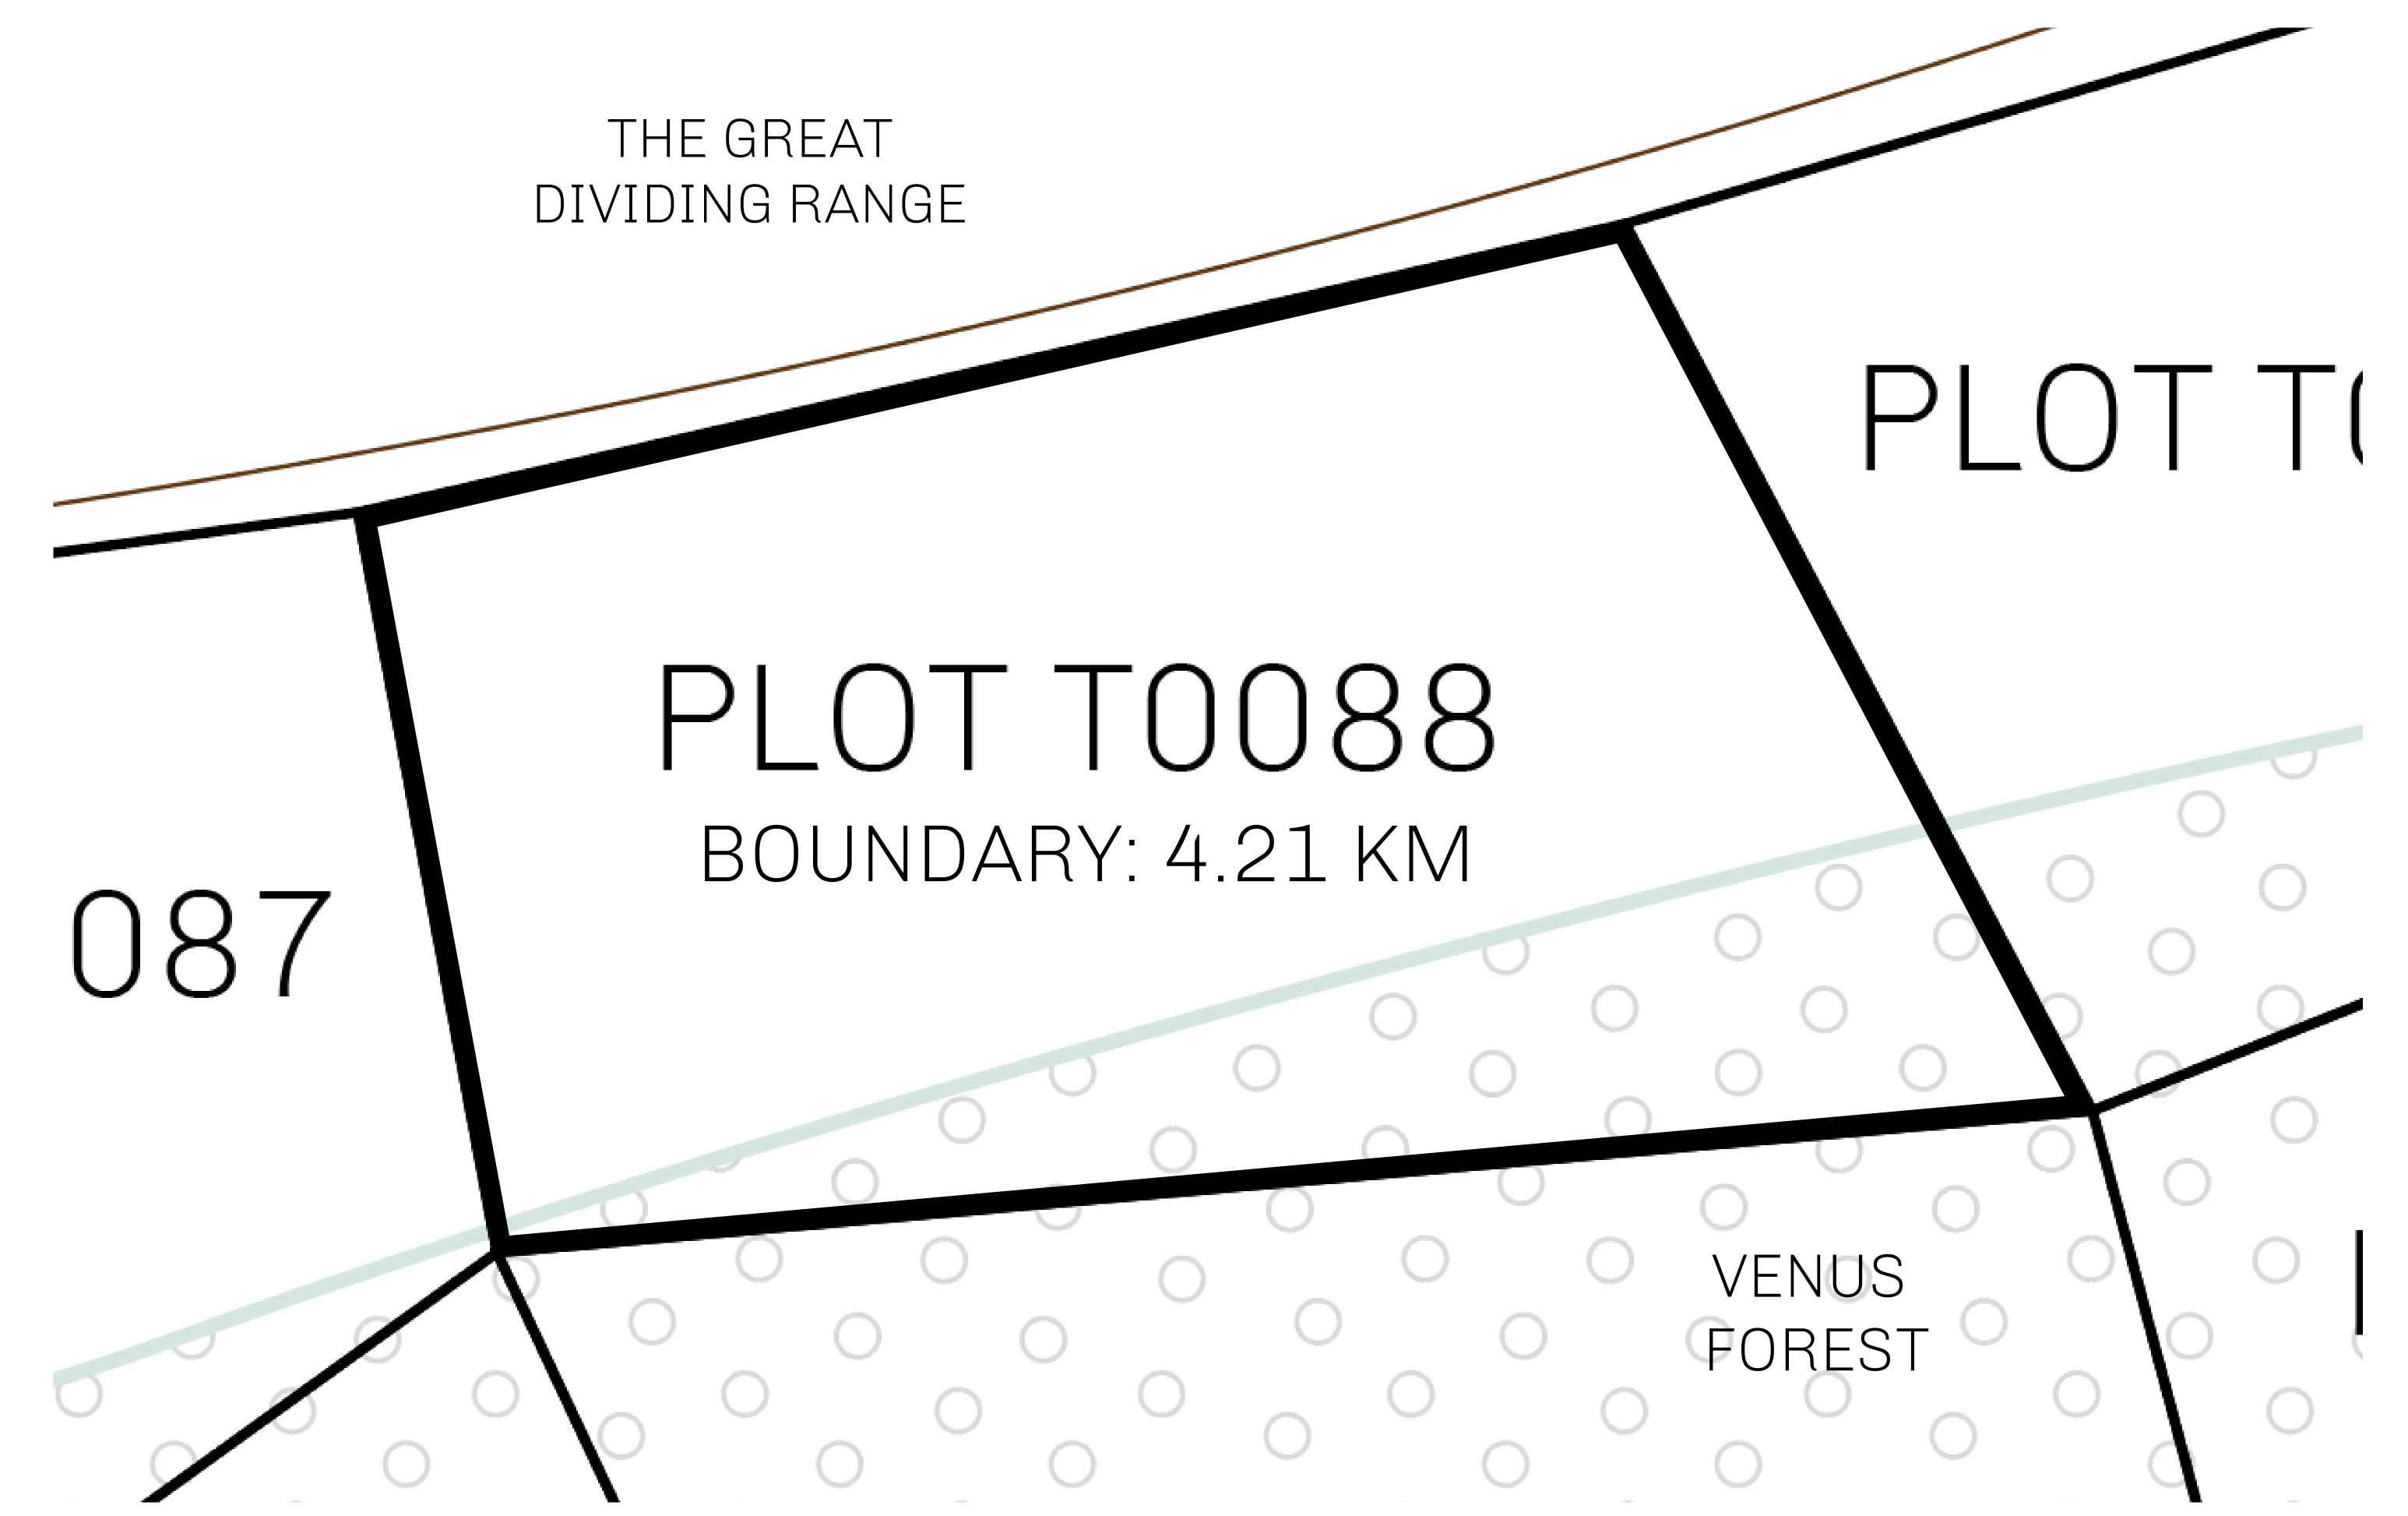

## GEOGRAPHY

COASTLINE
BORDERS
HIGHEST POINT
LOWEST POINT
PLOTS
SCALE

193.03 KM (119.94 MILES)
OCEAN, THE GREAT EMPIRE
MT ELEUTHERIA +1392 M
PUERTO DE LTT 0 M

1045

1:50000

## H.M. LNFT Land Registry

TITLE NUMBER

ADMINISTRATIVE AREA

TERRITORIO LTT ST

ISSUED 22 November 2021

SCALE **1/50000** 

OWNER ENTITLEMENT

Type W-T: Share of 0.1% of all BUN sales (rewarded in Credits) plus 1% of all LTT redeemed based on

number of NFT Stories minted; Mint 4 NFT Stories