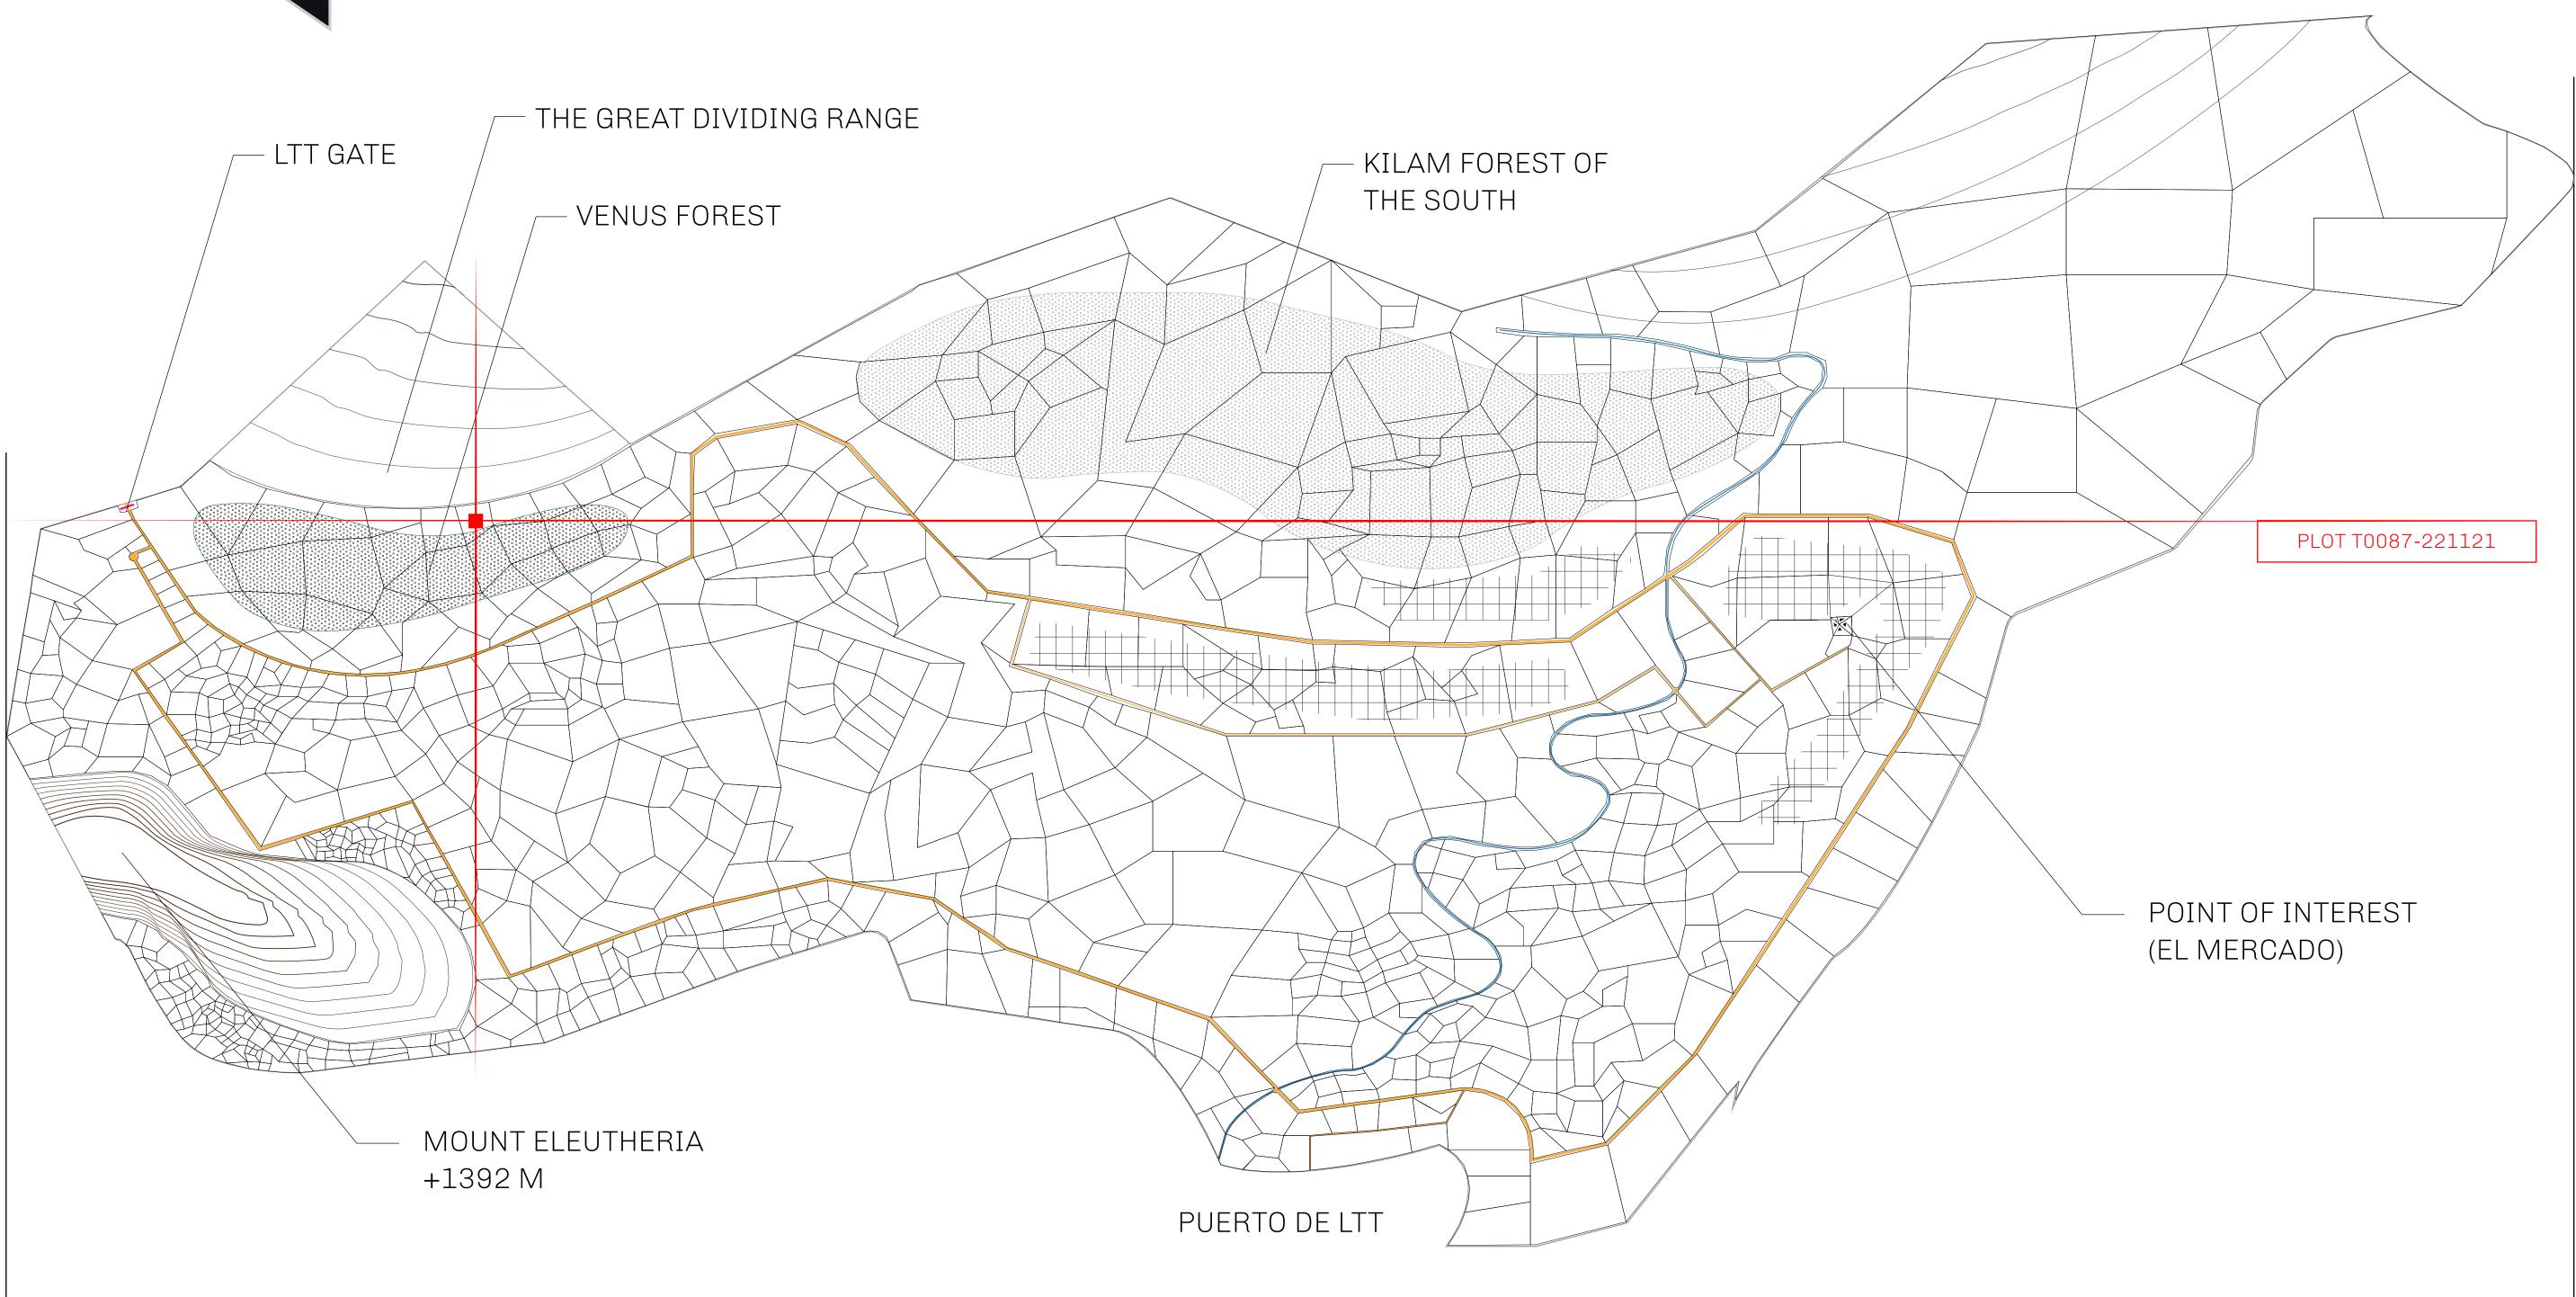

### THE SPANISH ARMADA

The most flamboyant of all of the states, this Spanish-speaking territory houses a clash of cultures. From the LTT trades in the El Mercado district to the solicitations for invites to the Great Empire, and even the traveling Caravans, it is a transient place; people are always on the move on the way to the Great Empire or a trek through the Dividing Range to the Royaume De Satoshi. Commerce uses derivations of LTT such as LTTE, LTTB, and LTTC.

#### GEOGRAPHY

COASTLINE BORDERS HIGHEST POINT LOWEST POINT PLOTS SCALE

193.03 KM (119.94 MILES) OCEAN, THE GREAT EMPIRE MT ELEUTHERIA +1392 M PUERTO DE LTT O M 1045 1:50000

73.54 KM

# T0086

|                                  | TITLE NUMBER<br><b>T0087-221121</b> |           |          |           |        |            |              |
|----------------------------------|-------------------------------------|-----------|----------|-----------|--------|------------|--------------|
| y                                |                                     |           |          |           |        |            |              |
| O LTT ST                         | ISSUED                              | 22 Noveml | ber 2021 | ı b.      |        | SCALE      | E 1/50000    |
| are of 0.1% of<br>T Stories mint |                                     | -         |          | edits) pl | us 1%  | of all Ľ   | TT redee     |
|                                  |                                     |           |          |           |        |            |              |
| Γ                                |                                     |           |          |           |        |            |              |
| NGE                              |                                     |           |          |           |        |            |              |
|                                  |                                     |           |          |           |        |            |              |
|                                  |                                     |           |          |           |        |            | ſ            |
|                                  |                                     |           |          |           |        |            |              |
|                                  |                                     |           |          |           |        |            |              |
| $\cap$                           | - T                                 | OC        | NR       | 7         |        |            |              |
|                                  |                                     |           |          |           |        |            |              |
| UNDA                             | ARY:                                | 3.12      | 2 KI     | VI        |        |            |              |
|                                  |                                     |           |          |           |        |            | 0            |
|                                  |                                     |           |          |           |        | P          | 0            |
|                                  |                                     |           |          |           |        | 0          |              |
|                                  |                                     |           |          |           |        |            | $\mathbf{P}$ |
|                                  |                                     |           | 0        | 0         |        |            | 0            |
|                                  | 0                                   | 0         |          |           |        |            |              |
| 0                                |                                     |           |          |           |        |            |              |
|                                  | 0                                   | $\odot$   |          |           |        | $\bigcirc$ | 0            |
| C                                |                                     |           | 0        |           |        |            |              |
|                                  | C                                   |           |          |           | $\cap$ |            | $\cap$       |