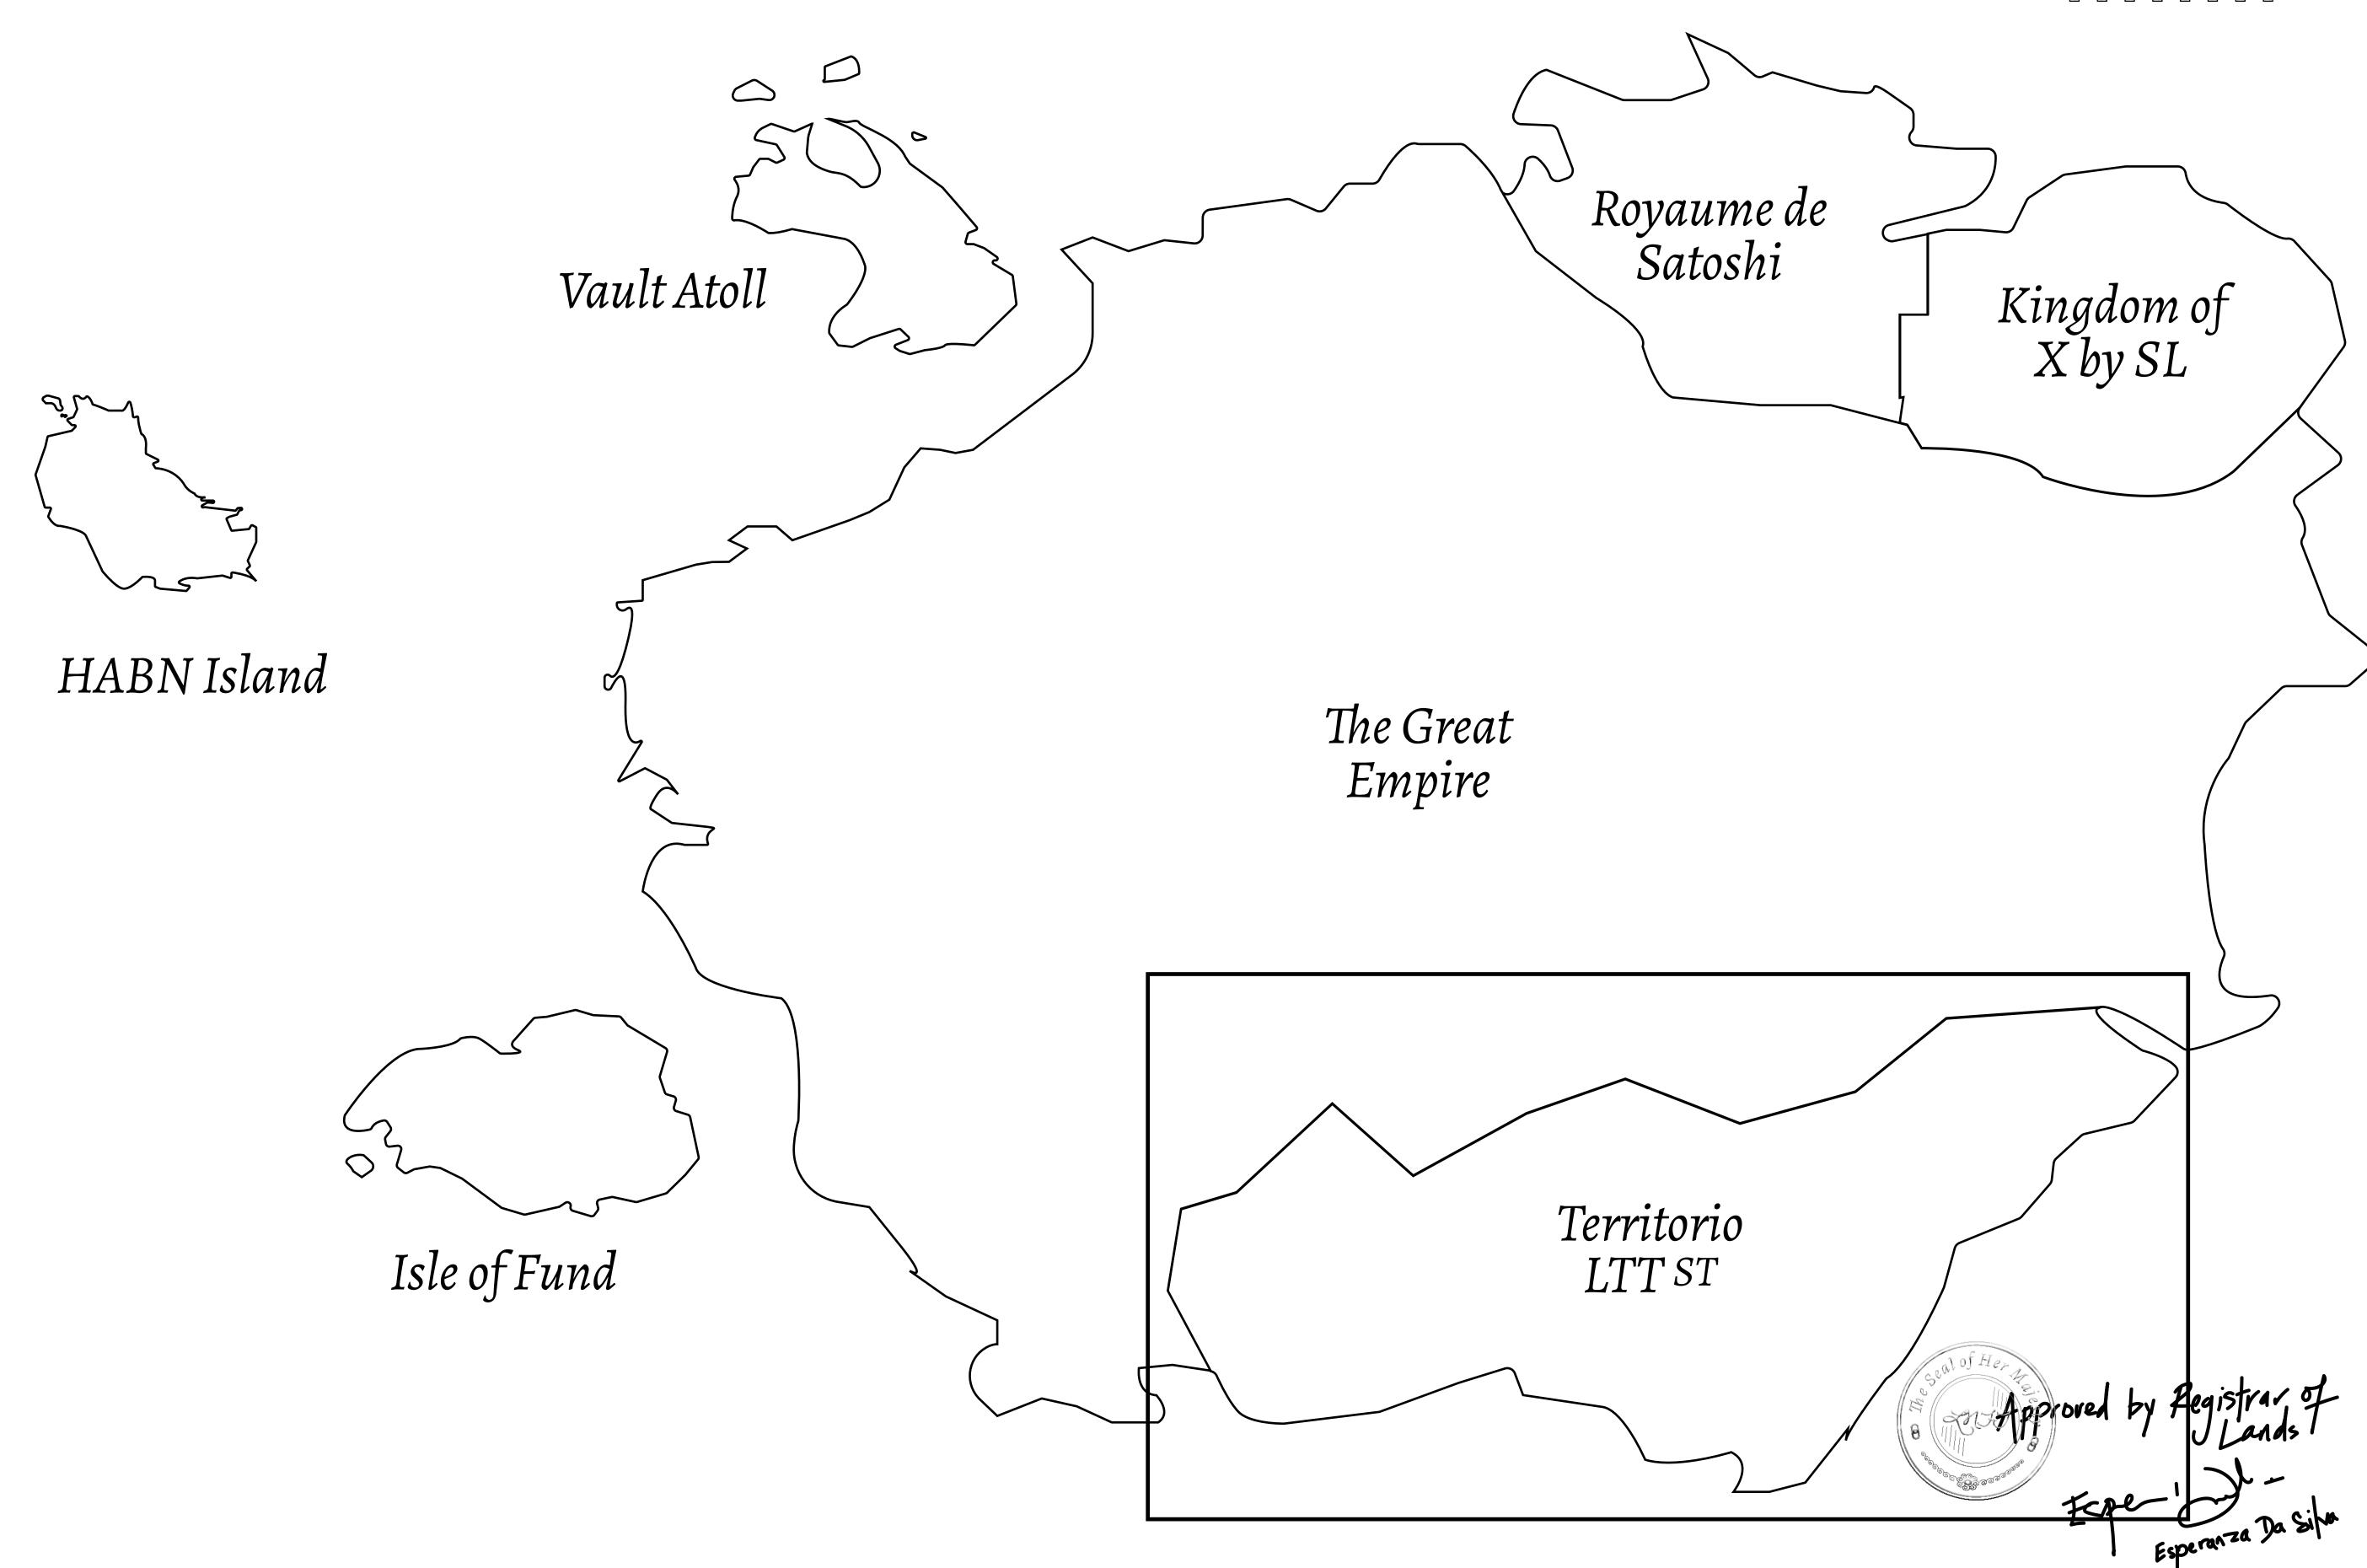

## THE SPANISH ARMADA

The most flamboyant of all of the states, this Spanish-speaking territory houses a clash of cultures. From the LTT trades in the El Mercado district to the solicitations for invites to the Great Empire, and even the traveling Caravans, it is a transient place; people are always on the move on the way to the Great Empire or a trek through the Dividing Range to the Royaume De Satoshi. Commerce uses derivations of LTT such as LTTE, LTTB, and LTTC.

## GEOGRAPHY

COASTLINE
BORDERS
HIGHEST POINT
LOWEST POINT
PLOTS
SCALE

193.03 KM (119.94 MILES)
OCEAN, THE GREAT EMPIRE
MT ELEUTHERIA +1392 M
PUERTO DE LTT 0 M

1045

1:50000

## H.M. LNFT Land Registry

T0086-221121

TITLE NUMBER

ADMINISTRATIVE AREA

TERRITORIO LTT ST

ISSUED 22 November 2021

SCALE **1/50000** 

OWNER ENTITLEMENT

Type W-T: Share of 0.1% of all BUN sales (rewarded in Credits) plus 1% of all LTT redeemed based on number of NFT Stories minted; Mint 4 NFT Stories

THE GREAT DIVIDING RANGE PLOT T0086 BOUNDARY: 4.54 KM **PLOT T0060** OVENUS 