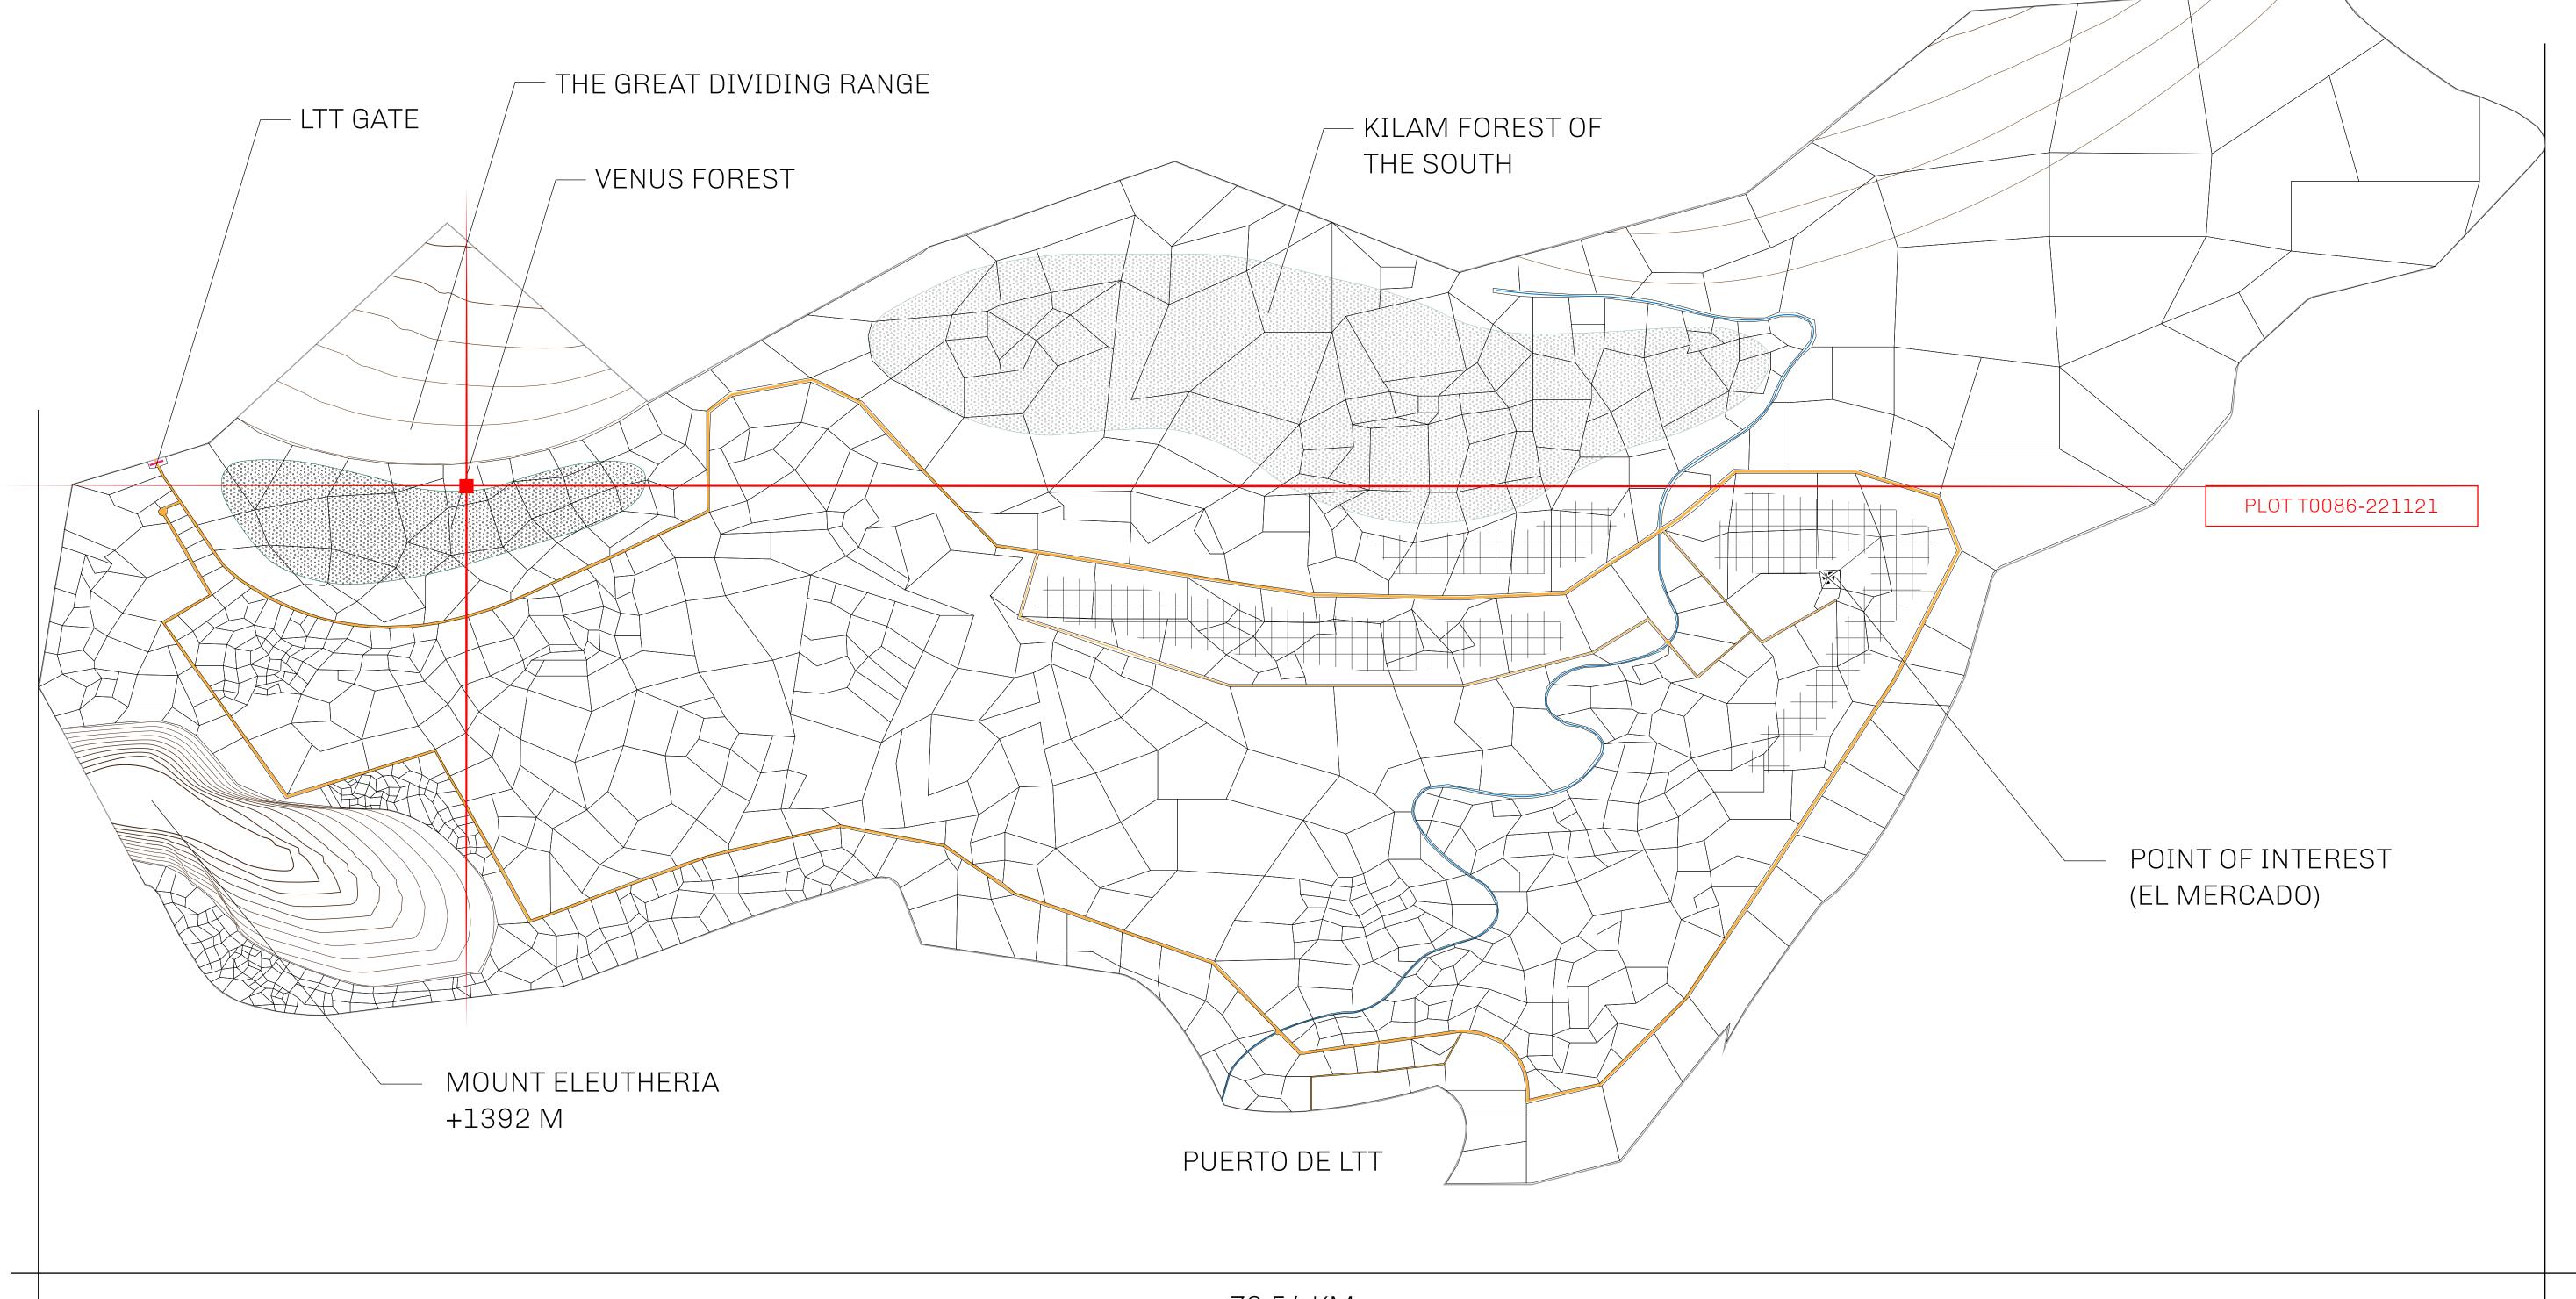

## GEOGRAPHY

COASTLINE
BORDERS
HIGHEST POINT
LOWEST POINT
PLOTS
SCALE

193.03 KM (119.94 MILES)
OCEAN, THE GREAT EMPIRE
MT ELEUTHERIA +1392 M
PUERTO DE LTT 0 M

1045

1:50000

## H.M. LNFT Land Registry

T0086-221121

TITLE NUMBER

ADMINISTRATIVE AREA

TERRITORIO LTT ST

ISSUED 22 November 2021

SCALE **1/50000** 

OWNER ENTITLEMENT

Type W-T: Share of 0.1% of all BUN sales (rewarded in Credits) plus 1% of all LTT redeemed based on number of NFT Stories minted; Mint 4 NFT Stories

THE GREAT DIVIDING RANGE PLOT T0086 BOUNDARY: 4.54 KM **PLOT T0060** OVENUS 