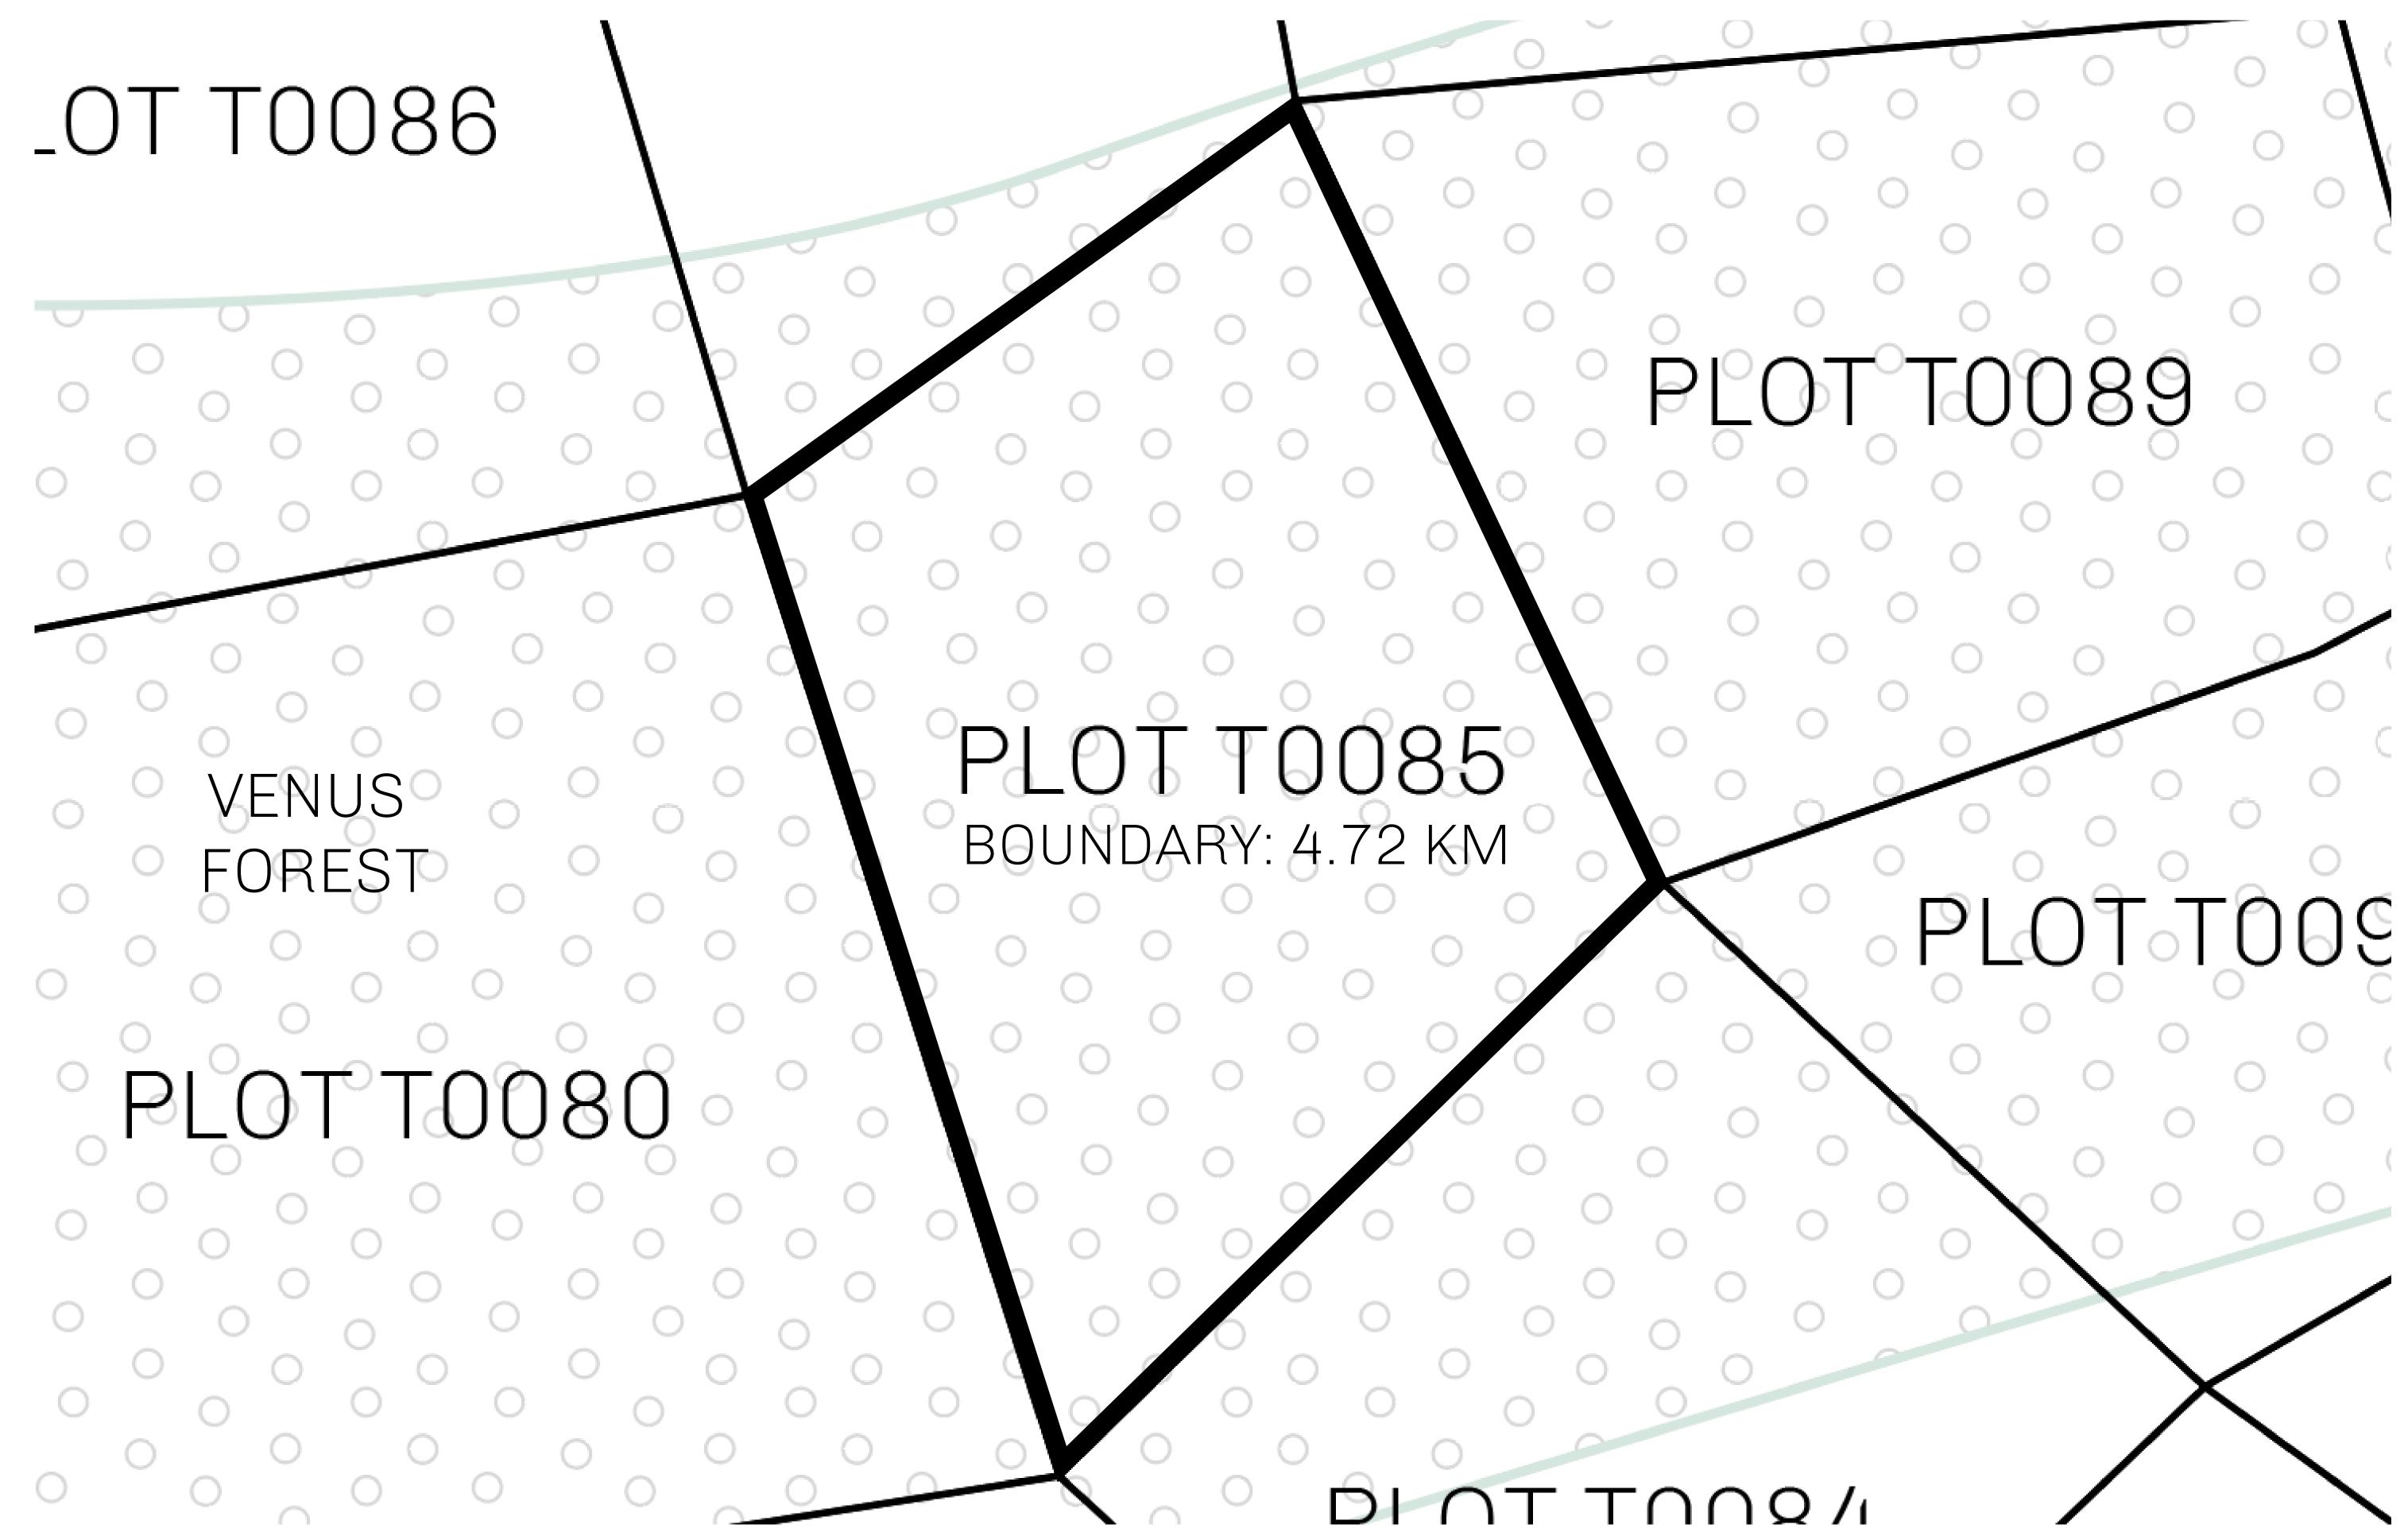

## H.M. LNFT Land Registry

TITLE NUMBER

T0085-221121

ADMINISTRATIVE AREA

TERRITORIO LTT ST

ISSUED 22 November 2021

SCALE **1/50000** 

OWNER ENTITLEMENT