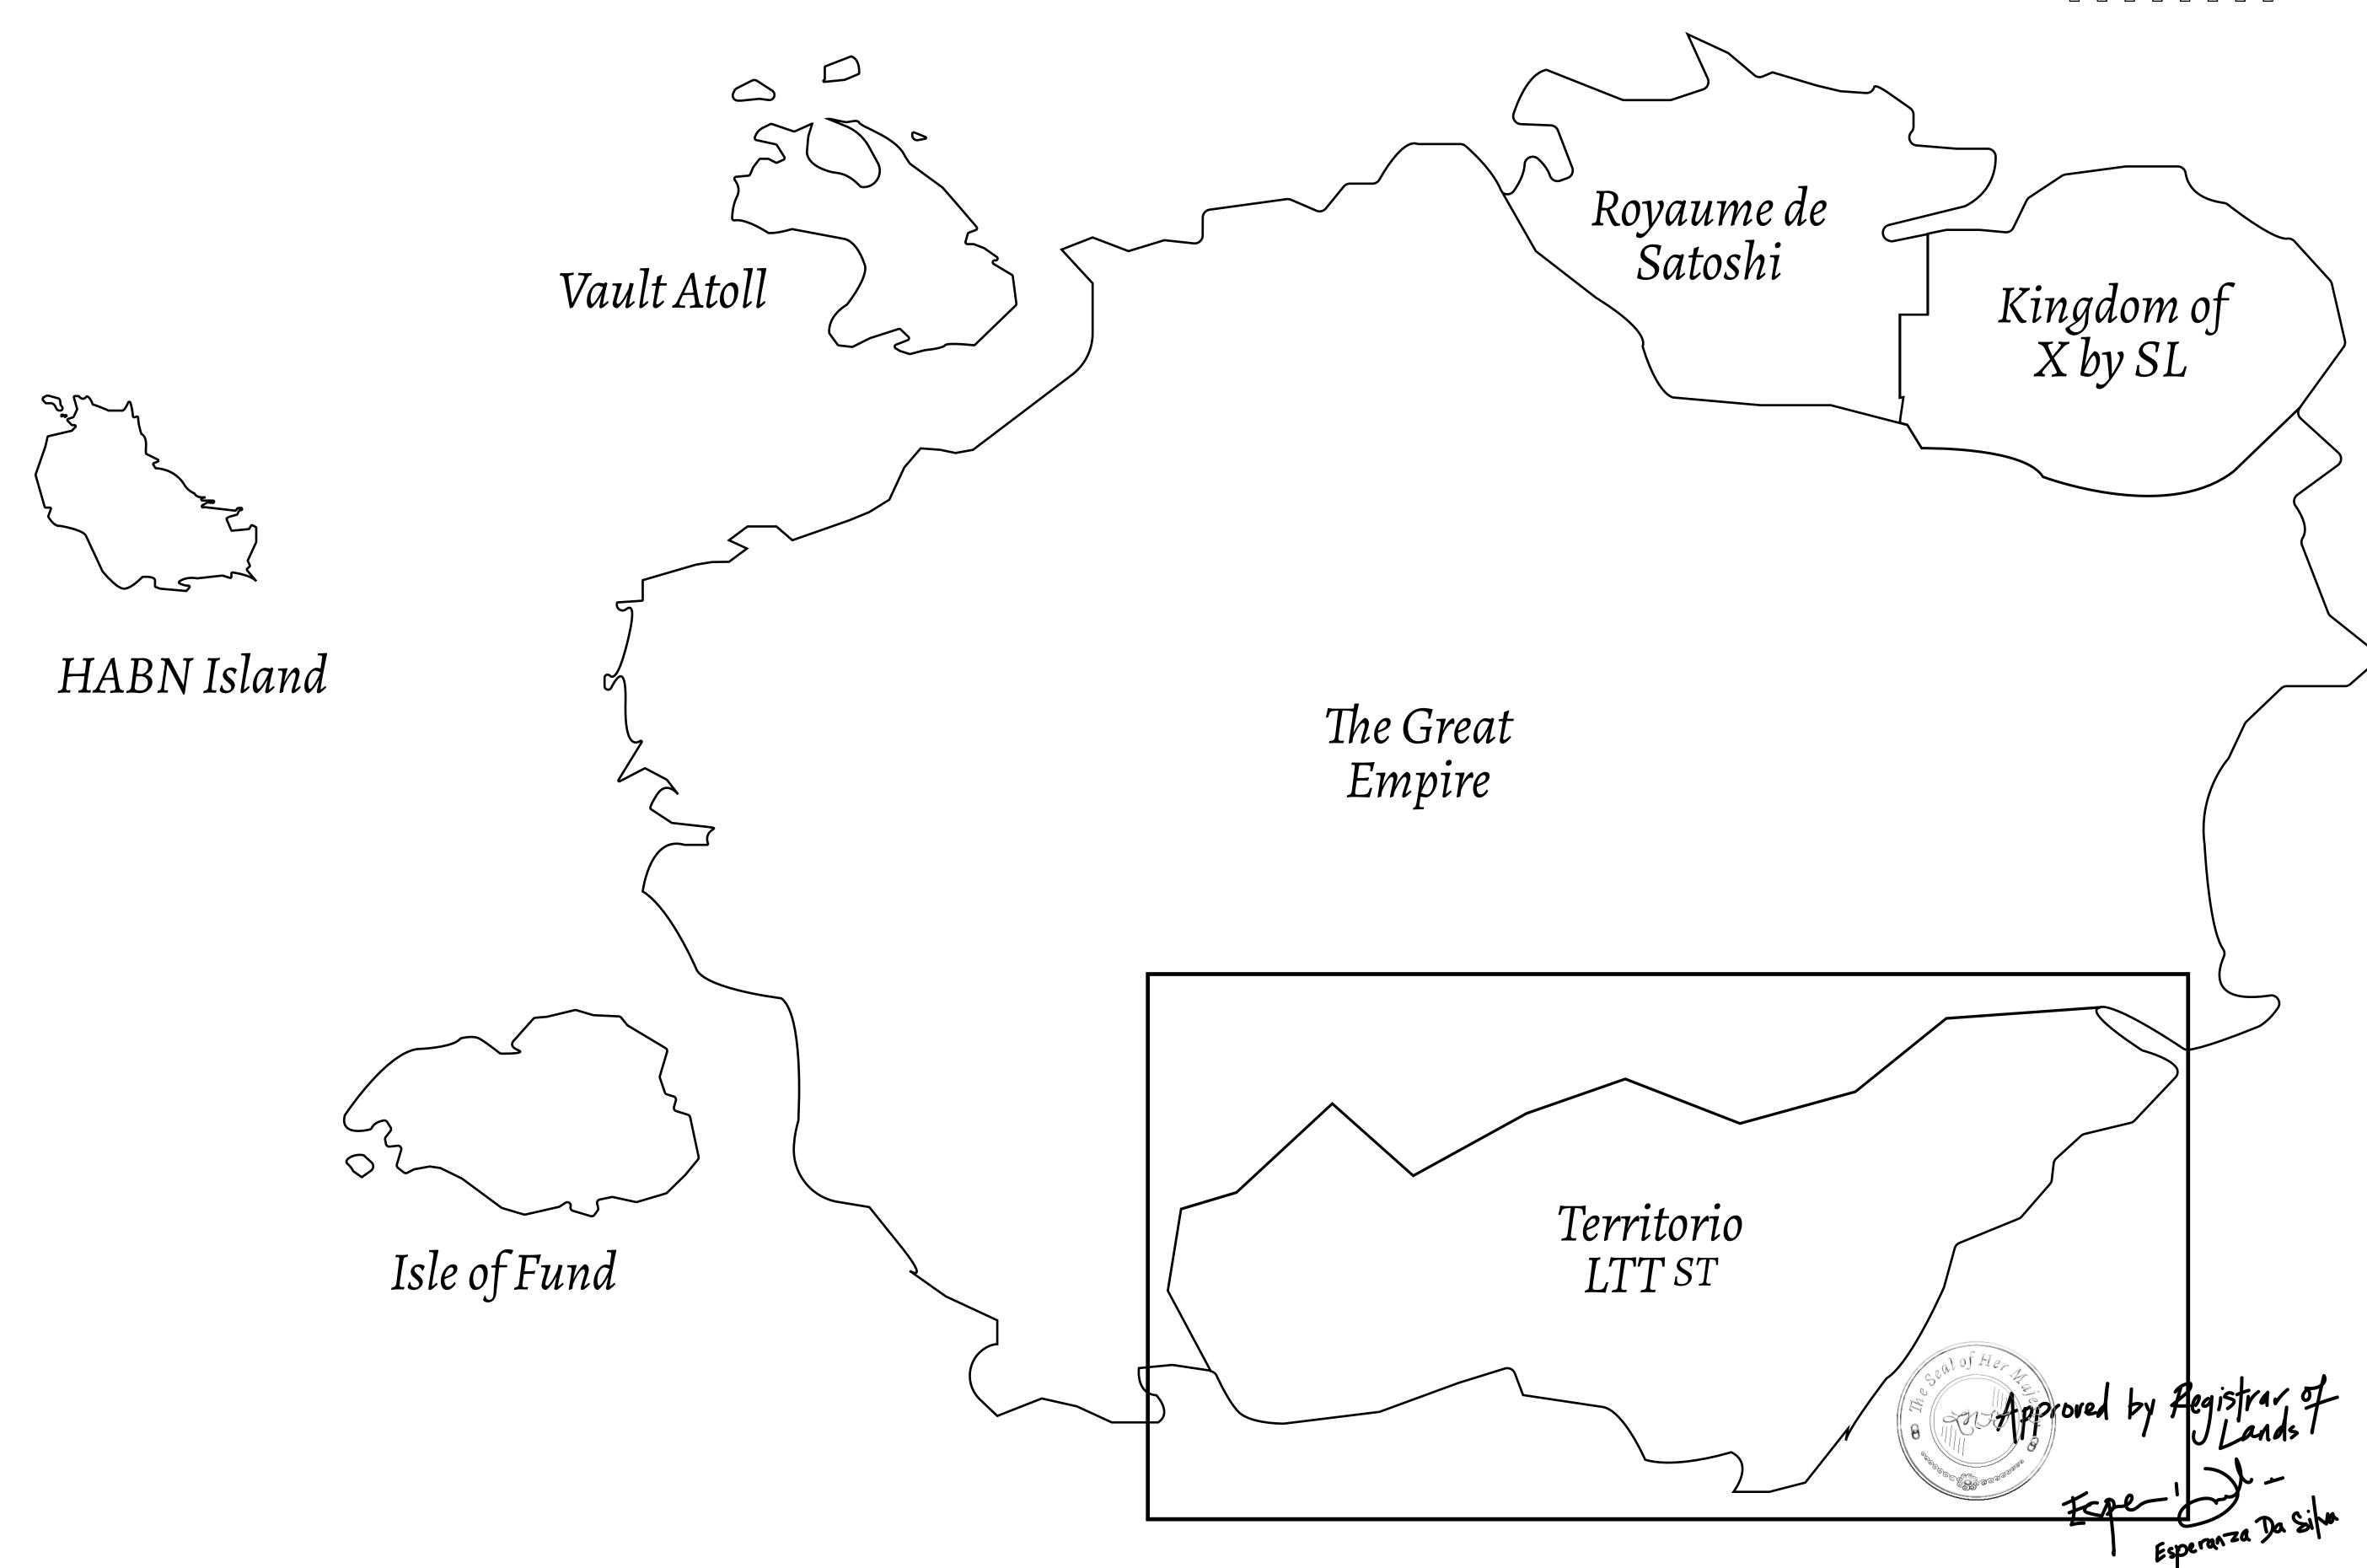

## THE SPANISH ARMADA

The most flamboyant of all of the states, this Spanish-speaking territory houses a clash of cultures. From the LTT trades in the El Mercado district to the solicitations for invites to the Great Empire, and even the traveling Caravans, it is a transient place; people are always on the move on the way to the Great Empire or a trek through the Dividing Range to the Royaume De Satoshi. Commerce uses derivations of LTT such as LTTE, LTTB, and LTTC.

## GEOGRAPHY

COASTLINE
BORDERS
HIGHEST POINT
LOWEST POINT
PLOTS
SCALE

193.03 KM (119.94 MILES)
OCEAN, THE GREAT EMPIRE
MT ELEUTHERIA +1392 M
PUERTO DE LTT 0 M

1045

1:50000

## H.M. LNFT Land Registry

TITLE NUMBER

T0085-221121

ADMINISTRATIVE AREA

TERRITORIO LTT ST

ISSUED 22 November 2021

SCALE **1/50000** 

OWNER ENTITLEMENT