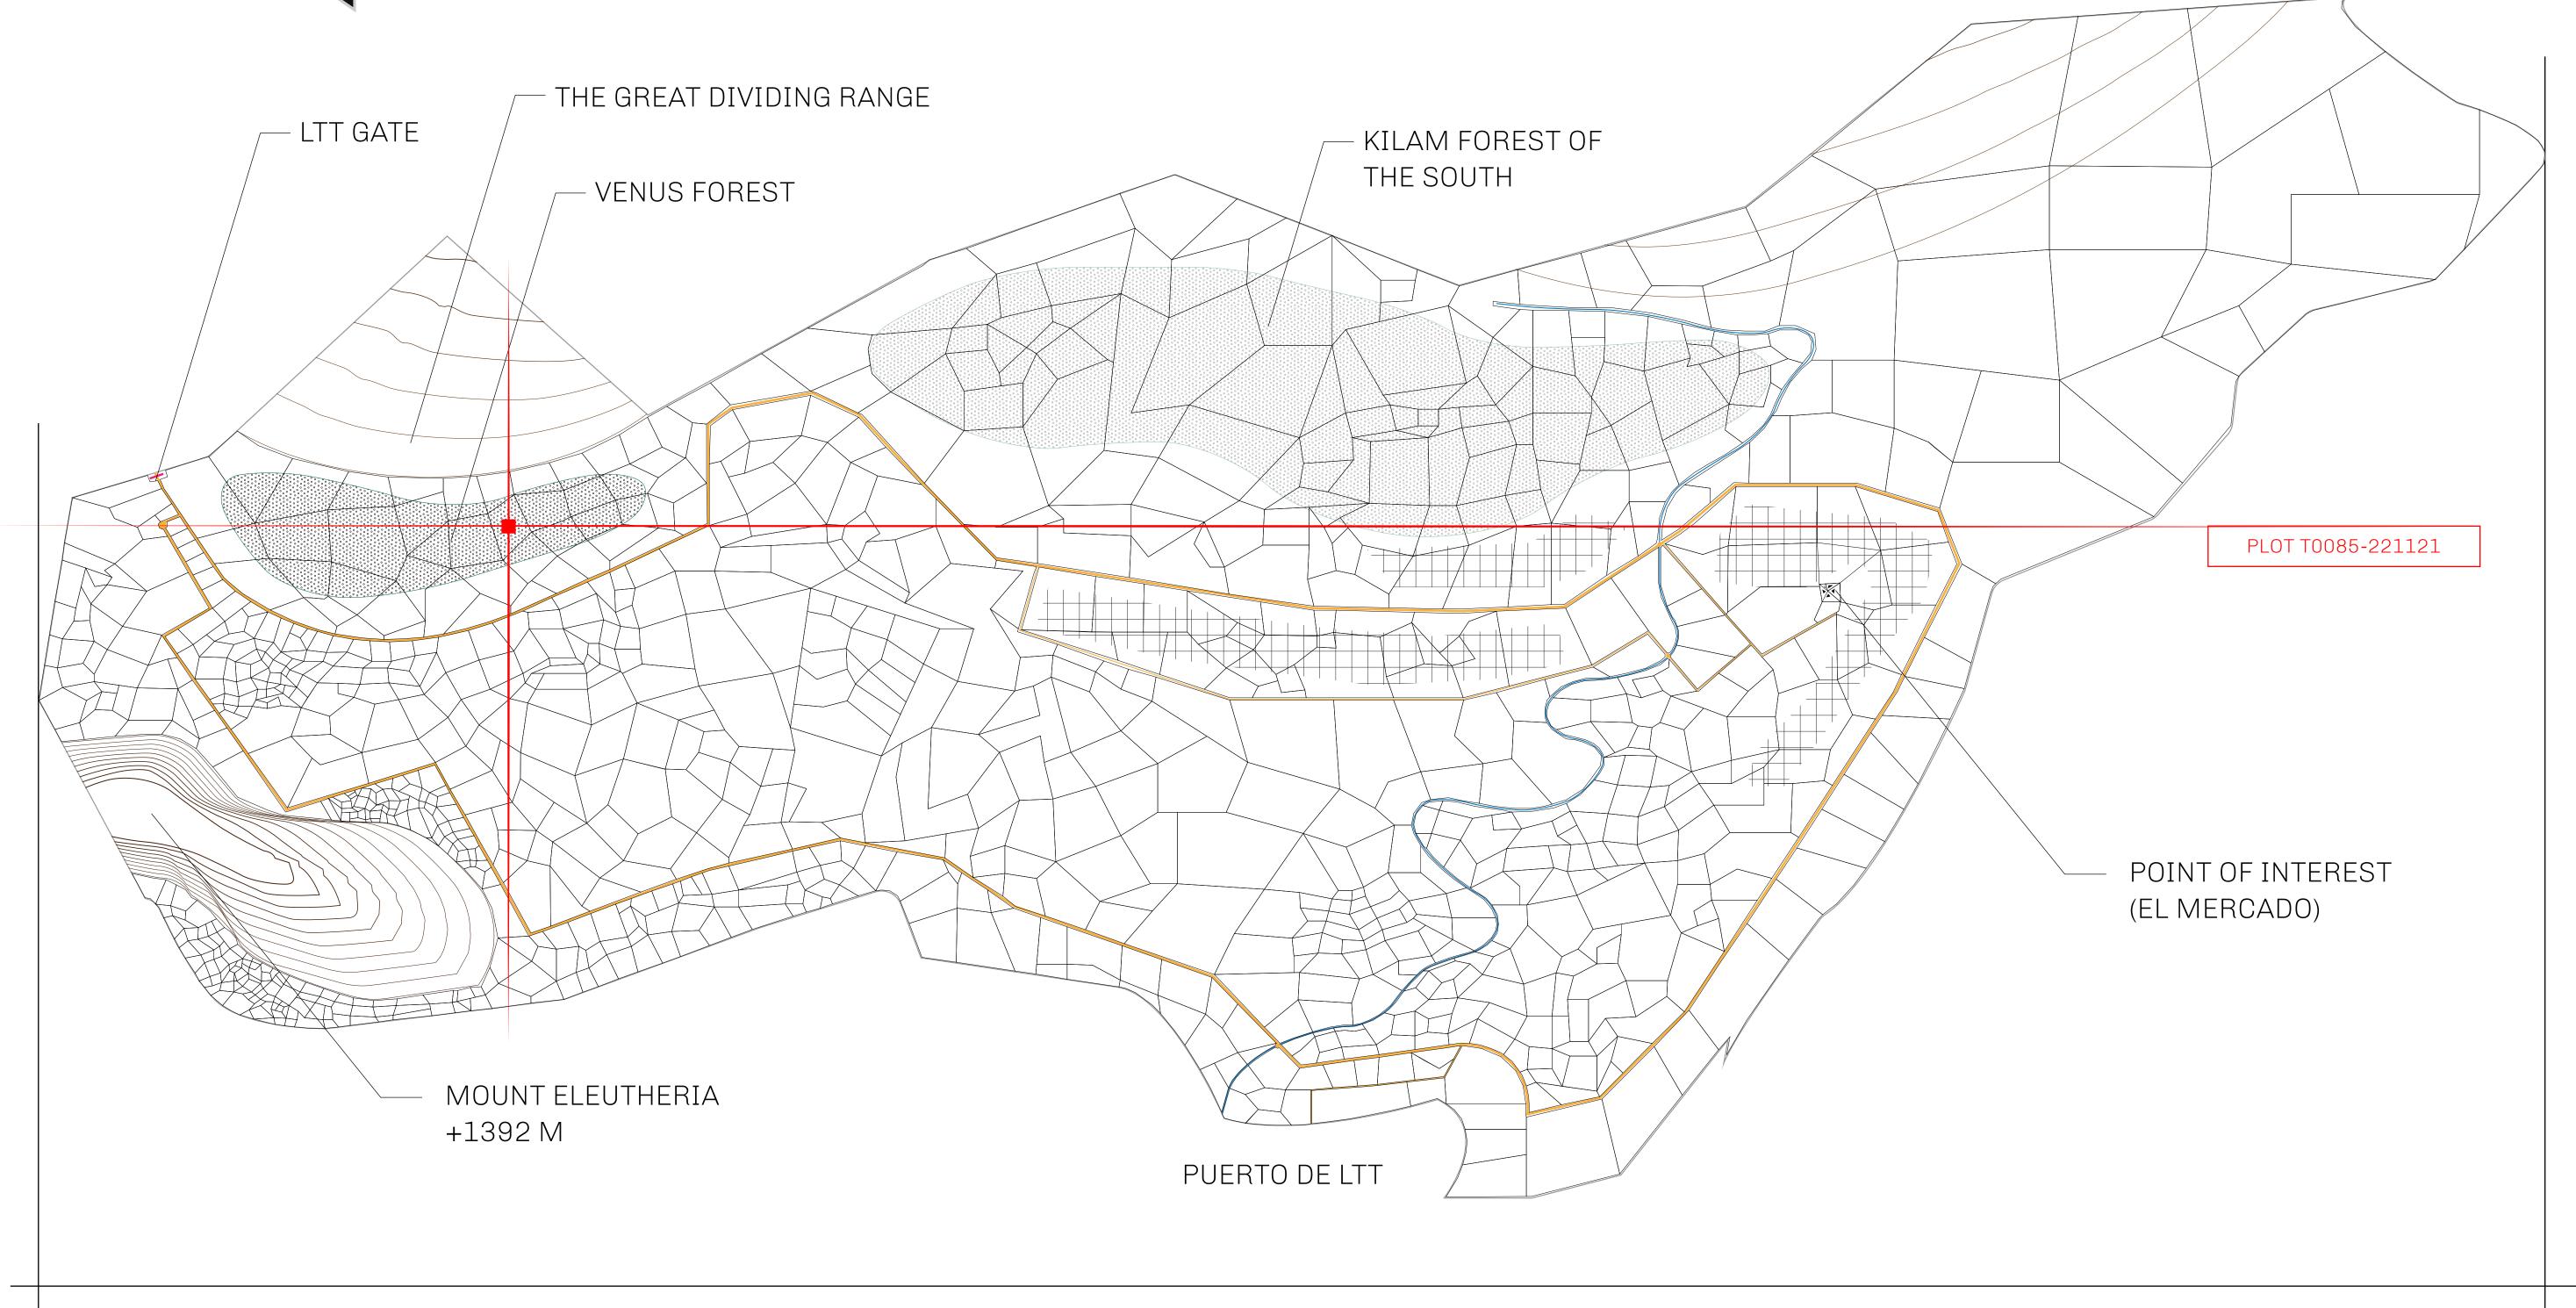

## THE SPANISH ARMADA

The most flamboyant of all of the states, this Spanish-speaking territory houses a clash of cultures. From the LTT trades in the El Mercado district to the solicitations for invites to the Great Empire, and even the traveling Caravans, it is a transient place; people are always on the move on the way to the Great Empire or a trek through the Dividing Range to the Royaume De Satoshi. Commerce uses derivations of LTT such as LTTE, LTTB, and LTTC.

## GEOGRAPHY

COASTLINE
BORDERS
HIGHEST POINT
LOWEST POINT
PLOTS
SCALE

193.03 KM (119.94 MILES)
OCEAN, THE GREAT EMPIRE
MT ELEUTHERIA +1392 M
PUERTO DE LTT 0 M

1045

1:50000

## H.M. LNFT Land Registry

TITLE NUMBER

T0085-221121

ADMINISTRATIVE AREA

TERRITORIO LTT ST

ISSUED 22 November 2021

SCALE **1/50000** 

OWNER ENTITLEMENT