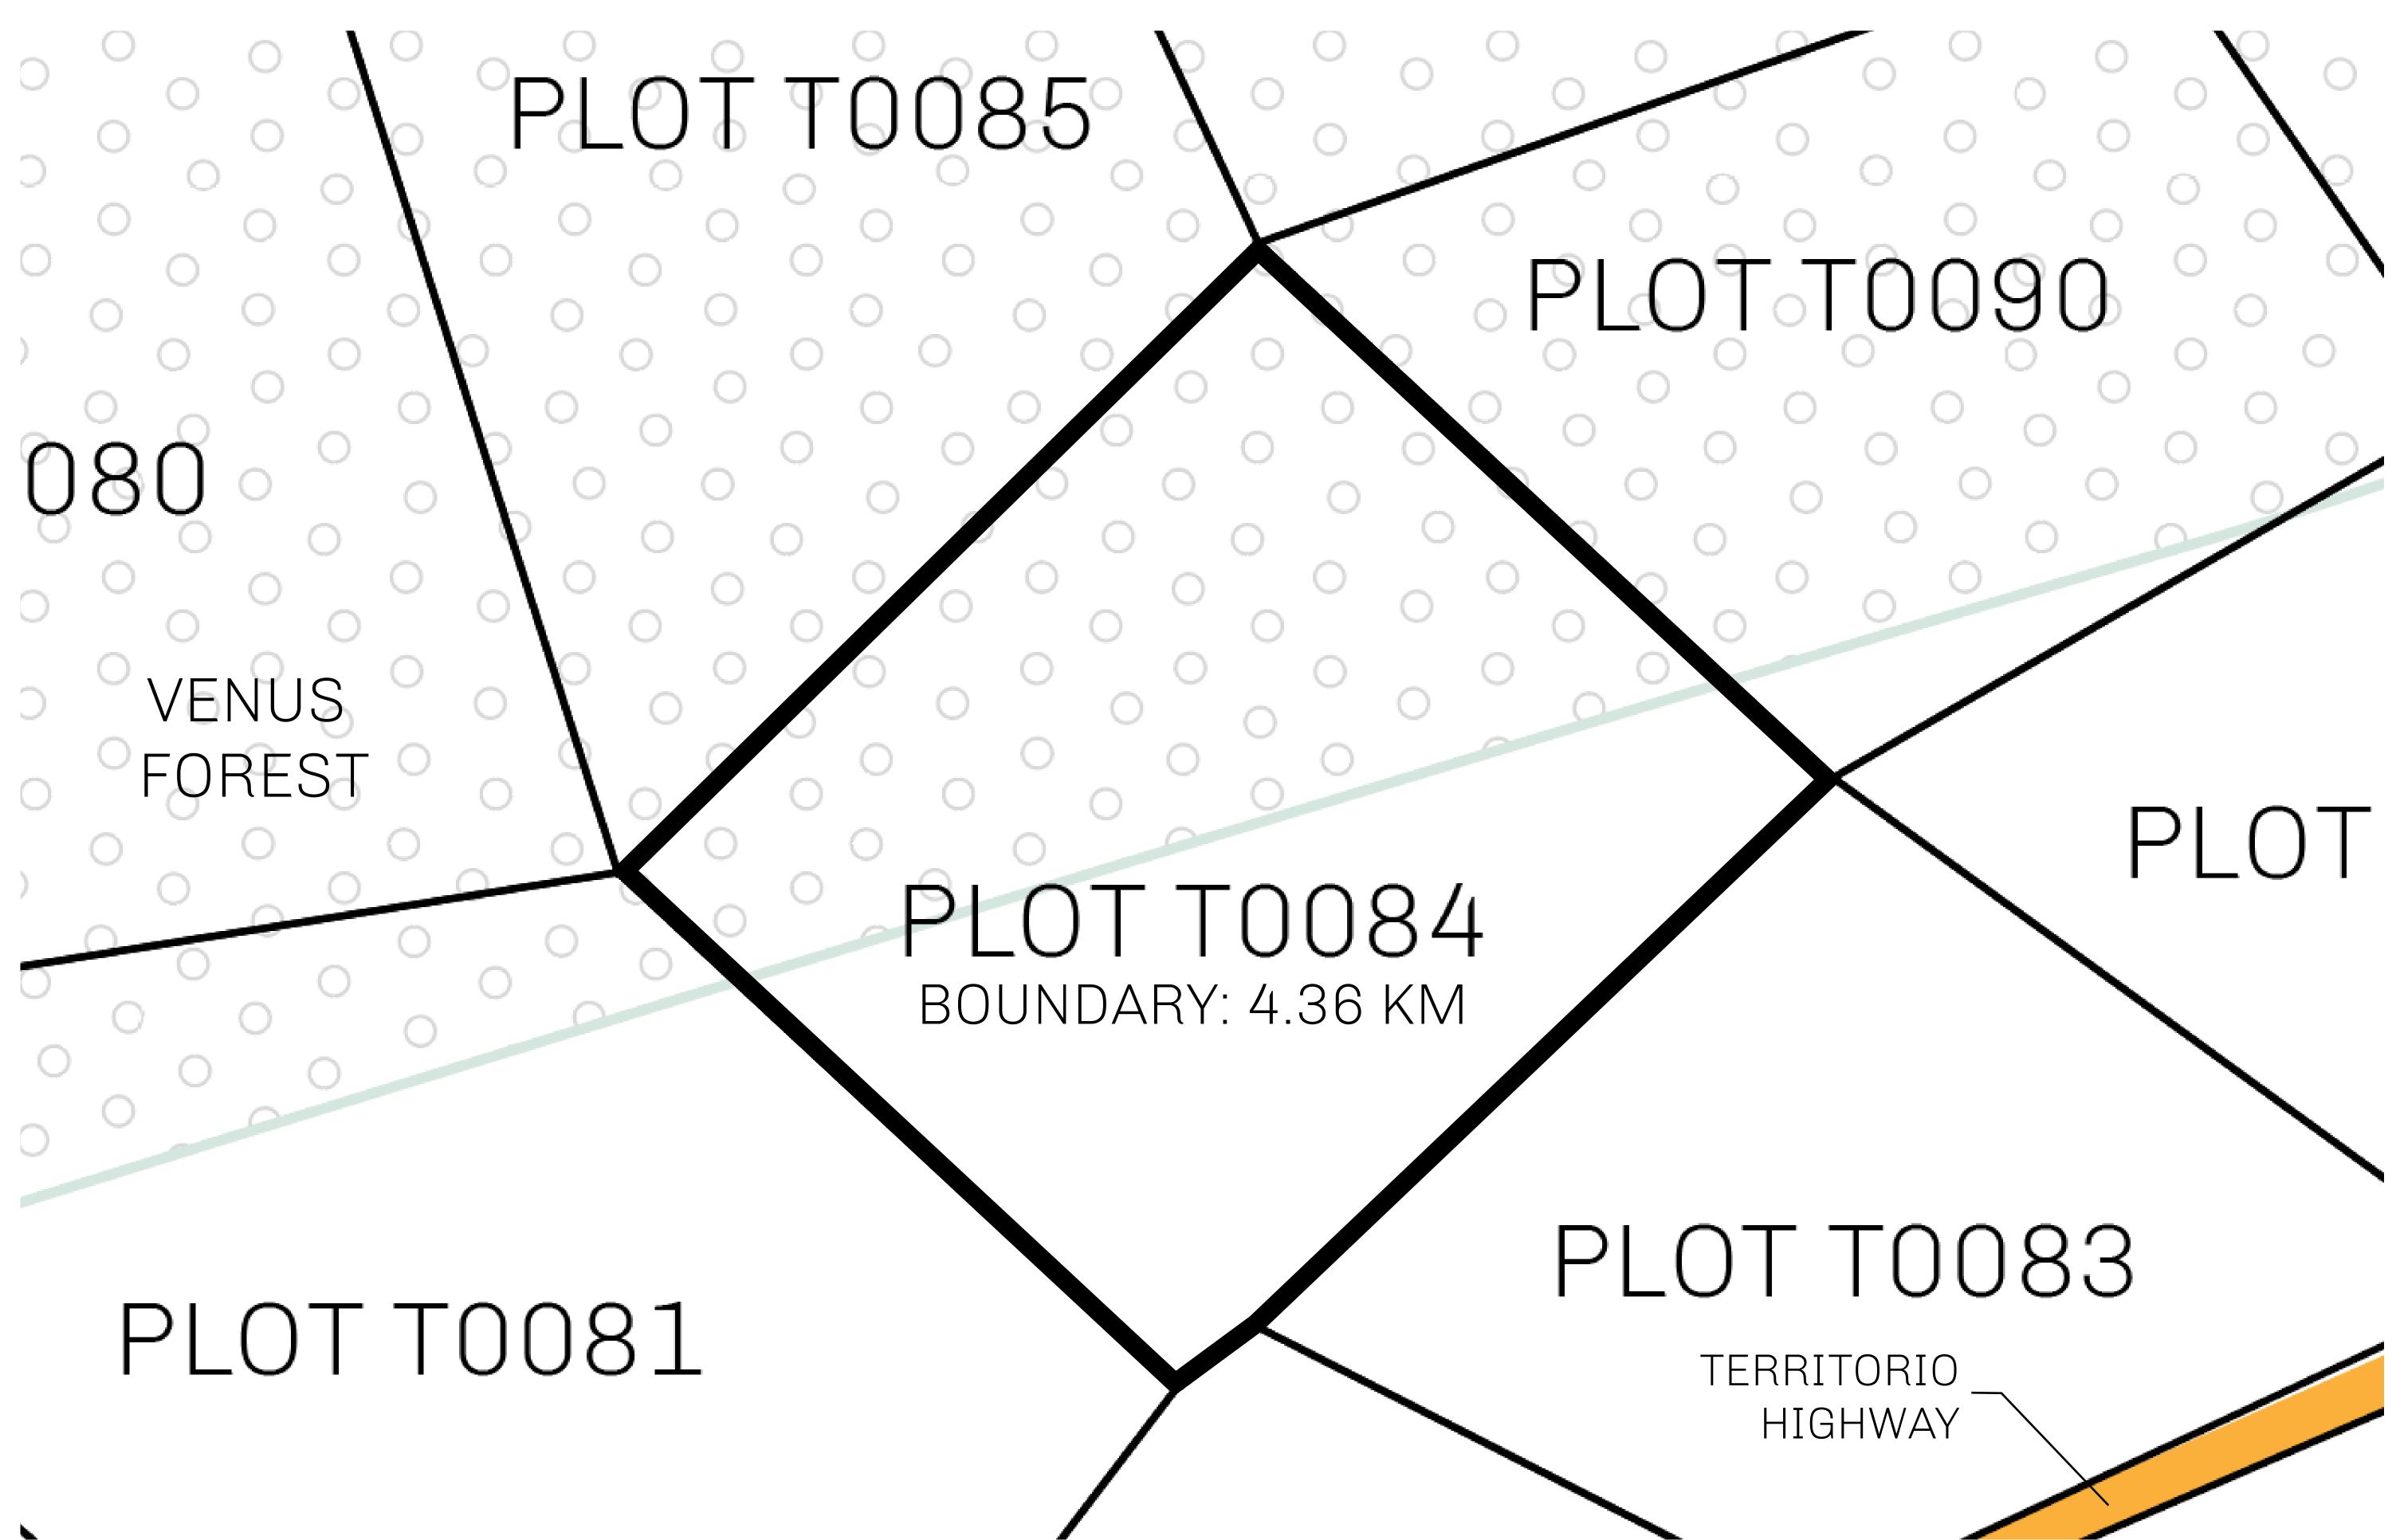

## H.M. LNFT Land Registry

T0084-221121

TITLE NUMBER

ADMINISTRATIVE AREA

TERRITORIO LTT ST

ISSUED 22 November 2021

SCALE **1/50000** 

OWNER ENTITLEMENT