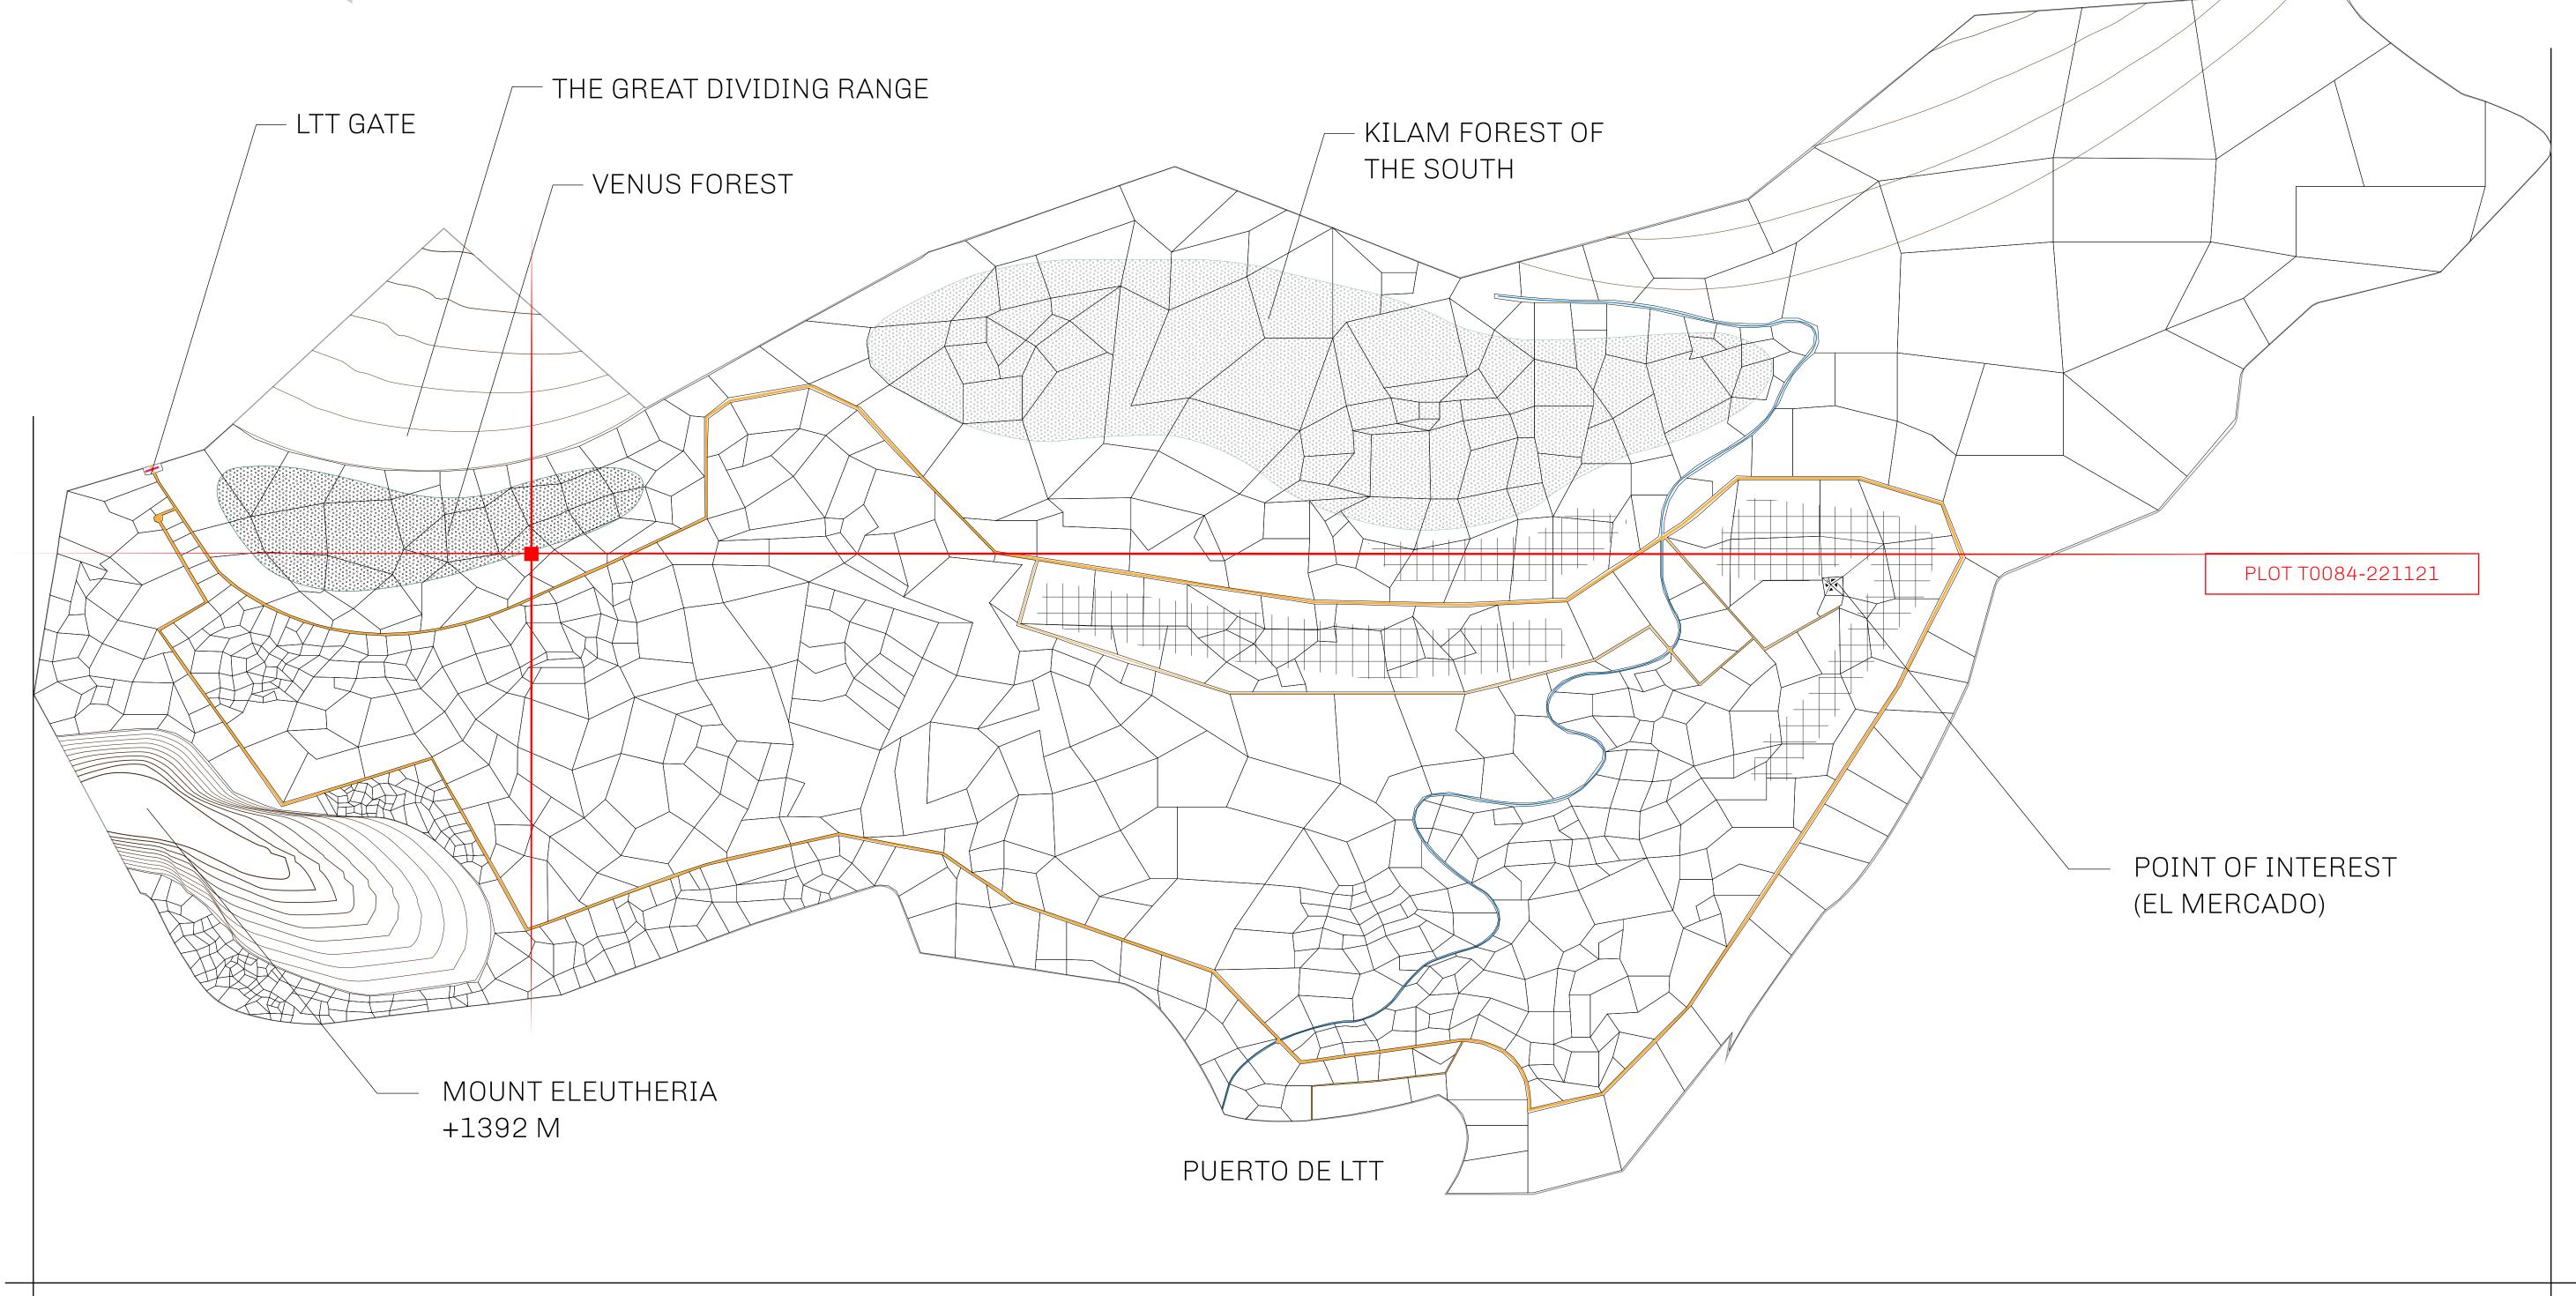

## THE SPANISH ARMADA

The most flamboyant of all of the states, this Spanish-speaking territory houses a clash of cultures. From the LTT trades in the El Mercado district to the solicitations for invites to the Great Empire, and even the traveling Caravans, it is a transient place; people are always on the move on the way to the Great Empire or a trek through the Dividing Range to the Royaume De Satoshi. Commerce uses derivations of LTT such as LTTE, LTTB, and LTTC.

## GEOGRAPHY

COASTLINE
BORDERS
HIGHEST POINT
LOWEST POINT
PLOTS
SCALE

193.03 KM (119.94 MILES)
OCEAN, THE GREAT EMPIRE
MT ELEUTHERIA +1392 M
PUERTO DE LTT 0 M

1045

1:50000

## H.M. LNFT Land Registry

T0084-221121

TITLE NUMBER

ADMINISTRATIVE AREA

TERRITORIO LTT ST

ISSUED 22 November 2021

SCALE **1/50000** 

OWNER ENTITLEMENT