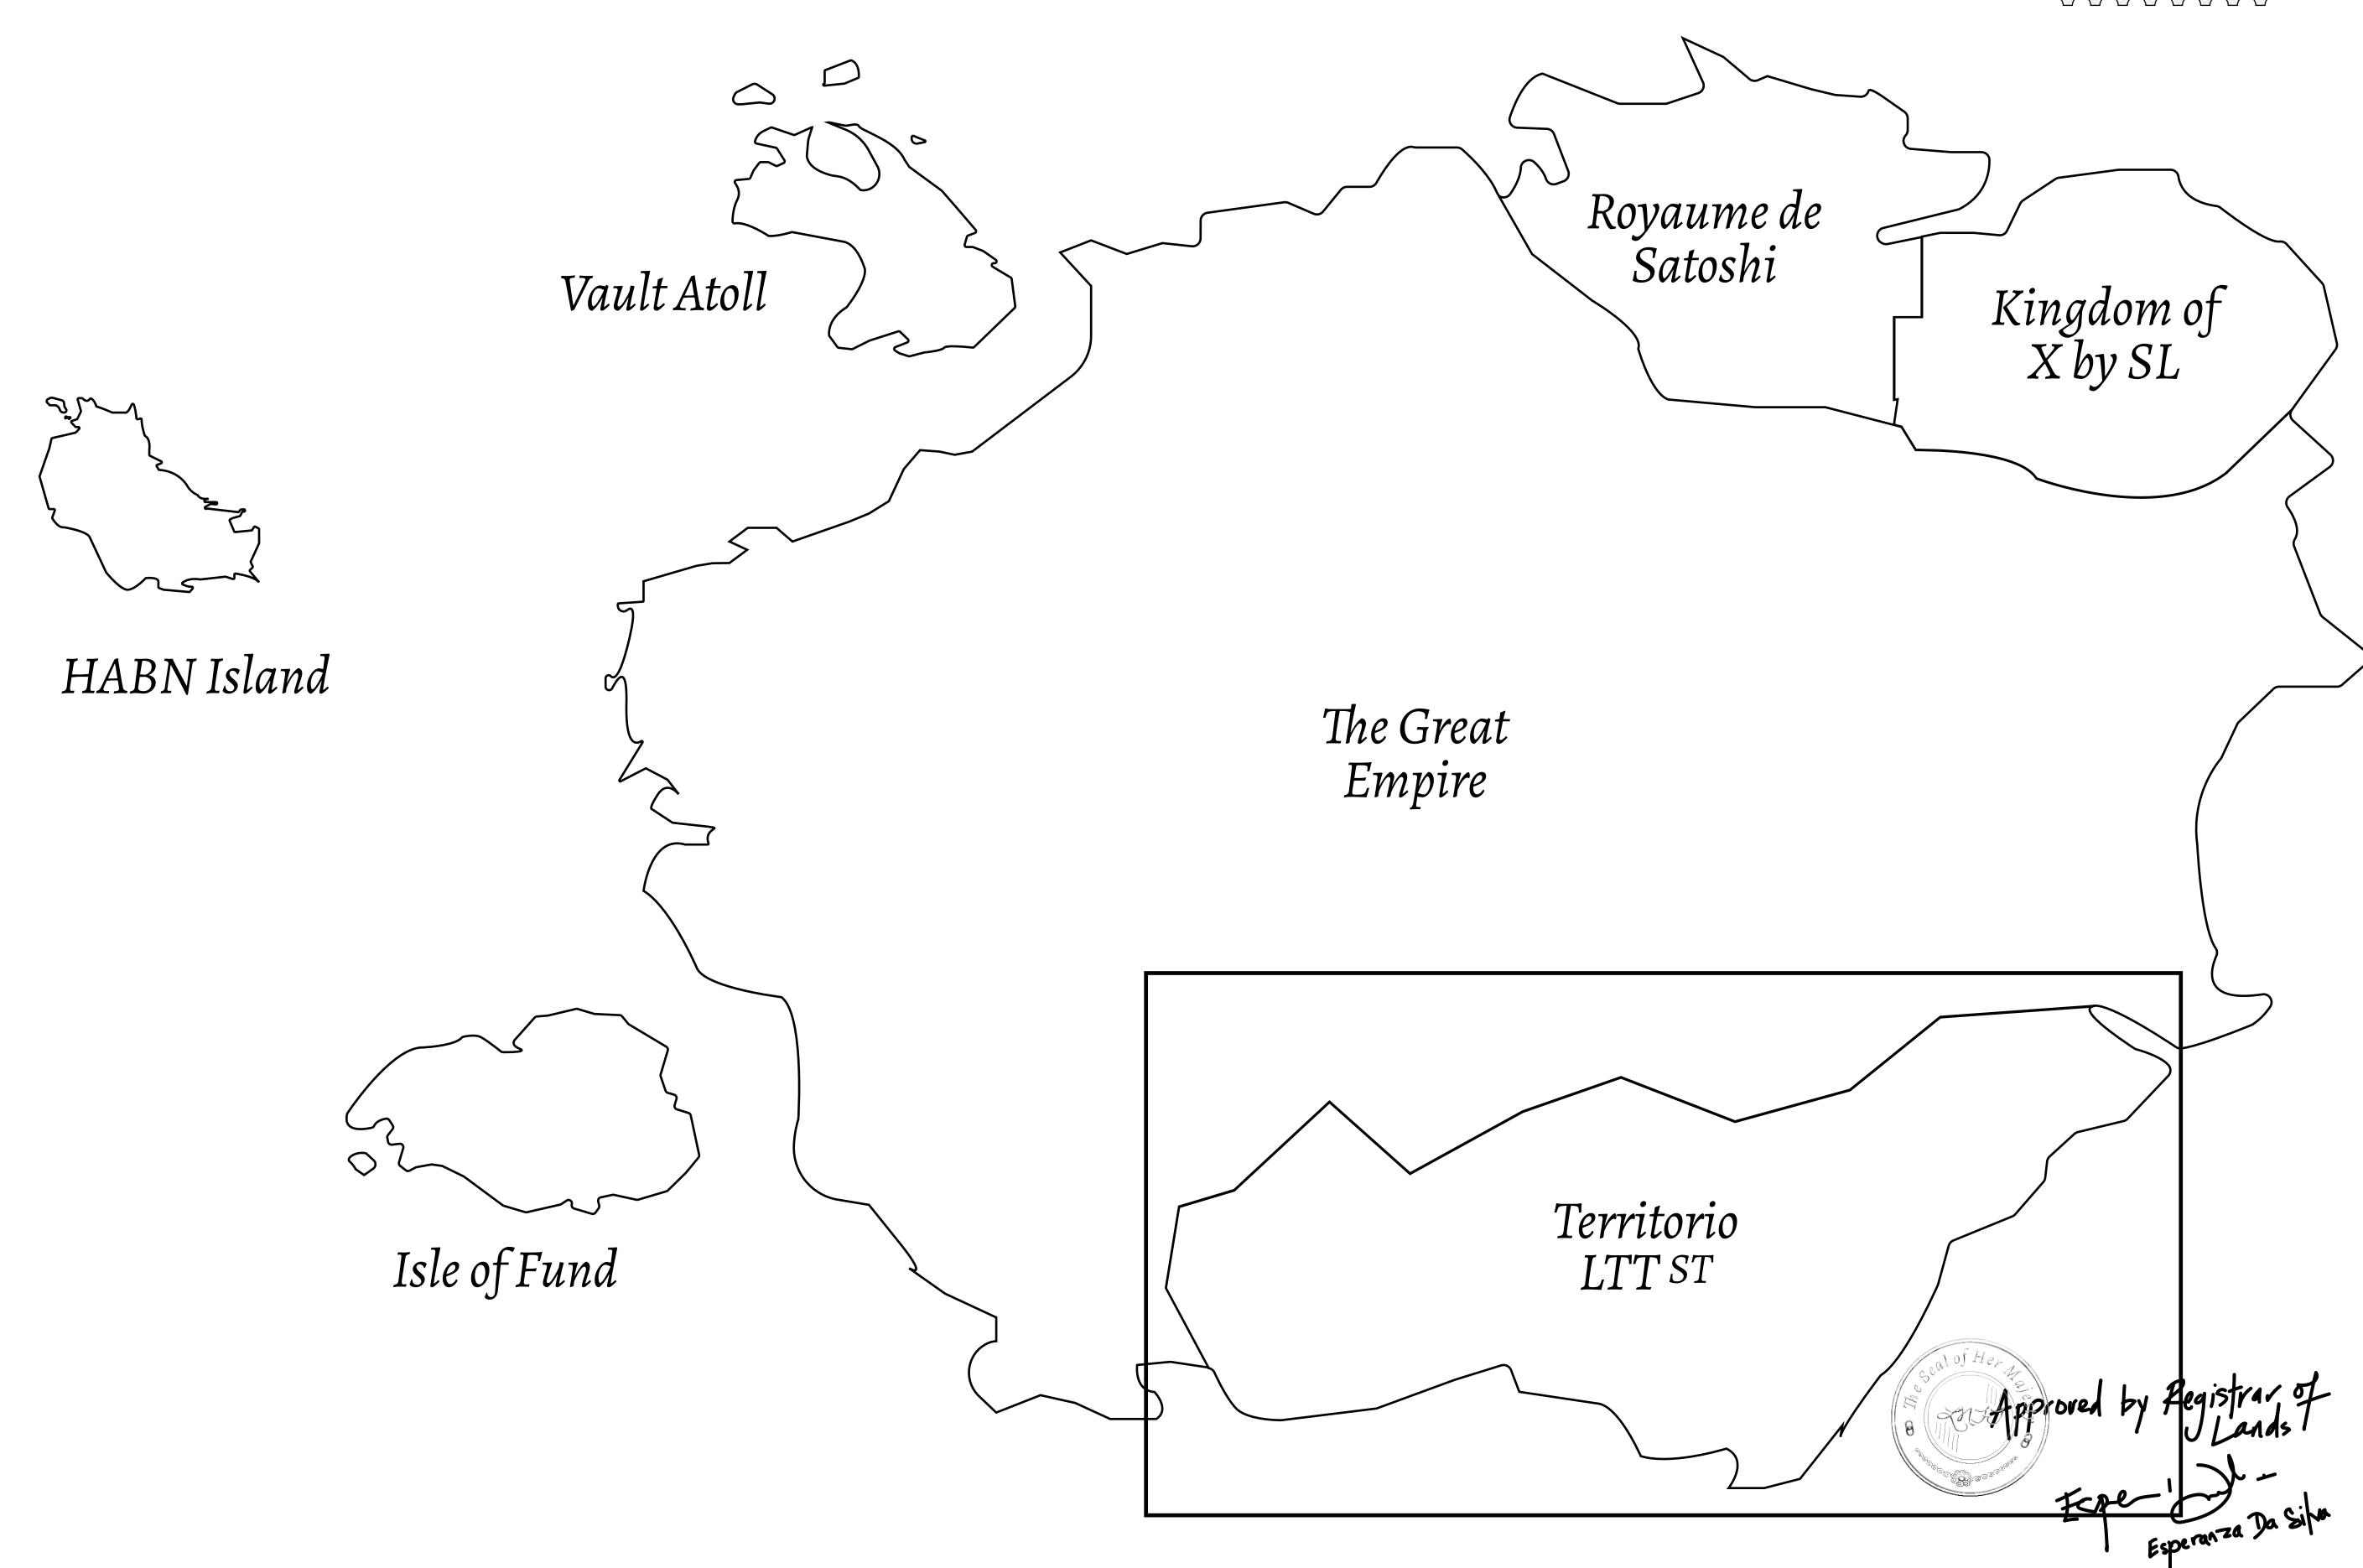

## THE SPANISH ARMADA

The most flamboyant of all of the states, this Spanish-speaking territory houses a clash of cultures. From the LTT trades in the El Mercado district to the solicitations for invites to the Great Empire, and even the traveling Caravans, it is a transient place; people are always on the move on the way to the Great Empire or a trek through the Dividing Range to the Royaume De Satoshi. Commerce uses derivations of LTT such as LTTE, LTTB, and LTTC.

## GEOGRAPHY

COASTLINE
BORDERS
HIGHEST POINT
LOWEST POINT
PLOTS
SCALE

193.03 KM (119.94 MILES)
OCEAN, THE GREAT EMPIRE
MT ELEUTHERIA +1392 M
PUERTO DE LTT 0 M

1045

1:50000

## H.M. LNFT Land Registry

T0084-221121

TITLE NUMBER

ADMINISTRATIVE AREA

TERRITORIO LTT ST

ISSUED 22 November 2021

SCALE **1/50000** 

OWNER ENTITLEMENT