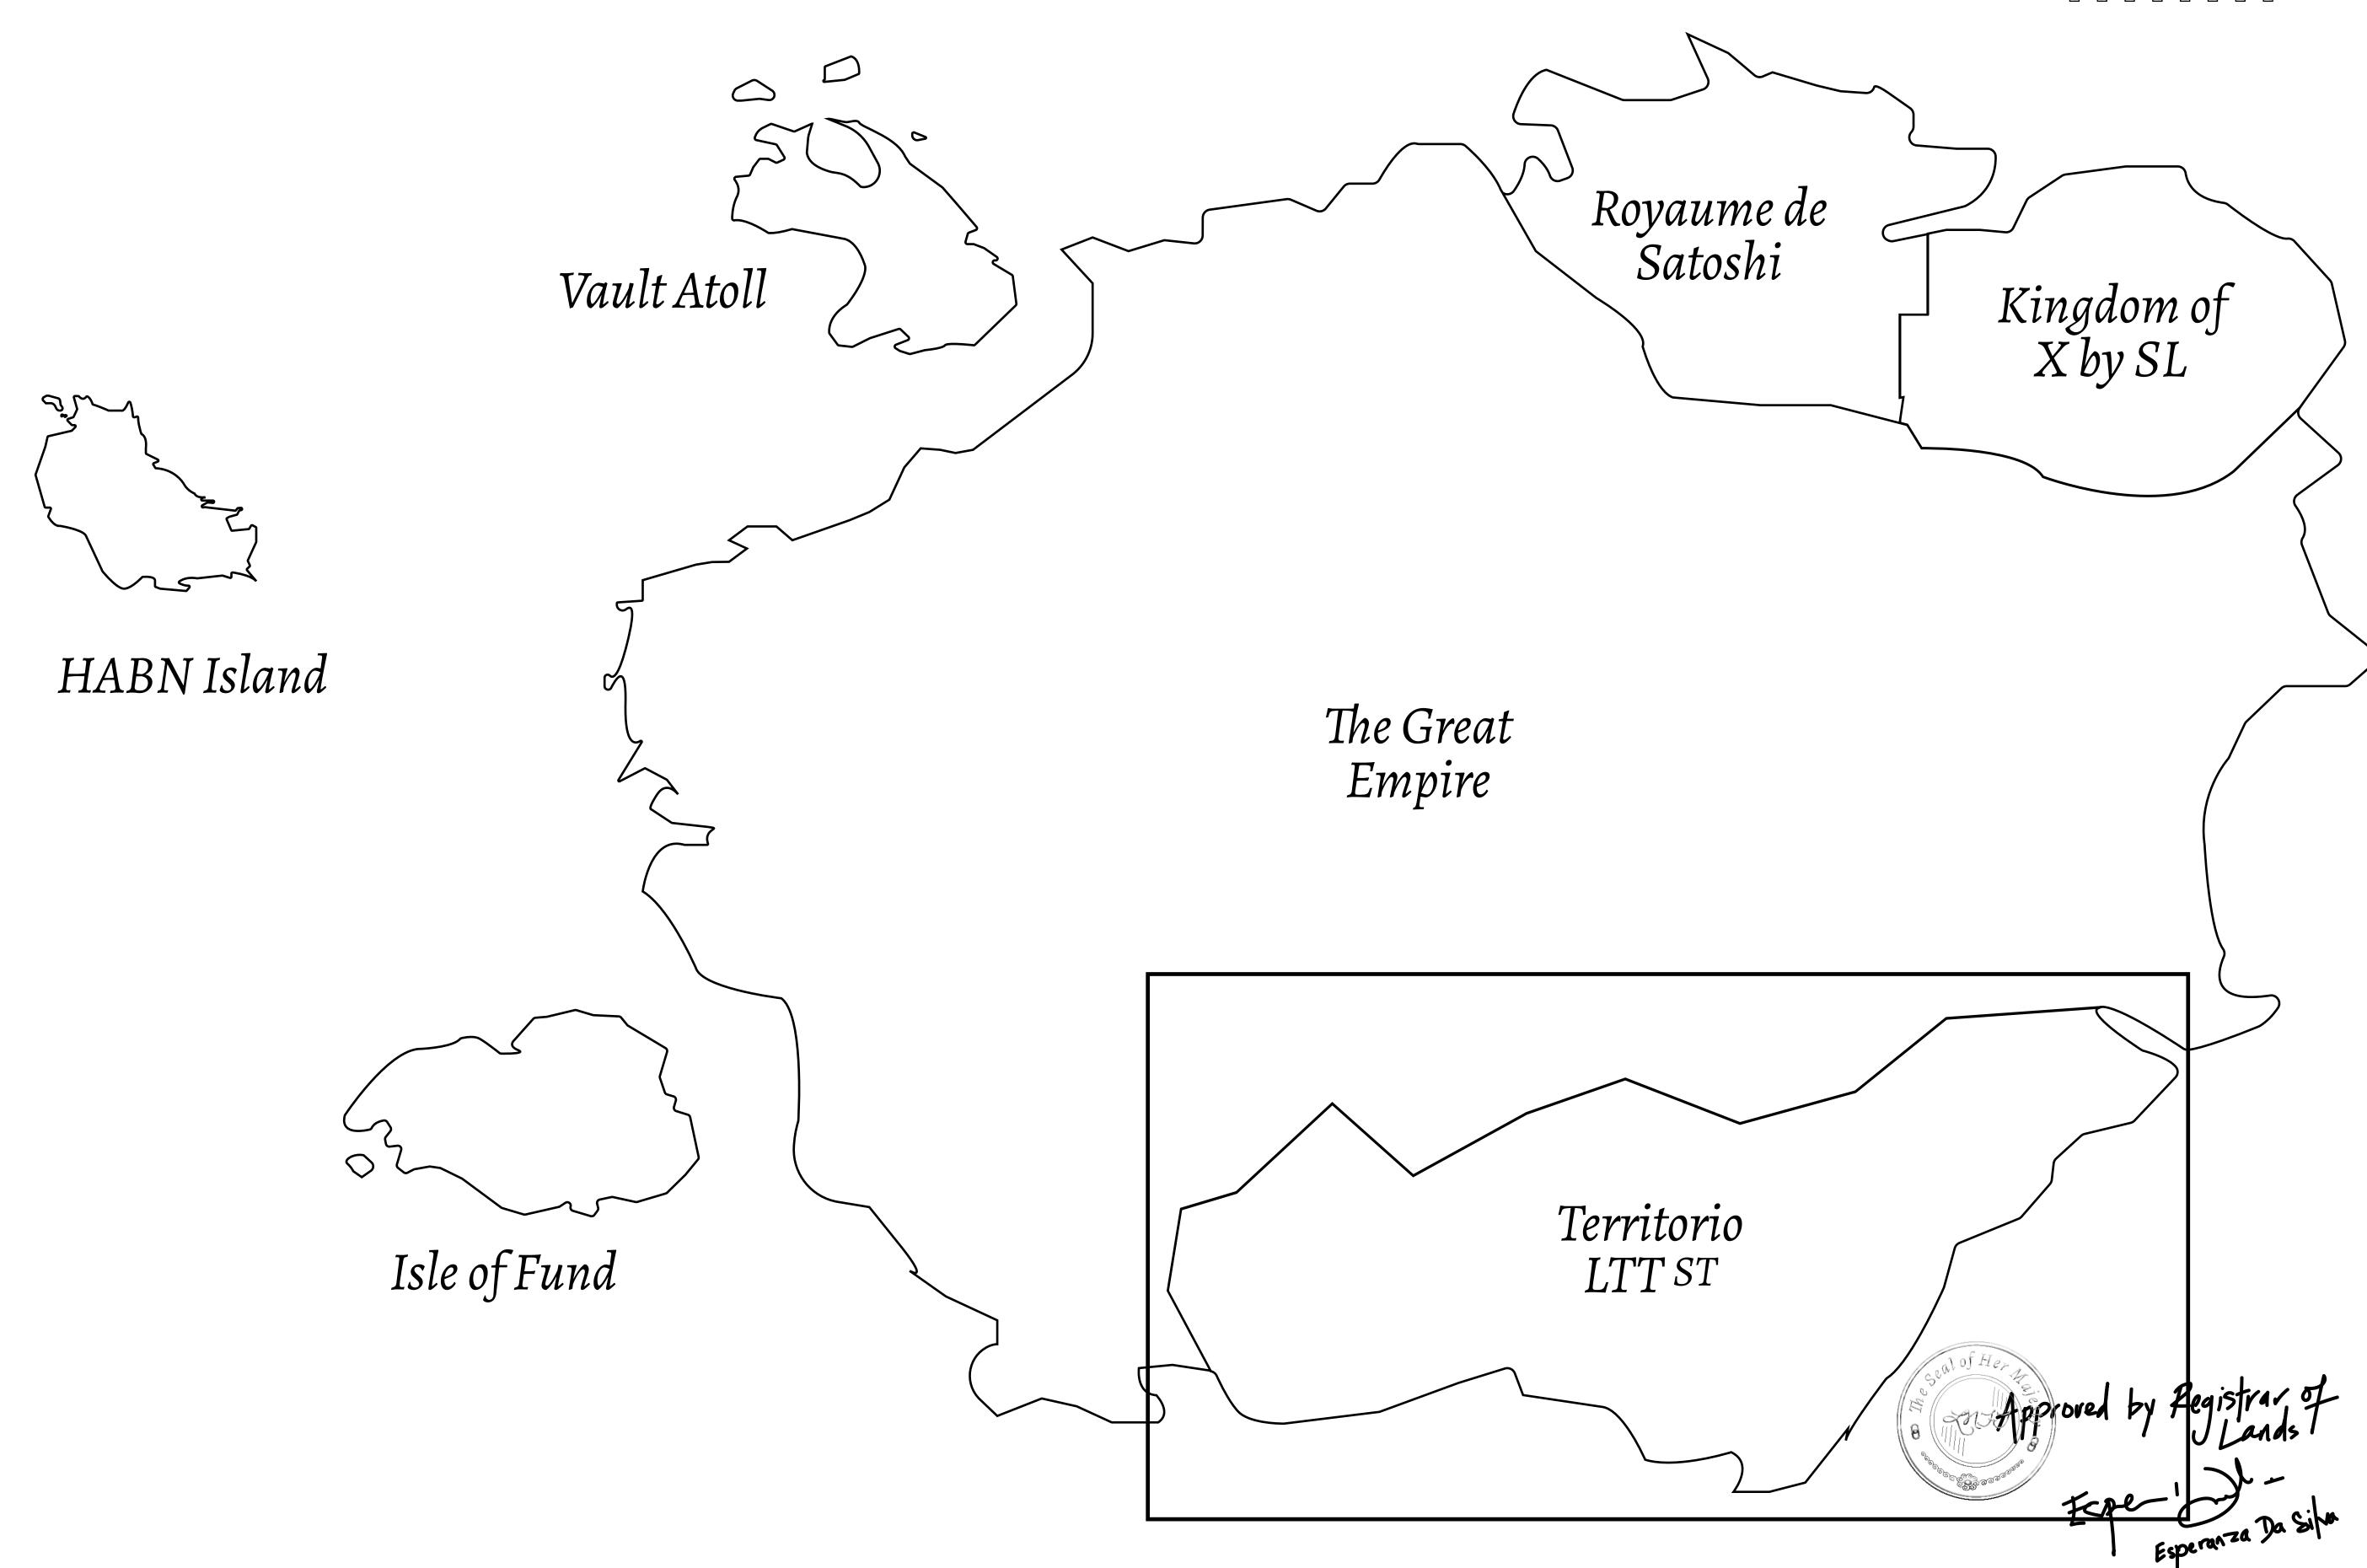

## THE SPANISH ARMADA

The most flamboyant of all of the states, this Spanish-speaking territory houses a clash of cultures. From the LTT trades in the El Mercado district to the solicitations for invites to the Great Empire, and even the traveling Caravans, it is a transient place; people are always on the move on the way to the Great Empire or a trek through the Dividing Range to the Royaume De Satoshi. Commerce uses derivations of LTT such as LTTE, LTTB, and LTTC.

## GEOGRAPHY

COASTLINE
BORDERS
HIGHEST POINT
LOWEST POINT
PLOTS
SCALE

193.03 KM (119.94 MILES)
OCEAN, THE GREAT EMPIRE
MT ELEUTHERIA +1392 M
PUERTO DE LTT 0 M

1045

1:50000

## H.M. LNFT Land Registry

TITLE NUMBER

ADMINISTRATIVE AREA

TERRITORIO LTT ST

ISSUED 22 November 2021

SCALE **1/50000** 

**TERRITORIO** 

HIGHWAY