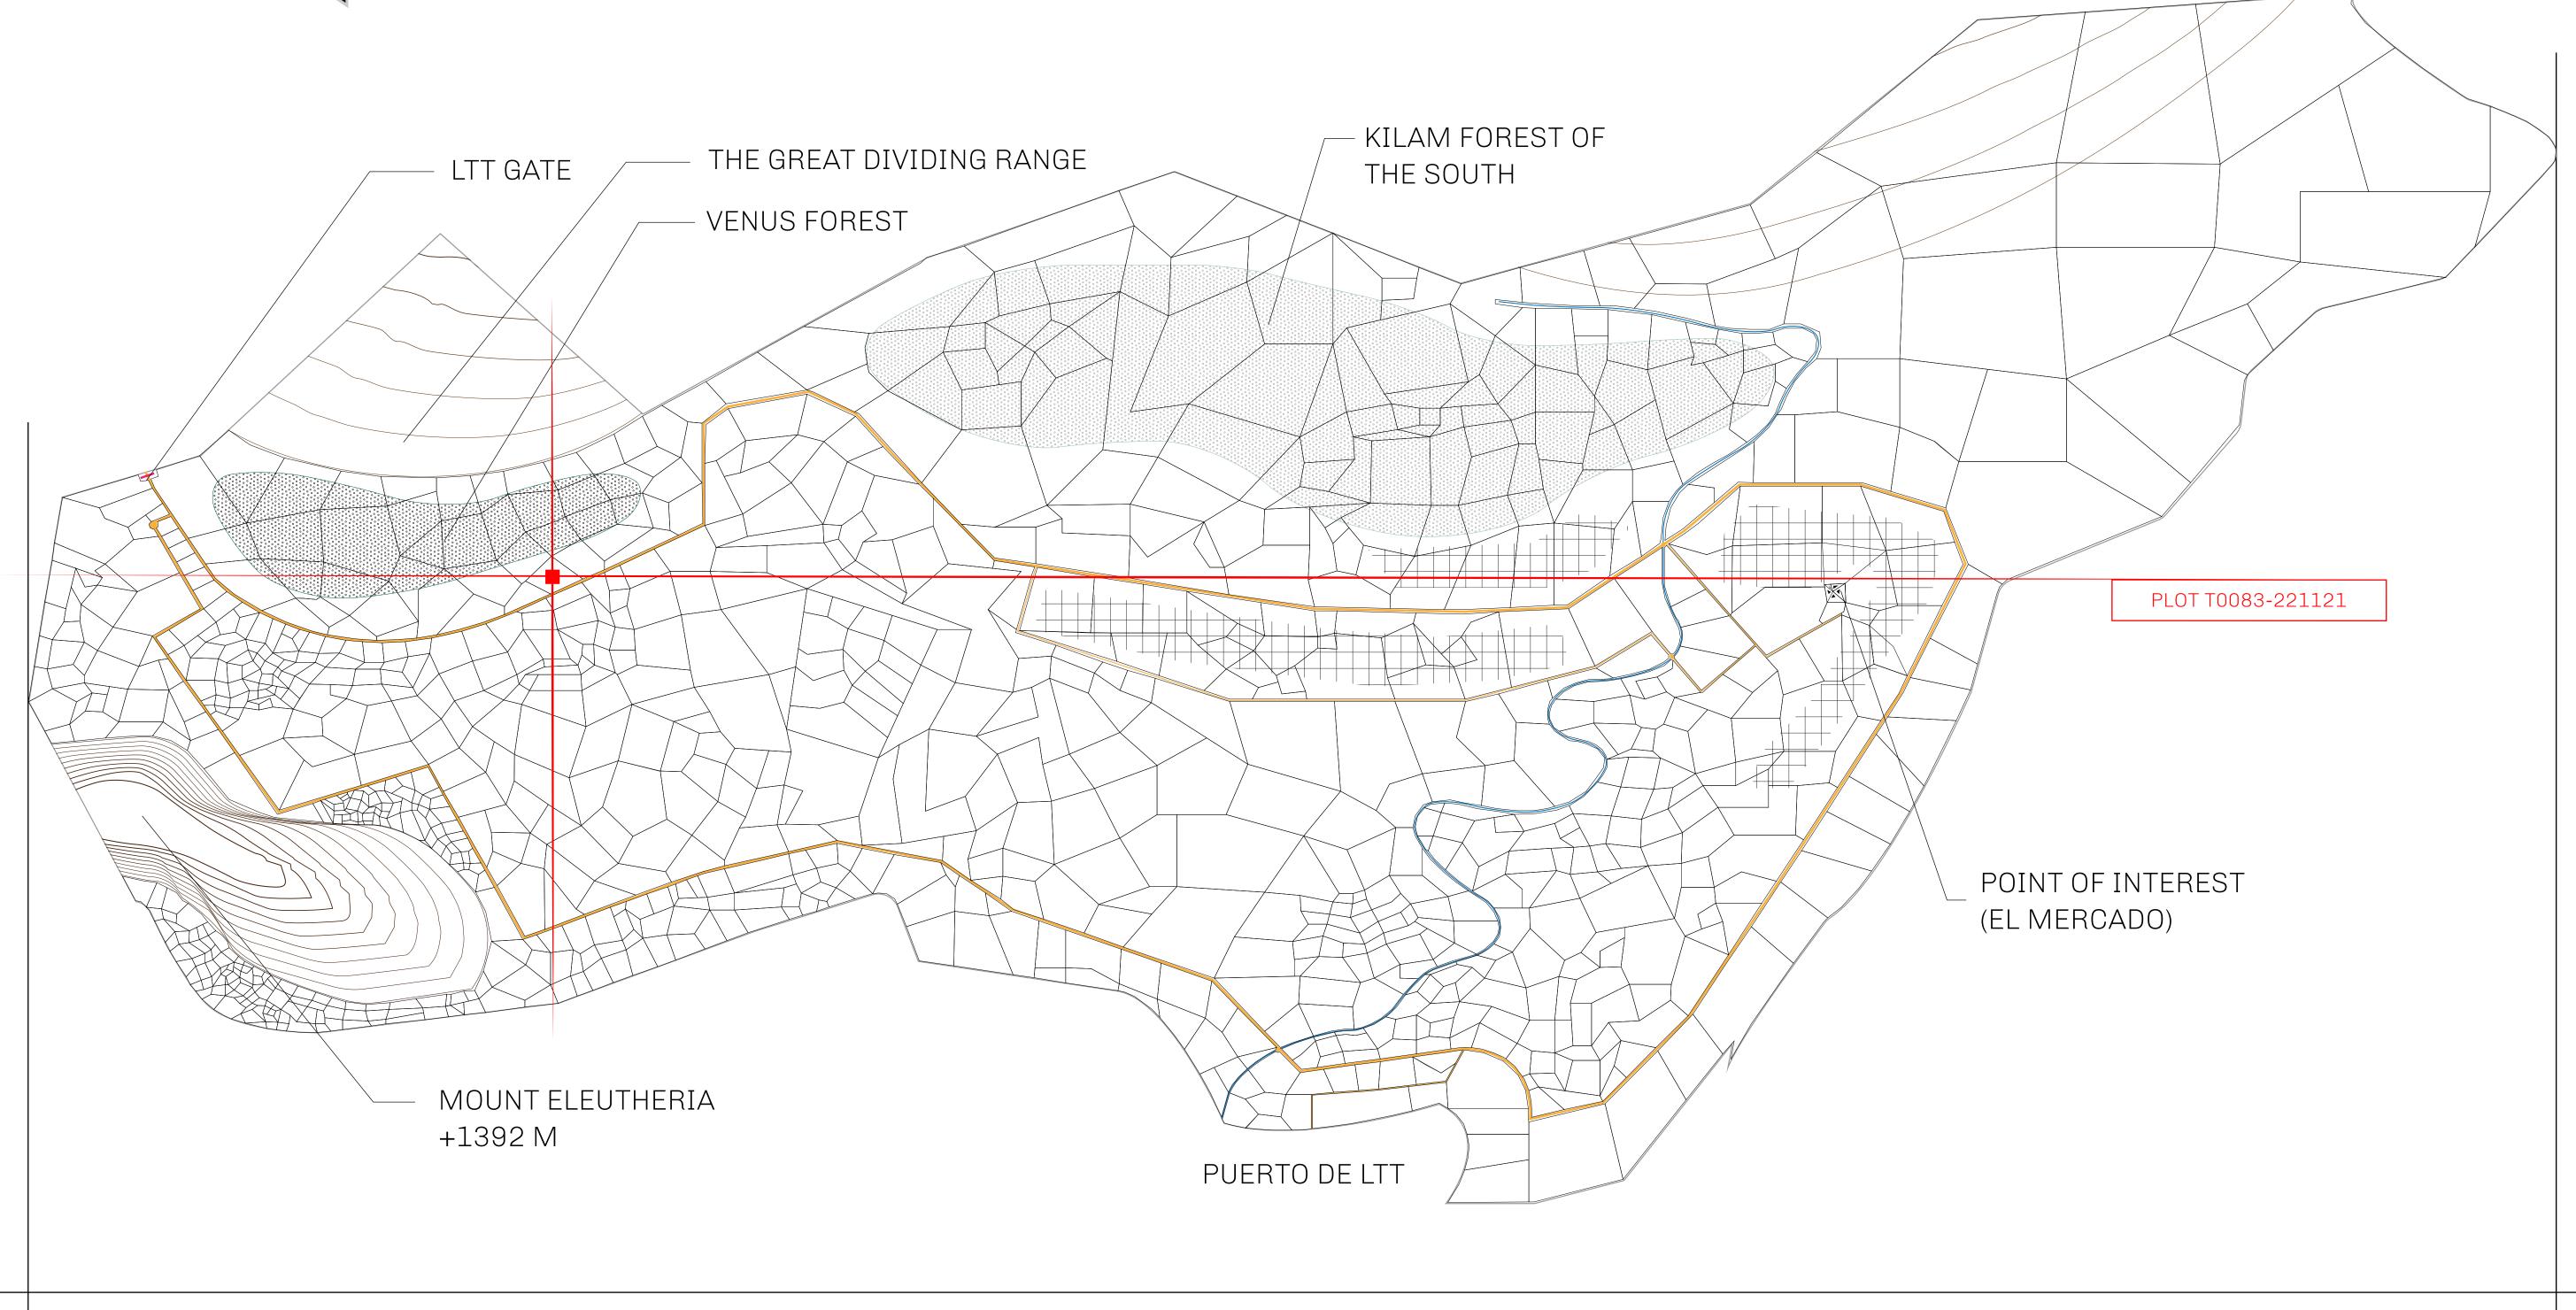

## GEOGRAPHY

COASTLINE
BORDERS
HIGHEST POINT
LOWEST POINT
PLOTS
SCALE

193.03 KM (119.94 MILES)
OCEAN, THE GREAT EMPIRE
MT ELEUTHERIA +1392 M
PUERTO DE LTT 0 M

1045

1:50000

OWNER ENTITLEMENT

Type W-T: Share of 0.1% of all BUN sales (rewarded in Credits) plus 1% of all LTT redeemed based on number of NFT Stories minted; Mint 4 NFT Stories

VENUS FOREST

DTT()(84

PLOT T0083

BOUNDARY: 3.99 KM