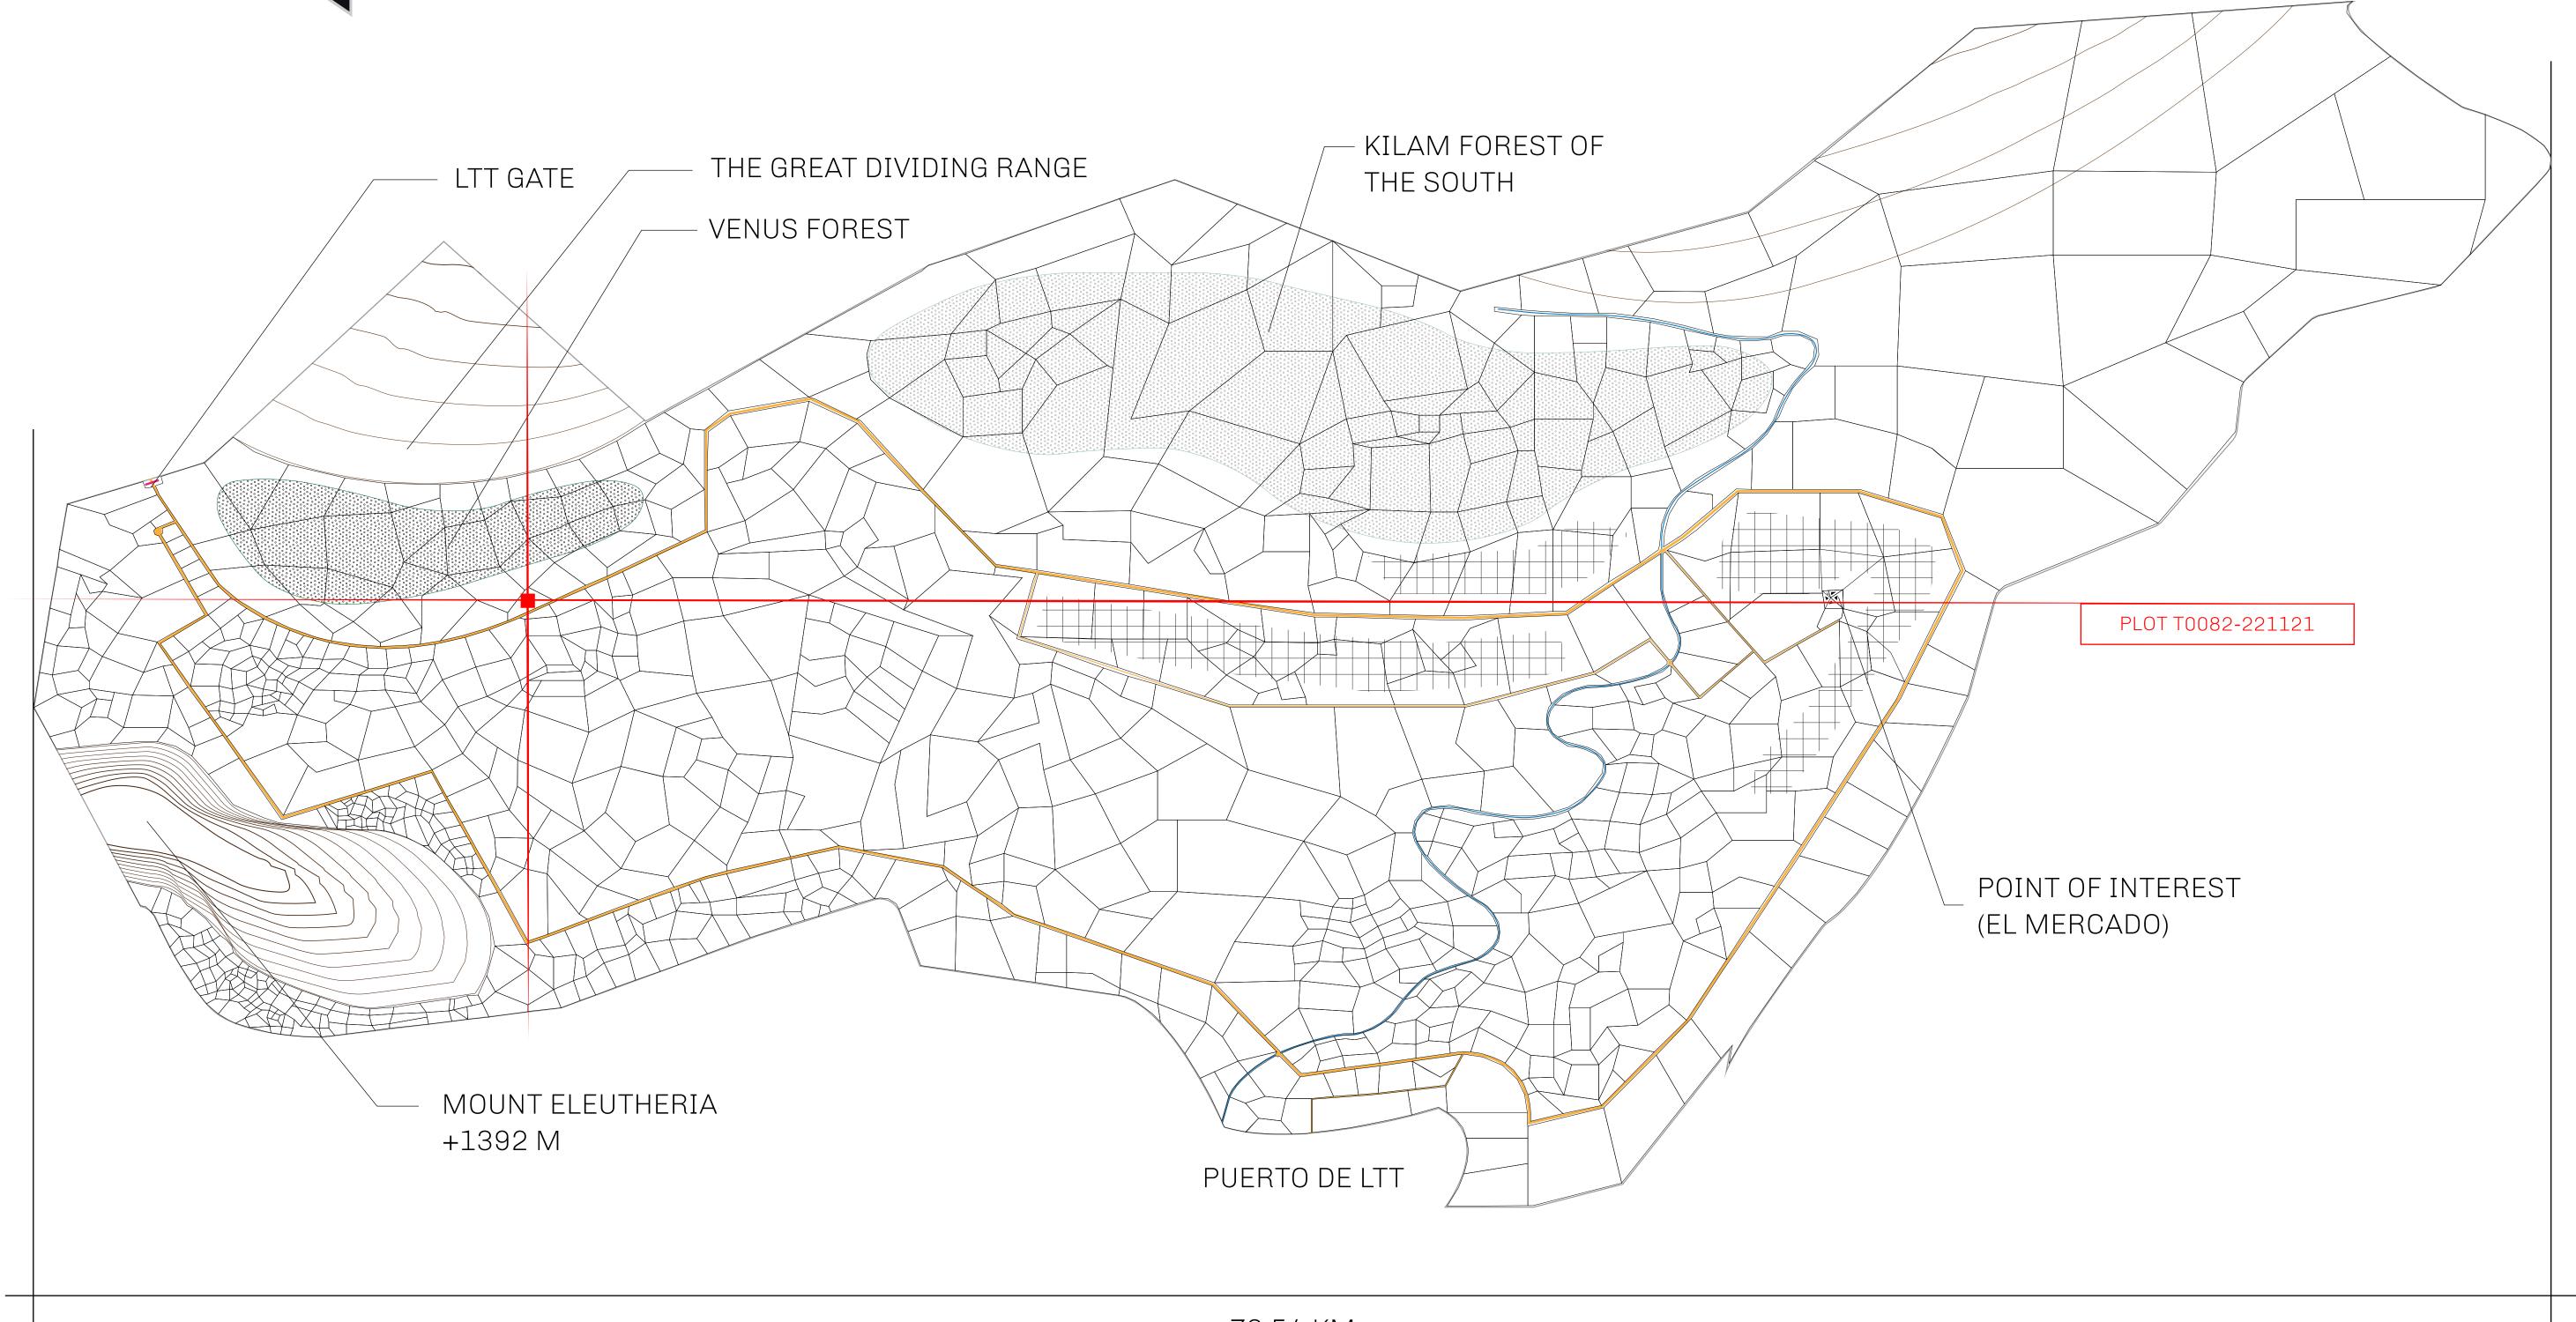

## GEOGRAPHY

COASTLINE
BORDERS
HIGHEST POINT
LOWEST POINT
PLOTS
SCALE

193.03 KM (119.94 MILES)
OCEAN, THE GREAT EMPIRE
MT ELEUTHERIA +1392 M
PUERTO DE LTT 0 M

1045

1:50000

## H.M. LNFT Land Registry

TITLE NUMBER

T0082-221121

ADMINISTRATIVE AREA

TERRITORIO LTT ST

ISSUED 22 November 2021

SCALE **1/50000** 

OWNER ENTITLEMENT

Type W-T: Share of 0.1% of all BUN sales (rewarded in Credits) plus 1% of all LTT redeemed based on number of NFT Stories minted; Mint 4 NFT Stories

TERRITORIO HIGHWAY PL0T T0082 BOUNDARY: 3.45 KM PLOT T0979