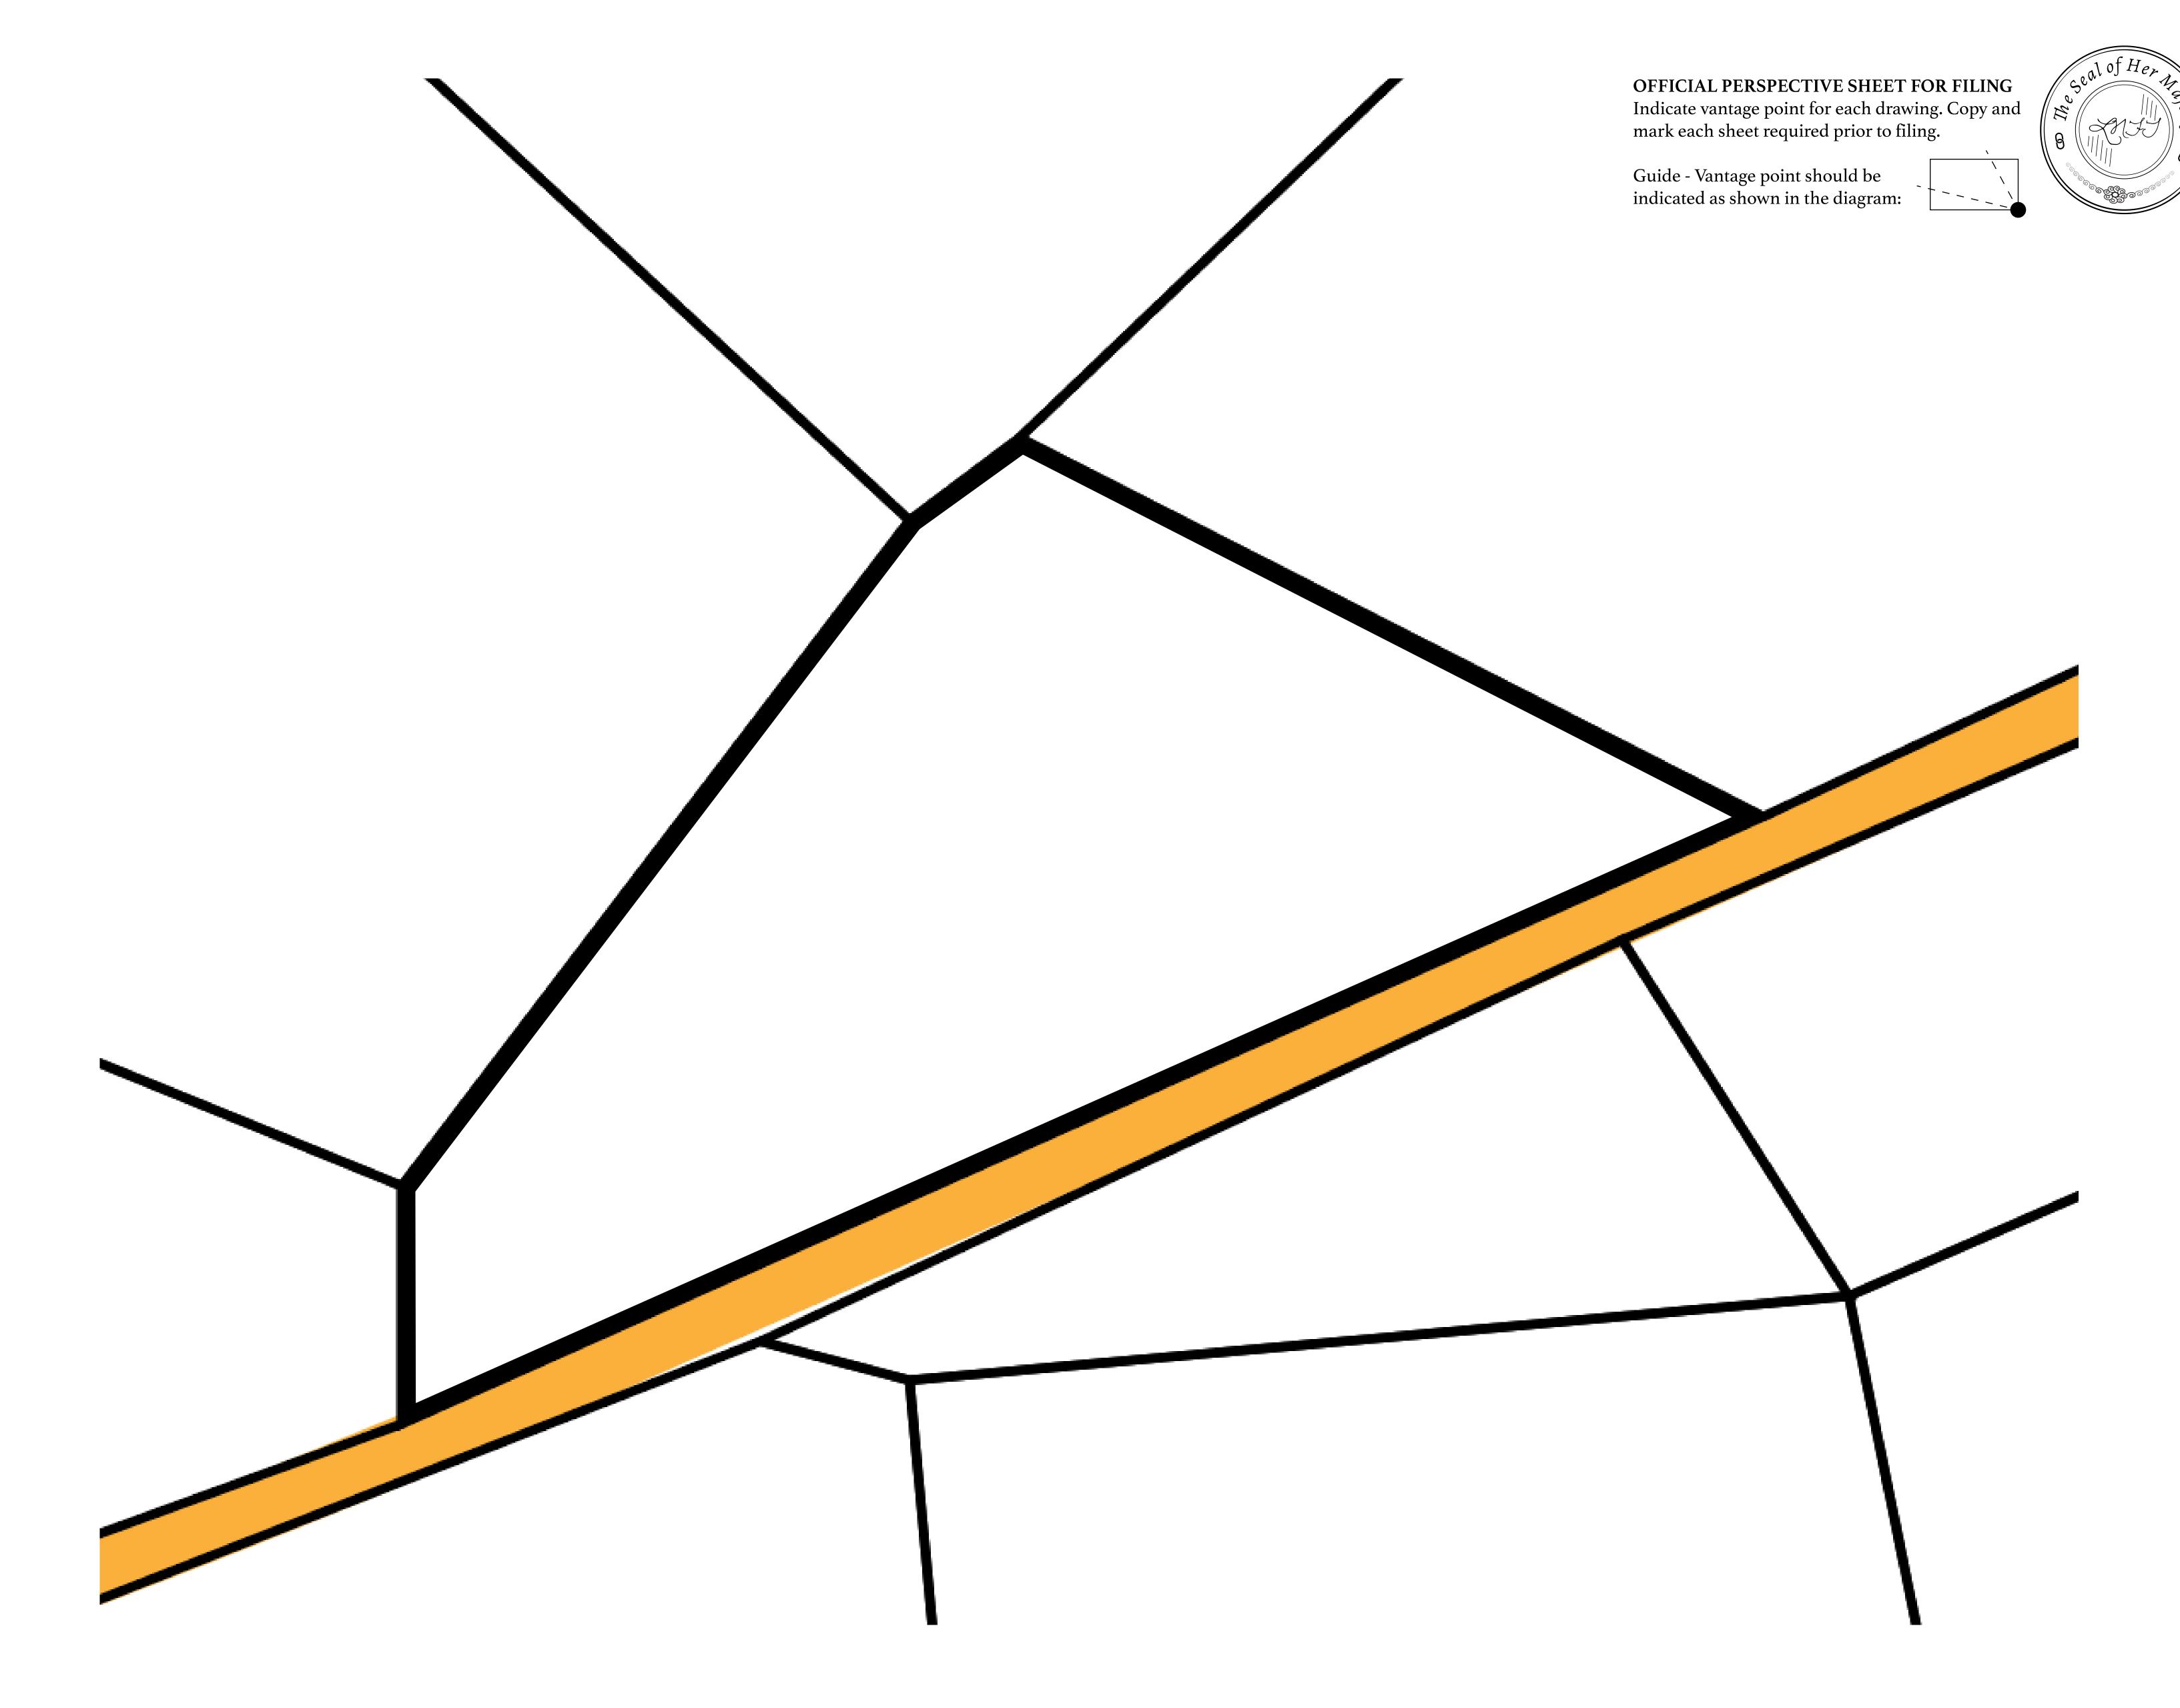

Type W-T: Share of 0.1% of all BUN sales (rewarded in Credits) plus 1% of all LTT redeemed based on number of NFT Stories minted; Mint 4 NFT Stories

TERRITORIO HIGHWAY PL0T T0082 BOUNDARY: 3.45 KM PLOT T0979