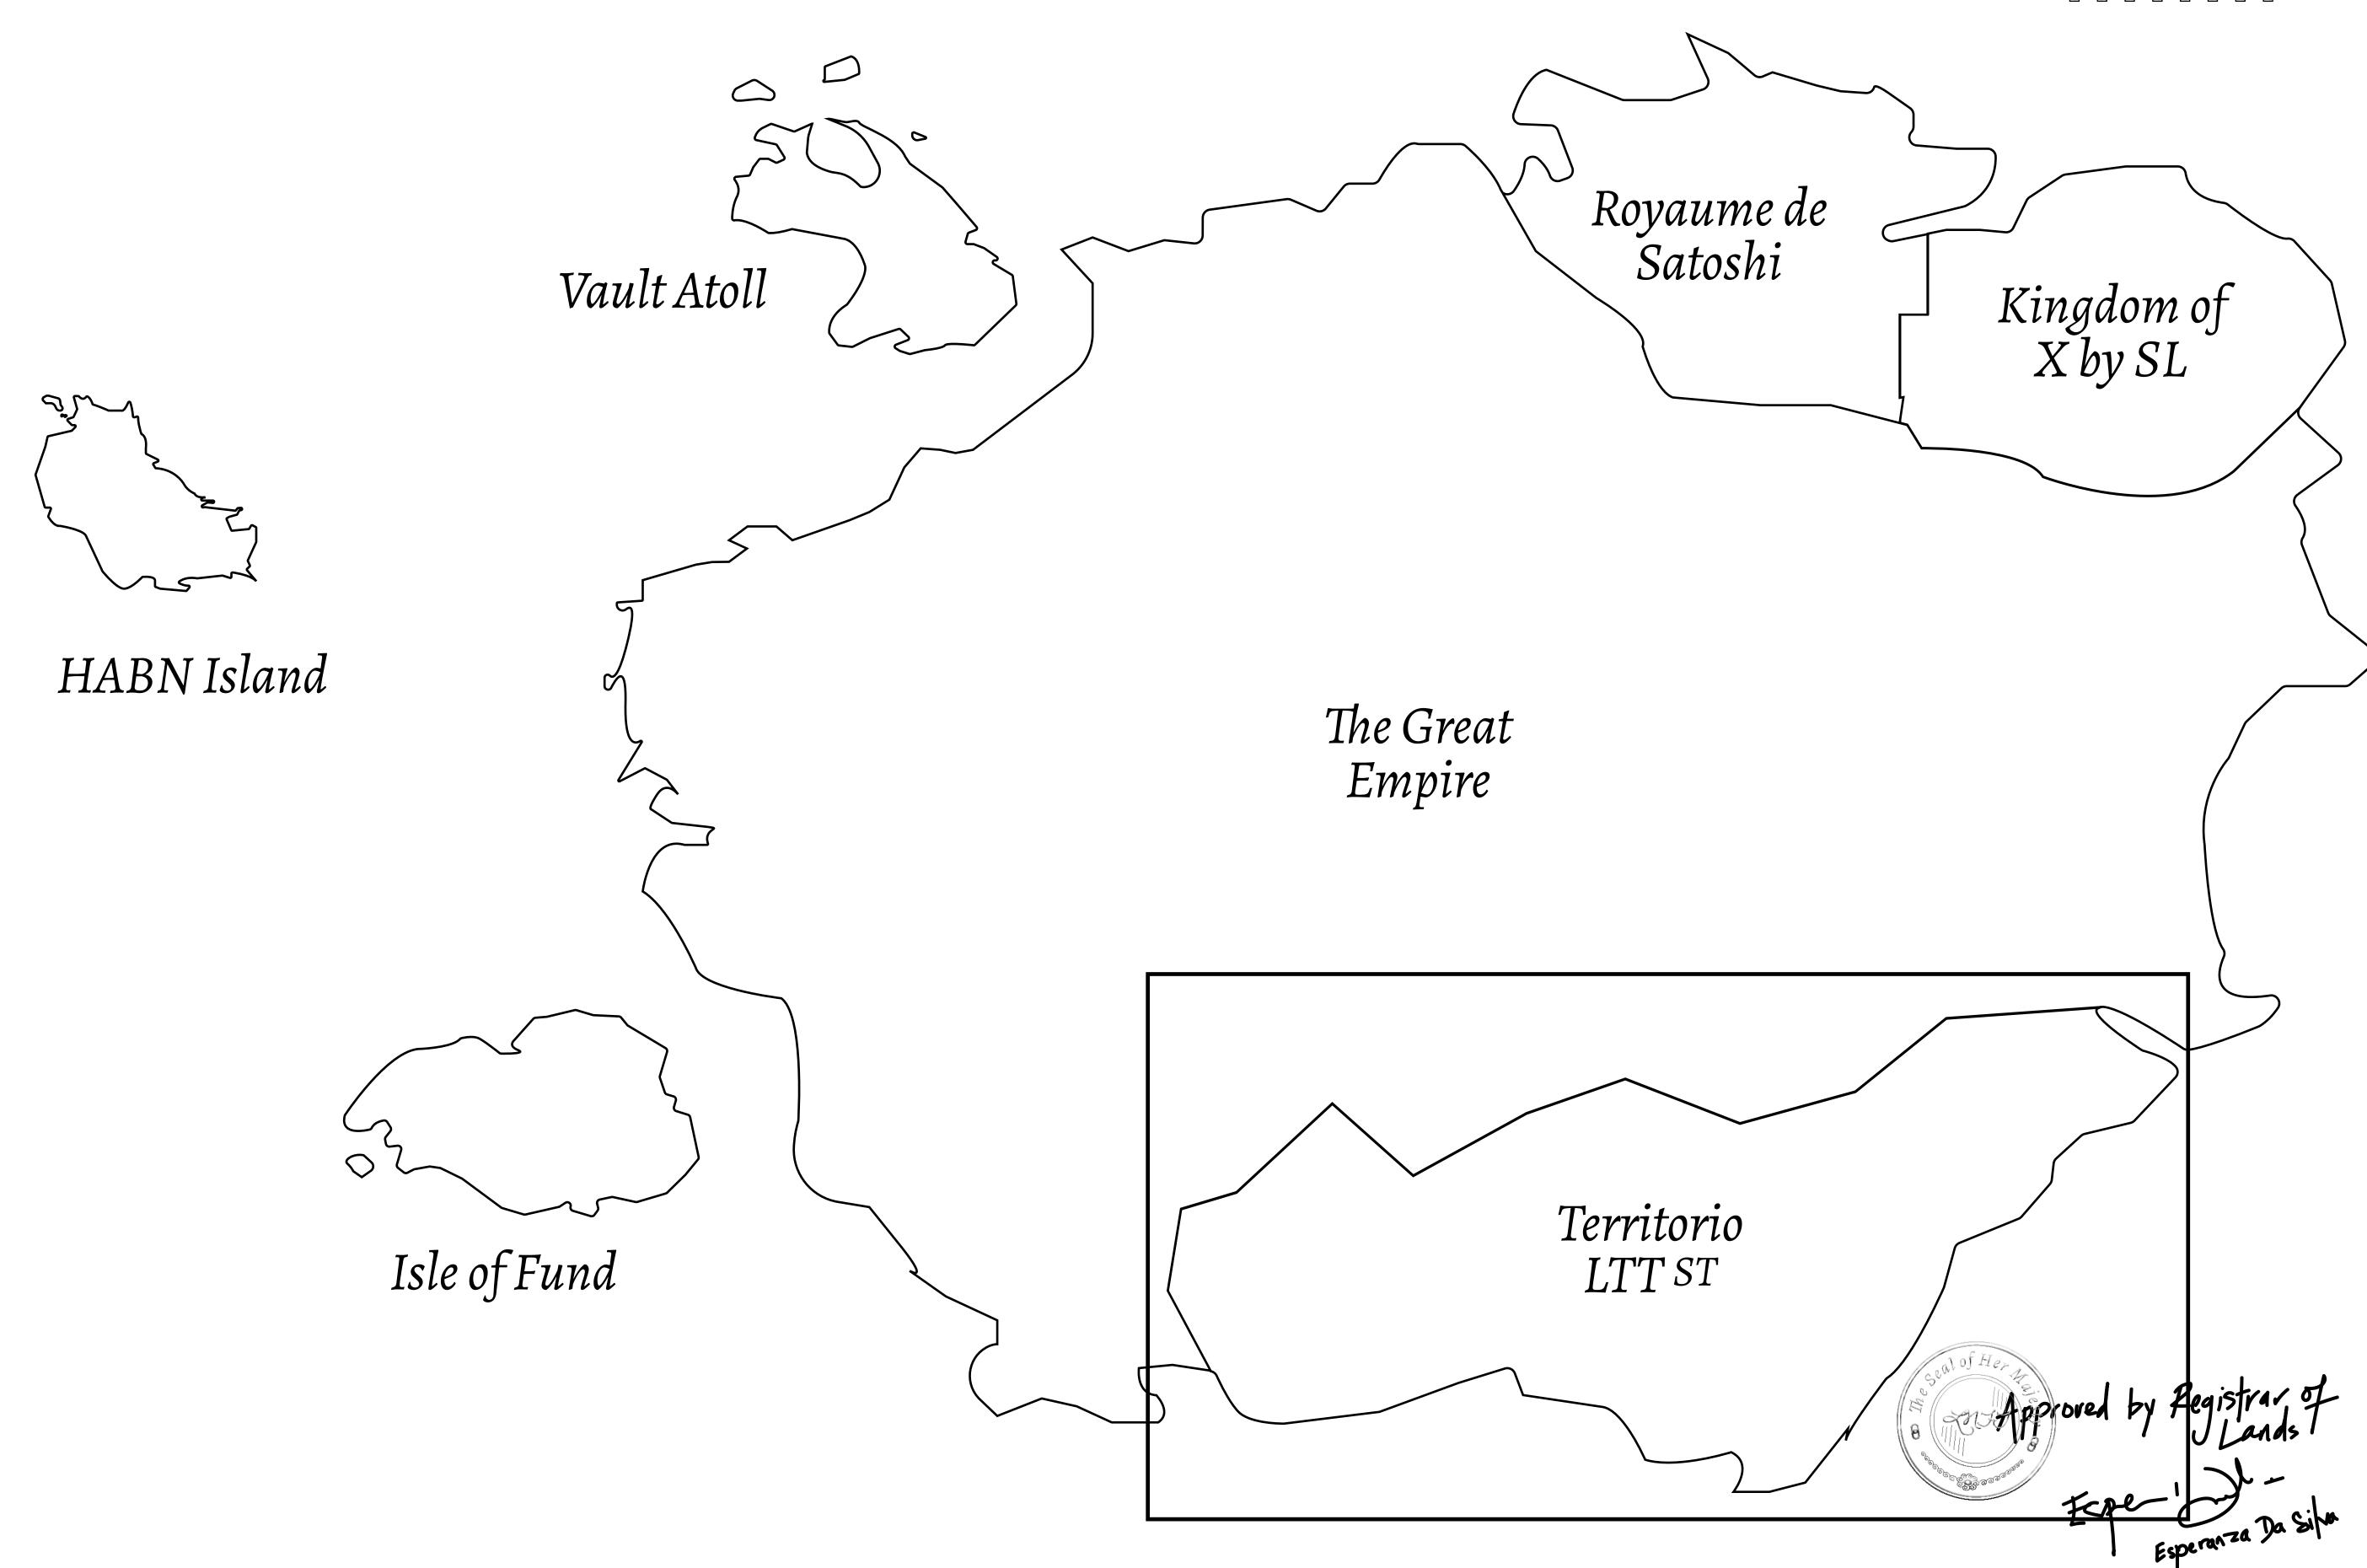

## THE SPANISH ARMADA

The most flamboyant of all of the states, this Spanish-speaking territory houses a clash of cultures. From the LTT trades in the El Mercado district to the solicitations for invites to the Great Empire, and even the traveling Caravans, it is a transient place; people are always on the move on the way to the Great Empire or a trek through the Dividing Range to the Royaume De Satoshi. Commerce uses derivations of LTT such as LTTE, LTTB, and LTTC.

## GEOGRAPHY

COASTLINE
BORDERS
HIGHEST POINT
LOWEST POINT
PLOTS
SCALE

193.03 KM (119.94 MILES)
OCEAN, THE GREAT EMPIRE
MT ELEUTHERIA +1392 M
PUERTO DE LTT 0 M

1045

1:50000

## H.M. LNFT Land Registry

TITLE NUMBER

T0082-221121

ADMINISTRATIVE AREA

TERRITORIO LTT ST

ISSUED 22 November 2021

SCALE **1/50000** 

OWNER ENTITLEMENT

Type W-T: Share of 0.1% of all BUN sales (rewarded in Credits) plus 1% of all LTT redeemed based on number of NFT Stories minted; Mint 4 NFT Stories

TERRITORIO HIGHWAY PL0T T0082 BOUNDARY: 3.45 KM PLOT T0979