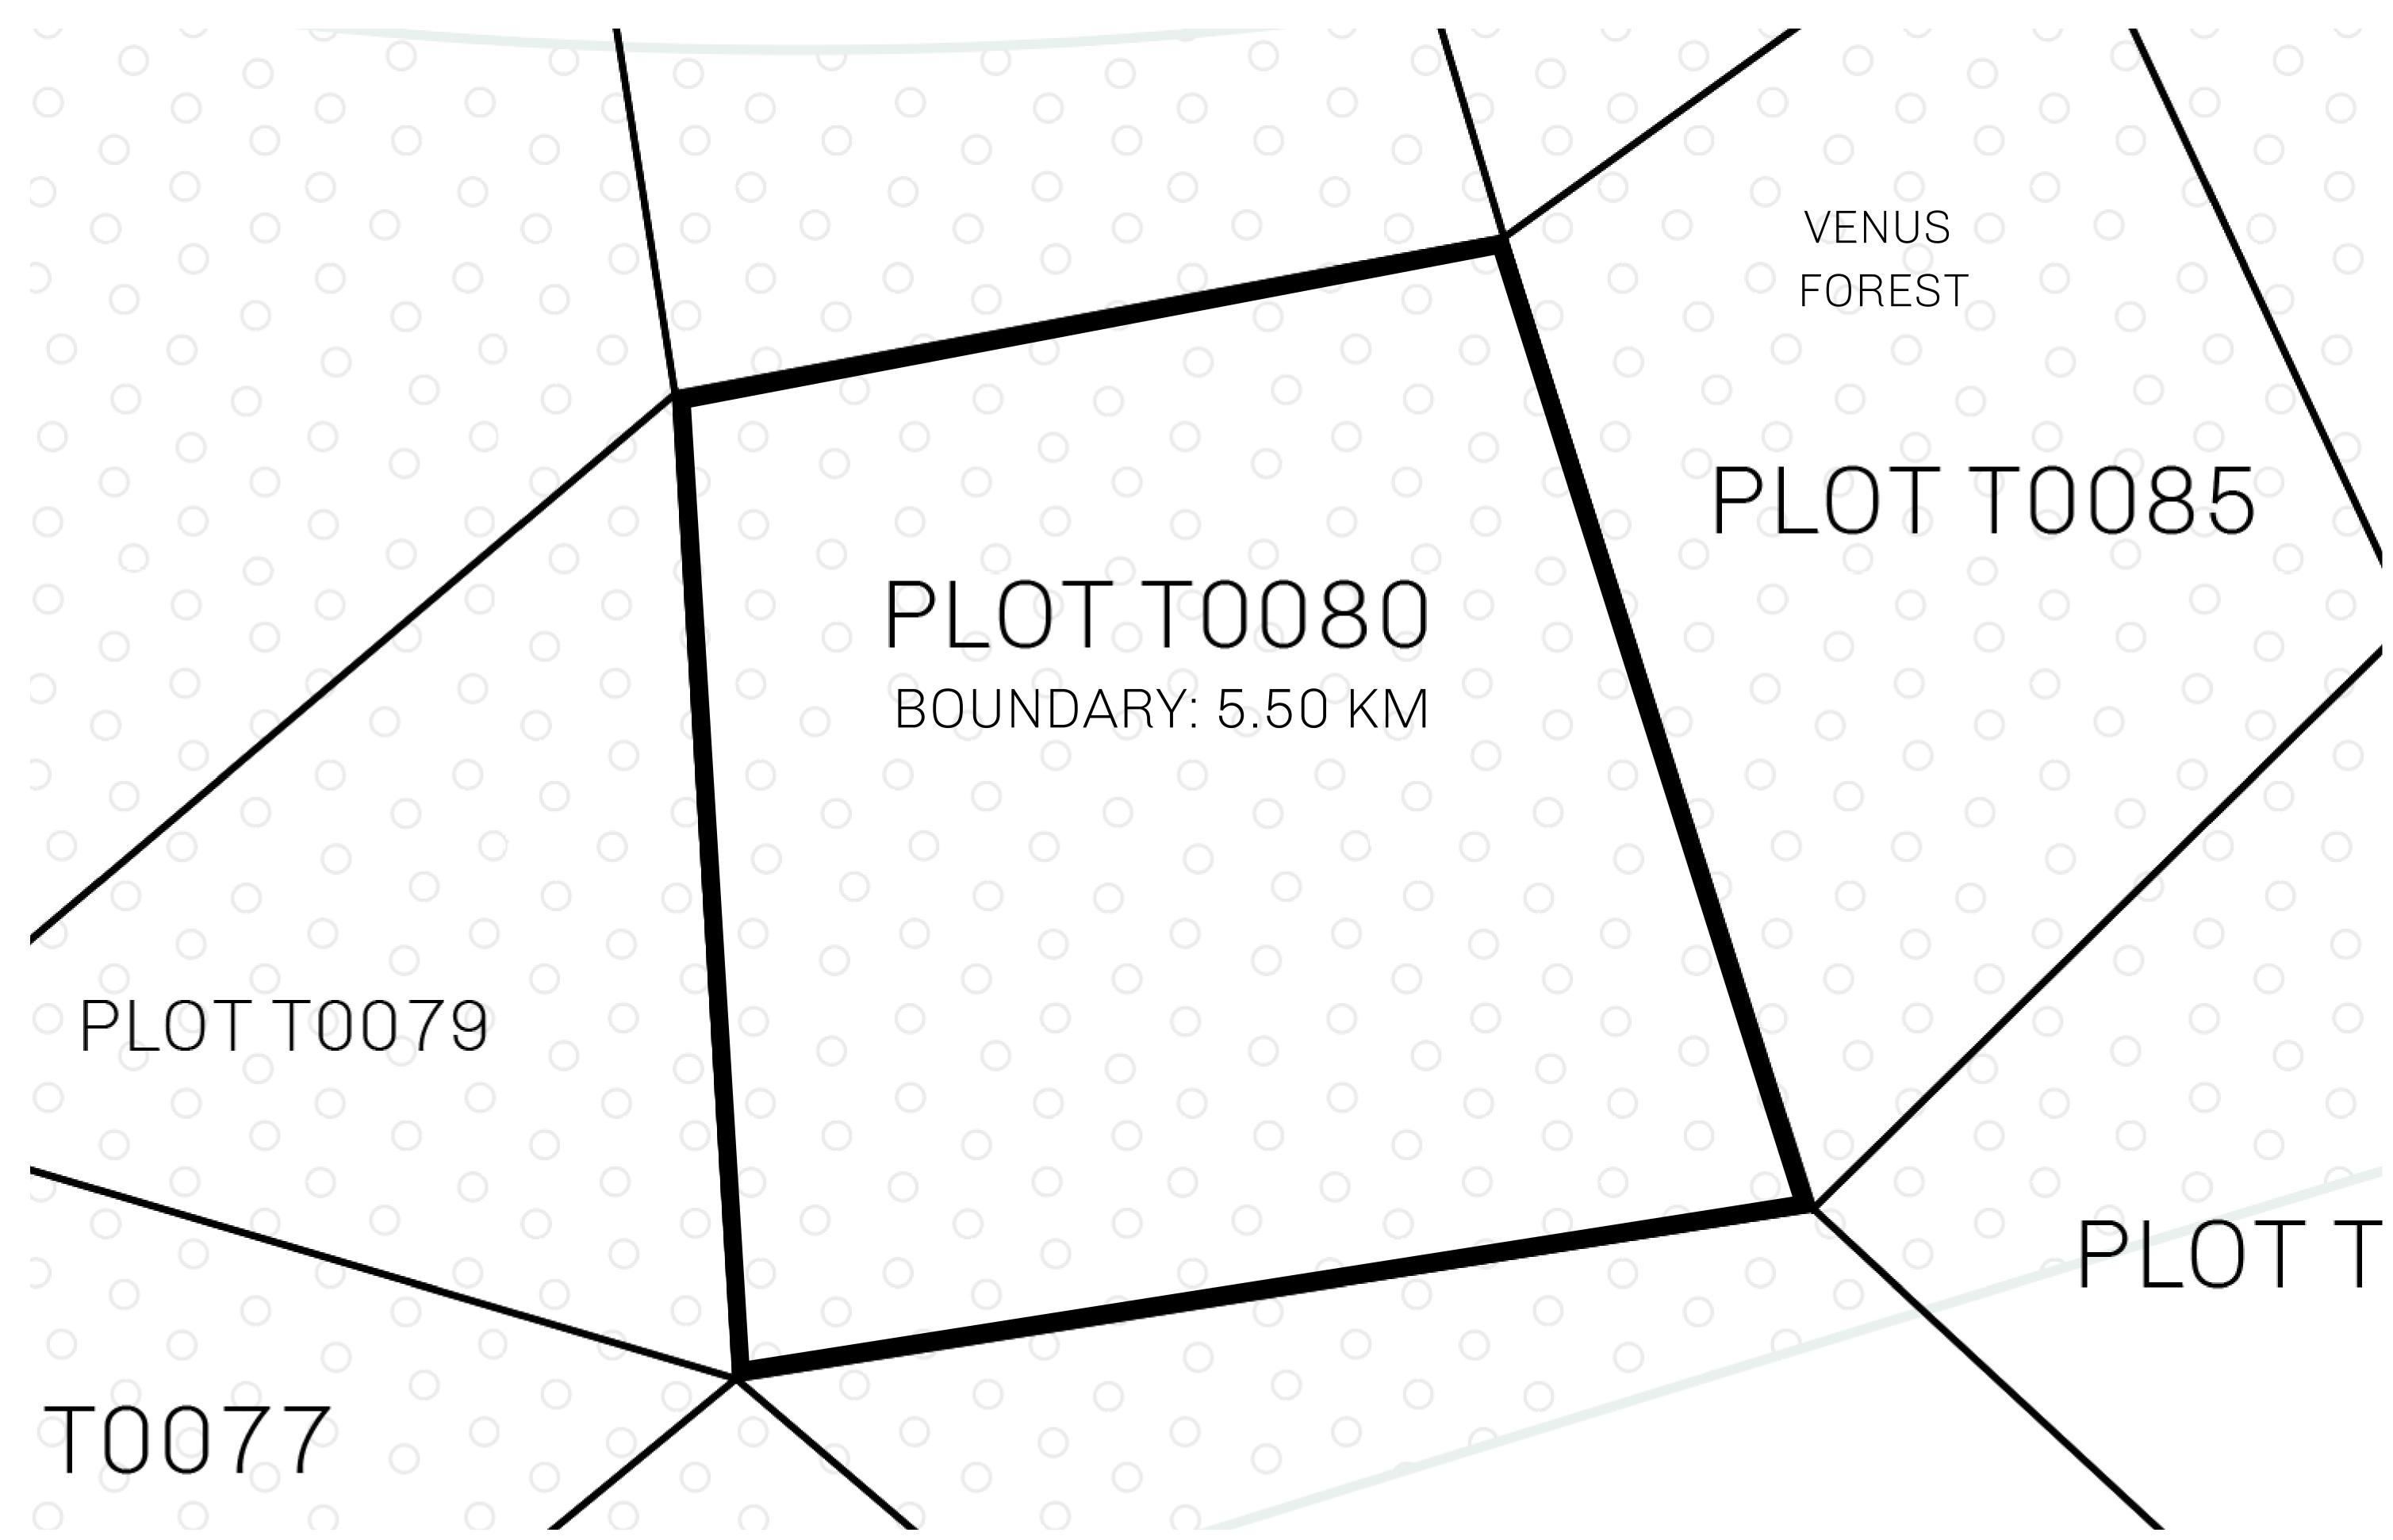

### T0080-221121

ADMINISTRATIVE AREA

TERRITORIO LTT ST

ISSUED 22 November 2021

SCALE **1/50000** 

OWNER ENTITLEMENT

Type W-T: Share of 0.1% of all BUN sales (rewarded in Credits) plus 1% of all LTT redeemed based on number of NFT Stories minted; Mint 4 NFT Stories