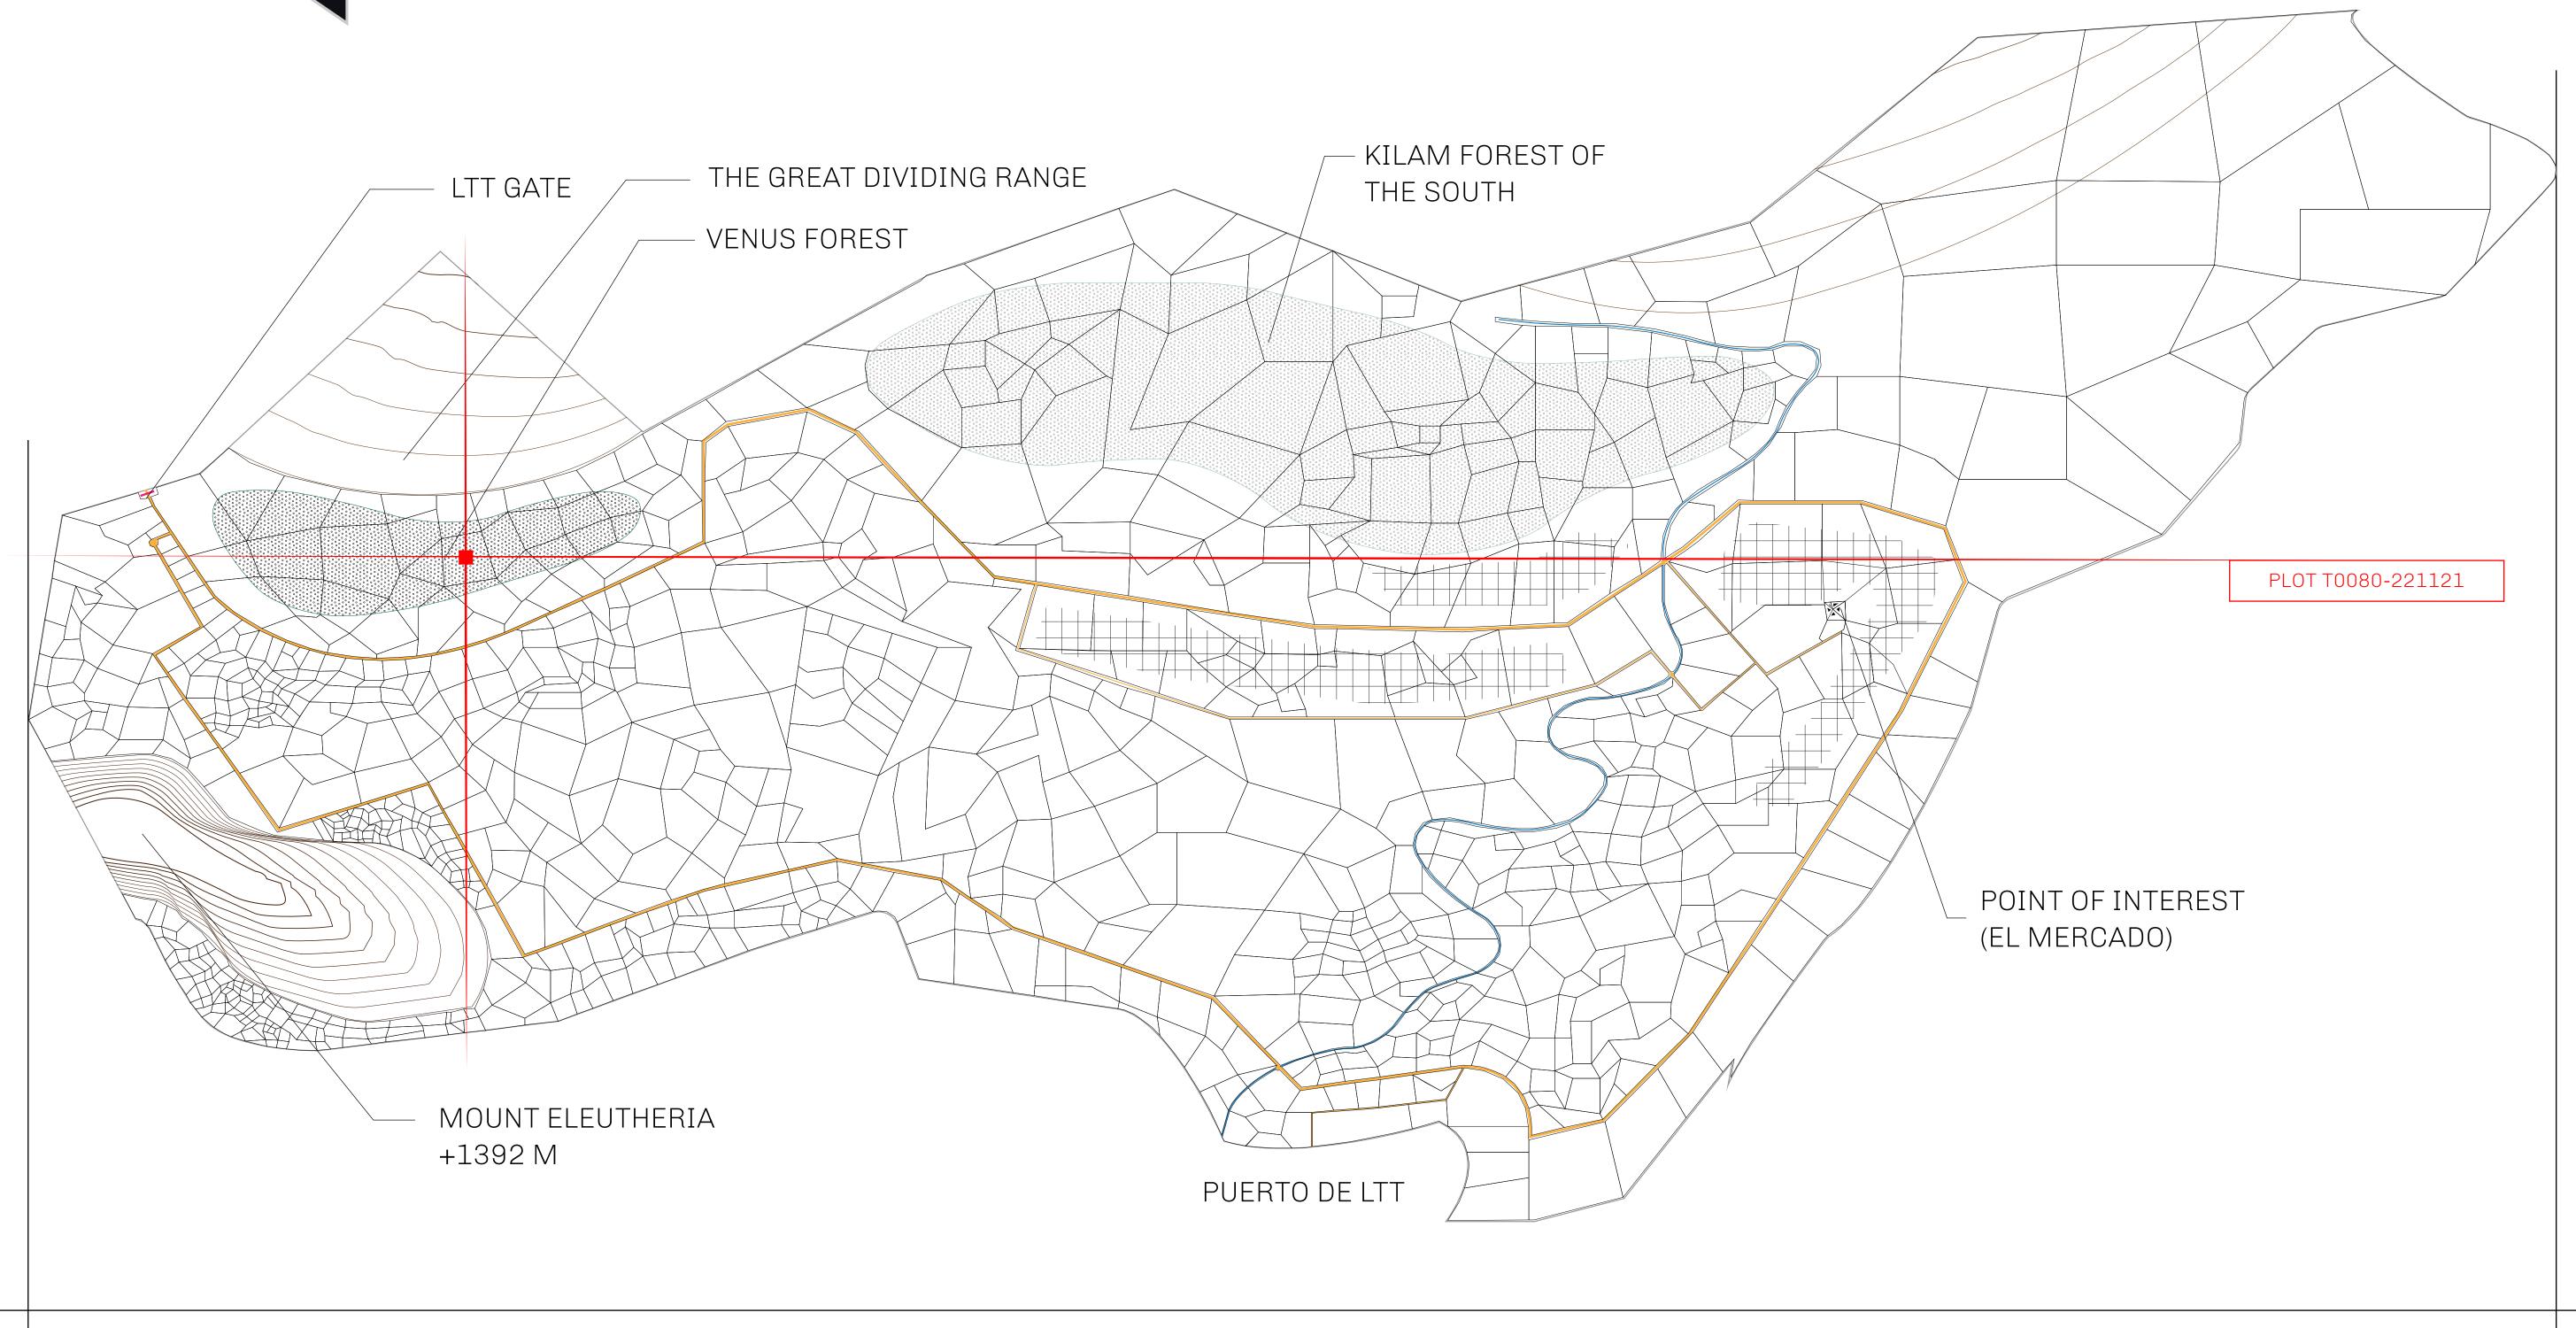

#### GEOGRAPHY

COASTLINE
BORDERS
HIGHEST POINT
LOWEST POINT
PLOTS
SCALE

193.03 KM (119.94 MILES)
OCEAN, THE GREAT EMPIRE
MT ELEUTHERIA +1392 M
PUERTO DE LTT 0 M

1045

1:50000

### T0080-221121

ADMINISTRATIVE AREA

TERRITORIO LTT ST

ISSUED 22 November 2021

SCALE **1/50000** 

OWNER ENTITLEMENT

Type W-T: Share of 0.1% of all BUN sales (rewarded in Credits) plus 1% of all LTT redeemed based on number of NFT Stories minted; Mint 4 NFT Stories