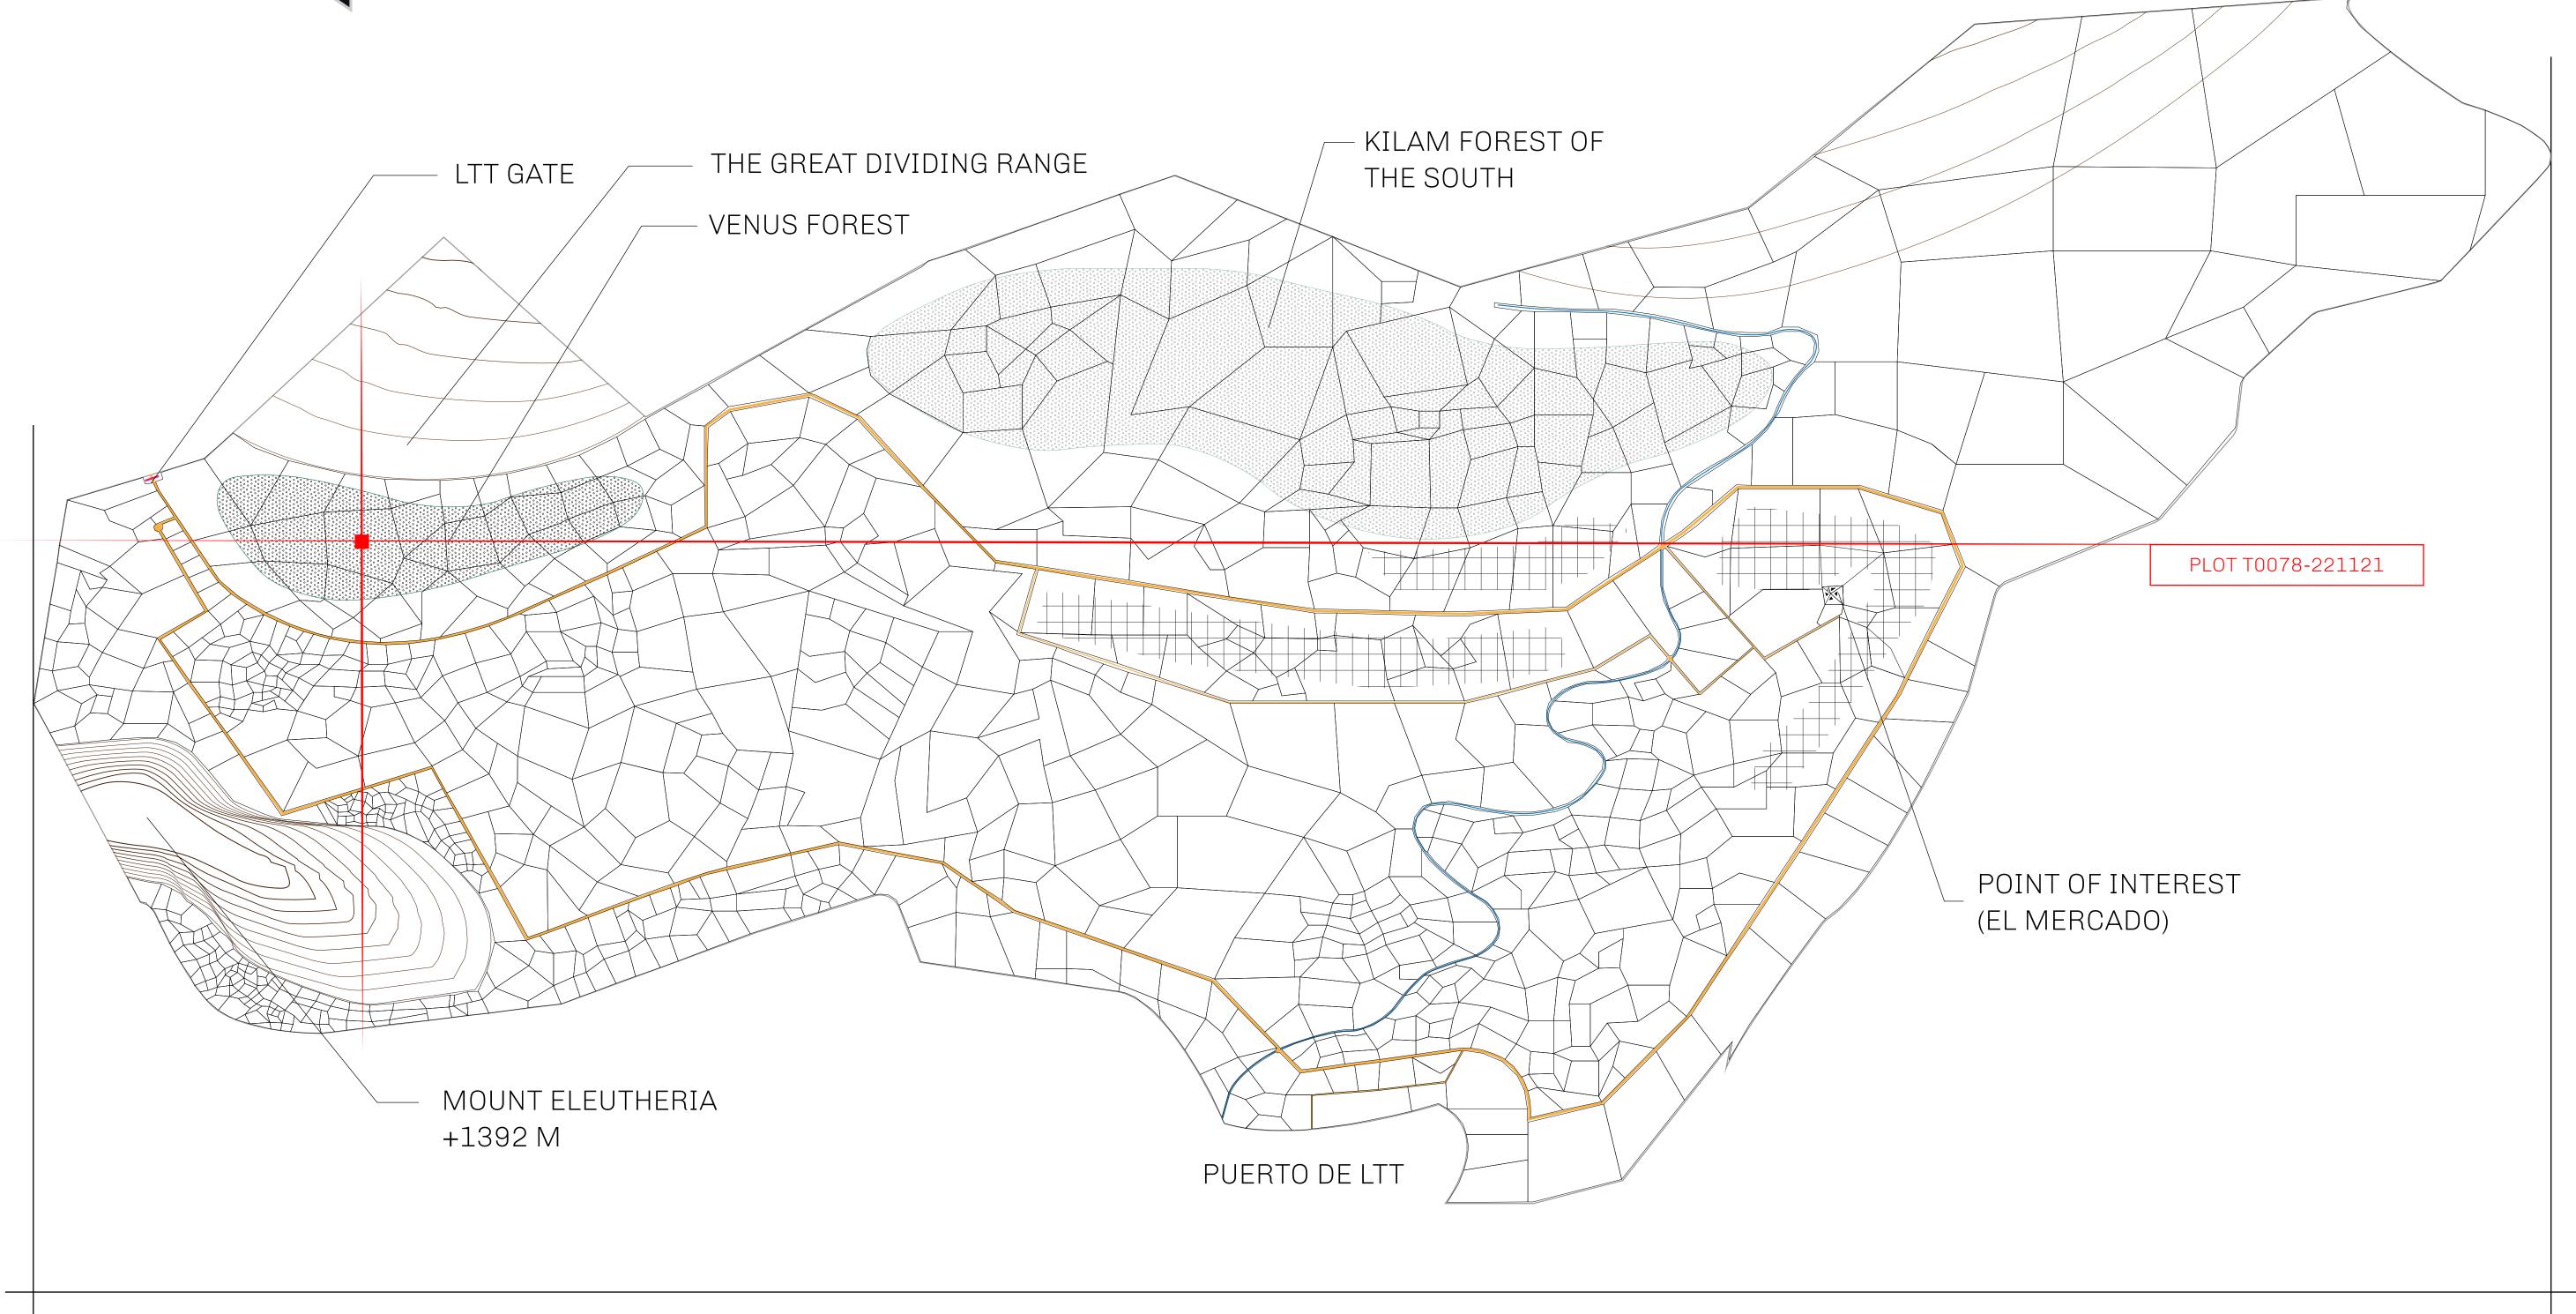

## THE SPANISH ARMADA

The most flamboyant of all of the states, this Spanish-speaking territory houses a clash of cultures. From the LTT trades in the El Mercado district to the solicitations for invites to the Great Empire, and even the traveling Caravans, it is a transient place; people are always on the move on the way to the Great Empire or a trek through the Dividing Range to the Royaume De Satoshi. Commerce uses derivations of LTT such as LTTE, LTTB, and LTTC.

## GEOGRAPHY

COASTLINE
BORDERS
HIGHEST POINT
LOWEST POINT
PLOTS
SCALE

193.03 KM (119.94 MILES)
OCEAN, THE GREAT EMPIRE
MT ELEUTHERIA +1392 M
PUERTO DE LTT 0 M
1045

1:50000

## H.M. LNFT Land Registry

TITLE NUMBER

T0078-221121

ADMINISTRATIVE AREA

TERRITORIO LTT ST

22 November 2021 (b.). ISSUED

SCALE **1/50000** 

OWNER ENTITLEMENT