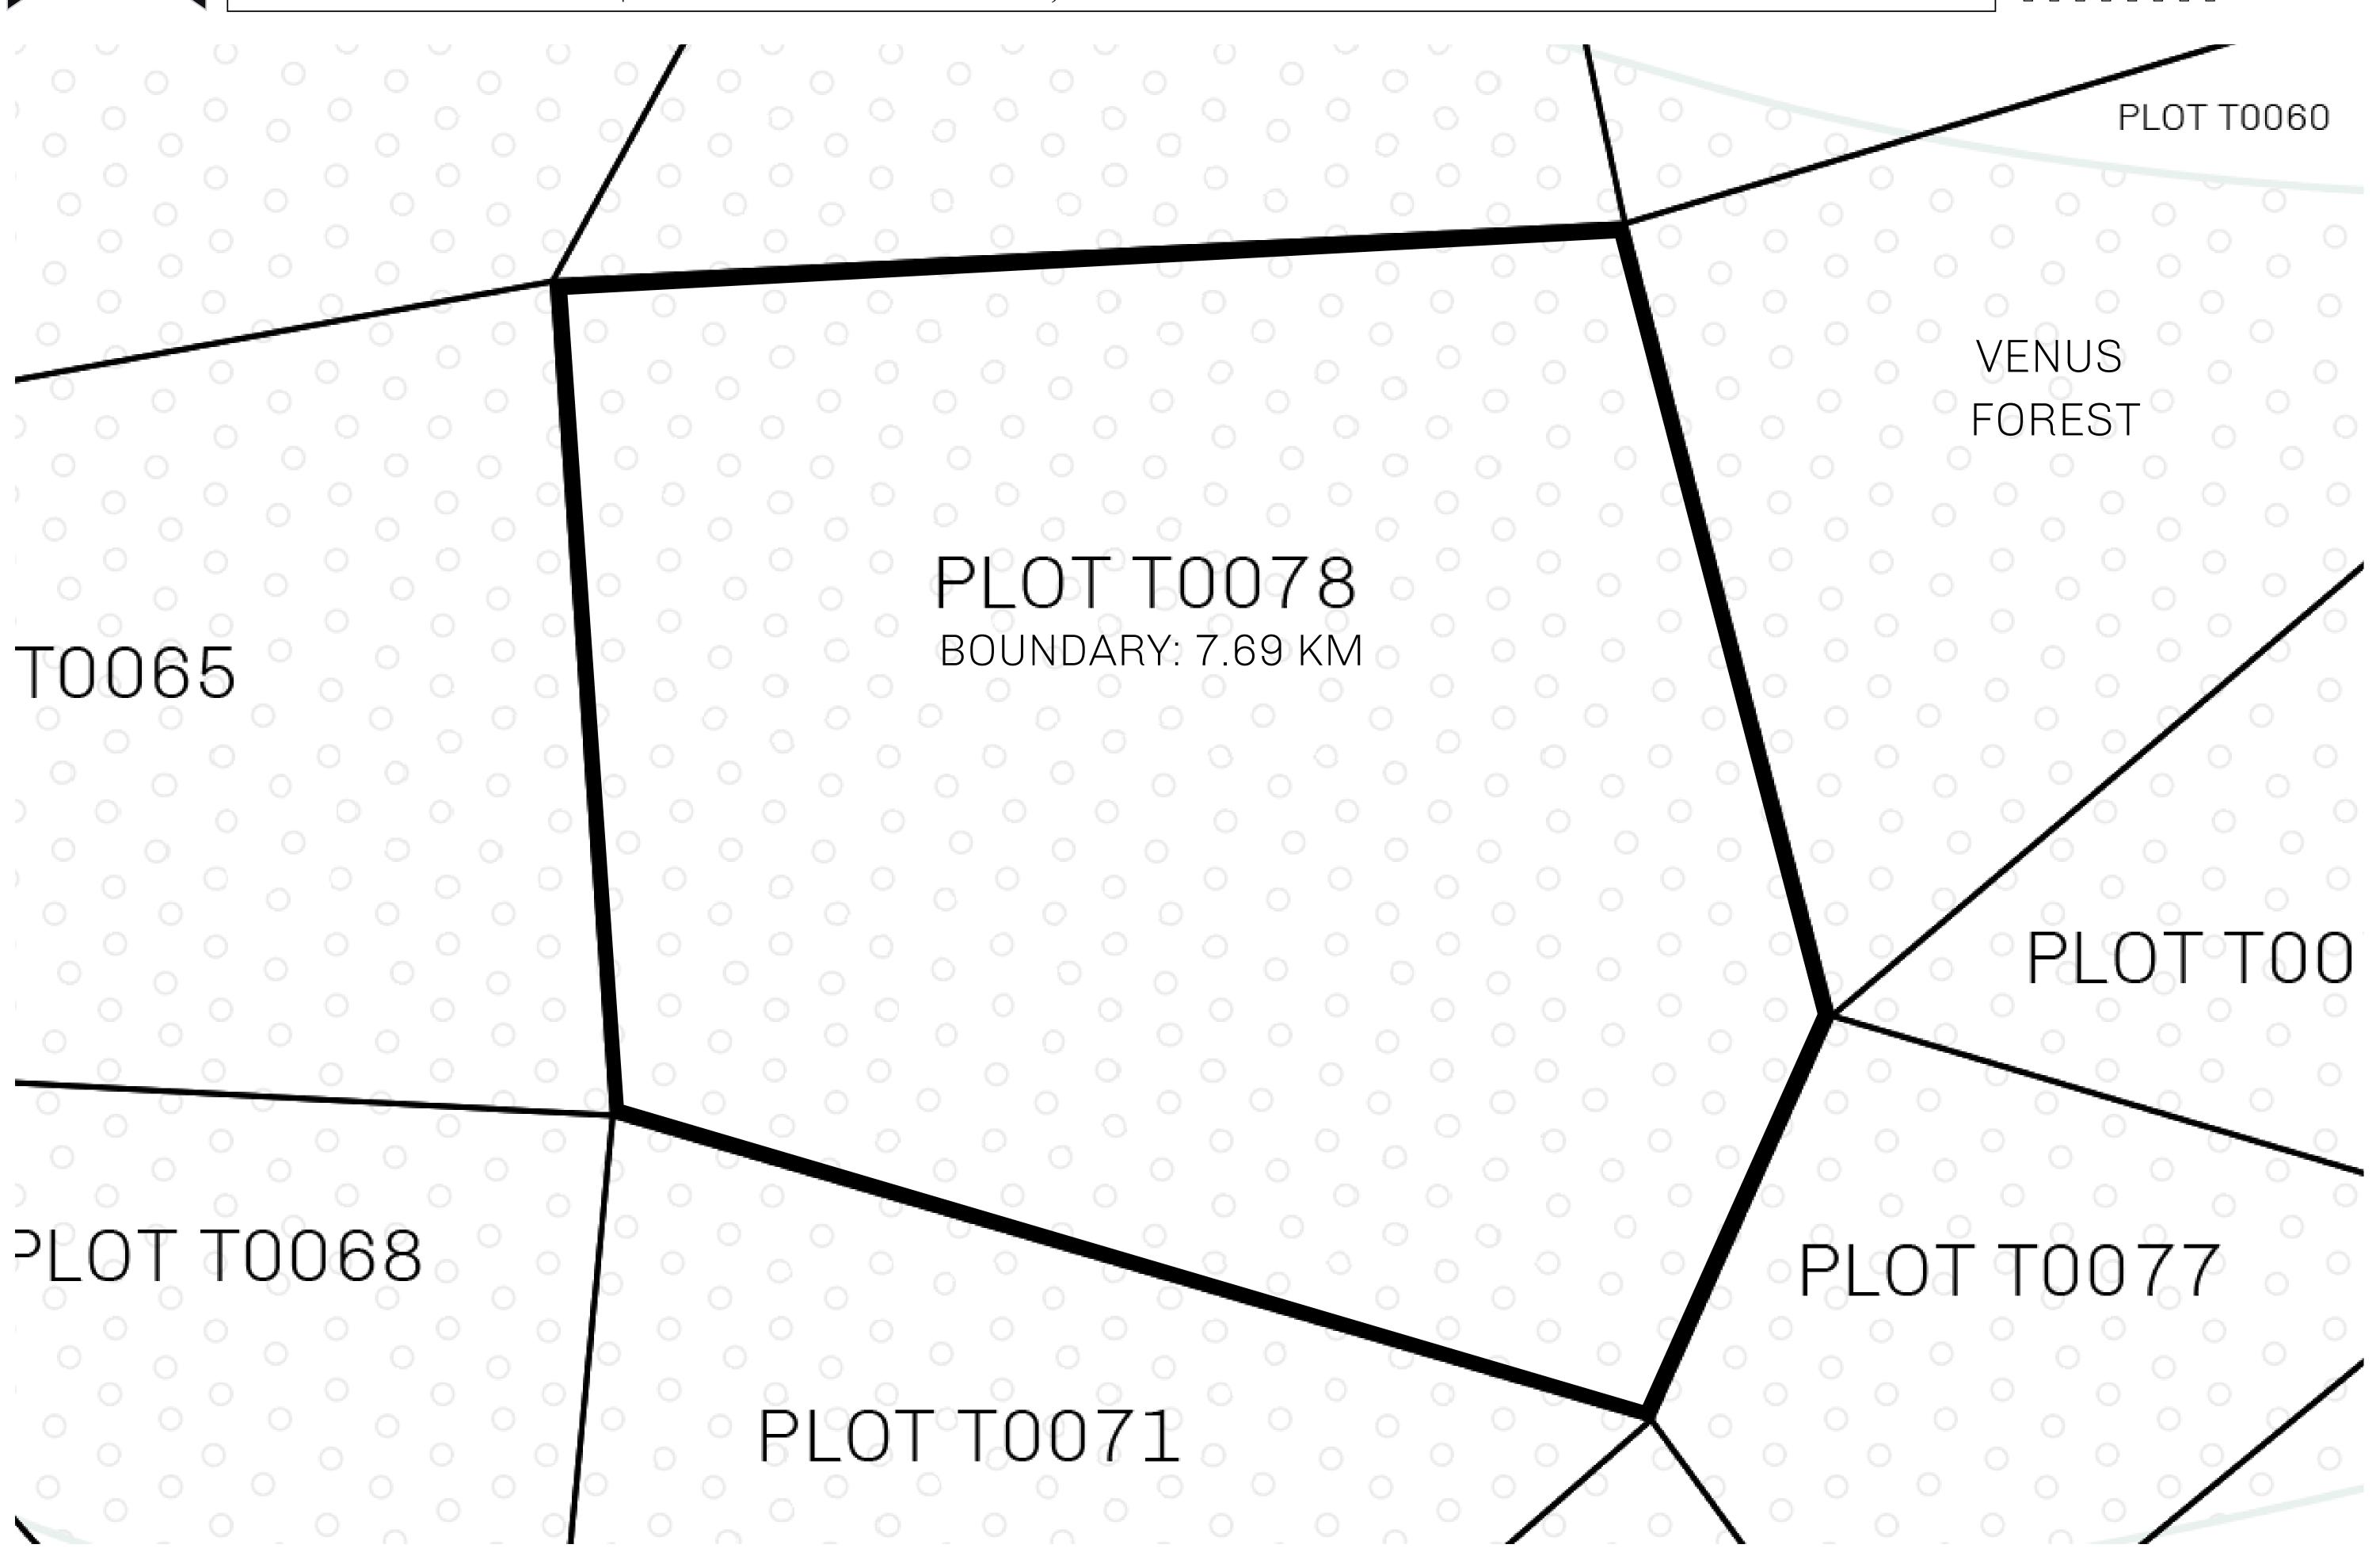

## H.M. LNFT Land Registry

TITLE NUMBER

T0078-221121

ADMINISTRATIVE AREA

TERRITORIO LTT ST

22 November 2021 (b.). ISSUED

SCALE **1/50000** 

OWNER ENTITLEMENT