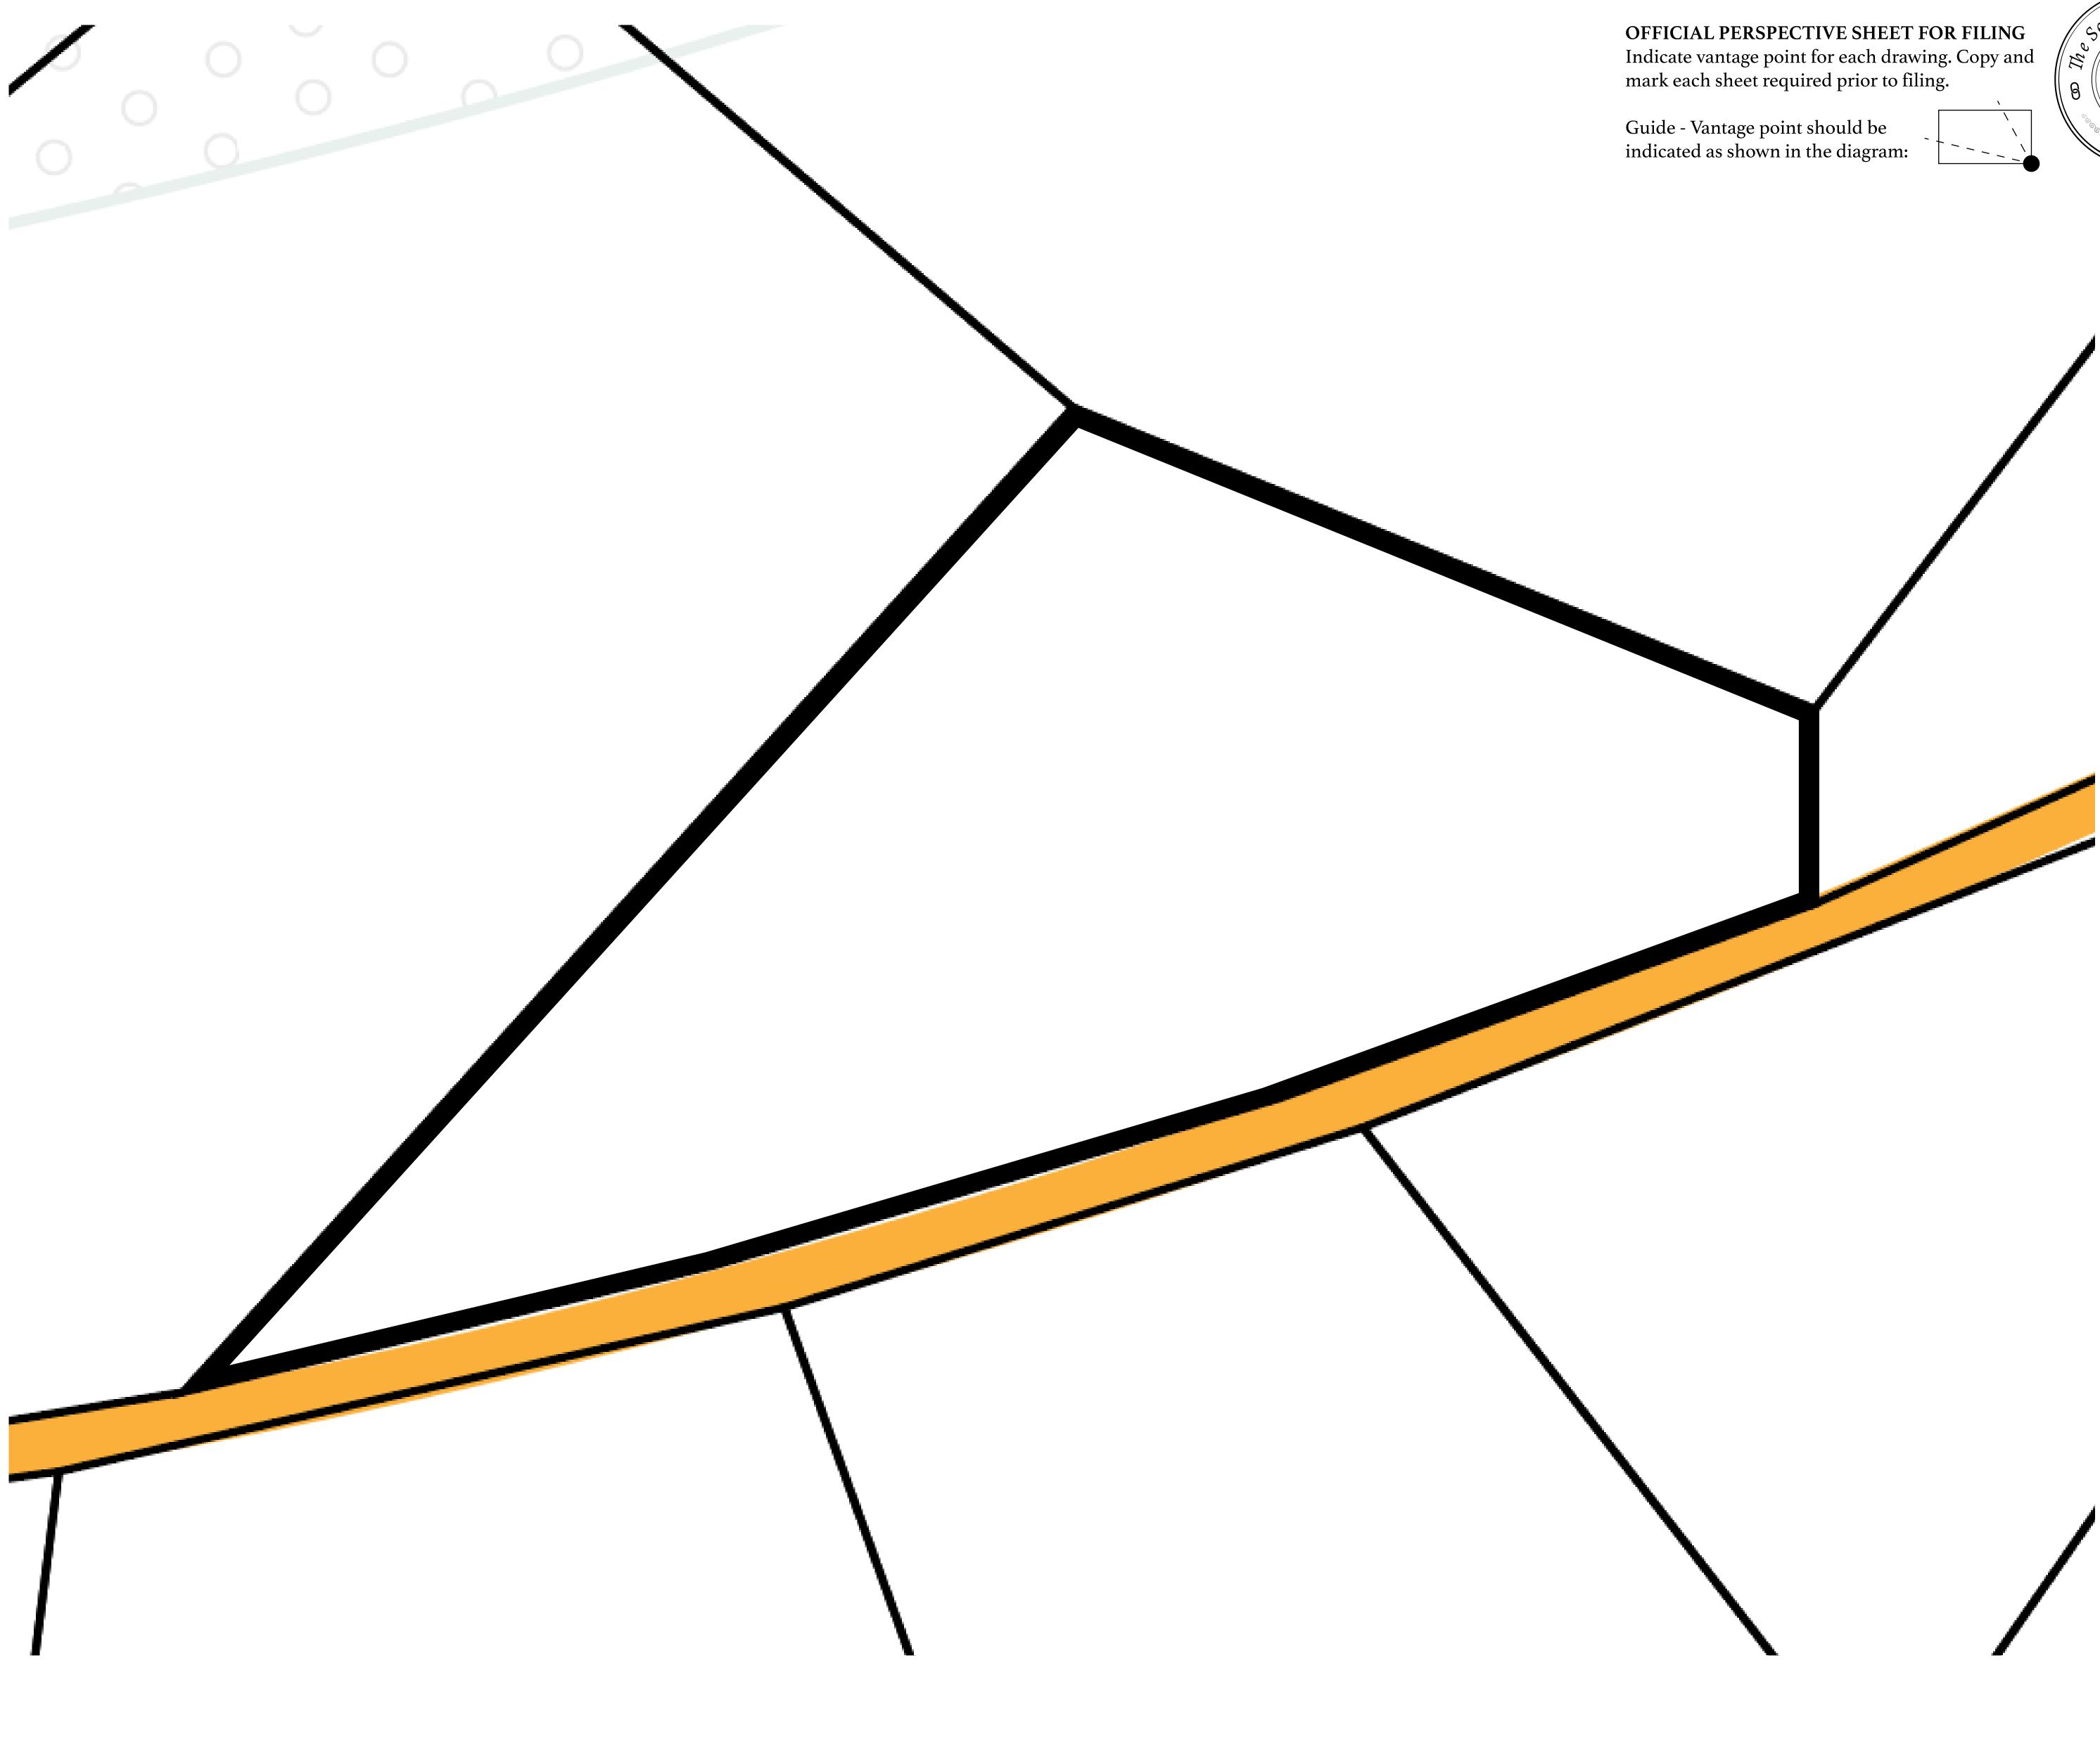

| T0076-221121 |                  |               |               |
| O LTT ST                                                                                                            | ISSUED       | 22 November 2021 | b. <u>l</u> . | SCALE 1/50000 |
| re of 0.1% of all BUN sales (rewarded in Credits) plus 1% of all LTT redeen<br>Γ Stories minted; Mint 4 NFT Stories |              |                  |               |               |
|                                                                                                                     |              |                  |               |               |

## PLOT TO076 BOUNDARY: 4.81 KM

### PLOT T0988