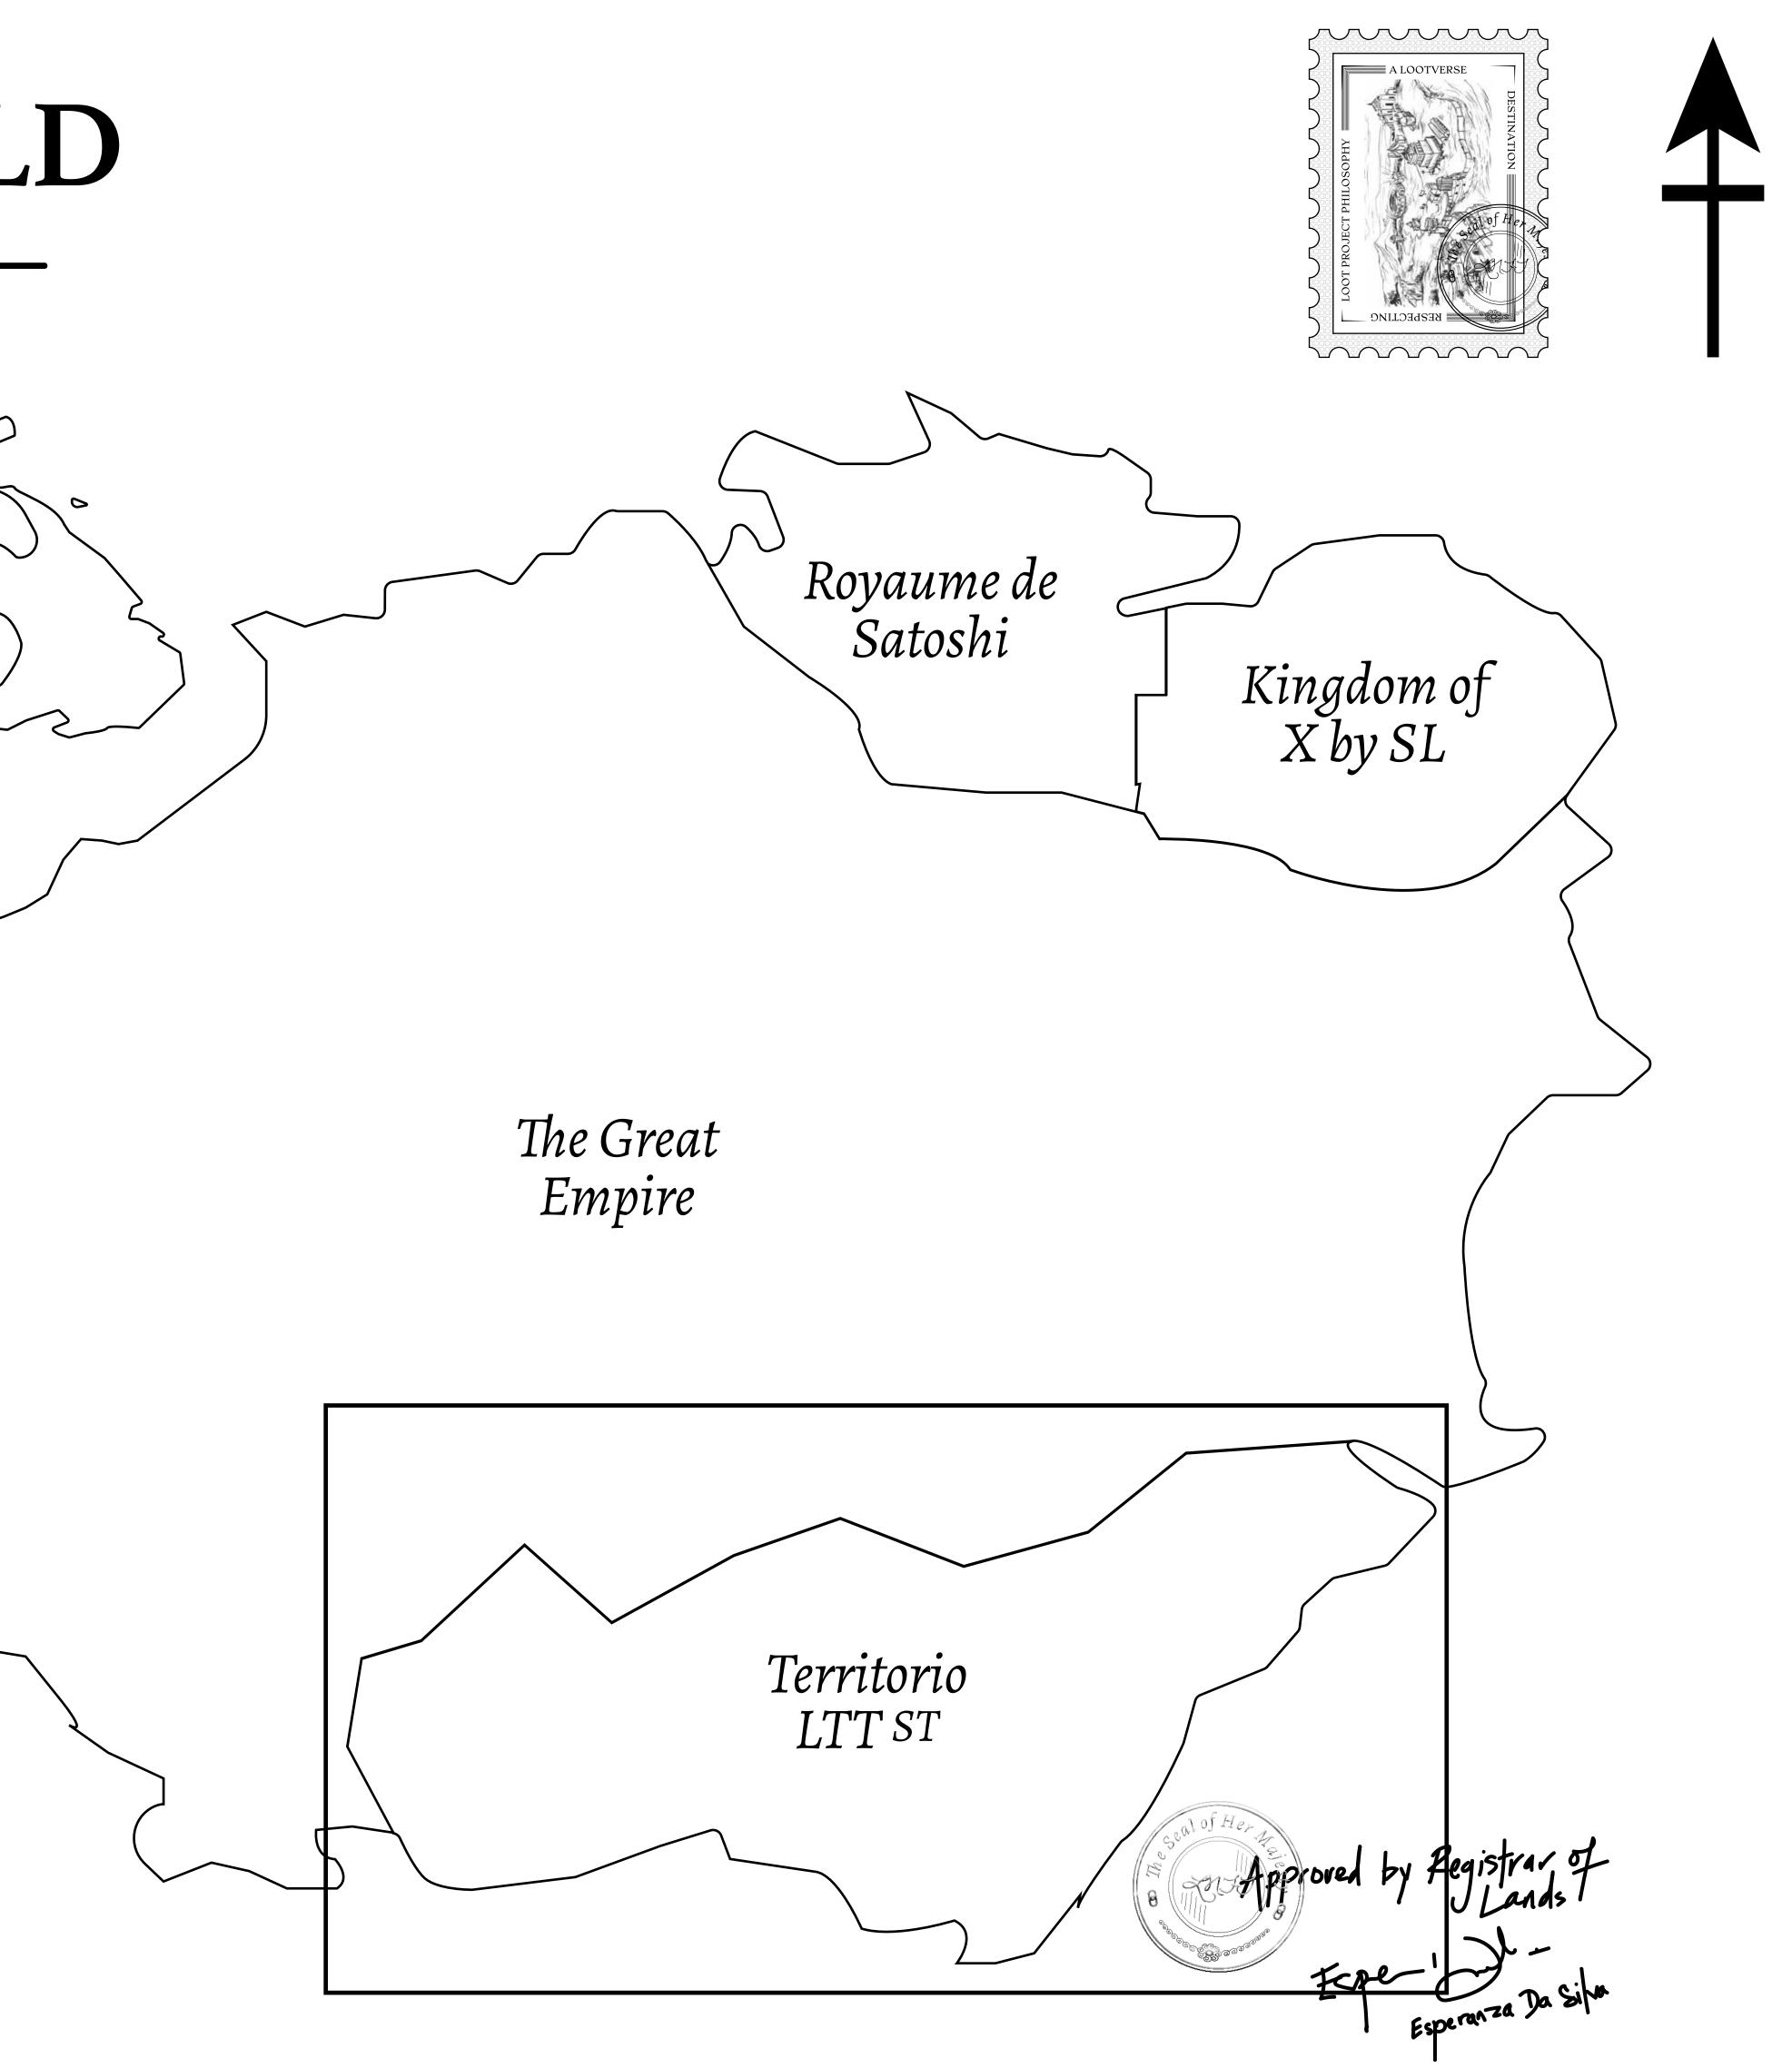

### THE SPANISH ARMADA

The most flamboyant of all of the states, this Spanish-speaking territory houses a clash of cultures. From the LTT trades in the El Mercado district to the solicitations for invites to the Great Empire, and even the traveling Caravans, it is a transient place; people are always on the move on the way to the Great Empire or a trek through the Dividing Range to the Royaume De Satoshi. Commerce uses derivations of LTT such as LTTE, LTTB, and LTTC.

### GEOGRAPHY

COASTLINE BORDERS HIGHEST POINT LOWEST POINT PLOTS SCALE

193.03 KM (119.94 MILES) OCEAN, THE GREAT EMPIRE MT ELEUTHERIA +1392 M PUERTO DE LTT O M 1045 1:50000

73.54 KM