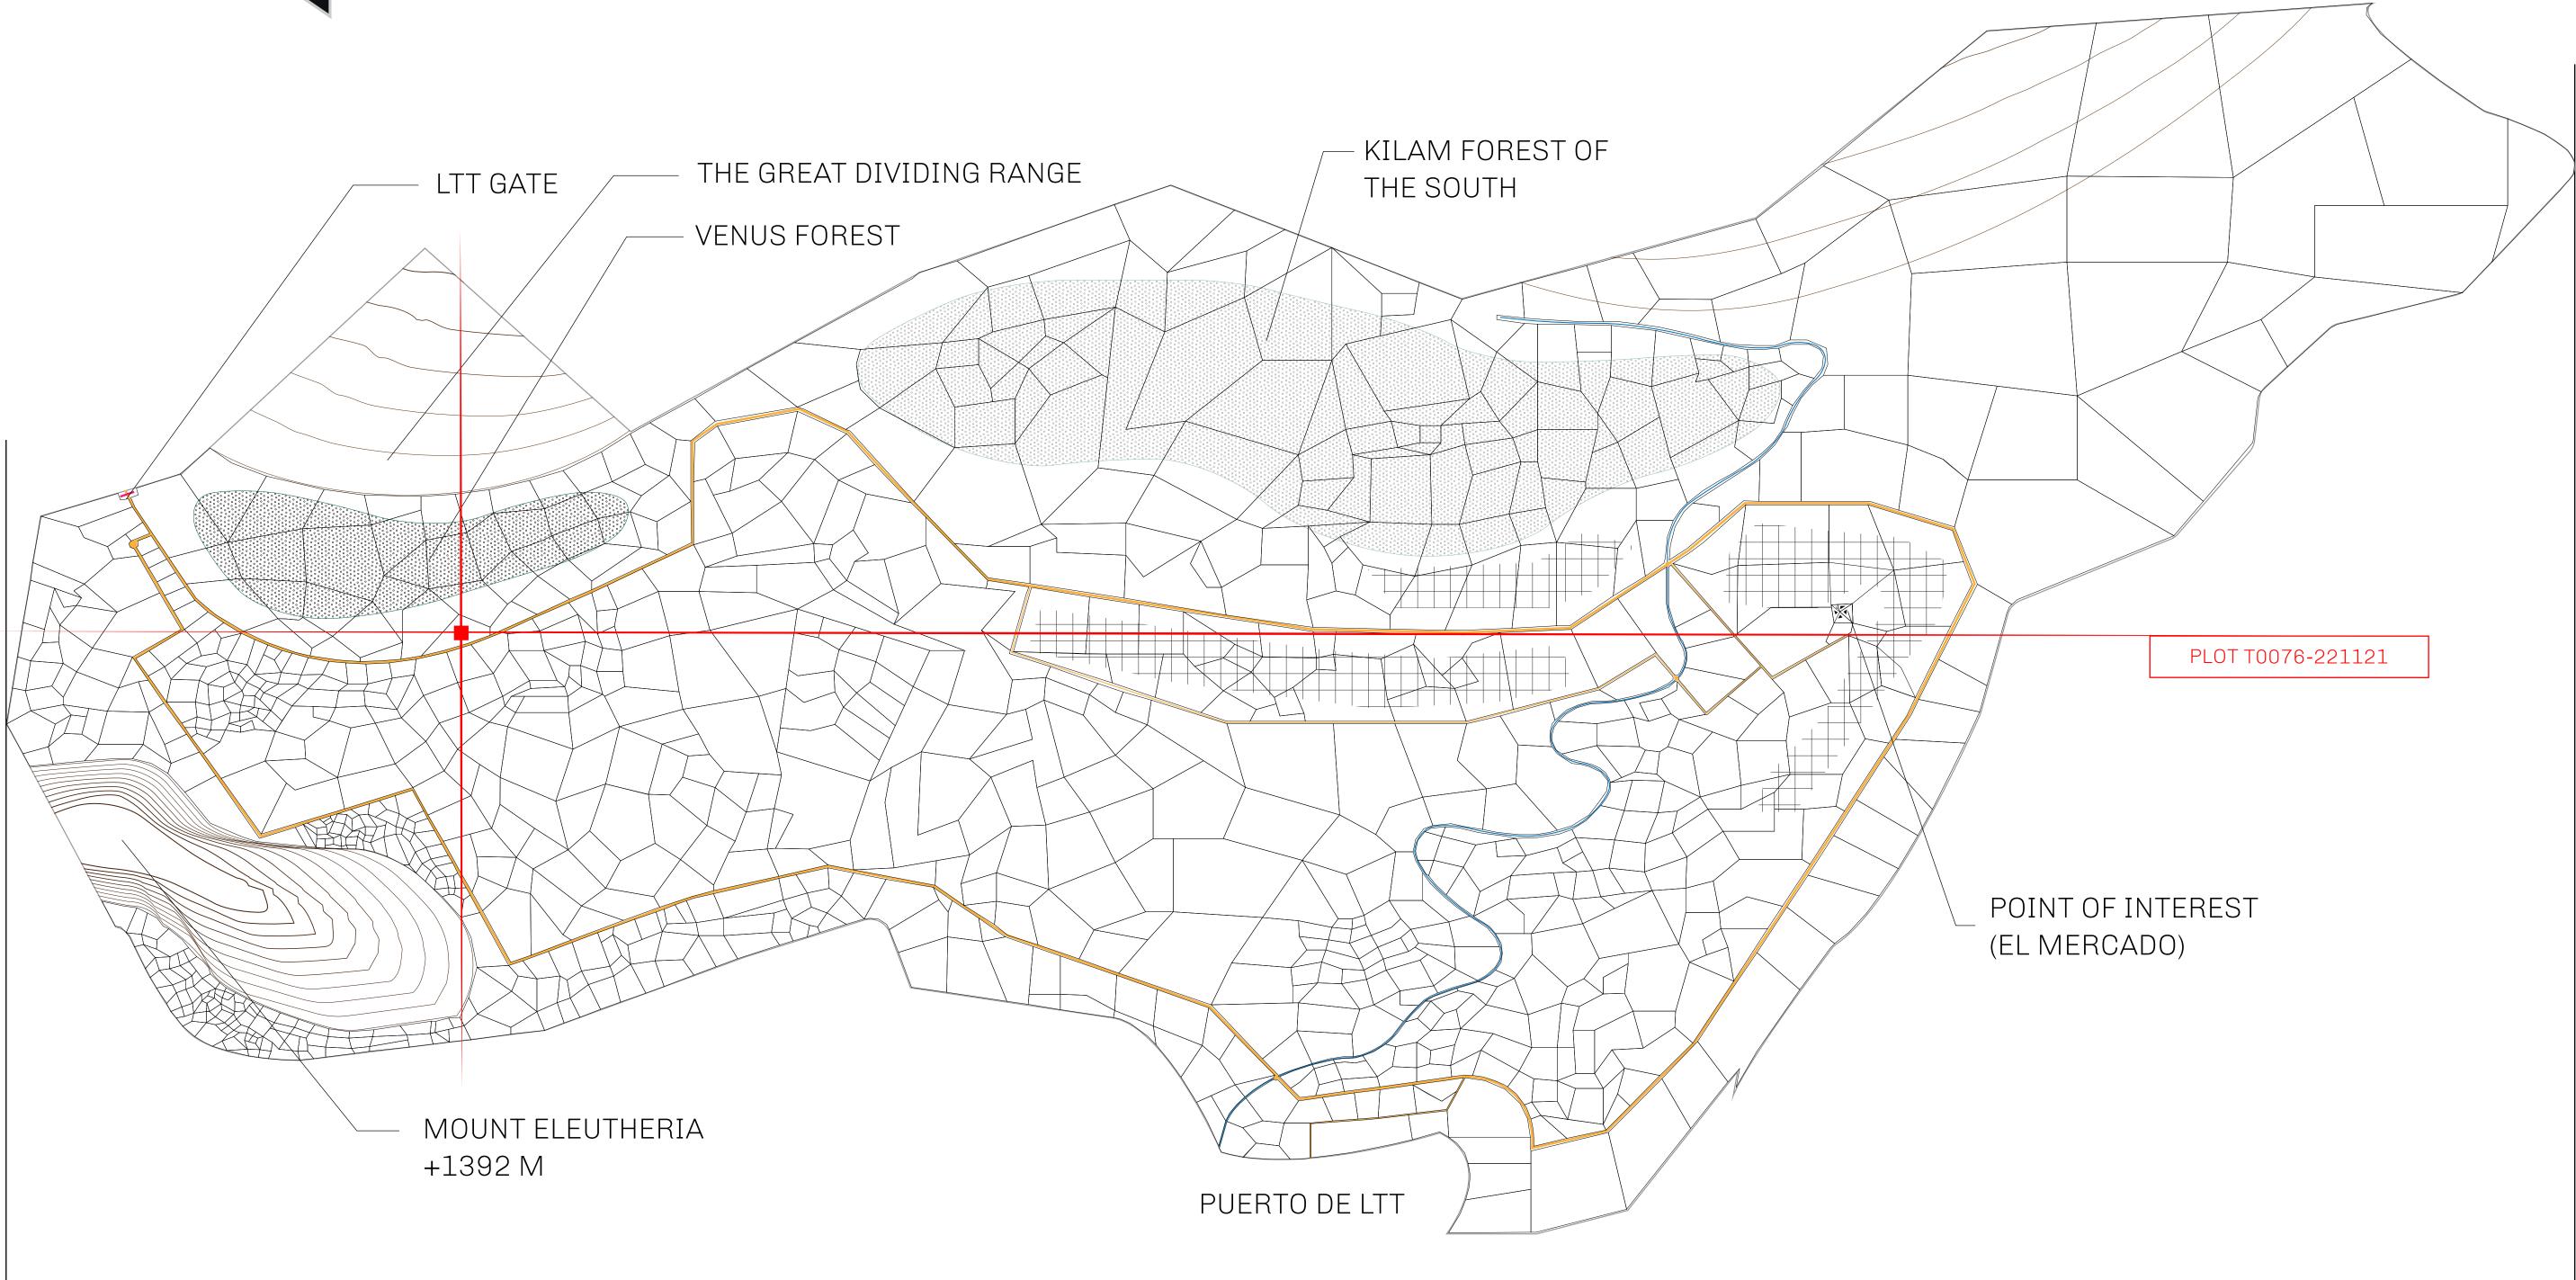

### THE SPANISH ARMADA

The most flamboyant of all of the states, this Spanish-speaking territory houses a clash of cultures. From the LTT trades in the El Mercado district to the solicitations for invites to the Great Empire, and even the traveling Caravans, it is a transient place; people are always on the move on the way to the Great Empire or a trek through the Dividing Range to the Royaume De Satoshi. Commerce uses derivations of LTT such as LTTE, LTTB, and LTTC.

### GEOGRAPHY

COASTLINE BORDERS HIGHEST POINT LOWEST POINT PLOTS SCALE

193.03 KM (119.94 MILES) OCEAN, THE GREAT EMPIRE MT ELEUTHERIA +1392 M PUERTO DE LTT O M 1045 1:50000

73.54 KM

# \_OT T0075

| y                                                                                                                   | TITLE NUMBER |                  |               |               |
|---------------------------------------------------------------------------------------------------------------------|--------------|------------------|---------------|---------------|
|                                                                                                                     | T0076-221121 |                  |               |               |
| O LTT ST                                                                                                            | ISSUED       | 22 November 2021 | b. <u>l</u> . | SCALE 1/50000 |
| re of 0.1% of all BUN sales (rewarded in Credits) plus 1% of all LTT redeen<br>Γ Stories minted; Mint 4 NFT Stories |              |                  |               |               |
|                                                                                                                     |              |                  |               |               |

## PLOT TO076 BOUNDARY: 4.81 KM