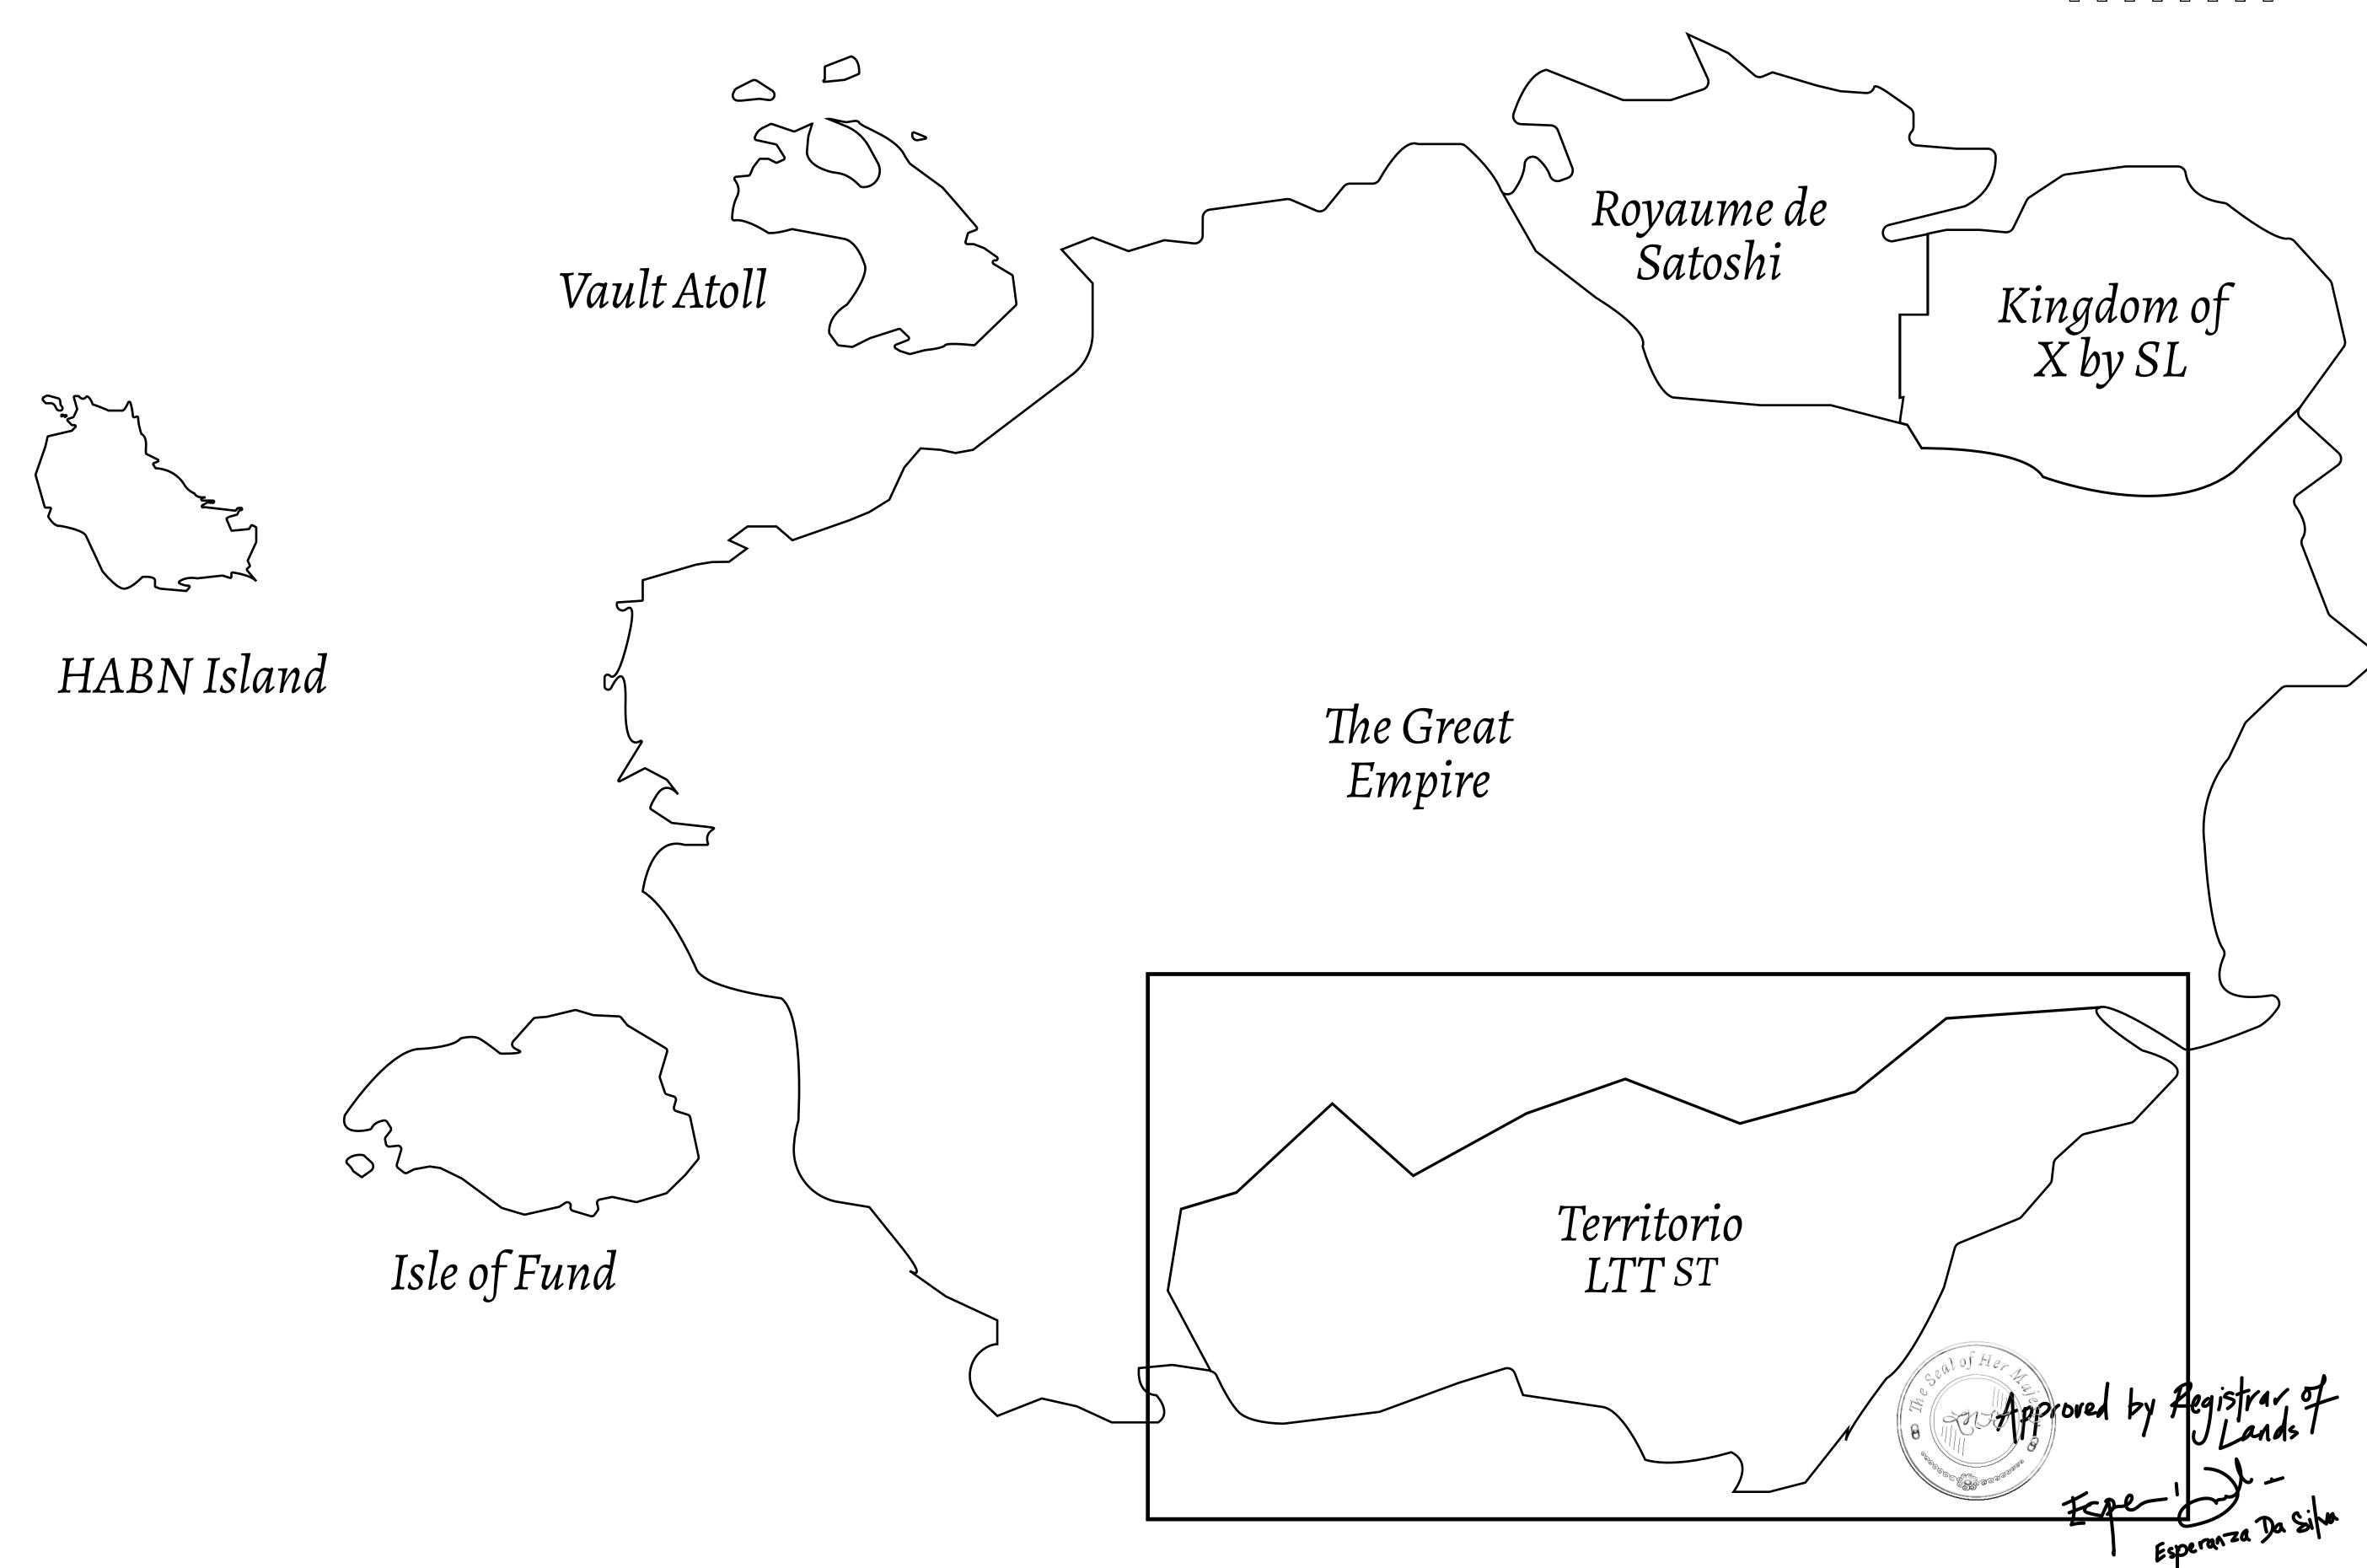

## THE SPANISH ARMADA

The most flamboyant of all of the states, this Spanish-speaking territory houses a clash of cultures. From the LTT trades in the El Mercado district to the solicitations for invites to the Great Empire, and even the traveling Caravans, it is a transient place; people are always on the move on the way to the Great Empire or a trek through the Dividing Range to the Royaume De Satoshi. Commerce uses derivations of LTT such as LTTE, LTTB, and LTTC.

## GEOGRAPHY

COASTLINE
BORDERS
HIGHEST POINT
LOWEST POINT
PLOTS
SCALE

193.03 KM (119.94 MILES)
OCEAN, THE GREAT EMPIRE
MT ELEUTHERIA +1392 M
PUERTO DE LTT 0 M

1045

1:50000

## H.M. LNFT Land Registry

TITLE NUMBER

TERRITORIO LTT ST

ISSUED 22 November 2021

SCALE **1/50000** 

OWNER ENTITLEMENT

Type W-T: Share of 0.1% of all BUN sales (rewarded in Credits) plus 1% of all LTT redeemed based on number of NFT Stories minted; Mint 4 NFT Stories