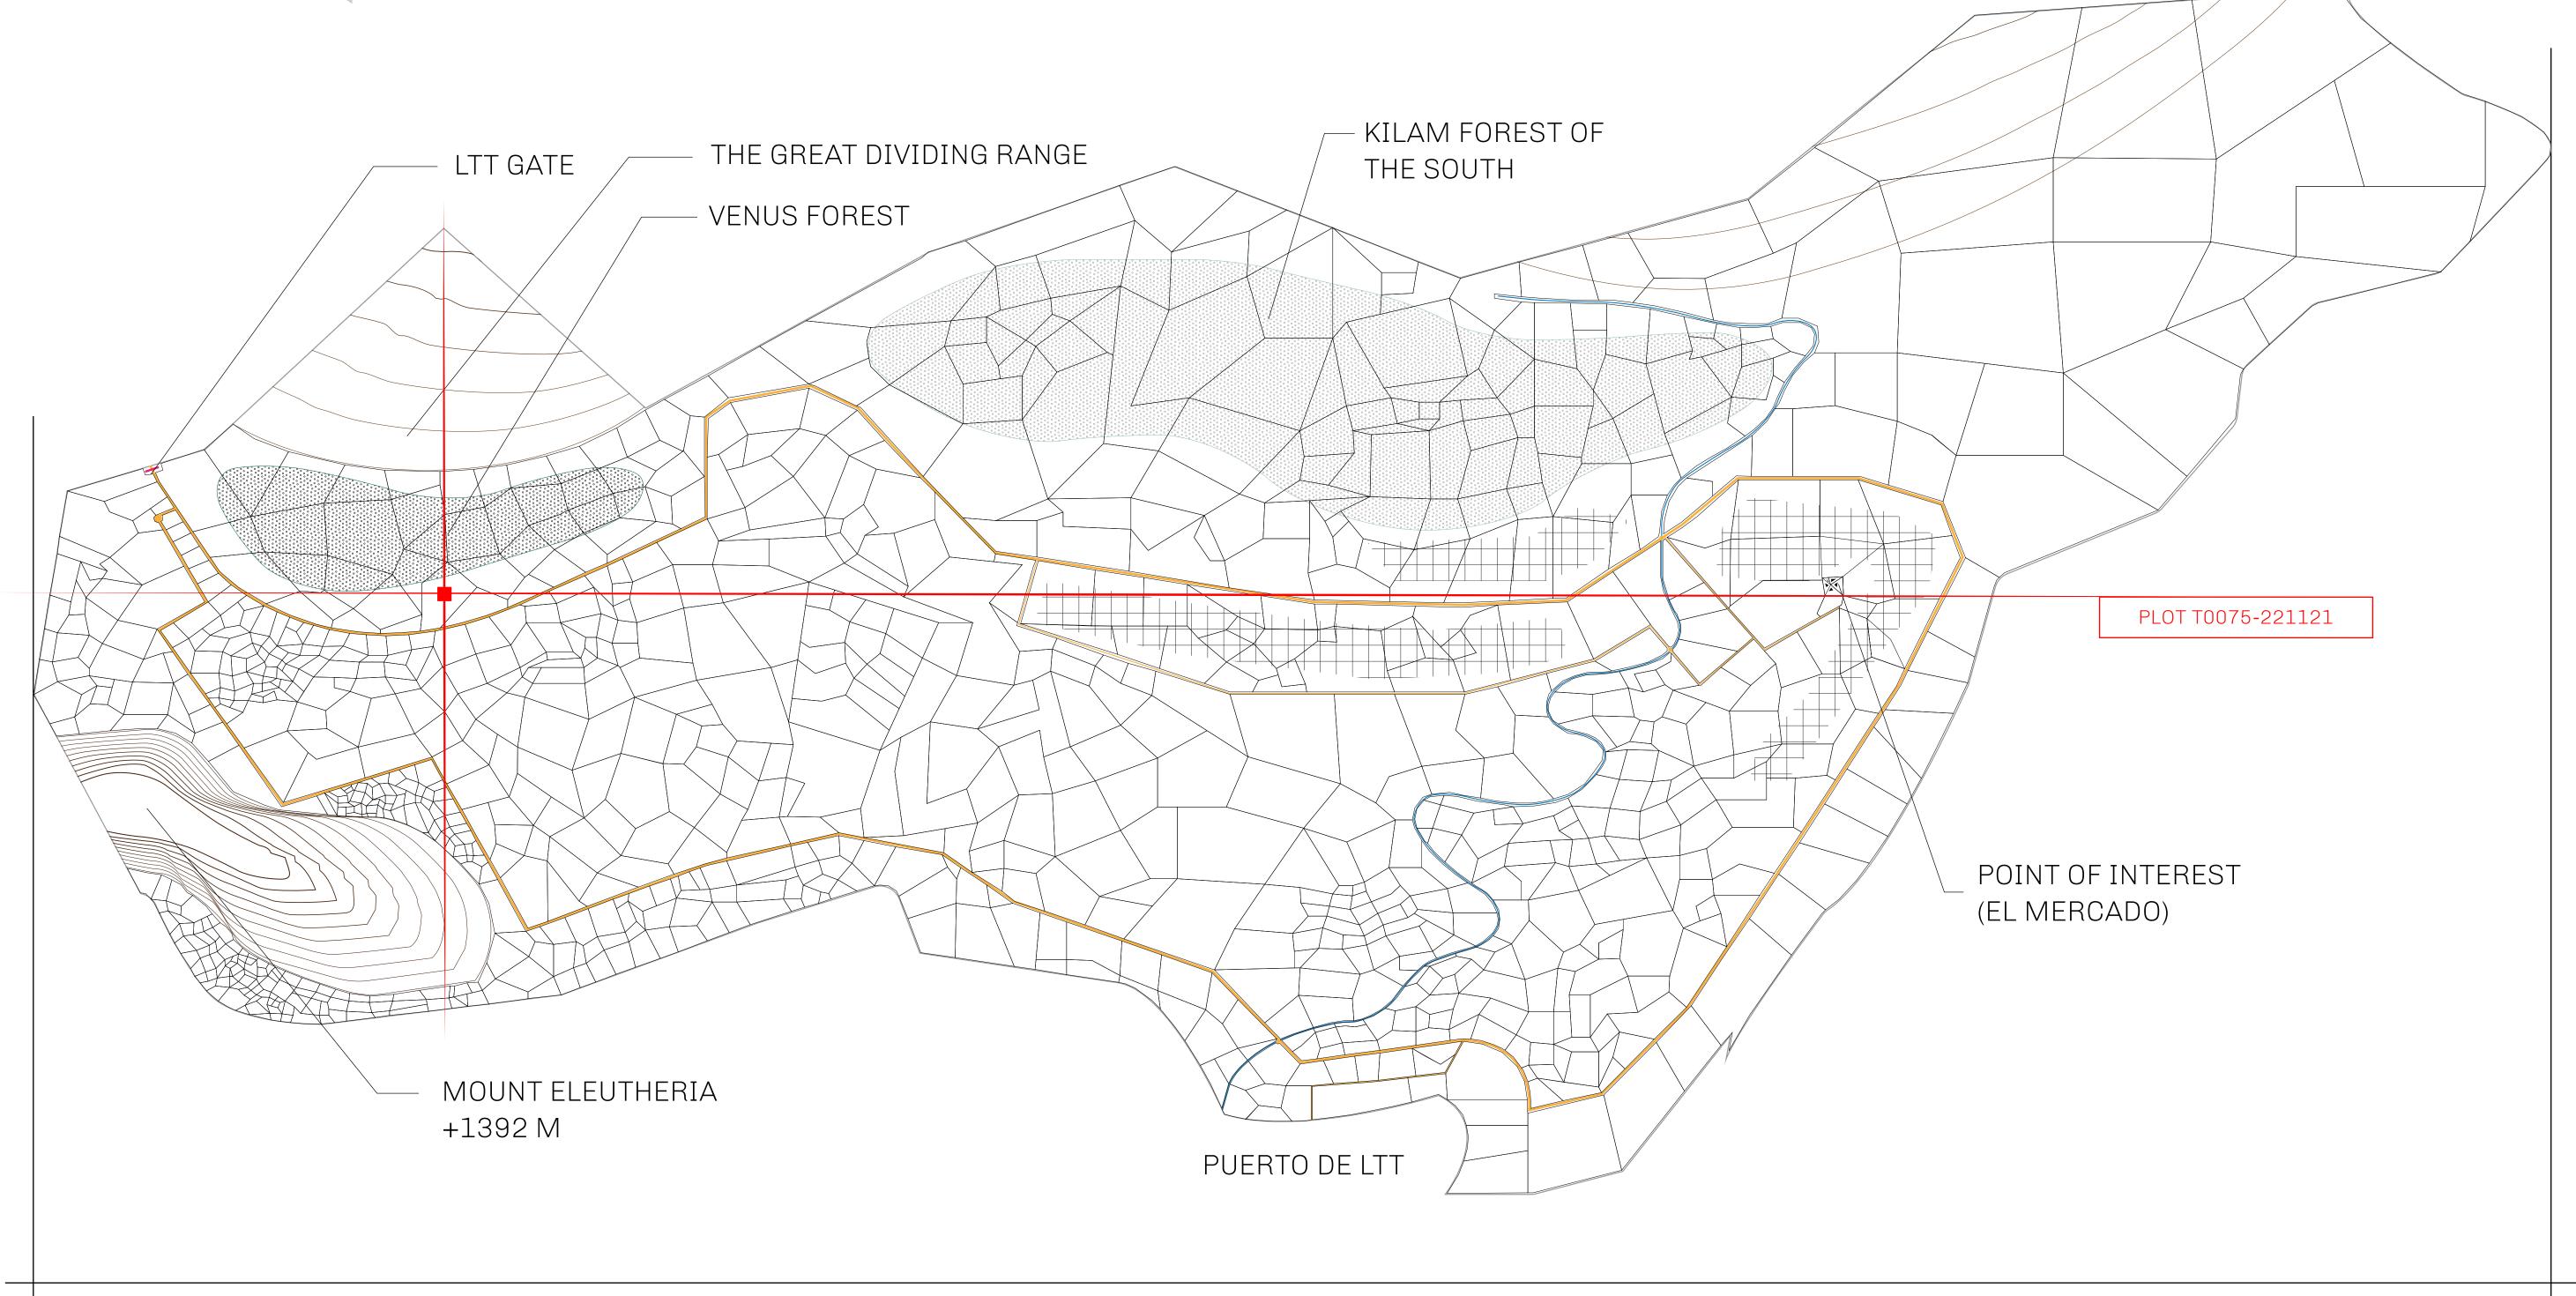

## THE SPANISH ARMADA

The most flamboyant of all of the states, this Spanish-speaking territory houses a clash of cultures. From the LTT trades in the El Mercado district to the solicitations for invites to the Great Empire, and even the traveling Caravans, it is a transient place; people are always on the move on the way to the Great Empire or a trek through the Dividing Range to the Royaume De Satoshi. Commerce uses derivations of LTT such as LTTE, LTTB, and LTTC.

## GEOGRAPHY

COASTLINE
BORDERS
HIGHEST POINT
LOWEST POINT
PLOTS
SCALE

193.03 KM (119.94 MILES)
OCEAN, THE GREAT EMPIRE
MT ELEUTHERIA +1392 M
PUERTO DE LTT 0 M

1045

1:50000

VENUS FOREST PLOT T0081 PLOT T0075 BOUNDARY: 5.64 KM T T0073 PLOT T0076 **TERRITORIO** HIGHWAY PLOT T0074 PLOT T0988