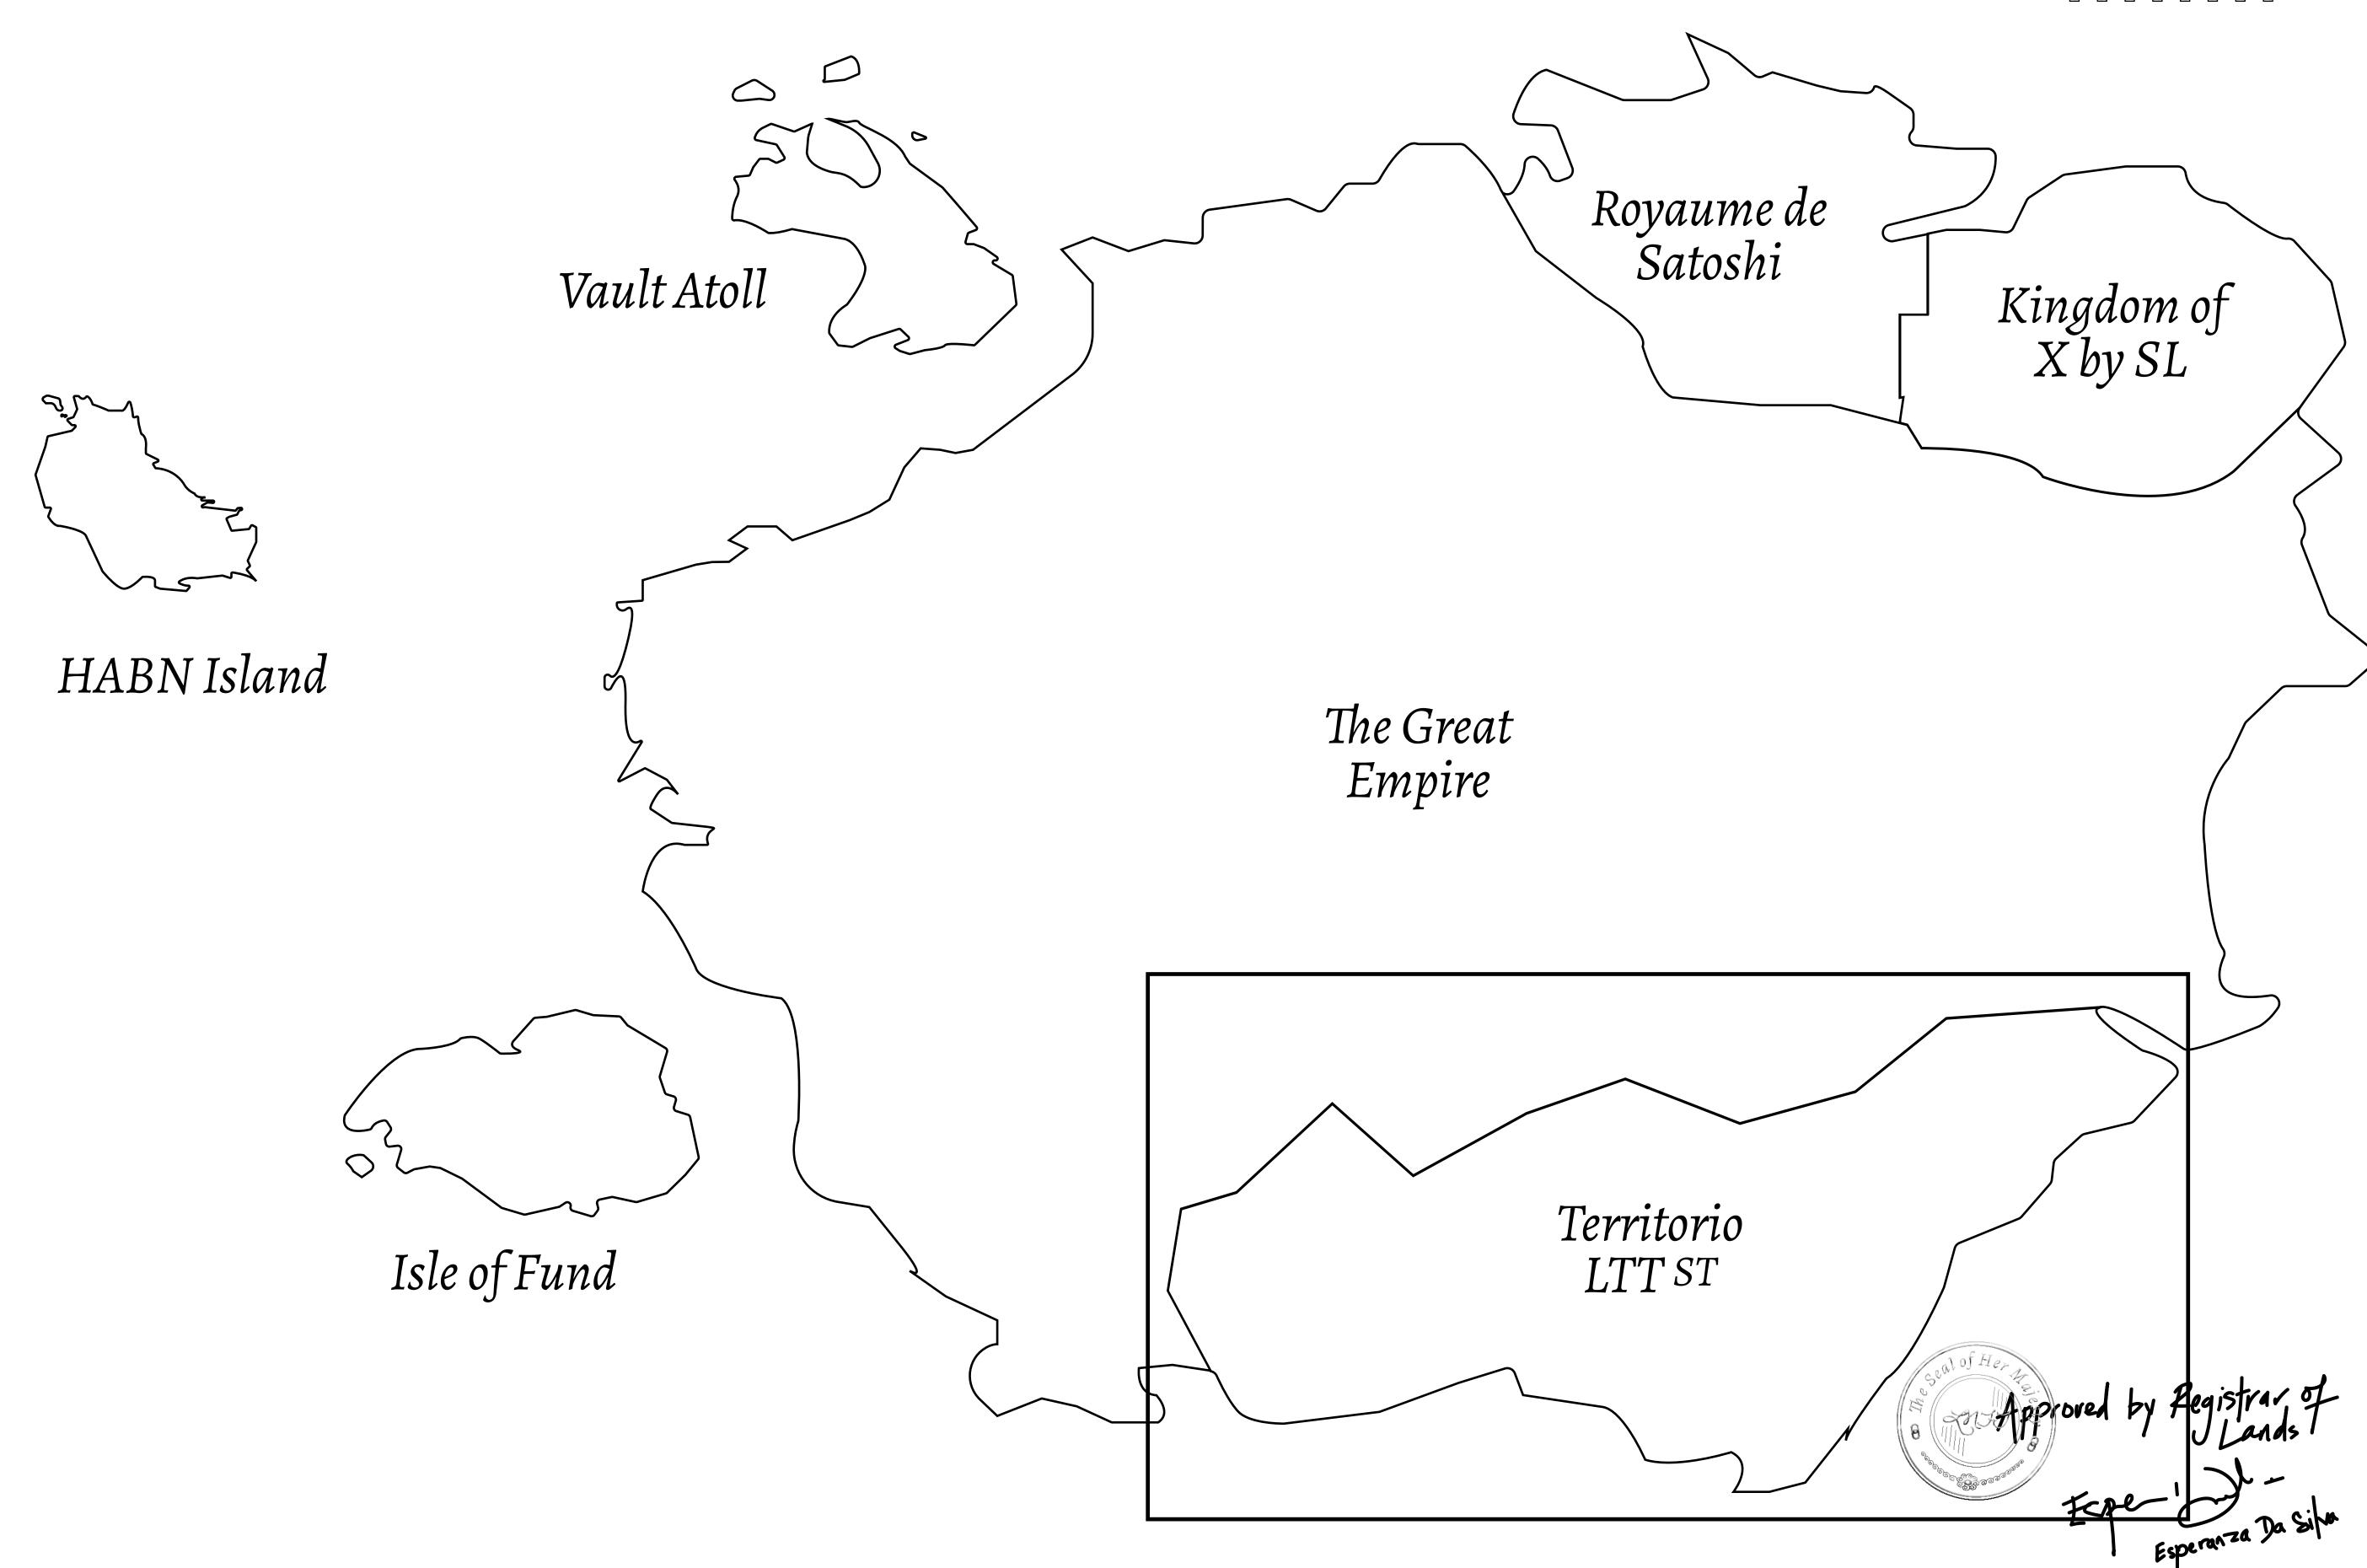

## THE SPANISH ARMADA

The most flamboyant of all of the states, this Spanish-speaking territory houses a clash of cultures. From the LTT trades in the El Mercado district to the solicitations for invites to the Great Empire, and even the traveling Caravans, it is a transient place; people are always on the move on the way to the Great Empire or a trek through the Dividing Range to the Royaume De Satoshi. Commerce uses derivations of LTT such as LTTE, LTTB, and LTTC.

## GEOGRAPHY

COASTLINE
BORDERS
HIGHEST POINT
LOWEST POINT
PLOTS
SCALE

193.03 KM (119.94 MILES)
OCEAN, THE GREAT EMPIRE
MT ELEUTHERIA +1392 M
PUERTO DE LTT 0 M
1045

1:50000

## H.M. LNFT Land Registry

TITLE NUMBER

T0074-221121

TERRITORIO LTT ST

ISSUED 22 November 2021 ...

SCALE **1/50000** 

OWNER ENTITLEMENT

Type W-T: Share of 0.1% of all BUN sales (rewarded in Credits) plus 1% of all LTT redeemed based on