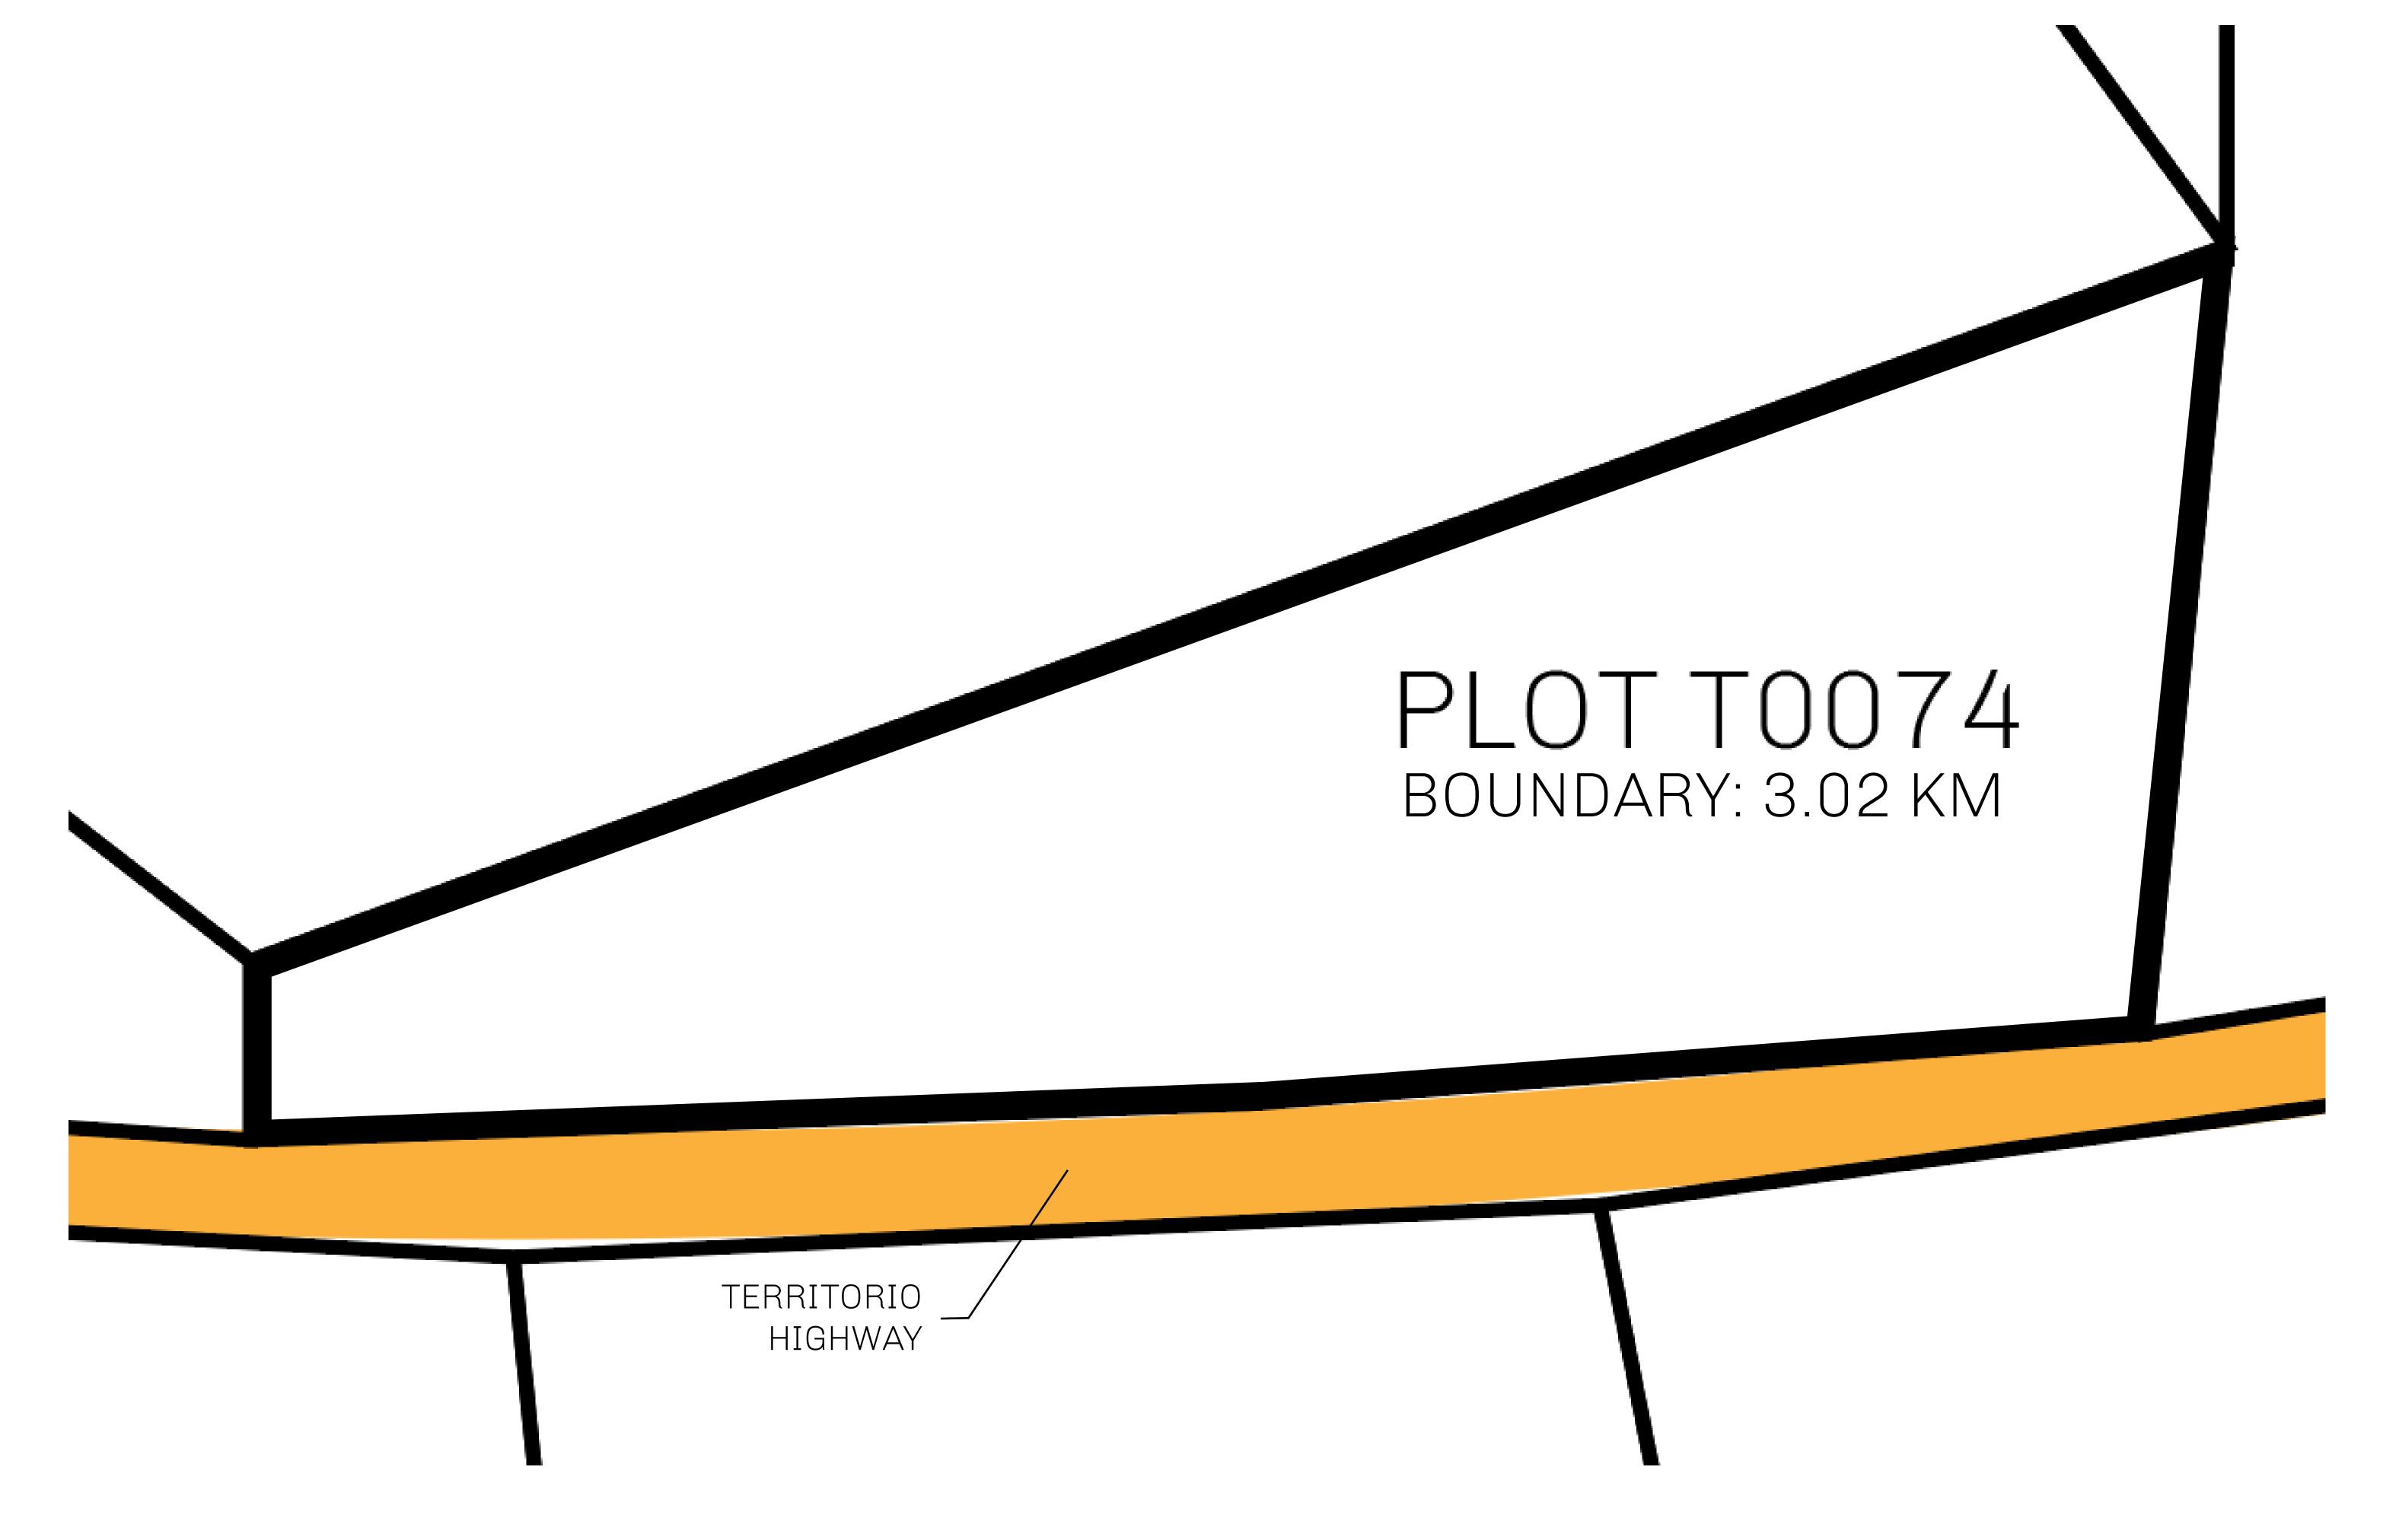

## H.M. LNFT Land Registry

TITLE NUMBER

T0074-221121

TERRITORIO LTT ST

ISSUED 22 November 2021 ...

SCALE **1/50000** 

OWNER ENTITLEMENT

Type W-T: Share of 0.1% of all BUN sales (rewarded in Credits) plus 1% of all LTT redeemed based on