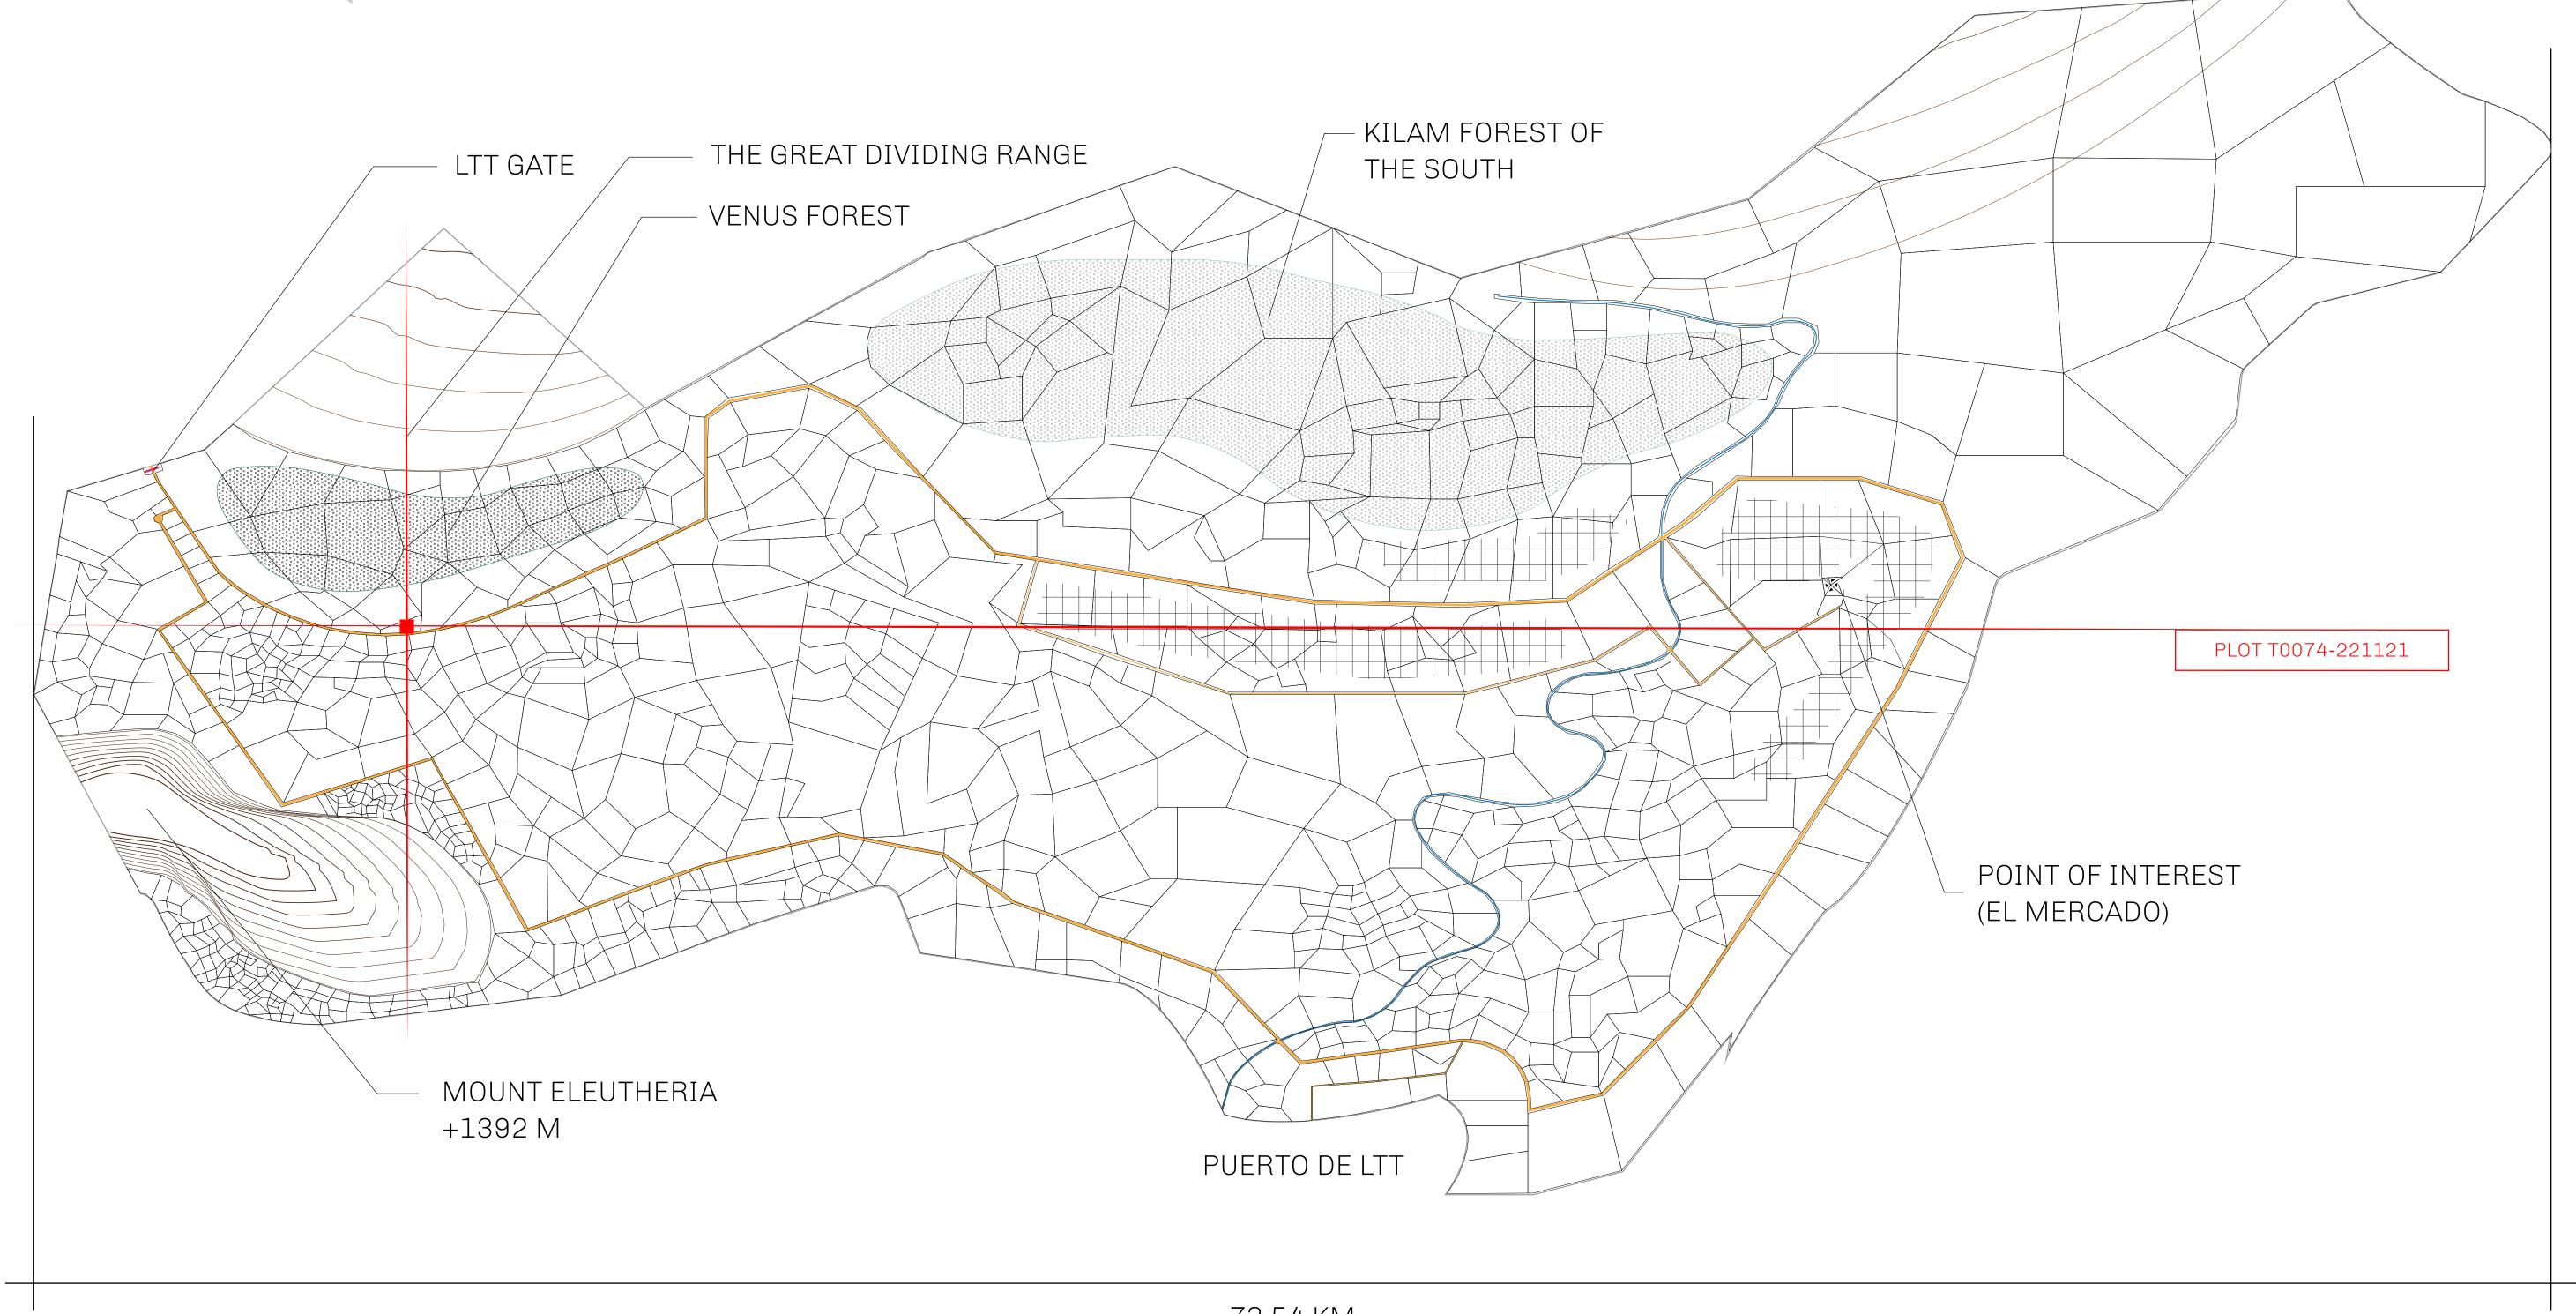

## THE SPANISH ARMADA

The most flamboyant of all of the states, this Spanish-speaking territory houses a clash of cultures. From the LTT trades in the El Mercado district to the solicitations for invites to the Great Empire, and even the traveling Caravans, it is a transient place; people are always on the move on the way to the Great Empire or a trek through the Dividing Range to the Royaume De Satoshi. Commerce uses derivations of LTT such as LTTE, LTTB, and LTTC.

## GEOGRAPHY

COASTLINE
BORDERS
HIGHEST POINT
LOWEST POINT
PLOTS
SCALE

193.03 KM (119.94 MILES)
OCEAN, THE GREAT EMPIRE
MT ELEUTHERIA +1392 M
PUERTO DE LTT 0 M
1045

1:50000

## H.M. LNFT Land Registry

TITLE NUMBER

T0074-221121

TERRITORIO LTT ST

ISSUED 22 November 2021 ...

SCALE **1/50000** 

OWNER ENTITLEMENT

Type W-T: Share of 0.1% of all BUN sales (rewarded in Credits) plus 1% of all LTT redeemed based on