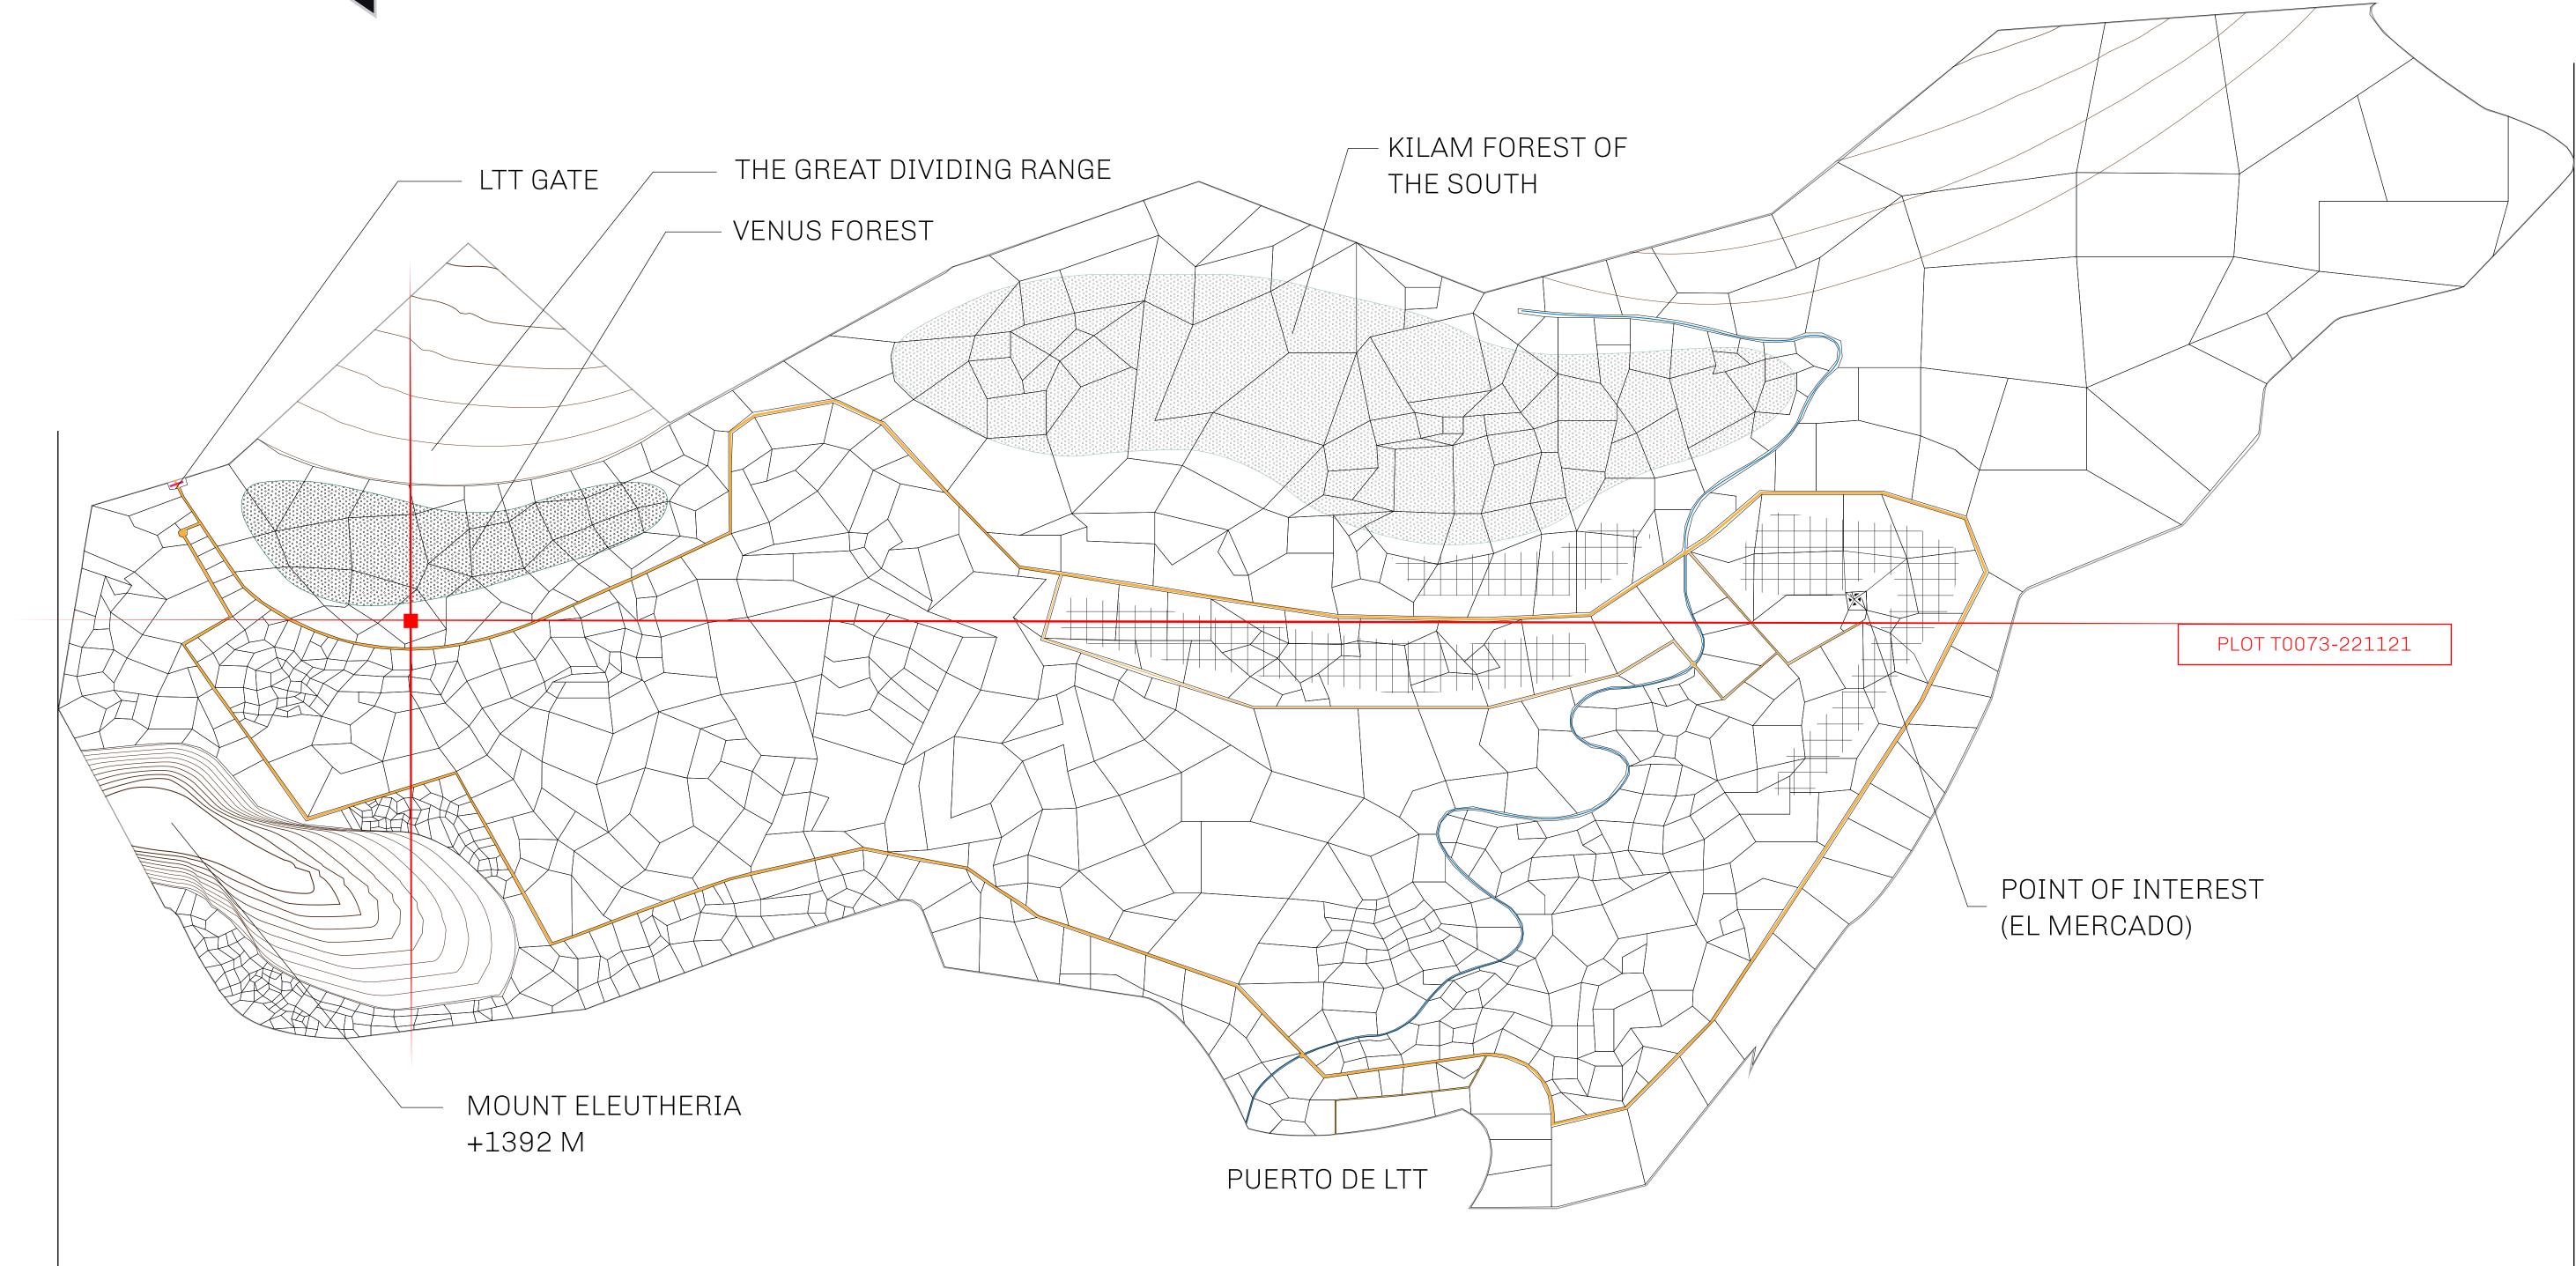

#### GEOGRAPHY

COASTLINE BORDERS HIGHEST POINT LOWEST POINT PLOTS SCALE

193.03 KM (119.94 MILES) OCEAN, THE GREAT EMPIRE MT ELEUTHERIA +1392 M PUERTO DE LTT O M 1045 1:50000

73.54 KM

### **T0073-221121**

ISSUED 22 November 2021

SCALE 1/50000

# PLOT T0073 BOUNDARY: 5.21 KM