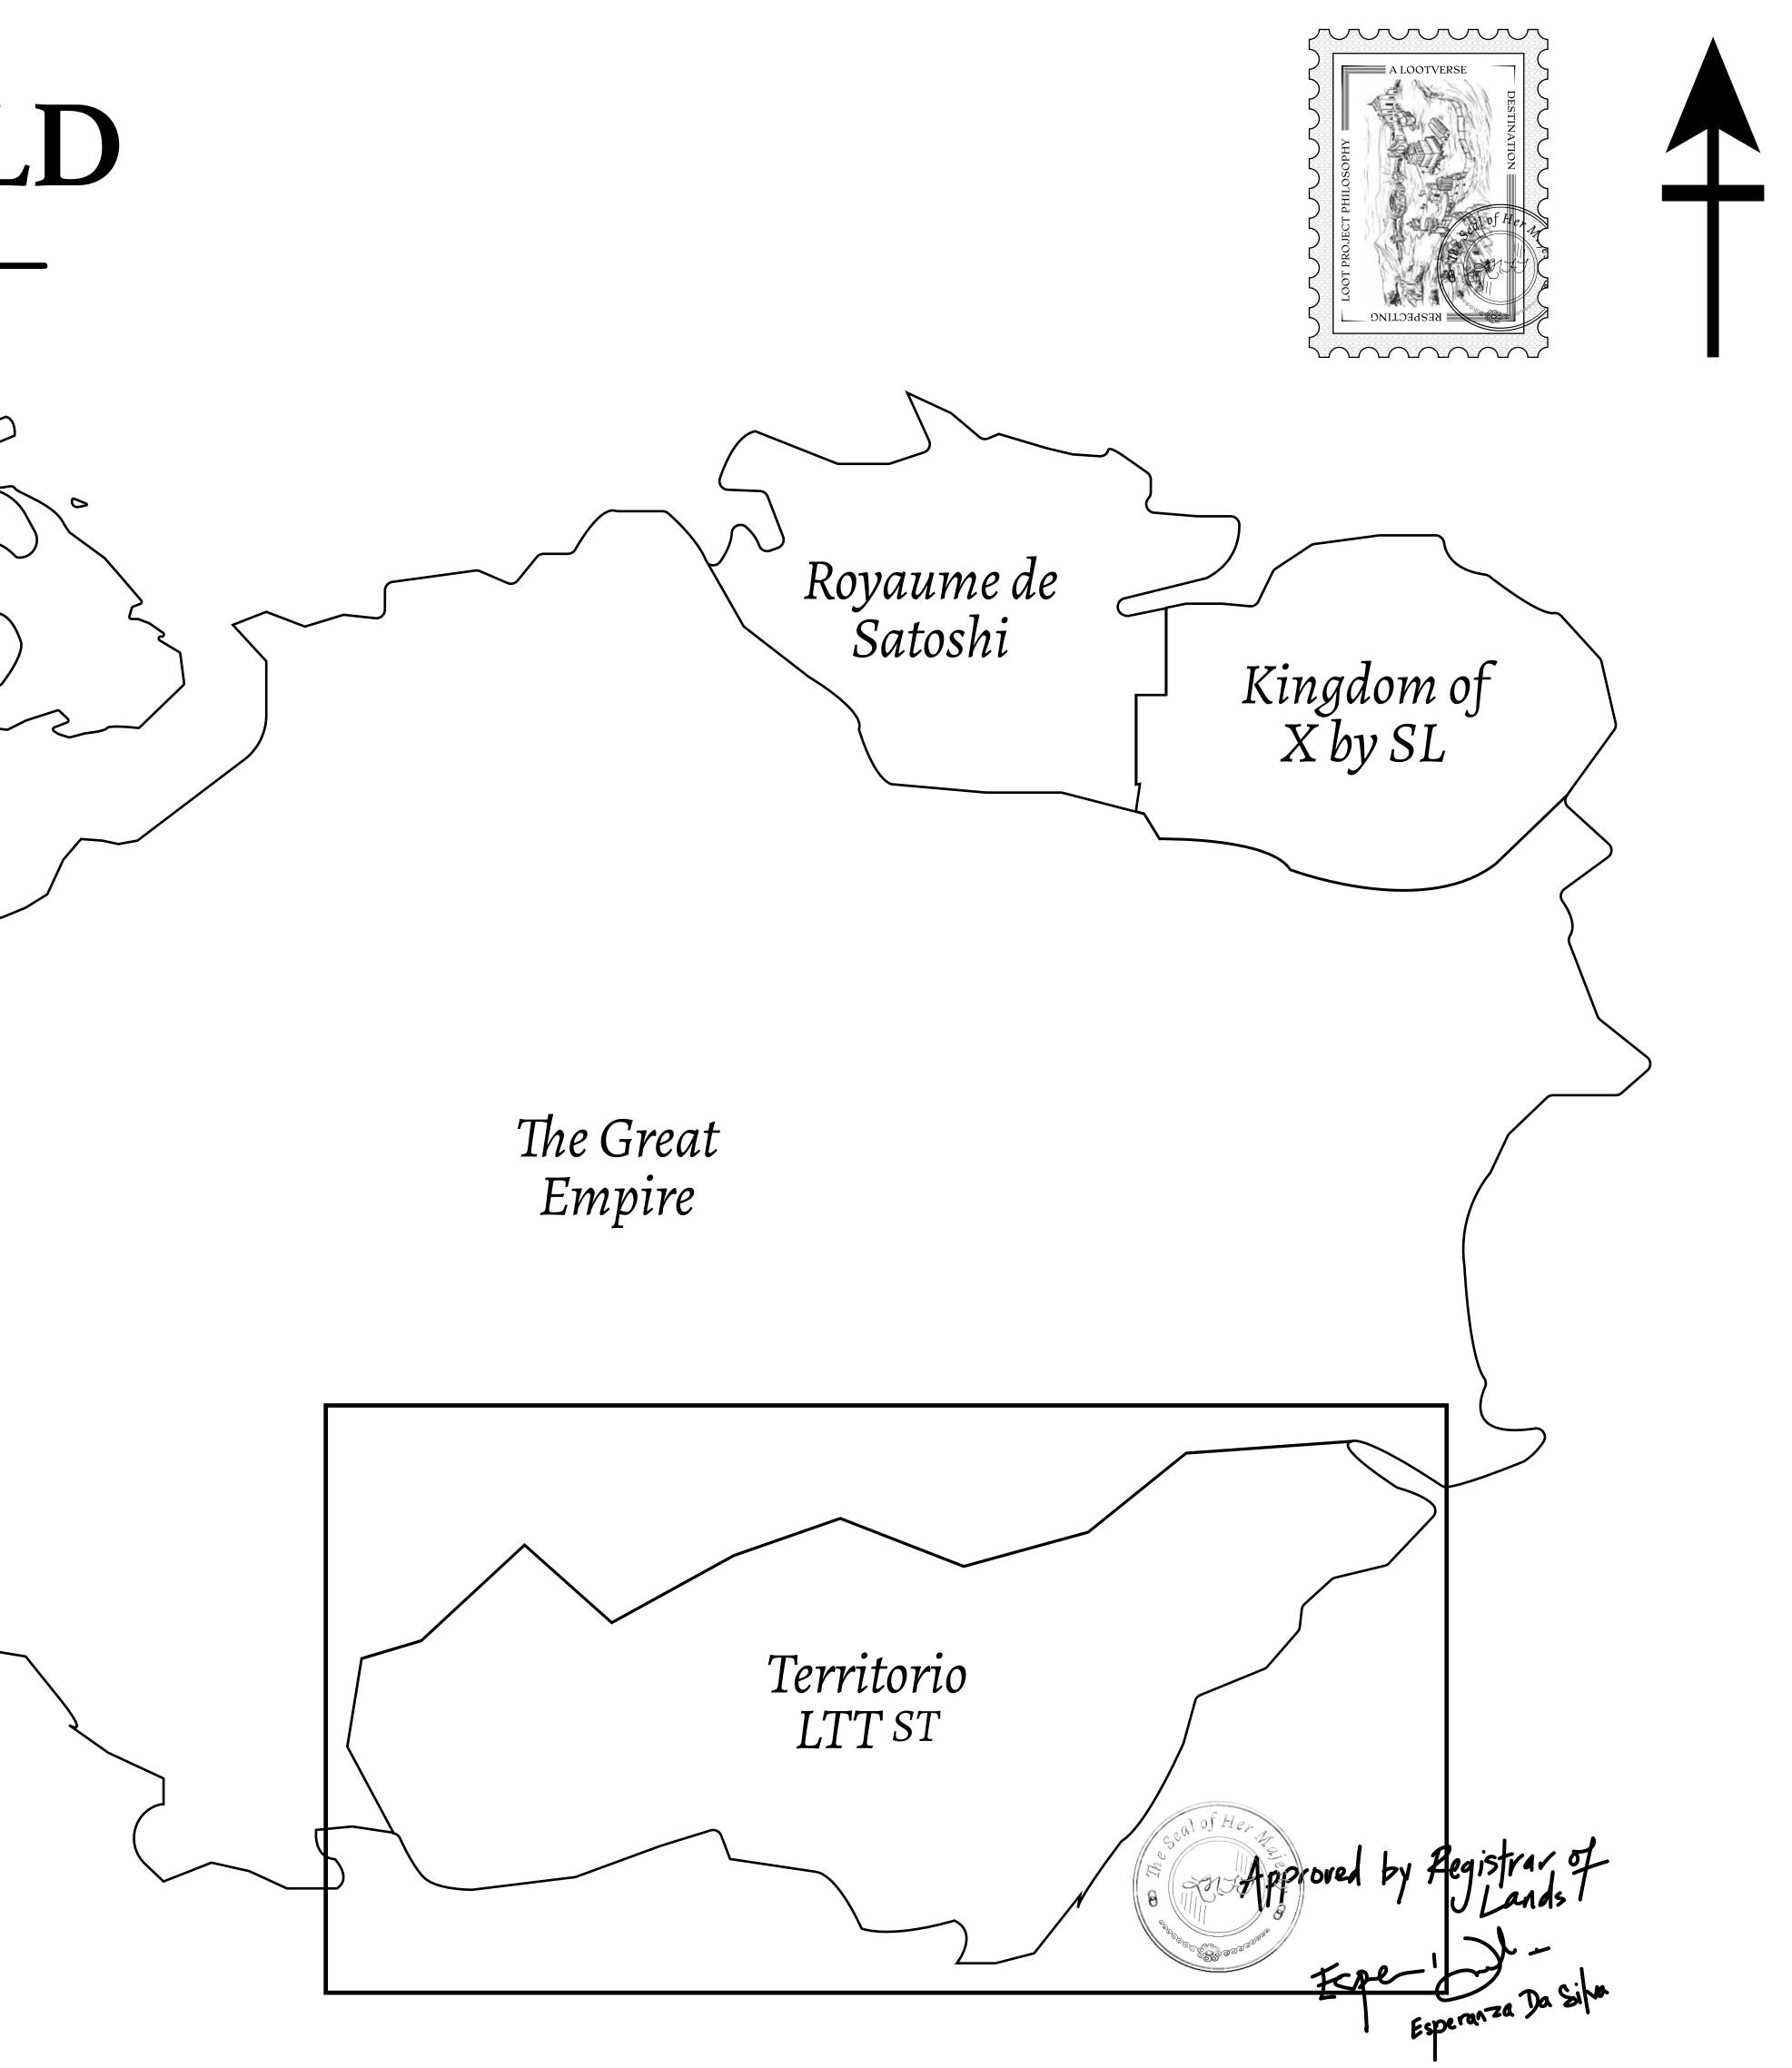

#### THE SPANISH ARMADA

The most flamboyant of all of the states, this Spanish-speaking territory houses a clash of cultures. From the LTT trades in the El Mercado district to the solicitations for invites to the Great Empire, and even the traveling Caravans, it is a transient place; people are always on the move on the way to the Great Empire or a trek through the Dividing Range to the Royaume De Satoshi. Commerce uses derivations of LTT such as LTTE, LTTB, and LTTC.

#### GEOGRAPHY

COASTLINE BORDERS HIGHEST POINT LOWEST POINT PLOTS SCALE

193.03 KM (119.94 MILES) OCEAN, THE GREAT EMPIRE MT ELEUTHERIA +1392 M PUERTO DE LTT O M 1045 1:50000

73.54 KM

#### **TERRITORIO LTT ST**

Type W-T: Share of 0.1% of all BUN sales (rewarded in Credits) plus 1% of all LTT redeemed based on number of NFT Stories minted; Mint 4 NFT Stories

| <i>y</i> |  |  |
|----------|--|--|
| y        |  |  |