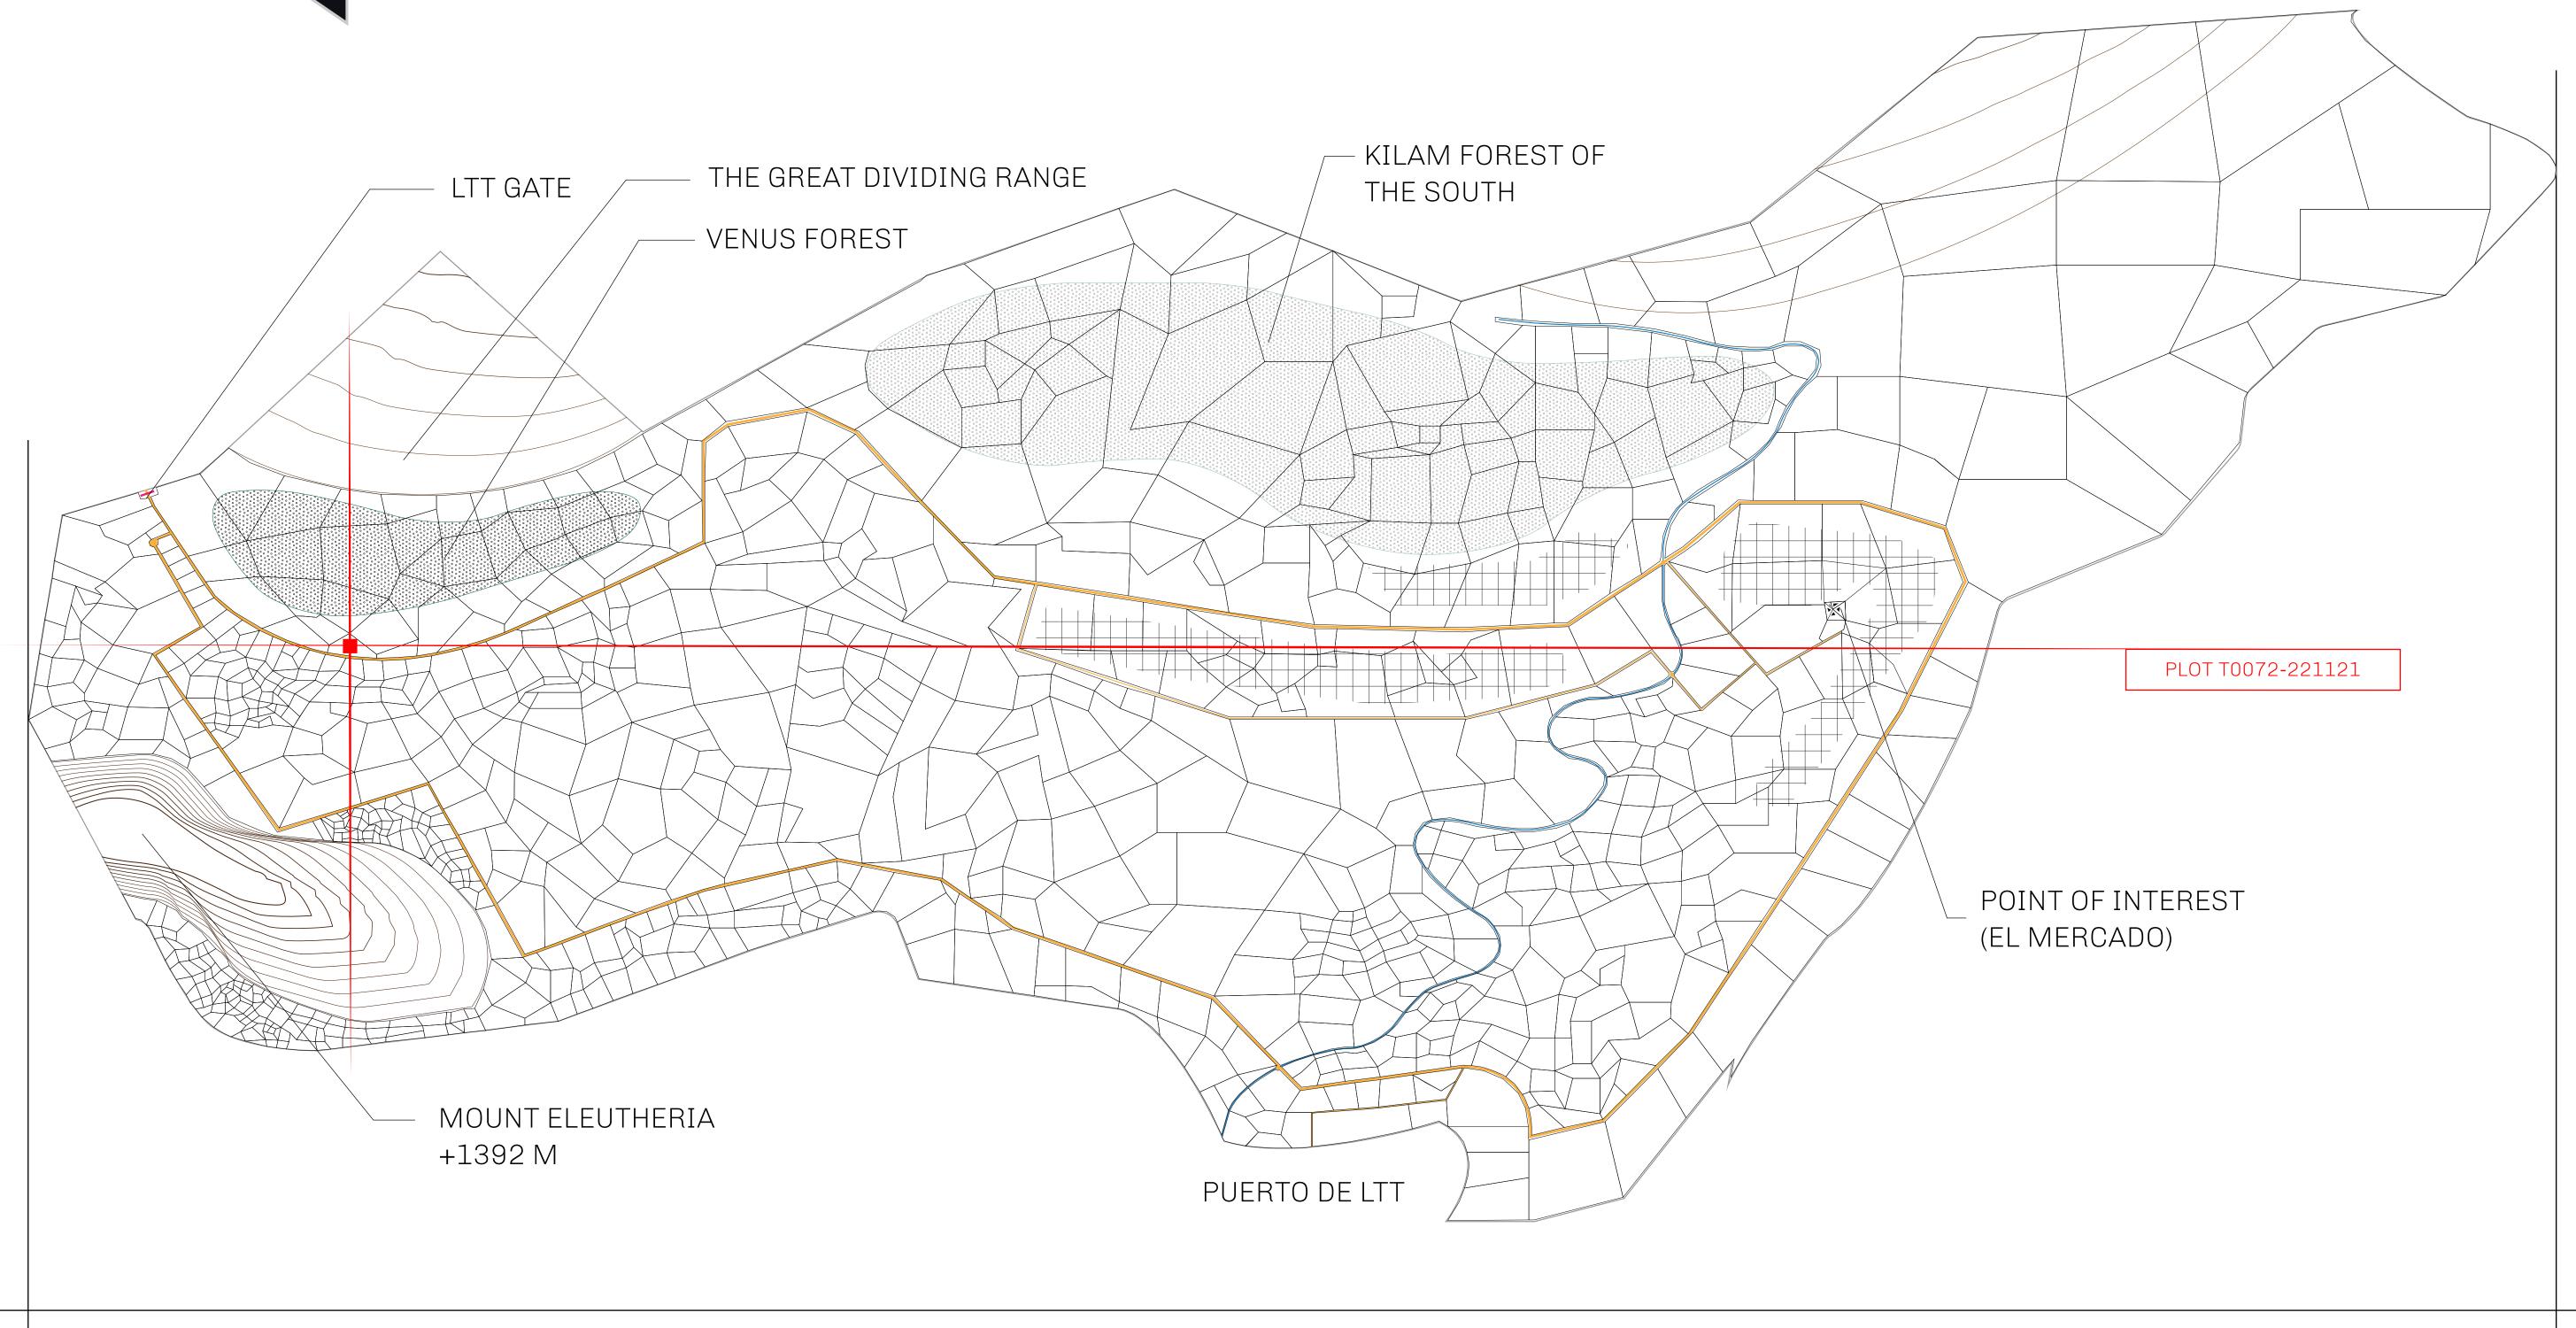

## THE SPANISH ARMADA

The most flamboyant of all of the states, this Spanish-speaking territory houses a clash of cultures. From the LTT trades in the El Mercado district to the solicitations for invites to the Great Empire, and even the traveling Caravans, it is a transient place; people are always on the move on the way to the Great Empire or a trek through the Dividing Range to the Royaume De Satoshi. Commerce uses derivations of LTT such as LTTE, LTTB, and LTTC.

## GEOGRAPHY

COASTLINE
BORDERS
HIGHEST POINT
LOWEST POINT
PLOTS
SCALE

193.03 KM (119.94 MILES)
OCEAN, THE GREAT EMPIRE
MT ELEUTHERIA +1392 M
PUERTO DE LTT 0 M

1045

1:50000

## H.M. LNFT Land Registry

TITLE NUMBER

ADMINISTRATIVE AREA

TERRITORIO LTT ST

ISSUED 22 November 2021 ...

SCALE **1/50000** 

OWNER ENTITLEMENT

Type W-T: Share of 0.1% of all BUN sales (rewarded in Credits) plus 1% of all LTT redeemed based on number of NFT Stories minted; Mint 4 NFT Stories