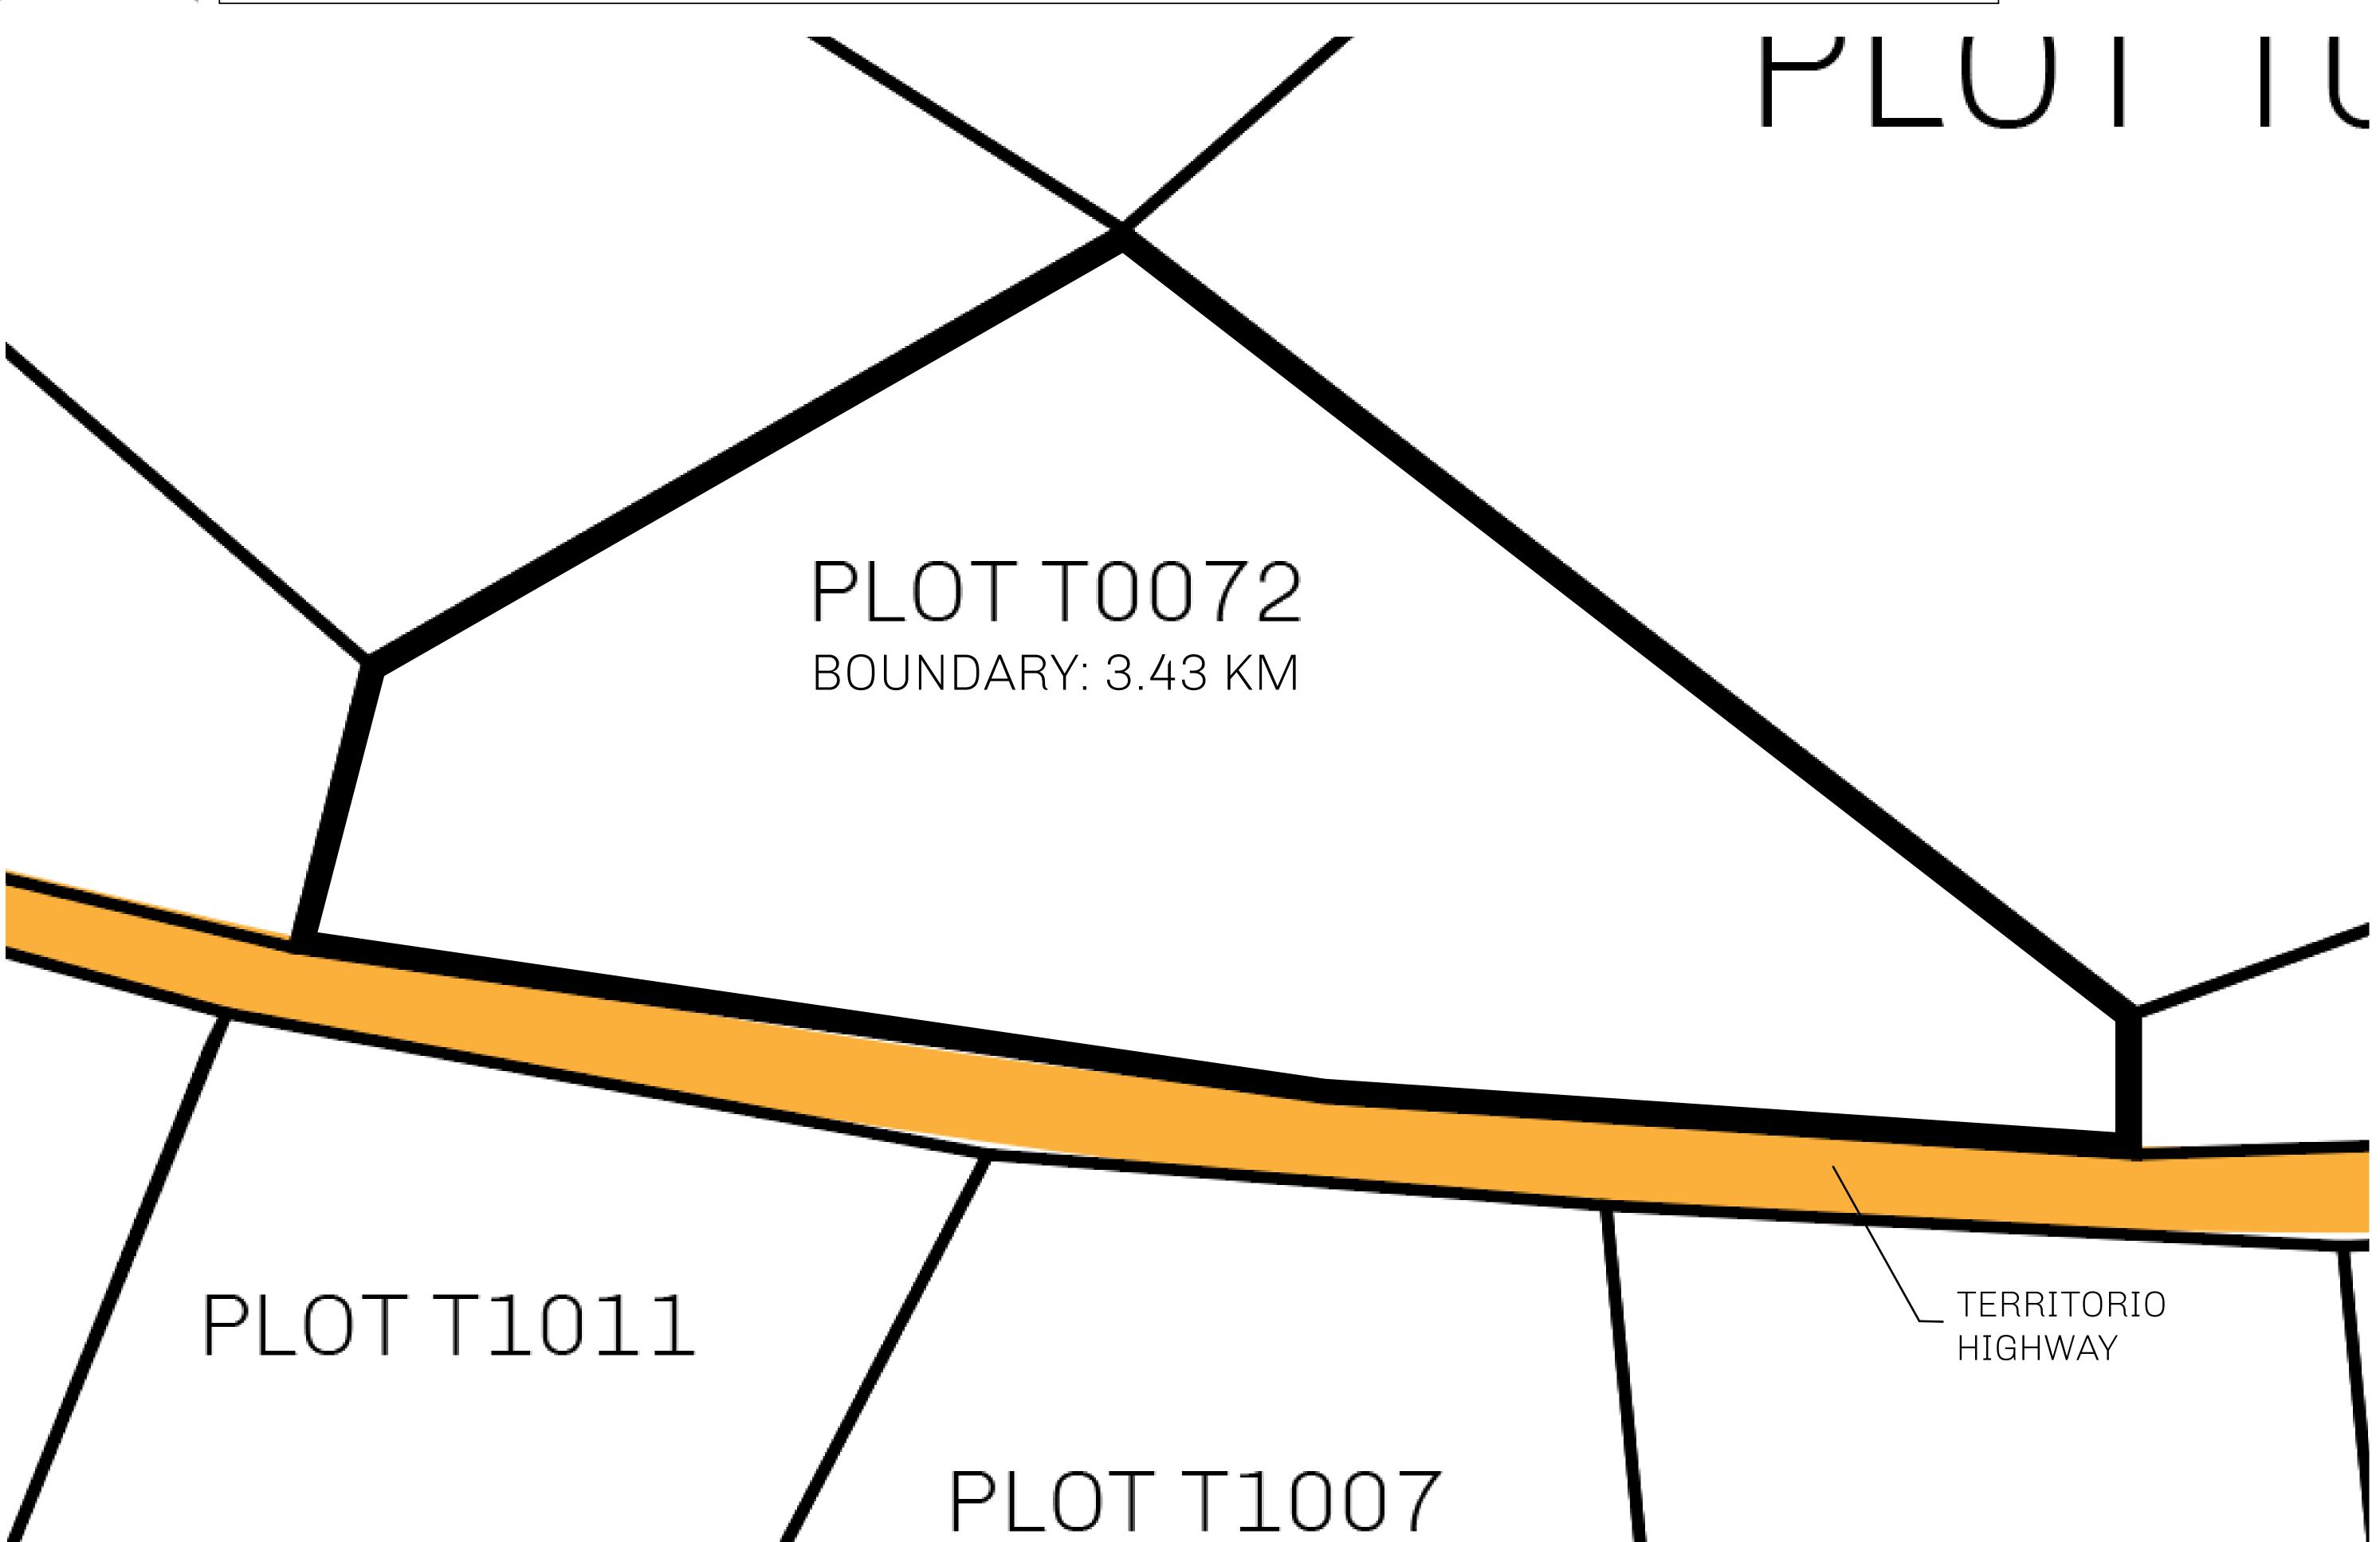

## GEOGRAPHY

COASTLINE
BORDERS
HIGHEST POINT
LOWEST POINT
PLOTS
SCALE

193.03 KM (119.94 MILES)
OCEAN, THE GREAT EMPIRE
MT ELEUTHERIA +1392 M
PUERTO DE LTT 0 M

1045

1:50000

## H.M. LNFT Land Registry

TITLE NUMBER

ADMINISTRATIVE AREA

TERRITORIO LTT ST

ISSUED 22 November 2021 ...

SCALE **1/50000** 

OWNER ENTITLEMENT

Type W-T: Share of 0.1% of all BUN sales (rewarded in Credits) plus 1% of all LTT redeemed based on number of NFT Stories minted; Mint 4 NFT Stories