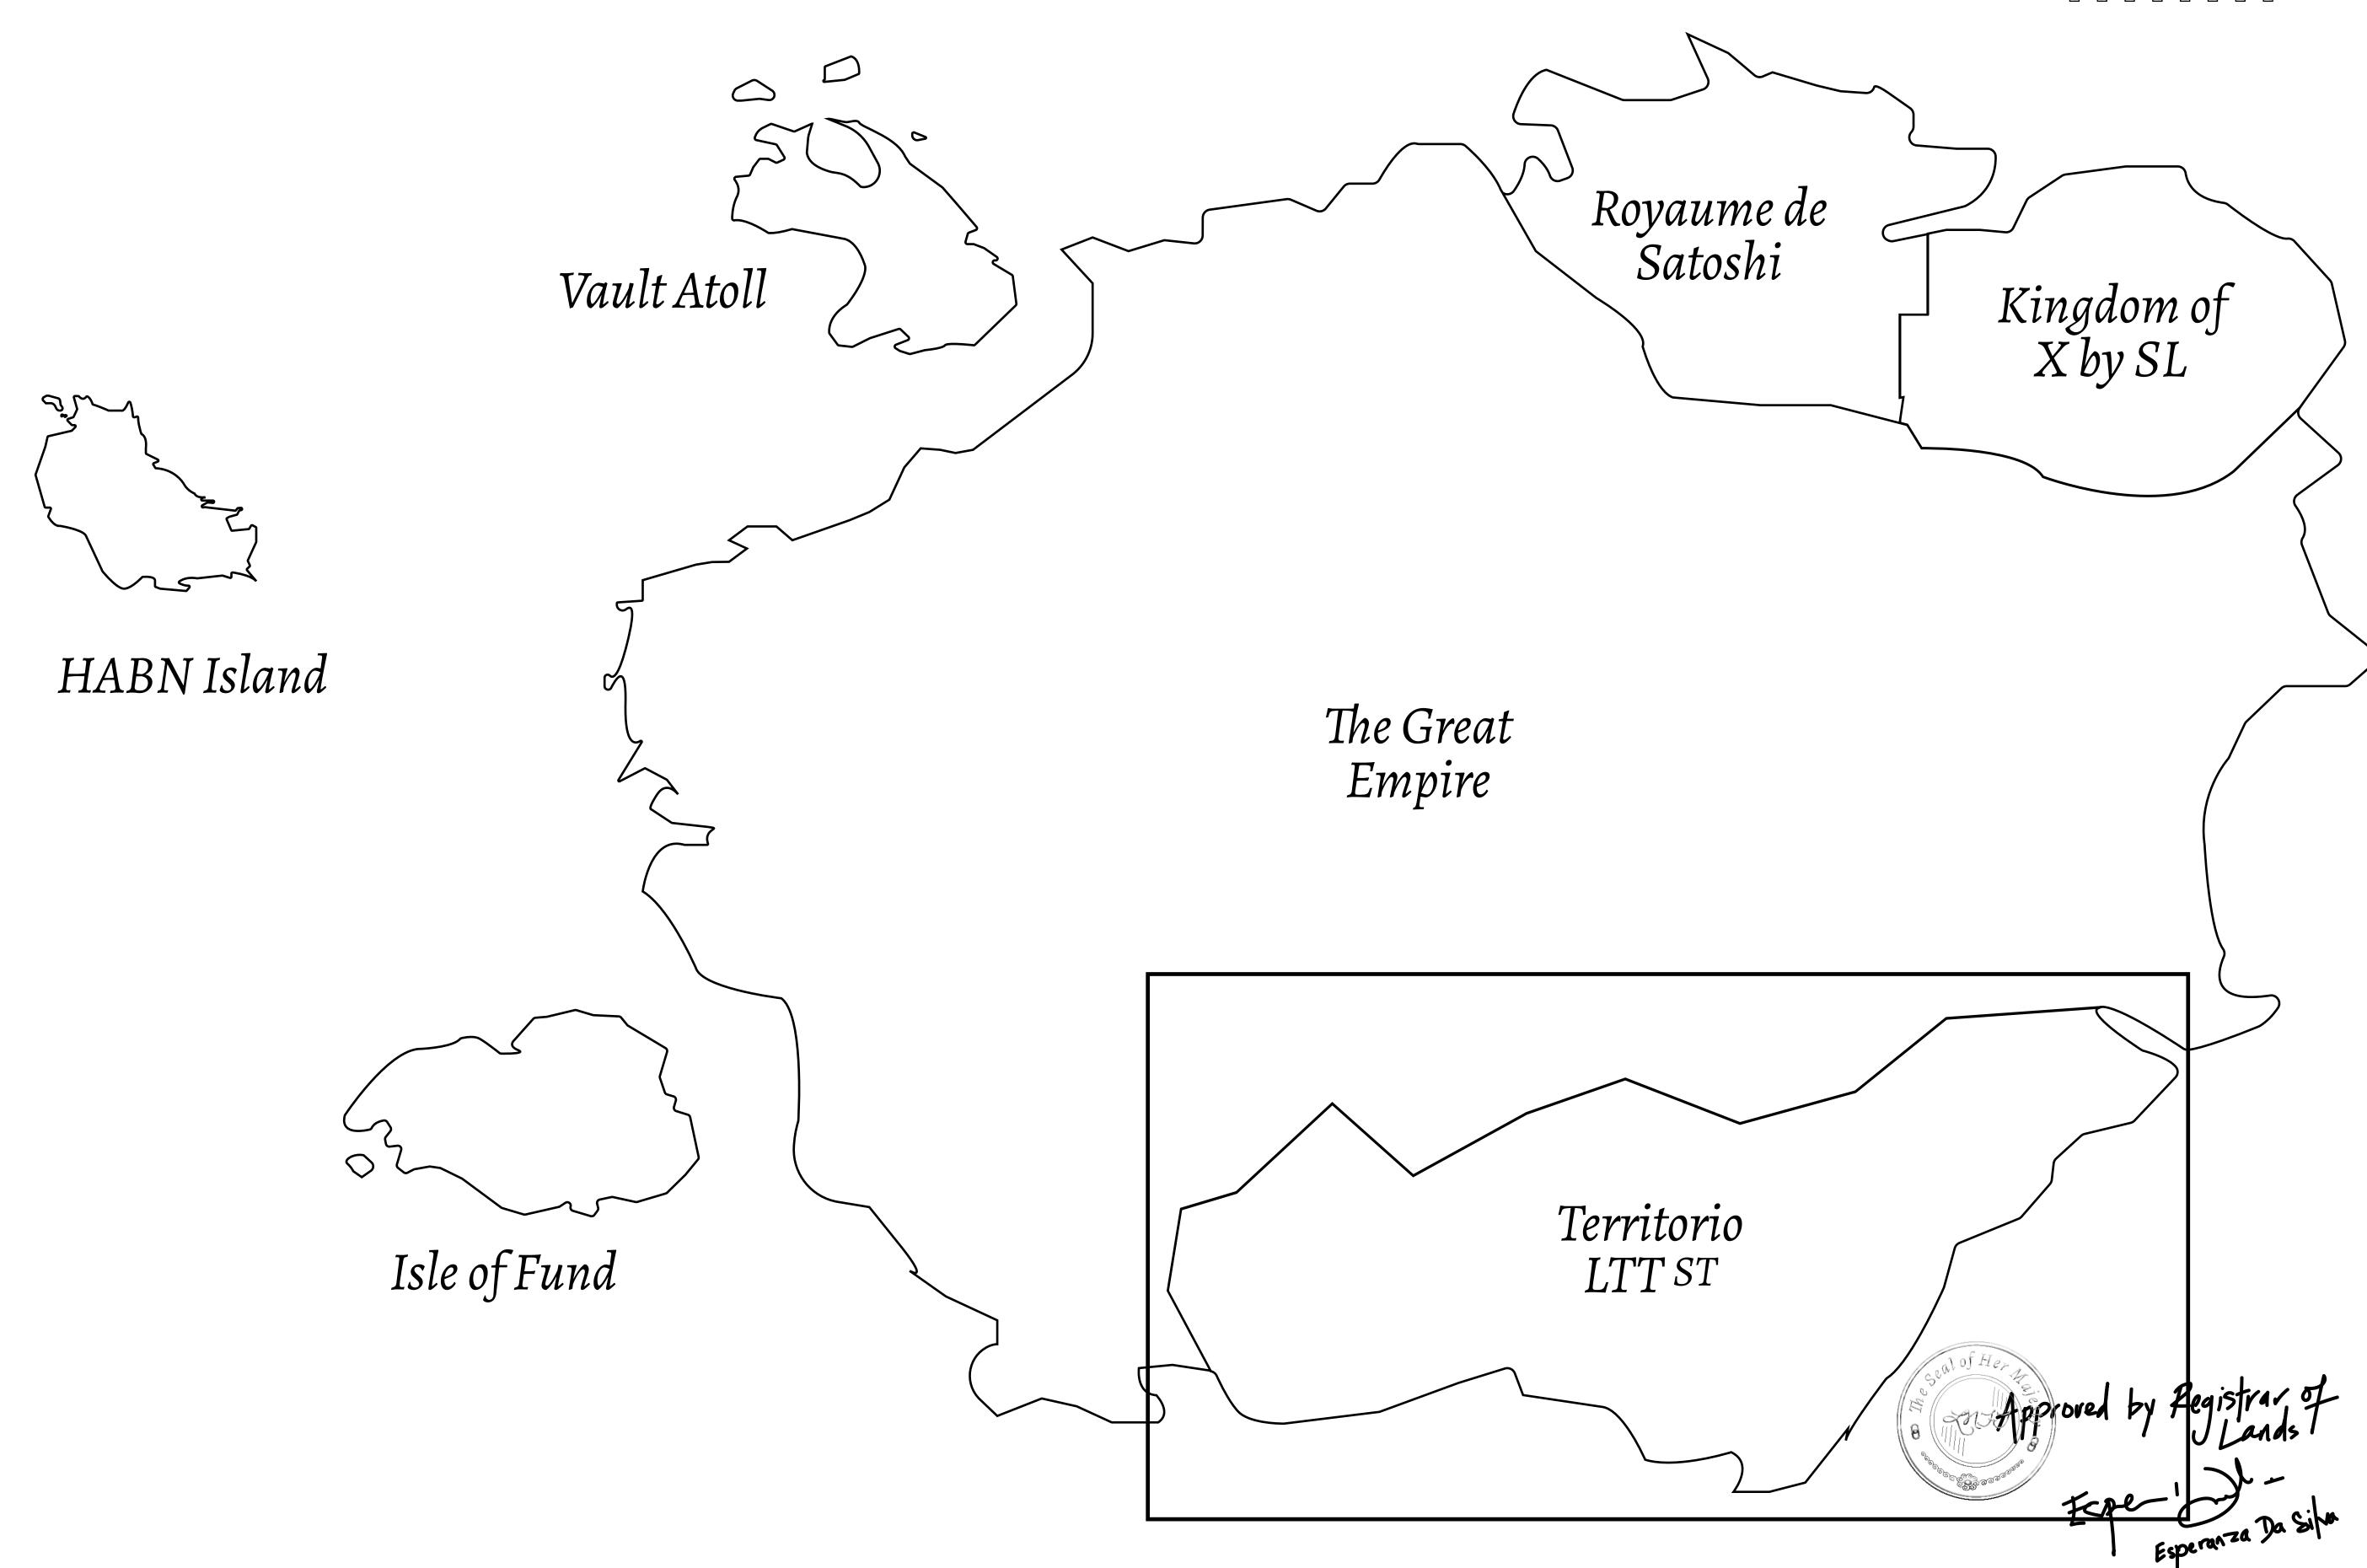

## THE SPANISH ARMADA

The most flamboyant of all of the states, this Spanish-speaking territory houses a clash of cultures. From the LTT trades in the El Mercado district to the solicitations for invites to the Great Empire, and even the traveling Caravans, it is a transient place; people are always on the move on the way to the Great Empire or a trek through the Dividing Range to the Royaume De Satoshi. Commerce uses derivations of LTT such as LTTE, LTTB, and LTTC.

## GEOGRAPHY

COASTLINE
BORDERS
HIGHEST POINT
LOWEST POINT
PLOTS
SCALE

193.03 KM (119.94 MILES)
OCEAN, THE GREAT EMPIRE
MT ELEUTHERIA +1392 M
PUERTO DE LTT 0 M

1045

1:50000

## H.M. LNFT Land Registry

TITLE NUMBER

ADMINISTRATIVE AREA

TERRITORIO LTT ST

ISSUED 22 November 2021 ...

SCALE **1/50000** 

OWNER ENTITLEMENT

Type W-T: Share of 0.1% of all BUN sales (rewarded in Credits) plus 1% of all LTT redeemed based on number of NFT Stories minted; Mint 4 NFT Stories