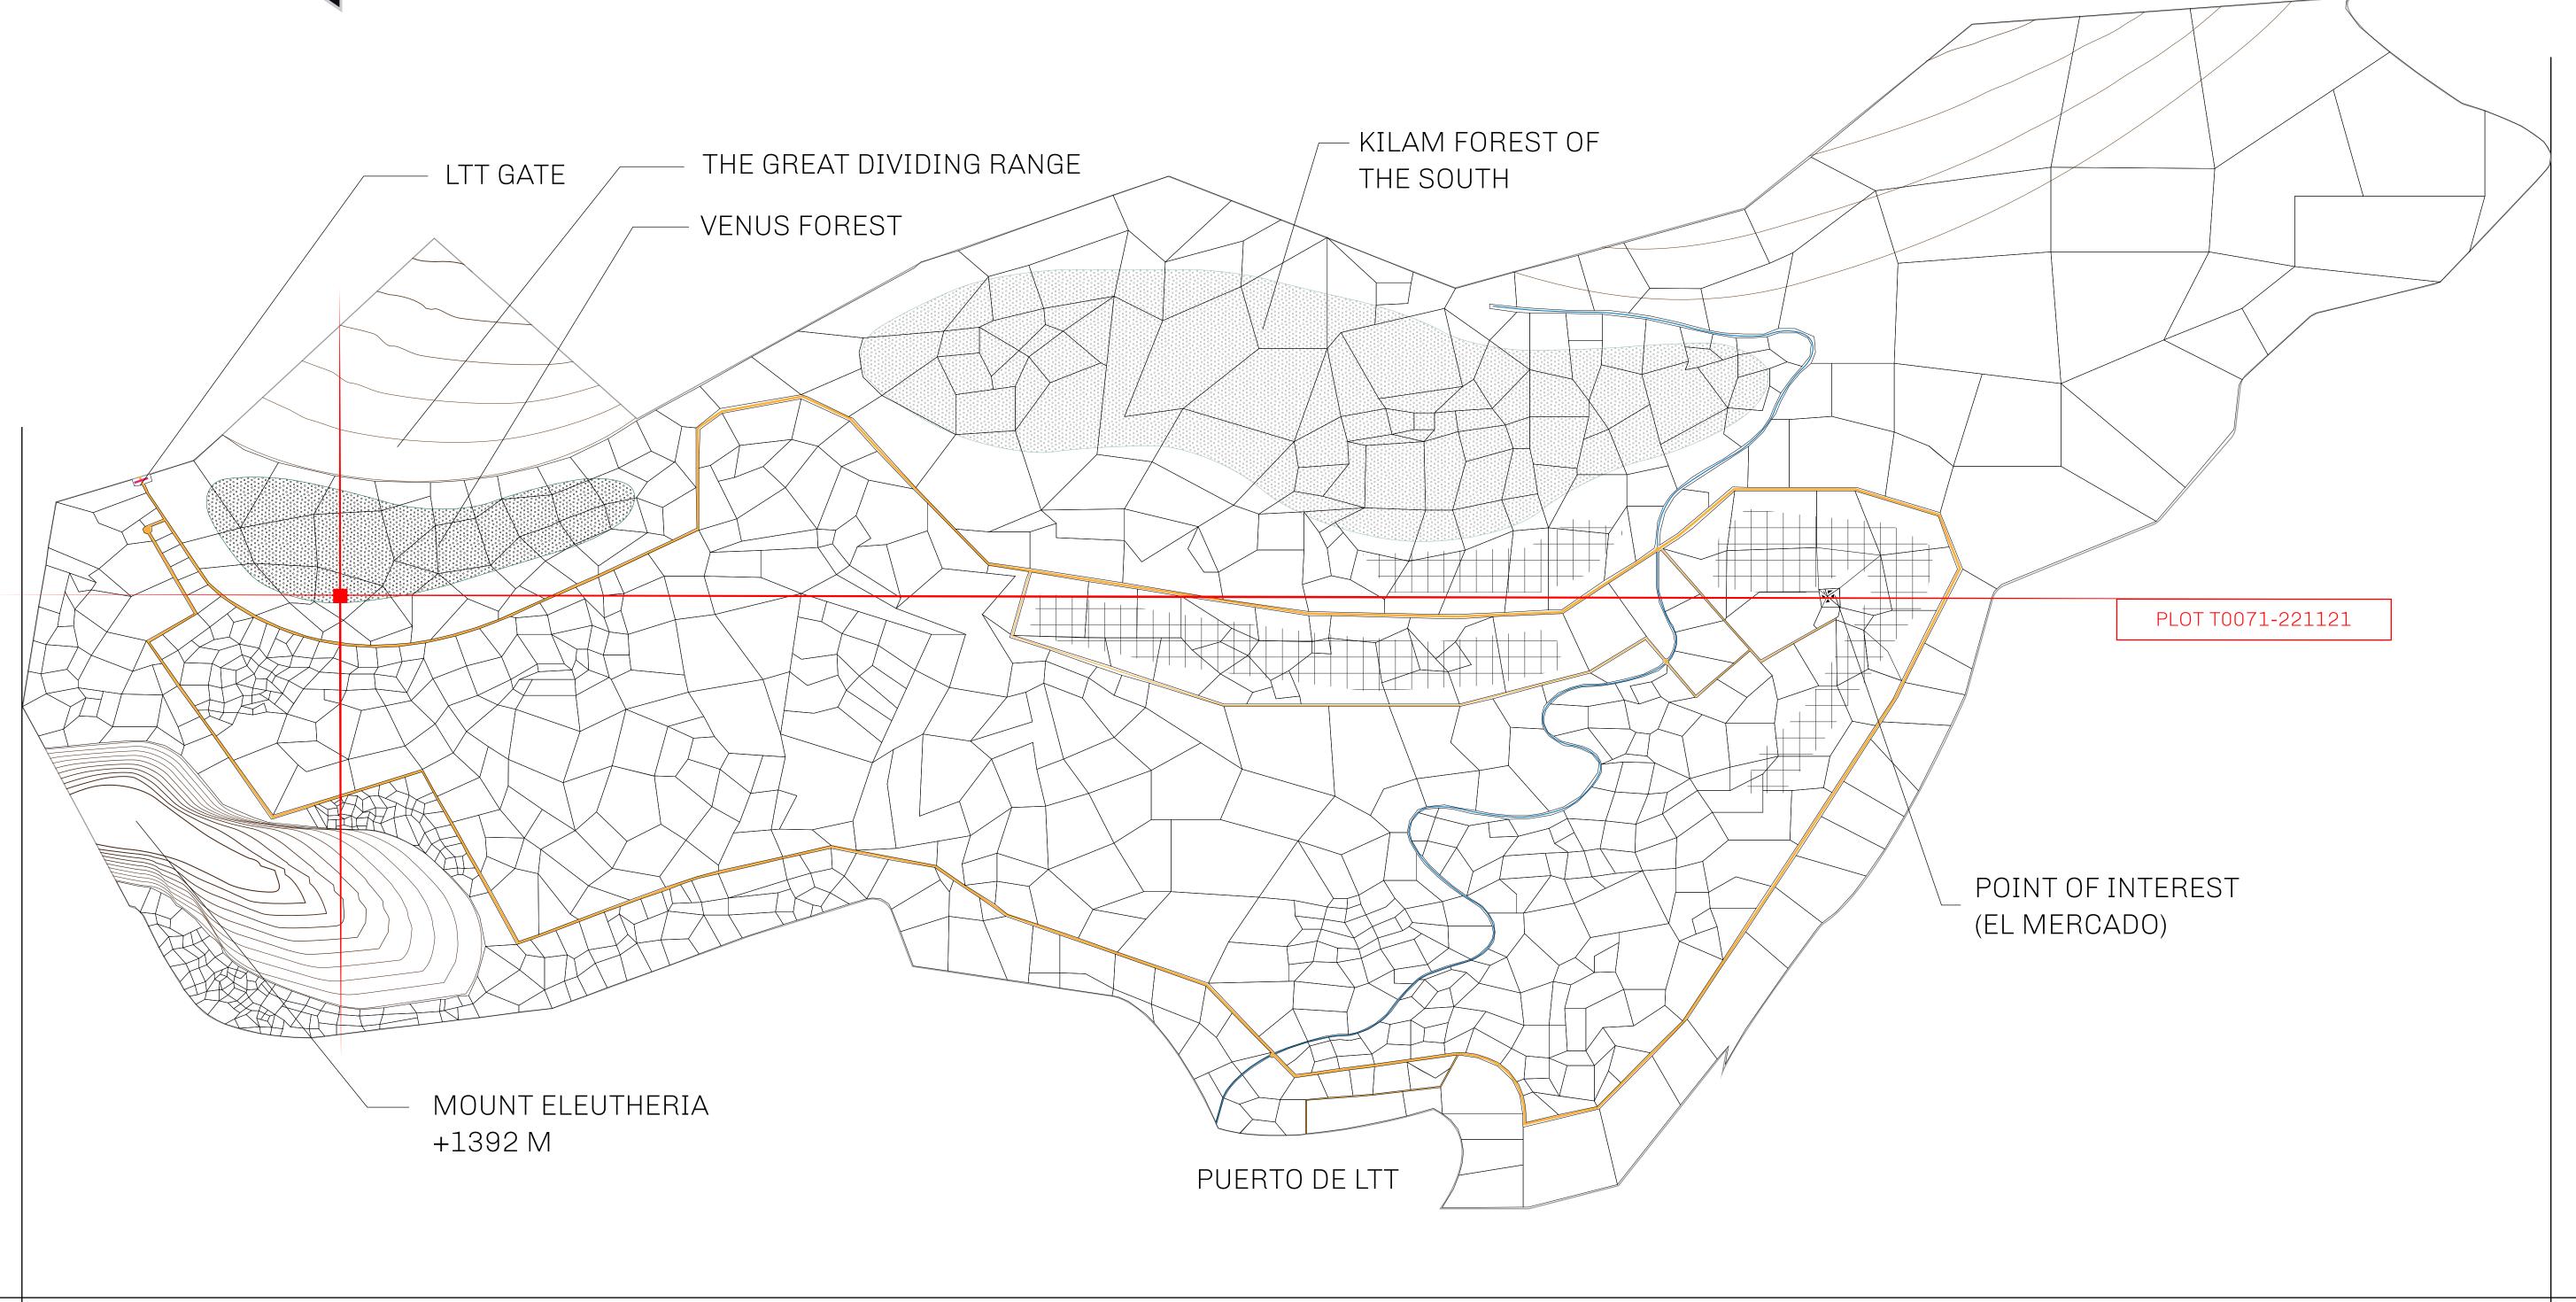

## GEOGRAPHY

COASTLINE
BORDERS
HIGHEST POINT
LOWEST POINT
PLOTS
SCALE

193.03 KM (119.94 MILES)
OCEAN, THE GREAT EMPIRE
MT ELEUTHERIA +1392 M
PUERTO DE LTT 0 M

1045

1:50000

## H.M. LNFT Land Registry

TITLE NUMBER

ADMINISTRATIVE AREA

TERRITORIO LTT ST

ISSUED 22 November 2021

SCALE **1/50000** 

OWNER ENTITLEMENT

Type W-T: Share of 0.1% of all BUN sales (rewarded in Credits) plus 1% of all LTT redeemed based on number of NFT Stories minted; Mint 4 NFT Stories