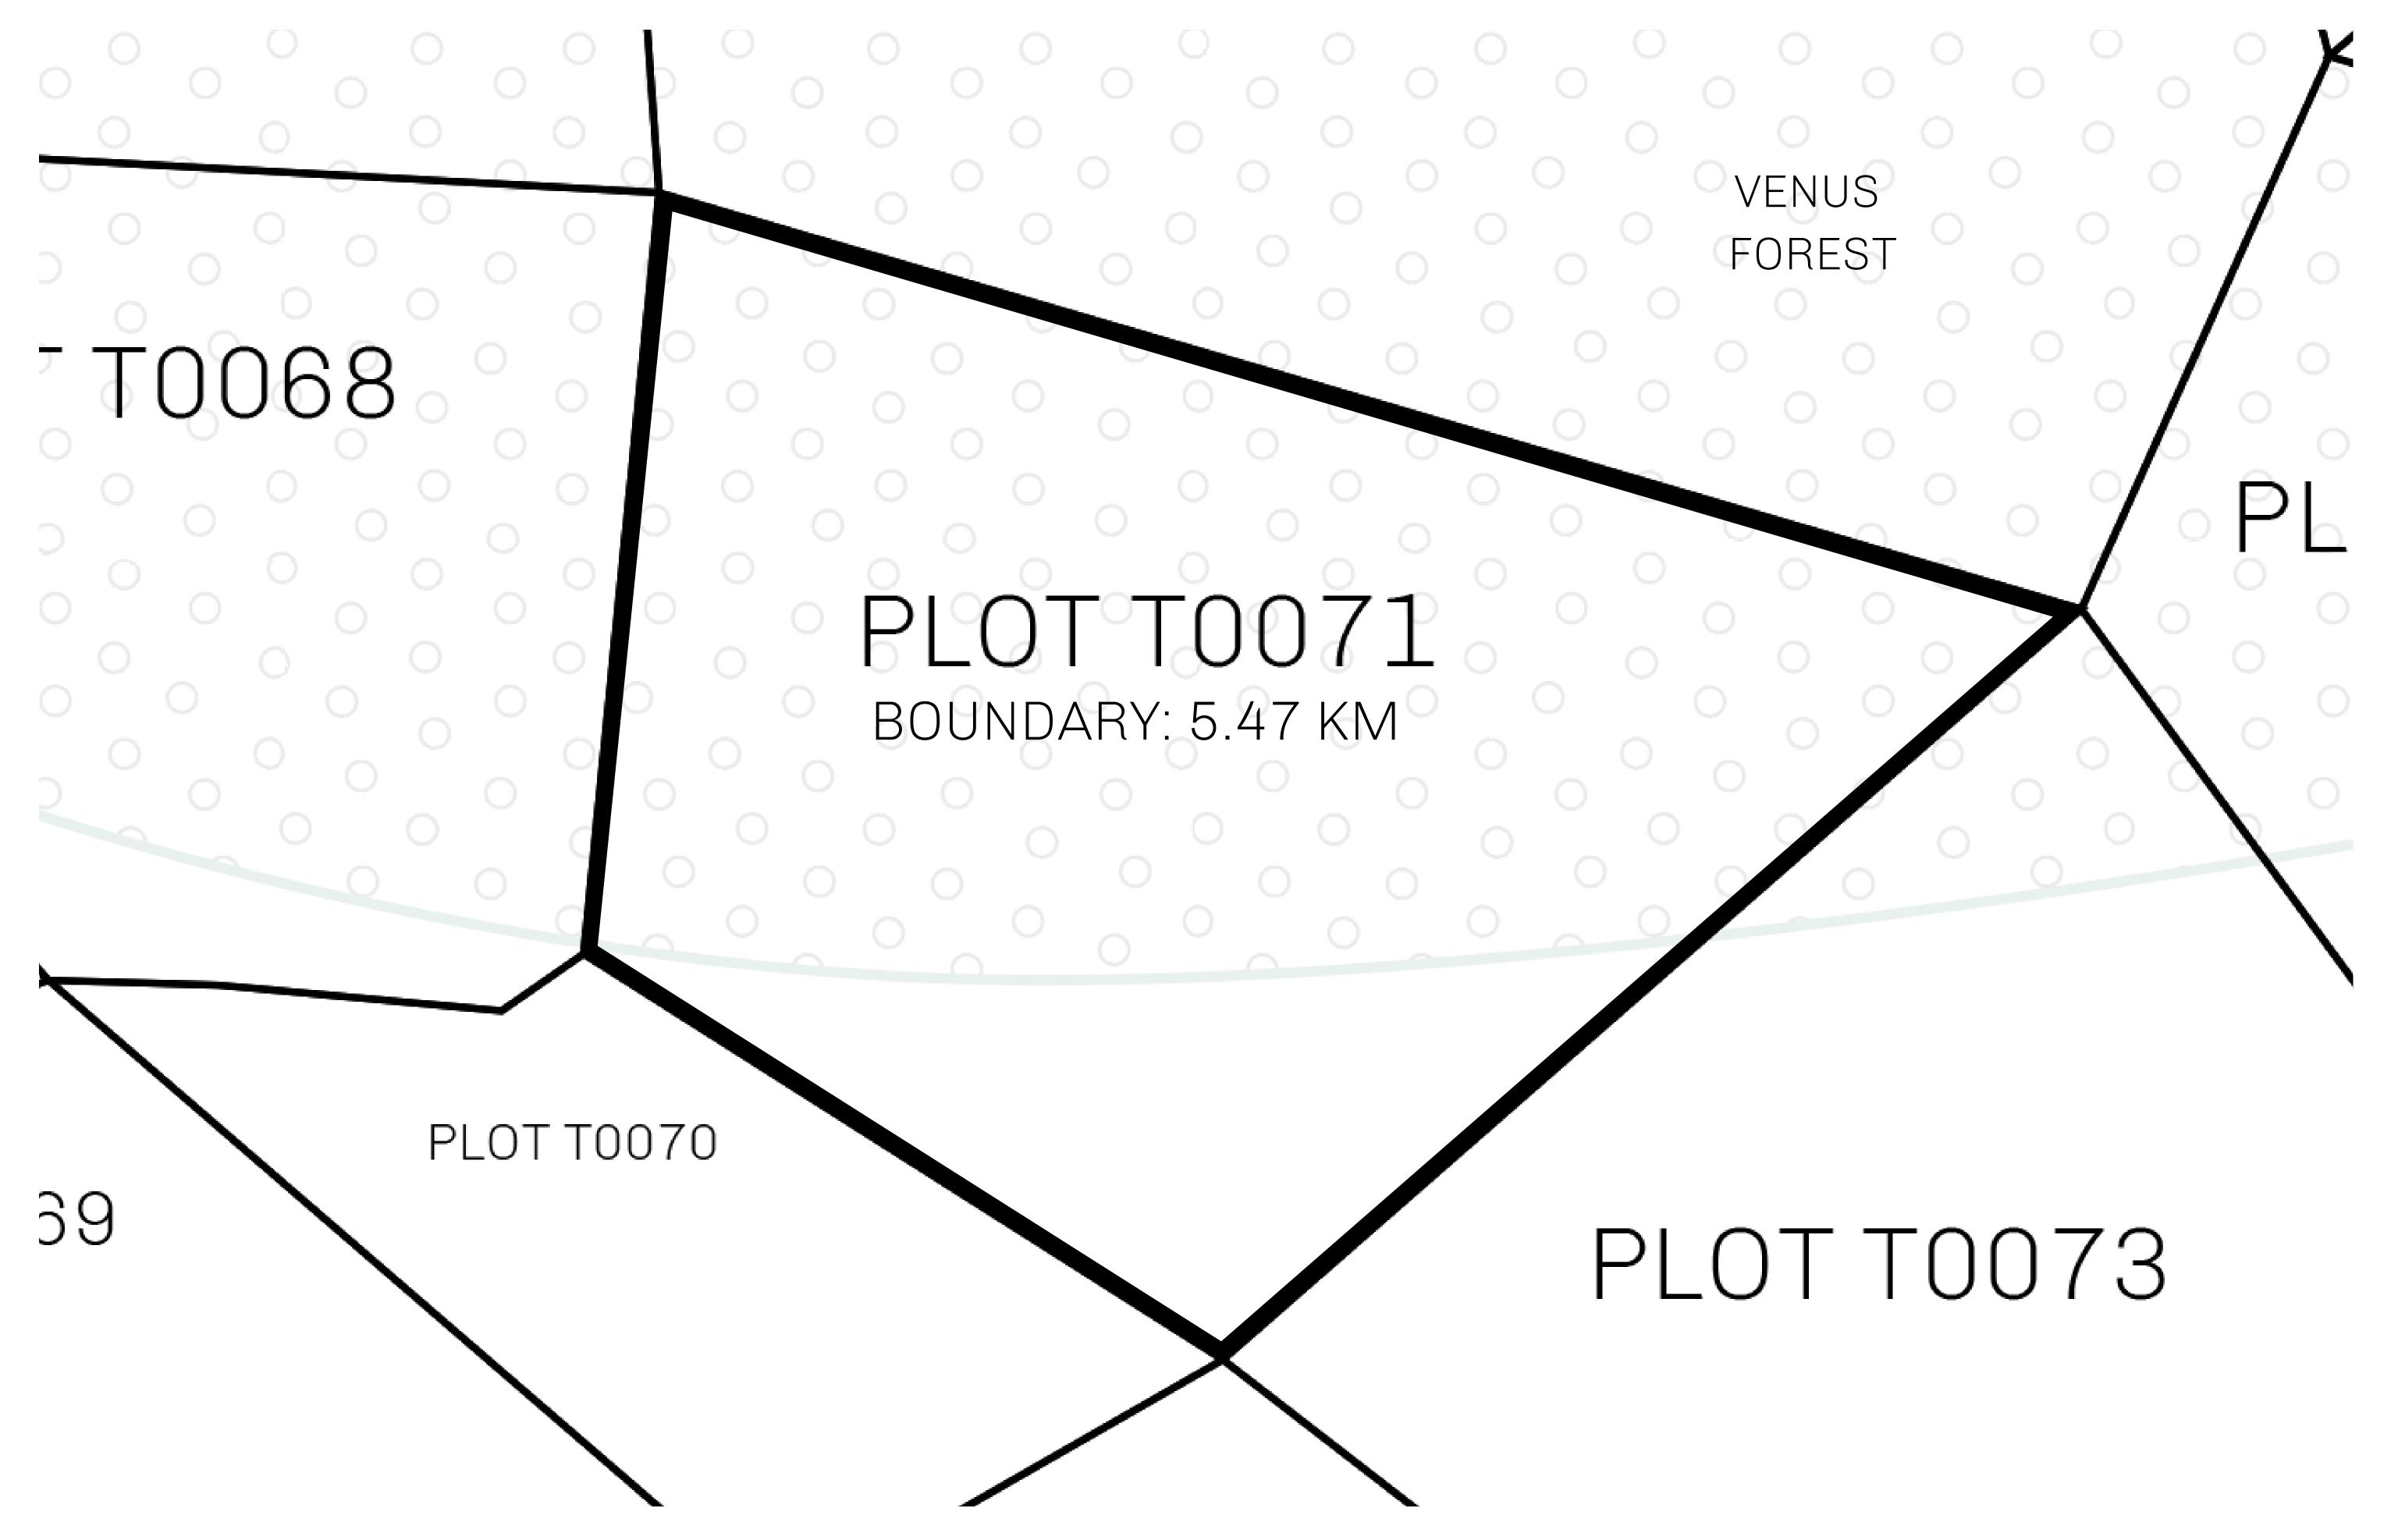

## H.M. LNFT Land Registry

TITLE NUMBER

ADMINISTRATIVE AREA

TERRITORIO LTT ST

ISSUED 22 November 2021

SCALE **1/50000** 

OWNER ENTITLEMENT

Type W-T: Share of 0.1% of all BUN sales (rewarded in Credits) plus 1% of all LTT redeemed based on number of NFT Stories minted; Mint 4 NFT Stories