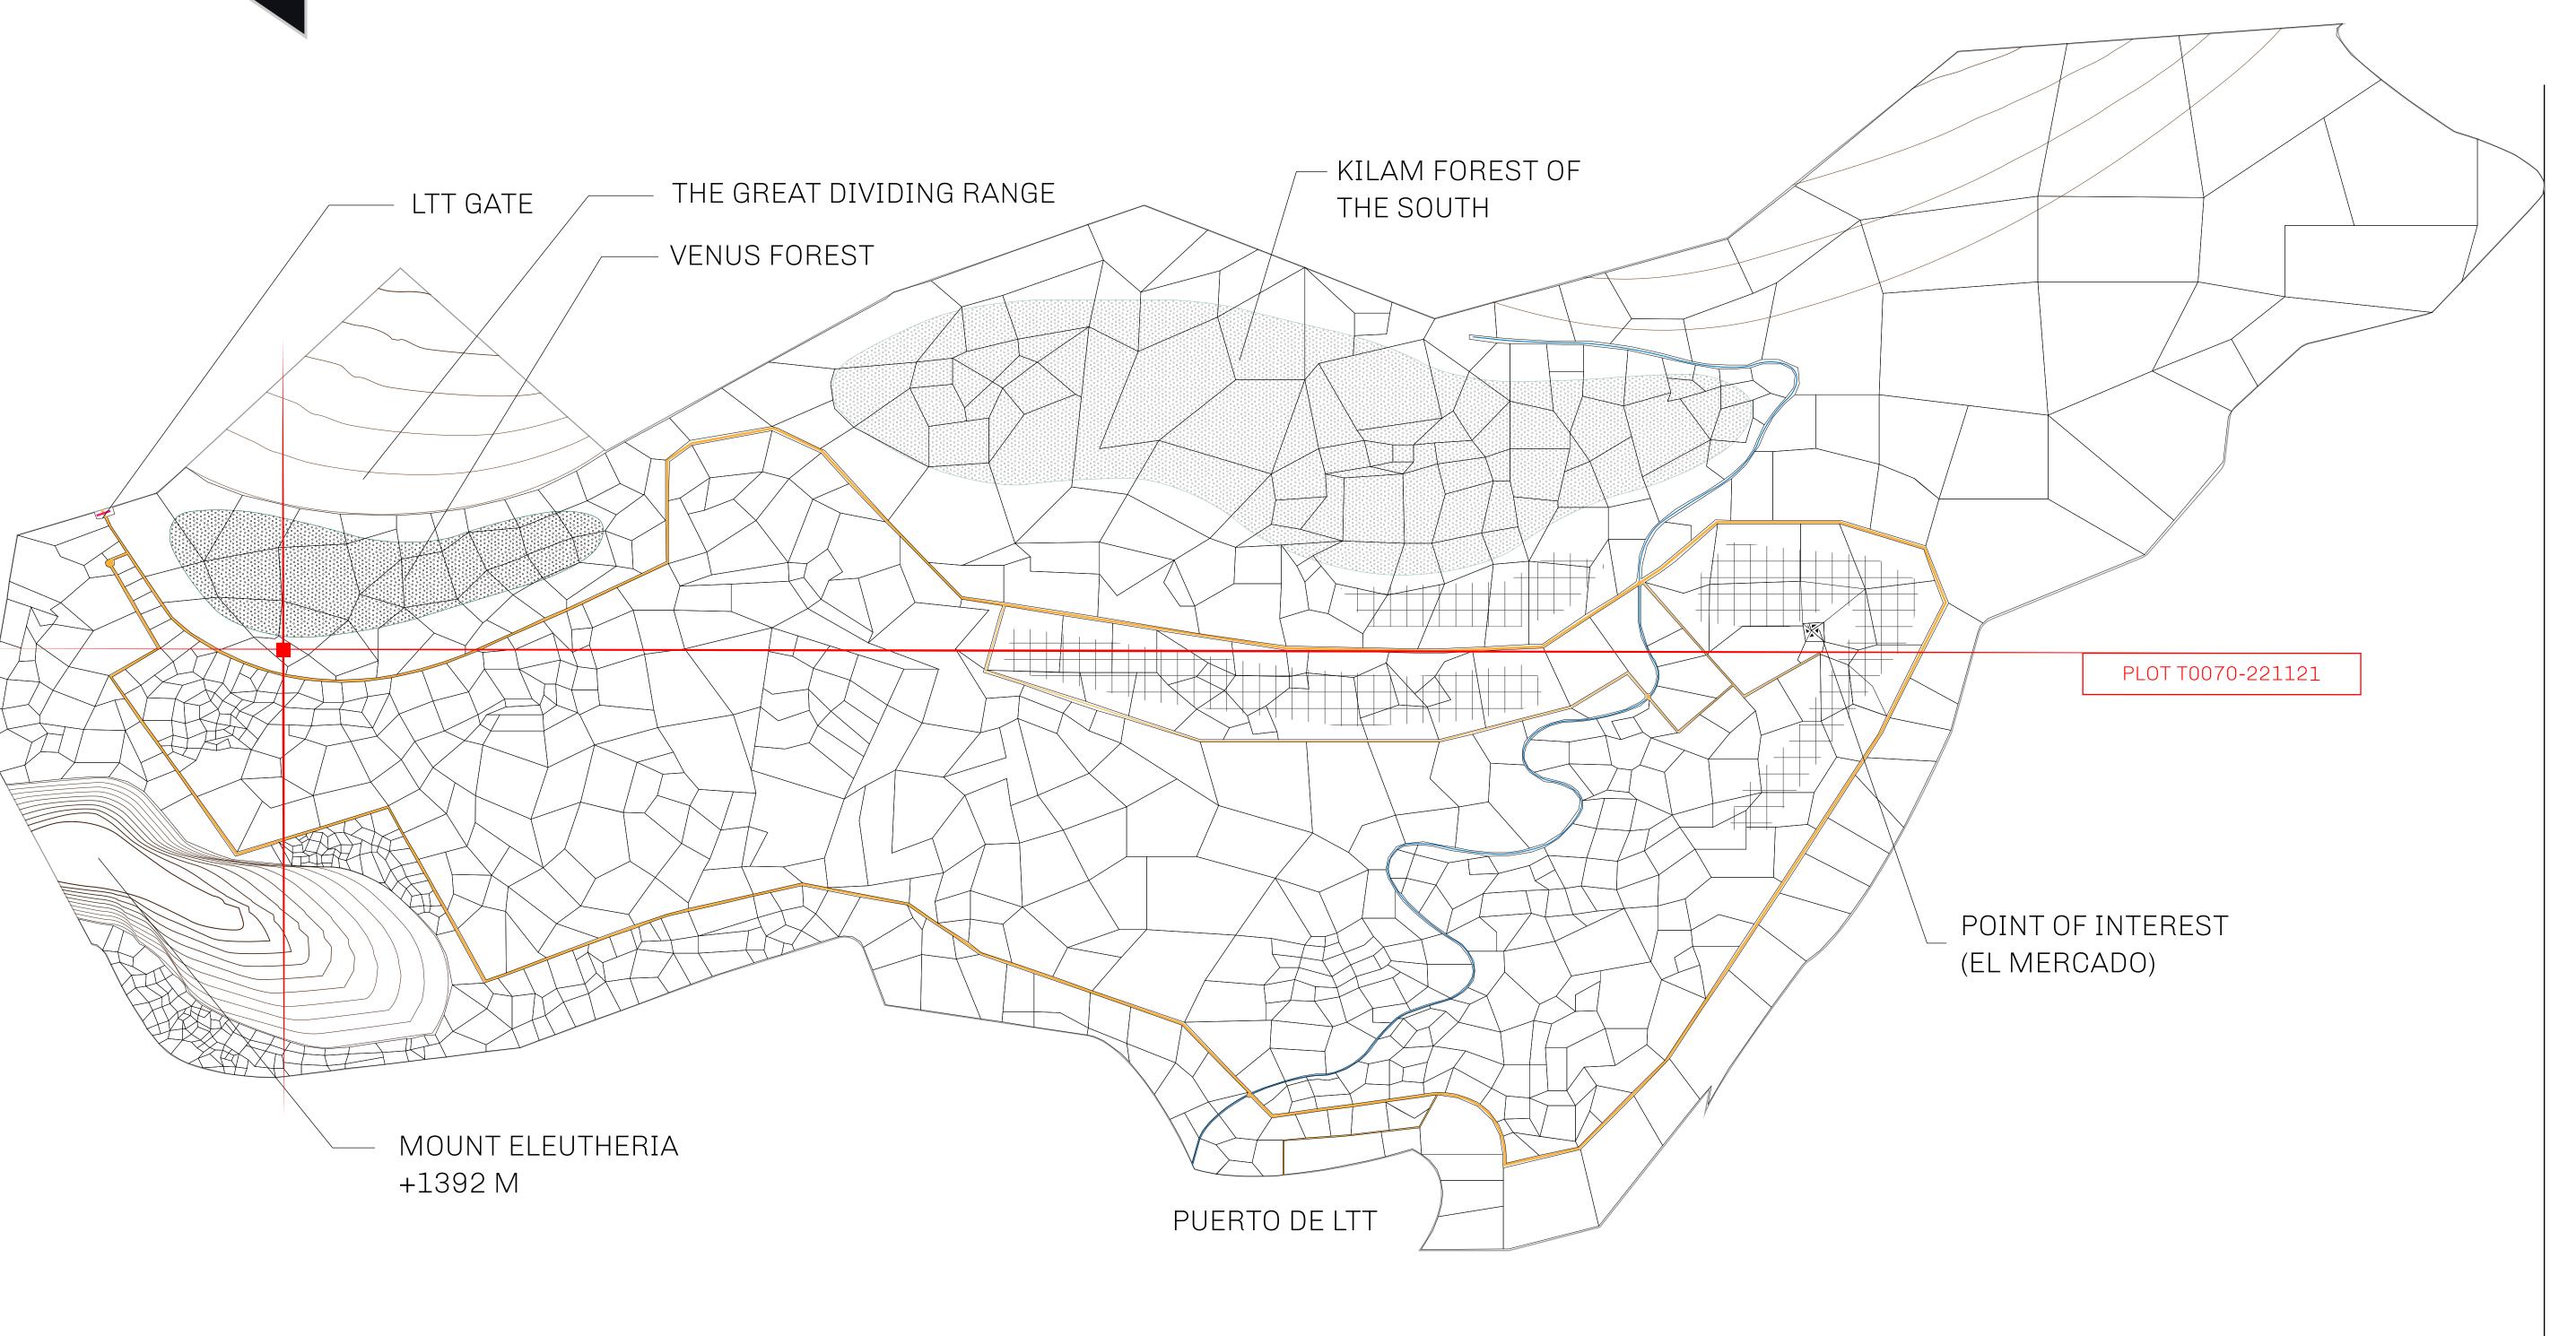

#### THE SPANISH ARMADA

The most flamboyant of all of the states, this Spanish-speaking territory houses a clash of cultures. From the LTT trades in the El Mercado district to the solicitations for invites to the Great Empire, and even the traveling Caravans, it is a transient place; people are always on the move on the way to the Great Empire or a trek through the Dividing Range to the Royaume De Satoshi. Commerce uses derivations of LTT such as LTTE, LTTB, and LTTC.

#### GEOGRAPHY

COASTLINE
BORDERS
HIGHEST POINT
LOWEST POINT
PLOTS
SCALE

193.03 KM (119.94 MILES)
OCEAN, THE GREAT EMPIRE
MT ELEUTHERIA +1392 M
PUERTO DE LTT 0 M

1045

1:50000

### T0070-221121

OWNER ENTITLEMENT

ADMINISTRATIVE AREA

Type W-T: Share of 0.1% of all BUN sales (rewarded in Credits) plus 1% of all LTT redeemed based on number of NFT Stories minted; Mint 4 NFT Stories