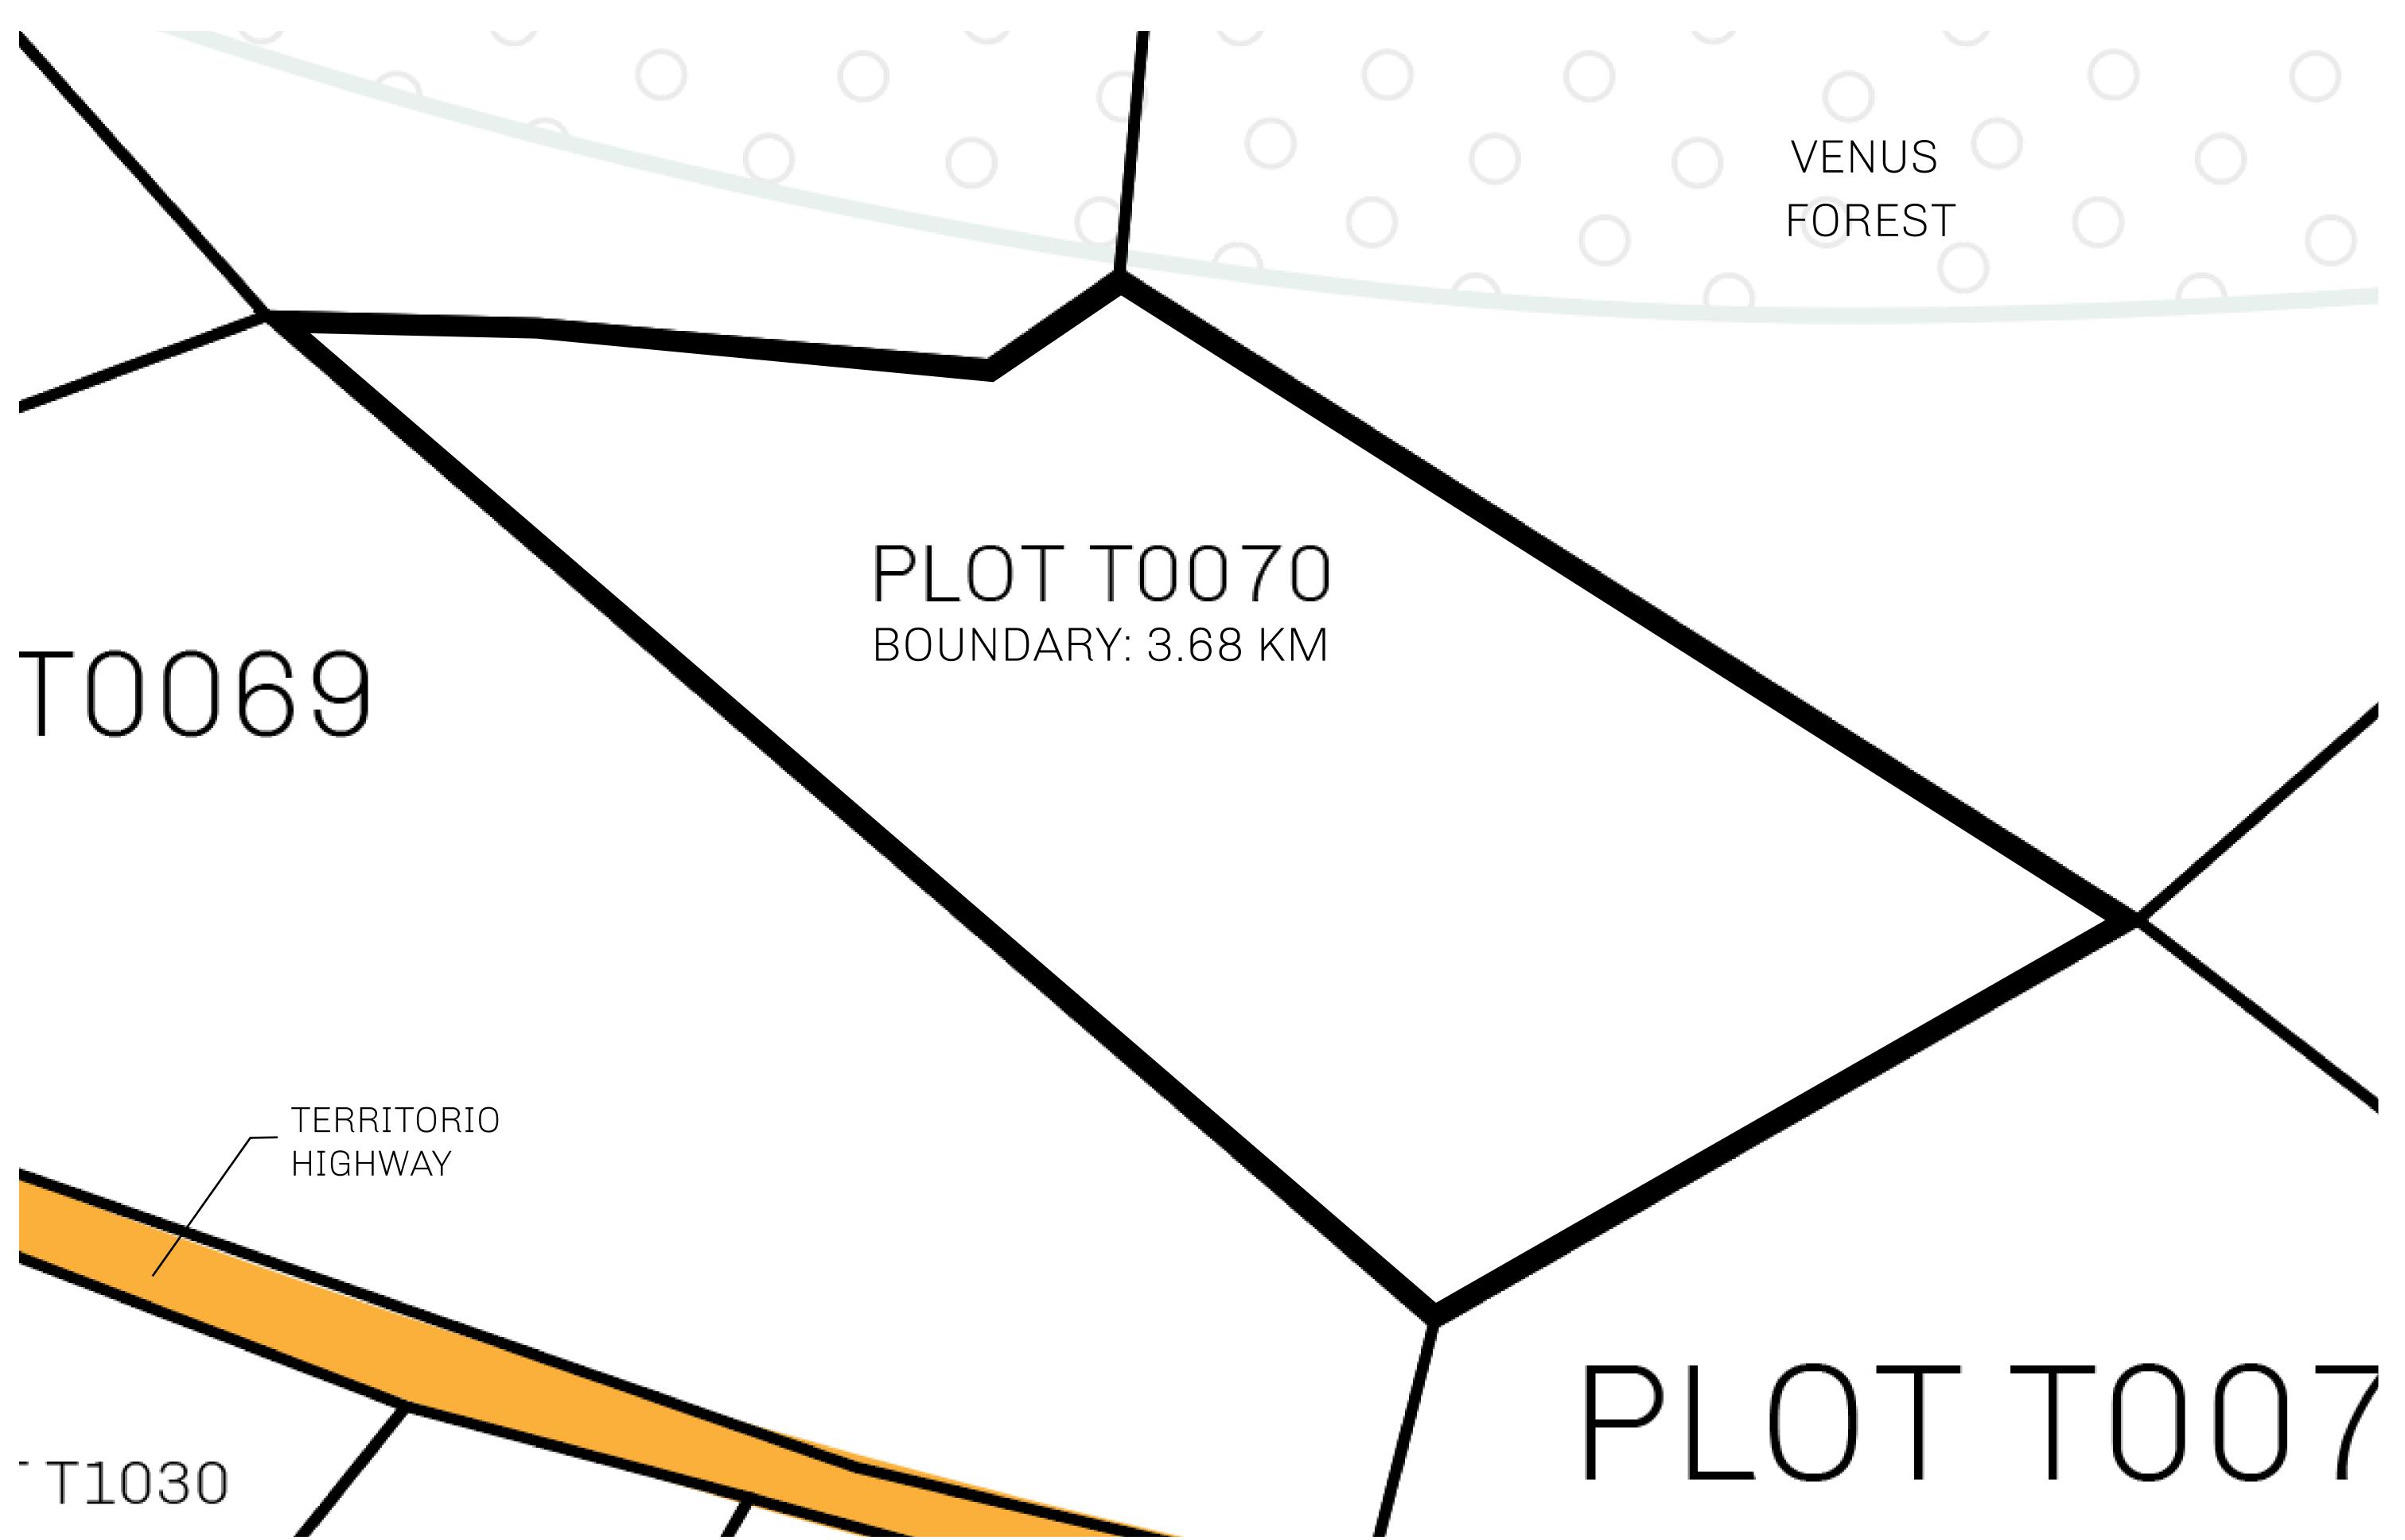

## H.M. LNFT Land Registry

TERRITORIO LTT ST

70070 33113

TITLE NUMBER

### T0070-221121

OWNER ENTITLEMENT

ADMINISTRATIVE AREA

Type W-T: Share of 0.1% of all BUN sales (rewarded in Credits) plus 1% of all LTT redeemed based on number of NFT Stories minted; Mint 4 NFT Stories