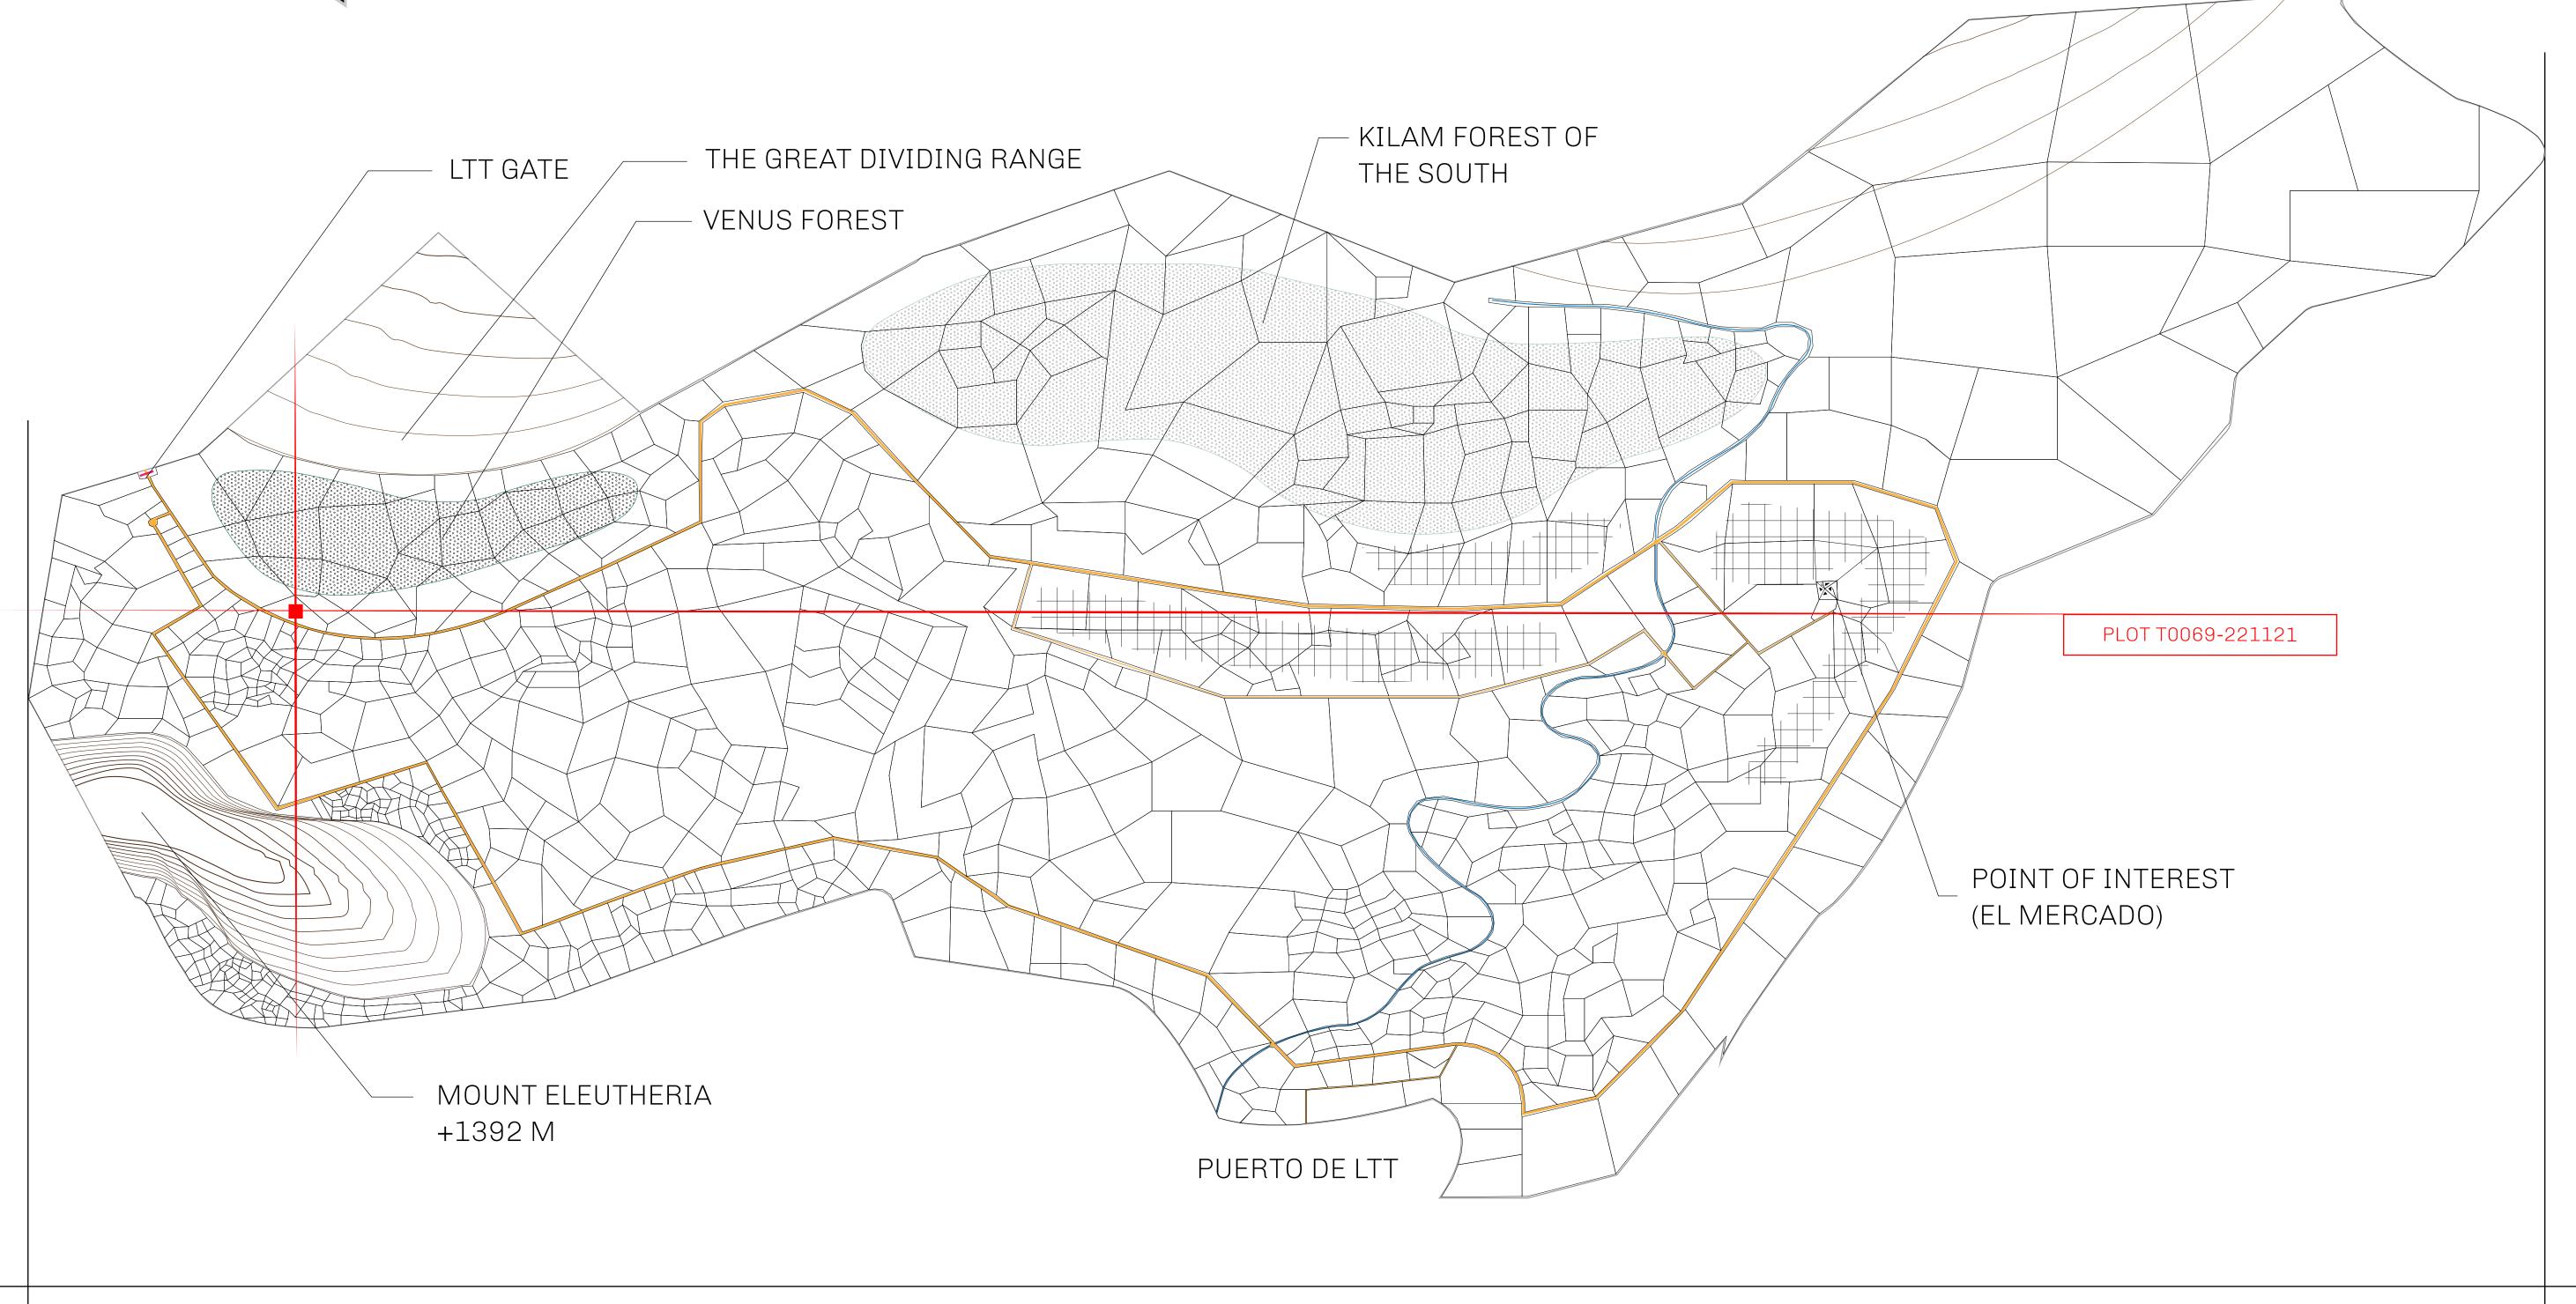

## THE SPANISH ARMADA

The most flamboyant of all of the states, this Spanish-speaking territory houses a clash of cultures. From the LTT trades in the El Mercado district to the solicitations for invites to the Great Empire, and even the traveling Caravans, it is a transient place; people are always on the move on the way to the Great Empire or a trek through the Dividing Range to the Royaume De Satoshi. Commerce uses derivations of LTT such as LTTE, LTTB, and LTTC.

## GEOGRAPHY

COASTLINE
BORDERS
HIGHEST POINT
LOWEST POINT
PLOTS
SCALE

193.03 KM (119.94 MILES)
OCEAN, THE GREAT EMPIRE
MT ELEUTHERIA +1392 M
PUERTO DE LTT 0 M

1045

1:50000