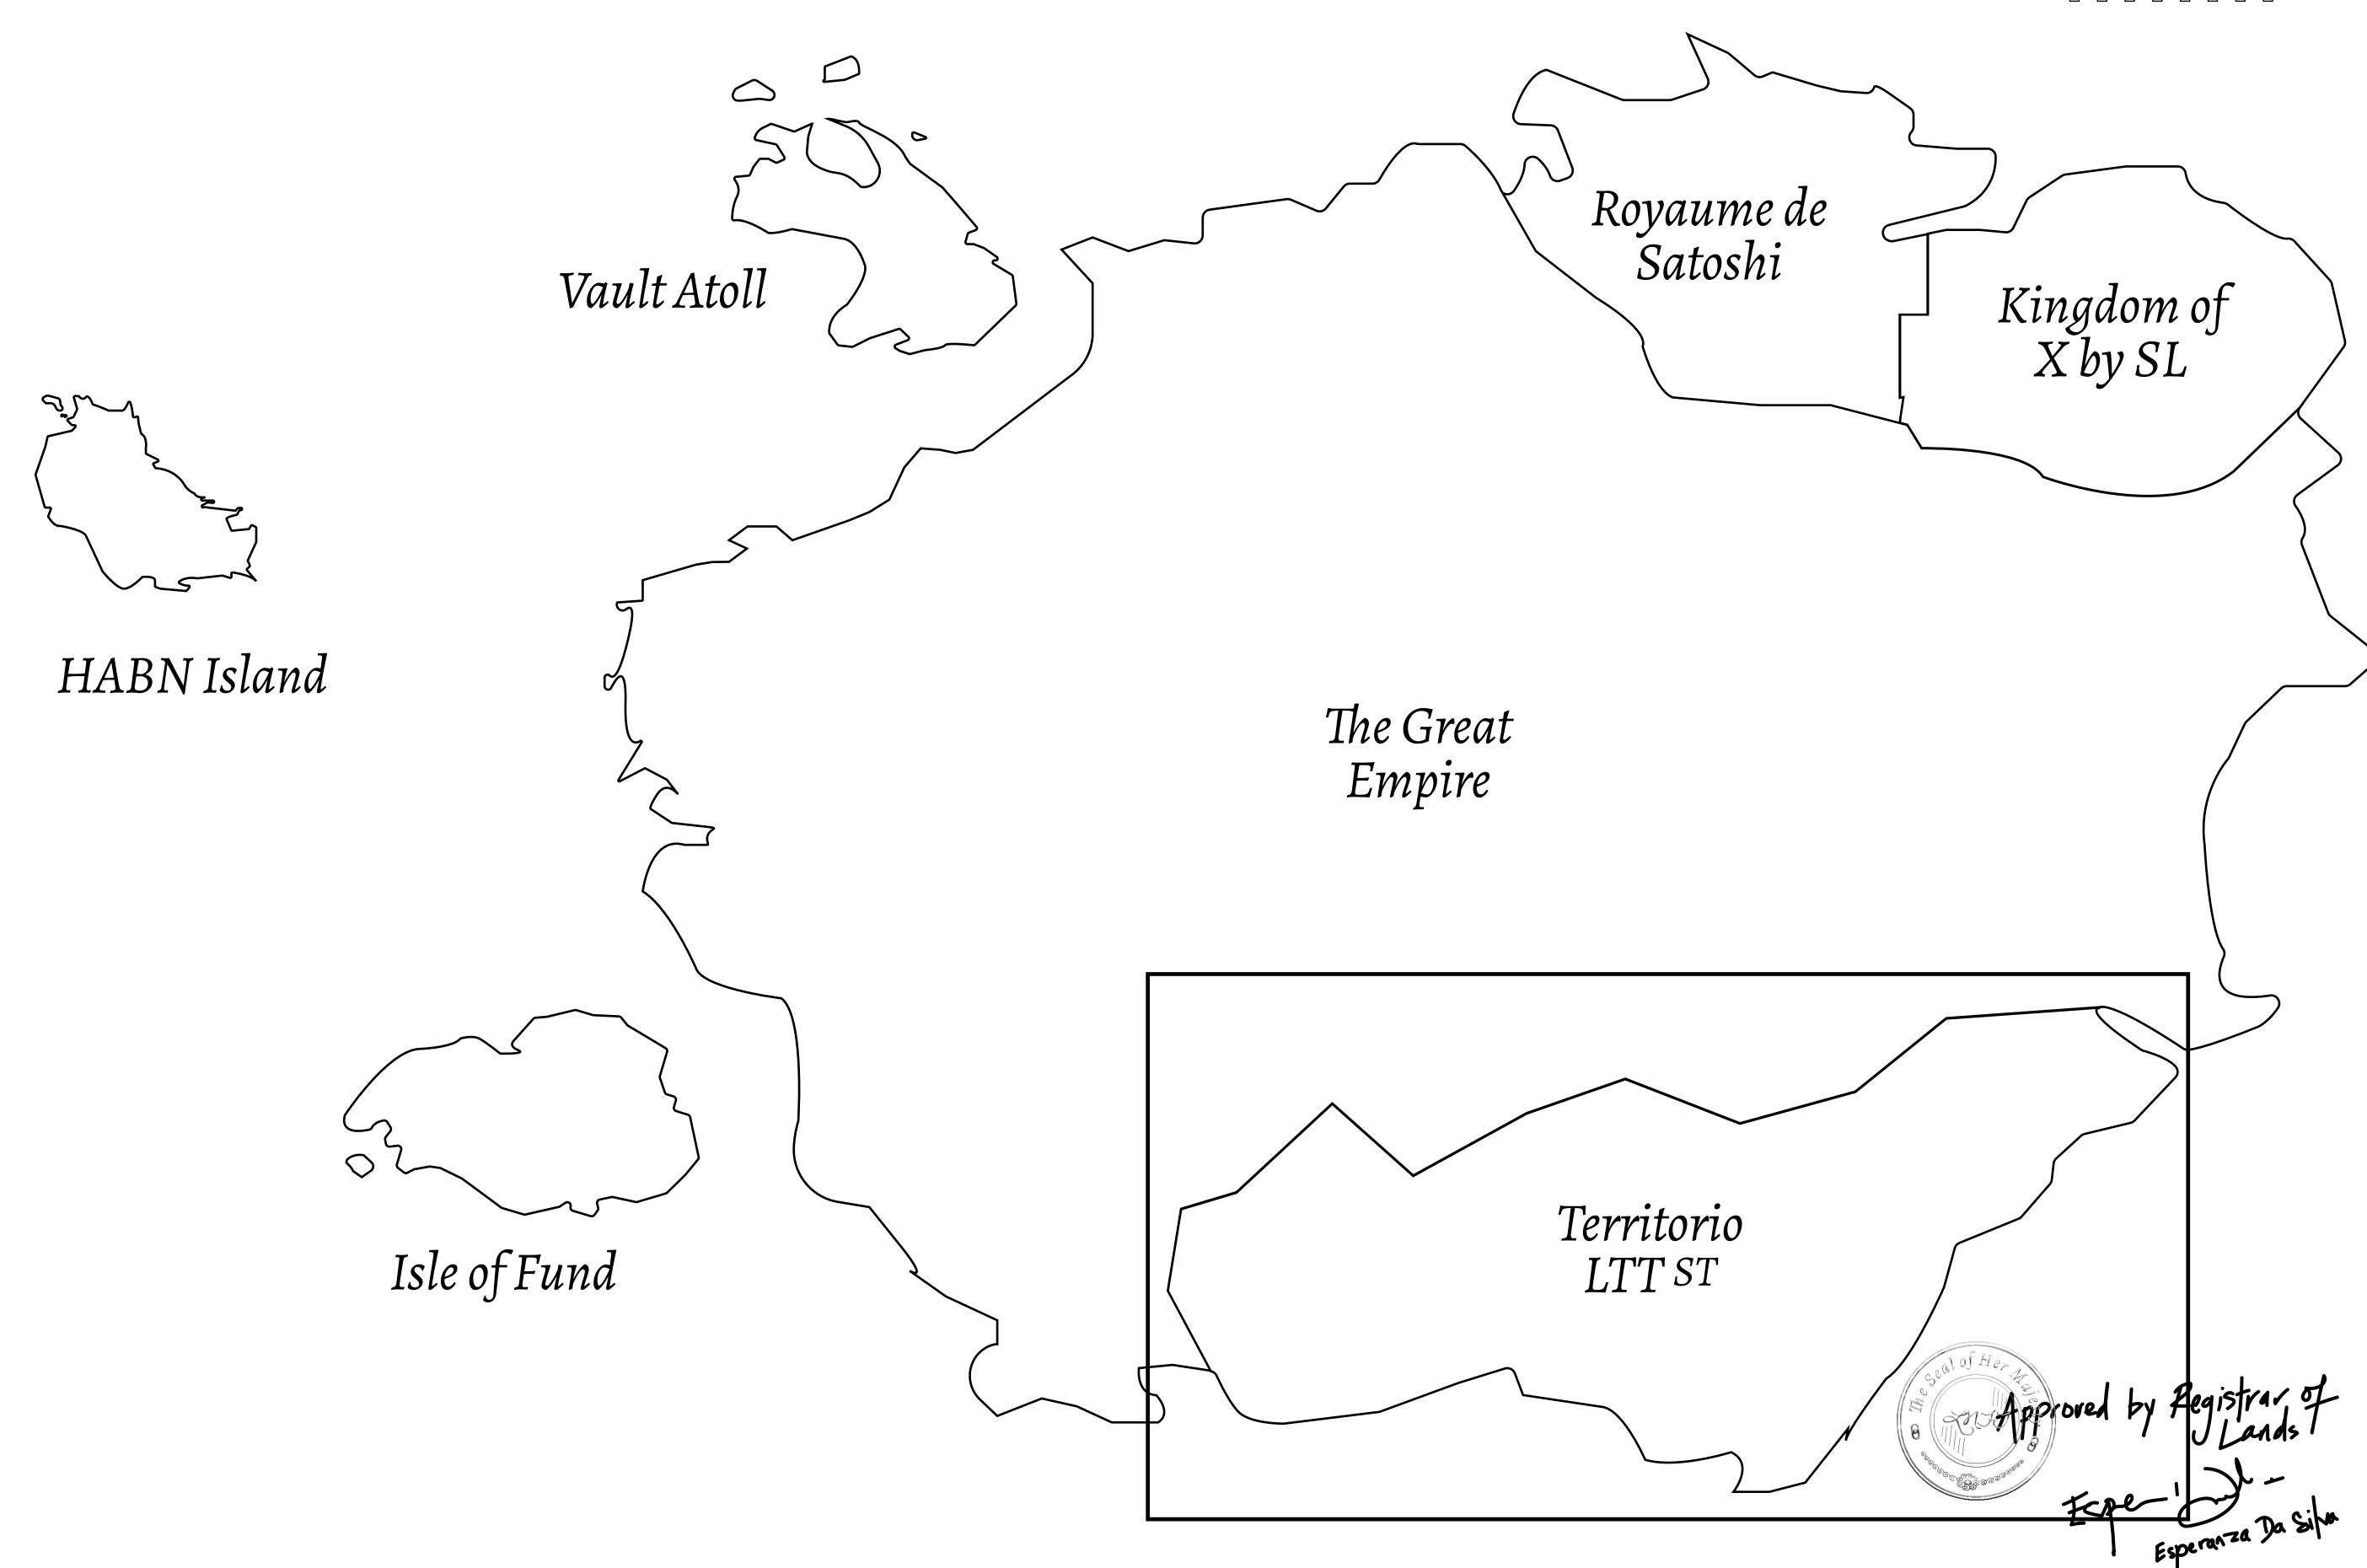

## THE SPANISH ARMADA

The most flamboyant of all of the states, this Spanish-speaking territory houses a clash of cultures. From the LTT trades in the El Mercado district to the solicitations for invites to the Great Empire, and even the traveling Caravans, it is a transient place; people are always on the move on the way to the Great Empire or a trek through the Dividing Range to the Royaume De Satoshi. Commerce uses derivations of LTT such as LTTE, LTTB, and LTTC.

## GEOGRAPHY

COASTLINE
BORDERS
HIGHEST POINT
LOWEST POINT
PLOTS
SCALE

193.03 KM (119.94 MILES)
OCEAN, THE GREAT EMPIRE
MT ELEUTHERIA +1392 M
PUERTO DE LTT 0 M

1045

1:50000

## H.M. LNFT Land Registry

TITLE NUMBER

TERRITORIO LTT ST

ISSUED 22 November 2021 .

SCALE **1/50000** 

OWNER ENTITLEMENT

Type W-T: Share of 0.1% of all BUN sales (rewarded in Credits) plus 1% of all LTT redeemed based on