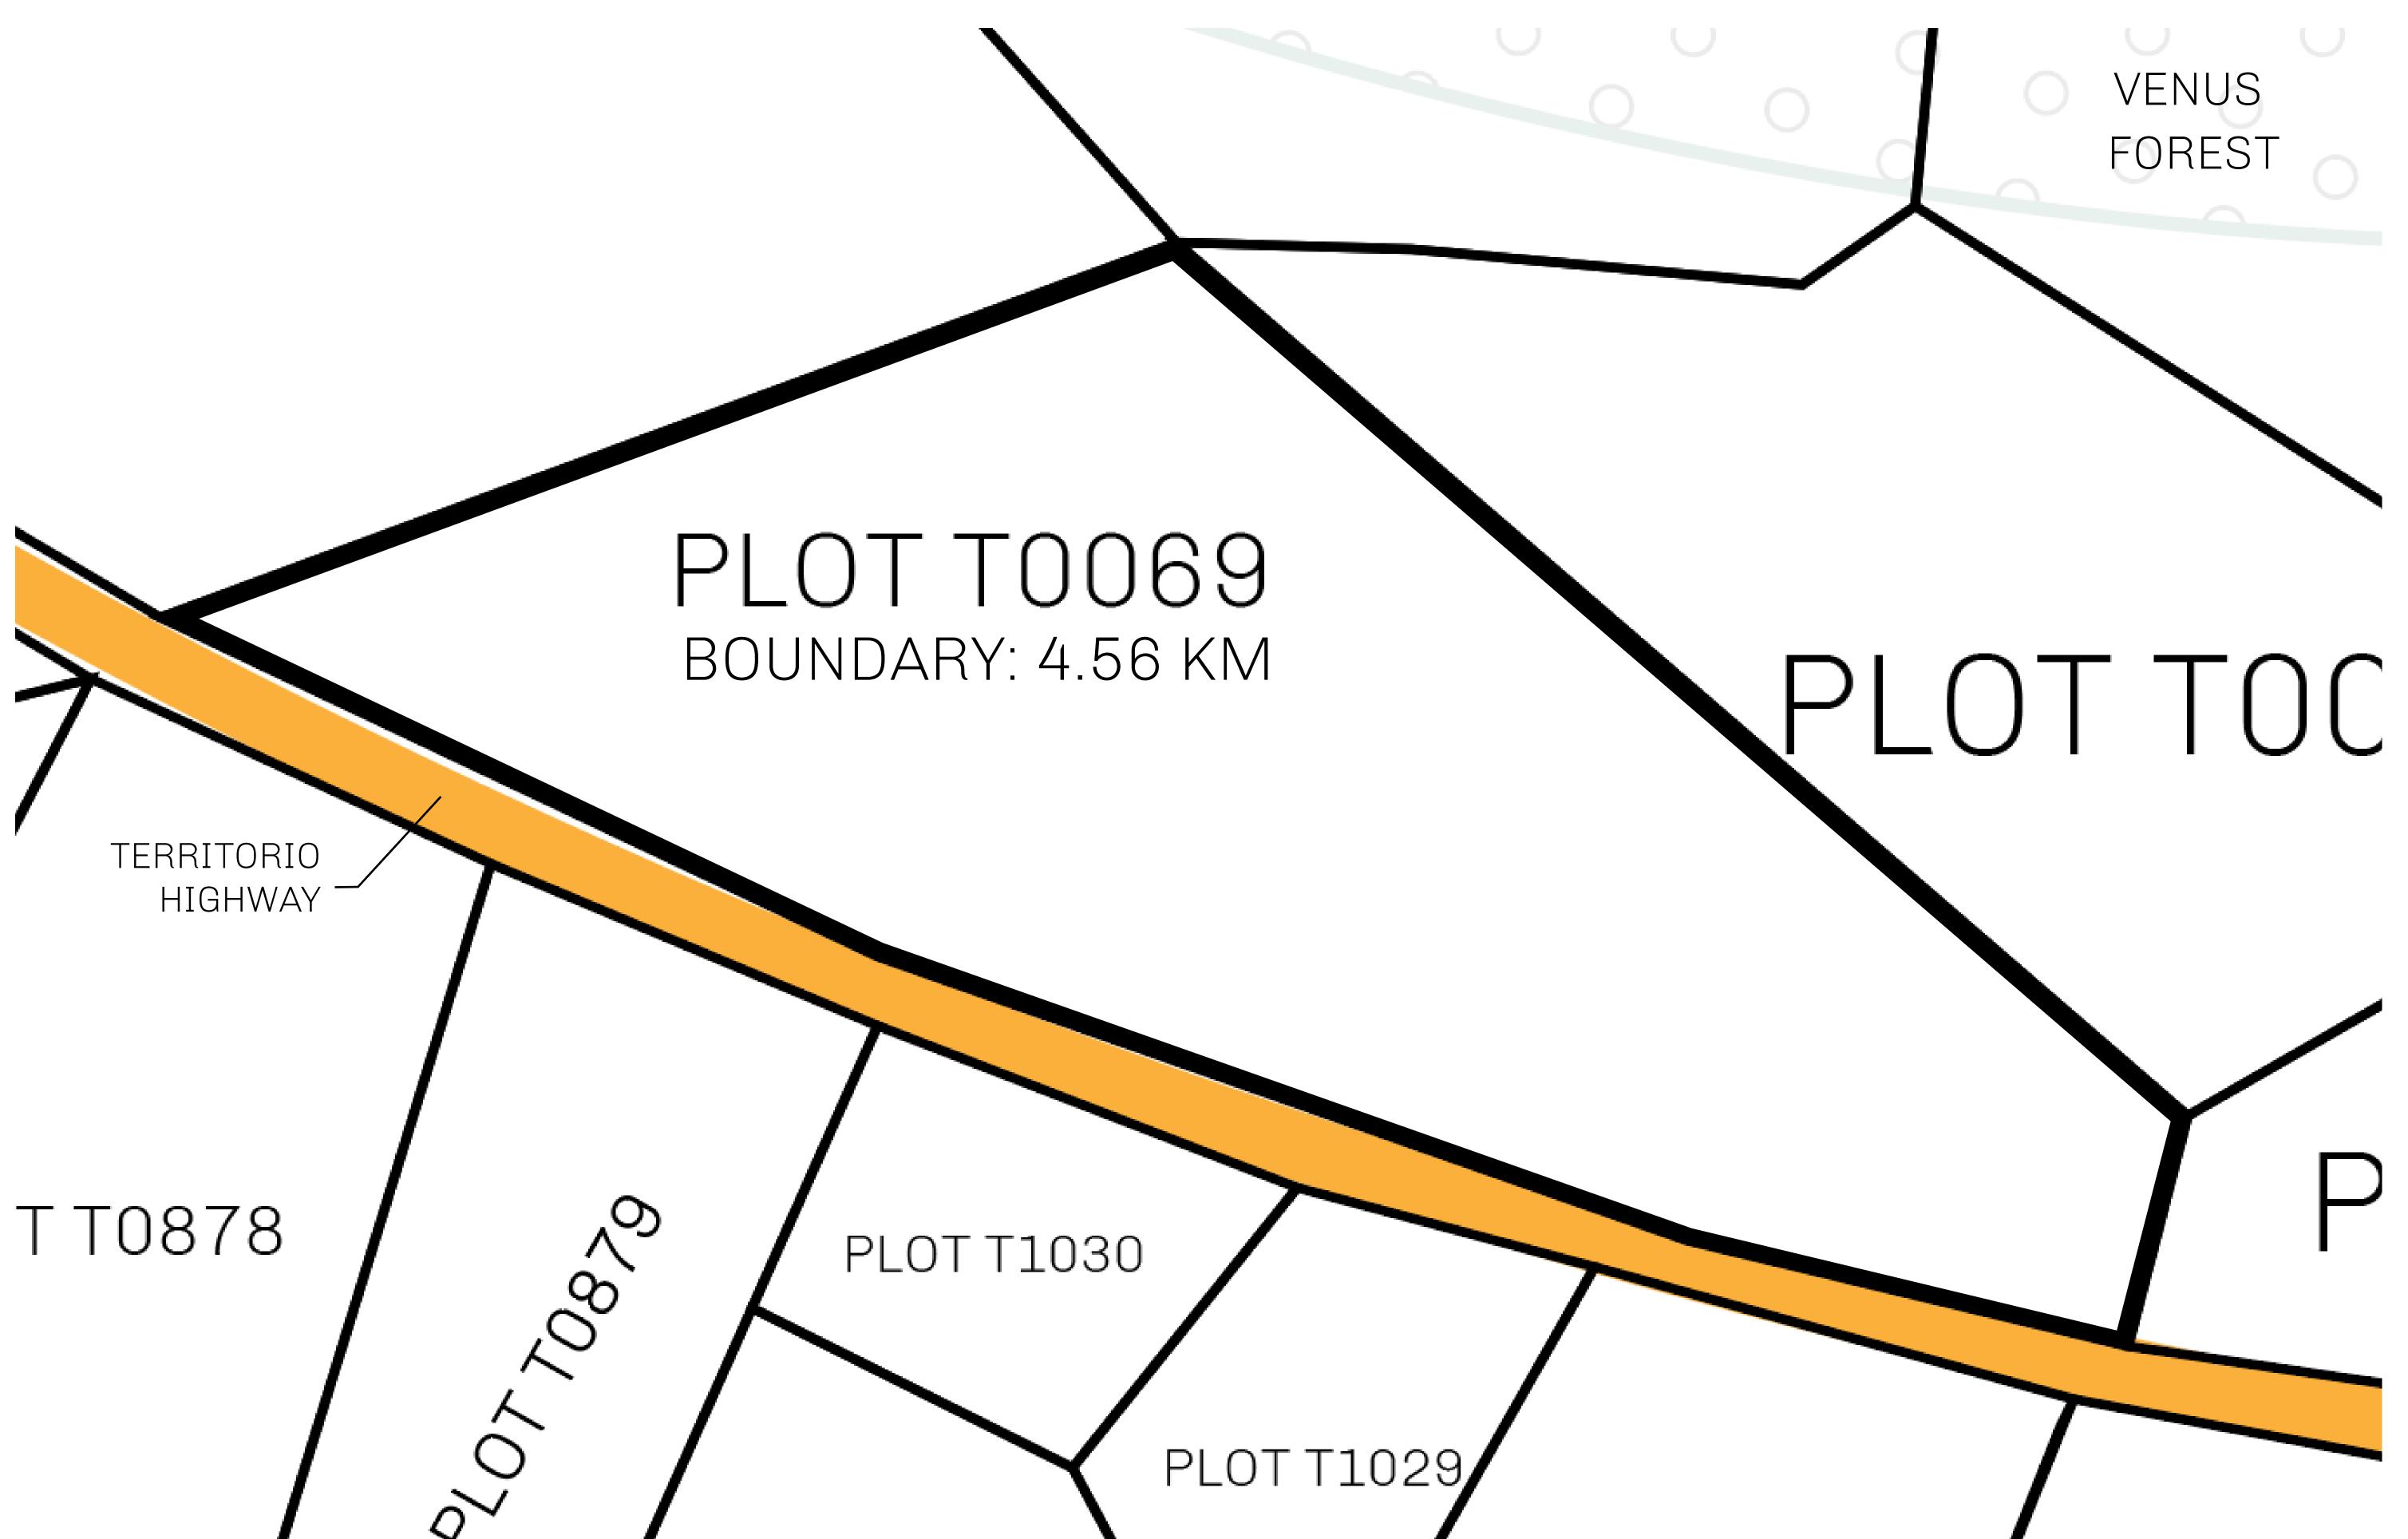

## GEOGRAPHY

COASTLINE
BORDERS
HIGHEST POINT
LOWEST POINT
PLOTS
SCALE

193.03 KM (119.94 MILES)
OCEAN, THE GREAT EMPIRE
MT ELEUTHERIA +1392 M
PUERTO DE LTT 0 M

1045

1:50000

## H.M. LNFT Land Registry

TITLE NUMBER

TERRITORIO LTT ST

ISSUED 22 November 2021 .

SCALE **1/50000** 

OWNER ENTITLEMENT

Type W-T: Share of 0.1% of all BUN sales (rewarded in Credits) plus 1% of all LTT redeemed based on