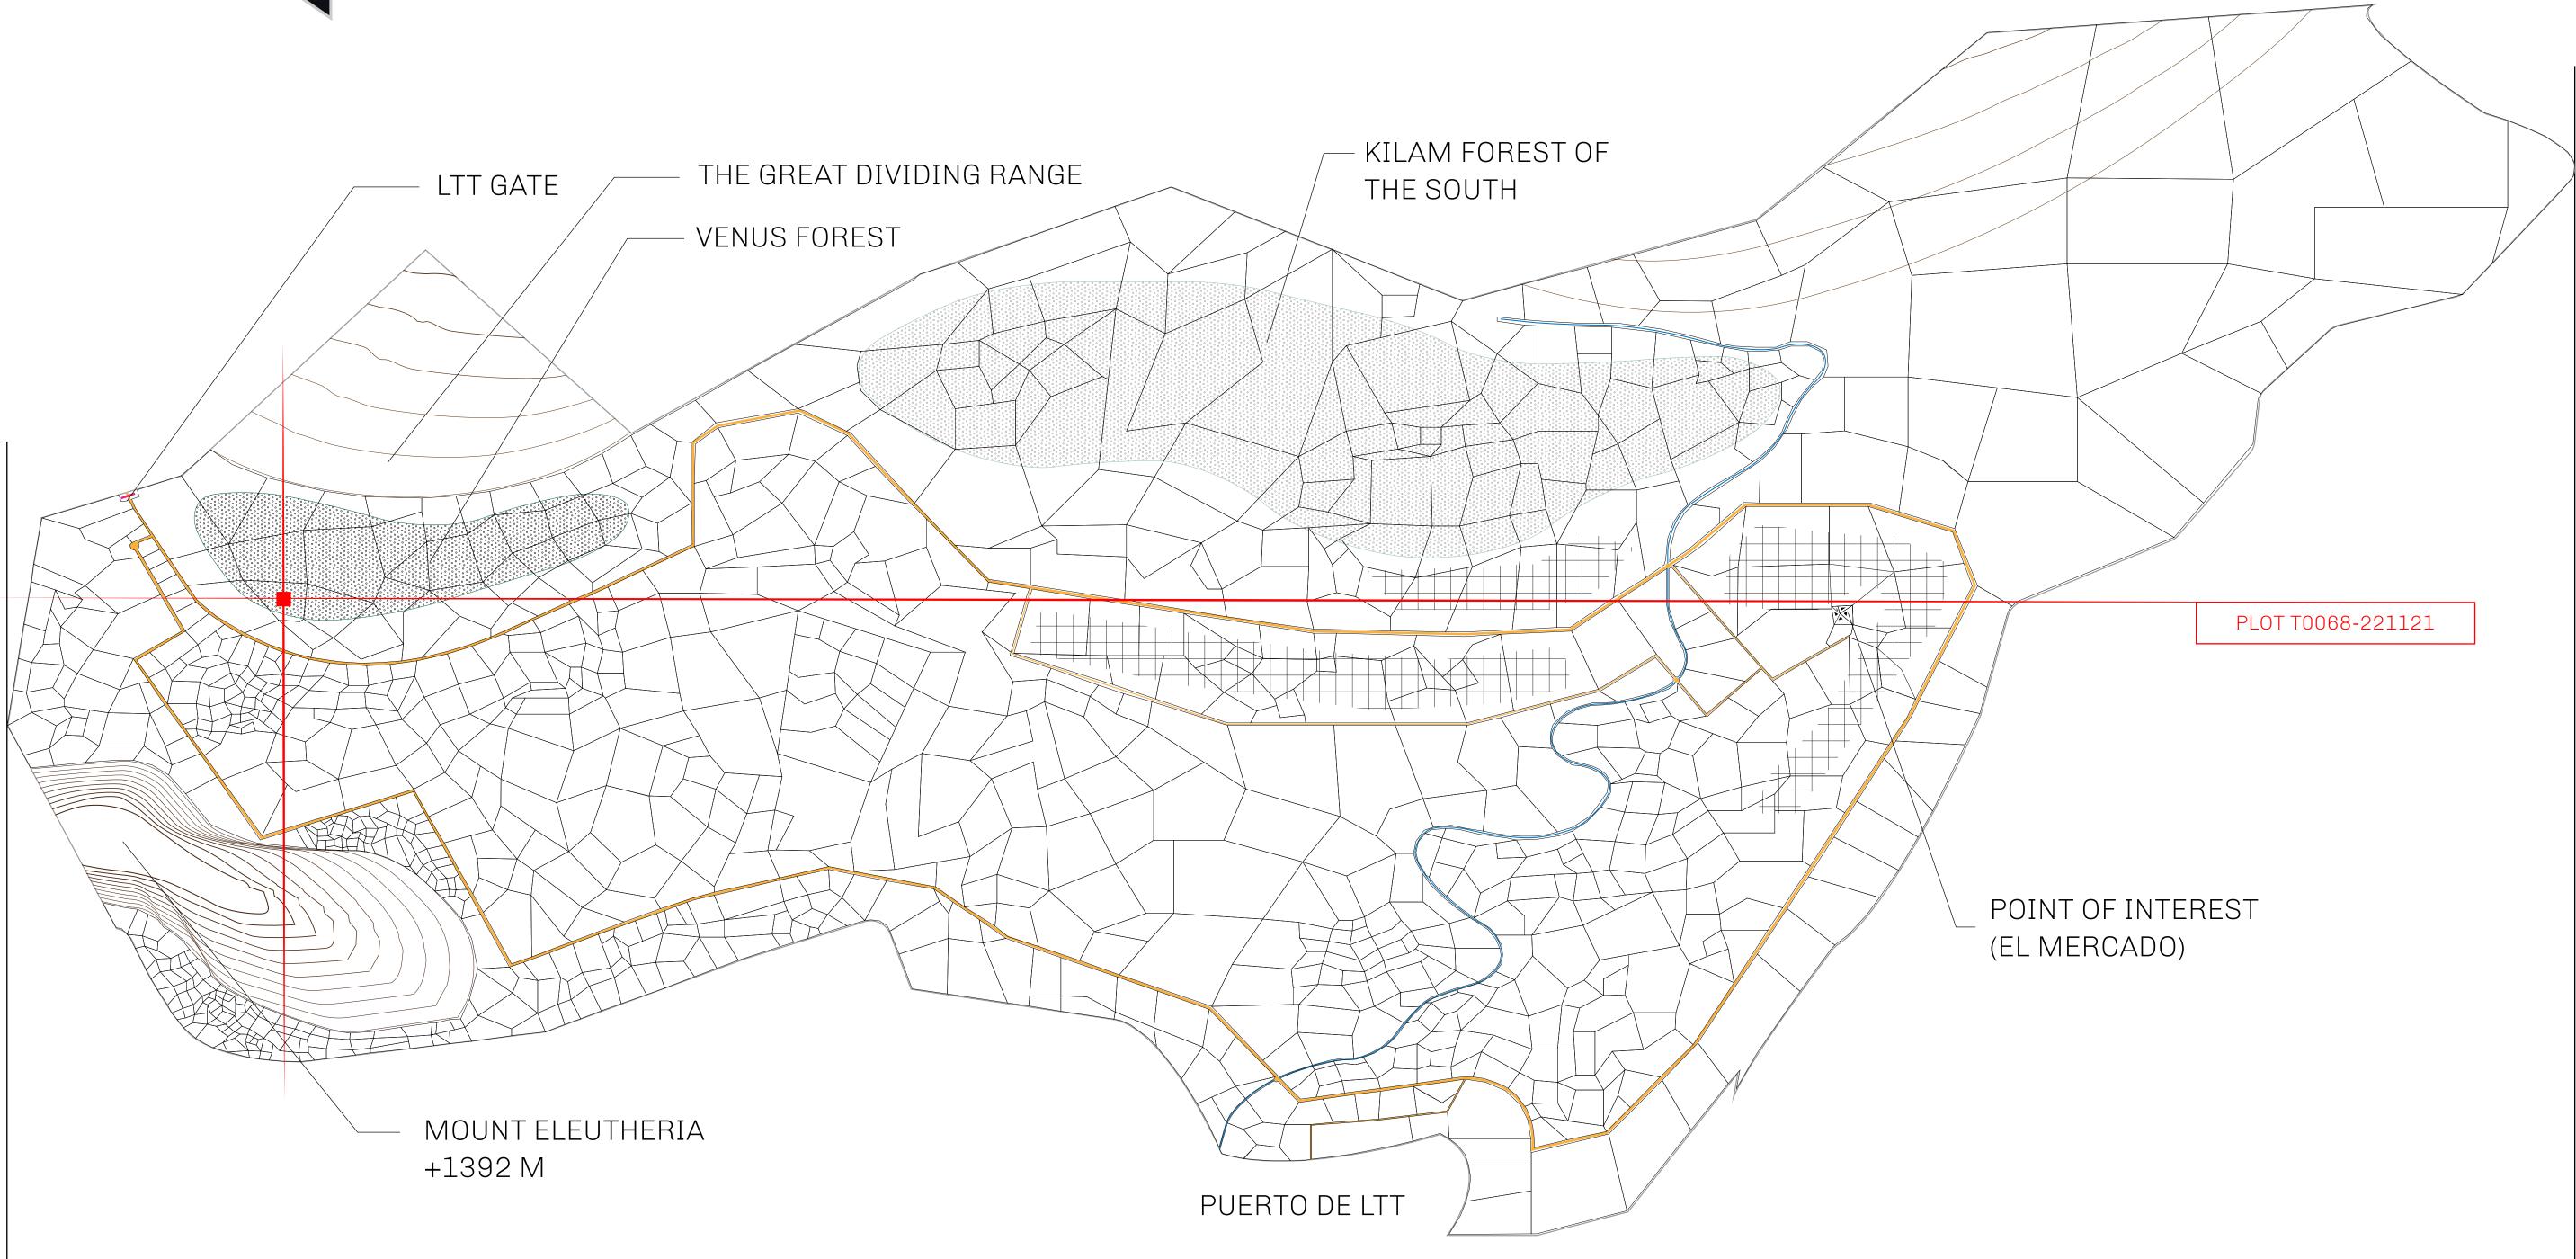

### GEOGRAPHY

COASTLINE BORDERS HIGHEST POINT LOWEST POINT PLOTS SCALE

193.03 KM (119.94 MILES) OCEAN, THE GREAT EMPIRE MT ELEUTHERIA +1392 M PUERTO DE LTT O M 1045 1:50000

73.54 KM

## TERRITORIO

Type W-T: Sha number of NFT

|                                  | TITLE NUMBER<br><b>T0068-221121</b> |          |          |              |           |            |  |  |
|----------------------------------|-------------------------------------|----------|----------|--------------|-----------|------------|--|--|
| y                                |                                     |          |          |              |           |            |  |  |
| O LTT ST                         | ISSUED                              | 22 Novem | nber 202 | 1 Jo.I.      | SCA       | LE 1/50000 |  |  |
| are of 0.1% of<br>T Stories mint |                                     | •        |          | edits) plus  | 1% of all | LTT redee  |  |  |
| 0                                | 0                                   | 0        |          | 0            | 0         | (          |  |  |
|                                  |                                     |          |          |              | NUS       |            |  |  |
|                                  |                                     |          |          |              | REST      |            |  |  |
|                                  | 0                                   | $\odot$  |          | 0            | 0         |            |  |  |
|                                  | 0                                   | 0        |          | 0            | 0         |            |  |  |
|                                  |                                     |          |          |              |           |            |  |  |
| DD.                              | $\overline{\frown}$                 | · –      | റ്റ      | $\mathbf{v}$ | ວິ        |            |  |  |
| ΦĽ                               | U I                                 |          | $\sim$   | )6           | $ \odot$  |            |  |  |
| BOL                              | JNDA                                | RY:      | 5.08     | 9 KM         | í o       |            |  |  |
|                                  |                                     |          |          |              |           |            |  |  |
|                                  |                                     |          |          |              |           |            |  |  |
|                                  |                                     |          |          |              |           |            |  |  |
|                                  |                                     |          |          |              |           |            |  |  |
|                                  |                                     |          |          |              |           |            |  |  |
|                                  |                                     |          |          |              |           |            |  |  |
|                                  |                                     |          |          |              |           |            |  |  |
|                                  |                                     |          |          |              |           |            |  |  |
|                                  |                                     |          |          |              |           |            |  |  |
|                                  |                                     |          |          |              |           |            |  |  |