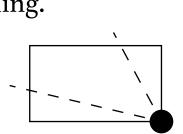

# VENI JS FOREST PLOT TC PLOT T006{

**OFFICIAL PERSPECTIVE SHEET FOR FILING** Indicate vantage point for each drawing. Copy and mark each sheet required prior to filing.

Guide - Vantage point should be indicated as shown in the diagram: