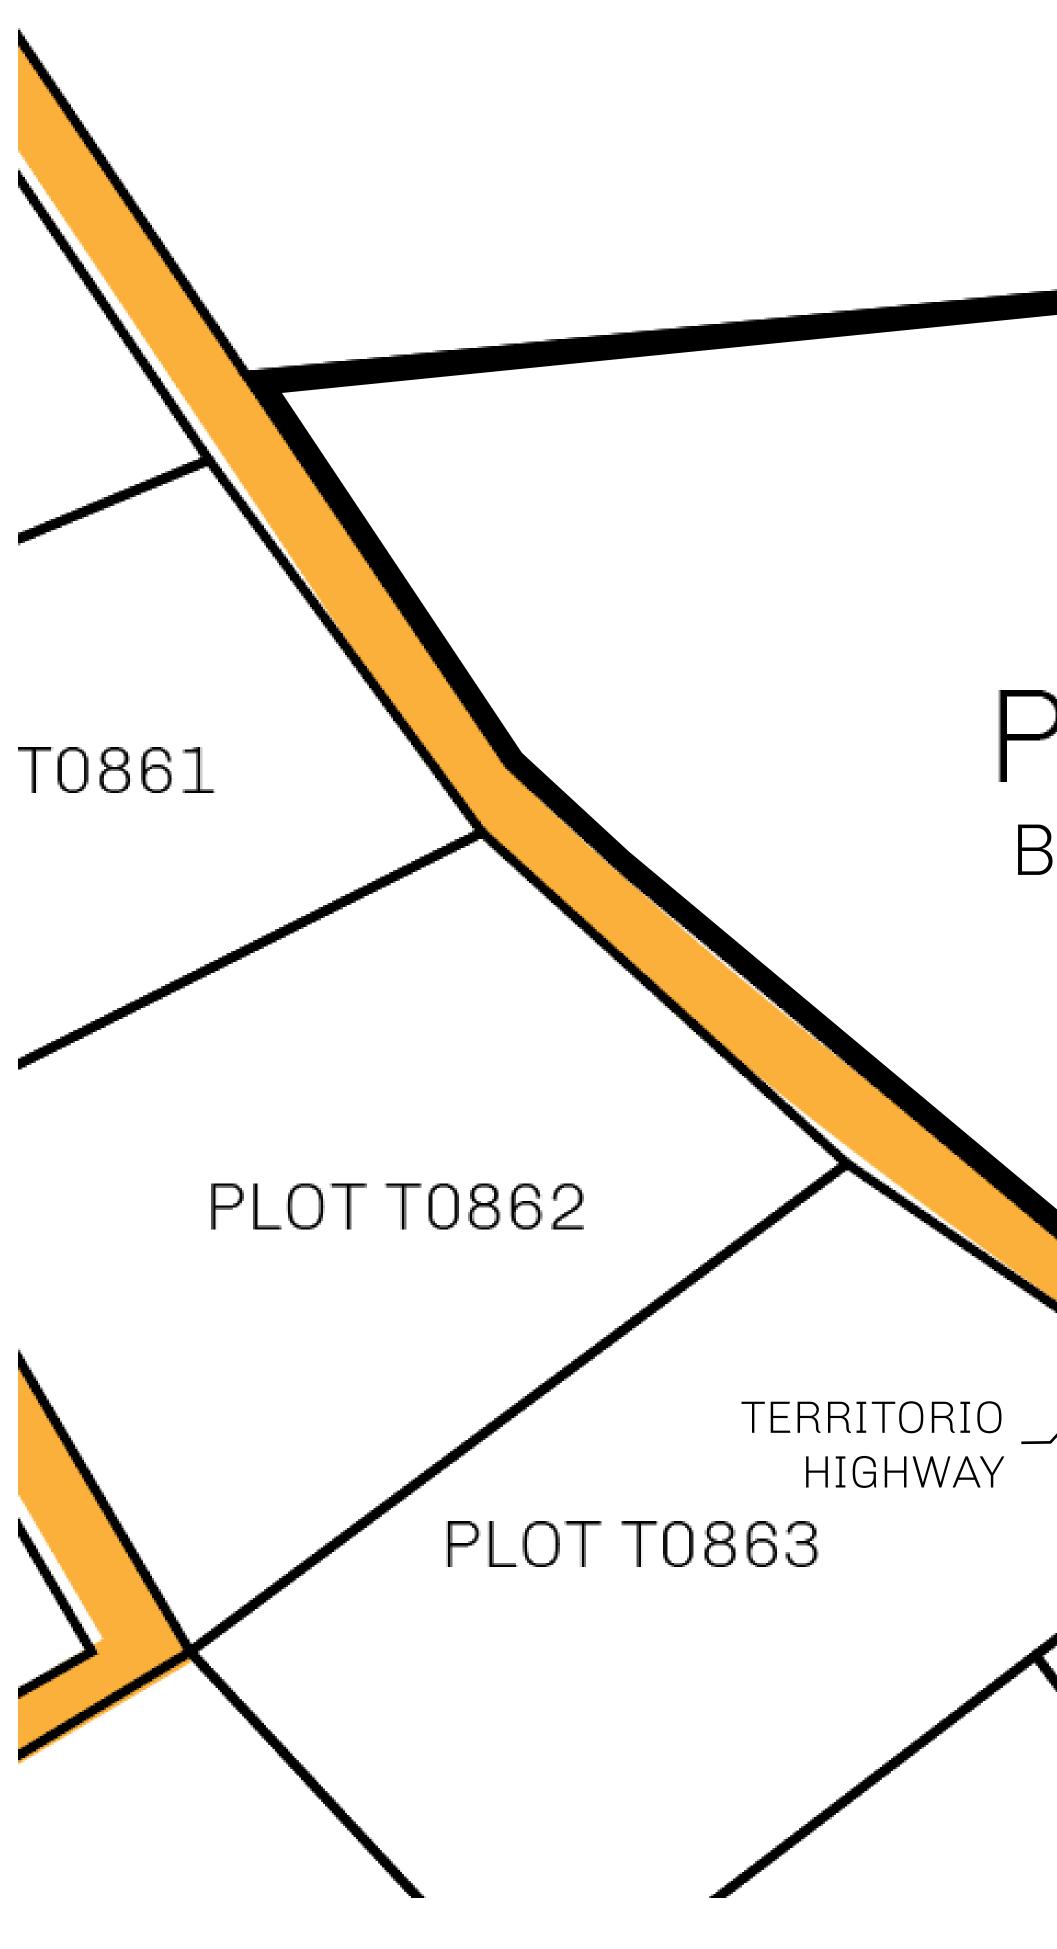

## H.M. LNFT Land Registry

ADMINISTRATIVE AREA

OWNER ENTITLEMENT

**TERRITORIO LTT ST** 

Type W-T: Share of 0.1% of all BUN sales (rewarded in Credits) plus 1% of all LTT redeemed based on number of NFT Stories minted; Mint 4 NFT Stories

# PLOT TO067 BOUNDARY: 6.28 KM

PLOT T0870