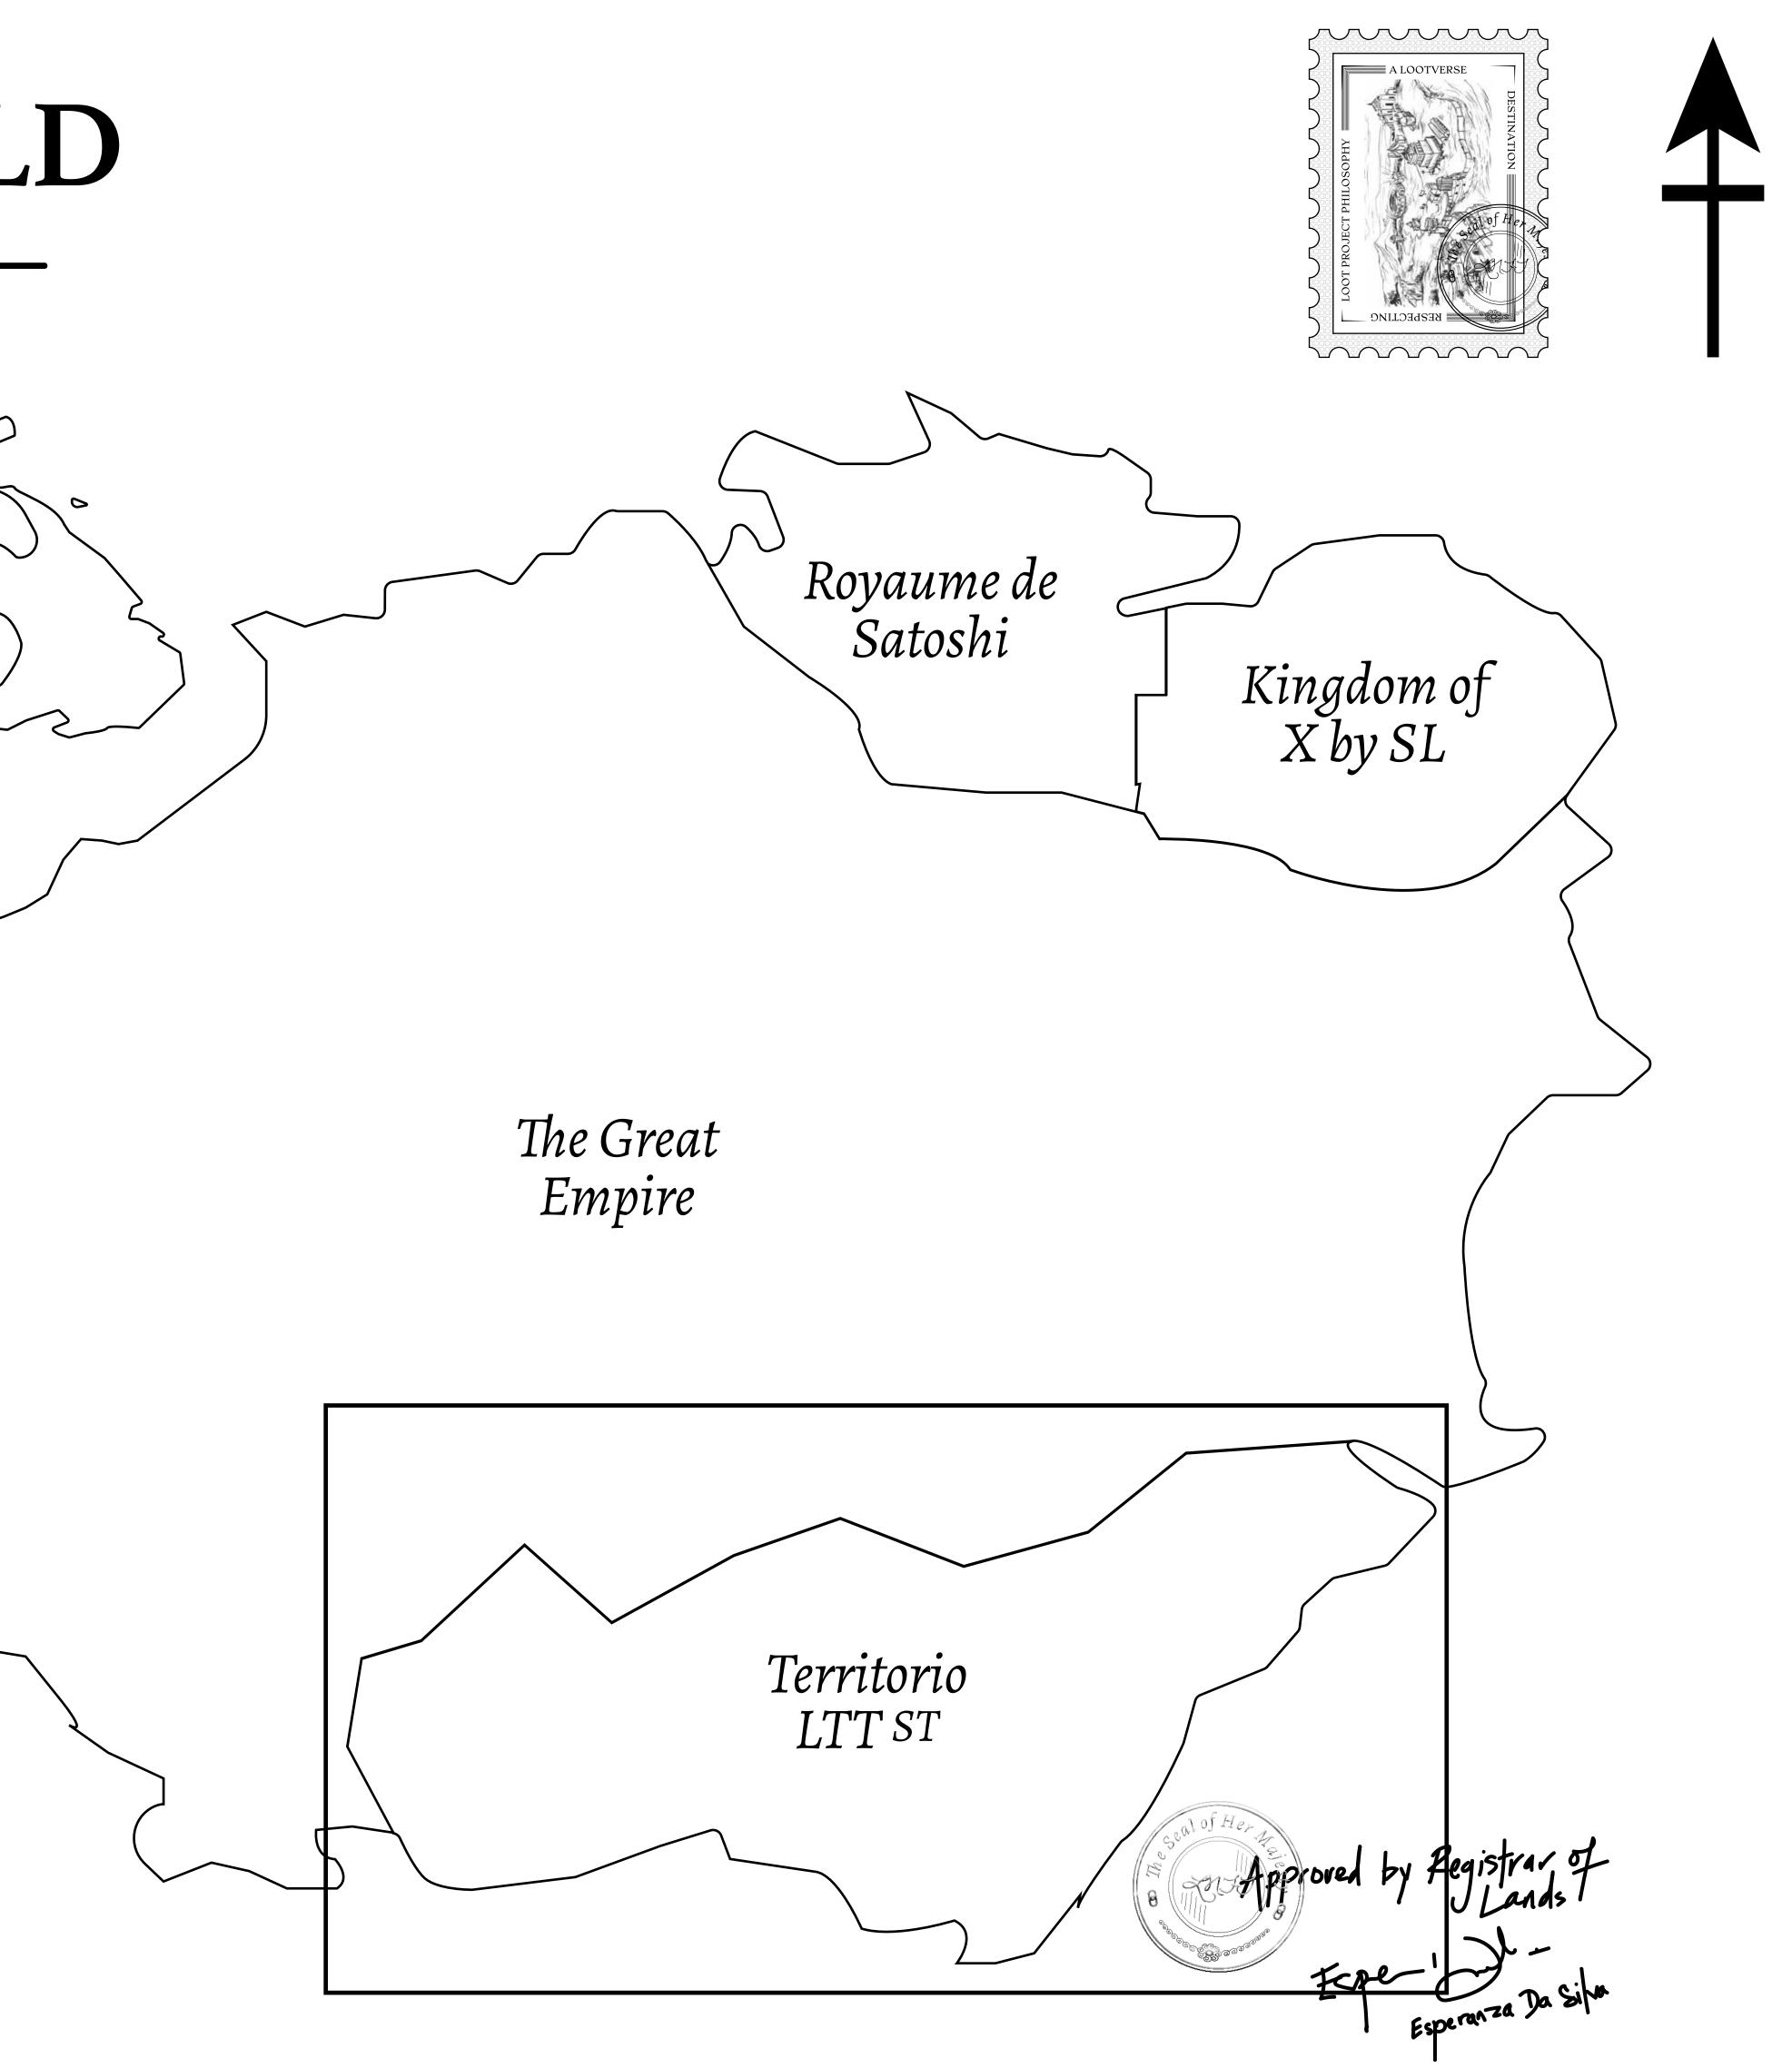

## THE SPANISH ARMADA

The most flamboyant of all of the states, this Spanish-speaking territory houses a clash of cultures. From the LTT trades in the El Mercado district to the solicitations for invites to the Great Empire, and even the traveling Caravans, it is a transient place; people are always on the move on the way to the Great Empire or a trek through the Dividing Range to the Royaume De Satoshi. Commerce uses derivations of LTT such as LTTE, LTTB, and LTTC.

### GEOGRAPHY

COASTLINE BORDERS HIGHEST POINT LOWEST POINT PLOTS SCALE

193.03 KM (119.94 MILES) OCEAN, THE GREAT EMPIRE MT ELEUTHERIA +1392 M PUERTO DE LTT O M 1045 1:50000

73.54 KM

## H.M. LNFT Land Registry

ADMINISTRATIVE AREA

OWNER ENTITLEMENT

**TERRITORIO LTT ST** 

Type W-T: Share of 0.1% of all BUN sales (rewarded in Credits) plus 1% of all LTT redeemed based on number of NFT Stories minted; Mint 4 NFT Stories