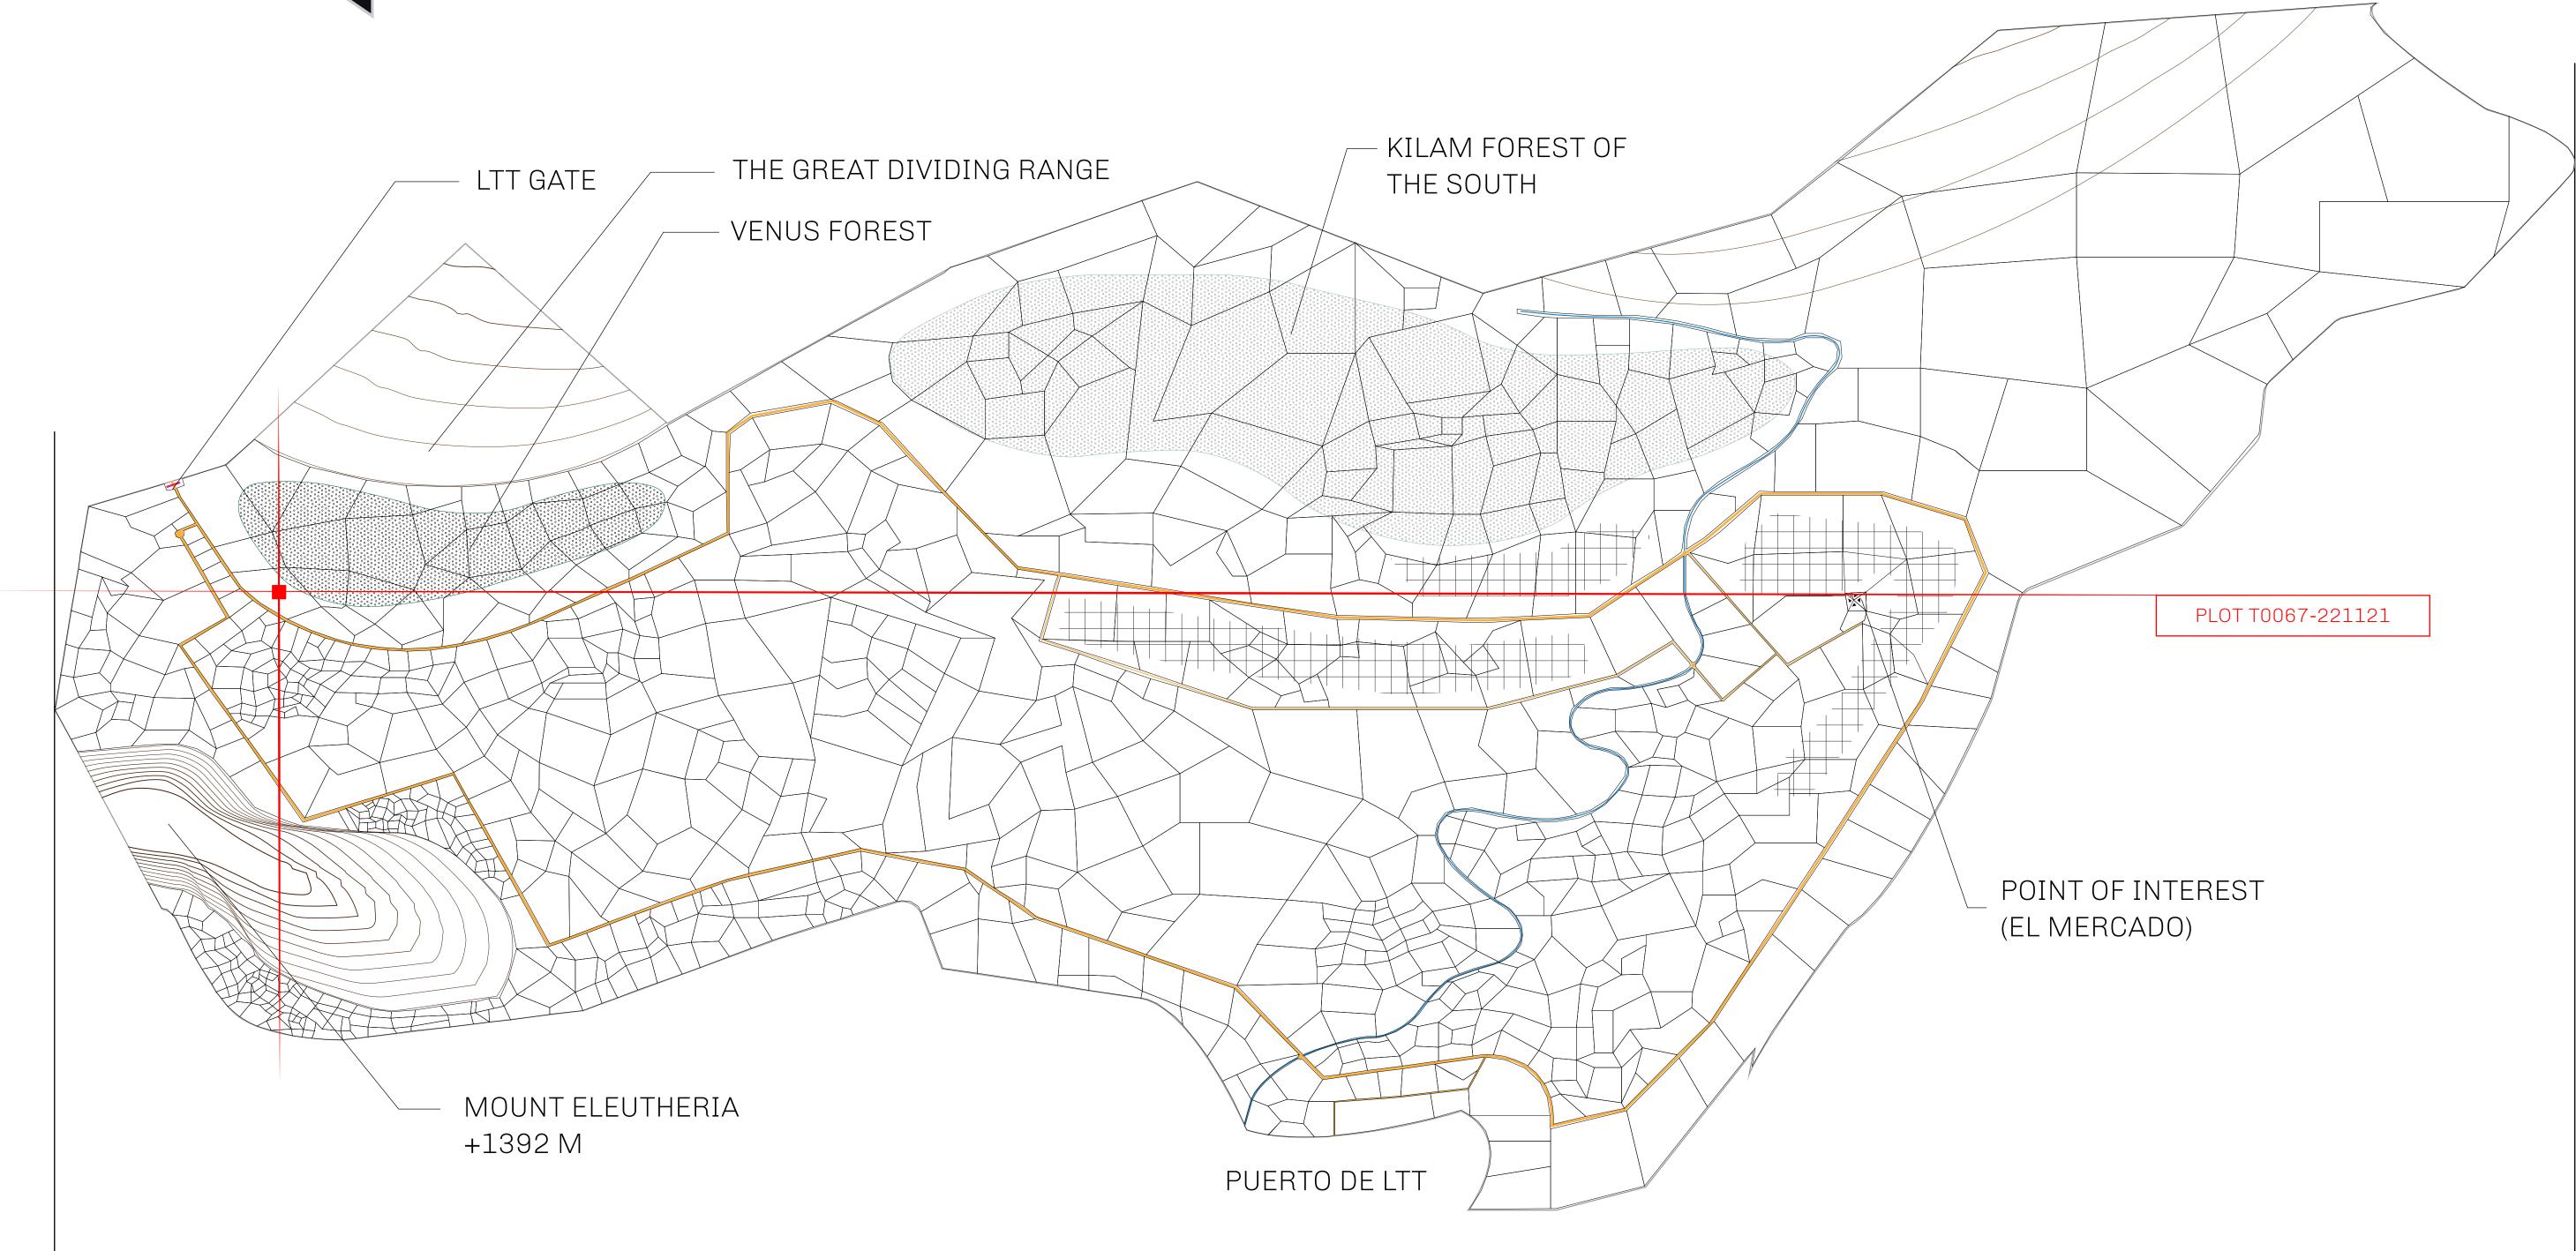

## THE SPANISH ARMADA

The most flamboyant of all of the states, this Spanish-speaking territory houses a clash of cultures. From the LTT trades in the El Mercado district to the solicitations for invites to the Great Empire, and even the traveling Caravans, it is a transient place; people are always on the move on the way to the Great Empire or a trek through the Dividing Range to the Royaume De Satoshi. Commerce uses derivations of LTT such as LTTE, LTTB, and LTTC.

### GEOGRAPHY

COASTLINE BORDERS HIGHEST POINT LOWEST POINT PLOTS SCALE

193.03 KM (119.94 MILES) OCEAN, THE GREAT EMPIRE MT ELEUTHERIA +1392 M PUERTO DE LTT O M 1045 1:50000

73.54 KM

## H.M. LNFT Land Registry

ADMINISTRATIVE AREA

OWNER ENTITLEMENT

**TERRITORIO LTT ST** 

Type W-T: Share of 0.1% of all BUN sales (rewarded in Credits) plus 1% of all LTT redeemed based on number of NFT Stories minted; Mint 4 NFT Stories

|   | TITLE NUMBER |  |          |  |  |  |  |
|---|--------------|--|----------|--|--|--|--|
| y | T0067-221121 |  |          |  |  |  |  |
|   |              |  | <u> </u> |  |  |  |  |

ISSUED 22 November 2021

# PLOT TO067 BOUNDARY: 6.28 KM

PLOT T0870