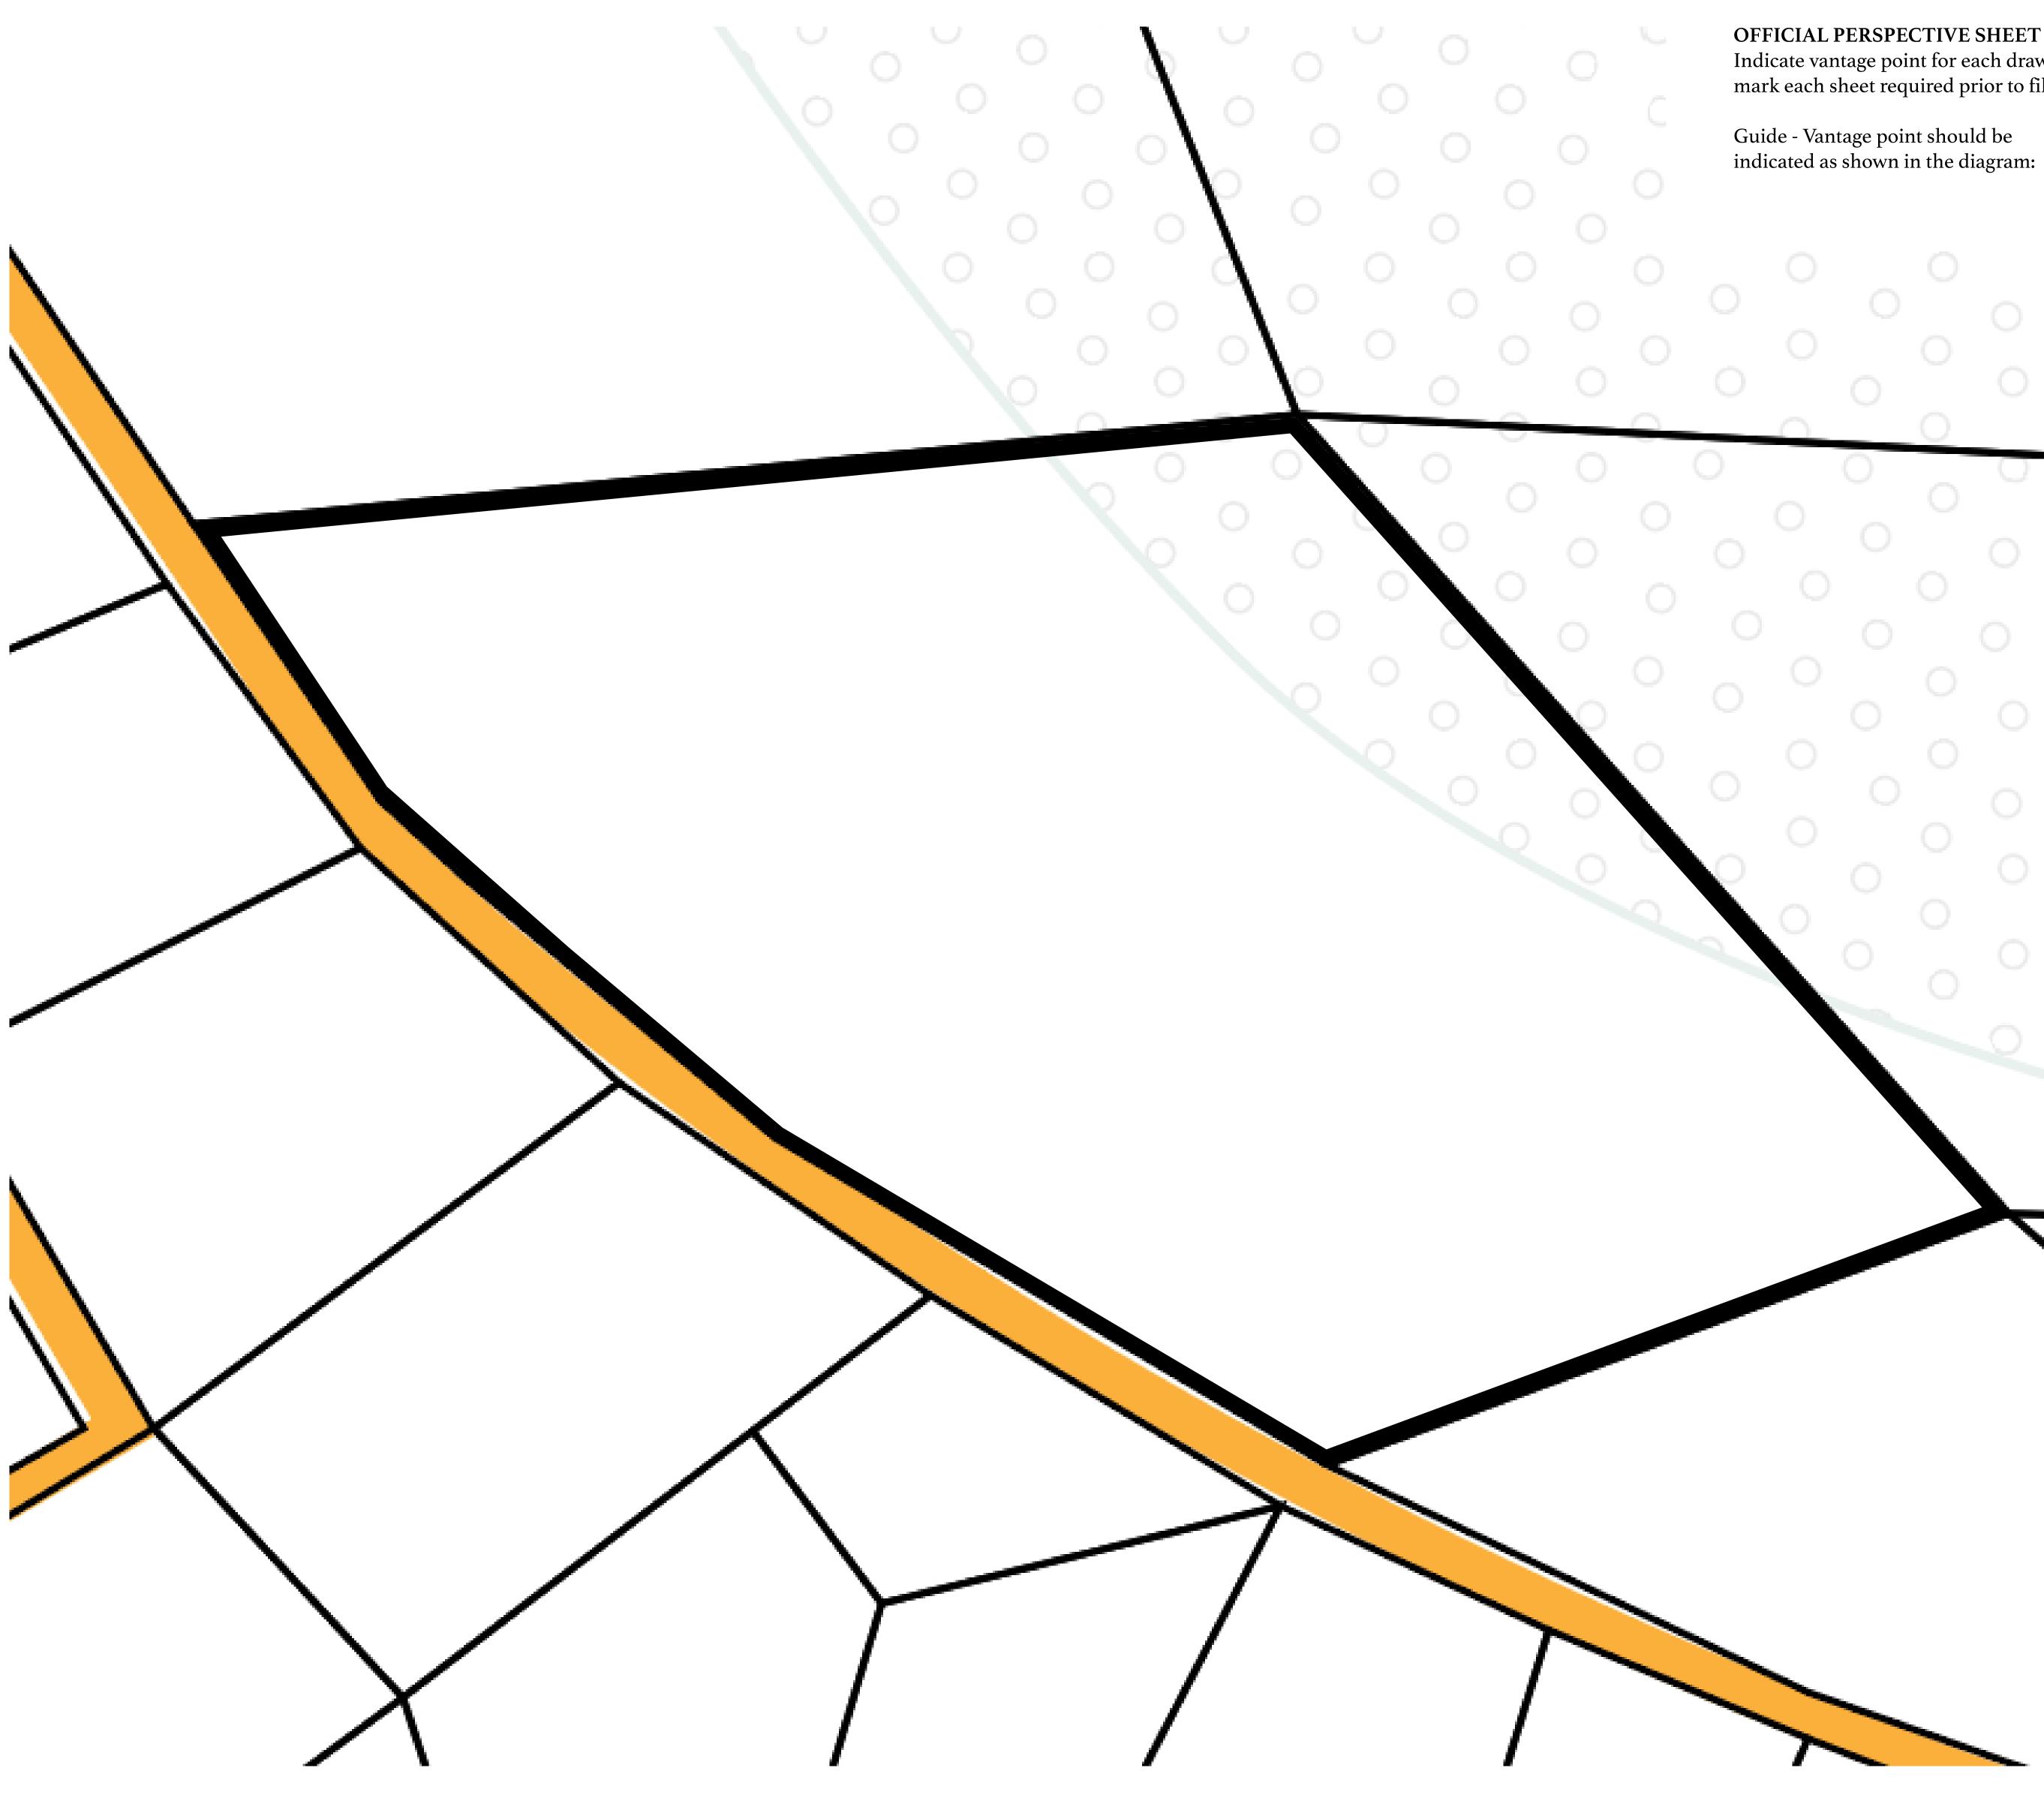

# PLOT TO067 BOUNDARY: 6.28 KM

PLOT T0870

# VENI JS FOREST PLOT TC PLOT T006{

**OFFICIAL PERSPECTIVE SHEET FOR FILING** Indicate vantage point for each drawing. Copy and mark each sheet required prior to filing.

Guide - Vantage point should be indicated as shown in the diagram: